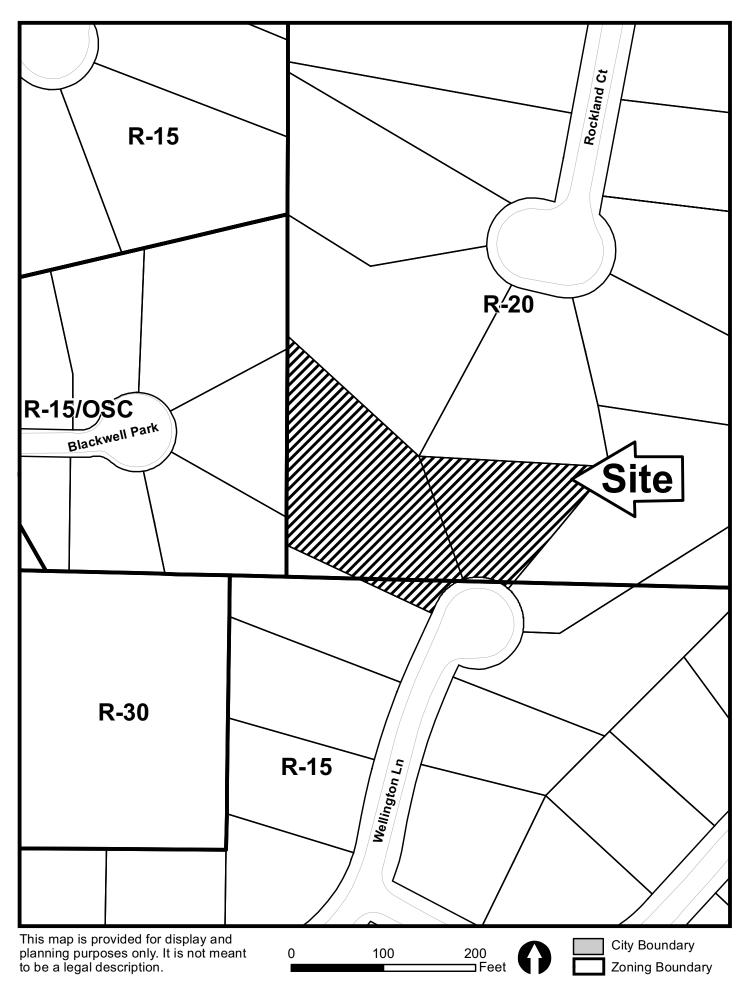

SURVEY NOTES

| APPLICANT:                                                   | Raymond Tracey |                 | PETITION No.:        | V-10       |
|--------------------------------------------------------------|----------------|-----------------|----------------------|------------|
| PHONE:                                                       | 404-424-9488   |                 | DATE OF HEARING:     | 01-09-13   |
| <b>REPRESENTATIVE:</b> Christine H. Chandler                 |                | PRESENT ZONING: | R-20                 |            |
| PHONE:                                                       |                | 678-595-1953    | LAND LOT(S):         | 687, 754   |
| TITLEHOLDER: Stanley N. Menezes and Christine<br>H. Chandler |                |                 | DISTRICT:            | 16         |
| <b>PROPERTY LOCATION:</b> On the north side of               |                |                 | SIZE OF TRACT:       | 0.389 acre |
| Wellington Lane, east of Johnson Ferry Road                  |                |                 | COMMISSION DISTRICT: | 2          |
| (1965 Wellington Lane).                                      |                |                 |                      |            |
|                                                              |                |                 |                      |            |

**TYPE OF VARIANCE:** Waive the front setback from the required 35 feet to 25 feet.

OPPOSITION: No. OPPOSED \_\_\_\_ PETITION No. \_\_\_\_ SPOKESMAN \_\_\_\_\_

**BOARD OF APPEALS DECISION** 

APPROVED \_\_\_\_\_ MOTION BY \_\_\_\_\_