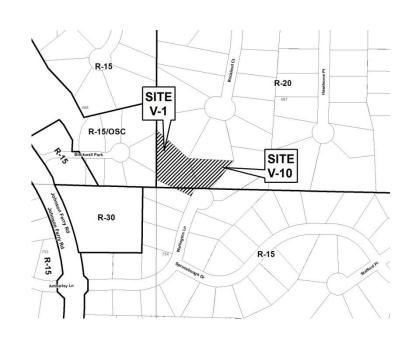

SURVEY NOTES

| APPLICANT:                                                   | Raymond Tracey |                 | PETITION No.:        | V-10       |
|--------------------------------------------------------------|----------------|-----------------|----------------------|------------|
| PHONE:                                                       | 404-424-9488   |                 | DATE OF HEARING:     | 01-09-13   |
| <b>REPRESENTATIVE:</b> Christine H. Chandler                 |                | PRESENT ZONING: | R-20                 |            |
| PHONE:                                                       |                | 678-595-1953    | LAND LOT(S):         | 687, 754   |
| TITLEHOLDER: Stanley N. Menezes and Christine<br>H. Chandler |                |                 | DISTRICT:            | 16         |
| <b>PROPERTY LOCATION:</b> On the north side of               |                |                 | SIZE OF TRACT:       | 0.389 acre |
| Wellington Lane, east of Johnson Ferry Road                  |                |                 | COMMISSION DISTRICT: | 2          |
| (1965 Wellington Lane).                                      |                |                 |                      |            |
|                                                              |                |                 |                      |            |

**TYPE OF VARIANCE:** Waive the front setback from the required 35 feet to 25 feet.

OPPOSITION: No. OPPOSED \_\_\_\_ PETITION No. \_\_\_\_ SPOKESMAN \_\_\_\_\_

**BOARD OF APPEALS DECISION** 

APPROVED \_\_\_\_\_ MOTION BY \_\_\_\_\_