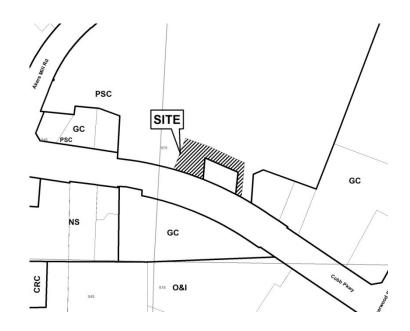

| APPLICANT:                                          | CBC Restaurant Corp. |                 | PETITION No.:        | V-7       |
|-----------------------------------------------------|----------------------|-----------------|----------------------|-----------|
| PHONE:                                              | 972-619-4182         |                 | DATE OF HEARING:     | 01-09-13  |
| <b>REPRESENTATIVE:</b> Grvis L. Sams, Jr.           |                      | PRESENT ZONING: | PSC                  |           |
| PHONE:                                              | 77                   | 0-422-7016      | LAND LOT(S):         | 979       |
| TITLEHOLDER: U.S. 41 & I 285 Company                |                      |                 | DISTRICT:            | 17        |
| <b>PROPERTY LOCATION:</b> On the north side of Cobb |                      |                 | SIZE OF TRACT:       | 0.68 acre |
| Parkway, between Akers Mill Road and Riverwood      |                      |                 | COMMISSION DISTRICT: | 2         |

Parkway (2973 Cobb Parkway).

**TYPE OF VARIANCE:** 1) Waive the front setback from the required 100 feet to 70 feet on the southern side

(proposed patio and covered seating area); and 2) waive the front setback from the required 100 feet to 49 feet on the southern side (existing building).