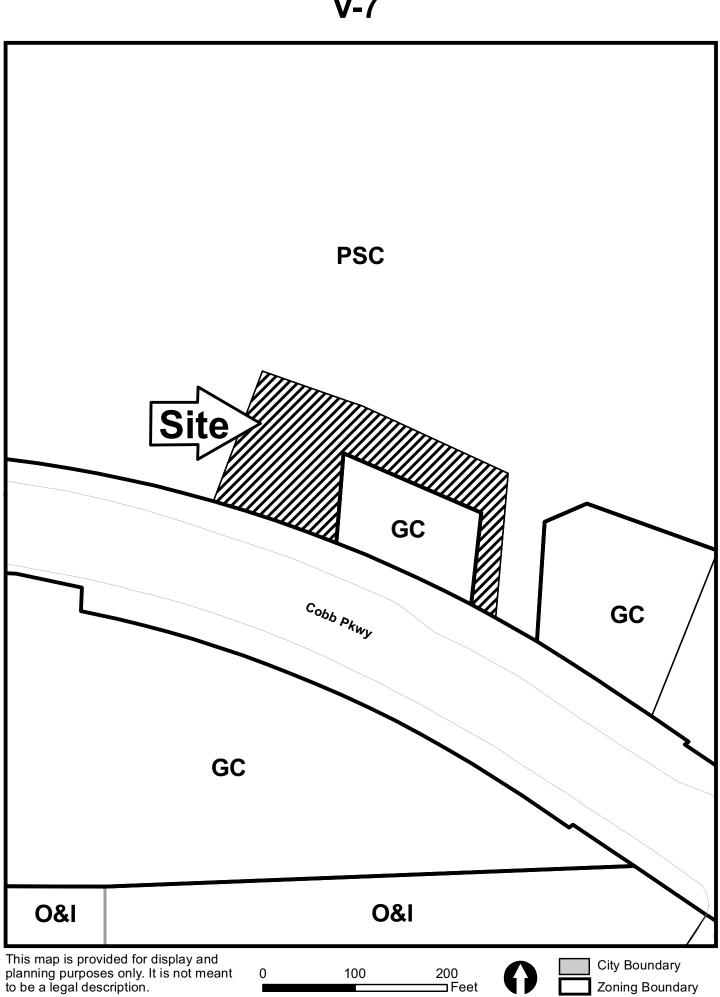

| APPLICANT:                                          | CBC Restaurant Corp. |                 | PETITION No.:        | V-7       |
|-----------------------------------------------------|----------------------|-----------------|----------------------|-----------|
| PHONE:                                              | 972-619-4182         |                 | DATE OF HEARING:     | 01-09-13  |
| <b>REPRESENTATIVE:</b> Grvis L. Sams, Jr.           |                      | PRESENT ZONING: | PSC                  |           |
| PHONE:                                              | 77                   | 0-422-7016      | LAND LOT(S):         | 979       |
| TITLEHOLDER: U.S. 41 & I 285 Company                |                      |                 | DISTRICT:            | 17        |
| <b>PROPERTY LOCATION:</b> On the north side of Cobb |                      |                 | SIZE OF TRACT:       | 0.68 acre |
| Parkway, between Akers Mill Road and Riverwood      |                      |                 | COMMISSION DISTRICT: | 2         |

Parkway (2973 Cobb Parkway).

**TYPE OF VARIANCE:** 1) Waive the front setback from the required 100 feet to 70 feet on the southern side

(proposed patio and covered seating area); and 2) waive the front setback from the required 100 feet to 49 feet on the southern side (existing building).