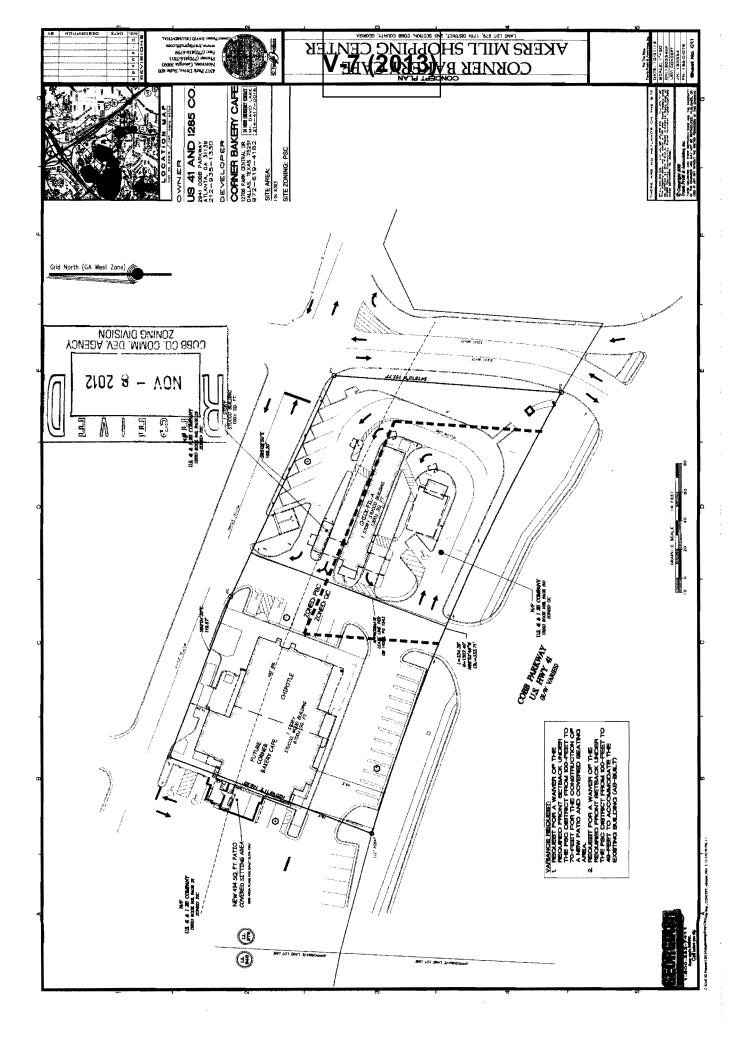

Parkway (2973 Cobb Parkway).

**TYPE OF VARIANCE:** 1) Waive the front setback from the required 100 feet to 70 feet on the southern side

(proposed patio and covered seating area); and 2) waive the front setback from the required 100 feet to 49 feet on the southern side (existing building).

- 1. A waiver of the required front setback under the PSC District from 100 feet to 70 feet for the construction of a new patio and covered seating area.
- 2. A waiver of the required front setback under the PSC District from 100 feet to 49 feet to accommodate the existing building (as-built).

The Variance Application seeks to pave the way for the construction (rehabbing and retrofitting) of a Corner Bakery Café which has 144 locations throughout the United States, including four (4) locations within the Metropolitan Atlanta area. CBC is utilizing the same engineering firm (Travis Pruitt & Associates) which was selected by Pollo Tropical for its Variance Application. In that regard, David Blumenthal of Travis Pruitt and I would like to meet with you on the site at your convenience after Thanksgiving. More than likely, David Lake, CBC's Construction Project Manager will meet with us as well. Please let me know when it is convenient for you to do so. I look forward to working with you again in connection with this Variance Application.