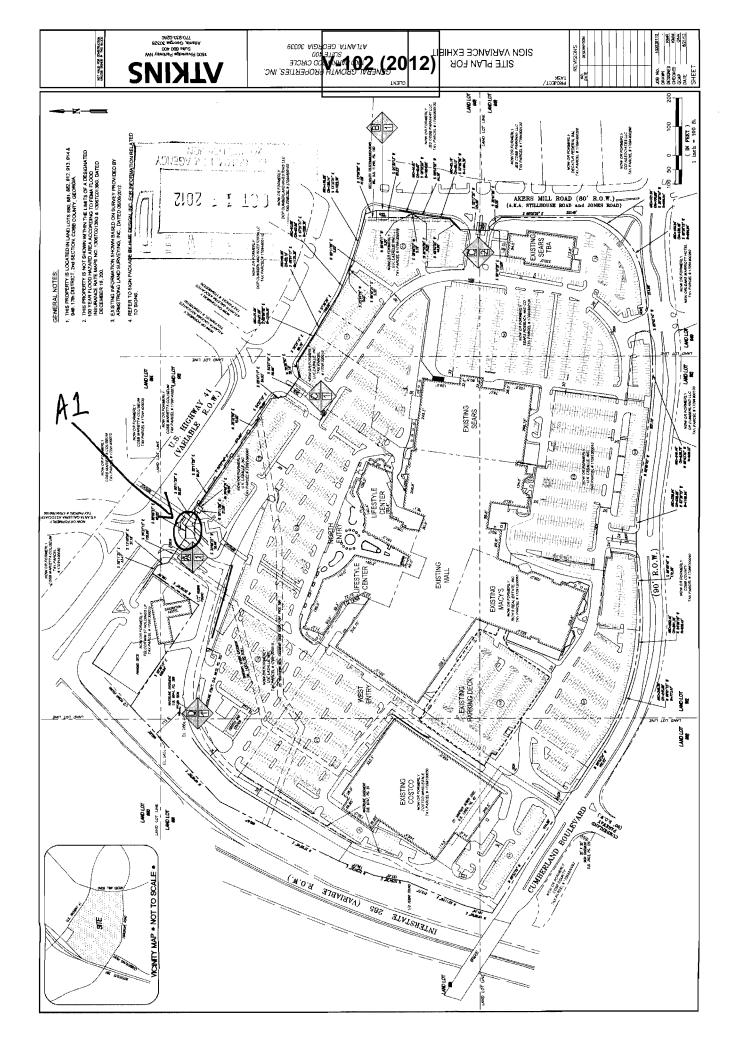

|                |                           |            |                      |                       |                                                                                                                |
| IDFAL                                                               |               |                |                  |            |                        |         |                                                                                                                |                |                           | 1512.15    | a                    | 2843.73               |                                                                                                                |

į

Page 2



**EXHIBIT C** 







| APPLICANT:      | Cumberland Mall, LLC                 | PETITION No.:        | V-102                           |
|-----------------|--------------------------------------|----------------------|---------------------------------|
| PHONE:          | 312-960-2954                         | DATE OF HEARING:     | 12-12-2012                      |
| REPRESENTA      | TIVE: Andrew P. Massman              | PRESENT ZONING:      | PSC, CRC, RRC                   |
| PHONE:          | 312-960-2954                         | LAND LOT(S):         | 881, 882, 912, 913, 948,<br>949 |
| TITLEHOLDE      | R: Cumberland Mall, LLC              | DISTRICT:            | 17                              |
| PROPERTY LO     | <b>DCATION:</b> Bounded by Cobb      | SIZE OF TRACT:       | 11 acres