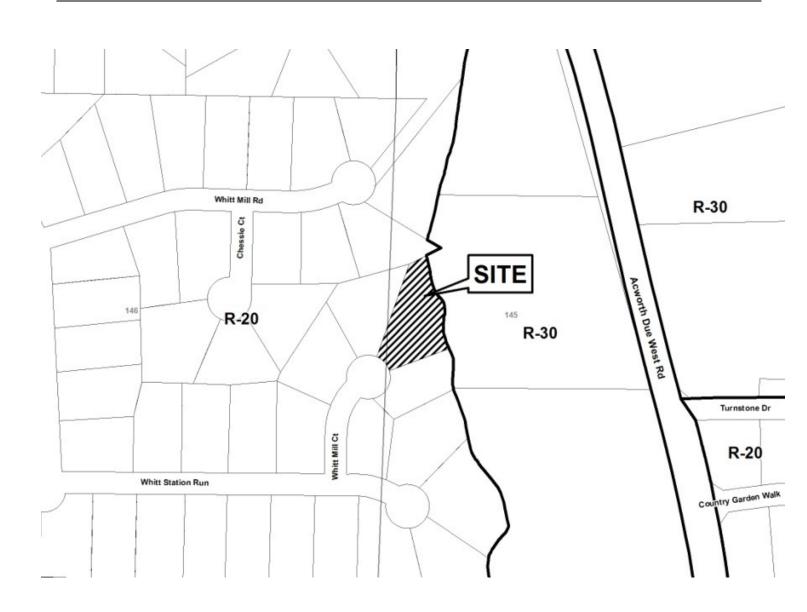

| APPLICANT:                                      | Danie  | Bonney                               | PETITION No.:    | V-93        |
|-------------------------------------------------|--------|--------------------------------------|------------------|-------------|
| PHONE:                                          | 770-61 | 17-5250                              | DATE OF HEARING: | 12-12-2012  |
| REPRESENTA                                      | TIVE:  | Daniel Bonney, Vickie Lynn<br>Bonney | PRESENT ZONING:  | R-20        |
| PHONE:                                          |        | 770-974-1313                         | LAND LOT(S):     | 145, 146    |
| TITLEHOLDER: Daniel and Vickie Bonney           |        | DISTRICT:                            | 20               |             |
| PROPERTY LO                                     | OCATIO | <b>ON:</b> At the northeast terminus | SIZE OF TRACT:   | 0.650 acres |
| of Whitt Mill Court, north of Whitt Station Run |        | COMMISSION DISTRICT:                 | 1                |             |
| (2974 Whitt Mill Court).                        |        |                                      |                  |             |