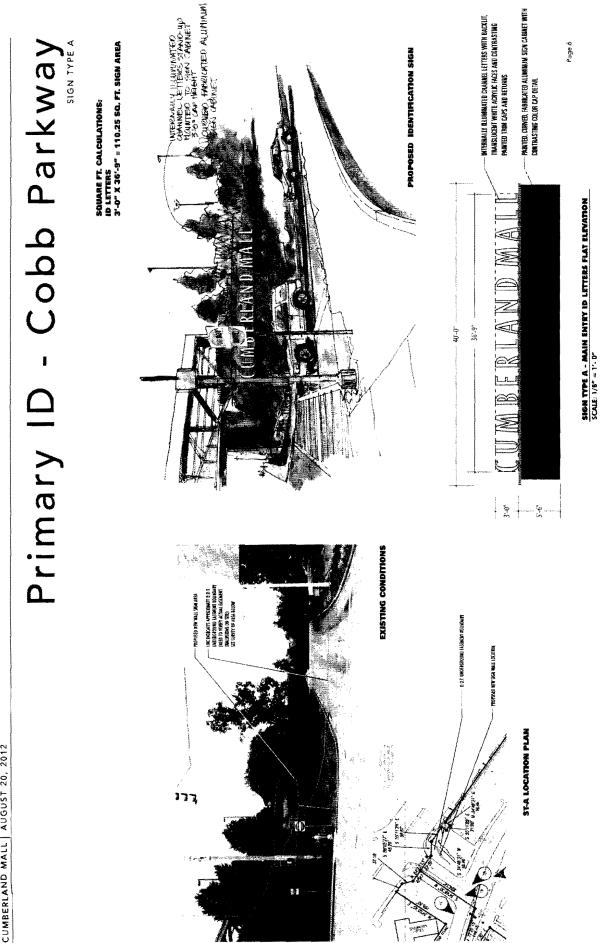

|                       |                                                                                            |
| 10 FAL                                                              |               |           |          |             |                                      |                        |                                                                                                                                                                                                                                     |               |             | 1511.11       | 5<br>                  | 2843.71               |                                                                                            |

Page 2



CUMBERLAND MALL AUGUST 20, 2012

**EXHIBIT C** 



CUMBERLAND MALL AUGUST 20, 2012

EXHIBIT E



| APPLICANT:        | Jeffrey I  | E. Jenson           | PETITION No.:        | V-103       |
|-------------------|------------|---------------------|----------------------|-------------|
| PHONE:            | 770-644    | -0066               | DATE OF HEARING:     | 12-12-2012  |
| REPRESENTA        | TIVE:      | Scott Smith         | PRESENT ZONING:      | R-80        |
| PHONE:            |            | 578-983-9776        | LAND LOT(S):         | 351, 352    |
| TITLEHOLDE        | R:         |                     | DISTRICT:            | 19          |
| PROPERTY LO       | OCATION    | South of North Cook | SIZE OF TRACT:       | 3.533 acres |
| Road, east of Cas | steel Road |                     | COMMISSION DISTRICT: | 1           |