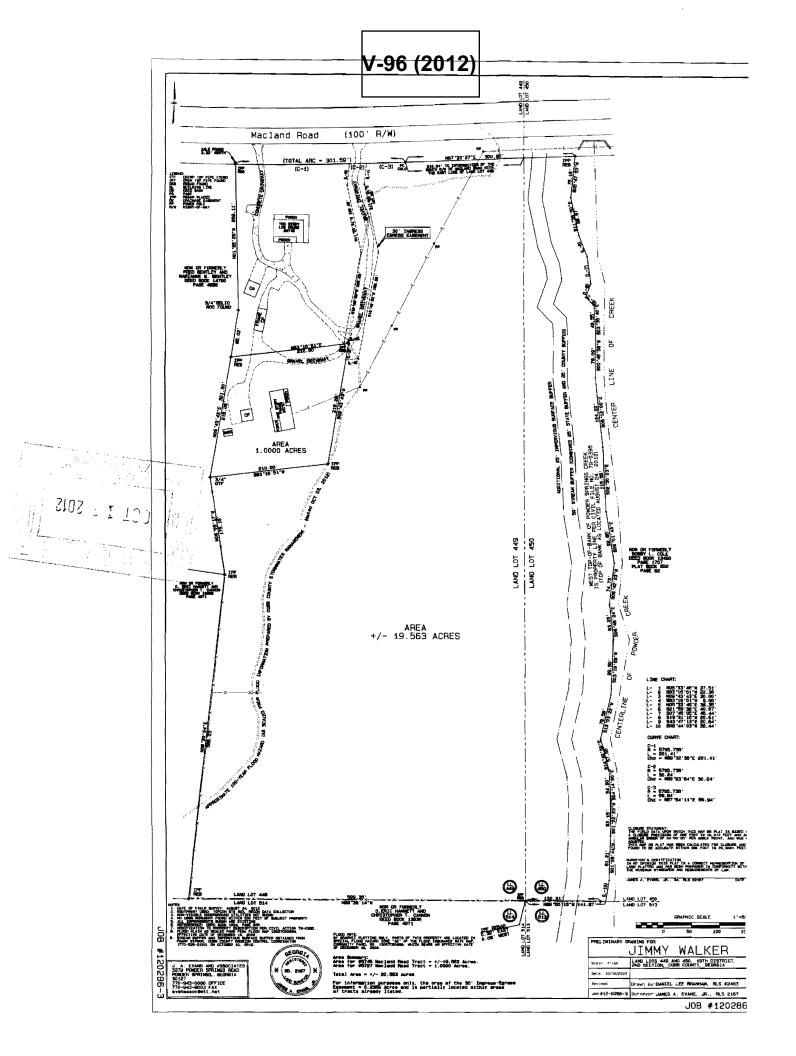

|                                                                                                                                                              |                 |



| APPLICANT:                                     | Jimmy L Walker | PETITION No.:        | V-96       |
|------------------------------------------------|----------------|----------------------|------------|
| PHONE:                                         | 770-943-3915   | DATE OF HEARING:     | 12-12-2012 |
| <b>REPRESENTATIVE:</b> Jimmy L. Walker         |                | PRESENT ZONING:      | R-30       |
| PHONE:                                         | 770-943-3915   | LAND LOT(S):         | 449        |
| TITLEHOLDER: Jimmy L. Walker                   |                | DISTRICT:            | 19         |
| <b>PROPERTY LOCATION:</b> On the south side of |                | SIZE OF TRACT:       | 1.0 acres  |
| Macland Road, west of Corner Road.             |                | CO