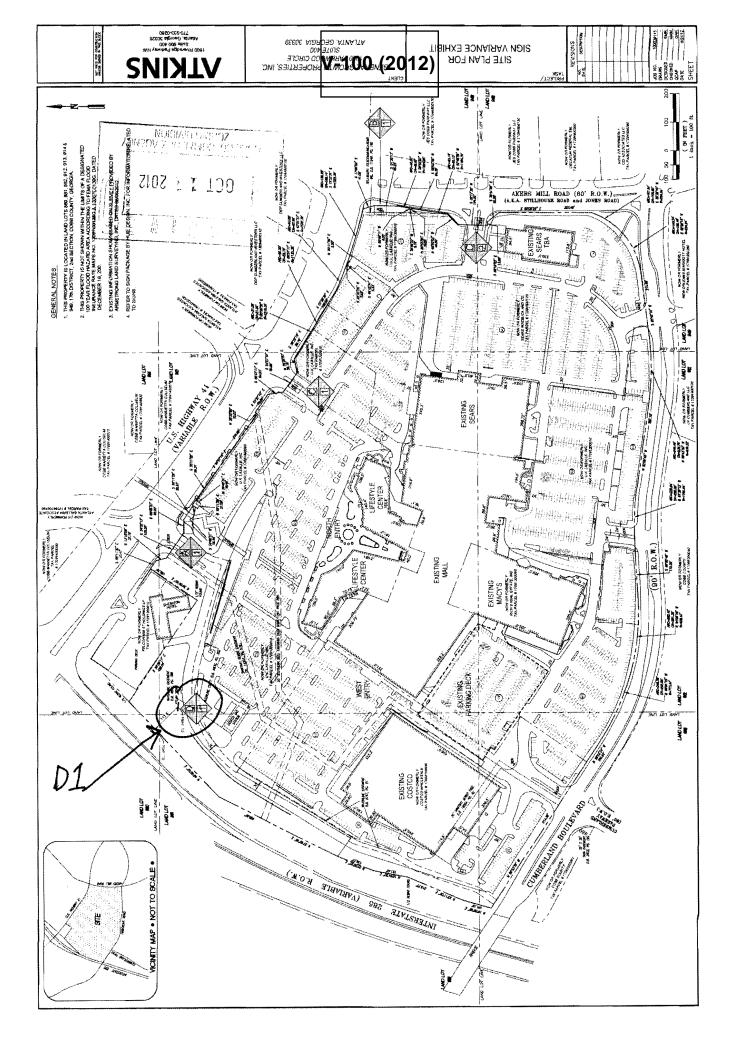

|
|                                                                                                                                                                                                                                                                                                                                                                                                                                                                                                                                                                                                                                                                                      |



| APPLICANT:     | Cumberland Mall, LLC                 | PETITION No.:        | V-100                           |
|----------------|--------------------------------------|----------------------|---------------------------------|
| PHONE:         | 312-960-2954                         | DATE OF HEARING:     | 12-12-2012                      |
| REPRESENTA     | TIVE: Andrew P. Massman              | PRESENT ZONING:      | PSC, CRC, RRC                   |
| PHONE:         | 312-960-2954                         | LAND LOT(S):         | 881, 882, 912, 913, 948,<br>949 |
| TITLEHOLDE     | <b>R:</b> Cumberland Mall, LLC       | DISTRICT:            | 17                              |
| PROPERTY LO    | <b>DCATION:</b> Bounded by Cobb      | SIZE OF TRACT:       | 21.63 acres