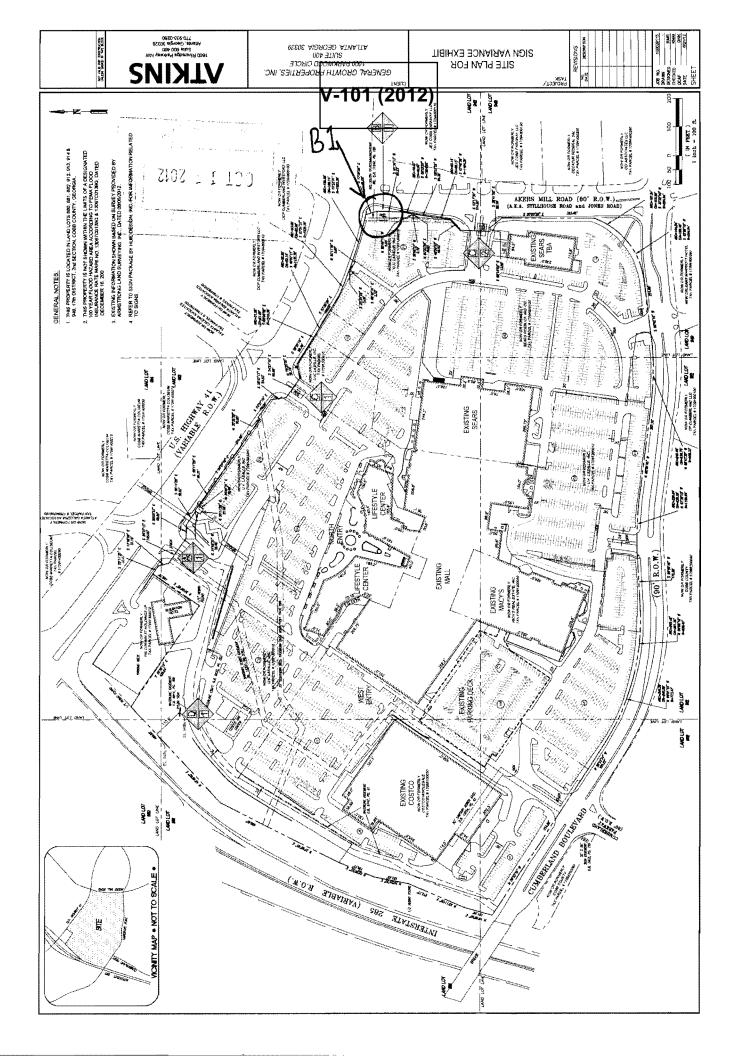

|

Page 2



**EXHIBIT C** 



CUMBERLAND MALL AUGUST 20, 2012

EXHIBIT F



| APPLICANT:       | Cumberland Mall, LLC                 | PETITION No.:        | V-101                           |
|------------------|--------------------------------------|----------------------|---------------------------------|
| PHONE:           | 312-960-2954                         | DATE OF HEARING:     | 12-12-2012                      |
| REPRESENTA       | TIVE: Andrew P. Massman              | PRESENT ZONING:      | PSC, CRC, RRC                   |
| PHONE:           | 312-960-2954                         | LAND LOT(S):         | 881, 882, 912, 913, 948,<br>949 |
| TITLEHOLDE       | <b>R:</b> Cumberland Mall, LLC       | DISTRICT:            | 17                              |
| PROPERTY LO      | <b>DCATION:</b> Bounded by Cobb      | SIZE OF TRACT:       | 2.9 acres