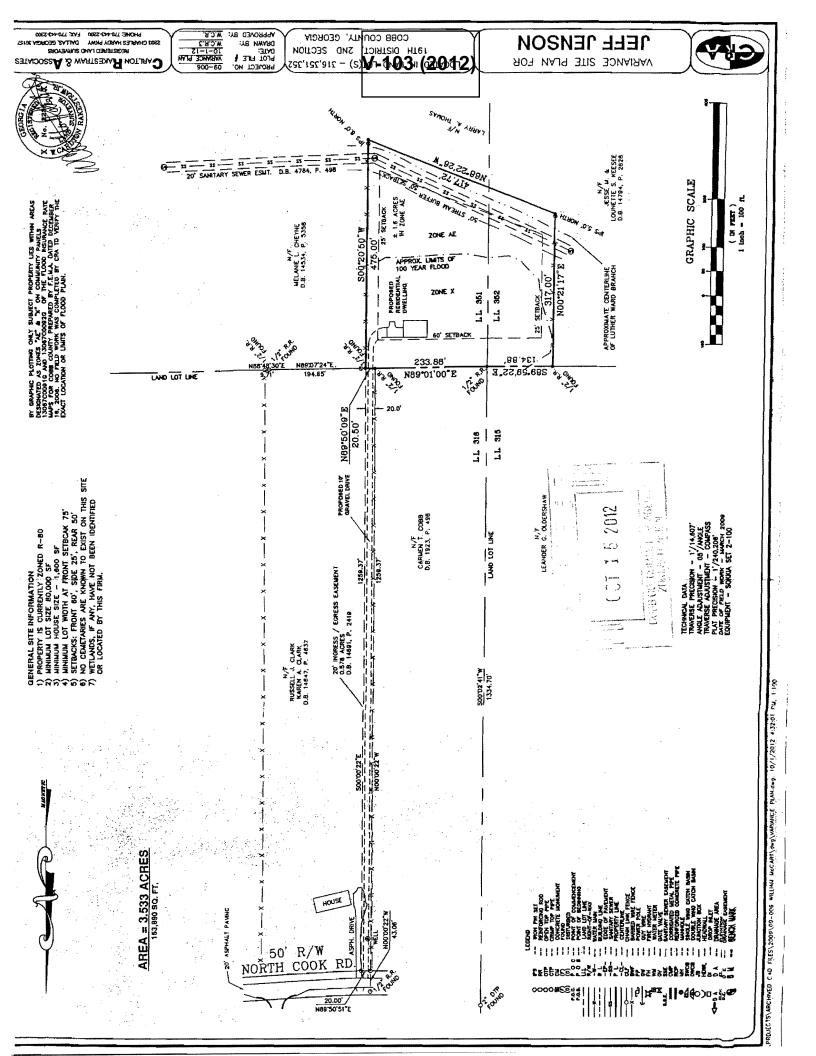

|
| 10 FAL                                                              |               |           |          |             |                                      |                        |                                                                                                                                                                                                                                     |               |             | 1511.11       | 5<br>                  | 2843.71               |                                                                                            |

Page 2



CUMBERLAND MALL AUGUST 20, 2012

**EXHIBIT C** 



CUMBERLAND MALL AUGUST 20, 2012

EXHIBIT E



| APPLICANT:        | Jeffrey I  | E. Jenson           | PETITION No.:        | V-103       |
|-------------------|------------|---------------------|----------------------|-------------|
| PHONE:            | 770-644    | -0066               | DATE OF HEARING:     | 12-12-2012  |
| REPRESENTA        | TIVE:      | Scott Smith         | PRESENT ZONING:      | R-80        |
| PHONE:            |            | 578-983-9776        | LAND LOT(S):         | 351, 352    |
| TITLEHOLDE        | R:         |                     | DISTRICT:            | 19          |
| PROPERTY LO       | OCATION    | South of North Cook | SIZE OF TRACT:       | 3.533 acres |
| Road, east of Cas | steel Road |                     | COMMISSION DISTRICT: | 1           |

(No Assigned Address).

TYPE OF VARIANCE: All