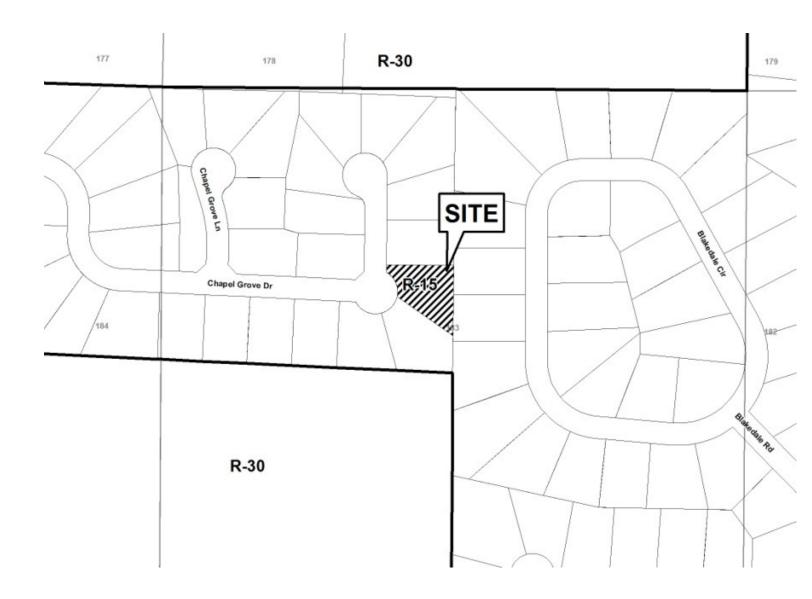

T(S):         | 183         |
| TITLEHOLDER: Christopher M. and Julie L. Smith |                                       | DISTRICT:            | 16          |
| PROPERTY LO                                    | <b>CATION:</b> On the eastern side of | SIZE OF TRACT:       | 0.355 acres |
| Chapel Grove Drive, west of Wesley Chapel Road |                                       | COMMISSION DISTRICT: | 3           |
|                                                |                                       |                      |             |

(4030 Chapel Grove Drive).

 TYPE OF VARIANCE:
 1) Allow an accessory structure (proposed 16 by 32 foot pool, spa, and pavers) to be to the side of the primary structure; and 2) waive the side setback from 8 ft. to 7.6 ft. for existing building footprint.



| Application for Variance                                                                                                                                                                                                                                                                                                                                                                                                                                                                                                                                                                                                                                                             |
|------------------------------------------------------------------------------------------------------------------------------------