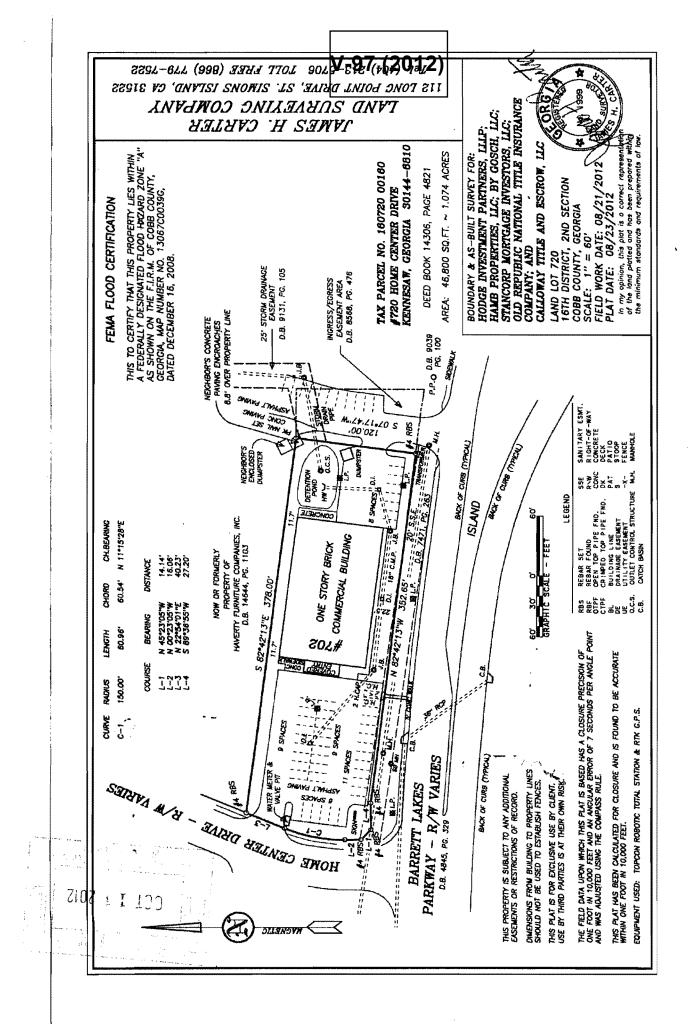

| APPLICANT:                                      | Danie  | Bonney                               | PETITION No.:    | V-93        |
|-------------------------------------------------|--------|--------------------------------------|------------------|-------------|
| PHONE:                                          | 770-61 | 17-5250                              | DATE OF HEARING: | 12-12-2012  |
| REPRESENTA                                      | TIVE:  | Daniel Bonney, Vickie Lynn<br>Bonney | PRESENT ZONING:  | R-20        |
| PHONE:                                          |        | 770-974-1313                         | LAND LOT(S):     | 145, 146    |
| TITLEHOLDER: Daniel and Vickie Bonney           |        | DISTRICT:                            | 20               |             |
| PROPERTY LO                                     | OCATIO | <b>ON:</b> At the northeast terminus | SIZE OF TRACT:   | 0.650 acres |
| of Whitt Mill Court, north of Whitt Station Run |        | COMMISSION DISTRICT:                 | 1                |             |
| (2974 Whitt Mill Court).                        |        |                                      |                  |             |

**TYPE OF VARIANCE:** Waive the front setback from the required 35 feet to 30.5 feet.

| Application for Variance                                                                                                                                                                                                                                                                                                                                                                                                     |
|------------------------------------------------------------------------------------------------------------------------------------------------------------------------------------------------------------------------------------------------------------------------------------------------------------------------------------------------------------------------------------------------------------------------------|
| Cobb County                                                                                                                                                                                                                                                                                                                                                                                                                  |
| (type or print clearly) $\begin{bmatrix} U \\ SEP & 2 & 1 & 20 & 12 \\ Application No. & V-93 \\ COBB CO & FORM & For VECTOR$                                                                                                                                                                                                                                                                                                |
| COBB CO. COMMAND TO IZ IZ IZ<br>ZOMING UVISION                                                                                                                                                                                                                                                                                                                                                                               |
| Applicant DANIEL BONNEY Phone # 770-617-5250 E-mail VICKIEGHOME @Concestingt                                                                                                                                                                                                                                                                                                                                                 |
| Daviel Bonney Vicku Umn BonneyAddress 2974 WHitt Mill Ct. Acworth (71 30101<br>(representative's name, printed) (street, city, state and zip code)                                                                                                                                                                                                                                                                           |
| Daniel Bonney Uckelyn BarneyPhone # 70 974 1313 E-mail VickiEbhome Concast,                                                                                                                                                                                                                                                                                                                                                  |
| (representative's signature)<br>Gloria Ervin<br>NOTARY PUBLIC Signed, sealed and delivered in presence of:                                                                                                                                                                                                                                                                                                                   |
| My commission expires: 4/23/2013 Paulding County, GEORGIA<br>My Comm. Expires // 201/2                                                                                                                                                                                                                                                                                                                                       |
| April 23, 2013 Notary Public                                                                                                                                                                                                                                                                                                                                                                                                 |
| Titleholder Daviel ANTVickie BONNEY<br>Phone # 770-617-5250 E-mail Vickie bHome & Comast. Net                                                                                                                                                                                                                                                                                                                                |
| Signature Naniel Bonney Address: 2974 WHitt Mill Ct. Reworth GAZOIOI                                                                                                                                                                                                                                                                                                                                                         |
| V (attach additional signatures if needed)<br>V (ULU UMM BOMALY) Gloria Ervin<br>NOTADY DUDU IN Signed scale and zip code)                                                                                                                                                                                                                                                                                                   |
| 4/23/2012 Raulding County, GEORGIA                                                                                                                                                                                                                                                                                                                                                                                           |
| My commission expires: 7/23/2013 Wy Comm. Expires<br>April 23, 2013 Notary Public                                                                                                                                                                                                                                                                                                                                            |
| Present Zoning of Property $R - 20$                                                                                                                                                                                                                                                                                                                                                                                          |
| Location 2974 Whittmill Ct                                                                                                                                                                                                                                                                                                                                                                                                   |
| (street address, if applicable; nearest intersection, etc.)                                                                                                                                                                                                                                                                                                                                                                  |
| Land Lot(s) $4281454146$ District $4920$ Size of Tract $-88$ Acre(s)                                                                                                                                                                                                                                                                                                                                                         |
| Please select the extraordinary and exceptional condition(s) to the piece of property in question. The condition(s) must be peculiar to the piece of property involved.                                                                                                                                                                                                                                                      |
| Size of Property Shape of Property Topography of Property Other _/                                                                                                                                                                                                                                                                                                                                                           |
| The <u>Cobb County Zoning Ordinance</u> Section 134-94 states that the Cobb County Board of Zoning Appeals must<br>determine that applying the terms of the <u>Zoning Ordinance</u> without the variance would create an unnecessary<br>hardship. Please state what hardship would be created by following the normal terms of the ordinance.<br><u>The</u> Added FRONT PORCH 15 USED FOR MY wife <u>because share</u> HAD A |
| TO WAVE THE FRONT SETBACK 4.5FT. FOR the FRONT PORCH.                                                                                                                                                                                                                                                                                                                                                                        |
|                                                                                                                                                                                                                                                                                                                                                                                                                              |
|                                                                                                                                                                                                                                                                                                                                                                                                                              |
| List type of variance requested:                                                                                                                                                                                                                                                                                                                                                                                             |