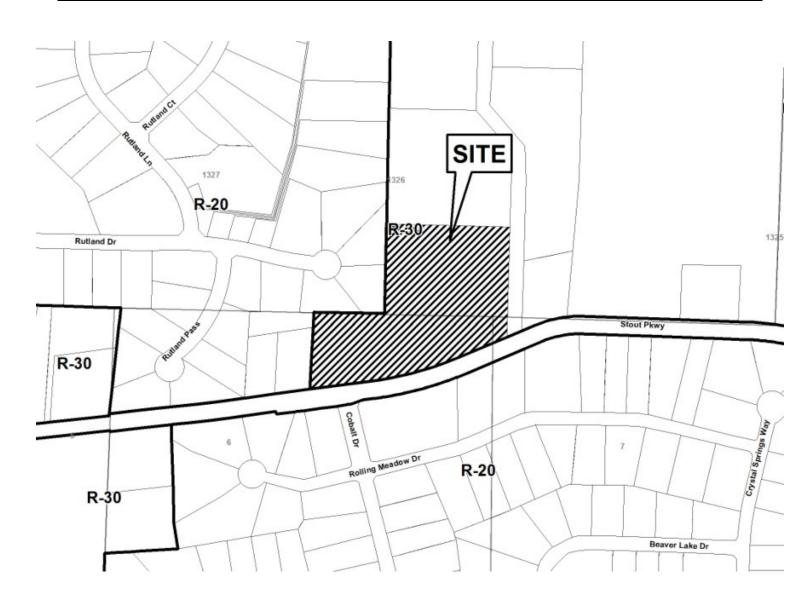

| APPLICANT:                          | June C. Rus | h                          | PETITION No.:        | V-95        |
|-------------------------------------|-------------|----------------------------|----------------------|-------------|
| PHONE:                              | 404-295-992 | 27                         | DATE OF HEARING:     | 12-12-2012  |
| REPRESENTA                          | TIVE: June  | e C. Rush                  | PRESENT ZONING:      | R-30        |
| PHONE:                              | 404         | -295-9927                  | LAND LOT(S):         | 6, 7, 1326  |
| TITLEHOLDER: June Colleen Rush      |             | DISTRICT:                  | 18, 19               |             |
| PROPERTY LO                         | OCATION:    | On the north side of Stout | SIZE OF TRACT:       | 5.681 acres |
| Parkway, east of Burnt Hickory Road |             | COMMISSION DISTRICT:       | 4                    |             |
| Parkway, east of Burnt Hickory Road |             |                            | COMMISSION DISTRICT: | 4           |