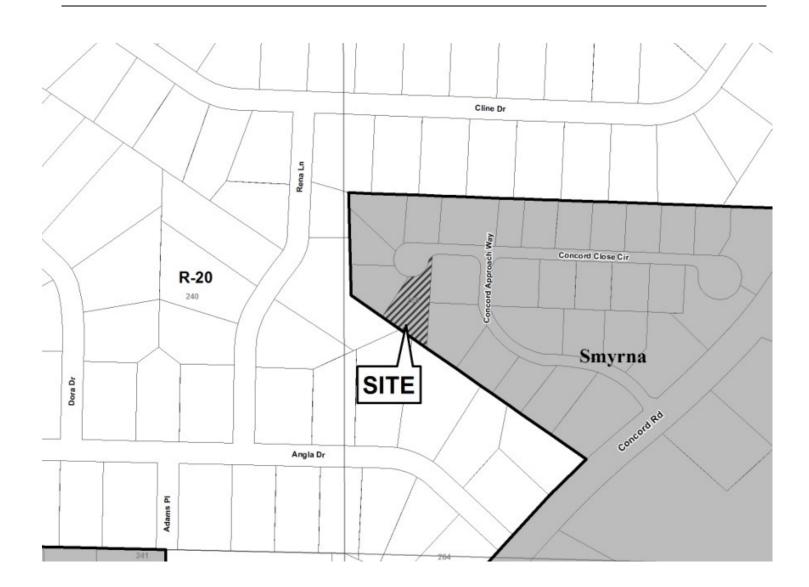

| N/A                  |            |
| PHONE:                                     |        | 770-844-7665                          | LAND LOT(S):         | 265        |
| TITLEHOLDE                                 | D.     | se Gary and Carla Sue Jameson campo   | DISTRICT:            | 17         |
| PROPERTY LO                                | )CATIO | <b>ON:</b> At the western terminus of | SIZE OF TRACT:       | 0.28 acres |
| Concord Close Circle, west of Concord Road |        |                                       | COMMISSION DISTRICT: | 4          |
|                                            |        |                                       |                      |            |

(152 Concord Close Circle).

TYPE OF VARIANCE: WITHDRAWN - CITY LIMITS OF SMYRNA





| APPLICANT:                                     | Michael Cochran                       | PETITION No.:        | V-99        |
|------------------------------------------------|---------------------------------------|----------------------|-------------|
| PHONE:                                         | 770-844-7665                          | DATE OF HEARING:     | 12-12-2012  |
| REPRESENTA                                     | TIVE: Mickey Layman                   | PRESENT ZONING:      | R-15        |
| PHONE:                                         | 770-844-7665                          | LAND LOT(S):         | 183         |
| TITLEHOLDER: Christopher M. and Julie L. Smith |                                       | DISTRICT:            | 16          |
| PROPERTY LO