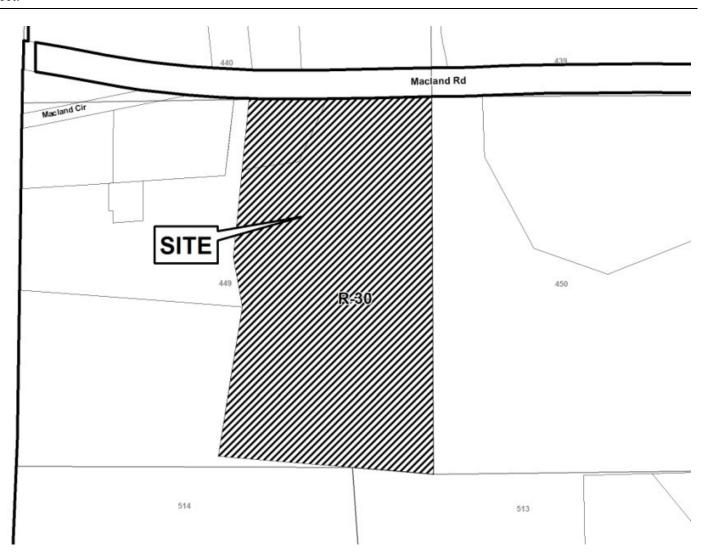

| TITLEHOLDER: Jimmy L. Walker                   |                | DISTRICT:            | 19         |
| <b>PROPERTY LOCATION:</b> On the south side of |                | SIZE OF TRACT:       | 1.0 acres  |
| Macland Road, west of Corner Road.             |                | COMMISSION DISTRICT: | 1          |
|                                                |                |                      |            |

(5727 Macland Road).

 TYPE OF VARIANCE:
 1) Waive the public road frontage requirement to allow one lot off a private easement; 2)

 waive the required lot size for a house off an easement from 80,000 sq. ft. to 43,560 sq. ft.; and 3) waive the side

 setback for an accessory structure under 800 square feet (existing 204 square foot shed) from the required 12 feet to 8

 feet.



| Aj                                                                                                                                   | pplication for V<br>Cobb Coun<br>(type or print clearly)                       |                                                                                                                                                                                                                                                                                                              |
|--------------------------------------------------------------------------------------------------------------------------------------|--------------------------------------------------------------------------------|------------------------------------------------------------