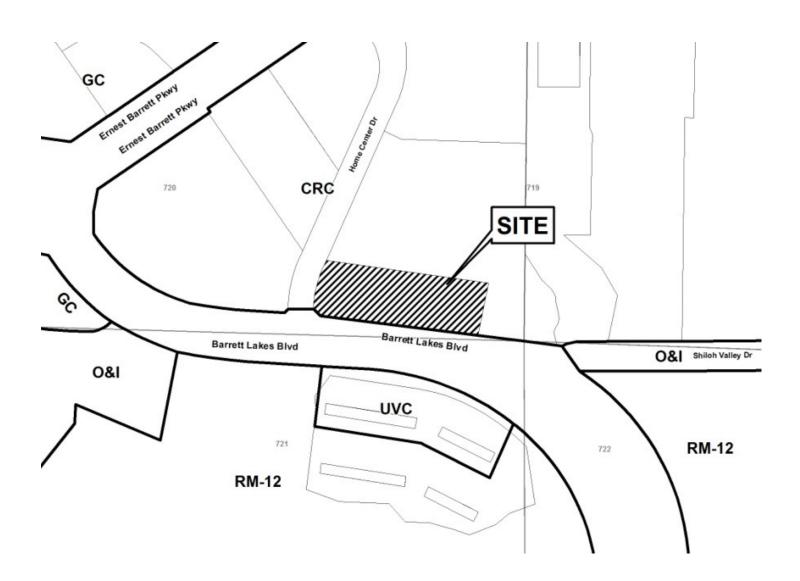

| TIVE: Pet  | er Bilson                  | PRESENT ZONING:      | CRC         |
| PHONE:                                        | 77         | 0-419-0006                 | LAND LOT(S):         | 720         |
| TITLEHOLDER: HAMP Properties, LLC             |            | DISTRICT:                  | 16                   |             |
| PROPERTY LO                                   | OCATION:   | At the northeast corner of | SIZE OF TRACT:       | 1.074 acres |
| Barrett Lakes Boulevard and Home Center Drive |            |                            | COMMISSION DISTRICT: | 1           |

(702 Home Center Drive).

**TYPE OF VARIANCE:** 1) Waive the required major side setback from 25 feet to 22.5 feet; and 2) reduce the minimum number of required parking spaces from 47 to 43 spaces.



|