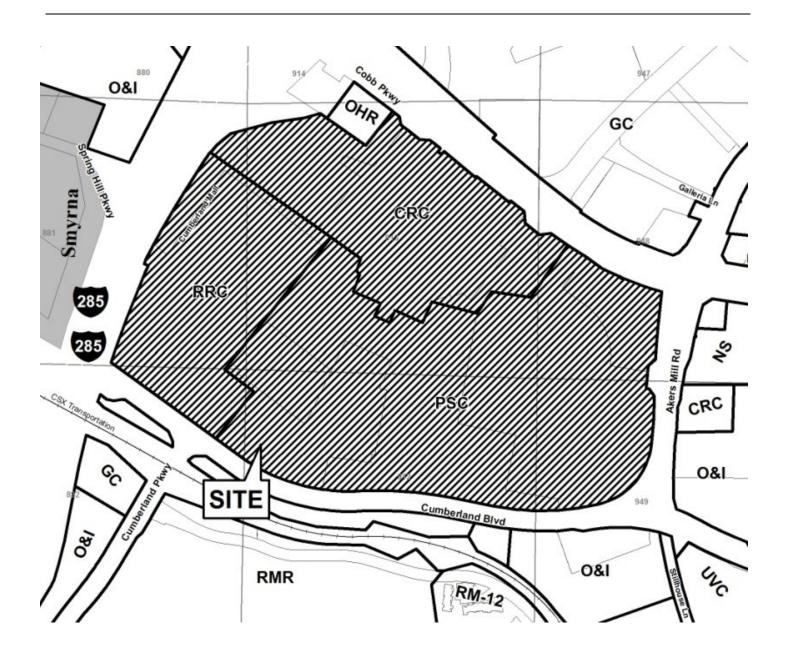

| APPLICANT:                                      | Danie  | Bonney                               | PETITION No.:    | V-93        |
|-------------------------------------------------|--------|--------------------------------------|------------------|-------------|
| PHONE:                                          | 770-61 | 17-5250                              | DATE OF HEARING: | 12-12-2012  |
| REPRESENTA                                      | TIVE:  | Daniel Bonney, Vickie Lynn<br>Bonney | PRESENT ZONING:  | R-20        |
| PHONE:                                          |        | 770-974-1313                         | LAND LOT(S):     | 145, 146    |
| TITLEHOLDER: Daniel and Vickie Bonney           |        | DISTRICT:                            | 20               |             |
| PROPERTY LO                                     | OCATIO | <b>ON:</b> At the northeast terminus | SIZE OF TRACT:   | 0.650 acres |
| of Whitt Mill Court, north of Whitt Station Run |        | COMMISSION DISTRICT:                 | 1                |             |
| (2974 Whitt Mill Court).                        |        |                                      |                  |             |