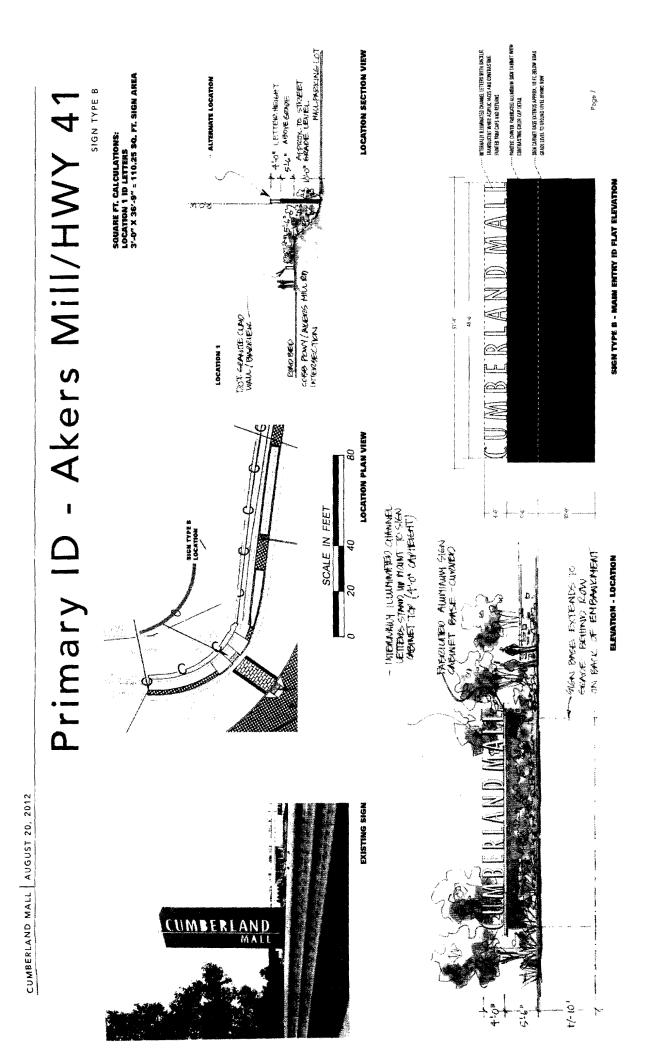

|                |                           |            |                      |                       |                                                                                                                |
| IDFAL                                                               |               |                |                  |            |                        |         |                                                                                                                |                |                           | 1512.15    | a                    | 2843.73               |                                                                                                                |

į

Page 2



**EXHIBIT C** 







| APPLICANT:      | Cumberland Mall, LLC                 | PETITION No.:        | V-102                           |
|-----------------|--------------------------------------|----------------------|---------------------------------|
| PHONE:          | 312-960-2954                         | DATE OF HEARING:     | 12-12-2012                      |
| REPRESENTA      | TIVE: Andrew P. Massman              | PRESENT ZONING:      | PSC, CRC, RRC                   |
| PHONE:          | 312-960-2954                         | LAND LOT(S):         | 881, 882, 912, 913, 948,<br>949 |
| TITLEHOLDE      | R: Cumberland Mall, LLC              | DISTRICT:            | 17                              |
| PROPERTY LO     | <b>DCATION:</b> Bounded by Cobb      | SIZE OF TRACT:       | 11 acres