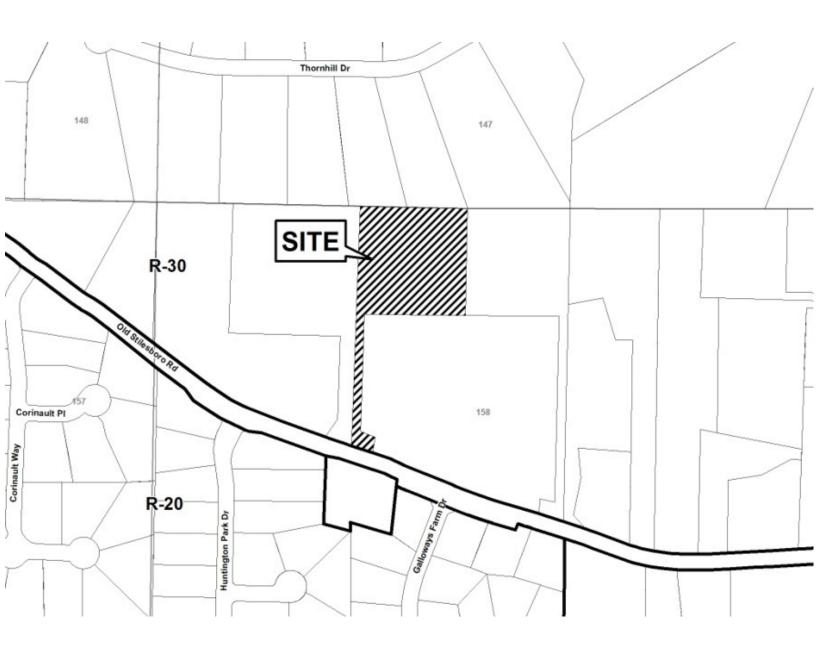

.

سيهد والمعدد

er er gerande, Ker

| APPLICANT:                              | Judy Bro                | ck                          | PETITION No.:    | V-94       |
|-----------------------------------------|-------------------------|-----------------------------|------------------|------------|
| PHONE:                                  | 770-374                 | 5228                        | DATE OF HEARING: | 12-12-2012 |
| REPRESENTA                              | TIVE:                   | udy Brock                   | PRESENT ZONING:  | R-30       |
| PHONE:                                  | ,                       | 770-374-5228                | LAND LOT(S):     | 158        |
| TITLEHOLDE                              | TITLEHOLDER: Jeff Brock |                             | DISTRICT:        | 20         |
| PROPERTY LO                             | CATION                  | T: On the north side of Old | SIZE OF TRACT:   | 2.92 acres |
| Stilesboro Road, east of Mars Hill Road |                         | COMMISSION DISTRICT:        | 1                |            |
| (4880 Old Stilesboro Road).             |                         |                             |                  |            |