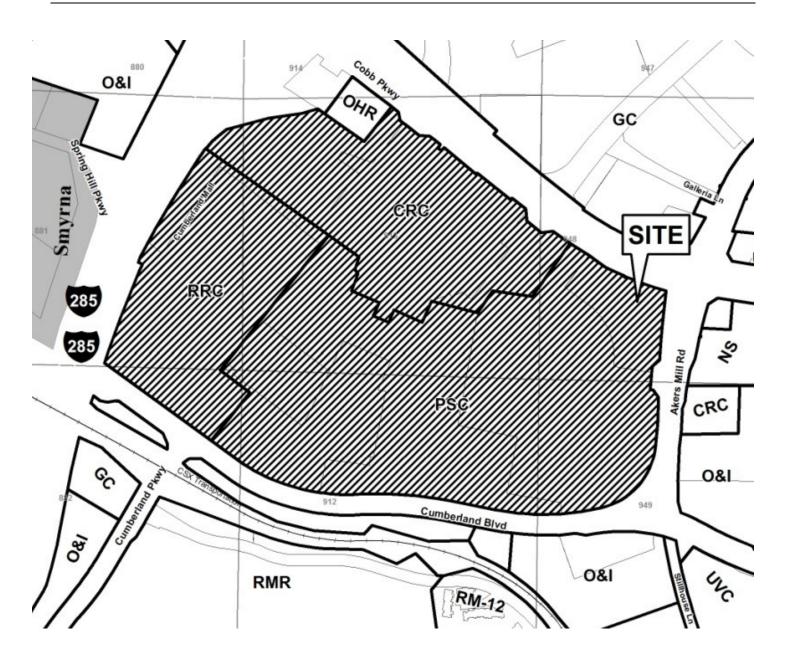

, 913, 948,<br>949 |
| TITLEHOLDE     | <b>R:</b> Cumberland Mall, LLC       | DISTRICT:            | 17                              |
| PROPERTY LO    | <b>DCATION:</b> Bounded by Cobb      | SIZE OF TRACT:       | 21.63 acres                     |
| Parkway, Akers | Mill Road, Cumberland Boulevard, and | COMMISSION DISTRICT: | 2                               |
| T              |                                      |                      |                                 |

Interstate 285.

 TYPE OF VARIANCE:
 1) Increase the allowable message portion of a sign from 32 square feet to 377.5 square

 feet; 2) increase the height of a free standing sign within 660 feet of an interstate from 35 feet to 54.5 feet; and 3) allow

 a pole mounted sign within 660 feet of an interstate highway.



| m                                        |            | - <u></u>       |                | 757  |       |
|------------------------------------------|------------|-----------------|----------------|------|-------|
|                                          | )CT        | 11              | 201            | 2    | - 094 |
| n an | are a marc | M. D<br>I DIVIS | ev. Ag<br>Sion | ENCY |       |

# Application for Variance Cobb County

|                                                                                                                                                    | (type or prin      | nt clearly)                | Applicat<br>Hearing | ion No. $\frac{12/100}{12/12}$ |
|--------------------------------------------------------------------------------------------------------