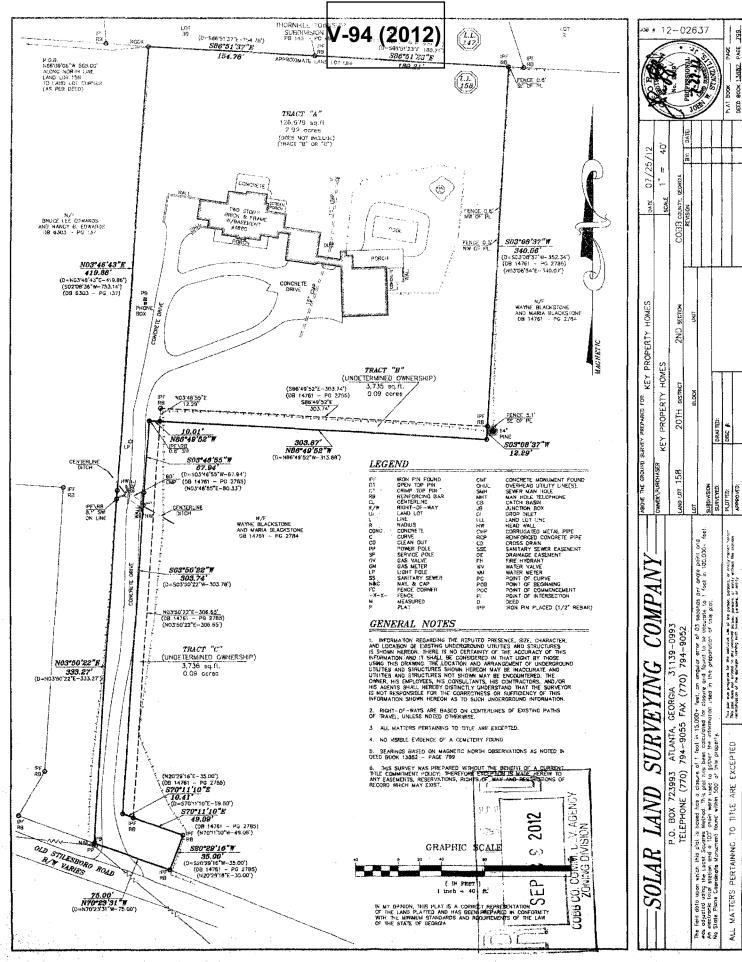

.

سيهد والمعدد

er er gerande, Ker

| APPLICANT:                              | Judy Bro                | ck                          | PETITION No.:    | V-94       |
|-----------------------------------------|-------------------------|-----------------------------|------------------|------------|
| PHONE:                                  | 770-374                 | 5228                        | DATE OF HEARING: | 12-12-2012 |
| REPRESENTA                              | TIVE:                   | udy Brock                   | PRESENT ZONING:  | R-30       |
| PHONE:                                  | ,                       | 770-374-5228                | LAND LOT(S):     | 158        |
| TITLEHOLDE                              | TITLEHOLDER: Jeff Brock |                             | DISTRICT:        | 20         |
| PROPERTY LO                             | CATION                  | T: On the north side of Old | SIZE OF TRACT:   | 2.92 acres |
| Stilesboro Road, east of Mars Hill Road |                         | COMMISSION DISTRICT:        | 1                |            |
| (4880 Old Stilesboro Road).             |                         |                             |                  |            |

**TYPE OF VARIANCE:** Allow a second electrical meter on a single-family residential lot.

| Ар                                                                                                                     | plication for V<br>Cobb Coun               | ity                                                    | SEP 2 8 2012                  |
|------------------------------------------------------------------------------------------------------------------------|--------------------------------------------|--------------------------------------------------------|-------------------------------|
|                                                                                                                        | (type or print clearly)                    | Application No.<br>Hearing Date: _                     | 12/12/12                      |
| Applicant Judy BROCK                                                                                                   | Phone #770 3 74                            | 5238 E-mail Jakear                                     | rowheadobellsonth.            |
| (representative's name, printed)                                                                                       | Address <u>4880</u>                        | Old Shilesbord K<br>(street, city, state and zip code) | d Acworth 30101               |
| Aduth Sau                                                                                                              |                                            | E-mail                                                 |                               |
| (representative's signature)<br>GAAL<br>665195211<br>My commission expires:                                            | EXPIRES<br>DEORGIA<br>AN. 29, 2016         | Signed, sealed and delivered in                        | presence of:<br>Notary Public |
| Titleholder Jahre Brown                                                                                                | Phone #                                    | E-mail Jelt br                                         | eccopropettion on             |
| Signature (attach additional signature:                                                                                | s, if needed)                              | street city, state and zip code)                       | And Ar the                    |
| My commission expires: <u>Feb 19</u>                                                                                   | 203 EGU                                    | Signal Bested and delivered in                         | Notary Public                 |
| Present Zoning of Property                                                                                             | GEORG                                      | 111 IL                                                 | 9                             |
| Location 4880 old Sti                                                                                                  |                                            |                                                        | <u>l</u>                      |
| Land Lot(s) 158                                                                                                        | (street address, if applicable; nearest in | ntersection, etc.)<br>nd Sec_Size of Tract             | <u>3.0</u> Acre(s)            |
| Please select the extraordinary as condition(s) must be peculiar to the                                                | -                                          | to the piece of propert                                | y in question. The            |
| Size of Property Shap                                                                                                  | be of Property Topog                       | graphy of Property                                     | Other                         |
| The <u>Cobb County Zoning Ordinanc</u><br>determine that applying the terms of<br>hardship. Please state what hardship | of the <b>Zoning Ordinance</b> with        | out the variance would c                               | reate an unnecessary          |
|                                                                                                                        |                                            |                                                        |                               |
| List type of variance requested: $\underline{\mathcal{P}}_{r}$ , $\mathcal{P}_{\omega} \mathcal{A}_{\gamma}$ .         | Electricity for G                          | Entry GATE AT                                          | TOP OT                        |
| Revised: December 6, 2005                                                                                              |                                            |                                                        |                               |