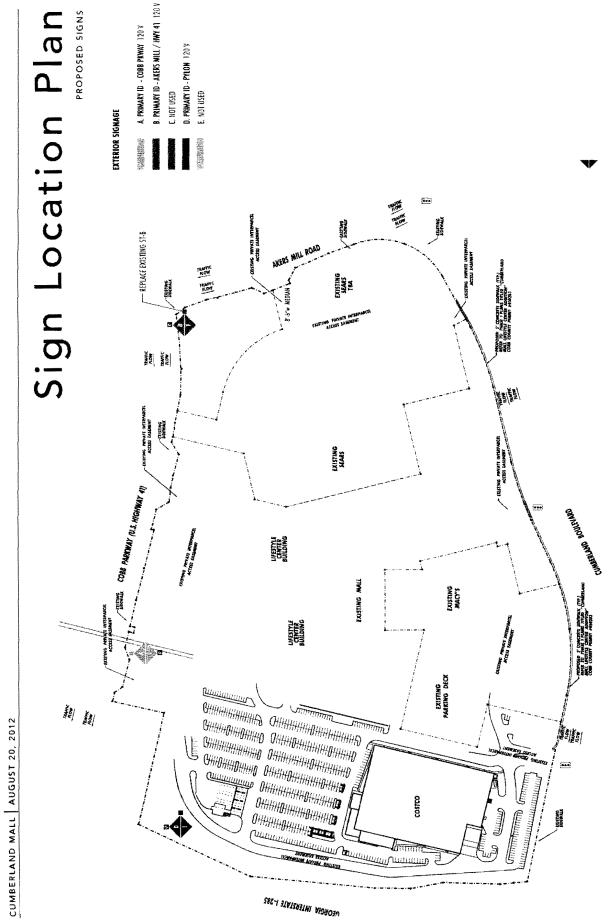

|

Page 2



**EXHIBIT C** 



CUMBERLAND MALL AUGUST 20, 2012

EXHIBIT F



| APPLICANT:       | Cumberland Mall, LLC                 | PETITION No.:        | V-101                           |
|------------------|--------------------------------------|----------------------|---------------------------------|
| PHONE:           | 312-960-2954                         | DATE OF HEARING:     | 12-12-2012                      |
| REPRESENTA       | TIVE: Andrew P. Massman              | PRESENT ZONING:      | PSC, CRC, RRC                   |
| PHONE:           | 312-960-2954                         | LAND LOT(S):         | 881, 882, 912, 913, 948,<br>949 |
| TITLEHOLDE       | <b>R:</b> Cumberland Mall, LLC       | DISTRICT:            | 17                              |
| PROPERTY LO      | <b>DCATION: