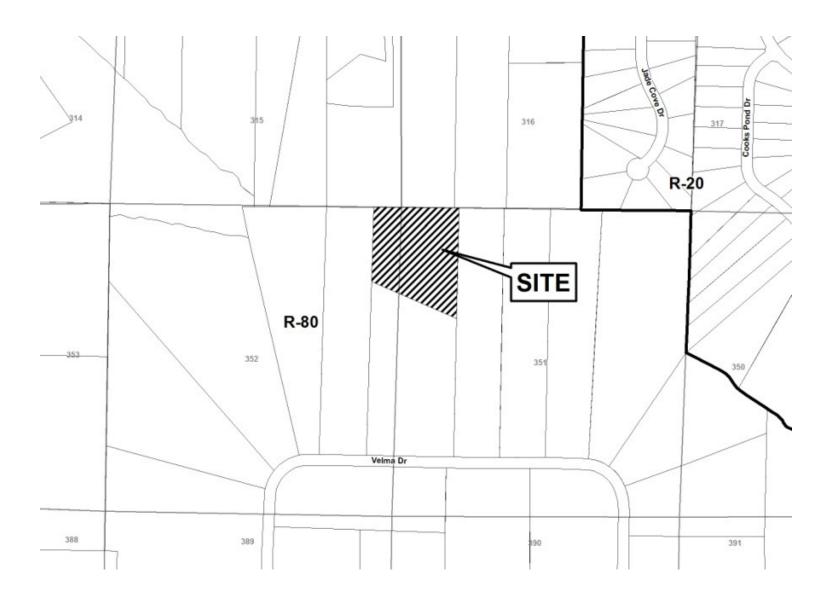

| APPLICANT:                                      | Danie  | Bonney                               | PETITION No.:    | V-93        |
|-------------------------------------------------|--------|--------------------------------------|------------------|-------------|
| PHONE:                                          | 770-61 | 17-5250                              | DATE OF HEARING: | 12-12-2012  |
| REPRESENTA                                      | TIVE:  | Daniel Bonney, Vickie Lynn<br>Bonney | PRESENT ZONING:  | R-20        |
| PHONE:                                          |        | 770-974-1313                         | LAND LOT(S):     | 145, 146    |
| TITLEHOLDER: Daniel and Vickie Bonney           |        | DISTRICT:                            | 20               |             |
| PROPERTY LO                                     | OCATIO | <b>ON:</b> At the northeast terminus | SIZE OF TRACT:   | 0.650 acres |
| of Whitt Mill Court, north of Whitt Station Run |        | COMMISSION DISTRICT:                 | 1                |             |
| (2974 Whitt Mill Court).                        |        |                                      |                  |             |

**TYPE OF VARIANCE:** Waive the front setback from the required 35 feet to 30.5 feet.

| Application for Variance                                                                                                                                                                                                                                                                                                                                                                                                     |
|------------------------------------------------------------------------------------------------------------------------------------------------------------------------------------------------------------------------------------------------------------------------------------------------------------------------------------------------------------------------------------------------------------------------------|
| Cobb County                                                                                                                                                                                                                                                                                                                                                                                                                  |
| (type or print clearly) $\begin{bmatrix} U \\ SEP & 2 & 1 & 20 & 12 \\ Application No. & V-93 \\ COBB CO & FORM & For VECTOR$                                                                                                                                                                                                                                                                                                |
| COBB CO. COMMAND TO IZ IZ IZ<br>ZOMING UVISION                                                                                                                                                                                                                                                                                                                                                                               |
| Applicant DANIEL BONNEY Phone # 770-617-5250 E-mail VICKIEGHOME @Concestingt                                                                                                                                                                                                                                                                                                                                                 |
| Daviel Bonney Vicku Umn BonneyAddress 2974 WHitt Mill Ct. Acworth (71 30101<br>(representative's name, printed) (street, city, state and zip code)                                                                                                                                                                                                                                                                           |
| Daniel Bonney Uckelyn BarneyPhone # 70 974 1313 E-mail VickiEbhome Concast,                                                                                                                                                                                                                                                                                                                                                  |
| (representative's signature)<br>Gloria Ervin<br>NOTARY PUBLIC Signed, sealed and delivered in presence of:                                                                                                                                                                                                                                                                                                                   |
| My commission expires: 4/23/2013 Paulding County, GEORGIA<br>My Comm. Expires // 201/2                                                                                                                                                                                                                                                                                                                                       |
| April 23, 2013 Notary Public                                                                                                                                                                                                                                                                                                                                                                                                 |
| Titleholder Daviel ANTVickie BONNEY<br>Phone # 770-617-5250 E-mail Vickie bHome & Comast. Net                                                                                                                                                                                                                                                                                                                                |
| Signature Naniel Bonney Address: 2974 WHitt Mill Ct. Reworth GAZOIOI                                                                                                                                                                                                                                                                                                                                                         |
| V (attach additional signatures if needed)<br>V (ULU UMM BOMALY) Gloria Ervin<br>NOTADY DUDU IN Signed scale and zip code)                                                                                                                                                                                                                                                                                                   |
| 4/23/2012 Raulding County, GEORGIA                                                                                                                                                                                                                                                                                                                                                                                           |
| My commission expires: 7/23/2013 Wy Comm. Expires<br>April 23, 2013 Notary Public                                                                                                                                                                                                                                                                                                                                            |
| Present Zoning of Property $R - 20$                                                                                                                                                                                                                                                                                                                                                                                          |
| Location 2974 Whittmill Ct                                                                                                                                                                                                                                                                                                                                                                                                   |
| (street address, if applicable; nearest intersection, etc.)                                                                                                                                                                                                                                                                                                                                                                  |
| Land Lot(s) $4281454146$ District $4920$ Size of Tract $-88$ Acre(s)                                                                                                                                                                                                                                                                                                                                                         |
| Please select the extraordinary and exceptional condition(s) to the piece of property in question. The condition(s) must be peculiar to the piece of property involved.                                                                                                                                                                                                                                                      |
| Size of Property Shape of Property Topography of Property Other _/                                                                                                                                                                                                                                                                                                                                                           |
| The <u>Cobb County Zoning Ordinance</u> Section 134-94 states that the Cobb County Board of Zoning Appeals must<br>determine that applying the terms of the <u>Zoning Ordinance</u> without the variance would create an unnecessary<br>hardship. Please state what hardship would be created by following the normal terms of the ordinance.<br><u>The</u> Added FRONT PORCH 15 USED FOR MY wife <u>because share</u> HAD A |
| TO WAVE THE FRONT SETBACK 4.5FT. FOR the FRONT PORCH.                                                                                                                                                                                                                                                                                                                                                                        |
|                                                                                                                                                                                                                                                                                                                                                                                                                              |
|                                                                                                                                                                                                                                                                                                                                                                                                                              |
| List type of variance requested:                                                                                                                                                                                                                                                                                                                                                                                             |