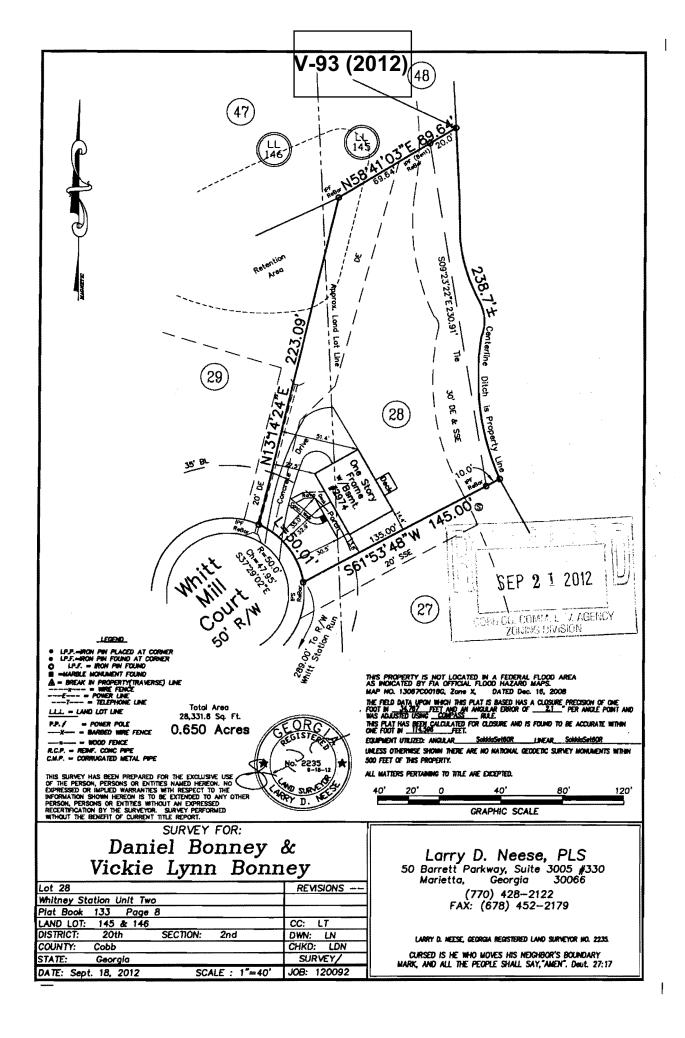

| APPLICANT:                                      | Danie  | Bonney                               | PETITION No.:    | V-93        |
|-------------------------------------------------|--------|--------------------------------------|------------------|-------------|
| PHONE:                                          | 770-61 | 17-5250                              | DATE OF HEARING: | 12-12-2012  |
| REPRESENTA                                      | TIVE:  | Daniel Bonney, Vickie Lynn<br>Bonney | PRESENT ZONING:  | R-20        |
| PHONE:                                          |        | 770-974-1313                         | LAND LOT(S):     | 145, 146    |
| TITLEHOLDER: Daniel and Vickie Bonney           |        | DISTRICT:                            | 20               |             |
| PROPERTY LO                                     | OCATIO | <b>ON:</b> At the northeast terminus | SIZE OF TRACT:   | 0.650 acres |
| of Whitt Mill Court, north of Whitt Station Run |        | COMMISSION DISTRICT:                 | 1                |             |
| (2974 Whitt Mill Court).                        |        |                                      |                  |             |

**TYPE OF VARIANCE:** Waive the front setback from the required 35 feet to 30.5 feet.

| Application for Variance                                                                                                                                                                                                                                                                                                                                                                                                     |
|------------------------------------------------------------------------------------------------------------------------------------------------------------------------------------------------------------------------------------------------------------------------------------------------------------------------------------------------------------------------------------------------------------------------------|
| Cobb County                                                                                                                                                                                                                                                                                                                                                                                                                  |
| (type or print clearly) $\begin{bmatrix} U \\ SEP & 2 & 1 & 20 & 12 \\ Application No. & V-93 \\ COBB CO & FORM & For VECTOR$                                                                                                                                                                                                                                                                                                |
| COBB CO. COMMAND TO IZ IZ IZ<br>ZOMING UVISION                                                                                                                                                                                                                                                                                                                                                                               |
| Applicant DANIEL BONNEY Phone # 770-617-5250 E-mail VICKIEGHOME @Concestingt                                                                                                                                                                                                                                                                                                                                                 |
| Daviel Bonney Vicku Umn BonneyAddress 2974 WHitt Mill Ct. Acworth (71 30101<br>(representative's name, printed) (street, city, state and zip code)                                                                                                                                                                                                                                                                           |
| Daniel Bonney Uckelyn BarneyPhone # 70 974 1313 E-mail VickiEbhome Concast,                                                                                                                                                                                                                                                                                                                                                  |
| (representative's signature)<br>Gloria Ervin<br>NOTARY PUBLIC Signed, sealed and delivered in presence of:                                                                                                                                                                                                                                                                                                                   |
| My commission expires: 4/23/2013 Paulding County, GEORGIA<br>My Comm. Expires // 201/2                                                                                                                                                                                                                                                                                                                                       |
| April 23, 2013 Notary Public                                                                                                                                                                                                                                                                                                                                                                                                 |
| Titleholder Daviel ANTVickie BONNEY<br>Phone # 770-617-5250 E-mail Vickie bHome & Comast. Net                                                                                                                                                                                                                                                                                                                                |
| Signature Naniel Bonney Address: 2974 WHitt Mill Ct. Reworth GAZOIOI                                                                                                                                                                                                                                                                                                                                                         |
| V (attach additional signatures if needed)<br>V (ULU UMM BOMALY) Gloria Ervin<br>NOTADY DUDU IN Signed scale and zip code)                                                                                                                                                                                                                                                                                                   |
| 4/23/2012 Raulding County, GEORGIA                                                                                                                                                                                                                                                                                                                                                                                           |
| My commission expires: 7/23/2013 Wy Comm. Expires<br>April 23, 2013 Notary Public                                                                                                                                                                                                                                                                                                                                            |
| Present Zoning of Property $R - 20$                                                                                                                                                                                                                                                                                                                                                                                          |
| Location 2974 Whittmill Ct                                                                                                                                                                                                                                                                                                                                                                                                   |
| (street address, if applicable; nearest intersection, etc.)                                                                                                                                                                                                                                                                                                                                                                  |
| Land Lot(s) $4281454146$ District $4920$ Size of Tract $-88$ Acre(s)                                                                                                                                                                                                                                                                                                                                                         |
| Please select the extraordinary and exceptional condition(s) to the piece of property in question. The condition(s) must be peculiar to the piece of property involved.                                                                                                                                                                                                                                                      |
| Size of Property Shape of Property Topography of Property Other _/                                                                                                                                                                                                                                                                                                                                                           |
| The <u>Cobb County Zoning Ordinance</u> Section 134-94 states that the Cobb County Board of Zoning Appeals must<br>determine that applying the terms of the <u>Zoning Ordinance</u> without the variance would create an unnecessary<br>hardship. Please state what hardship would be created by following the normal terms of the ordinance.<br><u>The</u> Added FRONT PORCH 15 USED FOR MY wife <u>because share</u> HAD A |
| TO WAVE THE FRONT SETBACK 4.5FT. FOR the FRONT PORCH.                                                                                                                                                                                                                                                                                                                                                                        |
|                                                                                                                                                                                                                                                                                                                                                                                                                              |
|                                                                                                                                                                                                                                                                                                                                                                                                                              |
| List type of variance requested:                                                                                                                                                                                                                                                                                                                                                                                             |