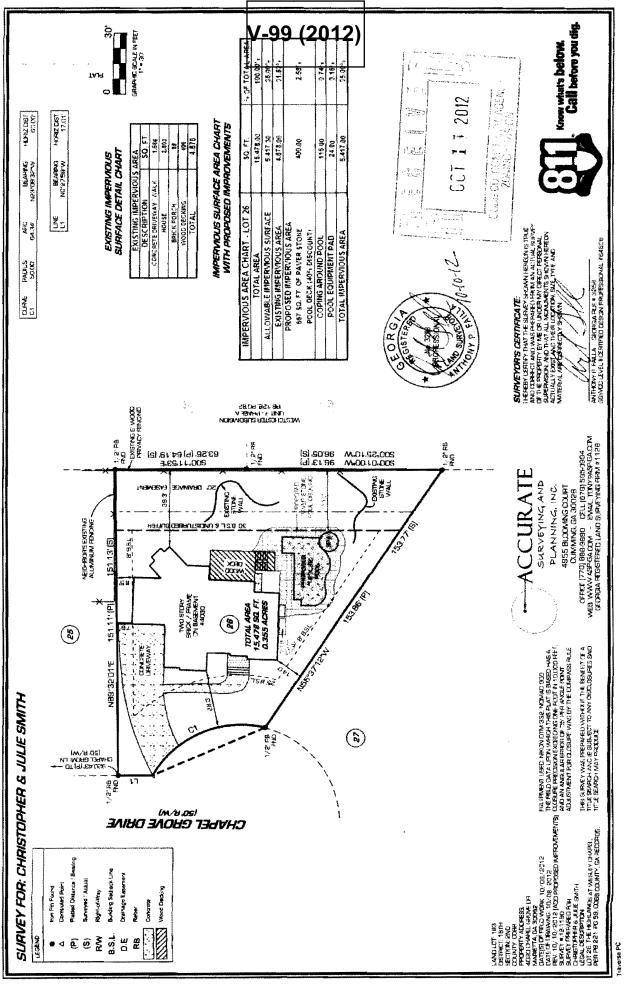

| N/A                  |            |
| PHONE:                                     |        | 770-844-7665                          | LAND LOT(S):         | 265        |
| TITLEHOLDE                                 | D.     | se Gary and Carla Sue Jameson campo   | DISTRICT:            | 17         |
| PROPERTY LO                                | )CATIO | <b>ON:</b> At the western terminus of | SIZE OF TRACT:       | 0.28 acres |
| Concord Close Circle, west of Concord Road |        |                                       | COMMISSION DISTRICT: | 4          |
|                                            |        |                                       |                      |            |

(152 Concord Close Circle).

TYPE OF VARIANCE: WITHDRAWN - CITY LIMITS OF SMYRNA





| APPLICANT:                                     | Michael Cochran                       | PETITION No.:        | V-99        |
|------------------------------------------------|---------------------------------------|----------------------|-------------|
| PHONE:                                         | 770-844-7665                          | DATE OF HEARING:     | 12-12-2012  |
| REPRESENTA                                     | TIVE: Mickey Layman                   | PRESENT ZONING:      | R-15        |
| PHONE:                                         | 770-844-7665                          | LAND LOT(S):         | 183         |
| TITLEHOLDER: Christopher M. and Julie L. Smith |                                       | DISTRICT:            | 16          |
| PROPERTY LO