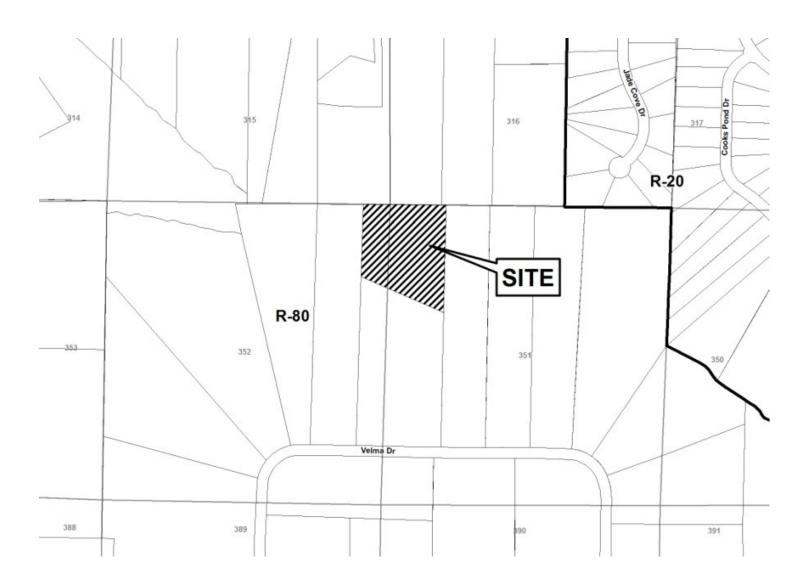

--------|------------|---------------------|----------------------|-------------|
| PHONE:            | 770-644    | -0066               | DATE OF HEARING:     | 12-12-2012  |
| REPRESENTA        | TIVE:      | Scott Smith         | PRESENT ZONING:      | R-80        |
| PHONE:            |            | 578-983-9776        | LAND LOT(S):         | 351, 352    |
| TITLEHOLDE        | R:         |                     | DISTRICT:            | 19          |
| PROPERTY LO       | OCATION    | South of North Cook | SIZE OF TRACT:       | 3.533 acres |
| Road, east of Cas | steel Road |                     | COMMISSION DISTRICT: | 1           |

(No Assigned Address).

TYPE OF VARIANCE: Allow a 3.533 acre residential lot with no road frontage and access by means of a twenty

(20) foot easement.



| APPLICANT:        | Jeffrey E. | Jenson              | PETITION No.:        | V-103       |
|-------------------|------------|---------------------|----------------------|-------------|
| PHONE:            | 770-644-0  | 0066                | DATE OF HEARING:     | 12-12-2012  |
| REPRESENTA        | TIVE: S    | cott Smith          | PRESENT ZONING:      | R-80        |
| PHONE:            | 6          | 78-983-9776         | LAND LOT(S):         | 351, 352    |
| TITLEHOLDE        | R:         |                     | DISTRICT:            | 19          |
| PROPERTY LO       | DCATION    | South of North Cook | SIZE OF TRACT:       | 3.533 acres |
| Road, east of Cas | steel Road |                     | COMMISSION DISTRICT: | 1           |
|                   | 11 \       |