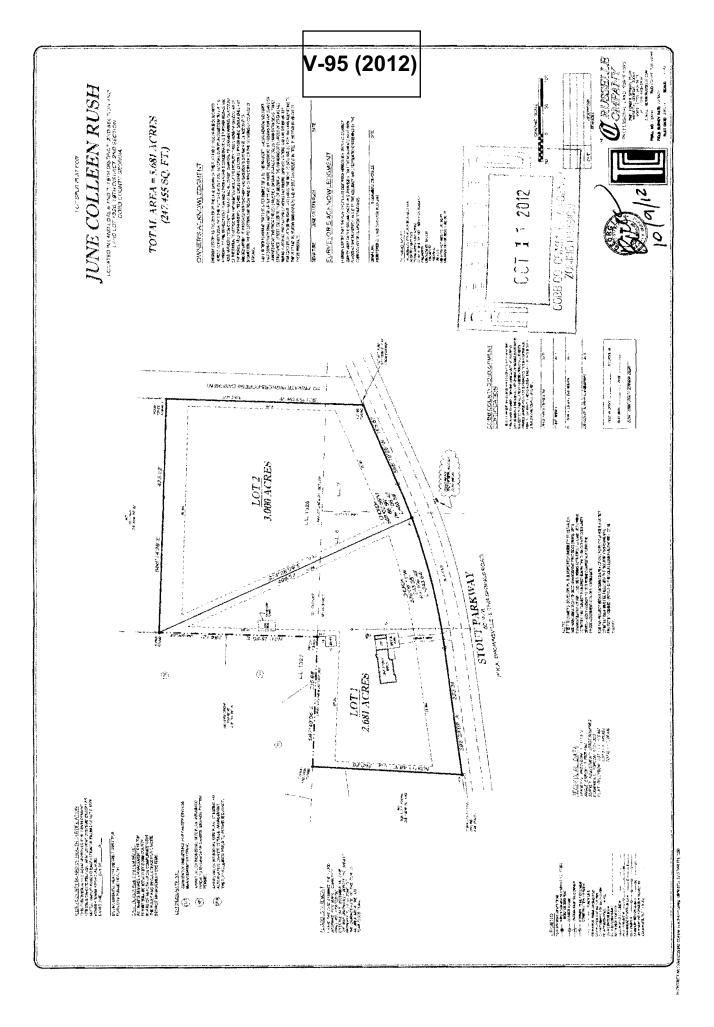

| APPLICANT:                          | June C. Rus | h                          | PETITION No.:        | V-95        |
|-------------------------------------|-------------|----------------------------|----------------------|-------------|
| PHONE:                              | 404-295-992 | 27                         | DATE OF HEARING:     | 12-12-2012  |
| REPRESENTA                          | TIVE: June  | e C. Rush                  | PRESENT ZONING:      | R-30        |
| PHONE:                              | 404         | -295-9927                  | LAND LOT(S):         | 6, 7, 1326  |
| TITLEHOLDER: June Colleen Rush      |             | DISTRICT:                  | 18, 19               |             |
| PROPERTY LO                         | OCATION:    | On the north side of Stout | SIZE OF TRACT:       | 5.681 acres |
| Parkway, east of Burnt Hickory Road |             | COMMISSION DISTRICT:       | 4                    |             |
| Parkway, east of Burnt Hickory Road |             |                            | COMMISSION DISTRICT: | 4           |