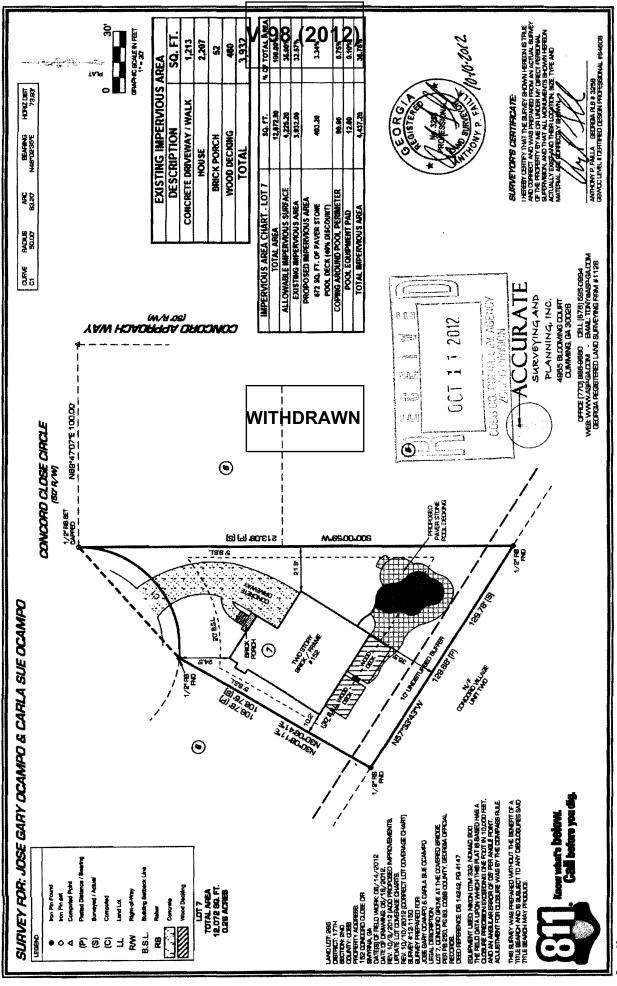

|                                                                                                                                                                                                            |                                                                                                                                                                     |                                                                                                              |



TENERS PC

| APPLICANT:                                 | Micha  | el Cochran                            | PETITION No.:        | V-98       |
|--------------------------------------------|--------|---------------------------------------|----------------------|------------|
| PHONE:                                     | 770-84 | 44-7665                               | DATE OF HEARING:     | 12-12-2012 |
| <b>REPRESENTATIVE:</b> Mickey Layman       |        | PRESENT ZONING:                       | N/A                  |            |
| PHONE:                                     |        | 770-844-7665                          | LAND LOT(S):         | 265        |
| TITLEHOLDE                                 | D.     | se Gary and Carla Sue Jameson campo   | DISTRICT:            | 17