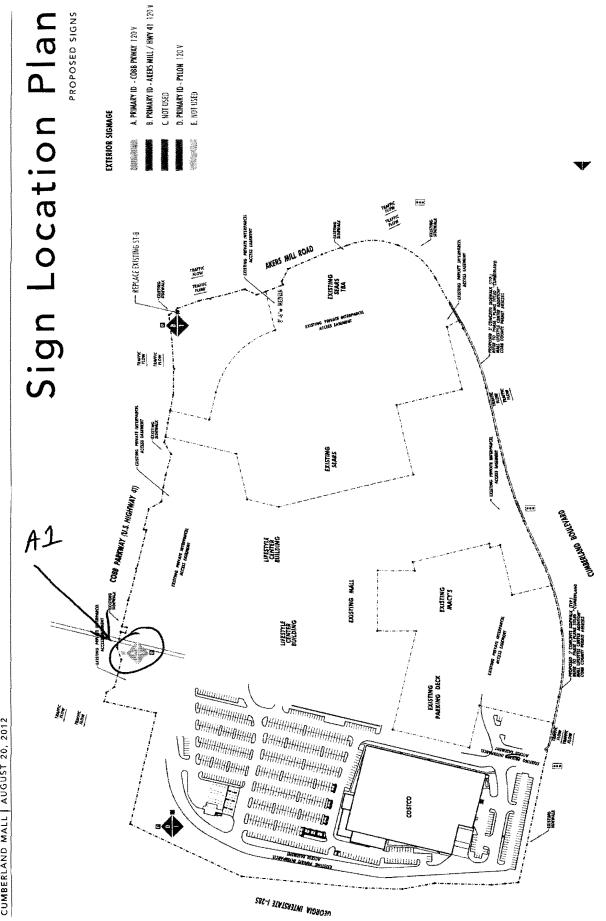

|             |               |                        |                       |                                                                                            |
| 10 FAL                                                              |               |           |          |             |                                      |                        |                                                                                                                                                                                                                                     |               |             | 1511.11       | 5<br>                  | 2843.71               |                                                                                            |

Page 2



CUMBERLAND MALL AUGUST 20, 2012

**EXHIBIT C** 



CUMBERLAND MALL AUGUST 20, 2012

EXHIBIT E



| APPLICANT:        | Jeffrey I  | E. Jenson           | PETITION No.:        | V-103       |
|-------------------|------------|---------------------|----------------------|-------------|
| PHONE:            | 770-644    | -0066               | DATE OF HEARING:     | 12-12-2012  |
| REPRESENTA        | TIVE:      | Scott Smith         | PRESENT ZONING:      | R-80        |
| PHONE:            |            | 578-983-9776        | LAND LOT(S):         | 351, 352    |
| TITLEHOLDE        | R:         |                     | DISTRICT:            | 19          |
| PROPERTY LO       | OCATION    | South of North Cook | SIZE OF TRACT:       | 3.533 acres |
| Road, east of Cas | steel Road |