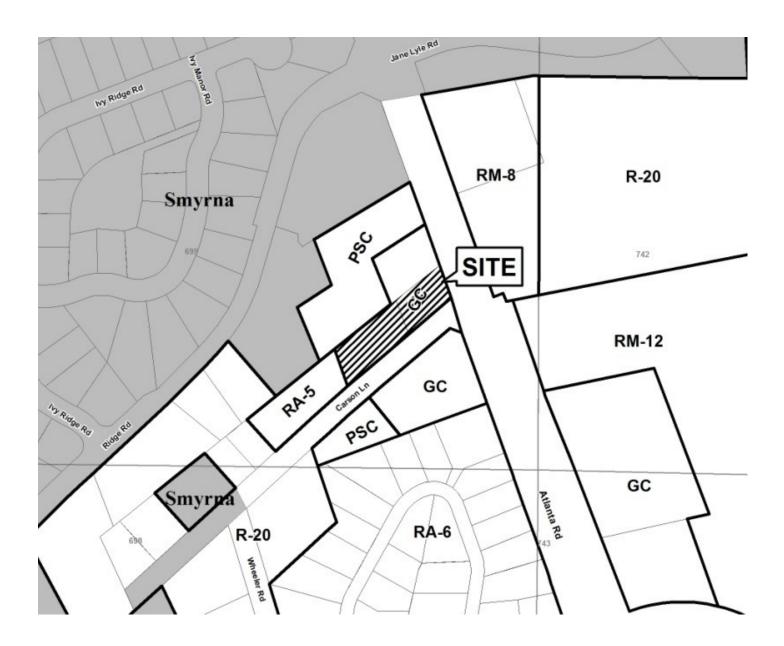

.

سيهد والمعدد

er er gerande, Ker

| APPLICANT:                              | Judy Bro                | ck                          | PETITION No.:    | V-94       |
|-----------------------------------------|-------------------------|-----------------------------|------------------|------------|
| PHONE:                                  | 770-374                 | 5228                        | DATE OF HEARING: | 12-12-2012 |
| REPRESENTA                              | TIVE:                   | udy Brock                   | PRESENT ZONING:  | R-30       |
| PHONE:                                  | ,                       | 770-374-5228                | LAND LOT(S):     | 158        |
| TITLEHOLDE                              | TITLEHOLDER: Jeff Brock |                             | DISTRICT:        | 20         |
| PROPERTY LO                             | CATION                  | T: On the north side of Old | SIZE OF TRACT:   | 2.92 acres |
| Stilesboro Road, east of Mars Hill Road |                         | COMMISSION DISTRICT:        | 1                |            |
| (4880 Old Stilesboro Road).             |                         |                             |                  |            |

**TYPE OF VARIANCE:** Allow a second electrical meter on a single-family residential lot.

| Ар                                                                                                                     | plication for V<br>Cobb Coun               | ity                                                    | SEP 2 8 2012                  |
|------------------------------------------------------------------------------------------------------------------------|--------------------------------------------|--------------------------------------------------------|-------------------------------|
|                                                                                                                        | (type or print clearly)                    | Application No.<br>Hearing Date: _                     | 12/12/12                      |
| Applicant Judy BROCK                                                                                                   | Phone #770 3 74                            | 5238 E-mail Jakear                                     | rowheadobellsonth.            |
| (representative's name, printed)                                                                                       | Address <u>4880</u>                        | Old Shilesbord K<br>(street, city, state and zip code) | d Acworth 30101               |
| Aduth Sau                                                                                                              |                                            | E-mail                                                 |                               |
| (representative's signature)<br>GAAL<br>665195211<br>My commission expires:                                            | EXPIRES<br>DEORGIA<br>AN. 29, 2016         | Signed, sealed and delivered in                        | presence of:<br>Notary Public |
| Titleholder Jahre Brown                                                                                                | Phone #                                    | E-mail Jelt br                                         | eccopropettion on             |
| Signature (attach additional signature:                                                                                | s, if needed)                              | street city, state and zip code)                       | And Ar the                    |
| My commission expires: <u>Feb 19</u>                                                                                   | 203 EGU                                    | Signal Bested and delivered in                         | Notary Public                 |
| Present Zoning of Property                                                                                             | GEORG                                      | 111 IL                                                 | 9                             |
| Location 4880 old Sti                                                                                                  |                                            |                                                        | <u>l</u>                      |
| Land Lot(s) 158                                                                                                        | (street address, if applicable; nearest in | ntersection, etc.)<br>nd Sec_Size of Tract             | <u>3.0</u> Acre(s)            |
| Please select the extraordinary as condition(s) must be peculiar to the                                                | -                                          | to the piece of propert                                | y in question. The            |
| Size of Property Shap                                                                                                  | be of Property Topog                       | graphy of Property                                     | Other                         |
| The <u>Cobb County Zoning Ordinanc</u><br>determine that applying the terms of<br>hardship. Please state what hardship | of the <b>Zoning Ordinance</b> with        | out the variance would c                               | reate an unnecessary          |
|                                                                                                                        |                                            |                                                        |                               |
| List type of variance requested: $\underline{\mathcal{P}}_{r}$ , $\mathcal{P}_{\omega} \mathcal{A}_{\gamma}$ .         | Electricity for G                          | Entry GATE AT                                          | TOP OT                        |
| Revised: December 6, 2005                                                                                              |                                            |                                                        |                               |