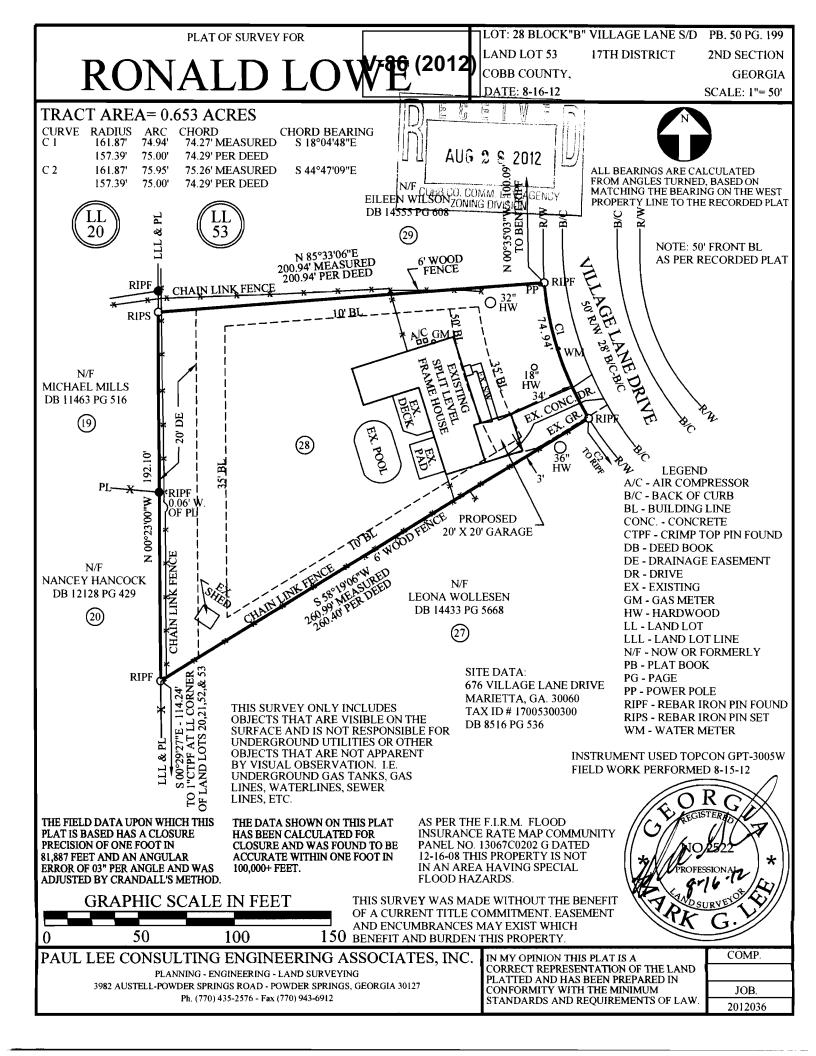

| PETITION No.:                      | V-86                                                                                                                                                 |
|------------------------------------|------------------------------------------------------------------------------------------------------------------------------------------------------|
| DATE OF HEARING:                   | 11-14-12                                                                                                                                             |
| PRESENT ZONING:                    | R-20                                                                                                                                                 |
| LAND LOT(S):                       | 53                                                                                                                                                   |
| DISTRICT:                          | 17                                                                                                                                                   |
| SIZE OF TRACT:                     | 0.653 acre                                                                                                                                           |
| COMMISSION DISTRICT:               | 4                                                                                                                                                    |
|                                    |                                                                                                                                                      |
| m the required 50 feet to 34 feet; | and 2) waive the side                                                                                                                                |
|                                    |                                                                                                                                                      |
| SPOKESMAN                          |                                                                                                                                                      |
| PD 20 Grandstone By PD SITE        | Village I.n  Village I.n                                                                                                                             |
|                                    | DATE OF HEARING: PRESENT ZONING: LAND LOT(S): DISTRICT: SIZE OF TRACT: COMMISSION DISTRICT: m the required 50 feet to 34 feet;  SPOKESMAN  SPOKESMAN |

| <b>APPLICANT:</b> | Ronald G. Lowe | PETITION No.: | V-86 |  |
|-------------------|----------------|---------------|------|--|
| ATTLICANT.        | Ronara G. Ec.  |               | , 00 |  |

\*\*\*\*\*\*\*\*\*\*\*\*\*\*\*\*\*\*\*\*\*\*\*\*\*\*\*\*

## **COMMENTS**

**TRAFFIC:** This request will not have an adverse impact on the transportation network.

**DEVELOPMENT & INSPECTIONS:** No comment.

**SITE PLAN REVIEW:** If this variance request is approved, a subdivision plat revision must be recorded prior to the issuance of the certificate of occupancy showing all improvements on the lot and referencing the variance case in the standard plat revision note. The surveyor must submit the plat to the Site Plan Review Section, Community Development Agency for review and approval prior to recording. Call 770-528-2147.

**STORMWATER MANAGEMENT:** The proposed garage will be located over the existing concrete driveway. No adverse stormwater management impacts are anticipated. However, all roof downspouts for the new addition should be directed to discharge down the driveway toward the street.