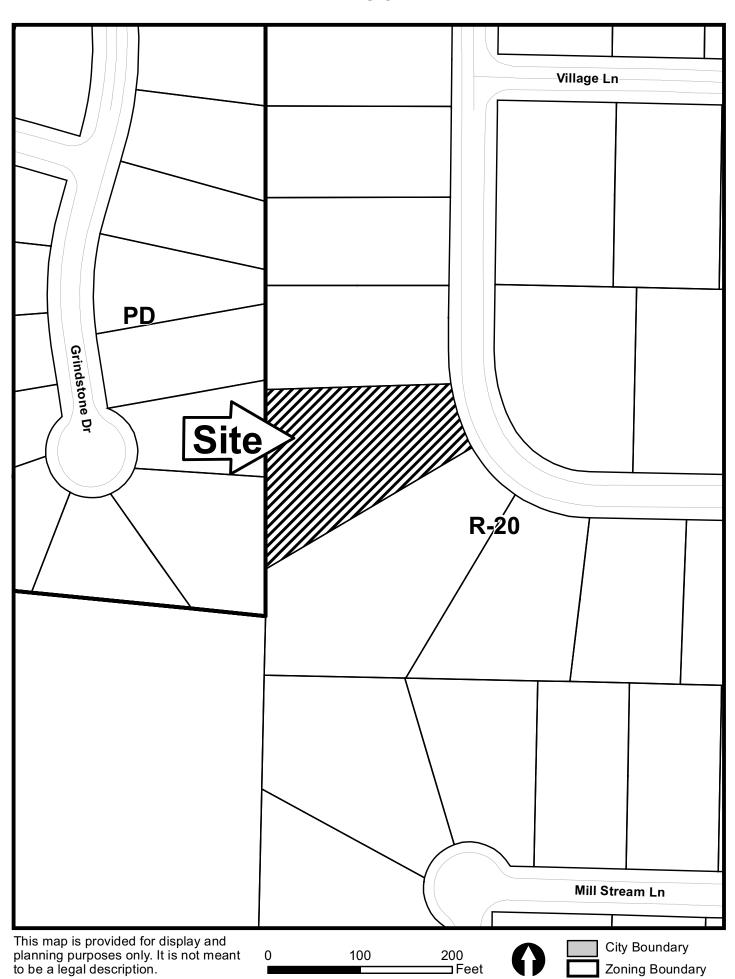

| PETITION No.:                      | V-86                                                                                                                                                 |
|------------------------------------|------------------------------------------------------------------------------------------------------------------------------------------------------|
| DATE OF HEARING:                   | 11-14-12                                                                                                                                             |
| PRESENT ZONING:                    | R-20                                                                                                                                                 |
| LAND LOT(S):                       | 53                                                                                                                                                   |
| DISTRICT:                          | 17                                                                                                                                                   |
| SIZE OF TRACT:                     | 0.653 acre                                                                                                                                           |
| COMMISSION DISTRICT:               | 4                                                                                                                                                    |
|                                    |                                                                                                                                                      |
| m the required 50 feet to 34 feet; | and 2) waive the side                                                                                                                                |
|                                    |                                                                                                                                                      |
| SPOKESMAN                          |                                                                                                                                                      |
| PD 20 Grandstone By PD SITE        | Village I.n  Village I.n                                                                                                                             |
|                                    | DATE OF HEARING: PRESENT ZONING: LAND LOT(S): DISTRICT: SIZE OF TRACT: COMMISSION DISTRICT: m the required 50 feet to 34 feet;  SPOKESMAN  SPOKESMAN |