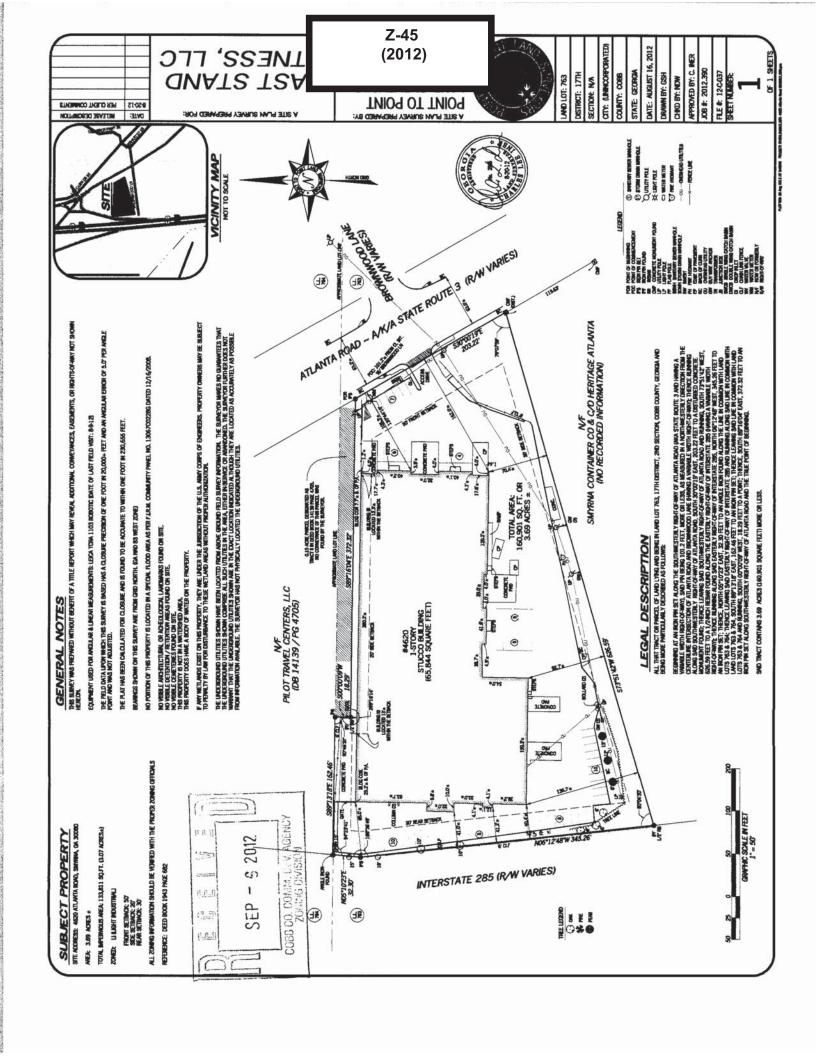

| ADDITIONAL            | ACC TEN LLC                                             | DECEMBED NO               | 7. 45              |
|-----------------------|---------------------------------------------------------|---------------------------|--------------------|
| APPLICANT: Las        | st Stand Fitness, LLC                                   | PETITION NO:              | Z-45               |
| 678                   | 3-824-2850                                              | <b>HEARING DATE (PC):</b> | 11-06-12           |
| REPRESENTATIV         | E: Sams, Larkin & Huff, LLP                             | HEARING DATE (BOC         | ):11-20-12         |
|                       | Parks F. Huff 770-422-7016                              | PRESENT ZONING:           | LI                 |
| TITLEHOLDER:          | Lewyn-Atlanta Road Partnership                          |                           |                    |
|                       |                                                         | PROPOSED ZONING:          | LI with            |
| PROPERTY LOCA         | ATION: On the west side of Atlanta Road at              |                           | Stipulations       |
| Brownwood Lane, an    | nd on the east side of Interstate 285, south of Atlanta | PROPOSED USE:             | Additional Use as  |
| Road (4620 Atlanta    | Road).                                                  |                           | a Fitness Facility |
| ACCESS TO PROI        | PERTY: Atlanta Road                                     | SIZE OF TRACT:            | 3.795 acres        |
|                       |                                                         | DISTRICT:                 | 17                 |
| PHYSICAL CHAR         | ACTERISTICS TO SITE: Existing warehouse                 | LAND LOT(S):              | 763                |
| distribution facility |                                                         | PARCEL(S):                | 13                 |
|                       |                                                         | TAXES: PAID X             | <b>DUE</b>         |
| CONTIGUOUS ZO         | ONING/DEVELOPMENT                                       | COMMISSION DISTRI         | CT: _2             |
| NORTH:                | GC/Pilot Travel Center                                  |                           |                    |
| SOUTH:                | GC/Office Warehouse                                     |                           |                    |
| EAST:                 | GC/Retail Shops                                         |                           |                    |

### **STIPULATIONS:**

| APPLICANT: Last Stan                                                                                                                                                                                       | d Fitness, LLC                                                                                                                                            | <b>PETITION NO.:</b>                                                                   | Z-45                                                 |
|------------------------------------------------------------------------------------------------------------------------------------------------------------------------------------------------------------|-----------------------------------------------------------------------------------------------------------------------------------------------------------|----------------------------------------------------------------------------------------|------------------------------------------------------|
| PRESENT ZONING: LI                                                                                                                                                                                         |                                                                                                                                                           | <b>PETITION FOR:</b>                                                                   | LI w/Stipulations                                    |
| * * * * * * * * * * * * * * * * *                                                                                                                                                                          | * * * * * * * * * * * * * * *                                                                                                                             | * * * * * * * * * * * * * *                                                            | * * * * * * * * *                                    |
| ZONING COMMENTS:                                                                                                                                                                                           | <b>Staff Member Responsible:</b>                                                                                                                          | Jason A. Campbell                                                                      |                                                      |
|                                                                                                                                                                                                            |                                                                                                                                                           |                                                                                        |                                                      |
| Land Use Plan Recommendat                                                                                                                                                                                  | ion: Community Activity                                                                                                                                   | Center (CAC)                                                                           |                                                      |
| <b>Proposed Number of Building</b>                                                                                                                                                                         | s: 1 (Existing)Total Square                                                                                                                               | Footage of Development:                                                                | 65,844                                               |
| F.A.R.:40 Square Fo                                                                                                                                                                                        | ootage/Acre: 17,843                                                                                                                                       | _                                                                                      |                                                      |
| Parking Spaces Required: 21 (                                                                                                                                                                              | (for the 4,200 sq ft space)Parking                                                                                                                        | Spaces Provided: 59                                                                    |                                                      |
| Applicant is requesting to rezon allowing the additional use of a operation will be staggered early 7:30 a.m. and 5:30 p.m. to 8:30 operation will not conflict with a feet along the northern side of the | fitness studio to operate in a symmorning and evening classes p.m. and on Saturday from 9 at the hours of the existing busin variance (V-206 of 12/14/94) | pace in the existing building Monday through Friday fa.m. until 12 p.m. These presses. | ng. The hours of from 5:30 a.m. to proposed hours of |
| reet along the northern side of the                                                                                                                                                                        | ie property (initiales attached)                                                                                                                          | •                                                                                      |                                                      |
| Cemetery Preservation: No c                                                                                                                                                                                | omment.                                                                                                                                                   |                                                                                        |                                                      |
| * * * * * * * * * * * * * * * * * * *                                                                                                                                                                      | * * * * * * * * * * * * * * * *                                                                                                                           | * * * * * * * * * * * * * * *                                                          | * * * * * * * * *                                    |
| FIRE COMMENTS:                                                                                                                                                                                             |                                                                                                                                                           |                                                                                        |                                                      |

Plans must be submitted to the Cobb County Fire Marshal's Office to initiate the Certificate of Occupancy process.

| APPLICANT: _                                    | Last Sta                    | nd Fitness, LLC                                   | PETITION NO.:                                                                                           | Z-45                  |
|-------------------------------------------------|-----------------------------|---------------------------------------------------|---------------------------------------------------------------------------------------------------------|-----------------------|
| PRESENT ZONIN                                   | NG:                         | LI                                                | PETITION FOR                                                                                            | LI w/Stipulations     |
| * * * * * * * * * * *                           | * * * * * *                 | * * * * * * * * * * * * *                         | * * * * * * * * * * * * * * * * *                                                                       | * * * * * * * * * * * |
| PLANNING CO                                     | MMENTS                      | :                                                 |                                                                                                         |                       |
| Fitness Facility. Th                            | e 3.795 acr                 | _                                                 | ith stipulations for purposes of est side of Atlanta Road at Bro 620 Atlanta Road).                     |                       |
| •                                               | a Commu<br>designation      | n. The purpose of the CA                          | AC) future land use category wi                                                                         |                       |
| <u>Master Plan/Corrio</u><br>Atlanta Road Corri |                             |                                                   |                                                                                                         |                       |
| trench location map                             | es, staff find<br>ther comm | ls that no known significent. No action by applic | eys, historic maps, archaeology cant historic resources appear to ant requested at this time.  Yes   No | •                     |
| If yes, design guide                            |                             | C                                                 |                                                                                                         |                       |
| • •                                             | _                           | ply with the design requ                          | irements?                                                                                               |                       |
| • Pedestrian a □ Yes                            | ccess to bu                 |                                                   |                                                                                                         |                       |
| • Streetscape ☐ Yes                             | elements  No                | ☐ Not applicable                                  |                                                                                                         |                       |
| <ul><li>Building From □ Yes</li></ul>           | ontage  No                  | ☐ Not applicable                                  |                                                                                                         |                       |
| D 1: C                                          | ndard                       |                                                   |                                                                                                         |                       |
| <ul><li>Parking Star</li><li>□ Yes</li></ul>    | ■ No                        | ☐ Not applicable                                  |                                                                                                         |                       |

The following comments and recommendations are based on field investigation and office review of the subject rezoning case:

| ROADWAY      | AVERAGE<br>DAILY TRIPS | ROADWAY<br>CLASSIFICATION | SPEED<br>LIMIT | JURISDICTIONAL<br>CONTROL | MIN. R.O.W.<br>REQUIREMENTS |
|--------------|------------------------|---------------------------|----------------|---------------------------|-----------------------------|
| Atlanta Road | 22,650                 | Arterial                  | 45 mph         | Cobb County               | 100'                        |
|              |                        |                           |                |                           |                             |

#### COMMENTS AND OBSERVATIONS

Atlanta Road is classified as an arterial and according to the available information the existing right-of-way does not meet the minimum requirements for this classification.