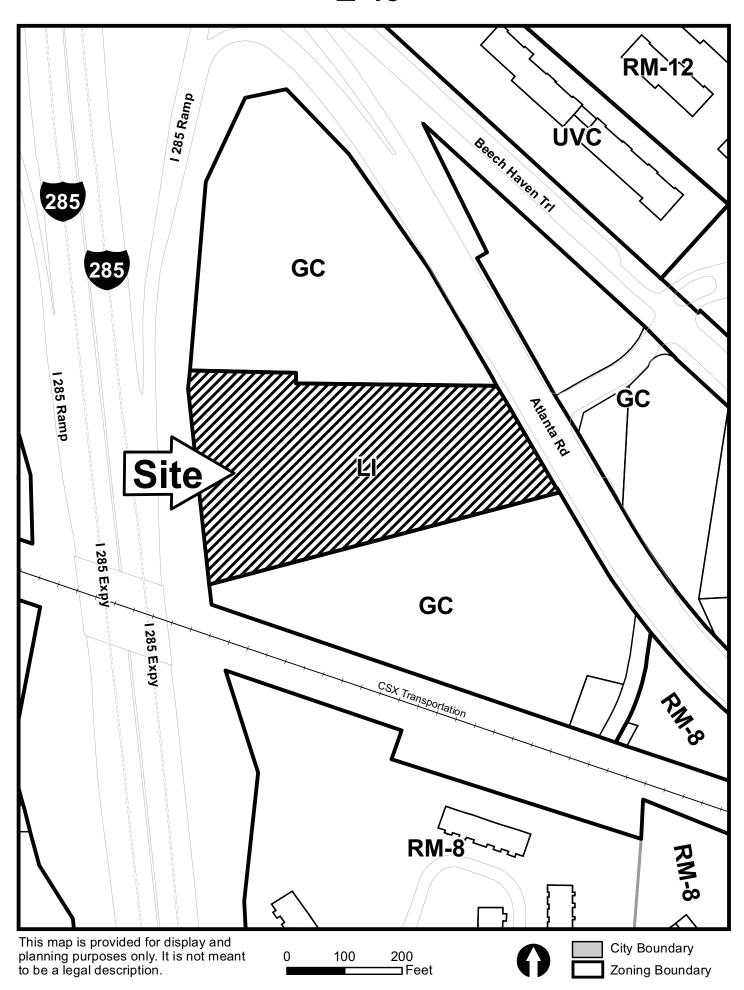

Plans must be submitted to the Cobb County Fire Marshal's Office to initiate the Certificate of Occupancy process.

| APPLICANT: _                                    | Last Sta                    | nd Fitness, LLC                                   | PETITION NO.:                                                                                           | Z-45                  |
|-------------------------------------------------|-----------------------------|---------------------------------------------------|---------------------------------------------------------------------------------------------------------|-----------------------|
| PRESENT ZONIN                                   | NG:                         | LI                                                | PETITION FOR                                                                                            | LI w/Stipulations     |
| * * * * * * * * * * *                           | * * * * * *                 | * * * * * * * * * * * * *                         | * * * * * * * * * * * * * * * * *                                                                       | * * * * * * * * * * * |
| PLANNING CO                                     | MMENTS                      | :                                                 |                                                                                                         |                       |
| Fitness Facility. Th                            | e 3.795 acr                 | _                                                 | ith stipulations for purposes of est side of Atlanta Road at Bro 620 Atlanta Road).                     |                       |
| •                                               | a Commu<br>designation      | n. The purpose of the CA                          | AC) future land use category wi                                                                         |                       |
| <u>Master Plan/Corrio</u><br>Atlanta Road Corri |                             |                                                   |                                                                                                         |                       |
| trench location map                             | es, staff find<br>ther comm | ls that no known significent. No action by applic | eys, historic maps, archaeology cant historic resources appear to ant requested at this time.  Yes   No | •                     |
| If yes, design guide                            |                             | C                                                 |                                                                                                         |                       |
| • •                                             | _                           | ply with the design requ                          | irements?                                                                                               |                       |
| • Pedestrian a □ Yes                            | ccess to bu                 |                                                   |                                                                                                         |                       |
| • Streetscape ☐ Yes                             | elements  No                | ☐ Not applicable                                  |                                                                                                         |                       |
| <ul><li>Building From □ Yes</li></ul>           | ontage  No                  | ☐ Not applicable                                  |                                                                                                         |                       |
| D 1: C                                          | ndard                       |                                                   |                                                                                                         |                       |
| <ul><li>Parking Star</li><li>□ Yes</li></ul>    | ■ No                        | ☐ Not applicable                                  |                                                                                                         |                       |