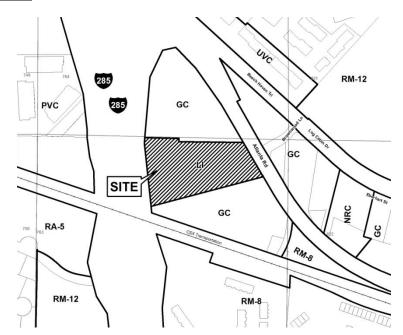

Plans must be submitted to the Cobb County Fire Marshal's Office to initiate the Certificate of Occupancy process.

| APPLICANT: _                                    | Last Sta                    | nd Fitness, LLC                                   | PETITION NO.:                                                                                           | Z-45                  |
|-------------------------------------------------|-----------------------------|---------------------------------------------------|---------------------------------------------------------------------------------------------------------|-----------------------|
| PRESENT ZONIN                                   | NG:                         | LI                                                | PETITION FOR                                                                                            | LI w/Stipulations     |
| * * * * * * * * * * *                           | * * * * * *                 | * * * * * * * * * * * * *                         | * * * * * * * * * * * * * * * * *                                                                       | * * * * * * * * * * * |
| PLANNING CO                                     | MMENTS                      | :                                                 |                                                                                                         |                       |
| Fitness Facility. Th                            | e 3.795 acr                 | _                                                 | ith stipulations for purposes of est side of Atlanta Road at Bro 620 Atlanta Road).                     |                       |
| •                                               | a Commu<br>designation      | n. The purpose of the CA                          | AC) future land use category wi                                                                         |                       |
| <u>Master Plan/Corrio</u><br>Atlanta Road Corri |                             |                                                   |                                                                                                         |                       |
| trench location map                             | es, staff find<br>ther comm | ls that no known significent. No action by applic | eys, historic maps, archaeology cant historic resources appear to ant requested at this time.  Yes   No | •                     |
| If yes, design guide                            |                             | C                                                 |                                                                                                         |                       |
| • •                                             | _                           | ply with the design requ                          | irements?                                                                                               |                       |
| • Pedestrian a □ Yes                            | ccess to bu                 |                                                   |                                                                                                         |                       |
| • Streetscape ☐ Yes                             | elements  No                | ☐ Not applicable                                  |                                                                                                         |                       |
| <ul><li>Building From □ Yes</li></ul>           | ontage  No                  | ☐ Not applicable                                  |                                                                                                         |                       |
| D 1: C                                          | ndard                       |                                                   |                                                                                                         |                       |
| <ul><li>Parking Star</li><li>□ Yes</li></ul>    | ■ No                        | ☐ Not applicable                                  |                                                                                                         |                       |