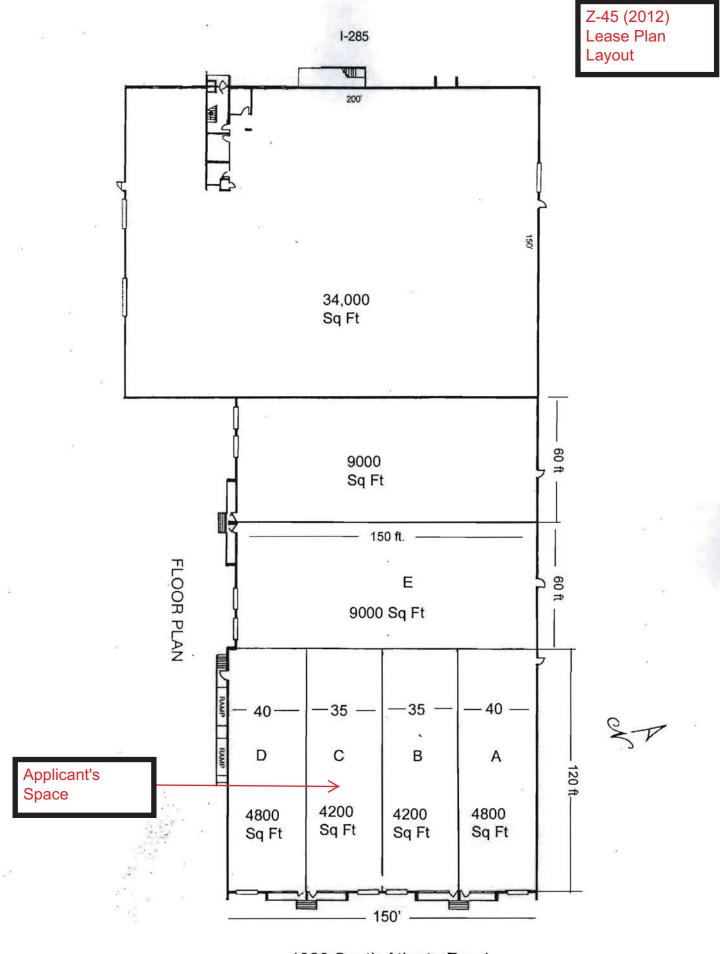

### **STIPULATIONS:**

| APPLICANT: Last Stan                                                                                                                                                                                       | d Fitness, LLC                                                                                                                                            | <b>PETITION NO.:</b>                                                                   | Z-45                                                 |
|------------------------------------------------------------------------------------------------------------------------------------------------------------------------------------------------------------|-----------------------------------------------------------------------------------------------------------------------------------------------------------|----------------------------------------------------------------------------------------|------------------------------------------------------|
| PRESENT ZONING: LI                                                                                                                                                                                         |                                                                                                                                                           | <b>PETITION FOR:</b>                                                                   | LI w/Stipulations                                    |
| * * * * * * * * * * * * * * * * *                                                                                                                                                                          | * * * * * * * * * * * * * * *                                                                                                                             | * * * * * * * * * * * * * *                                                            | * * * * * * * * *                                    |
| ZONING COMMENTS:                                                                                                                                                                                           | <b>Staff Member Responsible:</b>                                                                                                                          | Jason A. Campbell                                                                      |                                                      |
|                                                                                                                                                                                                            |                                                                                                                                                           |                                                                                        |                                                      |
| Land Use Plan Recommendat                                                                                                                                                                                  | ion: Community Activity                                                                                                                                   | Center (CAC)                                                                           |                                                      |
| <b>Proposed Number of Building</b>                                                                                                                                                                         | s: 1 (Existing)Total Square                                                                                                                               | Footage of Development:                                                                | 65,844                                               |
| F.A.R.:40 Square Fo                                                                                                                                                                                        | ootage/Acre: 17,843                                                                                                                                       | _                                                                                      |                                                      |
| Parking Spaces Required: 21 (                                                                                                                                                                              | (for the 4,200 sq ft space)Parking                                                                                                                        | Spaces Provided: 59                                                                    |                                                      |
| Applicant is requesting to rezon allowing the additional use of a operation will be staggered early 7:30 a.m. and 5:30 p.m. to 8:30 operation will not conflict with a feet along the northern side of the | fitness studio to operate in a symmorning and evening classes p.m. and on Saturday from 9 at the hours of the existing busin variance (V-206 of 12/14/94) | pace in the existing building Monday through Friday fa.m. until 12 p.m. These presses. | ng. The hours of from 5:30 a.m. to proposed hours of |
| reet along the northern side of the                                                                                                                                                                        | ie property (initiales attached)                                                                                                                          | •                                                                                      |                                                      |
| Cemetery Preservation: No c                                                                                                                                                                                | omment.                                                                                                                                                   |                                                                                        |                                                      |
| * * * * * * * * * * * * * * * * * * *                                                                                                                                                                      | * * * * * * * * * * * * * * * *                                                                                                                           | * * * * * * * * * * * * * * *                                                          | * * * * * * * * *                                    |
| FIRE COMMENTS:                                                                                                                                                                                             |                                                                                                                                                           |                                                                                        |                                                      |

#### **Z-45** LAST STAND FITNESS, LLC

- A. It is Staff's opinion that the applicant's rezoning proposal will permit a use that is suitable in view of the use and development of adjacent and nearby properties. Other properties in the area are zoned for retail uses.
- B. It is Staff's opinion that the applicant's rezoning proposal will not have an adverse affect on the usability of adjacent or nearby property. The property is currently used as a warehouse/distribution facility and the proposed use will occupy only 4,200 square feet of the 65,844 square-foot building. The hours of operation will be early morning and evening and should not adversely affect other businesses in the area.
- C. It is Staff's opinion that the applicant's rezoning proposal will not result in a use which would cause an excessive or burdensome use of existing streets, transportation facilities, utilities, or schools. This opinion can be supported by the departmental comments contained in this analysis.
- D. It is Staff's opinion that the applicant's rezoning proposal is in conformity with the policy and intent of the *Cobb County Comprehensive Plan*, which delineates this property as being in the Community Activity Center (CAC) land use category. In this application, the proposed use is compatible with the land use category, but not the existing zoning of LI. The property has been zoned LI for many years and the proposed use is normally allowed in commercial zoning categories and not industrial. However, the industrial building is conducive to accommodating the fitness facility and the parking requirements can be met. Also, the limited hours of operation should help reduce any adverse impact to the surrounding area.
- E. It is Staff's opinion that there are existing and changing conditions affecting the use and development of the property which give supporting grounds for approving the applicant's rezoning proposal. Other properties in the area are zoned commercially with retail and other commercial uses. The proposed limited hours of operation will not conflict with operations of the existing warehouse/distribution businesses on the property and should also help reduce any adverse impact to other properties in the area.

Based on the above analysis, Staff recommends APPROVAL subject to the following conditions:

- Site plan received by the Zoning Division on September 6, 2012, with the District Commissioner approving minor modifications;
- This additional use ONLY;
- Water and Sewer comments and recommendations; and
- DOT comments and recommendations.