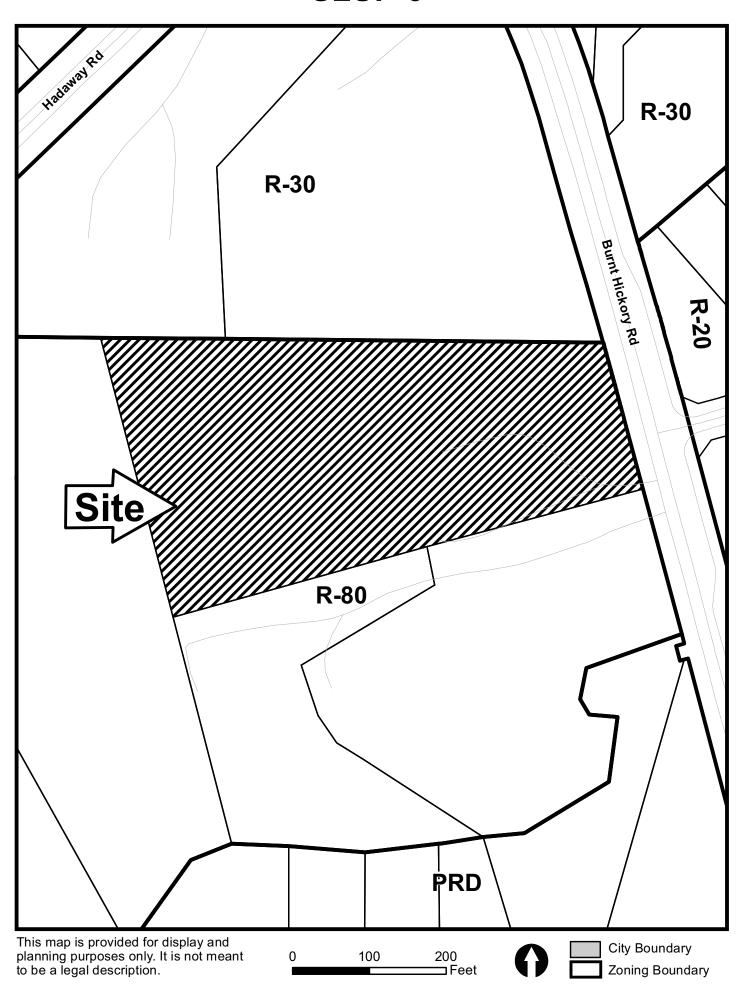

NORTH: R-30/Single-family houses
SOUTH: R-80/Mill Creek Subdivision

**EAST:** R-20/Burnt Hickory Farms Subdivision

**WEST:** R-80/Mill Creek Subdivision

OPPOSITION: NO. OPPOSED\_\_\_PETITION NO:\_\_\_\_SPOKESMAN \_\_\_\_