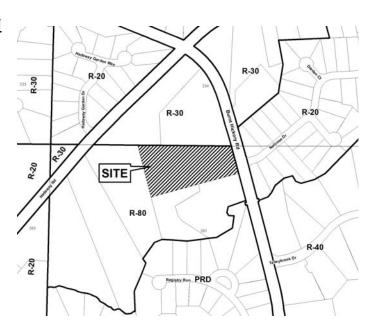

NORTH: R-30/Single-family houses
SOUTH: R-80/Mill Creek Subdivision

**EAST:** R-20/Burnt Hickory Farms Subdivision

**WEST:** R-80/Mill Creek Subdivision

OPPOSITION: NO. OPPOSED\_\_\_PETITION NO:\_\_\_\_SPOKESMAN \_\_\_\_