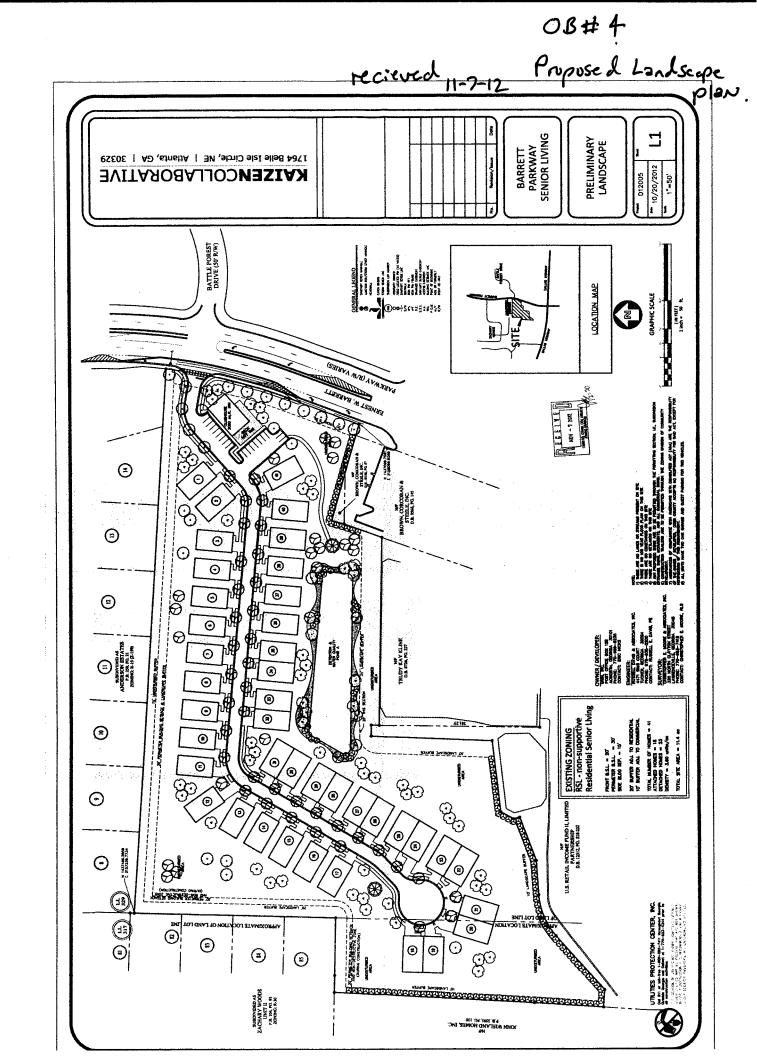

## BACKGROUND

The subject property is zoned RSL for 41 non-supportive residential units. The applicant purchased this property out of foreclosure this past summer and would like to amend the site plan and a stipulation. The applicant has reworked the site plan to have only one road in the subdivision, whereas there were two roads before. By amending the plan in the fashion, the applicant reduces the amount of clearing and grading that must be done, which saves more trees. Additionally, the applicant will not have to put in as many retaining walls as the previous proposal. The stipulation the applicant is amending relates to the stipulated developer. Other Business Item #4 from August 2007 established Springshill Properties, LLC as the developer of record, and they are no longer involved with this property. If amended, GRIN Incorporated will be the stipulated developer of record replacing Springhill Properties, LLC in PLAN's letter dated August 15, 2007. The applicant is aware of all the stipulations the property is subject to. If approved, all previous zoning stipulations would remain in effect.