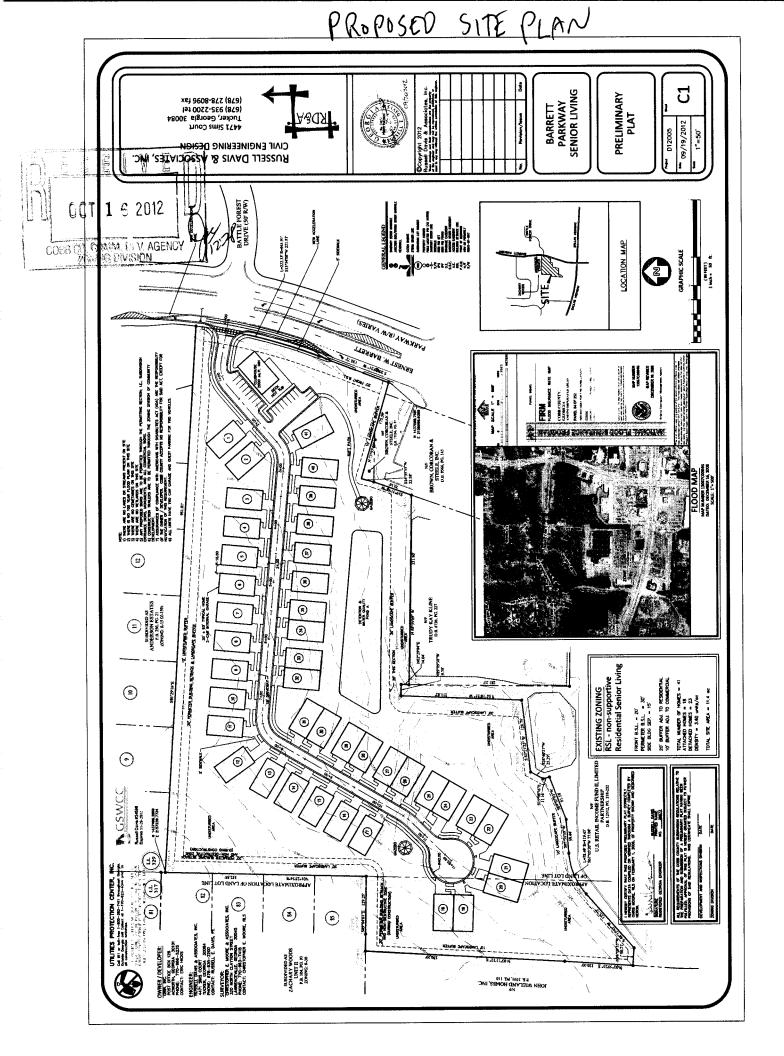

### **PURPOSE**

To consider a site plan and stipulation amendment for GRIN Incorporated regarding rezoning application Z-197 of 2005 (Springhill Properties, LLC), for property located on the west side of Barrett Parkway, north of Dallas Highway in Land Lots 317 and 329 of the  $20^{\text{th}}$  District.

## BACKGROUND

The subject property is zoned RSL for 41 non-supportive residential units. The applicant purchased this property out of foreclosure this past summer and would like to amend the site plan and a stipulation. The applicant has reworked the site plan to have only one road in the subdivision, whereas there were two roads before. By amending the plan in the fashion, the applicant reduces the amount of clearing and grading that must be done, which saves more trees. Additionally, the applicant will not have to put in as many retaining walls as the previous proposal. The stipulation the applicant is amending relates to the stipulated developer. Other Business Item #4 from August 2007 established Springshill Properties, LLC as the developer of record, and they are no longer involved with this property. If amended, GRIN Incorporated will be the stipulated developer of record replacing Springhill Properties, LLC in PLAN's letter dated August 15, 2007. The applicant is aware of all the stipulations the property is subject to. If approved, all previous zoning stipulations would remain in effect.