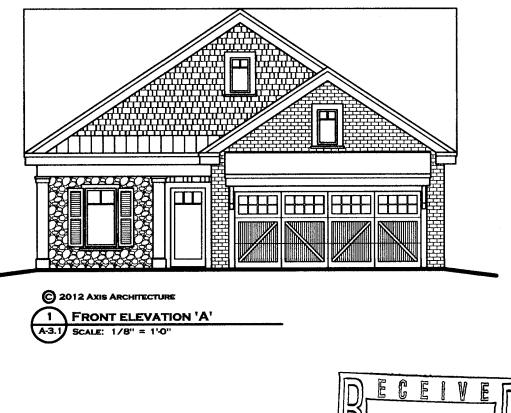

## BACKGROUND

The subject property is zoned RSL for 41 non-supportive residential units. The applicant purchased this property out of foreclosure this past summer and would like to amend the site plan and a stipulation. The applicant has reworked the site plan to have only one road in the subdivision, whereas there were two roads before. By amending the plan in the fashion, the applicant reduces the amount of clearing and grading that must be done, which saves more trees. Additionally, the applicant will not have to put in as many retaining walls as the previous proposal. The stipulation the applicant is amending relates to the stipulated developer. Other Business Item #4 from August 2007 established Springshill Properties, LLC as the developer of record, and they are no longer involved with this property. If amended, GRIN Incorporated will be the stipulated developer of record replacing Springhill Properties, LLC in PLAN's letter dated August 15, 2007. The applicant is aware of all the stipulations the property is subject to. If approved, all previous zoning stipulations would remain in effect.