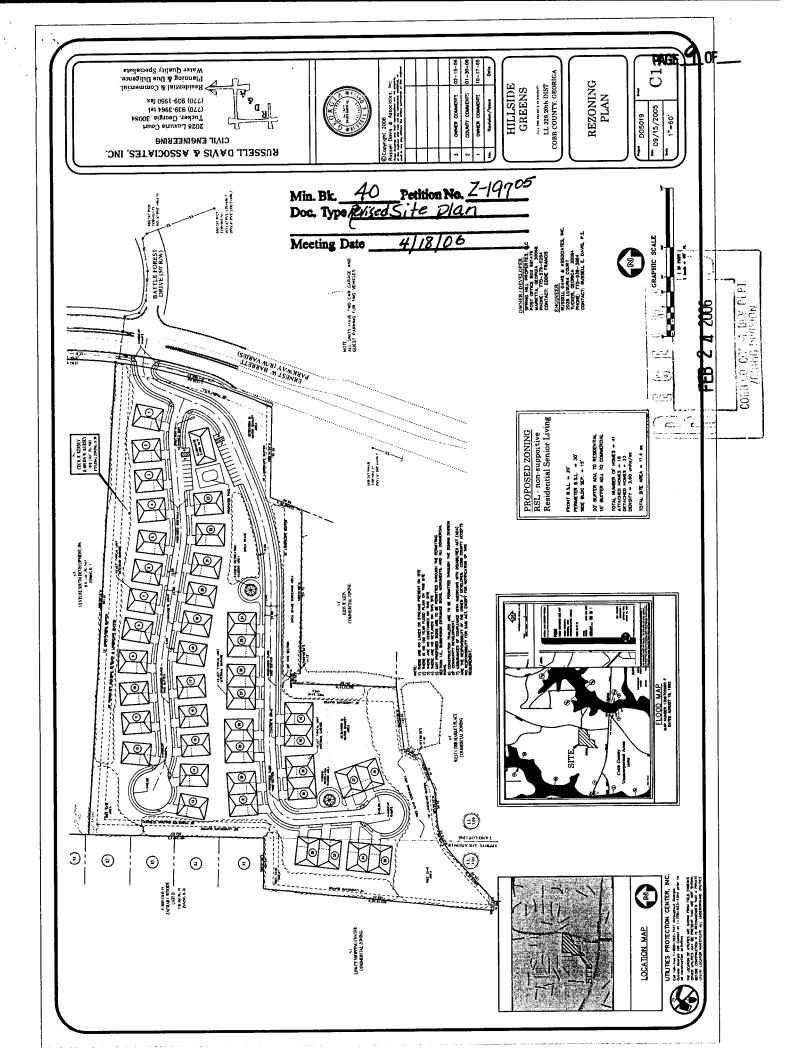

## BACKGROUND

The subject property is zoned RSL for 41 non-supportive residential units. The applicant purchased this property out of foreclosure this past summer and would like to amend the site plan and a stipulation. The applicant has reworked the site plan to have only one road in the subdivision, whereas there were two roads before. By amending the plan in the fashion, the applicant reduces the amount of clearing and grading that must be done, which saves more trees. Additionally, the applicant will not have to put in as many retaining walls as the previous proposal. The stipulation the applicant is amending relates to the stipulated developer. Other Business Item #4 from August 2007 established Springshill Properties, LLC as the developer of record, and they are no longer involved with this property. If amended, GRIN Incorporated will be the stipulated developer of record replacing Springhill Properties, LLC in PLAN's letter dated August 15, 2007. The applicant is aware of all the stipulations the property is subject to. If approved, all previous zoning stipulations would remain in effect.