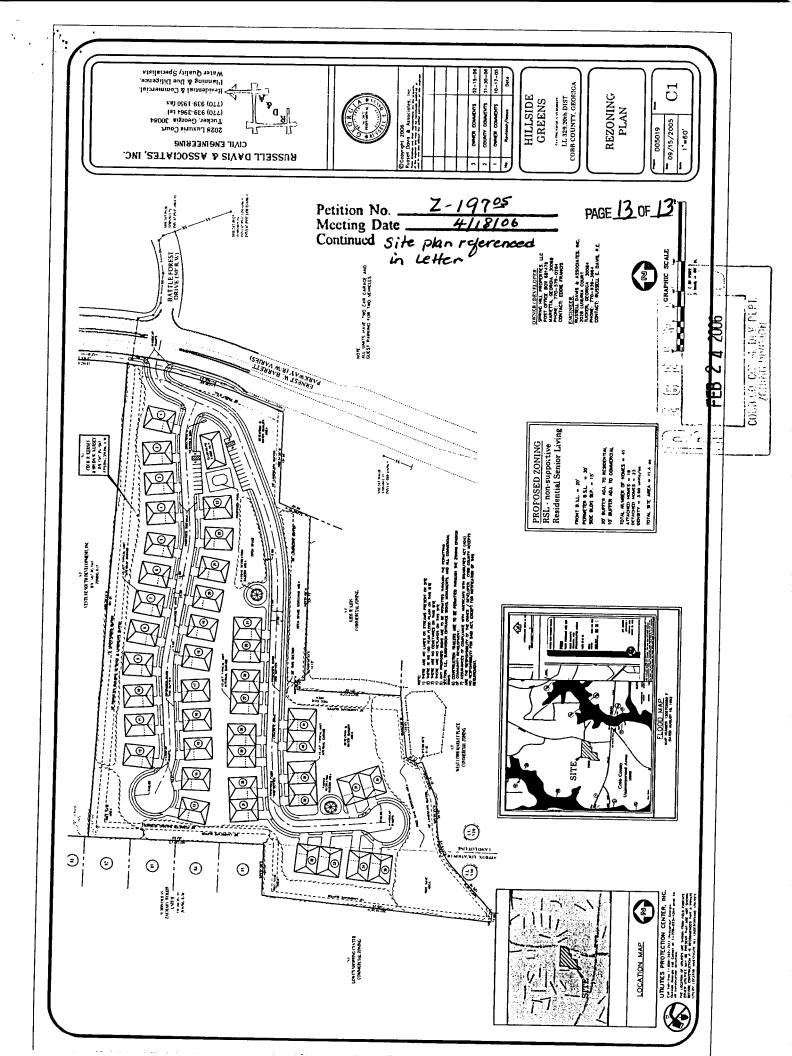

### **PURPOSE**

To consider a site plan and stipulation amendment for GRIN Incorporated regarding rezoning application Z-197 of 2005 (Springhill Properties, LLC), for property located on the west side of Barrett Parkway, north of Dallas Highway in Land Lots 317 and 329 of the  $20^{\text{th}}$  District.

## BACKGROUND

The subject property is zoned RSL for 41 non-supportive residential units. The applicant purchased this property out of foreclosure this past summer and would like to amend the site plan and a stipulation. The applicant has reworked the site plan to have only one road in the subdivision, whereas there were two roads before. By amending the plan in the fashion, the applicant reduces the amount of clearing and grading that must be done, which saves more trees. Additionally, the applicant will not have to put in as many retaining walls as the previous proposal. The stipulation the applicant is amending relates to the stipulated developer. Other Business Item #4 from August 2007 established Springshill Properties, LLC as the developer of record, and they are no longer involved with this property. If amended, GRIN Incorporated will be the stipulated developer of record replacing Springhill Properties, LLC in PLAN's letter dated August 15, 2007. The applicant is aware of all the stipulations the property is subject to. If approved, all previous zoning stipulations would remain in effect.