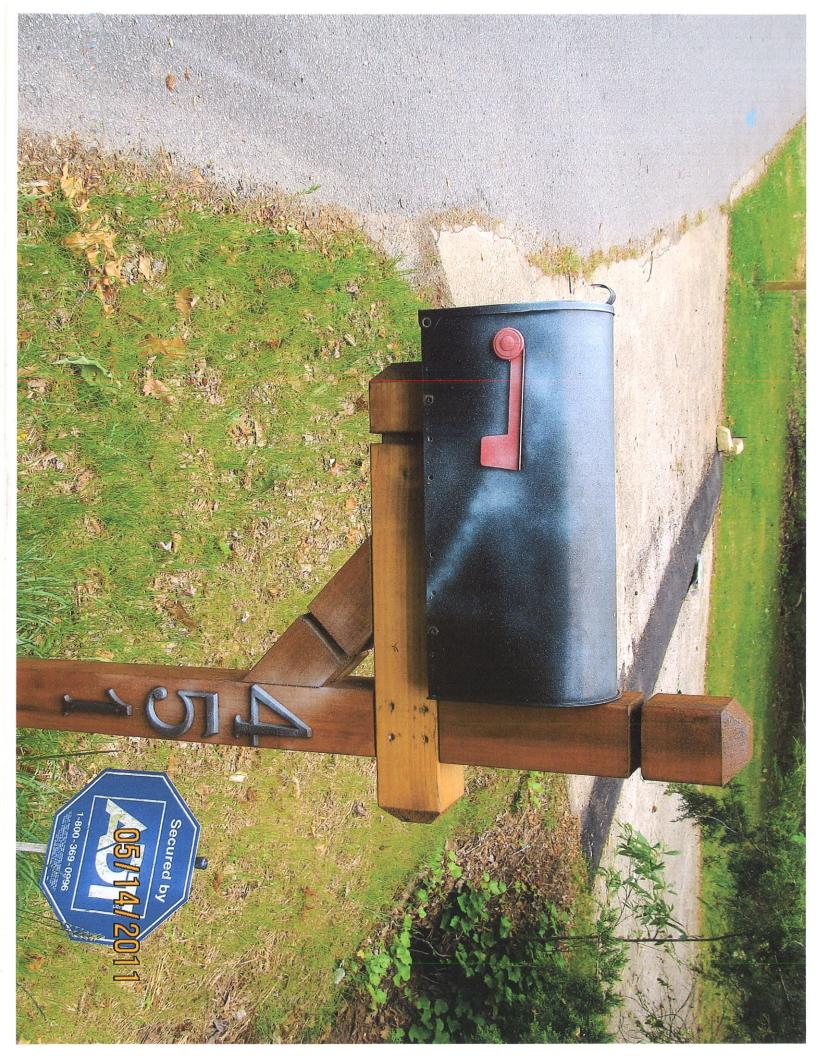

- 2. Harassment and Slander (neighbors 435 Hicks Farm Rd)- on numerous occasions Renee Ford has yelled slanderous comments when we are out in the yard and does not seem concerned that the children are present. This behavior has been documented by other neighbors (enclosed). Also as evidenced by photos and witnessed by several Cobb County officials along with other Hicks Farm Rd residents for several years they hung out old dirty towels, rugs and other misc household items on their chain link fence for our family to view from our living room windows.
- 3. Vandalism- As evidenced by photos... mail box painted; drain pipes removed in yard; downspout ripped off side of our house on 2 occasions; eggs in front yard; neighbor built dam in drain easement causing water to back up in our yard (see photos and NOV attached).
- 4. Trespassing (neighbors 435 Hicks Farm Rd) These people have a history of trespassing as documented by previous owner (certified letter enclosed). In preparation for fence installation neighbors removed survey stakes on 2 occasions making it necessary for us to pay for 2 surveys.