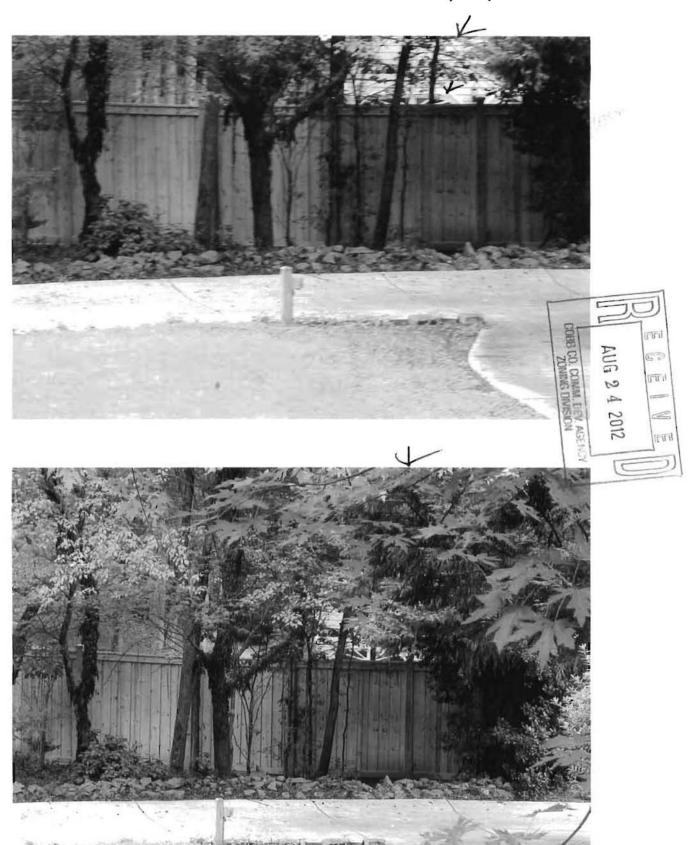

  Also attempted to install fence on our property after survey.
- 5. Quality of Life and Safety of our Children ages 3 and 5 (neighbors dogs 435 Hicks Farm Rd) Numerous large dogs (over 5) which continuously bark and have a history of roaming the neighborhood and terrorizing neighbors. (See attached documents and incident reports from other neighbors)
- 6. Fence privacy is only equivalent to a 5 or 6 foot fence in some sections due to landscaping and terrain of the lots at property line as evidenced by photos.
- 7. The majority of Hicks Farm Rd. neighbors approve of variance (signatures attached).
- 8. After enduring several years of the above mention hardships we pray for the variance approval as requested.