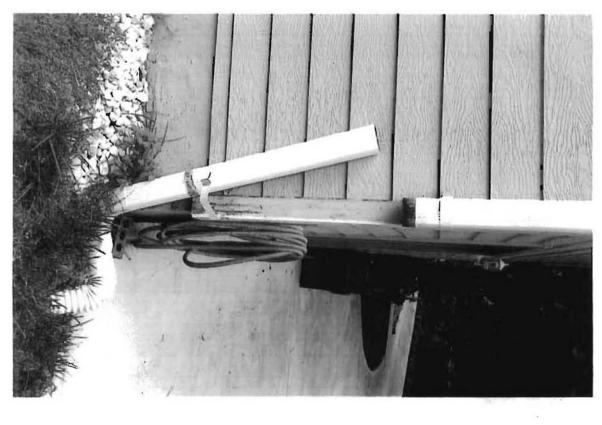

- 2. Harassment and Slander (neighbors 435 Hicks Farm Rd)- on numerous occasions Renee Ford has yelled slanderous comments when we are out in the yard and does not seem concerned that the children are present. This behavior has been documented by other neighbors (enclosed). Also as evidenced by photos and witnessed by several Cobb County officials along with other Hicks Farm Rd residents for several years they hung out old dirty towels, rugs and other misc household items on their chain link fence for our family to view from our living room windows.
- 3. Vandalism- As evidenced by photos... mail box painted; drain pipes removed in yard; downspout ripped off side of our house on 2 occasions; eggs in front yard; neighbor built dam in drain easement causing water to back up in our yard (see photos and NOV attached).
- 4. Trespassing (neighbors 435 Hicks Farm Rd) These people have a history of trespassing as documented by previous owner (certified letter enclosed). In preparation for fence installation neighbors removed survey stakes on 2 occasions making it necessary for us to pay for 2 surveys.

  Also attempted to install fence on our property after survey.
- 5. Quality of Life and Safety of our Children ages 3 and 5 (neighbors dogs 435 Hicks Farm Rd) Numerous large dogs (over 5) which continuously bark and have a history of roaming the neighborhood and terrorizing neighbors. (See attached documents and incident reports from other neighbors)
- 6. Fence privacy is only equivalent to a 5 or 6 foot fence in some sections due to landscaping and terrain of the lots at property line as evidenced by photos.
- 7. The majority of Hicks Farm Rd. neighbors approve of variance (signatures attached).
- 8. After enduring several years of the above mention hardships we pray for the variance approval as requested.