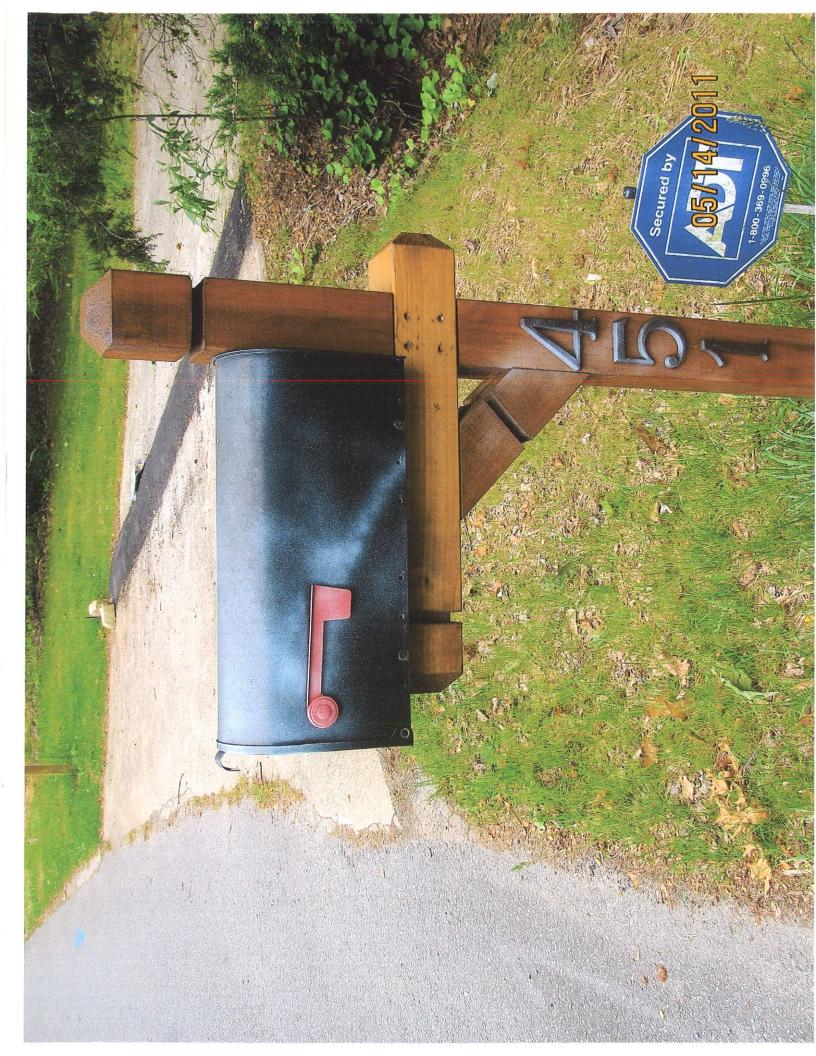

- 2. Harassment and Slander (neighbors 435 Hicks Farm Rd)- on numerous occasions Renee Ford has yelled slanderous comments when we are out in the yard and does not seem concerned that the children are present. This behavior has been documented by other neighbors (enclosed). Also as evidenced by photos and witnessed by several Cobb County officials along with other Hicks Farm Rd residents for several years they hung out old dirty towels, rugs and other misc household items on their chain link fence for our family to view from our living room windows.
- 3. Vandalism- As evidenced by photos... mail box painted; drain pipes removed in yard; downspout ripped off side of our house on 2 occasions; eggs in front yard; neighbor built dam in drain easement causing water to back up in our yard (see photos and NOV attached).
- 4. Trespassing (neighbors 435 Hicks Farm Rd) These people have a history of trespassing as documented by previous owner (certified letter enclosed). In preparation for fence installation neighbors removed survey stakes on 2 occasions making it necessary for us to pay for 2 surveys.