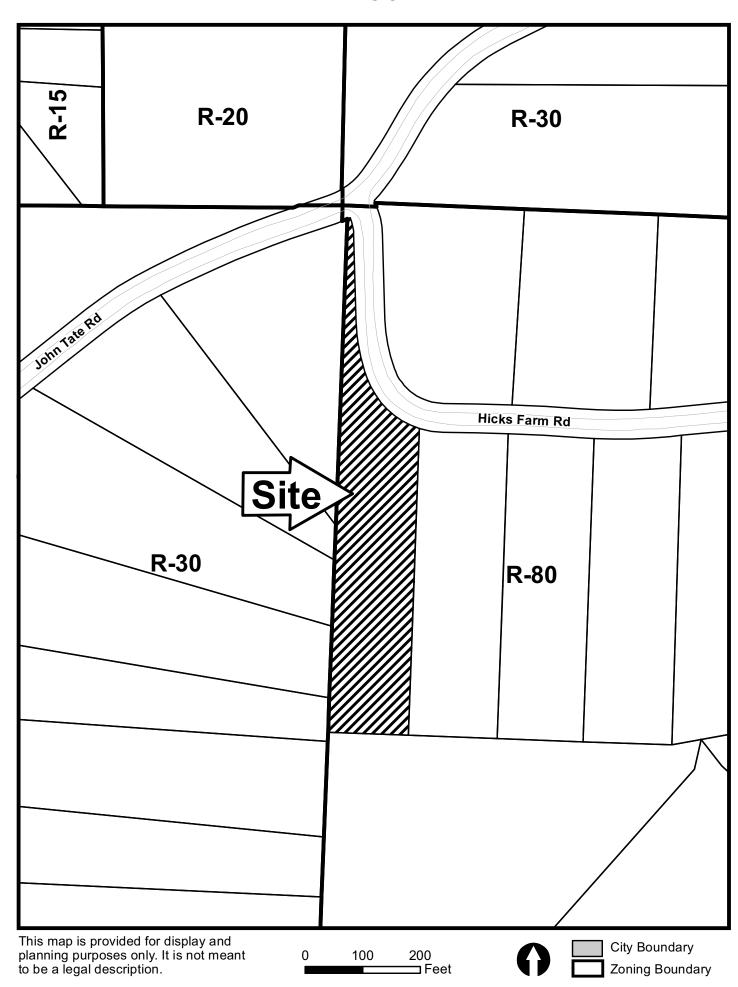

| APPLICANT:           | Roger W. Samples                              | PETITION No.:                     | V-85                      |
|----------------------|-----------------------------------------------|-----------------------------------|---------------------------|
| PHONE:               | 404-781-9495                                  | DATE OF HEARING:                  | 11-14-12                  |
| REPRESENTA           | TIVE: Roger W. Samples                        | PRESENT ZONING:                   | R-80                      |
| PHONE:               | 404-781-9495                                  | LAND LOT(S):                      | 69                        |
| TITLEHOLDE           | R: Roger W. Samples                           | DISTRICT:                         | 16                        |
| PROPERTY LO          | OCATION: On the south side of Hicks           | SIZE OF TRACT:                    | 2.11 acres                |
| Farm Road, east      | of John Tate Road                             | COMMISSION DISTRICT:              | 3                         |
| (451 Hicks Farm      | Road).                                        |                                   |                           |
| TYPE OF VAR          | IANCE: Waive the maximum height of            | a fence adjacent to a public road | right-of-way, or in front |
| of or to the side of | of the house in a residential district from 6 | feet to 8 feet.                   |                           |
|                      | No. OPPOSED PETITION No                       | SPOKESMAN                         |                           |
| BOARD OF AP          | PEALS DECISION                                | 3 R-15 R-20                       | 4 R-30                    |
| APPROVED             | MOTION RV                                     |                                   |                           |

Hicks Farm Rd

R-80

SITE

REJECTED \_\_\_\_\_ SECONDED \_\_\_\_\_

STIPULATIONS:

HELD \_\_\_\_ CARRIED \_\_\_\_

\*\*\*\*\*\*\*\*\*\*\*\*\*\*\*\*\*\*\*\*\*\*\*\*\*