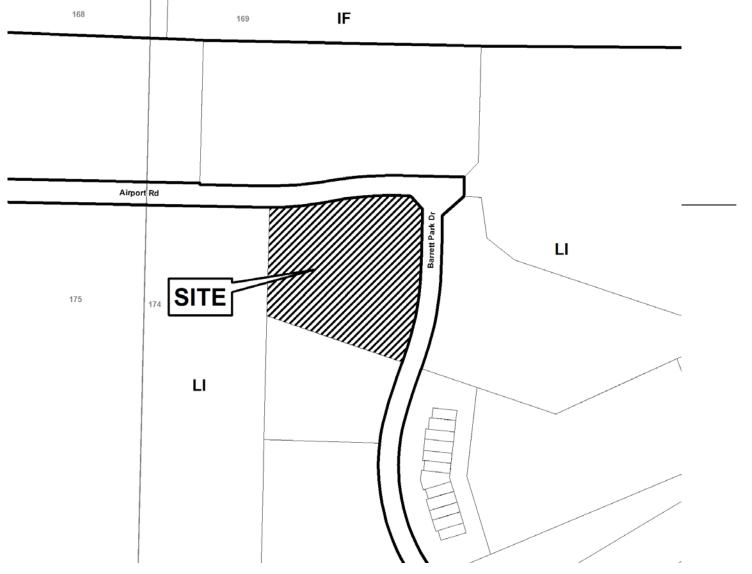

<sup>\*</sup>Applicant specifically reserves the right to amend any information set forth herein, or within the Application for Rezoning, at any time during the rezoning process.

| APPLICANT: Linford D. Meador                        | PETITION NO:          | LUP-19         |
|-----------------------------------------------------|-----------------------|----------------|
| 678-409-7349                                        | _ HEARING DATE (PC):  | 10-02-12       |
| REPRESENTATIVE: Linford D. Meador                   | HEARING DATE (BOC): _ | 10-16-12       |
| 678-409-7349                                        | PRESENT ZONING:       | R-20           |
| TITLEHOLDER: Linford D. Meador                      | _                     |                |
|                                                     | PROPOSED ZONING: La   | and Use Permit |
| PROPERTY LOCATION: At the southwest intersection of |                       |                |
| McEver Road and Old McEver Road                     | PROPOSED USE: Gradi   | ng and Hauling |
| (3661 New McEver Road).                             |                       | Business       |
| ACCESS TO PROPERTY: McEver Road and Old McEver Road | SIZE OF TRACT:        | 9.5 acres      |
|                                                     | _ DISTRICT:           | 20             |
| PHYSICAL CHARACTERISTICS TO SITE:                   | LAND LOT(S):          | 67             |
|                                                     | PARCEL(S):            | 4              |
|                                                     | TAXES: PAID X D       | UE             |
| CONTROL OF TONING (DEVEL OBVENE                     | COMMISSION DISTRICT   | ' <u>: 1</u>   |