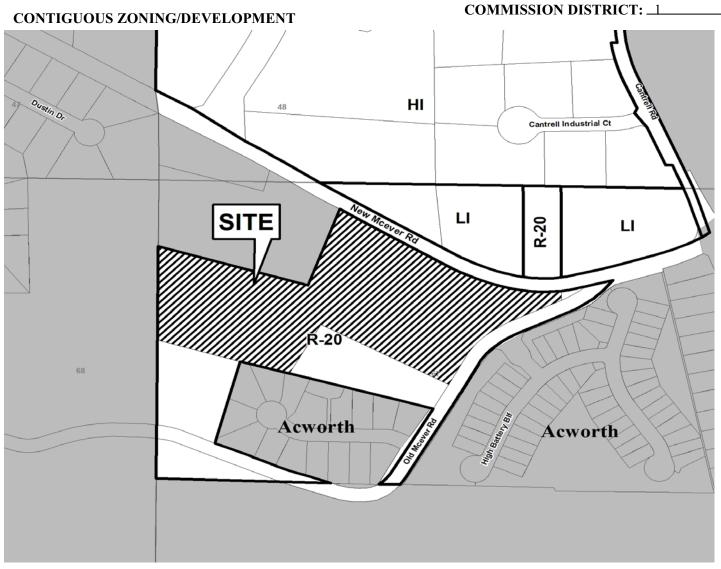

20.

| APPLICANT: Mary Ann Latulippe         |                | PETITION NO:          | LUP-20        |
|---------------------------------------|----------------|-----------------------|---------------|
| 770-380-3404                          |                | HEARING DATE (PC):    | 10-02-12      |
| REPRESENTATIVE: Mary Ann Latulippe    |                | HEARING DATE (BOC): _ | 10-16-12      |
| 770-380-3404                          |                | PRESENT ZONING:       | R-20          |
| TITLEHOLDER: Mary Ann Latulippe       |                |                       |               |
|                                       |                | PROPOSED ZONING: La   | nd Use Permit |
| PROPERTY LOCATION: At the southwest i | ntersection of |                       |               |
| McDuffie Road and Driftwood Drive     |                | PROPOSED USE: Person  | nal Care Home |
| (2241 McDuffie Road).                 |                |                       |               |
| ACCESS TO PROPERTY: McDuffie Road     |                | SIZE OF TRACT:        | 0.5 acre      |
|                                       |                | DISTRICT:             | 19            |
| PHYSICAL CHARACTERISTICS TO SITE:     |                | LAND LOT(S):          | 1065          |
|                                       |                | PARCEL(S):            | 10            |
|                                       |                | TAXES: PAID X DU      | UE            |
| CONTIGUOUS ZONING/DEVELOPMENT         |                | COMMISSION DISTRICT   | :_4           |
| 1009                                  | R-20           |                       |               |
|                                       |                | Mcduffie Rd           |               |
| R-80                                  | 1065 R-20      | Plum Ln               |               |
|                                       |                |                       |               |