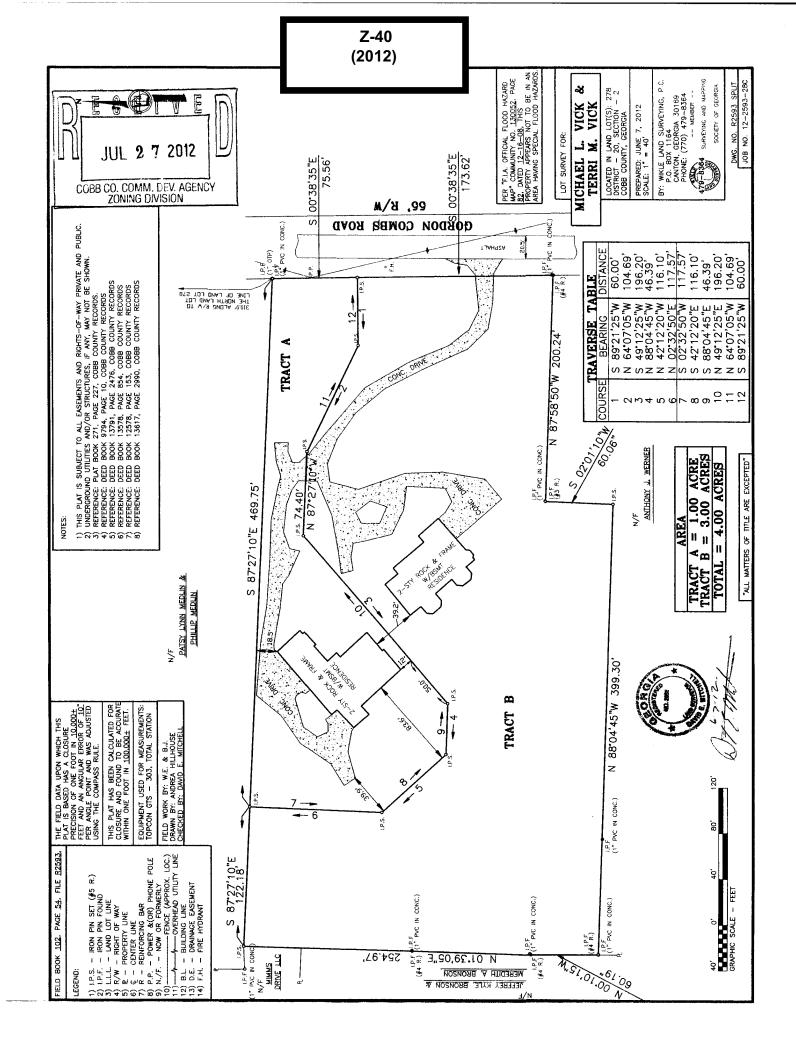

Cobb County...Expect the Best!

| APPLICANT: Michael Vick                                       | DETITION NO.        | 7.40          |
|---------------------------------------------------------------|---------------------|---------------|
| APPLICANT: Michael Vick  770-845-7706                         |                     |               |
| REPRESENTATIVE: Michael Vick                                  |                     |               |
| 770-845-7706                                                  |                     |               |
| TITLEHOLDER: Michael L. Vick and Terri M. Vick, and P. Robert |                     |               |
| Mitchell and Nancy H. Mitchell                                |                     |               |
| PROPERTY LOCATION: On the west side of Gordon Combs Road,     |                     |               |
| north of Fallwood Drive                                       |                     | Family Houses |
| (885 Gordon Combs Road).                                      |                     | ·             |
| ACCESS TO PROPERTY: Gordon Combs Road                         | SIZE OF TRACT:      | 4 acres       |
|                                                               | DISTRICT:           | 20            |
| PHYSICAL CHARACTERISTICS TO SITE: _ Two existing houses       |                     | 278           |
|                                                               | PARCEL(S):          | 61            |
|                                                               | TAXES: PAID X D     |               |
| CONTIGUOUS ZONING/DEVELOPMENT                                 | COMMISSION DISTRICT | ` <u>.</u>    |
| R-30  SITE  Page 278  R-30  Fallwood Dr  To summy  R-30       | R-20 279            |               |

|        |            | Summary of Intent for Rezoning                                                                                                                                            | JUL :      |        | 2012     |
|--------|------------|---------------------------------------------------------------------------------------------------------------------------------------------------------------------------|------------|--------|----------|
| art 1. | Reside     | ential Rezoning Information (attach additional information if needed)                                                                                                     | BB CO. COA | ANA CO | OV ACEAS |
|        | a)         | Proposed unit square-footage(s): No structure being built                                                                                                                 | ZONING     |        |          |
|        | <b>b</b> ) | Proposed building architecture:                                                                                                                                           |            |        |          |
|        | c)         | Proposed selling prices(s): Not Selling                                                                                                                                   |            |        |          |
|        | d)         | List all requested variances: None                                                                                                                                        |            | -      |          |
|        |            |                                                                                                                                                                           |            | -      |          |
| art 2. | Non-re     | esidential Rezoning Information (attach additional information if needed)                                                                                                 |            |        |          |
|        | a)         | Proposed use(s):                                                                                                                                                          |            |        |          |
|        | <b>b</b> ) | Proposed building architecture:                                                                                                                                           |            | •      |          |
|        | <u>c)</u>  | Proposed hours/days of operation:                                                                                                                                         |            | •      |          |
|        | <u>d)</u>  | List all requested variances:                                                                                                                                             |            | •      |          |
|        |            |                                                                                                                                                                           |            |        |          |
|        |            |                                                                                                                                                                           |            |        |          |
|        |            |                                                                                                                                                                           |            |        |          |
| Part : |            | er Pertinent Information (List or attach additional information if needed)                                                                                                |            | ı      |          |
|        | N          | o building is being proposed. There are current                                                                                                                           | ly to      | QU     |          |
|        | _51        | tructures on property that we are trying to                                                                                                                               | SP)        | ,<br>T |          |
|        |            | o building is being proposed. There are current<br>tructures on property that we are trying to<br>to 2 separate tracts with one structure on                              | each       | , tr   | act.     |
|        |            |                                                                                                                                                                           | 1.0        | rnme   | ent?     |
| Part 4 | -          | of the property included on the proposed site plan owned by the Local, State, or Feder                                                                                    |            |        |          |
| Part 4 | -          | of the property included on the proposed site plan owned by the Local, State, or Federal list all Right-of-Ways, Government owned lots, County owned parcels and/or remna |            |        |          |