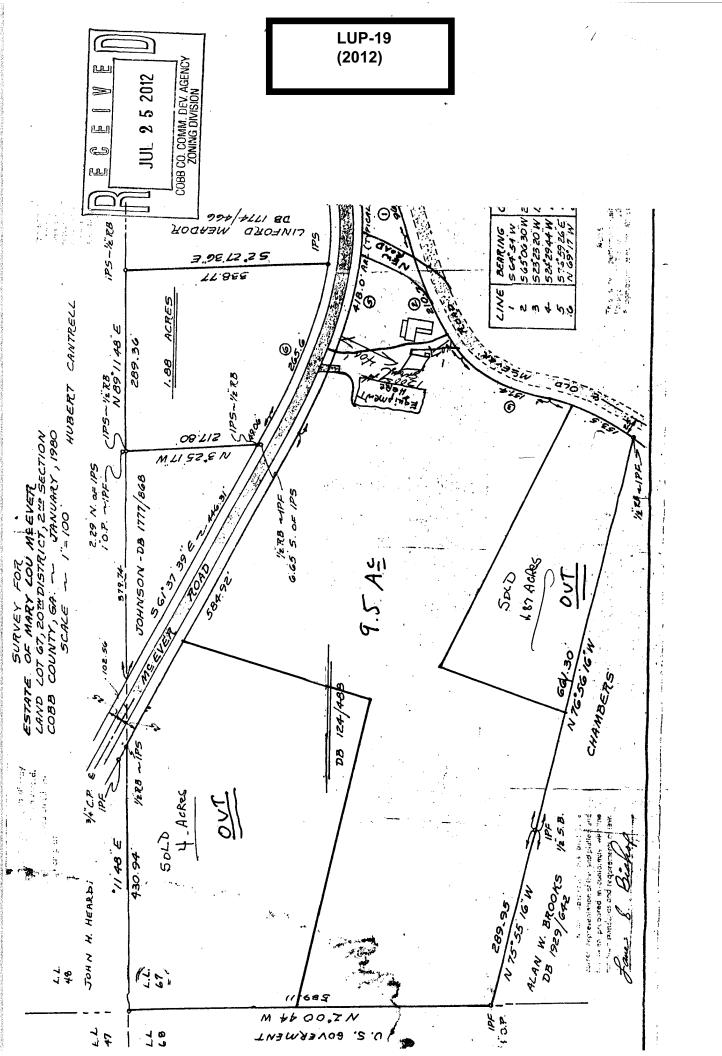

<sup>\*</sup>Applicant specifically reserves the right to amend any information set forth herein, or within the Application for Rezoning, at any time during the rezoning process.

| APPLICANT: Linford D. Meador                        | PETITION NO:          | LUP-19         |
|-----------------------------------------------------|-----------------------|----------------|
| 678-409-7349                                        | _ HEARING DATE (PC):  | 10-02-12       |
| REPRESENTATIVE: Linford D. Meador                   | HEARING DATE (BOC): _ | 10-16-12       |
| 678-409-7349                                        | PRESENT ZONING:       | R-20           |
| TITLEHOLDER: Linford D. Meador                      | _                     |                |
|                                                     | PROPOSED ZONING: La   | and Use Permit |
| PROPERTY LOCATION: At the southwest intersection of |                       |                |
| McEver Road and Old McEver Road                     | PROPOSED USE: Gradi   | ng and Hauling |
| (3661 New McEver Road).                             |                       | Business       |
| ACCESS TO PROPERTY: McEver Road and Old McEver Road | SIZE OF TRACT:        | 9.5 acres      |
|                                                     | _ DISTRICT:           | 20             |
| PHYSICAL CHARACTERISTICS TO SITE:                   | LAND LOT(S):          | 67             |
|                                                     | PARCEL(S):            | 4              |
|                                                     | TAXES: PAID X D       | UE             |
| CONTROL OF TONING (DEVEL OBVENE                     | COMMISSION DISTRICT   | ' <u>: 1</u>   |

Application #: Lup 19
PC Hearing Date: 10 | 2 | 12

BOC Hearing Date: | b | 14 / 12