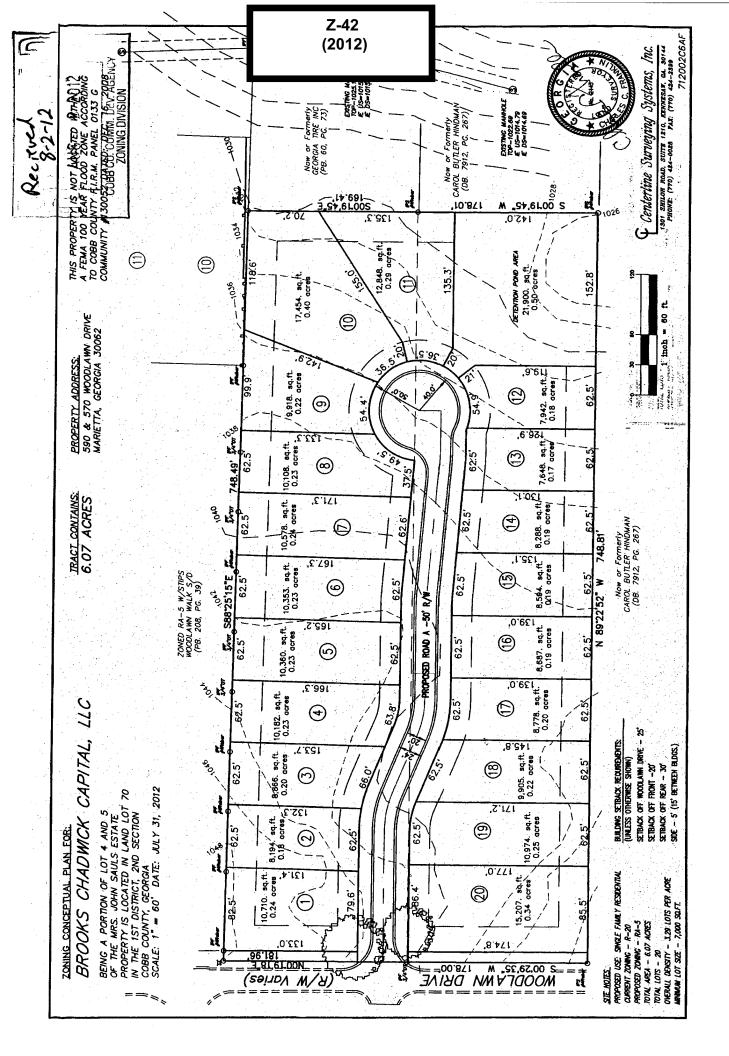

APPLICANT: Brooks Chadwick Capital, LLC PETITION NO: Z-42 **HEARING DATE (PC):** \_\_\_\_\_10-02-12 404-281-4554 REPRESENTATIVE: Moore Ingram Johnson & Steele, LLP **HEARING DATE (BOC):** 10-16-12 John H. Moore 770-429-1499 PRESENT ZONING: R-20 TITLEHOLDER: Wilce Frasier, Jr. and Carol Hindman Butler PROPOSED ZONING: RA-5 **PROPERTY LOCATION:** On the east side of Woodlawn Drive, south of Lower Roswell Road **PROPOSED USE:** Subdivision (570 and 590 Woodlawn Drive). ACCESS TO PROPERTY: Woodlawn Drive **SIZE OF TRACT:** 6.07 acres **DISTRICT:** \_\_\_\_\_\_1 **LAND LOT(S):** \_\_\_\_\_\_ PHYSICAL CHARACTERISTICS TO SITE: \_\_\_\_\_ PARCEL(S): 17 TAXES: PAID X DUE \_\_\_\_ COMMISSION DISTRICT: \_2\_\_\_\_ CONTIGUOUS ZONING/DEVELOPMENT CRC CRC SC R-20 GC GC Aberlour Way O&I-Johnson Ferry Rd Johnson Ferry RA-5 **CRC** RA-4 Kempton PI GC SITE NS R-20 Ellington Ct RA-5 0&1 LRO R-20 NS-Tiger Lily Ct

### Summary of Intention Rezoning

| a)         | Proposed unit square-footage(s):          | Minimum 2,500 square feet                                 |
|------------|-------------------------------------------|-----------------------------------------------------------|
| b)         | Proposed building architecture:           | Traditional/European                                      |
| c)         | Proposed selling prices(s):               | \$400,00 and greater                                      |
| d)         | List all requested variances:             | None known at this time                                   |
|            |                                           |                                                           |
|            |                                           |                                                           |
|            |                                           |                                                           |
|            |                                           |                                                           |
| •••••      |                                           |                                                           |
| . Non-     | residential Rezoning Information (attach  | ı additional information if needed)                       |
| a)         | Proposed use(s):                          |                                                           |
|            |                                           |                                                           |
| b)         | Proposed building architecture:           |                                                           |
|            |                                           |                                                           |
| <b>c</b> ) | Proposed hours/days of operation:         |                                                           |
|            |                                           |                                                           |
| d)         | List all requested variances:             |                                                           |
|            |                                           |                                                           |
| -          |                                           |                                                           |
|            |                                           |                                                           |
| -          |                                           |                                                           |
|            |                                           | ***************************************                   |
| t 3. Ot    | her Pertinent Information (List or attacl | additional information if needed)                         |
|            |                                           |                                                           |
|            |                                           |                                                           |
|            |                                           |                                                           |
|            |                                           |                                                           |
|            |                                           |                                                           |
|            |                                           |                                                           |
|            | ov of the property included on the prope  | sed site plan owned by the Local. State, or Federal Gove  |
|            |                                           |                                                           |
| (Plea      |                                           | osed site plan owned by the Local, State, or Federal Gove |