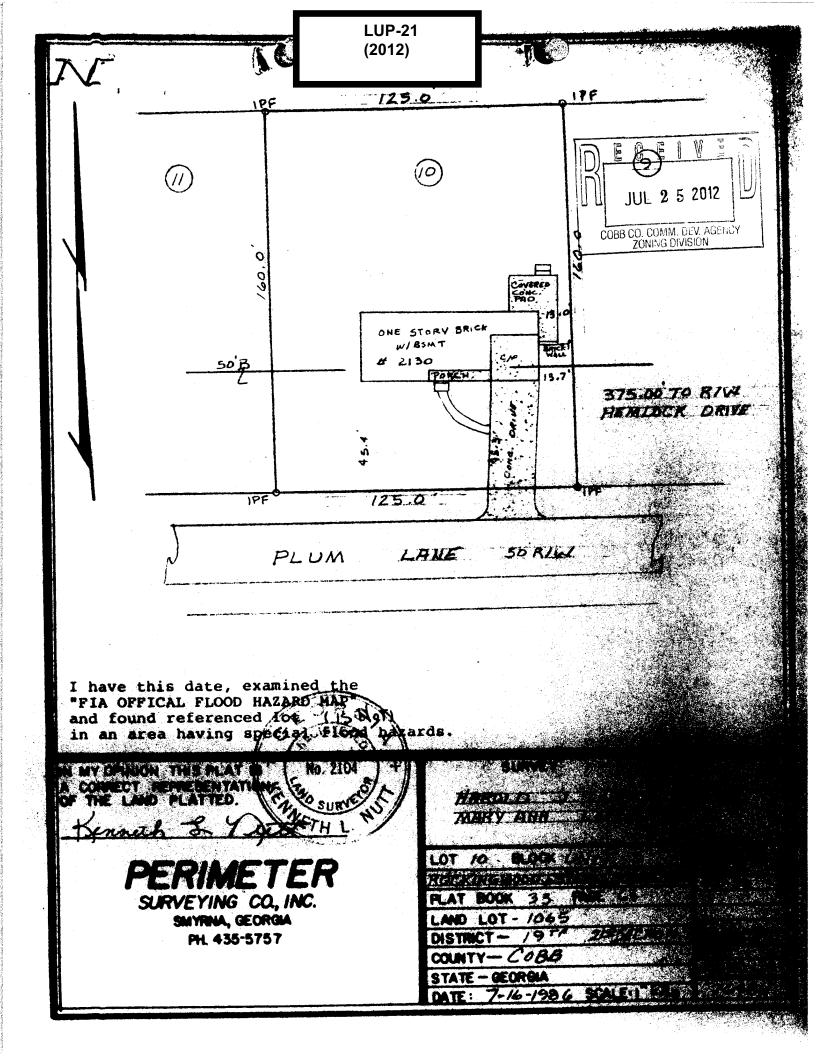

20.

| APPLICANT: Mary Ann Latulippe         |                | PETITION NO:          | LUP-20        |
|---------------------------------------|----------------|-----------------------|---------------|
| 770-380-3404                          |                | HEARING DATE (PC):    | 10-02-12      |
| REPRESENTATIVE: Mary Ann Latulippe    |                | HEARING DATE (BOC): _ | 10-16-12      |
| 770-380-3404                          |                | PRESENT ZONING:       | R-20          |
| TITLEHOLDER: Mary Ann Latulippe       |                |                       |               |
|                                       |                | PROPOSED ZONING: La   | nd Use Permit |
| PROPERTY LOCATION: At the southwest i | ntersection of |                       |               |
| McDuffie Road and Driftwood Drive     |                | PROPOSED USE: Person  | nal Care Home |
| (2241 McDuffie Road).                 |                |                       |               |
| ACCESS TO PROPERTY: McDuffie Road     |                | SIZE OF TRACT:        | 0.5 acre      |
|                                       |                | DISTRICT:             | 19            |
| PHYSICAL CHARACTERISTICS TO SITE:     |                | LAND LOT(S):          | 1065          |
|                                       |                | PARCEL(S):            | 10            |
|                                       |                | TAXES: PAID X DU      | UE            |
| CONTIGUOUS ZONING/DEVELOPMENT         |                | COMMISSION DISTRICT   | :_4           |
| 1009                                  | R-20           |                       |               |
|                                       |                | Mcduffie Rd           |               |
| R-80                                  | 1065 R-20      | Plum Ln               |               |
|                                       |                |                       |               |

Application #: LOP-20
PC Hearing Date: |0-2-|2|BOC Hearing Date: |0-|6-|2|