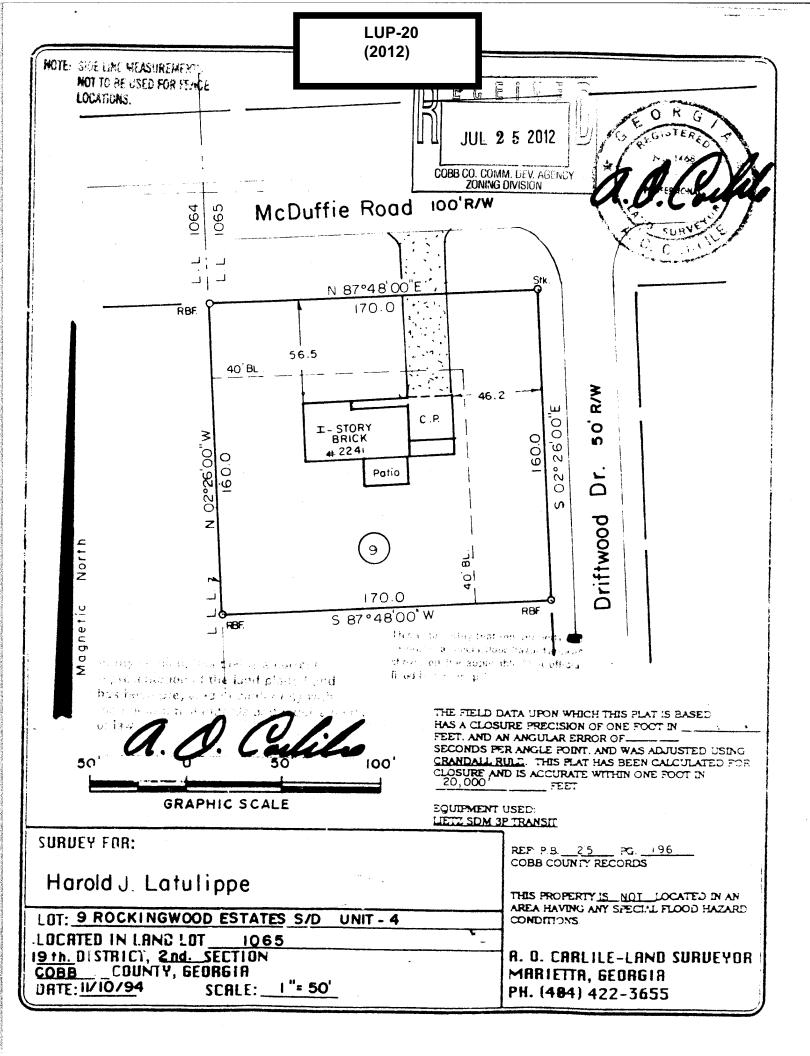

20.

| APPLICANT: Mary Ann Latulippe         |                | PETITION NO:          | LUP-20        |
|---------------------------------------|----------------|-----------------------|---------------|
| 770-380-3404                          |                | HEARING DATE (PC):    | 10-02-12      |
| REPRESENTATIVE: Mary Ann Latulippe    |                | HEARING DATE (BOC): _ | 10-16-12      |
| 770-380-3404                          |                | PRESENT ZONING:       | R-20          |
| TITLEHOLDER: Mary Ann Latulippe       |                |                       |               |
|                                       |                | PROPOSED ZONING: La   | nd Use Permit |
| PROPERTY LOCATION: At the southwest i | ntersection of |                       |               |
| McDuffie Road and Driftwood Drive     |                | PROPOSED USE: Person  | nal Care Home |
| (2241 McDuffie Road).                 |                |                       |               |
| ACCESS TO PROPERTY: McDuffie Road     |                | SIZE OF TRACT:        | 0.5 acre      |
|                                       |                | DISTRICT:             | 19            |
| PHYSICAL CHARACTERISTICS TO SITE:     |                | LAND LOT(S):          | 1065          |
|                                       |                | PARCEL(S):            | 10            |
|                                       |                | TAXES: PAID X DU      | UE            |
| CONTIGUOUS ZONING/DEVELOPMENT         |                | COMMISSION DISTRICT   | :_4           |
| 1009                                  | R-20           |                       |               |
|                                       |                | Mcduffie Rd           |               |
| R-80                                  | 1065 R-20      | Plum Ln               |               |
|                                       |                |                       |               |