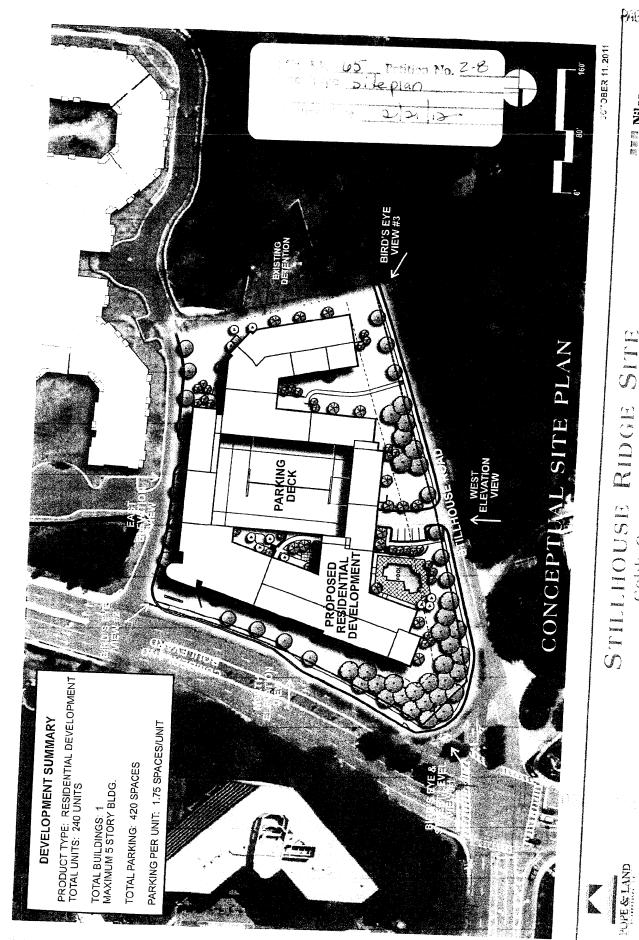

#### **PURPOSE**

To consider a stipulation amendment for Pope & Land Enterprises, Inc. regarding application Z-8 (Pope & Land Enterprises, Inc.) of February 21, 2012 for property located at the southeast intersection of Cumberland Boulevard and Stillhouse Lane and at the northwest intersection of Stillhouse Lane and River Oaks Drive in Land Lot 949 of the 17<sup>th</sup> District.

#### **BACKGROUND**

The subject property was zoned to UVC as part of a larger development with many stipulations earlier this year. The main reason it came through rezoning was to amend the previous zoning stipulations to allow rental of the units; that was not made clear in the zoning minutes. There are some other zoning stipulations the applicant would like to amend which can be divided into two general parts:

First, the applicant would like to amend the stipulations regarding the building. The building would be consolidated into one building instead of two buildings, the building will be a maximum of five stories in height, the buildings parking deck would be converted to a single deck partially wrapping the building and the number of units would be reduced from 280 units to 240 units.

Second, the applicant would like to amend certain stipulations regarding the units, such as deleting gas burning fireplaces as on upgrade, clarifier the minimum ceiling heights are 9 feet 8 inches, deleting garden tubs with separate showers, deleting the requirement the corridors be 6 feet wide, and the units sizes would range from 700 square-feet to 1,050 square-feet.