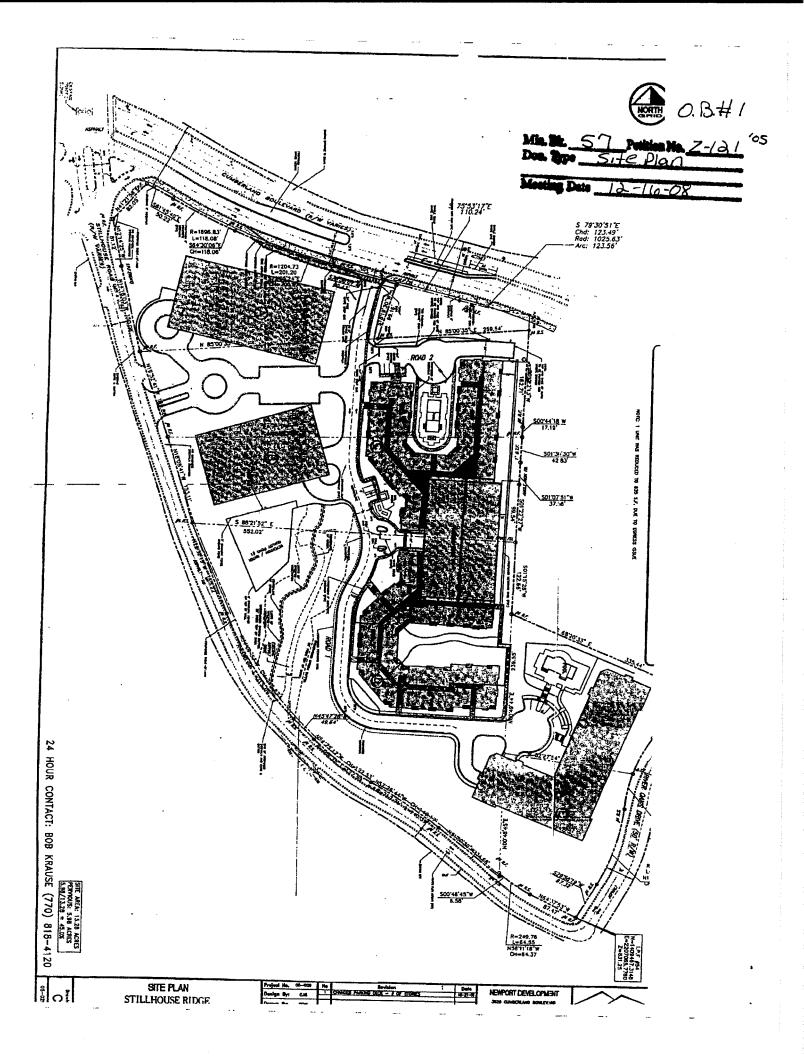

First, the applicant would like to amend the stipulations regarding the building. The building would be consolidated into one building instead of two buildings, the building will be a maximum of five stories in height, the buildings parking deck would be converted to a single deck partially wrapping the building and the number of units would be reduced from 280 units to 240 units.

Second, the applicant would like to amend certain stipulations regarding the units, such as deleting gas burning fireplaces as on upgrade, clarifier the minimum ceiling heights are 9 feet 8 inches, deleting garden tubs with separate showers, deleting the requirement the corridors be 6 feet wide, and the units sizes would range from 700 square-feet to 1,050 square-feet.