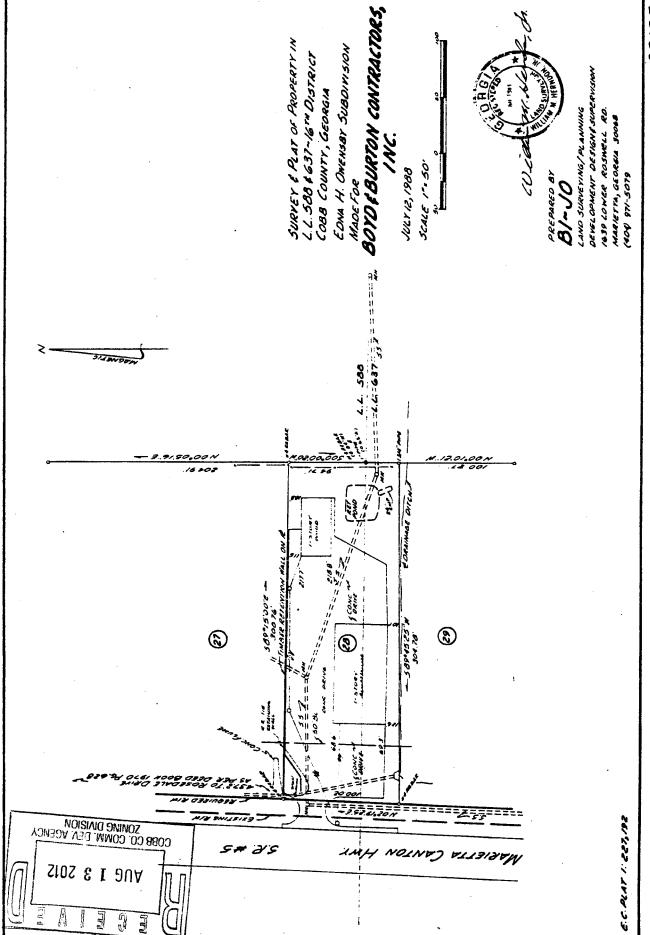

# **PURPOSE**

To consider a stipulation amendment for Brian K. Mosher regarding rezoning application Z-13 (Billy H. Boyd) of 1989, for property located on the east side of Canton Road, south of Rosedale Drive, in Land Lots 588 and 637 of the 16<sup>th</sup> District.

## **BACKGROUND**

The subject property is zoned General Commercial (GC) to allow a light automotive repair business. One of the stipulations from the 1989 rezoning case states "all work on cars to be done inside building". The applicant would like to amend this stipulation due to the fact some vehicles have minor problems that may prohibit them from being moved inside the building, such as a flat tire or dead battery. The applicant is proposing the stipulation be amended to read: