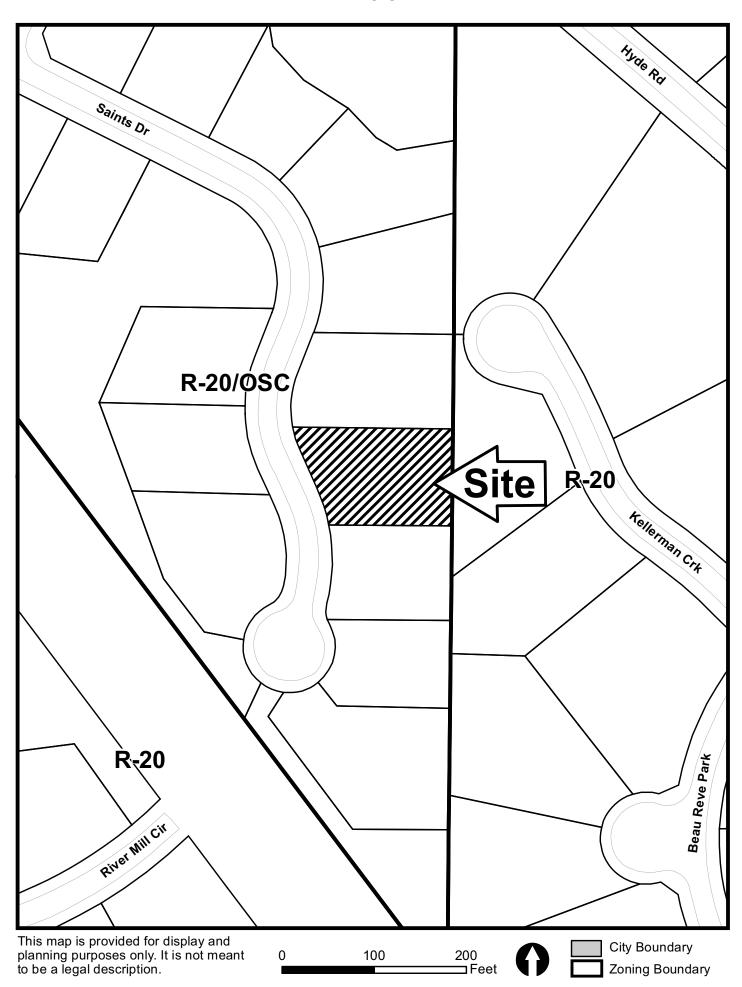

|                                                                                                                          | ъ       | 0 1 5 11             |                      | N1.66      |  |  |  |
|--------------------------------------------------------------------------------------------------------------------------|---------|----------------------|----------------------|------------|--|--|--|
| <b>APPLICANT:</b>                                                                                                        | Parag o | or Smita Doshi       | PETITION No.:        | V-66       |  |  |  |
| PHONE:                                                                                                                   | 770-65  | 0-1001               | DATE OF HEARING:     | 09-12-12   |  |  |  |
| REPRESENTA                                                                                                               | ΓIVE:   | Parag or Smita Doshi | PRESENT ZONING:      | R-20/OSC   |  |  |  |
| PHONE:                                                                                                                   |         | 770-650-1001         | LAND LOT(S):         | 214        |  |  |  |
| TITLEHOLDEI                                                                                                              | R: Par  | rag and Smita Doshi  | DISTRICT:            | 1          |  |  |  |
| PROPERTY LOCATION: On the east side of Saints                                                                            |         |                      | SIZE OF TRACT:       | 0.37 acres |  |  |  |
| Drive, south of Lower Roswell Road                                                                                       |         |                      | COMMISSION DISTRICT: | 2          |  |  |  |
| (852 Saints Drive).                                                                                                      |         |                      |                      |            |  |  |  |
| TYPE OF VARIANCE: 1) Waive the rear setback for a pool, hot tub and associated patio/steps from the required             |         |                      |                      |            |  |  |  |
| 5 feet to 2 feet; 2) waive the side setback for a pool, hot tub and associated patio/steps from the required 5 feet to 1 |         |                      |                      |            |  |  |  |
| foot; and 3) waive the maximum impervious surface limit of 35% to allow 56%.                                             |         |                      |                      |            |  |  |  |
| OPPOSITION: No. OPPOSED PETITION No SPOKESMAN                                                                            |         |                      |                      |            |  |  |  |
| BOARD OF APPEALS DECISION  20 RA5  Commy ST  Commy ST                                                                    |         |                      |                      |            |  |  |  |