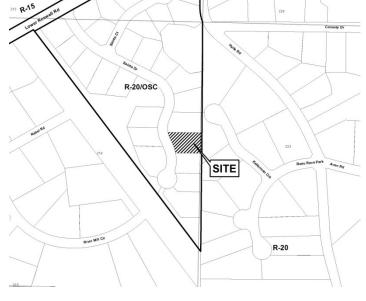

|                                                                                                                          | ъ       | 0 1 5 11             |                      | N1.66      |  |  |  |
|--------------------------------------------------------------------------------------------------------------------------|---------|----------------------|----------------------|------------|--|--|--|
| <b>APPLICANT:</b>                                                                                                        | Parag o | or Smita Doshi       | PETITION No.:        | V-66       |  |  |  |
| PHONE:                                                                                                                   | 770-65  | 0-1001               | DATE OF HEARING:     | 09-12-12   |  |  |  |
| REPRESENTA                                                                                                               | ΓIVE:   | Parag or Smita Doshi | PRESENT ZONING:      | R-20/OSC   |  |  |  |
| PHONE:                                                                                                                   |         | 770-650-1001         | LAND LOT(S):         | 214        |  |  |  |
| TITLEHOLDEI                                                                                                              | R: Par  | rag and Smita Doshi  | DISTRICT:            | 1          |  |  |  |
| PROPERTY LOCATION: On the east side of Saints                                                                            |         |                      | SIZE OF TRACT:       | 0.37 acres |  |  |  |
| Drive, south of Lower Roswell Road                                                                                       |         |                      | COMMISSION DISTRICT: | 2          |  |  |  |
| (852 Saints Drive).                                                                                                      |         |                      |                      |            |  |  |  |
| TYPE OF VARIANCE: 1) Waive the rear setback for a pool, hot tub and associated patio/steps from the required             |         |                      |                      |            |  |  |  |
| 5 feet to 2 feet; 2) waive the side setback for a pool, hot tub and associated patio/steps from the required 5 feet to 1 |         |                      |                      |            |  |  |  |
| foot; and 3) waive the maximum impervious surface limit of 35% to allow 56%.                                             |         |                      |                      |            |  |  |  |
| OPPOSITION: No. OPPOSED PETITION No SPOKESMAN                                                                            |         |                      |                      |            |  |  |  |
| BOARD OF APPEALS DECISION  20 RA5  Commy ST  Commy ST                                                                    |         |                      |                      |            |  |  |  |