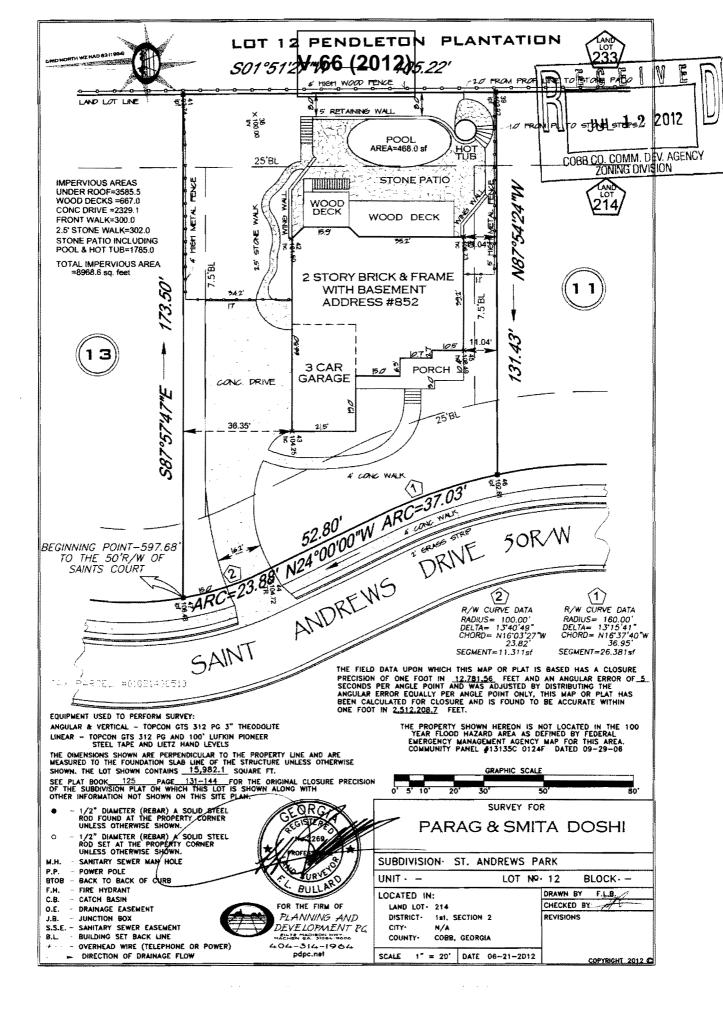

|                                                                                                                          | ъ       | 0 1 5 11             |                      | N1.66      |  |  |  |
|--------------------------------------------------------------------------------------------------------------------------|---------|----------------------|----------------------|------------|--|--|--|
| <b>APPLICANT:</b>                                                                                                        | Parag o | or Smita Doshi       | PETITION No.:        | V-66       |  |  |  |
| PHONE:                                                                                                                   | 770-65  | 0-1001               | DATE OF HEARING:     | 09-12-12   |  |  |  |
| REPRESENTA                                                                                                               | ΓIVE:   | Parag or Smita Doshi | PRESENT ZONING:      | R-20/OSC   |  |  |  |
| PHONE:                                                                                                                   |         | 770-650-1001         | LAND LOT(S):         | 214        |  |  |  |
| TITLEHOLDEI                                                                                                              | R: Par  | rag and Smita Doshi  | DISTRICT:            | 1          |  |  |  |
| PROPERTY LOCATION: On the east side of Saints                                                                            |         |                      | SIZE OF TRACT:       | 0.37 acres |  |  |  |
| Drive, south of Lower Roswell Road                                                                                       |         |                      | COMMISSION DISTRICT: | 2          |  |  |  |
| (852 Saints Drive).                                                                                                      |         |                      |                      |            |  |  |  |
| TYPE OF VARIANCE: 1) Waive the rear setback for a pool, hot tub and associated patio/steps from the required             |         |                      |                      |            |  |  |  |
| 5 feet to 2 feet; 2) waive the side setback for a pool, hot tub and associated patio/steps from the required 5 feet to 1 |         |                      |                      |            |  |  |  |
| foot; and 3) waive the maximum impervious surface limit of 35% to allow 56%.                                             |         |                      |                      |            |  |  |  |
| OPPOSITION: No. OPPOSED PETITION No SPOKESMAN                                                                            |         |                      |                      |            |  |  |  |
| BOARD OF APPEALS DECISION  20 RA5  Commy ST  Commy ST                                                                    |         |                      |                      |            |  |  |  |

## **COMMENTS**

**TRAFFIC:** This request will not have an adverse impact on the transportation network.

**DEVELOPMENT & INSPECTIONS:** Survey that was provided at time of permitting was compliant with setback requirements. Inspector determined encroachments at time of inspection.

**SITE PLAN REVIEW:** No comment.

**STORMWATER MANAGEMENT:** The site conditions significantly exceed the impervious coverage limit for the lot area. The total impervious coverage, excluding the pool/spa surface area, is 52.9%. This subdivision was developed as an R-20 OSC. However, the parcel still exceeds the allowable even assuming a 20,000 square foot lot area. If the stone pool patio is allowed to remain, then some type of stormwater mitigation should be required (eg. the installation of drywells for all existing roof downspouts).

## Top View of Pool

JUL 1 2 2012

COBB CO. COMM. DEV. AGENCY
ZONING DIVISION

High Quality Pool Construction COBB CO. COMM. DEV. AGENCY

Steps Within Setback

Note: Steps got into setback because spa was

Erosion that would result without steps in current location