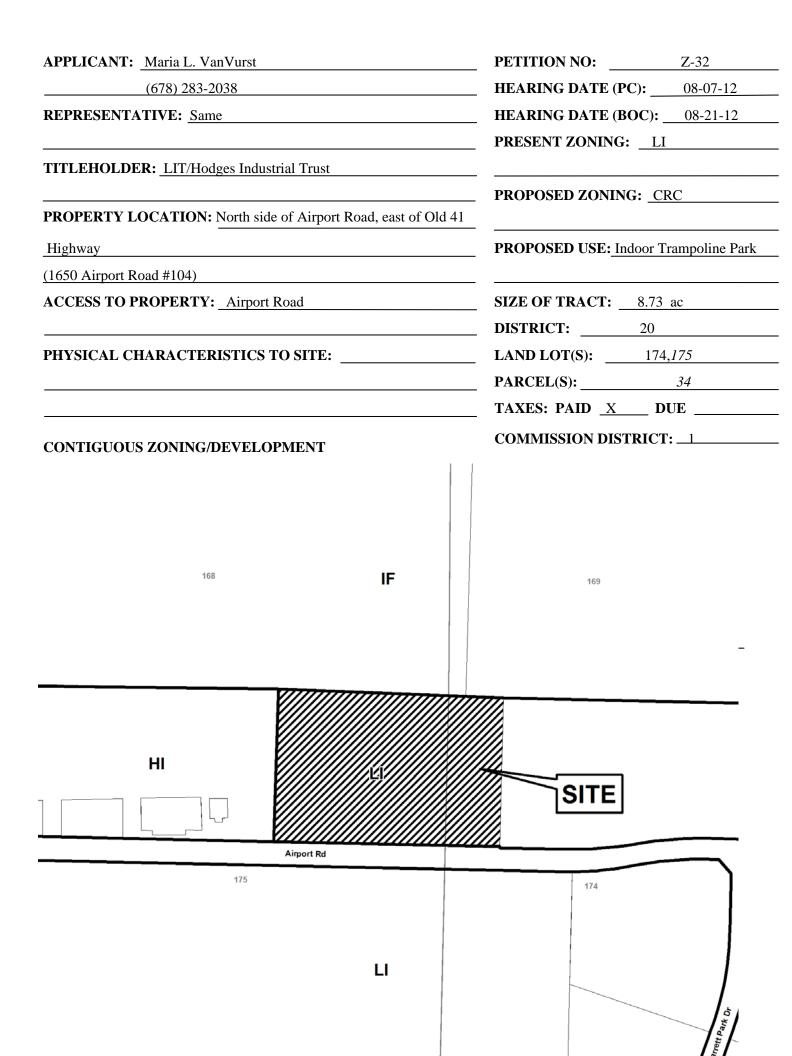

## PRELIMINARY ZONING ANALYSIS

Planning Commission Hearing Date: August 7, 2012 Board of Commissioners Hearing Date: August 21, 2012

Due Date: July 6, 2012

Date Distributed/Mailed Out: June 25, 2012

1.

1;

| ;             | UN 2 1 2012 Application No. 2-32<br>Aug. 20                                                                                                                                                                                                                                    |
|---------------|--------------------------------------------------------------------------------------------------------------------------------------------------------------------------------------------------------------------------------------------------------------------------------|
| 1             | Aug. 20                                                                                                                                                                                                                                                                        |
| COur          | Summary of Intent for Rezoning                                                                                                                                                                                                                                                 |
|               |                                                                                                                                                                                                                                                                                |
| I. Resid      | lential Rezoning Information (attach additional information if needed)                                                                                                                                                                                                         |
| a)            | Proposed unit square-footage(s):                                                                                                                                                                                                                                               |
| b)            | Proposed building architecture:                                                                                                                                                                                                                                                |
| c)            | Proposed selling prices(s):                                                                                                                                                                                                                                                    |
| d)            | List all requested variances:                                                                                                                                                                                                                                                  |
|               |                                                                                                                                                                                                                                                                                |
|               |                                                                                                                                                                                                                                                                                |
| 2. Non-       | residential Rezoning Information (attach additional information if needed)                                                                                                                                                                                                     |
| a)            | Proposed use(s): Sky Zone Indoor Trampoline Park                                                                                                                                                                                                                               |
| b)            | Proposed building architecture: Industrial warehouse with<br>Light office space                                                                                                                                                                                                |
| c)            | Proposed hours/days of operation: Tves-Thurs 3-8, Friday 12-11, Sat 10-12, Sun 12-                                                                                                                                                                                             |
| Sun           | mar: Mon 10-8, Tues-Thurs, 10-10, Fri 10-11, Sat 10-12, Sun 12-7                                                                                                                                                                                                               |
| <b>d</b> )    | List all requested variances:                                                                                                                                                                                                                                                  |
|               | LI to CRC.                                                                                                                                                                                                                                                                     |
|               |                                                                                                                                                                                                                                                                                |
|               |                                                                                                                                                                                                                                                                                |
| rt 3. Ot      | her Pertinent Information (List or attach additional information if needed)                                                                                                                                                                                                    |
|               | None                                                                                                                                                                                                                                                                           |
| 7 <u></u>     |                                                                                                                                                                                                                                                                                |
|               |                                                                                                                                                                                                                                                                                |
|               |                                                                                                                                                                                                                                                                                |
|               |                                                                                                                                                                                                                                                                                |
| 1             | ny of the property included on the proposed site plan owned by the Local State or Federal Covernment?                                                                                                                                                                          |
| 4. Is a       | ny of the property included on the proposed site plan owned by the Local, State, or Federal Government?                                                                                                                                                                        |
| 4. Is a (Plea | ny of the property included on the proposed site plan owned by the Local, State, or Federal Government?<br>ase list all Right-of-Ways, Government owned lots, County owned parcels and/or remnants, etc., and attach a<br>clearly showing where these properties are located). |