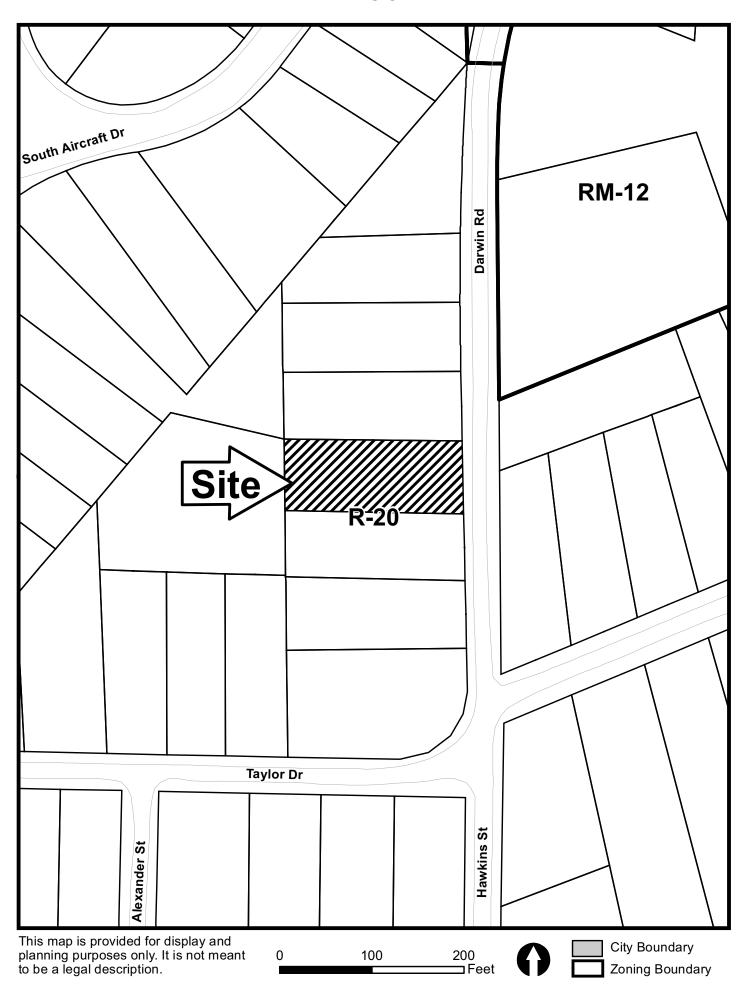

| APPLICANT:                                      | Sahra Ahmed       | PETITION No.:        | V-53      |
|-------------------------------------------------|-------------------|----------------------|-----------|
| PHONE:                                          | 404-552-8869      | DATE OF HEARING:     | 07-11-12  |
| REPRESENTA                                      | TIVE: Sahra Ahmed | PRESENT ZONING:      | R-20      |
| PHONE:                                          | 404-552-8869      | LAND LOT(S):         | 351       |
| TITLEHOLDER: Sahra Ahmed                        |                   | DISTRICT:            | 17        |
| <b>PROPERTY LOCATION:</b> On the west side of   |                   | SIZE OF TRACT:       | 0.34 acre |
| Darwin Road, north of Taylor Drive (1766 Darwin |                   | COMMISSION DISTRICT: | 4         |
| <b>D</b> 1                                      |                   | —                    |           |