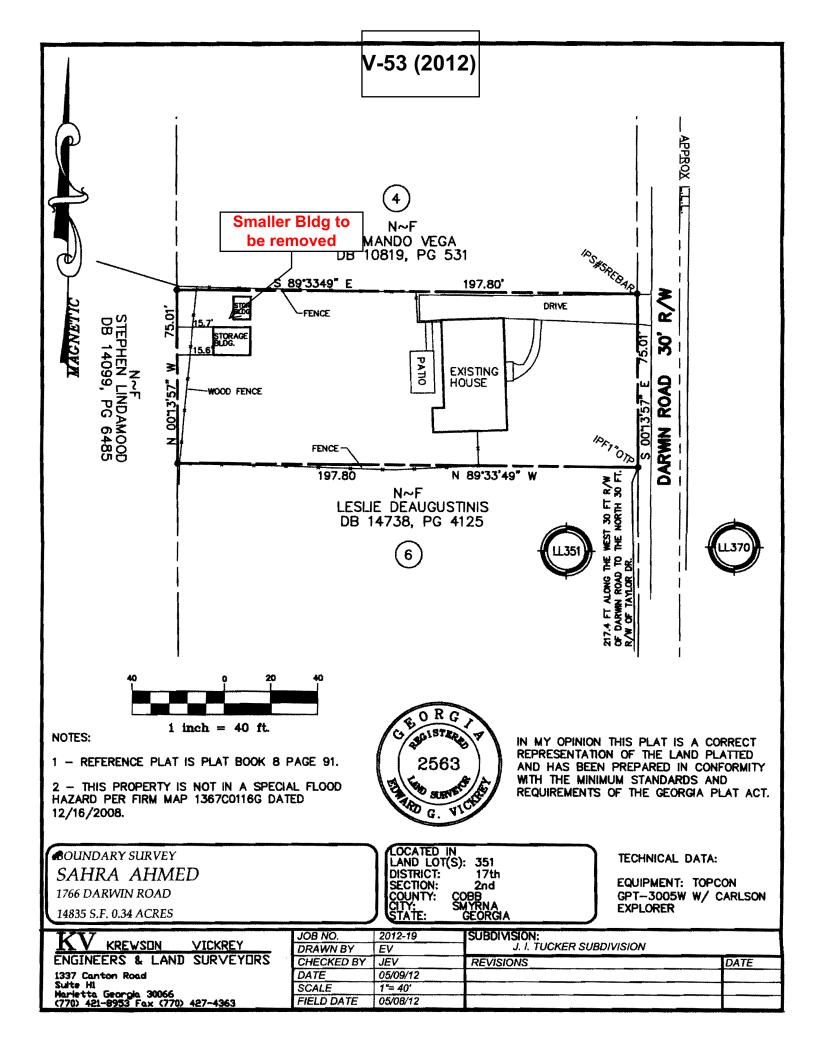

| APPLICANT:                                      | Sahra Ahmed       | PETITION No.:        | V-53      |
|-------------------------------------------------|-------------------|----------------------|-----------|
| PHONE:                                          | 404-552-8869      | DATE OF HEARING:     | 07-11-12  |
| REPRESENTA                                      | TIVE: Sahra Ahmed | PRESENT ZONING:      | R-20      |
| PHONE:                                          | 404-552-8869      | LAND LOT(S):         | 351       |
| TITLEHOLDER: Sahra Ahmed                        |                   | DISTRICT:            | 17        |
| <b>PROPERTY LOCATION:</b> On the west side of   |                   | SIZE OF TRACT:       | 0.34 acre |
| Darwin Road, north of Taylor Drive (1766 Darwin |                   | COMMISSION DISTRICT: | 4         |
| <b>D</b> 1                                      |                   | —                    |           |

Road).

**TYPE OF VARIANCE:** Waive the rear setback for an accessory structure over 144 square feet (existing

approximately 192 square foot shed) from the required 35 feet to 15 feet.

OPPOSITION: No. OPPOSED \_\_\_\_ PETITION No. \_\_\_\_ SPOKESMAN \_\_\_\_\_

## **COMMENTS**

**TRAFFIC:** This request will not have an adverse impact on the transportation network.

**DEVELOPMENT & INSPECTIONS:** Notice of violation was issued for building without a permit on 4-25-12. Permit was obtained using incorrect measurements on 5-1-12 for building within the setbacks.