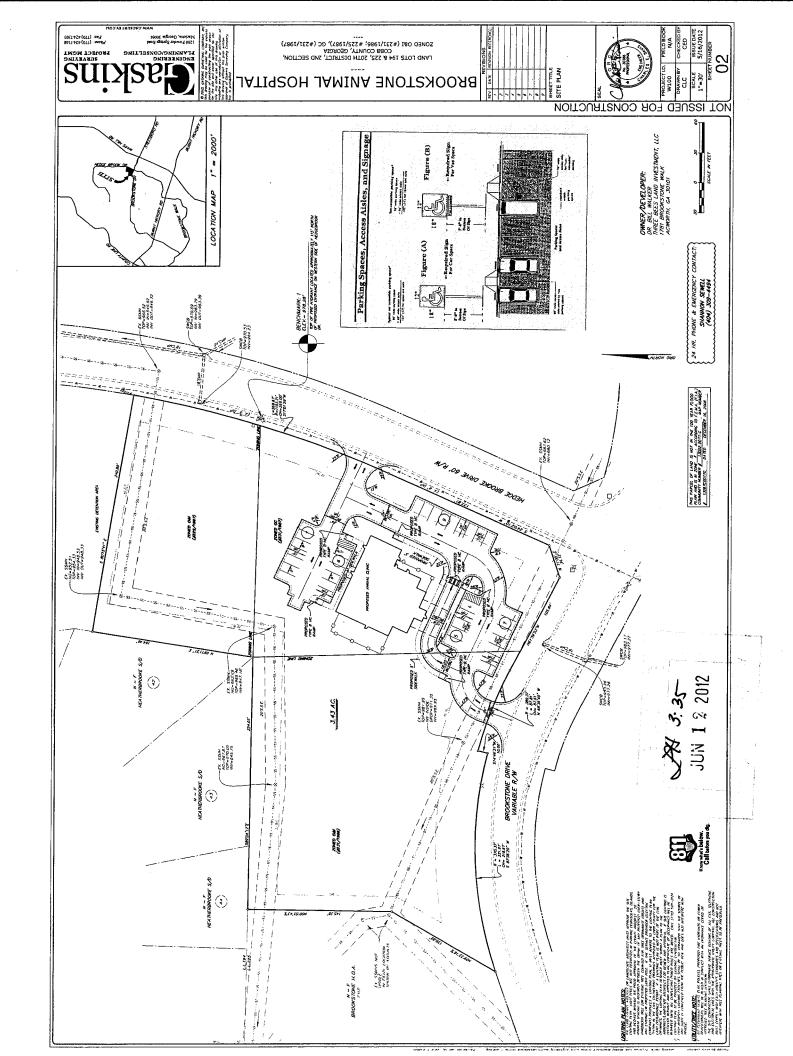

## **PURPOSE**

To consider a site plan approval for Dr. William B. Walker, D.V.M. regarding rezoning application #231 (Willoughby & Sewell Development Company, Inc.) of 1986, for property located at the northwest intersection of Brookstone Drive and Hedge Brooke Drive, in Land Lots 194 and 225 of the 20<sup>th</sup> District.

#### **BACKGROUND**

The subject property is zoned General Commercial (GC) and Office and Institutional (OI) for commercial development. One of the zoning stipulations from the 1986 zoning case requires the GC and OI zoned property to be approved by the Board of Commissioners before building permits are issued. The applicant is a veterinarian and would like to develop an animal hospital on this property. The building would be one story in height with traditional building architecture. There would also be small animal boarding (dogs, cats, and other small pets) which would be kept inside the building. If approved, all other zoning stipulations would remain in effect.

**Current Hearing Date:** 

**July 17, 2012** 

Applicant:

William B. Walker, D.V.M.

Titleholder:

Three Bees Land Investment, LLC

On August 19, 1986, the Cobb County Board of Commissioners approved the rezoning and development of the assembled tract which has come to be known as the "Brookstone Community" in West Cobb County. Throughout the ensuing years, portions of the original tract have been amended to accommodate specific uses, such as office, retail, and residential. Applicant applies for "Site Plan Approval" of a of an approximately 3.43 acre tract at the northwesterly intersection of Brookstone Drive and Hedge Brooke Drive which was zoned to the General Commercial ("GC") and Office Institutional ("OI") zoning classifications. The approval of the Site Plan submitted contemporaneously herewith would allow Applicant to use the Subject Property as a small animal hospital, which shall include the overnight boarding of small animals; including, but not limited to dogs and cats.

## SITE PLAN SUBMITTED FOR APPROVAL BY BOARD OF COMMISSIONERS – JULY 17, 2012