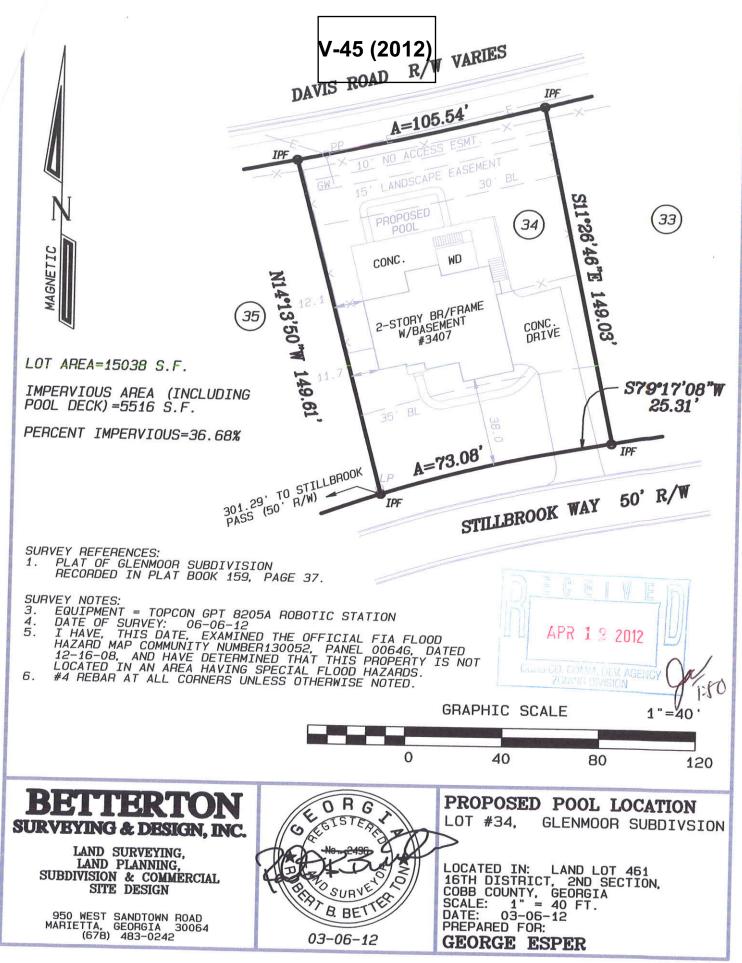

| <b>APPLICANT:</b>                                    | Atlas Pools  | PETITION No.:        | V-45      |
|------------------------------------------------------|--------------|----------------------|-----------|
| PHONE:                                               | 770-451-3700 | DATE OF HEARING:     | 06-13-12  |
| REPRESENTATIVE: John Gulya                           |              | PRESENT ZONING:      | R-15      |
| PHONE:                                               | 404-375-6840 | LAND LOT(S):         | 461       |
| TITLEHOLDER: Joseph Esper                            |              | DISTRICT:            | 16        |
| <b>PROPERTY LOCATION:</b> On the north side of       |              | SIZE OF TRACT:       | 0.34 acre |
| Stillbrook Way immediately south of Davis Road (3407 |              | COMMISSION DISTRICT: | 3         |

Stillbrook Way).

**TYPE OF VARIANCE:** Increase the maximum allowable impervious surface from 35% to 36.68%.

OPPOSITION: No. OPPOSED \_\_\_\_\_ PETITION No. \_\_\_\_\_ SPOKESMAN \_\_\_\_\_\_