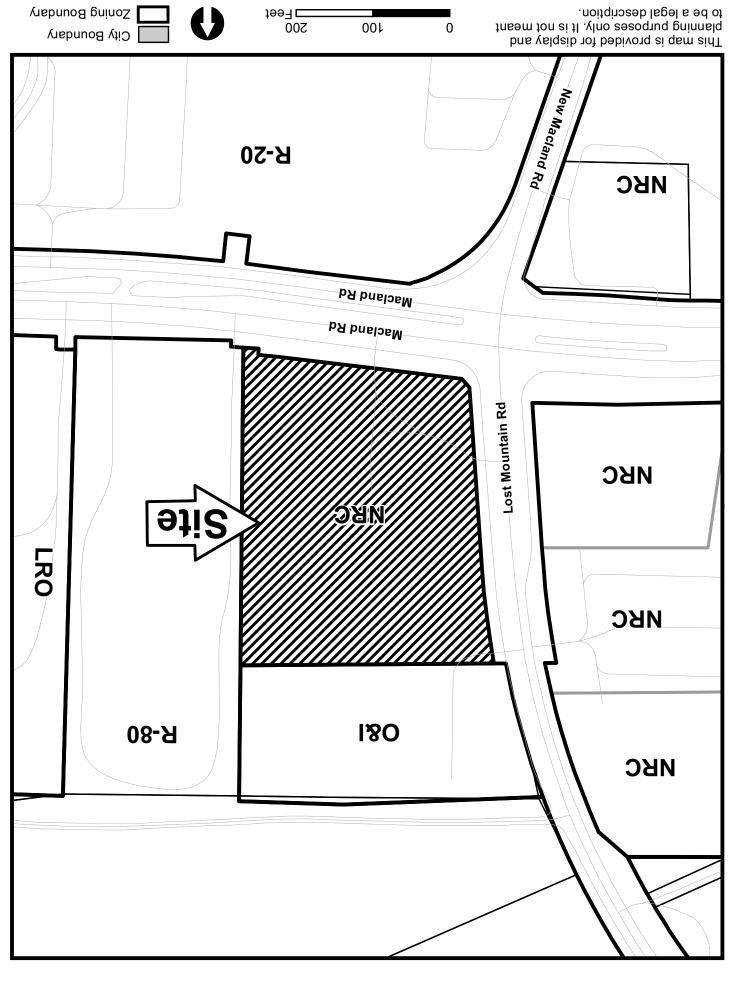

| O8-A               | NRC O&I                            | HEID — CVBBIED —  BETECLED — SECONDED —  VALEO AND WALLON BA — — |
|--------------------|------------------------------------|------------------------------------------------------------------|
|                    | R-20/0sc                           | BOYKD OF APPEALS DECISION                                        |
|                    | Sbokesman                          | OPPOSITION: No. OPPOSED PETITION No                              |
| netery to 22 feet. | listrubed buffer adjacent to a cen | TYPE OF VARIANCE: Waive the required 50 foot und                 |
| Ī                  | COMMISSION DISTRICT:               | of Macland Road and Lost Mountain Road.                          |
| 2.96 acres         | SIZE OF TRACT:                     | <b>DEOPERTY LOCATION:</b> At the northeastern corner             |
| 61                 | DISTRICT:                          | TITLEHOLDER: Bill Jones Holdings, LLC                            |
| 677                | LAND LOT(S):                       | <b>LHONE:</b> 120-641-1671                                       |
| NKC                | bbesent zoning:                    | KEPRESENTATIVE: Zach Middlebrooks                                |
| 71-81-90           | DATE OF HEARING:                   | <b>DHONE:</b> 120-641-1671                                       |
| <i>νν</i> -Λ       | PETITION No.:                      | APPLICANT: Metrogroup Development II, LLC                        |

Ordinance and the County Development Standards for Cemeteries call for: presence of Macland cemetery on the western boundary of the development. The Cobb Cemetery Preservation CEMETERY PRESERVATION: Variance petition V-44, 2012 (in Land Lot 429 in the 19th District) shows the

## Application for Variance Cobb County

| rive aisle and dumpster enclosure.                                                                                                                                                                                                                                                                                                                                                                                                                                                                                                                                                                                                                                                                                                                                                                                                                                                                                                                                                                                                                                                                                                                                                                                                                                                                                                                                                                                                                                                                                                                                                                                                                                                                                                                                                                                                                                                                                                                                                                                                                                                                                           |
|------------------------------------------------------------------------------------------------------------------------------------------------------------------------------------------------------------------------------------------------------------------------------------------------------------------------------------------------------------------------------------------------------------------------------------------------------------------------------------------------------------------------------------------------------------------------------------------------------------------------------------------------------------------------------------------------------------------------------------------------------------------------------------------------------------------------------------------------------------------------------------------------------------------------------------------------------------------------------------------------------------------------------------------------------------------------------------------------------------------------------------------------------------------------------------------------------------------------------------------------------------------------------------------------------------------------------------------------------------------------------------------------------------------------------------------------------------------------------------------------------------------------------------------------------------------------------------------------------------------------------------------------------------------------------------------------------------------------------------------------------------------------------------------------------------------------------------------------------------------------------------------------------------------------------------------------------------------------------------------------------------------------------------------------------------------------------------------------------------------------------|
| uildable area. GDOT also requires the Macland driveway constructed furthest from he intersection which requires the driveway installed within the buffer. ist type of variance requested: Reduce the 50' undisturded buffer to 22' for a istance of 356' along the eastern side of the property for construction of a rear                                                                                                                                                                                                                                                                                                                                                                                                                                                                                                                                                                                                                                                                                                                                                                                                                                                                                                                                                                                                                                                                                                                                                                                                                                                                                                                                                                                                                                                                                                                                                                                                                                                                                                                                                                                                   |
| oad widening project that requires right of way along both frontages and reduces the                                                                                                                                                                                                                                                                                                                                                                                                                                                                                                                                                                                                                                                                                                                                                                                                                                                                                                                                                                                                                                                                                                                                                                                                                                                                                                                                                                                                                                                                                                                                                                                                                                                                                                                                                                                                                                                                                                                                                                                                                                         |
| he <u>Cobb County Zoning Ordinance</u> Section 134-94 states that the Cobb County Board of Zoning Appeals must etermine that applying the terms of the <u>Zoning Ordinance</u> without the variance would create an unnecessary ardship. Please state what hardship would be created by following the normal terms of the ordinance. The proposed site plan has been designed to fall within the bounds of the voluments. The proposed site plan has been designed to fall within the bounds of the creates as a 50' buffer against the regularity soned cemetery property and a future is                                                                                                                                                                                                                                                                                                                                                                                                                                                                                                                                                                                                                                                                                                                                                                                                                                                                                                                                                                                                                                                                                                                                                                                                                                                                                                                                                                                                                                                                                                                                   |
| ize of Property 2.96 acres Shape of Property Rec Topography of Property Other                                                                                                                                                                                                                                                                                                                                                                                                                                                                                                                                                                                                                                                                                                                                                                                                                                                                                                                                                                                                                                                                                                                                                                                                                                                                                                                                                                                                                                                                                                                                                                                                                                                                                                                                                                                                                                                                                                                                                                                                                                                |
| lease select the extraordinary and exceptional condition(s) to the piece of property in question. The ordition(s) must be peculiar to the piece of property involved.                                                                                                                                                                                                                                                                                                                                                                                                                                                                                                                                                                                                                                                                                                                                                                                                                                                                                                                                                                                                                                                                                                                                                                                                                                                                                                                                                                                                                                                                                                                                                                                                                                                                                                                                                                                                                                                                                                                                                        |
| and Lot(s) 429 District 2nd Size of Tract 2.96 Acre(s)                                                                                                                                                                                                                                                                                                                                                                                                                                                                                                                                                                                                                                                                                                                                                                                                                                                                                                                                                                                                                                                                                                                                                                                                                                                                                                                                                                                                                                                                                                                                                                                                                                                                                                                                                                                                                                                                                                                                                                                                                                                                       |
| (street address, if applicable; nearest intersection, etc.)                                                                                                                                                                                                                                                                                                                                                                                                                                                                                                                                                                                                                                                                                                                                                                                                                                                                                                                                                                                                                                                                                                                                                                                                                                                                                                                                                                                                                                                                                                                                                                                                                                                                                                                                                                                                                                                                                                                                                                                                                                                                  |
| ocation Northeast corner of Macland Road and Lost Mountain Road                                                                                                                                                                                                                                                                                                                                                                                                                                                                                                                                                                                                                                                                                                                                                                                                                                                                                                                                                                                                                                                                                                                                                                                                                                                                                                                                                                                                                                                                                                                                                                                                                                                                                                                                                                                                                                                                                                                                                                                                                                                              |
| resent Zoning of Property MRC and Macland Road Corridor Overlay District                                                                                                                                                                                                                                                                                                                                                                                                                                                                                                                                                                                                                                                                                                                                                                                                                                                                                                                                                                                                                                                                                                                                                                                                                                                                                                                                                                                                                                                                                                                                                                                                                                                                                                                                                                                                                                                                                                                                                                                                                                                     |
| ignature () All M M M M M M M M M M M M M M M M M M                                                                                                                                                                                                                                                                                                                                                                                                                                                                                                                                                                                                                                                                                                                                                                                                                                                                                                                                                                                                                                                                                                                                                                                                                                                                                                                                                                                                                                                                                                                                                                                                                                                                                                                                                                                                                                                                                                                                                                                                                                                                          |
| ignature flills Parkway, Marietta, GA 30068                                                                                                                                                                                                                                                                                                                                                                                                                                                                                                                                                                                                                                                                                                                                                                                                                                                                                                                                                                                                                                                                                                                                                                                                                                                                                                                                                                                                                                                                                                                                                                                                                                                                                                                                                                                                                                                                                                                                                                                                                                                                                  |
| itleholder Bill Jones Holdings, LLC Phone #770-971-0392 E-mail jones737@bellsouth.net                                                                                                                                                                                                                                                                                                                                                                                                                                                                                                                                                                                                                                                                                                                                                                                                                                                                                                                                                                                                                                                                                                                                                                                                                                                                                                                                                                                                                                                                                                                                                                                                                                                                                                                                                                                                                                                                                                                                                                                                                                        |
| Ty commission expires:    Motary Public. Georgia   Cobb County   Motary Public   Motary Public |
| (representative's signature)  In commission expires:                                                                                                                                                                                                                                                                                                                                                                                                                                                                                                                                                                                                                                                                                                                                                                                                                                                                                                                                                                                                                                                                                                                                                                                                                                                                                                                                                                                                                                                                                                                                                                                                                                                                                                                                                                                                                                                                                                                                                                                                                                                                         |
| Ty commission expires:    Motary Public. Georgia   Cobb County   Motary Public   Motary Public |
| Interpresentative's signature)  Thone # 770-641-1671 E-mail  Thone # 770-641-1671 E-mail  Thone # 770-641-1671 E-mail  Thone # 770-641-1671 E-mail  Thone # 770-971-0392 E-mail jones737@bellsouth.net  Though Public Commission Explies  Thone # 770-971-0392 E-mail jones737@bellsouth.net                                                                                                                                                                                                                                                                                                                                                                                                                                                                                                                                                                                                                                                                                                                                                                                                                                                                                                                                                                                                                                                                                                                                                                                                                                                                                                                                                                                                                                                                                                                                                                                                                                                                                                                                                                                                                                 |
| (representative's name, printed)  (representative's signature)  Phone # 770-641-1671 E-mail  Thone # 770-641-1671 E-mail  Tomersion expires:    Phone # 770-641-1671   E-mail   Phone # 770-971-0392   E-mail jones737@bellsouth.net   Phone # 170-971-0392   E-mail jones737@bellsouth.net                                                                                                                                                                                                                                                                                                                                                                                                                                                                                                                                                                                                                                                                                                                                                                                                                                                                                                                                                                                                                                                                                                                                                                                                                                                                                                                                                                                                                                                                                                                                                                                                                                                                                                                                                                                                                                  |