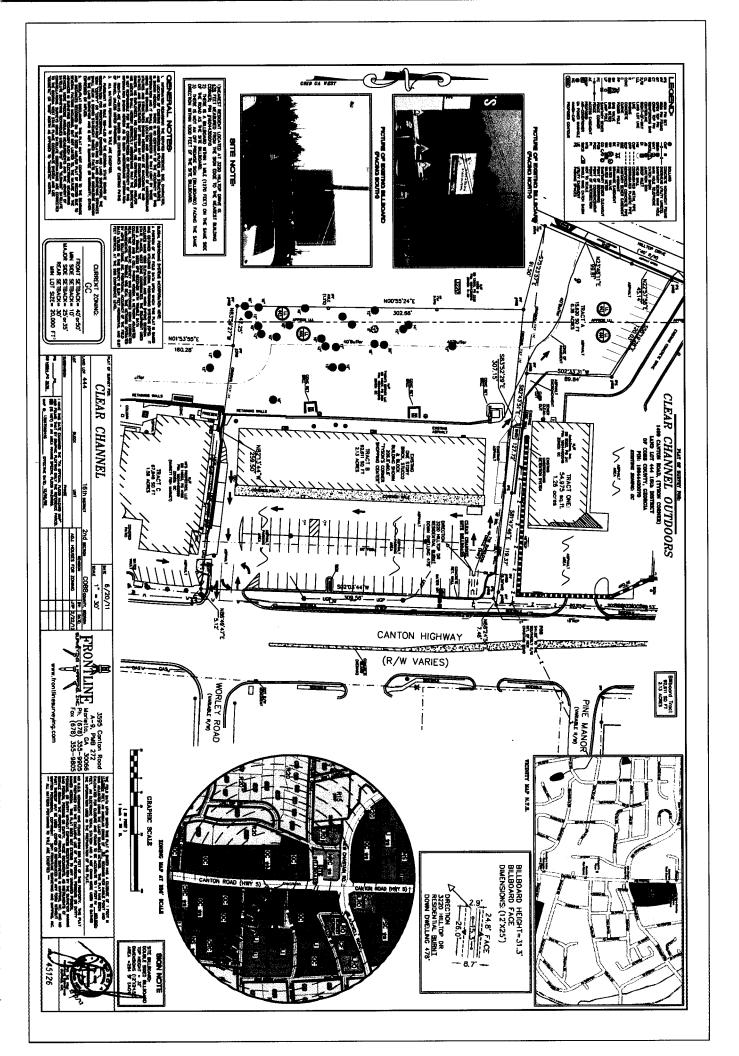

### **PURPOSE**

To consider a request from Mr. Bryan Gaylor representing Clear Channel regarding a billboard placement located at 3205 Canton Road. The property is located on the west side of Canton Road, south of New Chastain Road in Land Lots 443 and 444 of the 16<sup>th</sup> District.

## **BACKGROUND**

The subject property is zoned GC and currently has a two sided static billboard on the property. The billboard owner would like to change the static billboard to an electronic billboard, but cannot since the electronic billboard is located within 500 feet of a residence. The proposed electronic billboard is 478 feet from the closest residence. Per a zoning code amendment adopted February 28, 2012, the Board of Commissioners can consider this request. There are three criteria that must be considered:

It should be noted that the residence that is within 478 feet of the proposed billboard was severely damaged in a fire in June 2011 and is not inhabitable at this time. This item was held from the April 17, 2012 Zoning Hearing to allow the applicant to meet with a group of concerned neighbors.

#### **ATTACHMENTS**

Other Business application, site plan and billboard plans.