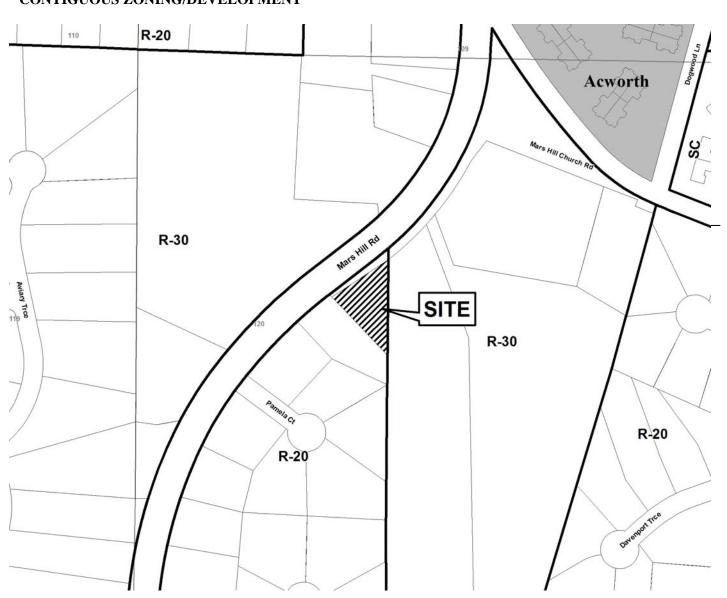

#### PRELIMINARY ZONING ANALYSIS

Planning Commission Hearing Date: April 3, 2012 Board of Commissioners Hearing Date: April 17, 2012

Due Date: March 2, 2012

Date Distributed/Mailed Out: February 10, 2012

Cobb County...Expect the Best!

| (404) 636-0847       HEARING DATE (PC): 04-03         REPRESENTATIVE: Garvis L. Sams, Jr. (770) 422-7016       HEARING DATE (BOC): 04-17         SAMS, LARKIN & HUFF, LLP       PRESENT ZONING: NS         TITLEHOLDER: Nick P. Letsos and Anna N. Letsos       PROPOSED ZONING: CRC |           |
|--------------------------------------------------------------------------------------------------------------------------------------------------------------------------------------------------------------------------------------------------------------------------------------|-----------|
| REPRESENTATIVE: Garvis L. Sams, Jr. (770) 422-7016  SAMS, LARKIN & HUFF, LLP  PRESENT ZONING: NS  TITLEHOLDER: Nick P. Letsos and Anna N. Letsos                                                                                                                                     | 7-12      |
| SAMS, LARKIN & HUFF, LLP PRESENT ZONING: NS TITLEHOLDER: Nick P. Letsos and Anna N. Letsos                                                                                                                                                                                           |           |
| TITLEHOLDER: Nick P. Letsos and Anna N. Letsos                                                                                                                                                                                                                                       |           |
|                                                                                                                                                                                                                                                                                      |           |
| I KUI USED ZUNING. CKC                                                                                                                                                                                                                                                               |           |
| PROPERTY LOCATION: On the west side of Canton Road, north of                                                                                                                                                                                                                         |           |
| Westerly Way PROPOSED USE: Restaurant                                                                                                                                                                                                                                                |           |
| (2389 Canton Road). and Retail                                                                                                                                                                                                                                                       |           |
| ACCESS TO PROPERTY: Canton Road SIZE OF TRACT: 1.253                                                                                                                                                                                                                                 | 3 acres   |
| <b>DISTRICT:</b> 16                                                                                                                                                                                                                                                                  |           |
| PHYSICAL CHARACTERISTICS TO SITE: LAND LOT(S):660                                                                                                                                                                                                                                    |           |
| PARCEL(S): 4                                                                                                                                                                                                                                                                         |           |
| TAXES: PAID X DUE                                                                                                                                                                                                                                                                    |           |
| CONTIGUOUS ZONING/DEVELOPMENT  COMMISSION DISTRICT: 3                                                                                                                                                                                                                                |           |
| CRC                                                                                                                                                                                                                                                                                  | 1         |
|                                                                                                                                                                                                                                                                                      |           |
| g GC                                                                                                                                                                                                                                                                                 |           |
| GC NRC CF                                                                                                                                                                                                                                                                            | Jewell Dy |
|                                                                                                                                                                                                                                                                                      | <u> </u>  |
| 638 NRC                                                                                                                                                                                                                                                                              |           |
| Debra Dr                                                                                                                                                                                                                                                                             |           |
|                                                                                                                                                                                                                                                                                      | 1         |
| NDC GC                                                                                                                                                                                                                                                                               | [<br>     |
| NRC R-20                                                                                                                                                                                                                                                                             | 0         |
|                                                                                                                                                                                                                                                                                      |           |
| R-20 SITE LRO                                                                                                                                                                                                                                                                        |           |
| Bounty Dr                                                                                                                                                                                                                                                                            |           |
| CRC                                                                                                                                                                                                                                                                                  | 1         |
| CRC                                                                                                                                                                                                                                                                                  |           |
| Hiawassee Dr<br>659                                                                                                                                                                                                                                                                  |           |
| Westerly Way                                                                                                                                                                                                                                                                         |           |
| GC                                                                                                                                                                                                                                                                                   |           |
|                                                                                                                                                                                                                                                                                      |           |
| SC GC Liberty Hill Rd                                                                                                                                                                                                                                                                |           |
| NRC GC                                                                                                                                                                                                                                                                               |           |
|                                                                                                                                                                                                                                                                                      |           |

### Application No. Z-13

April 2012