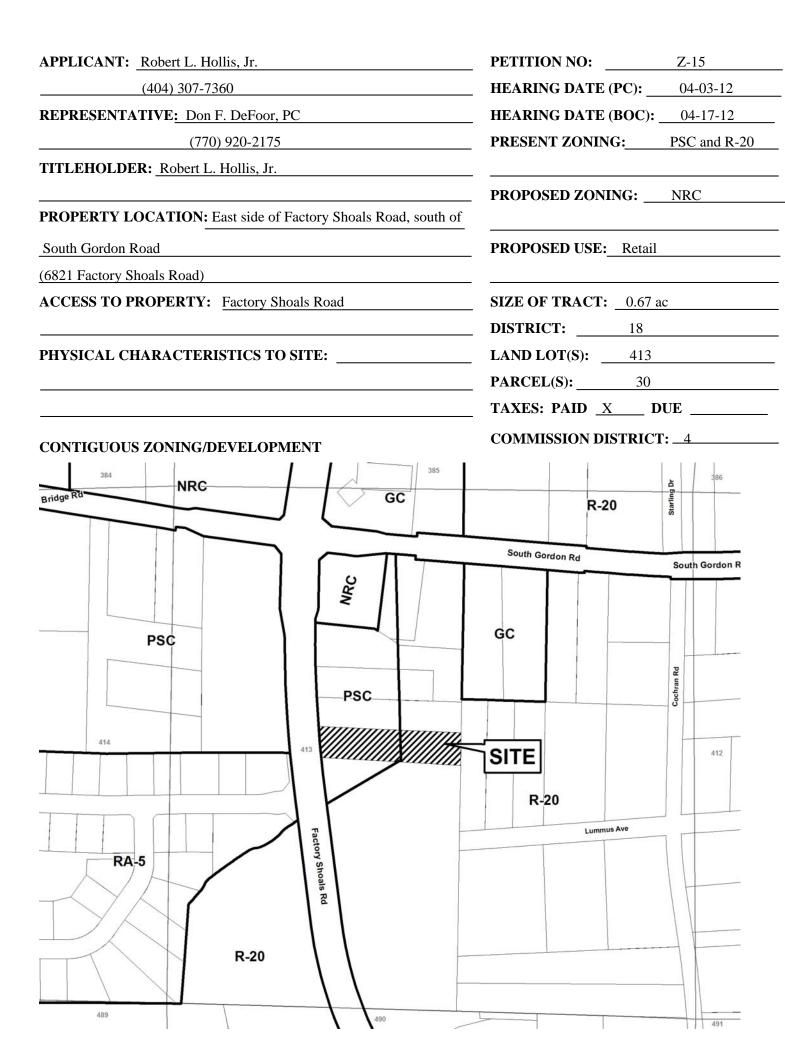

Application No.  $\frac{Z-15}{April}$ r Rezoning 2012

# Summary of Intent for Rezoning

| a)     | lential Rezoning Information (attach additional information if needed)  Proposed unit square-footage(s):        |
|--------|-----------------------------------------------------------------------------------------------------------------|
| 4      |                                                                                                                 |
| b)     | Proposed building architecture:                                                                                 |
| c)     | Proposed selling prices(s):                                                                                     |
| d)     | List all requested variances:                                                                                   |
|        | residential Rezoning Information (attach additional information if needed)  Proposed use(s): NRC - Retail store |
| b)     | Proposed building architecture: Existing                                                                        |
| c)     | Proposed hours/days of operation: Mon. Thru Sat<br>8:00 Am - 6:00 PM                                            |
| d)     | List all requested variances:                                                                                   |
| 3. Oth | er Pertinent Information (List or attach additional information if needed)                                      |
|        |                                                                                                                 |