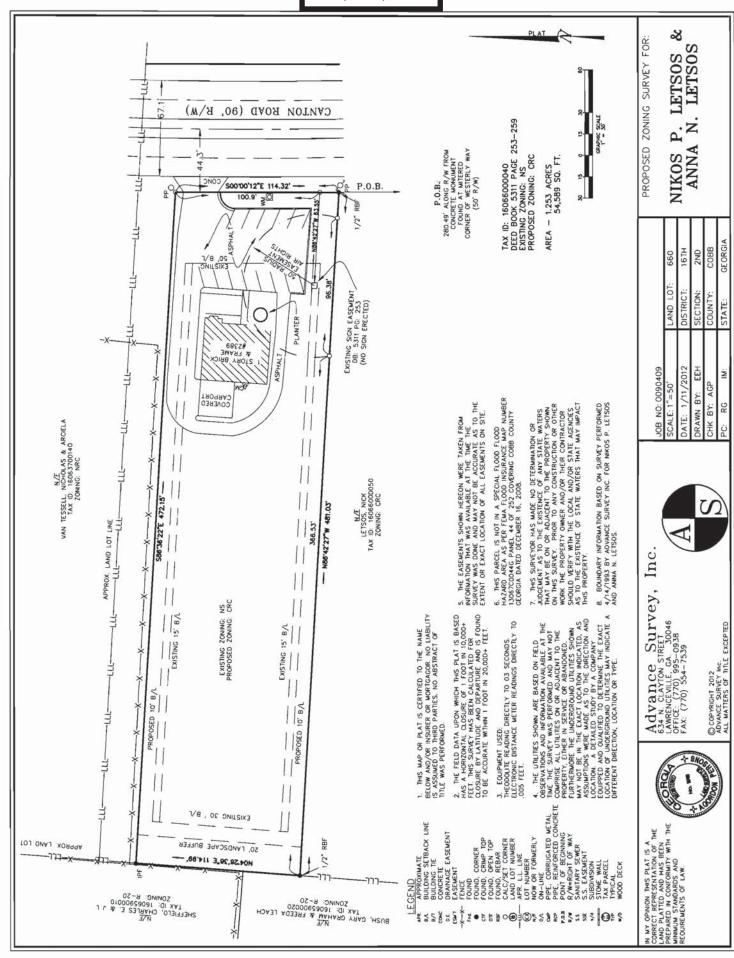

Cobb County...Expect the Best!

| (404) 636-0847       HEARING DATE (PC): 04-03         REPRESENTATIVE: Garvis L. Sams, Jr. (770) 422-7016       HEARING DATE (BOC): 04-17         SAMS, LARKIN & HUFF, LLP       PRESENT ZONING: NS         TITLEHOLDER: Nick P. Letsos and Anna N. Letsos       PROPOSED ZONING: CRC |           |
|--------------------------------------------------------------------------------------------------------------------------------------------------------------------------------------------------------------------------------------------------------------------------------------|-----------|
| REPRESENTATIVE: Garvis L. Sams, Jr. (770) 422-7016  SAMS, LARKIN & HUFF, LLP  PRESENT ZONING: NS  TITLEHOLDER: Nick P. Letsos and Anna N. Letsos                                                                                                                                     | 7-12      |
| SAMS, LARKIN & HUFF, LLP PRESENT ZONING: NS TITLEHOLDER: Nick P. Letsos and Anna N. Letsos                                                                                                                                                                                           |           |
| TITLEHOLDER: Nick P. Letsos and Anna N. Letsos                                                                                                                                                                                                                                       |           |
|                                                                                                                                                                                                                                                                                      |           |
| I KUI USED ZUNING. CKC                                                                                                                                                                                                                                                               |           |
| PROPERTY LOCATION: On the west side of Canton Road, north of                                                                                                                                                                                                                         |           |
| Westerly Way PROPOSED USE: Restaurant                                                                                                                                                                                                                                                |           |
| (2389 Canton Road). and Retail                                                                                                                                                                                                                                                       |           |
| ACCESS TO PROPERTY: Canton Road SIZE OF TRACT: 1.253                                                                                                                                                                                                                                 | 3 acres   |
| <b>DISTRICT:</b> 16                                                                                                                                                                                                                                                                  |           |
| PHYSICAL CHARACTERISTICS TO SITE: LAND LOT(S):660                                                                                                                                                                                                                                    |           |
| PARCEL(S): 4                                                                                                                                                                                                                                                                         |           |
| TAXES: PAID X DUE                                                                                                                                                                                                                                                                    |           |
| CONTIGUOUS ZONING/DEVELOPMENT  COMMISSION DISTRICT: 3                                                                                                                                                                                                                                |           |
| CRC                                                                                                                                                                                                                                                                                  | 1         |
|                                                                                                                                                                                                                                                                                      |           |
| g GC                                                                                                                                                                                                                                                                                 |           |
| GC NRC CF                                                                                                                                                                                                                                                                            | Jewell Dy |
|                                                                                                                                                                                                                                                                                      | <u> </u>  |
| 638 NRC                                                                                                                                                                                                                                                                              |           |
| Debra Dr                                                                                                                                                                                                                                                                             |           |
|                                                                                                                                                                                                                                                                                      | 1         |
| NDC GC                                                                                                                                                                                                                                                                               | [<br>     |
| NRC R-20                                                                                                                                                                                                                                                                             | 0         |
|                                                                                                                                                                                                                                                                                      |           |
| R-20 SITE LRO                                                                                                                                                                                                                                                                        |           |
| Bounty Dr                                                                                                                                                                                                                                                                            |           |
| CRC                                                                                                                                                                                                                                                                                  | 1         |
| CRC                                                                                                                                                                                                                                                                                  |           |
| Hiawassee Dr<br>659                                                                                                                                                                                                                                                                  |           |
| Westerly Way                                                                                                                                                                                                                                                                         |           |
| GC                                                                                                                                                                                                                                                                                   |           |
|                                                                                                                                                                                                                                                                                      |           |
| SC GC Liberty Hill Rd                                                                                                                                                                                                                                                                |           |
| NRC GC                                                                                                                                                                                                                                                                               |           |
|                                                                                                                                                                                                                                                                                      |           |

### Application No. Z-13

April 2012

#### **Summary of Intent for Rezoning\***

|                        | Proposed building architecture:                                                                                                                                                                                                                                                                                                                                                                                                                                                                                                                              |
|------------------------|--------------------------------------------------------------------------------------------------------------------------------------------------------------------------------------------------------------------------------------------------------------------------------------------------------------------------------------------------------------------------------------------------------------------------------------------------------------------------------------------------------------------------------------------------------------|
|                        | Proposed selling prices(s):                                                                                                                                                                                                                                                                                                                                                                                                                                                                                                                                  |
| a)                     | List all requested variances:                                                                                                                                                                                                                                                                                                                                                                                                                                                                                                                                |
|                        |                                                                                                                                                                                                                                                                                                                                                                                                                                                                                                                                                              |
| Non-r                  | esidential Rezoning Information (attach additional information if needed)                                                                                                                                                                                                                                                                                                                                                                                                                                                                                    |
| a)                     | Proposed use(s): Coffee/Pastry Shop & Retail                                                                                                                                                                                                                                                                                                                                                                                                                                                                                                                 |
|                        |                                                                                                                                                                                                                                                                                                                                                                                                                                                                                                                                                              |
| b)                     | Proposed building architecture: Utilization of the existing brick structure on the site.                                                                                                                                                                                                                                                                                                                                                                                                                                                                     |
|                        | Proposed hours/days of operation: Monday through Saturday, 7:00 a.m. until 7:00 p.m.                                                                                                                                                                                                                                                                                                                                                                                                                                                                         |
| c)                     | Proposed hours/days of operation: Monday through Saturday, 7:00 a.m. until 7:00 p.m. and Sunday, 7:00 a.m. until 12:00 p.m.                                                                                                                                                                                                                                                                                                                                                                                                                                  |
| c)                     | Proposed hours/days of operation: Monday through Saturday, 7:00 a.m. until 7:00 p.m.                                                                                                                                                                                                                                                                                                                                                                                                                                                                         |
| b) c) d)               | Proposed hours/days of operation: Monday through Saturday, 7:00 a.m. until 7:00 p.m. and Sunday, 7:00 a.m. until 12:00 p.m.                                                                                                                                                                                                                                                                                                                                                                                                                                  |
| d)                     | Proposed hours/days of operation: Monday through Saturday, 7:00 a.m. until 7:00 p.m. and Sunday, 7:00 a.m. until 12:00 p.m.  List all requested variances: N/A                                                                                                                                                                                                                                                                                                                                                                                               |
| d) 3. Oth              | Proposed hours/days of operation: Monday through Saturday, 7:00 a.m. until 7:00 p.m. and Sunday, 7:00 a.m. until 12:00 p.m.  List all requested variances: N/A  er Pertinent Information (List or attach additional information if needed)                                                                                                                                                                                                                                                                                                                   |
| d)  3. Oth The s       | Proposed hours/days of operation: Monday through Saturday, 7:00 a.m. until 7:00 p.m. and Sunday, 7:00 a.m. until 12:00 p.m.  List all requested variances: N/A  er Pertinent Information (List or attach additional information if needed) subject property is presently zoned Neighborhood Shopping (NS) and lost its                                                                                                                                                                                                                                       |
| d)  3. Oth The s "gran | Proposed hours/days of operation: Monday through Saturday, 7:00 a.m. until 7:00 p.m. and Sunday, 7:00 a.m. until 12:00 p.m.  List all requested variances: N/A  er Pertinent Information (List or attach additional information if needed) subject property is presently zoned Neighborhood Shopping (NS) and lost its adfathered" exemption when the property ceased being utilized as a dry                                                                                                                                                                |
| d)  3. Oth The s "gran | Proposed hours/days of operation: Monday through Saturday, 7:00 a.m. until 7:00 p.m. and Sunday, 7:00 a.m. until 12:00 p.m.  List all requested variances: N/A  er Pertinent Information (List or attach additional information if needed) subject property is presently zoned Neighborhood Shopping (NS) and lost its adfathered" exemption when the property ceased being utilized as a dry ing/laundry facility for a period exceeding six (6) months thus necessitating a                                                                                |
| c) d) The s "gran      | Proposed hours/days of operation: Monday through Saturday, 7:00 a.m. until 7:00 p.m. and Sunday, 7:00 a.m. until 12:00 p.m.  List all requested variances: N/A  er Pertinent Information (List or attach additional information if needed) subject property is presently zoned Neighborhood Shopping (NS) and lost its adfathered" exemption when the property ceased being utilized as a dry ing/laundry facility for a period exceeding six (6) months thus necessitating a sing from non-conforming NS to CRC. The subject property is located within the |