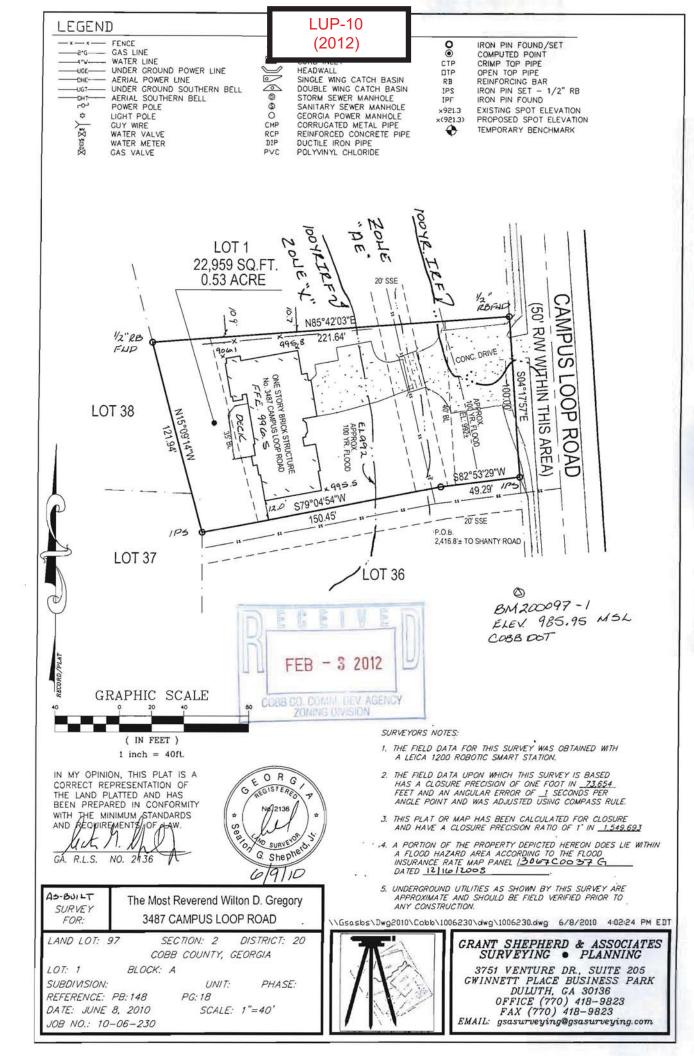

#### PRELIMINARY ZONING ANALYSIS

Planning Commission Hearing Date: April 3, 2012 Board of Commissioners Hearing Date: April 17, 2012

Due Date: March 2, 2012

Date Distributed/Mailed Out: February 10, 2012

Cobb County...Expect the Best!

| (404) 636-0847       HEARING DATE (PC): 04-03         REPRESENTATIVE: Garvis L. Sams, Jr. (770) 422-7016       HEARING DATE (BOC): 04-17         SAMS, LARKIN & HUFF, LLP       PRESENT ZONING: NS         TITLEHOLDER: Nick P. Letsos and Anna N. Letsos       PROPOSED ZONING: CRC |           |
|--------------------------------------------------------------------------------------------------------------------------------------------------------------------------------------------------------------------------------------------------------------------------------------|-----------|
| REPRESENTATIVE: Garvis L. Sams, Jr. (770) 422-7016  SAMS, LARKIN & HUFF, LLP  PRESENT ZONING: NS  TITLEHOLDER: Nick P. Letsos and Anna N. Letsos                                                                                                                                     | 7-12      |
| SAMS, LARKIN & HUFF, LLP PRESENT ZONING: NS TITLEHOLDER: Nick P. Letsos and Anna N. Letsos                                                                                                                                                                                           |           |
| TITLEHOLDER: Nick P. Letsos and Anna N. Letsos                                                                                                                                                                                                                                       |           |
|                                                                                                                                                                                                                                                                                      |           |
| I KUI USED ZUNING. CKC                                                                                                                                                                                                                                                               |           |
| PROPERTY LOCATION: On the west side of Canton Road, north of                                                                                                                                                                                                                         |           |
| Westerly Way PROPOSED USE: Restaurant                                                                                                                                                                                                                                                |           |
| (2389 Canton Road). and Retail                                                                                                                                                                                                                                                       |           |
| ACCESS TO PROPERTY: Canton Road SIZE OF TRACT: 1.253                                                                                                                                                                                                                                 | 3 acres   |
| <b>DISTRICT:</b> 16                                                                                                                                                                                                                                                                  |           |
| PHYSICAL CHARACTERISTICS TO SITE: LAND LOT(S):660                                                                                                                                                                                                                                    |           |
| PARCEL(S): 4                                                                                                                                                                                                                                                                         |           |
| TAXES: PAID X DUE                                                                                                                                                                                                                                                                    |           |
| CONTIGUOUS ZONING/DEVELOPMENT  COMMISSION DISTRICT: 3                                                                                                                                                                                                                                |           |
| CRC                                                                                                                                                                                                                                                                                  | 1         |
|                                                                                                                                                                                                                                                                                      |           |
| g GC                                                                                                                                                                                                                                                                                 |           |
| GC NRC CF                                                                                                                                                                                                                                                                            | Jewell Dy |
|                                                                                                                                                                                                                                                                                      | <u> </u>  |
| 638 NRC                                                                                                                                                                                                                                                                              |           |
| Debra Dr                                                                                                                                                                                                                                                                             |           |
|                                                                                                                                                                                                                                                                                      | 1         |
| NDC GC                                                                                                                                                                                                                                                                               | [<br>     |
| NRC R-20                                                                                                                                                                                                                                                                             | 0         |
|                                                                                                                                                                                                                                                                                      |           |
| R-20 SITE LRO                                                                                                                                                                                                                                                                        |           |
| Bounty Dr                                                                                                                                                                                                                                                                            |           |
| CRC                                                                                                                                                                                                                                                                                  | 1         |
| CRC                                                                                                                                                                                                                                                                                  |           |
| Hiawassee Dr<br>659                                                                                                                                                                                                                                                                  |           |
| Westerly Way                                                                                                                                                                                                                                                                         |           |
| GC                                                                                                                                                                                                                                                                                   |           |
|                                                                                                                                                                                                                                                                                      |           |
| SC GC Liberty Hill Rd                                                                                                                                                                                                                                                                |           |
| NRC GC                                                                                                                                                                                                                                                                               |           |
|                                                                                                                                                                                                                                                                                      |           |

### Application No. Z-13

April 2012