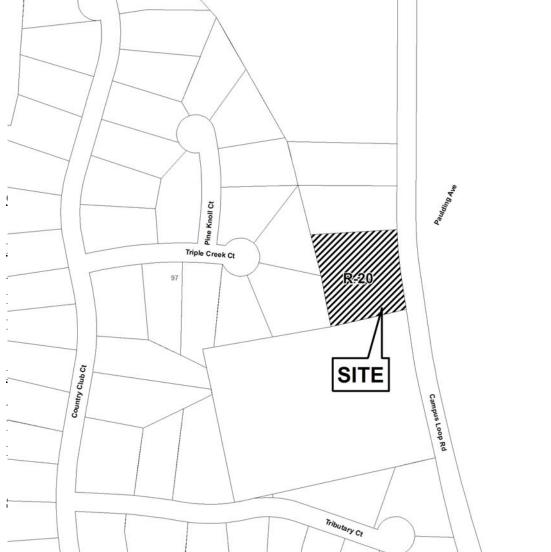

Application No.  $\frac{Z-15}{April}$ r Rezoning 2012

# Summary of Intent for Rezoning

| a)     | lential Rezoning Information (attach additional information if needed)  Proposed unit square-footage(s):        |
|--------|-----------------------------------------------------------------------------------------------------------------|
| 4      |                                                                                                                 |
| b)     | Proposed building architecture:                                                                                 |
| c)     | Proposed selling prices(s):                                                                                     |
| d)     | List all requested variances:                                                                                   |
|        | residential Rezoning Information (attach additional information if needed)  Proposed use(s): NRC - Retail store |
| b)     | Proposed building architecture: Existing                                                                        |
| c)     | Proposed hours/days of operation: Mon. Thru Sat<br>8:00 Am - 6:00 PM                                            |
| d)     | List all requested variances:                                                                                   |
| 3. Oth | er Pertinent Information (List or attach additional information if needed)                                      |
|        |                                                                                                                 |