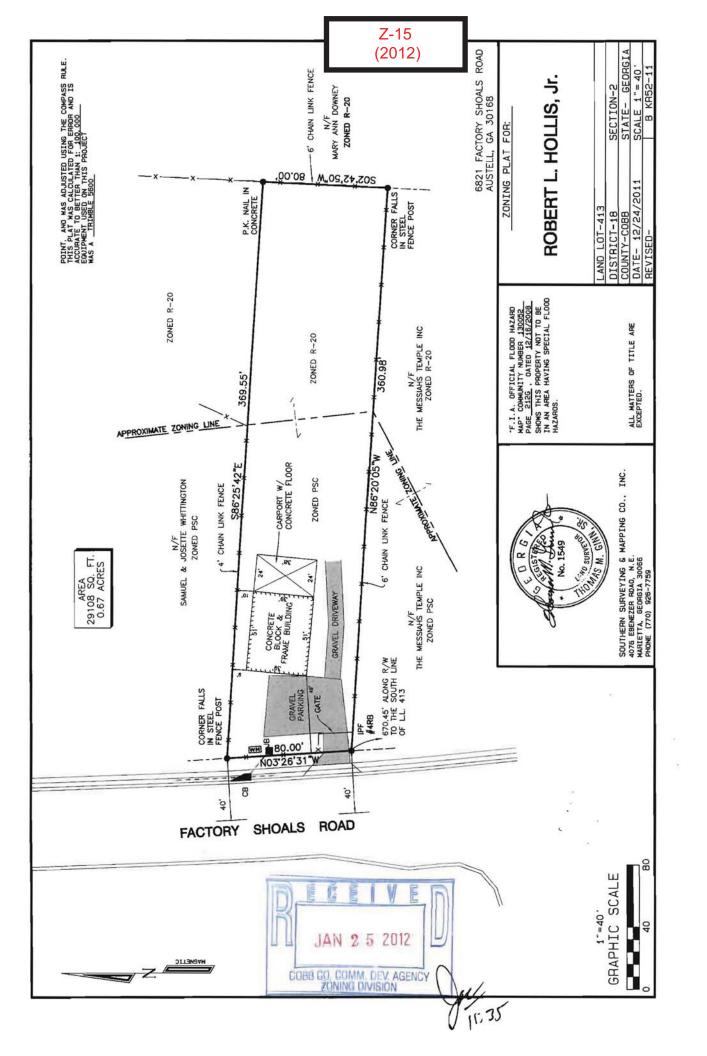

Application No.  $\frac{Z-15}{April}$ r Rezoning 2012

# Summary of Intent for Rezoning

| a)     | lential Rezoning Information (attach additional information if needed)  Proposed unit square-footage(s):        |
|--------|-----------------------------------------------------------------------------------------------------------------|
| 4      |                                                                                                                 |
| b)     | Proposed building architecture:                                                                                 |
| c)     | Proposed selling prices(s):                                                                                     |
| d)     | List all requested variances:                                                                                   |
|        | residential Rezoning Information (attach additional information if needed)  Proposed use(s): NRC - Retail store |
| b)     | Proposed building architecture: Existing                                                                        |
| c)     | Proposed hours/days of operation: Mon. Thru Sat<br>8:00 Am - 6:00 PM                                            |
| d)     | List all requested variances:                                                                                   |
| 3. Oth | er Pertinent Information (List or attach additional information if needed)                                      |
|        |                                                                                                                 |