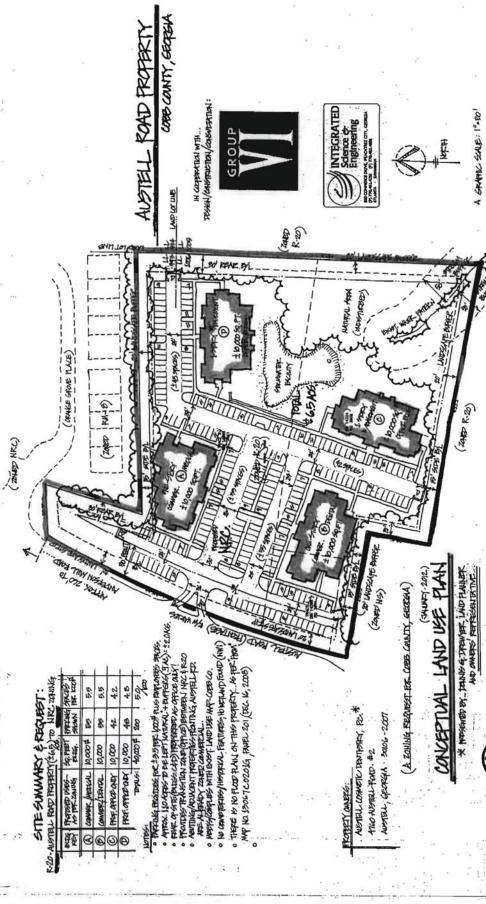

#### PRELIMINARY ZONING ANALYSIS

Planning Commission Hearing Date: April 3, 2012 Board of Commissioners Hearing Date: April 17, 2012

Due Date: March 2, 2012

Date Distributed/Mailed Out: February 10, 2012

Cobb County...Expect the Best!

| (404) 636-0847       HEARING DATE (PC): 04-03         REPRESENTATIVE: Garvis L. Sams, Jr. (770) 422-7016       HEARING DATE (BOC): 04-17         SAMS, LARKIN & HUFF, LLP       PRESENT ZONING: NS         TITLEHOLDER: Nick P. Letsos and Anna N. Letsos       PROPOSED ZONING: CRC |           |
|--------------------------------------------------------------------------------------------------------------------------------------------------------------------------------------------------------------------------------------------------------------------------------------|-----------|
| REPRESENTATIVE: Garvis L. Sams, Jr. (770) 422-7016  SAMS, LARKIN & HUFF, LLP  PRESENT ZONING: NS  TITLEHOLDER: Nick P. Letsos and Anna N. Letsos                                                                                                                                     | 7-12      |
| SAMS, LARKIN & HUFF, LLP PRESENT ZONING: NS TITLEHOLDER: Nick P. Letsos and Anna N. Letsos                                                                                                                                                                                           |           |
| TITLEHOLDER: Nick P. Letsos and Anna N. Letsos                                                                                                                                                                                                                                       |           |
|                                                                                                                                                                                                                                                                                      |           |
| I KUI USED ZUNING. CKC                                                                                                                                                                                                                                                               |           |
| PROPERTY LOCATION: On the west side of Canton Road, north of                                                                                                                                                                                                                         |           |
| Westerly Way PROPOSED USE: Restaurant                                                                                                                                                                                                                                                |           |
| (2389 Canton Road). and Retail                                                                                                                                                                                                                                                       |           |
| ACCESS TO PROPERTY: Canton Road SIZE OF TRACT: 1.253                                                                                                                                                                                                                                 | 3 acres   |
| <b>DISTRICT:</b> 16                                                                                                                                                                                                                                                                  |           |
| PHYSICAL CHARACTERISTICS TO SITE: LAND LOT(S):660                                                                                                                                                                                                                                    |           |
| PARCEL(S): 4                                                                                                                                                                                                                                                                         |           |
| TAXES: PAID X DUE                                                                                                                                                                                                                                                                    |           |
| CONTIGUOUS ZONING/DEVELOPMENT  COMMISSION DISTRICT: 3                                                                                                                                                                                                                                |           |
| CRC                                                                                                                                                                                                                                                                                  | 1         |
|                                                                                                                                                                                                                                                                                      |           |
| g GC                                                                                                                                                                                                                                                                                 |           |
| GC NRC CF                                                                                                                                                                                                                                                                            | Jewell Dy |
|                                                                                                                                                                                                                                                                                      | <u> </u>  |
| 638 NRC                                                                                                                                                                                                                                                                              |           |
| Debra Dr                                                                                                                                                                                                                                                                             |           |
|                                                                                                                                                                                                                                                                                      | 1         |
| NDC GC                                                                                                                                                                                                                                                                               | [<br>     |
| NRC R-20                                                                                                                                                                                                                                                                             | 0         |
|                                                                                                                                                                                                                                                                                      |           |
| R-20 SITE LRO                                                                                                                                                                                                                                                                        |           |
| Bounty Dr                                                                                                                                                                                                                                                                            |           |
| CRC                                                                                                                                                                                                                                                                                  | 1         |
| CRC                                                                                                                                                                                                                                                                                  |           |
| Hiawassee Dr<br>659                                                                                                                                                                                                                                                                  |           |
| Westerly Way                                                                                                                                                                                                                                                                         |           |
| GC                                                                                                                                                                                                                                                                                   |           |
|                                                                                                                                                                                                                                                                                      |           |
| SC GC Liberty Hill Rd                                                                                                                                                                                                                                                                |           |
| NRC GC                                                                                                                                                                                                                                                                               |           |
|                                                                                                                                                                                                                                                                                      |           |

### Application No. Z-13

April 2012