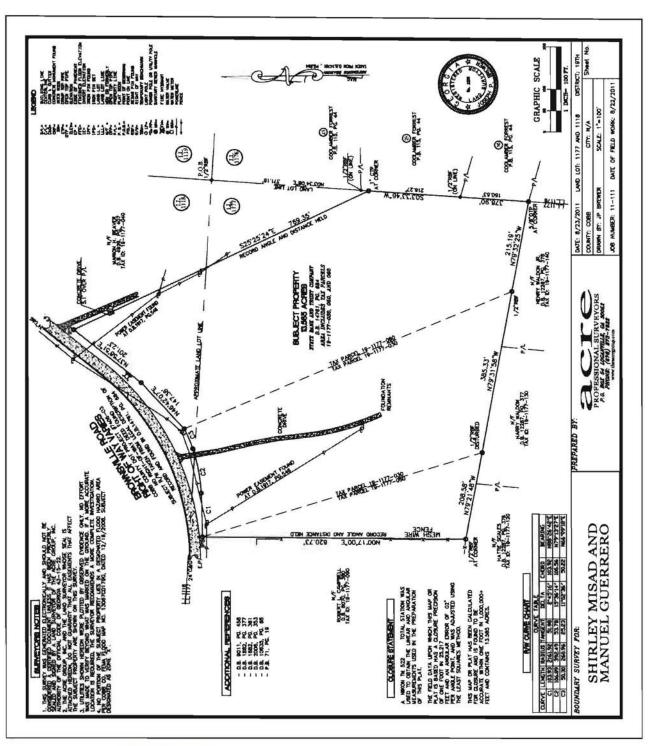

<sup>\*</sup>The applicant reserves the right to amend the Summary of Intent for Rezoning and the preliminary information provided therein at any time during the rezoning process.

| APPLICANT: Shirley Misad                                 | PETITION NO:             | Z-14              |
|----------------------------------------------------------|--------------------------|-------------------|
| (404)488-2728                                            | HEARING DATE (PC):       | 04-07-12          |
| REPRESENTATIVE: Shirley Misad                            | HEARING DATE (BOC): _    | 04-17-12          |
| (404)488-2728                                            | PRESENT ZONING:          | R-20              |
| TITLEHOLDER: Manuel Guerrero and Shirley Misad           |                          |                   |
|                                                          | PROPOSED ZONING:         | R-30              |
| PROPERTY LOCATION: On the southeast curve of Brownsville |                          |                   |
| Road, east of McEachern Way                              |                          |                   |
| (4885 Brownsville Road).                                 | stipulations to allow    | v a single house  |
| ACCESS TO PROPERTY: Brownsville Road                     | SIZE OF TRACT:           | 13.5 acres        |
|                                                          | DISTRICT:                | 19                |
| PHYSICAL CHARACTERISTICS TO SITE:                        | LAND LOT(S):             | 1118, <i>1177</i> |
|                                                          | PARCEL(S):               | 3                 |
|                                                          | TAXES: PAID X DI         |                   |
| CONTIGUOUS ZONING/DEVELOPMENT                            | COMMISSION DISTRICT      | <b>:</b> 4        |
| Brownsville Rd                                           | Suggs S                  | Cowart Ct         |
| SITE R-30                                                | R-20  grownwood Dr  1176 | Amber Dr.         |

# Application No. Z-14

Apr:1 2012

#### Summary of Intent for Rezoning

| Ne:         | idential Rezoning Information (attach additional information if needed)                                                                                                                         |
|-------------|-------------------------------------------------------------------------------------------------------------------------------------------------------------------------------------------------|
| a)          | Proposed unit square-footage(s):                                                                                                                                                                |
| b)          | Proposed building architecture:                                                                                                                                                                 |
| c)          | Proposed selling prices(s):                                                                                                                                                                     |
| d)          | List all requested variances:                                                                                                                                                                   |
| 35 <u>-</u> |                                                                                                                                                                                                 |
|             |                                                                                                                                                                                                 |
|             |                                                                                                                                                                                                 |
|             |                                                                                                                                                                                                 |
| \           |                                                                                                                                                                                                 |
|             | n-residential Rezoning Information (attach additional information if needed)                                                                                                                    |
| a)          | Proposed use(s):                                                                                                                                                                                |
|             |                                                                                                                                                                                                 |
| b)          | Proposed building architecture:                                                                                                                                                                 |
| _           |                                                                                                                                                                                                 |
| c)          | Proposed hours/days of operation:                                                                                                                                                               |
| _           |                                                                                                                                                                                                 |
| d)          | List all requested variances:                                                                                                                                                                   |
| ×           |                                                                                                                                                                                                 |
| \\          |                                                                                                                                                                                                 |
|             |                                                                                                                                                                                                 |
| _           |                                                                                                                                                                                                 |
| _           |                                                                                                                                                                                                 |
|             |                                                                                                                                                                                                 |
| 3.          | Other Pertinent Information (List or attach additional information if needed)                                                                                                                   |
|             | Purchased property out of fore closure. It has zoning                                                                                                                                           |
|             | Purchased property out of fore closure. It has zoning                                                                                                                                           |
| -           | Purchased property out of fore closure. It has zoning shipulations (2-15 of 2006) for a 20 lot subdivision                                                                                      |
| -           | Purchased property out of foreclosure. It has zoning shipulations (2-15 of 2006) for a 20 lot subdivision also want to build one house. Need to remove zoning                                   |
| 0           | Purchased property out of foreclosure. It has zoning shipulations (2-15 of 2006) for a 20 lot subdivision all want to build one house. Need to remove zoning disculations to allow us to build. |
| <u>o</u>    | Purchased property out of fore closure. It has zoning shipulations (2-15 of 2006) for a 20 lot subdivision all went to build one house. Need to remove zoning highlanians to allow us to build. |
|             | Purchased property out of foreclosure. It has zoning shipulations (2-15 of 2006) for a 20 lot subdivision all want to build one house. Need to remove zoning disculations to allow us to build. |