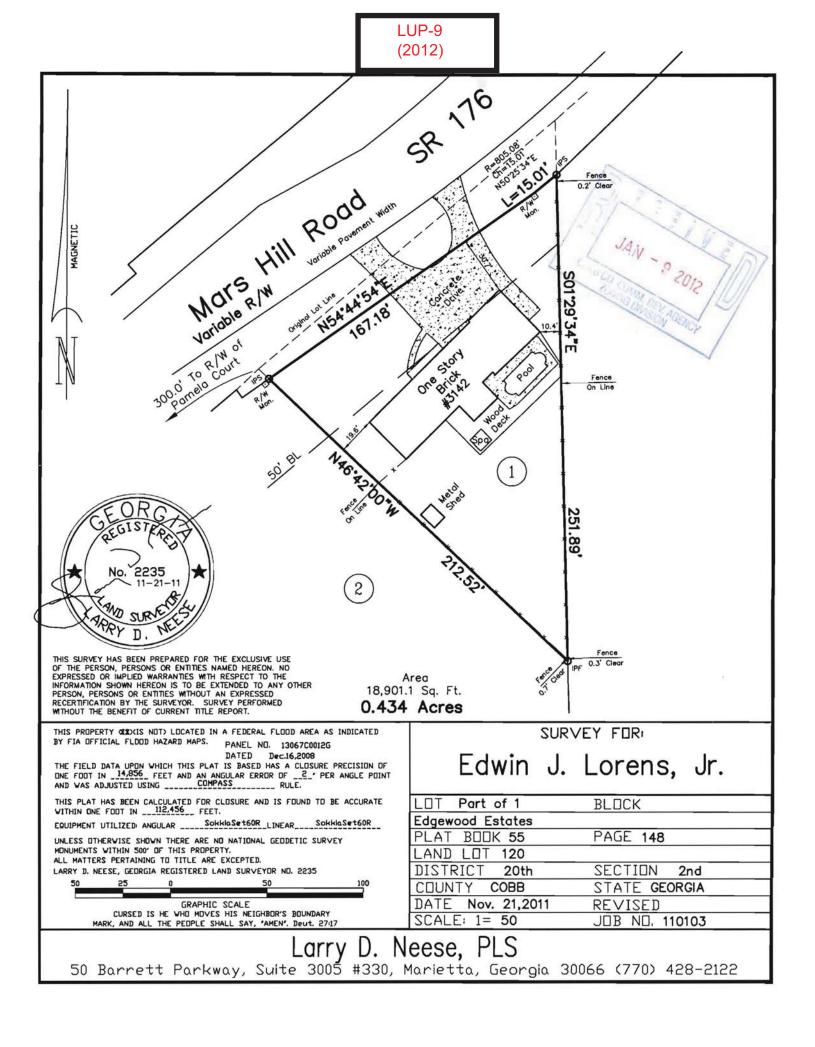

#### PRELIMINARY ZONING ANALYSIS

Planning Commission Hearing Date: April 3, 2012 Board of Commissioners Hearing Date: April 17, 2012

Due Date: March 2, 2012

Date Distributed/Mailed Out: February 10, 2012

Cobb County...Expect the Best!

| (404) 636-0847       HEARING DATE (PC): 04-03         REPRESENTATIVE: Garvis L. Sams, Jr. (770) 422-7016       HEARING DATE (BOC): 04-17         SAMS, LARKIN & HUFF, LLP       PRESENT ZONING: NS         TITLEHOLDER: Nick P. Letsos and Anna N. Letsos       PROPOSED ZONING: CRC |           |
|--------------------------------------------------------------------------------------------------------------------------------------------------------------------------------------------------------------------------------------------------------------------------------------|-----------|
| REPRESENTATIVE: Garvis L. Sams, Jr. (770) 422-7016  SAMS, LARKIN & HUFF, LLP  PRESENT ZONING: NS  TITLEHOLDER: Nick P. Letsos and Anna N. Letsos                                                                                                                                     | 7-12      |
| SAMS, LARKIN & HUFF, LLP PRESENT ZONING: NS TITLEHOLDER: Nick P. Letsos and Anna N. Letsos                                                                                                                                                                                           |           |
| TITLEHOLDER: Nick P. Letsos and Anna N. Letsos                                                                                                                                                                                                                                       |           |
|                                                                                                                                                                                                                                                                                      |           |
| I KUI USED ZUNING. CKC                                                                                                                                                                                                                                                               |           |
| PROPERTY LOCATION: On the west side of Canton Road, north of                                                                                                                                                                                                                         |           |
| Westerly Way PROPOSED USE: Restaurant                                                                                                                                                                                                                                                |           |
| (2389 Canton Road). and Retail                                                                                                                                                                                                                                                       |           |
| ACCESS TO PROPERTY: Canton Road SIZE OF TRACT: 1.253                                                                                                                                                                                                                                 | 3 acres   |
| <b>DISTRICT:</b> 16                                                                                                                                                                                                                                                                  |           |
| PHYSICAL CHARACTERISTICS TO SITE: LAND LOT(S):660                                                                                                                                                                                                                                    |           |
| PARCEL(S): 4                                                                                                                                                                                                                                                                         |           |
| TAXES: PAID X DUE                                                                                                                                                                                                                                                                    |           |
| CONTIGUOUS ZONING/DEVELOPMENT  COMMISSION DISTRICT: 3                                                                                                                                                                                                                                |           |
| CRC                                                                                                                                                                                                                                                                                  | 1         |
|                                                                                                                                                                                                                                                                                      |           |
| g GC                                                                                                                                                                                                                                                                                 |           |
| GC NRC CF                                                                                                                                                                                                                                                                            | Jewell Dy |
|                                                                                                                                                                                                                                                                                      | <u> </u>  |
| 638 NRC                                                                                                                                                                                                                                                                              |           |
| Debra Dr                                                                                                                                                                                                                                                                             |           |
|                                                                                                                                                                                                                                                                                      | 1         |
| NDC GC                                                                                                                                                                                                                                                                               | [<br>     |
| NRC R-20                                                                                                                                                                                                                                                                             | 0         |
|                                                                                                                                                                                                                                                                                      |           |
| R-20 SITE LRO                                                                                                                                                                                                                                                                        |           |
| Bounty Dr                                                                                                                                                                                                                                                                            |           |
| CRC                                                                                                                                                                                                                                                                                  | 1         |
| CRC                                                                                                                                                                                                                                                                                  |           |
| Hiawassee Dr<br>659                                                                                                                                                                                                                                                                  |           |
| Westerly Way                                                                                                                                                                                                                                                                         |           |
| GC                                                                                                                                                                                                                                                                                   |           |
|                                                                                                                                                                                                                                                                                      |           |
| SC GC Liberty Hill Rd                                                                                                                                                                                                                                                                |           |
| NRC GC                                                                                                                                                                                                                                                                               |           |
|                                                                                                                                                                                                                                                                                      |           |

### Application No. Z-13

April 2012