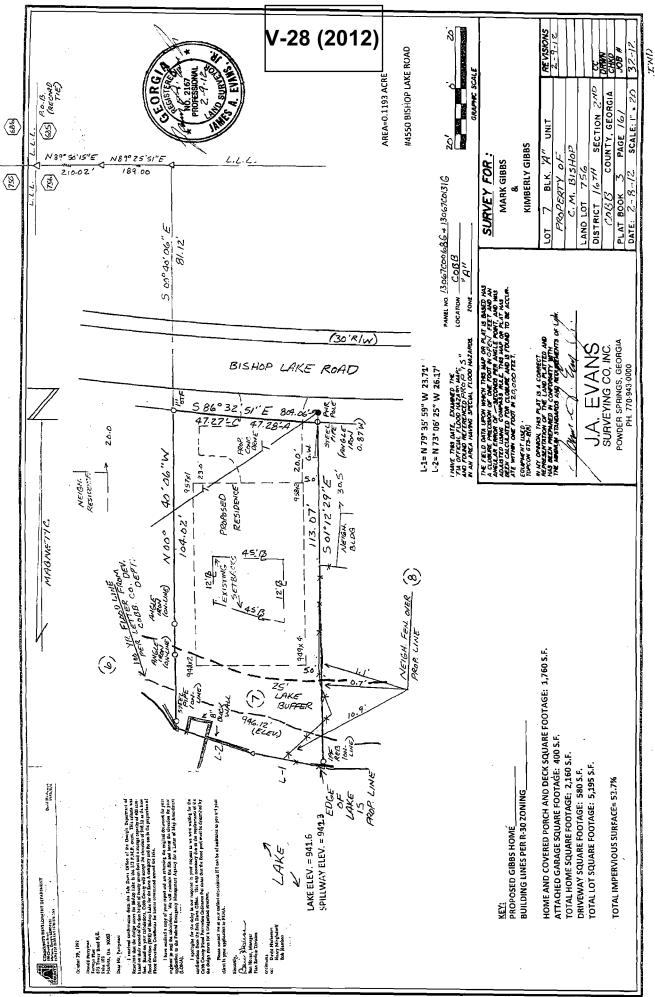

•••

| APPLICANT: M. Marie Furmanski                   |       | PETITION NO.:        | V-28            |      |
|-------------------------------------------------|-------|----------------------|-----------------|------|
| <b>PHONE:</b> 770-331-0895                      |       | DATE OF HEARING:     | 04-11-12        |      |
| REPRESENTAT                                     | TIVE: | M. Marie Furmanski   | PRESENT ZONING: | R-30 |
| PHONE:                                          |       | 404-543-1113         |                 |      |
| TITLEHOLDER: <u>M. Marie Furmanski</u>          |       | LAND LOT(S):         | 756             |      |
| PROPERTY LOCATION: _ Located on the south side  |       | DISTRICT:            | 16              |      |
| of Bishop Lake Road, east of Johnson Ferry Road |       | SIZE OF TRACT:       | .1193 acre      |      |
| (4550 Bishop Lake Road)                         |       | COMMISSION DISTRICT: | 3               |      |

1) Waive the public road frontage from the required 75 feet to 47 feet; 2) waive the front **TYPE OF VARIANCE:** setback from the required 45 feet to 20, the rear setback from the required 40 feet to 20 feet and waive the side setbacks from the required 12 feet to 5 feet; and 3) waive the impervious surface from the maximum allowable of 35% to 53%.

# Application for Variance Cobb County

|                                                                                                         | (type or print clearly)                                                                             | Application No. $1 - 28$<br>Hearing Date: $1 - 1 - 12$                                |
|---------------------------------------------------------------------------------------------------------|-----------------------------------------------------------------------------------------------------|---------------------------------------------------------------------------------------|
| Applicant M. MARIE FURMANSKI                                                                            | Phone #710-331-0                                                                                    | 895 E-mail Murmanshiphellsauth                                                        |
| (representative's game, plinted)                                                                        | Address 1819 Dave                                                                                   | FORTH DAL. MAPLETTA, GA 30062<br>(street, city, state and zip code)                   |
| - MAR                                                                                                   | Phone # 4045431                                                                                     | 113 E-mail Mgibbs Clelandhomes. Net                                                   |
| (representative)s fignature)<br>My commission expires: <u>97</u> 2015                                   | INDIRA MISBACH<br>Notary Public<br>Futton County<br>State of Georgia<br>My Commission Expires Sep 7 | Signed, sealer and delivered in presence of:<br>mhru duslach<br>7. 2015 Notary Public |
| Titleholder <u>M. MARIE FORMANSEI</u>                                                                   | _Phope # <u>770-331-08</u>                                                                          | 359 E-mail Murmanski abellah y                                                        |
| Signature (avaen additional signatures, if needs                                                        | Address: 3371<br>INDIRA MISBACH (                                                                   | o Black Briddle Welk, Mane Han GA -<br>street, city, sate and zip code)               |
| My commission expires: 9/7/2015                                                                         | Fulton County                                                                                       | Signed, sealer and delivered in presence of:<br>7, 2015 Mar Austach<br>Notary Public  |
| Present Zoning of Property <u>R-30</u>                                                                  |                                                                                                     |                                                                                       |
| Location 4550 Bishops Lak                                                                               | e R. Marrette<br>Idress, if applicable: nearest inte                                                | rsection, etc.)                                                                       |
| Land Lot(s) 756                                                                                         |                                                                                                     | Size of TractAcre(s)                                                                  |
| Please select the extraordinary and exception condition(s) must be peculiar to the piece of             | •                                                                                                   | the piece of property in question. The                                                |
| Size of Property Shape of Pro                                                                           | pertyTopogra                                                                                        | phy of PropertyOther                                                                  |
| ······                                                                                                  | oning Ordinance without be created by following                                                     | ** *                                                                                  |
| List type of variance requested: We are<br>20' and a year satback of 20<br>over home to be 52.7% of the | . We are reque                                                                                      | t backs at 5, front set backot<br>sting a variance to allow                           |
| We are requesting a 5' reduction<br>lake retaining Wall.<br>Revised: December 6, 2007                   |                                                                                                     |                                                                                       |