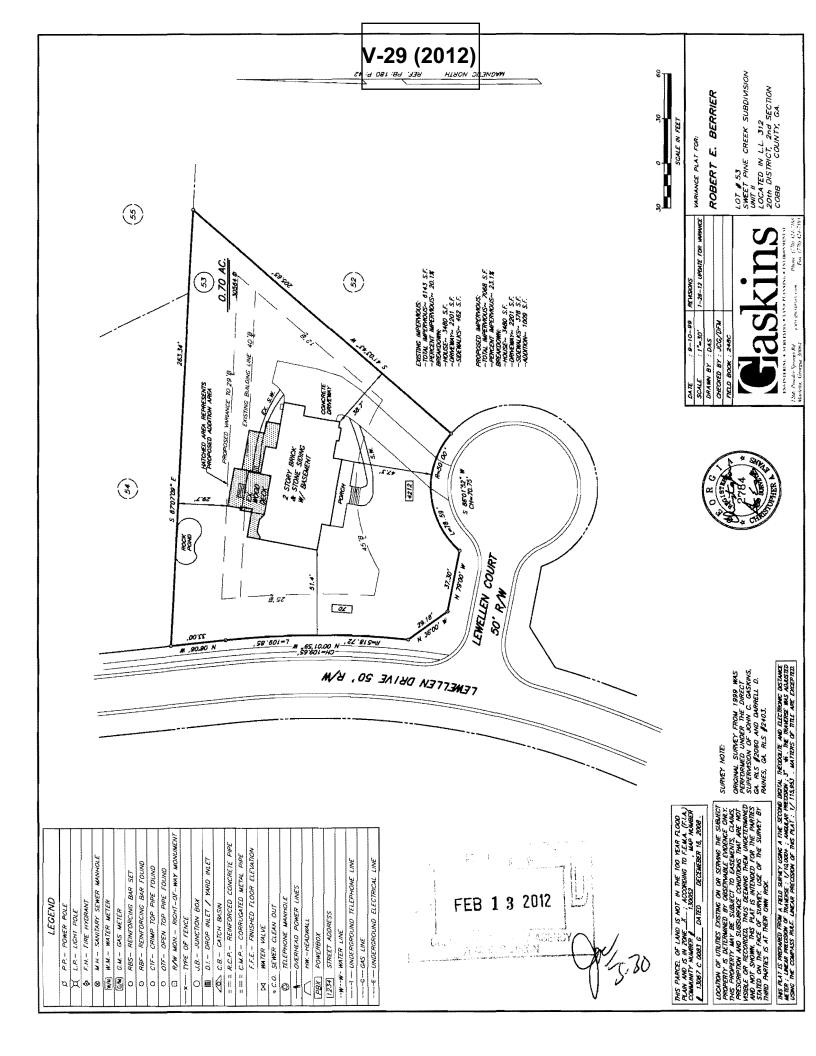

| <b>APPLICANT:</b>                               | Robert E. Berrier                | PETITION NO.:               | V-29      |
|-------------------------------------------------|----------------------------------|-----------------------------|-----------|
| PHONE:                                          | 770-422-8499                     | DATE OF HEARING:            | 04-11-12  |
| REPRESENTAT                                     | Mike Berrier                     | PRESENT ZONING:             | R-30      |
| PHONE:                                          | 770-309-2433                     |                             |           |
| TITLEHOLDE                                      | R:Robert E. & Heather M. Berrier | LAND LOT(S):                | 312       |
| PROPERTY LO                                     | CATION: Located at the northeast | DISTRICT:                   | 20        |
| intersection of Lewellen Drive & Lewellen Court |                                  | SIZE OF TRACT:              | 0.70 acre |
| (4212 Lewellen Court)                           |                                  | <b>COMMISSION DISTRICT:</b> | 1         |
|                                                 |                                  |                             |           |