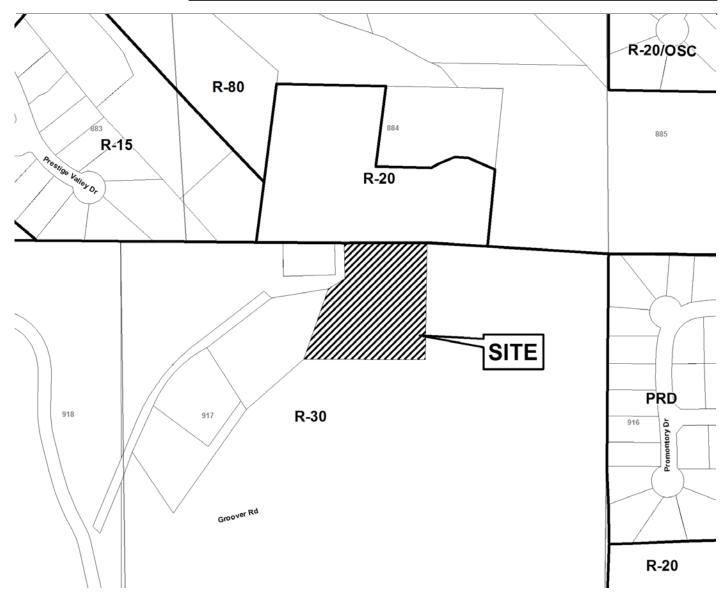

| <b>APPLICANT:</b>                               | ANT: Robert Groover |                             | PETITION NO.:    | V-27     |
|-------------------------------------------------|---------------------|-----------------------------|------------------|----------|
| PHONE:                                          | 404-630-5802        |                             | DATE OF HEARING: | 04-11-12 |
| <b>REPRESENTATIVE:</b> Robert Groover           |                     | PRESENT ZONING:             | R-30             |          |
| PHONE:                                          |                     | 404-630-5802                |                  |          |
| TITLEHOLDER: Robert J. Groover & Carol Groover  |                     | _ LAND LOT(S):              | 917              |          |
| Szell                                           |                     |                             |                  |          |
| <b>PROPERTY LOCATION:</b> Located off a private |                     | DISTRICT:                   | 16               |          |
| easement on the east side of Groover Road       |                     | SIZE OF TRACT:              | 2.52 acres       |          |
| (2115 Groover Road)                             |                     | <b>COMMISSION DISTRICT:</b> | 3                |          |
|                                                 |                     | •                           |                  |          |

**TYPE OF VARIANCE:** Waive the public road frontage to allow a third house off a private easement.