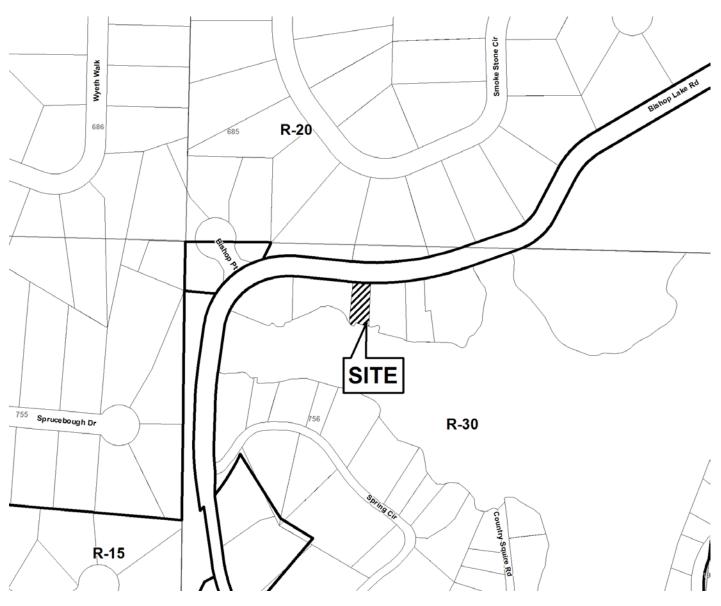

•••

| APPLICANT: M. Marie Furmanski                   |       | PETITION NO.:        | V-28            |      |
|-------------------------------------------------|-------|----------------------|-----------------|------|
| <b>PHONE:</b> 770-331-0895                      |       | DATE OF HEARING:     | 04-11-12        |      |
| REPRESENTAT                                     | TIVE: | M. Marie Furmanski   | PRESENT ZONING: | R-30 |
| PHONE:                                          |       | 404-543-1113         |                 |      |
| TITLEHOLDER: <u>M. Marie Furmanski</u>          |       | LAND LOT(S):         | 756             |      |
| PROPERTY LOCATION: _ Located on the south side  |       | DISTRICT:            | 16              |      |
| of Bishop Lake Road, east of Johnson Ferry Road |       | SIZE OF TRACT:       | .1193 acre      |      |
| (4550 Bishop Lake Road)                         |       | COMMISSION DISTRICT: | 3               |      |

1) Waive the public road frontage from the required 75 feet to 47 feet; 2) waive the front **TYPE OF VARIANCE:** setback from the required 45 feet to 20, the rear setback from the required 40 feet to 20 feet and waive the side setbacks from the required 12 feet to 5 feet; and 3) waive the impervious surface from the maximum allowable of 35% to 53%.