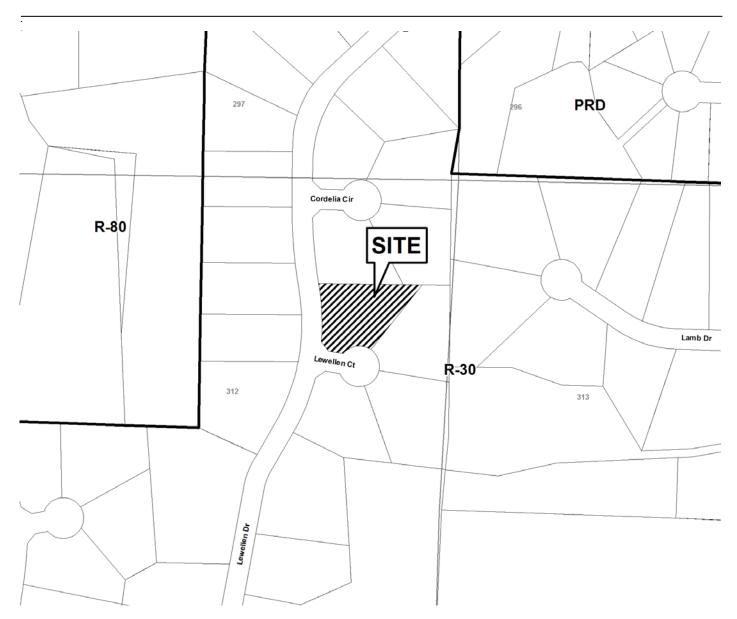

| <b>APPLICANT:</b>                               | Robert E. Berrier                | PETITION NO.:               | V-29      |
|-------------------------------------------------|----------------------------------|-----------------------------|-----------|
| PHONE:                                          | 770-422-8499                     | DATE OF HEARING:            | 04-11-12  |
| REPRESENTAT                                     | Mike Berrier                     | PRESENT ZONING:             | R-30      |
| PHONE:                                          | 770-309-2433                     |                             |           |
| TITLEHOLDE                                      | R:Robert E. & Heather M. Berrier | LAND LOT(S):                | 312       |
| PROPERTY LO                                     | CATION: Located at the northeast | DISTRICT:                   | 20        |
| intersection of Lewellen Drive & Lewellen Court |                                  | SIZE OF TRACT:              | 0.70 acre |
| (4212 Lewellen Court)                           |                                  | <b>COMMISSION DISTRICT:</b> | 1         |
|                                                 |                                  |                             |           |