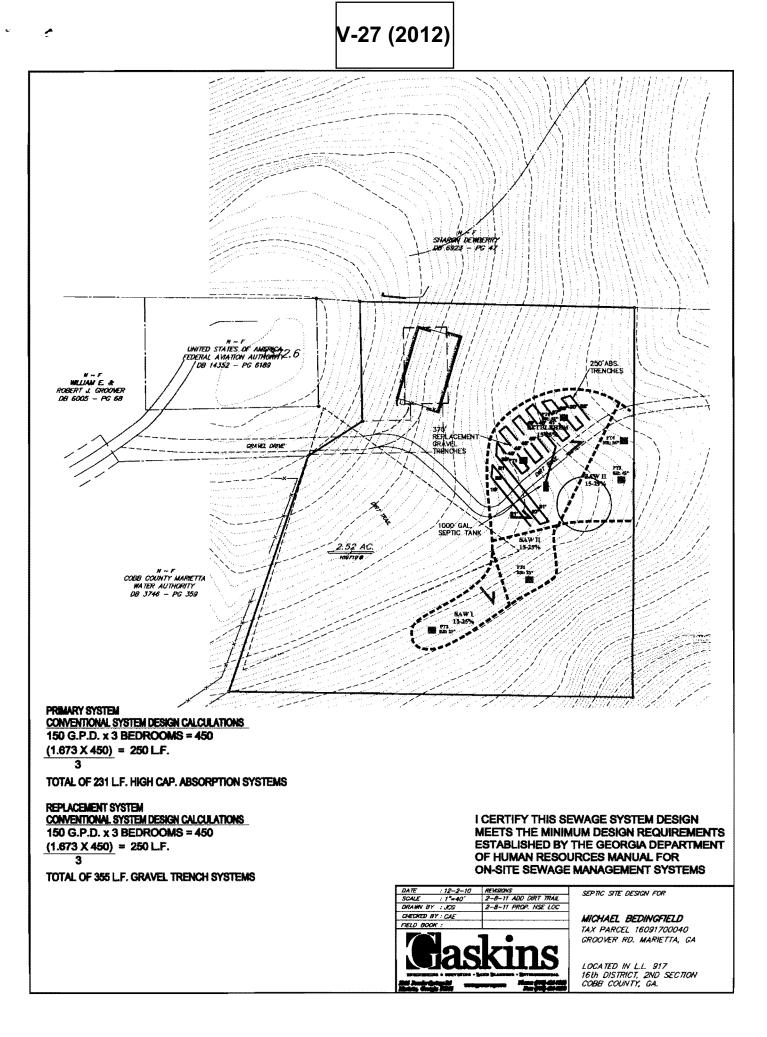

| <b>APPLICANT:</b>                               | ANT: Robert Groover |                             | PETITION NO.:    | V-27     |
|-------------------------------------------------|---------------------|-----------------------------|------------------|----------|
| PHONE:                                          | 404-630-5802        |                             | DATE OF HEARING: | 04-11-12 |
| <b>REPRESENTATIVE:</b> Robert Groover           |                     | PRESENT ZONING:             | R-30             |          |
| PHONE:                                          |                     | 404-630-5802                |                  |          |
| TITLEHOLDER: Robert J. Groover & Carol Groover  |                     | _ LAND LOT(S):              | 917              |          |
| Szell                                           |                     |                             |                  |          |
| <b>PROPERTY LOCATION:</b> Located off a private |                     | DISTRICT:                   | 16               |          |
| easement on the east side of Groover Road       |                     | SIZE OF TRACT:              | 2.52 acres       |          |
| (2115 Groover Road)                             |                     | <b>COMMISSION DISTRICT:</b> | 3                |          |
|                                                 |                     | •                           |                  |          |

**TYPE OF VARIANCE:** Waive the public road frontage to allow a third house off a private easement.

## Application for Variance Cobb County

|                                                                                                                                                                                                                     | (type or print clearly)                                                            | Application No. V-27<br>Hearing Date: V-11-17                                                     |               |
|---------------------------------------------------------------------------------------------------------------------------------------------------------------------------------------------------------------------|------------------------------------------------------------------------------------|---------------------------------------------------------------------------------------------------|---------------|
| Applicant Robert bRowork                                                                                                                                                                                            | Phone # $\frac{404630}{2000}$                                                      |                                                                                                   | Mtov, Ca      |
| ROBERT GROWER                                                                                                                                                                                                       |                                                                                    | acover RD Manient                                                                                 |               |
| (representative's name, printed)                                                                                                                                                                                    |                                                                                    | (street, city, state and zip code)                                                                |               |
| For                                                                                                                                                                                                                 | Phone #                                                                            | E-mail                                                                                            |               |
| (representative's signature)                                                                                                                                                                                        | Kimberly J Kren                                                                    |                                                                                                   |               |
| My commission expires: <u>Jine 1, 2014</u>                                                                                                                                                                          | Notary Public<br>Cobb County, G<br><u>My Comm</u> ission Expires                   | Signed, sealed and delivered in presence of:<br>A<br>June 1, 2014 Know Werky O Kno<br>Notary Publ | ic            |
| Titleholder <u>RUBONT</u> 6 ROOVE<br>Signature                                                                                                                                                                      | (Phone # 404 63                                                                    | 0 5802-mail Roll 6 Marto-RC)                                                                      | /1/p. cm      |
| Signature(attach additional signatures, if need                                                                                                                                                                     | led)                                                                               | (street, city, state and zip code)                                                                | <u>3006</u> 2 |
| My commission expires: June 1, 2014                                                                                                                                                                                 |                                                                                    | GA Fumberly Kremo                                                                                 | ic            |
| Present Zoning of Property $\underline{R-30}$                                                                                                                                                                       |                                                                                    |                                                                                                   |               |
| Location 2/15 GRODVor                                                                                                                                                                                               | $\underline{\mathcal{R}}$                                                          | ntersection. etc.)                                                                                |               |
| Land Lot(s)7/7                                                                                                                                                                                                      |                                                                                    |                                                                                                   | cre(s)        |
| Please select the extraordinary and excondition(s) must be peculiar to the piece                                                                                                                                    | -                                                                                  | to the piece of property in question.                                                             | The           |
| Size of Property Shape of P                                                                                                                                                                                         | ropertyTopog                                                                       | graphy of PropertyOther                                                                           |               |
| The <u>Cobb County Zoning Ordinance</u> Sect<br>determine that applying the terms of the<br>hardship. Please state what hardship wou<br><u>THE LOT MAS NO MA</u><br><u>I AM UNABLE TO</u><br>FOR MY <u>PERSONAL</u> | Zoning Ordinance with<br>Id be created by following<br>JOR ROND FOR<br>BUILID A SI | out the variance would create an unnece<br>ng the normal terms of the ordinance.                  |               |
| List type of variance requested: PBRANY<br>NEW HOME on prope                                                                                                                                                        | SIDN TO BUILD                                                                      | I SLAGLE FAMILY                                                                                   |               |
| To contraction of proper                                                                                                                                                                                            | J                                                                                  | · · · · · · · · · · · · · · · · · · ·                                                             |               |
| VARIANCE OF REQUIRED                                                                                                                                                                                                | ROND FOUNT                                                                         | has for new items cons                                                                            | Thean         |