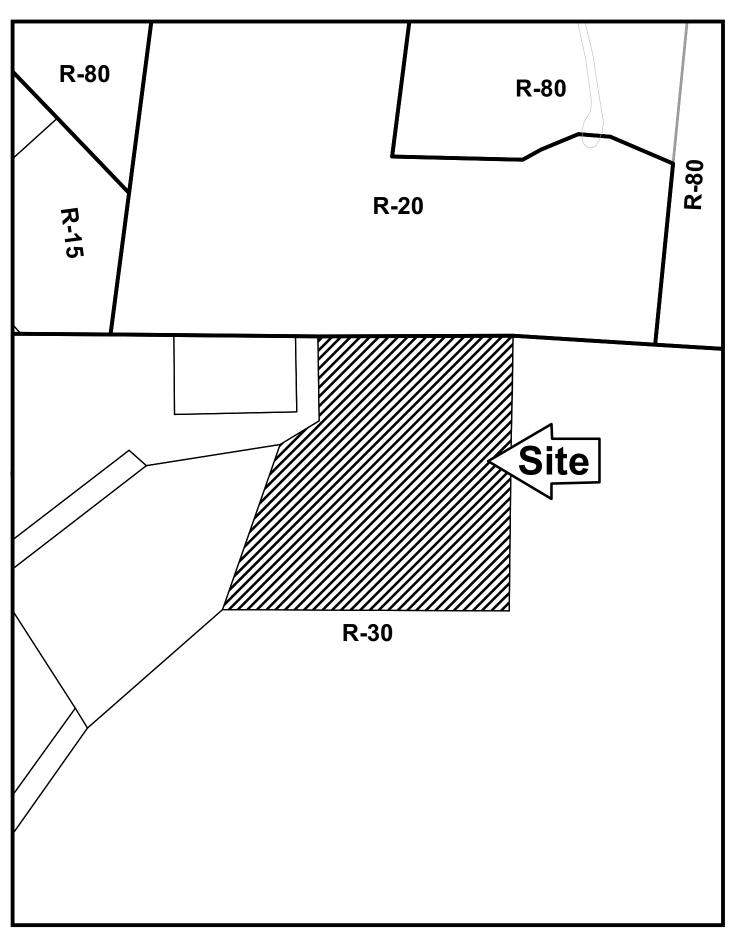

| APPLICANT: _                                                                                    | Robert Groover                  | _ PETITION NO.:        | V-27       |  |  |  |
|-------------------------------------------------------------------------------------------------|---------------------------------|------------------------|------------|--|--|--|
| PHONE:                                                                                          | 404-630-5802                    | DATE OF HEARING:       | 04-11-12   |  |  |  |
| REPRESENTA                                                                                      | FIVE: Robert Groover            | PRESENT ZONING:        | R-30       |  |  |  |
| PHONE:                                                                                          | 404-630-5802                    | _                      |            |  |  |  |
| TITLEHOLDER: Robert J. Groover, Jr. and Carol                                                   |                                 | _ LAND LOT(S):         | 917        |  |  |  |
| Groover Szell                                                                                   |                                 | _                      |            |  |  |  |
| PROPERTY LO                                                                                     | OCATION: Off a private easement | _ DISTRICT:            | 16         |  |  |  |
| on the east side o                                                                              | f Groover Road                  | SIZE OF TRACT:         | 2.52 acres |  |  |  |
| (2115 Groover Re                                                                                | oad).                           | _ COMMISSION DISTRICT: | 3          |  |  |  |
| TYPE OF VARIANCE: Waive the public road frontage to allow a third house off a private easement. |                                 |                        |            |  |  |  |

**SEWER:** No conflict.

OPPOSITION: NO. OPPOSED PETITION NO. SPOKESMAN

BOARD OF APPEALS DECISION
APPROVED MOTION BY REJECTED SECONDED
HELD CARRIED

STIPULATIONS:

R-20/OSC