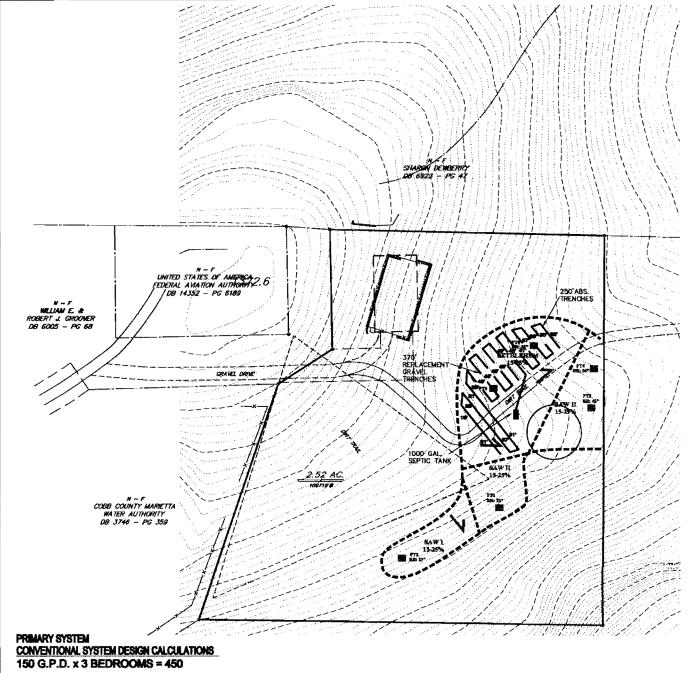

 $(1.673 \times 450) = 250 L.F.$ 

TOTAL OF 231 L.F. HIGH CAP. ABSORPTION SYSTEMS

REPLACEMENT SYSTEM CONVENTIONAL SYSTEM DESIGN CALCULATIONS 150 G.P.D. x 3 BEDROOMS = 450  $(1.673 \times 450) = 250 L.F.$ 

TOTAL OF 355 L.F. GRAVEL TRENCH SYSTEMS

I CERTIFY THIS SEWAGE SYSTEM DESIGN MEETS THE MINIMUM DESIGN REQUIREMENTS ESTABLISHED BY THE GEORGIA DEPARTMENT OF HUMAN RESOURCES MANUAL FOR **ON-SITE SEWAGE MANAGEMENT SYSTEMS** 

REVISIONS
2-8-11 ADD DIRT TRAK DRAWN BY : JCG 2-8-11 PROP. HSE LOC CHECKED BY : CAE

SEPTIC SITE DESIGN FOR

MICHAEL BEDINGFIELD TAX PARCEL 16091700040 GROOVER RD. MARIETTA, GA

LOCATED IN L.L. 917 16th DISTRICT, 2ND SECTION COBB COUNTY, GA.

| APPLICANT: _                                                                                    | Robert Groover                  | _ PETITION NO.:        | V-27       |  |  |  |
|-------------------------------------------------------------------------------------------------|---------------------------------|------------------------|------------|--|--|--|
| PHONE:                                                                                          | 404-630-5802                    | DATE OF HEARING:       | 04-11-12   |  |  |  |
| REPRESENTA                                                                                      | FIVE: Robert Groover            | PRESENT ZONING:        | R-30       |  |  |  |
| PHONE:                                                                                          | 404-630-5802                    | _                      |            |  |  |  |
| TITLEHOLDER: Robert J. Groover, Jr. and Carol                                                   |                                 | _ LAND LOT(S):         | 917        |  |  |  |
| Groover Szell                                                                                   |                                 | _                      |            |  |  |  |
| PROPERTY LO                                                                                     | OCATION: Off a private easement | _ DISTRICT:            | 16         |  |  |  |
| on the east side o                                                                              | f Groover Road                  | SIZE OF TRACT:         | 2.52 acres |  |  |  |
| (2115 Groover Re                                                                                | oad).                           | _ COMMISSION DISTRICT: | 3          |  |  |  |
| TYPE OF VARIANCE: Waive the public road frontage to allow a third house off a private easement. |                                 |                        |            |  |  |  |