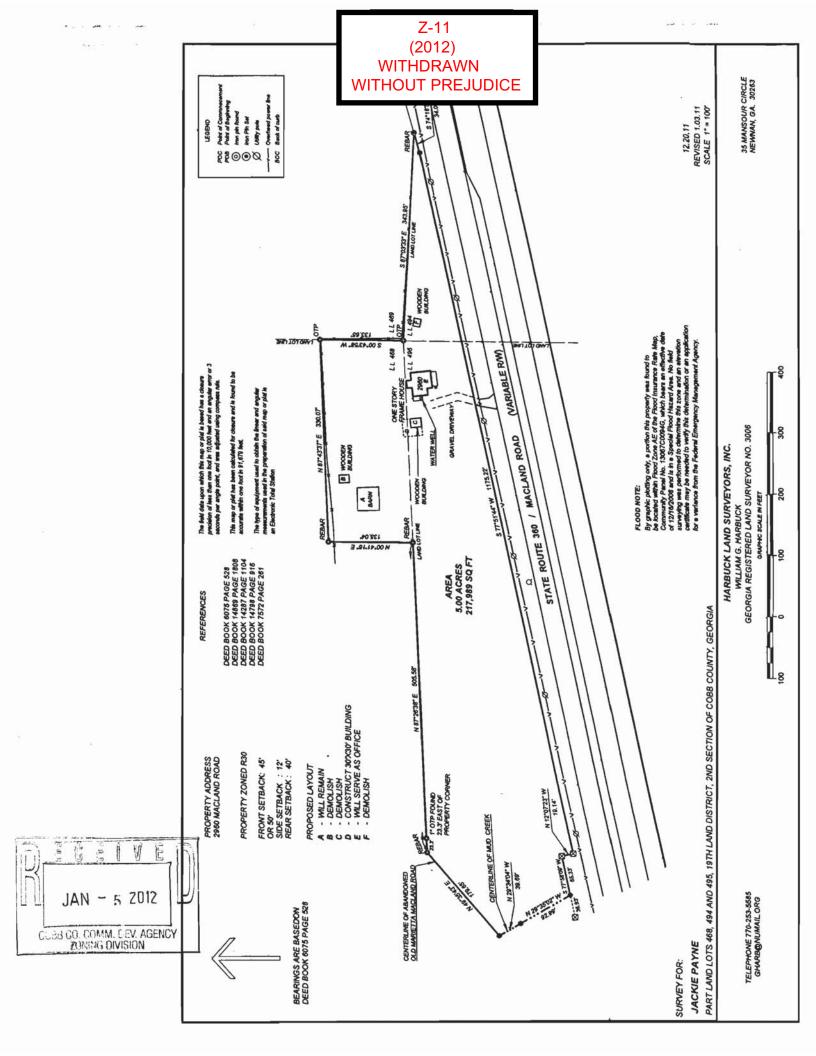

| APPLICANT: Jackie L. Payne                               |                                               | PETITION NO:                   | Z-11            |
|----------------------------------------------------------|-----------------------------------------------|--------------------------------|-----------------|
| (770) 312-5455                                           |                                               | HEARING DATE (PC):             | 03-06-12        |
| REPRESENTATIVE: Jackie Payne                             |                                               | HEARING DATE (BOC): _          | 03-20-12        |
| (770) 312-5455                                           |                                               | PRESENT ZONING:                | R-30            |
| TITLEHOLDER: J                                           | ackie L. Payne                                |                                |                 |
|                                                          |                                               | PROPOSED ZONING:               | GC              |
| PROPERTY LOCA                                            | TION: On the north side of Macland Road, west |                                |                 |
| of West Sandtown Road                                    |                                               | PROPOSED USE: Landso           | caping Material |
| (2960 Macland Road).                                     |                                               | and A                          | uto Repair Shop |
| ACCESS TO PROPERTY: Macland Road                         |                                               | SIZE OF TRACT:                 | 5.0 acres       |
|                                                          |                                               | DISTRICT:                      | 19              |
| PHYSICAL CHARACTERISTICS TO SITE: Existing single-family |                                               | LAND LOT(S):                   | 468,494,495     |
| house with accessory structures                          |                                               | PARCEL(S):                     | 3               |
|                                                          |                                               | TAXES: PAID X DUE              |                 |
| CONTIGUOUS ZONING/DEVELOPMENT                            |                                               | COMMISSION DISTRICT:           |                 |
| NORTH:                                                   | R-30/Single-family house                      | WITHDRAWN<br>WITHOUT PREJUDICE |                 |
| SOUTH:                                                   | R-20/Single-family houses                     |                                |                 |
| EAST:                                                    | R-30/Single-family house                      |                                |                 |
| WEST:                                                    | R-30/Pond                                     |                                |                 |
|                                                          |                                               |                                |                 |
| OPPOSITION: NO. OPPOSEDPETITION NO:SPOKESMAN             |                                               |                                |                 |
| PLANNING COMM                                            | IISSION RECOMMENDATION                        |                                |                 |