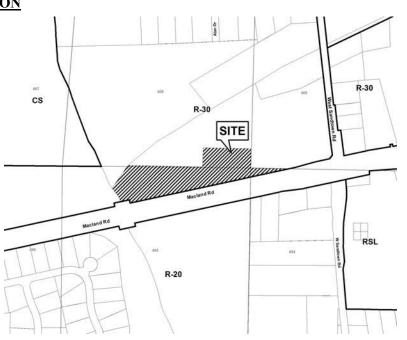

| APPLICANT: Jackie L. Payne                               |                                               | PETITION NO:                   | Z-11            |
|----------------------------------------------------------|-----------------------------------------------|--------------------------------|-----------------|
| (770) 312-5455                                           |                                               | HEARING DATE (PC):             | 03-06-12        |
| REPRESENTATIVE: Jackie Payne                             |                                               | HEARING DATE (BOC): _          | 03-20-12        |
| (770) 312-5455                                           |                                               | PRESENT ZONING:                | R-30            |
| TITLEHOLDER: J                                           | ackie L. Payne                                |                                |                 |
|                                                          |                                               | PROPOSED ZONING:               | GC              |
| PROPERTY LOCA                                            | TION: On the north side of Macland Road, west |                                |                 |
| of West Sandtown Road                                    |                                               | PROPOSED USE: Landso           | caping Material |
| (2960 Macland Road).                                     |                                               | and A                          | uto Repair Shop |
| ACCESS TO PROPERTY: Macland Road                         |                                               | SIZE OF TRACT:                 | 5.0 acres       |
|                                                          |                                               | DISTRICT:                      | 19              |
| PHYSICAL CHARACTERISTICS TO SITE: Existing single-family |                                               | LAND LOT(S):                   | 468,494,495     |
| house with accessory structures                          |                                               | PARCEL(S):                     | 3               |
|                                                          |                                               | TAXES: PAID X DUE              |                 |
| CONTIGUOUS ZONING/DEVELOPMENT                            |                                               | COMMISSION DISTRICT:           |                 |
| NORTH:                                                   | R-30/Single-family house                      | WITHDRAWN<br>WITHOUT PREJUDICE |                 |
| SOUTH:                                                   | R-20/Single-family houses                     |                                |                 |
| EAST:                                                    | R-30/Single-family house                      |                                |                 |
| WEST:                                                    | R-30/Pond                                     |                                |                 |
|                                                          |                                               |                                |                 |
| OPPOSITION: NO. OPPOSEDPETITION NO:SPOKESMAN             |                                               |                                |                 |
| PLANNING COMM                                            | IISSION RECOMMENDATION                        |                                |                 |