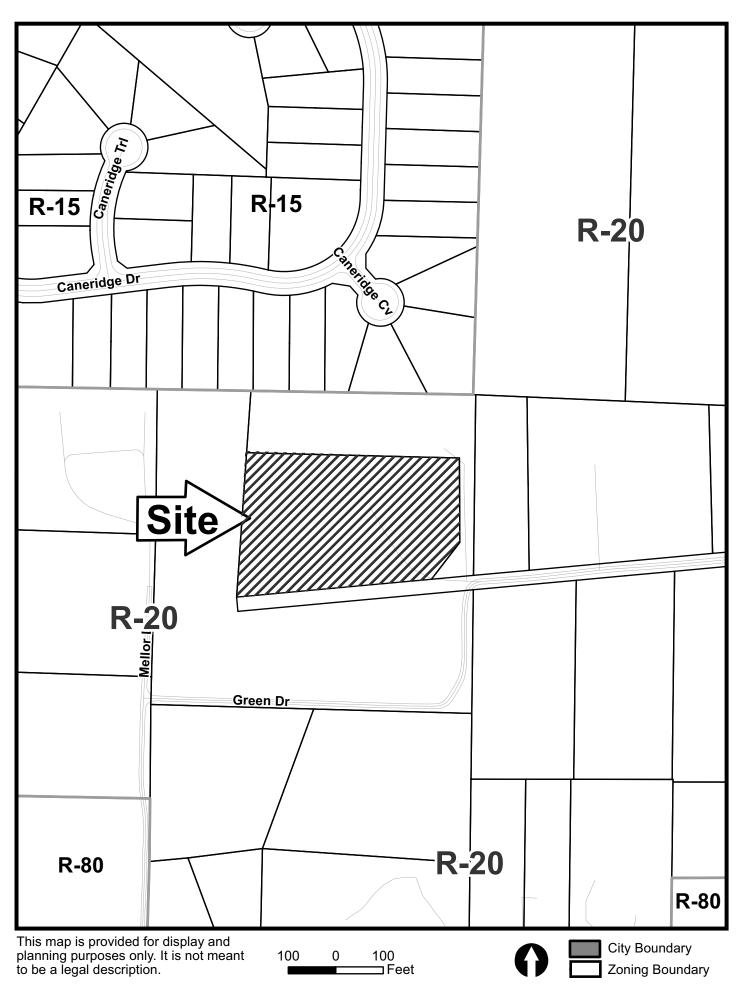

| APPLICANT:                               | Dane R. Gazaway             | PETITION NO.:        | V-24       |
|------------------------------------------|-----------------------------|----------------------|------------|
| PHONE:                                   | 404-310-2736                | DATE OF HEARING:     | 03/14/12   |
| REPRESENTAT                              | <b>TVE:</b> Dane R. Gazaway | PRESENT ZONING:      | R-20       |
| PHONE:                                   | 404-310-2736                |                      |            |
| TITLEHOLDER: Estate of Tulon D. Gazaway  |                             | LAND LOT(S):         | 490        |
| PROPERTY LOCATION: At the western end of |                             | DISTRICT:            | 19         |
| Green Drive, west of Powder Springs Road |                             | SIZE OF TRACT:       | 2.39 acres |
| (2111 Green Driv                         | e).                         | COMMISSION DISTRICT: | 4          |

**CEMETERY PRESERVATION:** No comment.

WATER: No conflict.

SEWER: No conflict.

| OPPOSITION: NO. OPPOSED                          | PETITION NO. | SPOKESMAN       |  |
|--------------------------------------------------|--------------|-----------------|--|
| BOARD OF APPEALS DECISION<br>APPROVEDMOTION BY   | Caneridge Dr | No. 100         |  |
| REJECTEDSECONDED<br>HELDCARRIED<br>STIPULATIONS: |              | Site            |  |
|                                                  | R-           | -20<br>Green Dr |  |