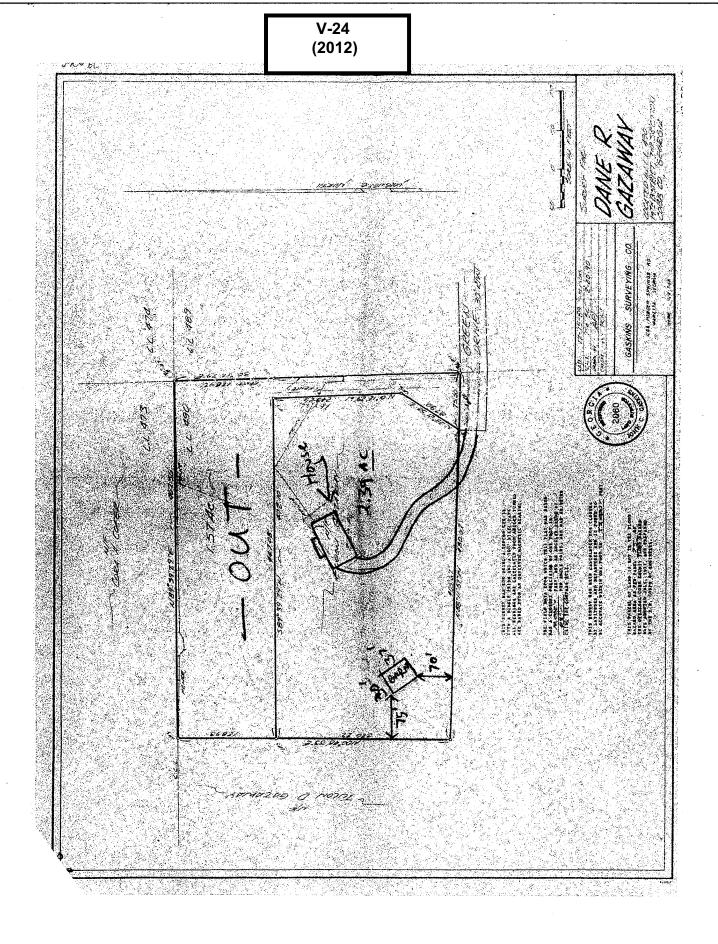

| APPLICANT:                               | Dane R. Gazaway             | PETITION NO.:        | V-24       |
|------------------------------------------|-----------------------------|----------------------|------------|
| PHONE:                                   | 404-310-2736                | DATE OF HEARING:     | 03/14/12   |
| REPRESENTAT                              | <b>TVE:</b> Dane R. Gazaway | PRESENT ZONING:      | R-20       |
| PHONE:                                   | 404-310-2736                |                      |            |
| TITLEHOLDER: Estate of Tulon D. Gazaway  |                             | LAND LOT(S):         | 490        |
| PROPERTY LOCATION: At the western end of |                             | DISTRICT:            | 19         |
| Green Drive, west of Powder Springs Road |                             | SIZE OF TRACT:       | 2.39 acres |
| (2111 Green Driv                         | e).                         | COMMISSION DISTRICT: | 4          |

**TYPE OF VARIANCE:** <u>1) Allow a second electrical meter on this lot; 2) waive the setbacks for an accessory structure (existing 1,110 square foot barn/storage building) from the required 100 feet adjacent to any property line to 75 feet adjacent to the west property line and 70 feet adjacent to the south property line; and 3) allow an accessory structure (existing barn/storage building) to be to the side of the primary structure.</u>