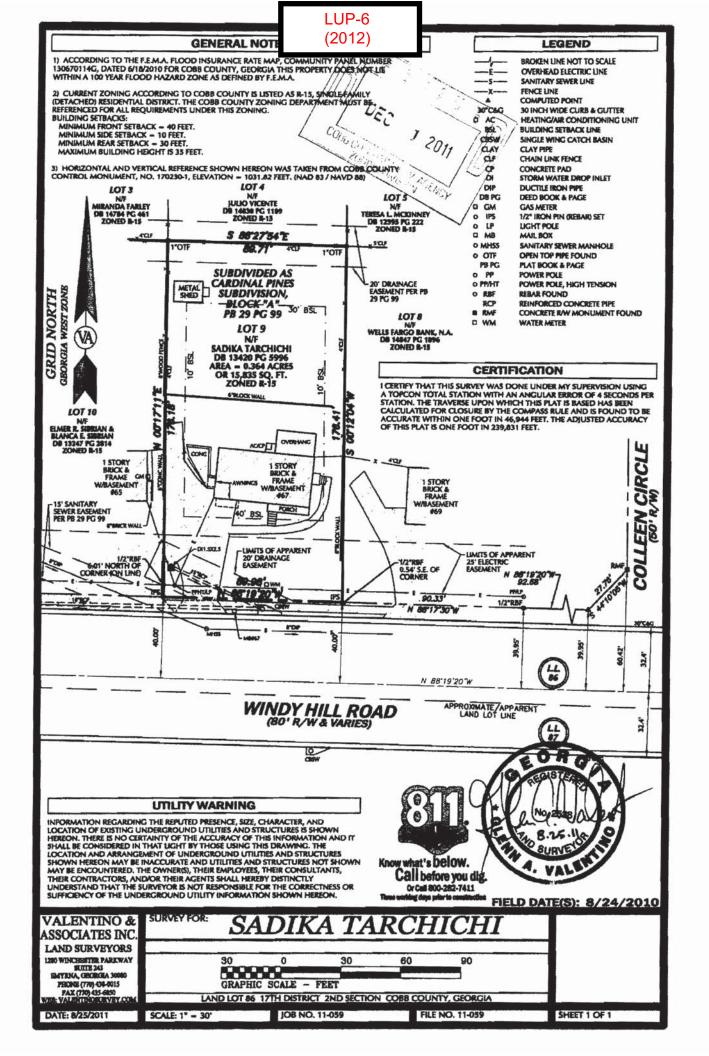

(If yes, please state what is kept outside):                                                                                          |
| 12. | Length of time requested: For EVER                                                                                                                                                                                 |
| 13. | Any additional information? (Please attach additional information if needed): This home is already Approved & Liranual For These Residents, I desire to Increase the Applicant signature: 200 Pox Date: 10/31/2011 |
|     | Applicant name (printed): Edity M. Page                                                                                                                                                                            |



| APPLICANT: Sadika Tarchichi                       | PETITION NO: LUP-6                  |
|---------------------------------------------------|-------------------------------------|
| (770) 433-0954                                    | <b>HEARING DATE (PC):</b> 02-07-12  |
| REPRESENTATIVE: Same                              | <b>HEARING DATE (BOC):</b> 02-21-12 |
|                                                   | PRESENT ZONING: R-15                |
| TITLEHOLDER: Same                                 | <u> </u>                            |
|                                                   | PROPOSED ZONING: Temporary Land     |
| PROPERTY LOCATION: North side of Windy Hill Road, |                                     |
| between Pine Branch Drive and Colleen Circle      |