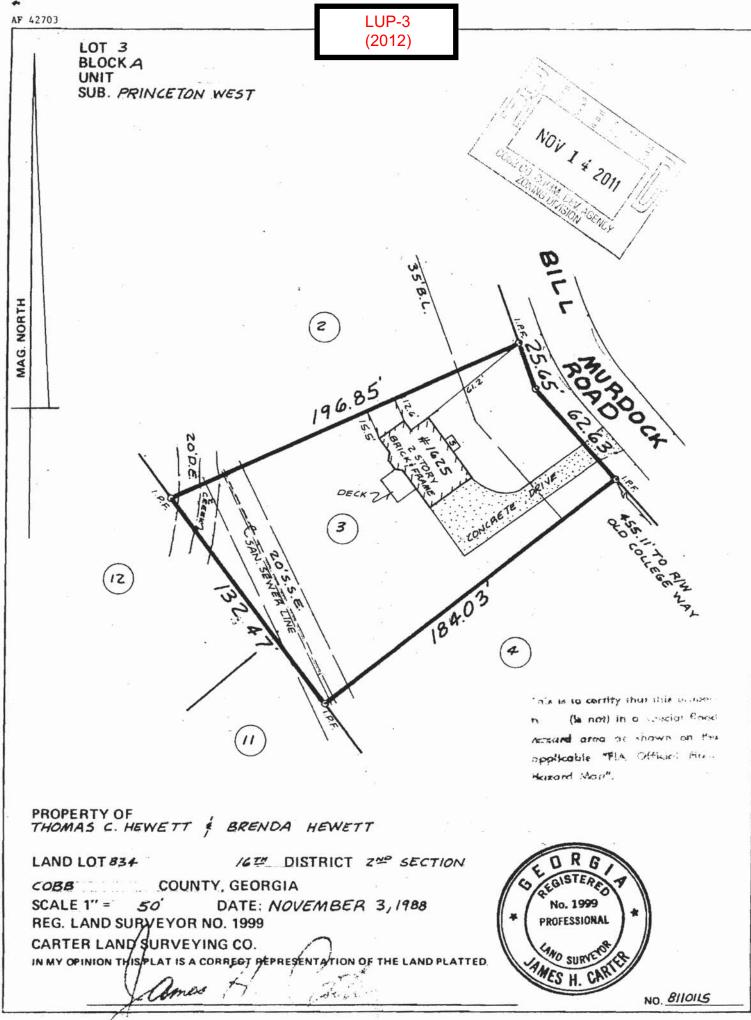

PETITION NO: Z-3 APPLICANT: Property Masters, Inc. **HEARING DATE (PC):** \_\_\_\_\_02-07-12 (678) 427-3536 **REPRESENTATIVE:** Garvis L. Sams, Jr., Esq. (770) 422-7016 **HEARING DATE (BOC):** 02-21-12 **PRESENT ZONING:** CRC and GC SAMS, LARKIN & HUFF, LLP **TITLEHOLDER:** 1420 Lockhart Holdings, LLC PROPOSED ZONING: HI **PROPERTY LOCATION:** West side of Canton Road, south of Shallowford Road, north of Fowler Drive **PROPOSED USE:** Office Warehouse ACCESS TO PROPERTY: Canton Road SIZE OF TRACT: 2.03 ac **DISTRICT:** \_\_\_\_\_16 LAND LOT(S): 132 PHYSICAL CHARACTERISTICS TO SITE: **PARCEL(S):** 8,9 TAXES: PAID X DUE \_\_\_\_\_ COMMISSION DISTRICT: 3 CONTIGUOUS ZONING/DEVELOPMENT GC NRC-R-20 LI R-20 GC <u>C</u> HΙ R-20 132 L 131 SITE R 0&1 H GC B NS A Canton Rd LI R R-20 LI Winfred Dr R-20 **CRC** Dover St R-20 **PSC** HI LI ш