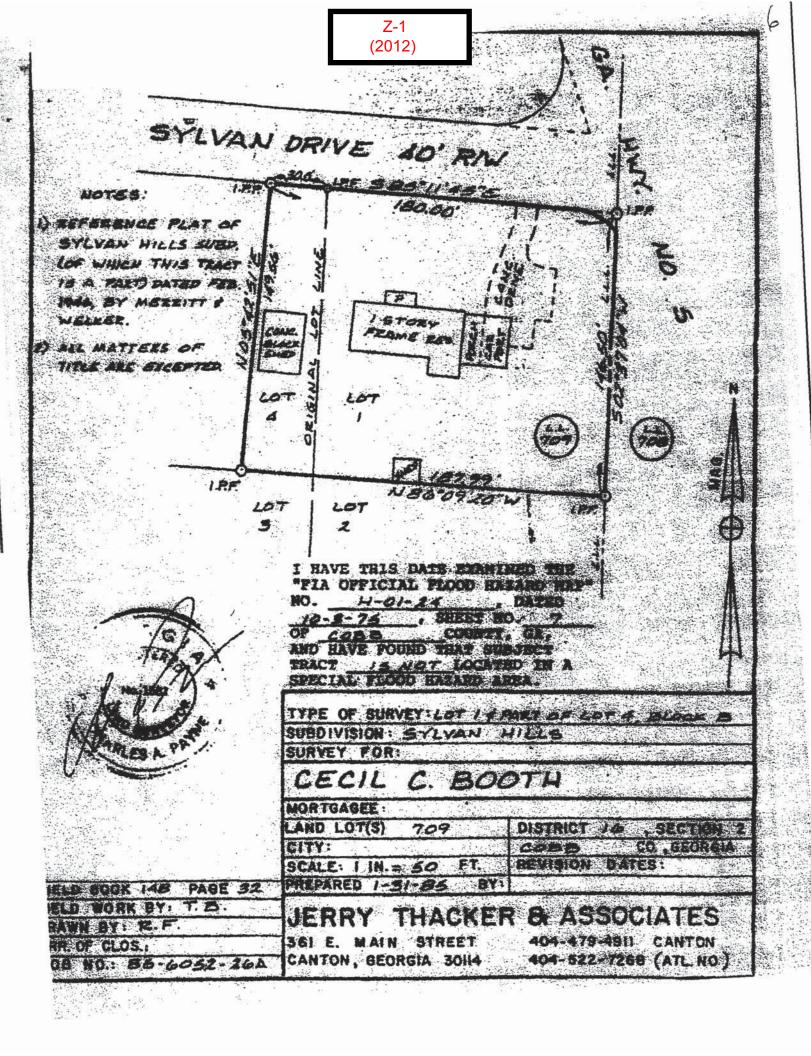

Cobb County...Expect the Best!

| APPLICANT: Yoke L. Loo                                   | PETITION NO:           | Z-1            |
|----------------------------------------------------------|------------------------|----------------|
| (404) 579-0093                                           | HEARING DATE (PC):     | 02-07-12       |
| REPRESENTATIVE: Same                                     | HEARING DATE (BOC): _  | 02-21-12       |
| Same                                                     | PRESENT ZONING:        | GC             |
| TITLEHOLDER: Yoke L. Loo and Malsoon Loo                 |                        |                |
|                                                          | PROPOSED ZONING:       | NRC            |
| PROPERTY LOCATION: Southwest intersection of Canton Road |                        |                |
| and Sylvan Drive                                         | PROPOSED USE: Auto B   | roker's Office |
|                                                          |                        |                |
| ACCESS TO PROPERTY: Sylvan Drive                         | SIZE OF TRACT: 0.68 ac |                |
|                                                          | DISTRICT: 16           |                |
| PHYSICAL CHARACTERISTICS TO SITE:                        | LAND LOT(S):           |                |
|                                                          | PARCEL(S):24           |                |
|                                                          | TAXES: PAID X D        | UE             |
| CONTIGUOUS ZONING/DEVELOPMENT                            | COMMISSION DISTRICT    | : _3           |
| R-20 Sylvan Dr GC GC                                     | GC Oland               |                |

### **Summary of Intent for Rezoning**

| a)            | Proposed unit square-footage(s):                                                                                                                                                                         |             |
|---------------|----------------------------------------------------------------------------------------------------------------------------------------------------------------------------------------------------------|-------------|
| b)            | Proposed building architecture:                                                                                                                                                                          |             |
| c)            | Proposed selling prices(s):                                                                                                                                                                              |             |
| d)            | List all requested variances:                                                                                                                                                                            |             |
|               |                                                                                                                                                                                                          |             |
| 2. Non-<br>a) | residential Rezoning Information (attach additional information if needed)  Proposed use(s): Auto Bruker Abe OFFice &  Lee Service OFFICE, Restable SALE                                                 | e \$5%R     |
| b)            | Proposed building architecture: NO Ch ANGE                                                                                                                                                               |             |
| <u>c)</u>     | Proposed hours/days of operation: 8A TO 6AM                                                                                                                                                              |             |
| d)            | List all requested variances: None                                                                                                                                                                       |             |
|               |                                                                                                                                                                                                          |             |
| rt 3. Otl     | her Pertinent Information (List or attach additional information if needed)                                                                                                                              | 1/1         |
| A             | to Brokerage Is OFFACE on Lyok's Pur                                                                                                                                                                     | ! N.E.A J-h |
|               | N Ach Ange of USE which is OFFI.                                                                                                                                                                         | ee SpA      |
| T             |                                                                                                                                                                                                          | /           |
|               | ***************************************                                                                                                                                                                  | 1/2         |
| rt 4. Is an   | ny of the property included on the proposed site plan owned by the Local, State, or Federal Governm<br>se list all Right-of-Ways, Government owned lots, County owned parcels and/or remnants, etc., and | nent? NO    |