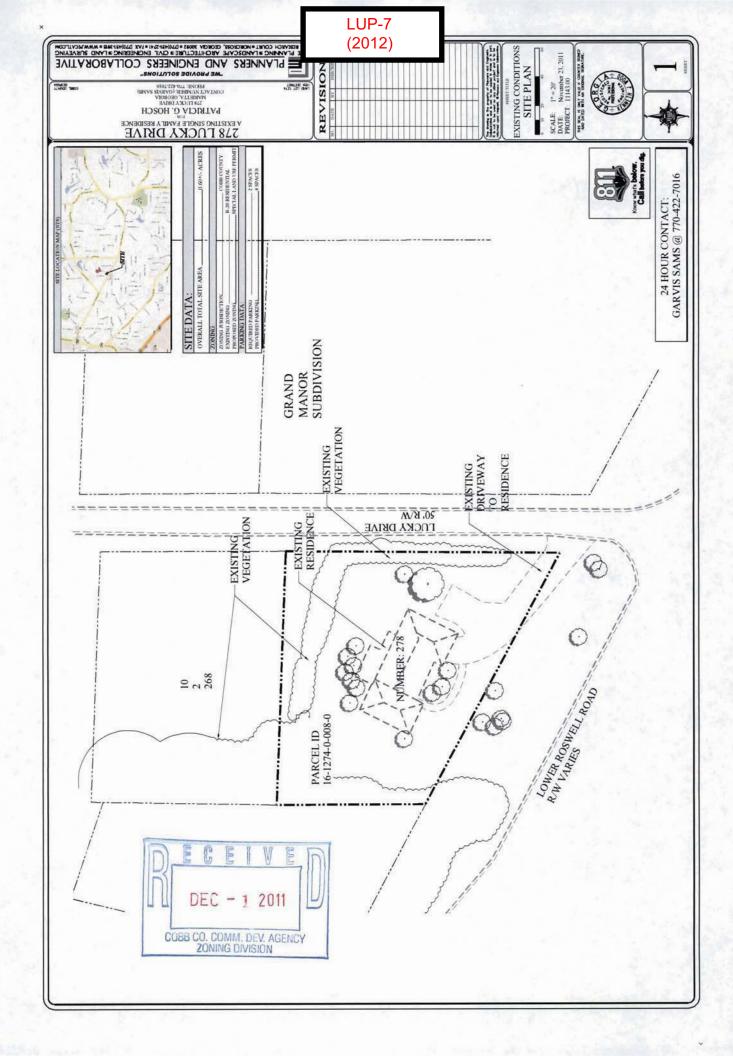

PETITION NO: Z-3 APPLICANT: Property Masters, Inc. **HEARING DATE (PC):** \_\_\_\_\_02-07-12 (678) 427-3536 **REPRESENTATIVE:** Garvis L. Sams, Jr., Esq. (770) 422-7016 **HEARING DATE (BOC):** 02-21-12 **PRESENT ZONING:** CRC and GC SAMS, LARKIN & HUFF, LLP **TITLEHOLDER:** 1420 Lockhart Holdings, LLC PROPOSED ZONING: HI **PROPERTY LOCATION:** West side of Canton Road, south of Shallowford Road, north of Fowler Drive **PROPOSED USE:** Office Warehouse ACCESS TO PROPERTY: Canton Road SIZE OF TRACT: 2.03 ac **DISTRICT:** \_\_\_\_\_16 LAND LOT(S): 132 PHYSICAL CHARACTERISTICS TO SITE: **PARCEL(S):** 8,9 TAXES: PAID X DUE \_\_\_\_\_ COMMISSION DISTRICT: 3 CONTIGUOUS ZONING/DEVELOPMENT GC NRC-R-20 LI R-20 GC <u>C</u> HΙ R-20 132 L 131 SITE R 0&1 H GC B NS A Canton Rd LI R R-20 LI Winfred Dr R-20 **CRC** Dover St R-20 **PSC** HI LI ш

RA-4

Application No. <u>Z-3</u>

Feb. 2012

DEC - 1 2011

DEV. AGENCY