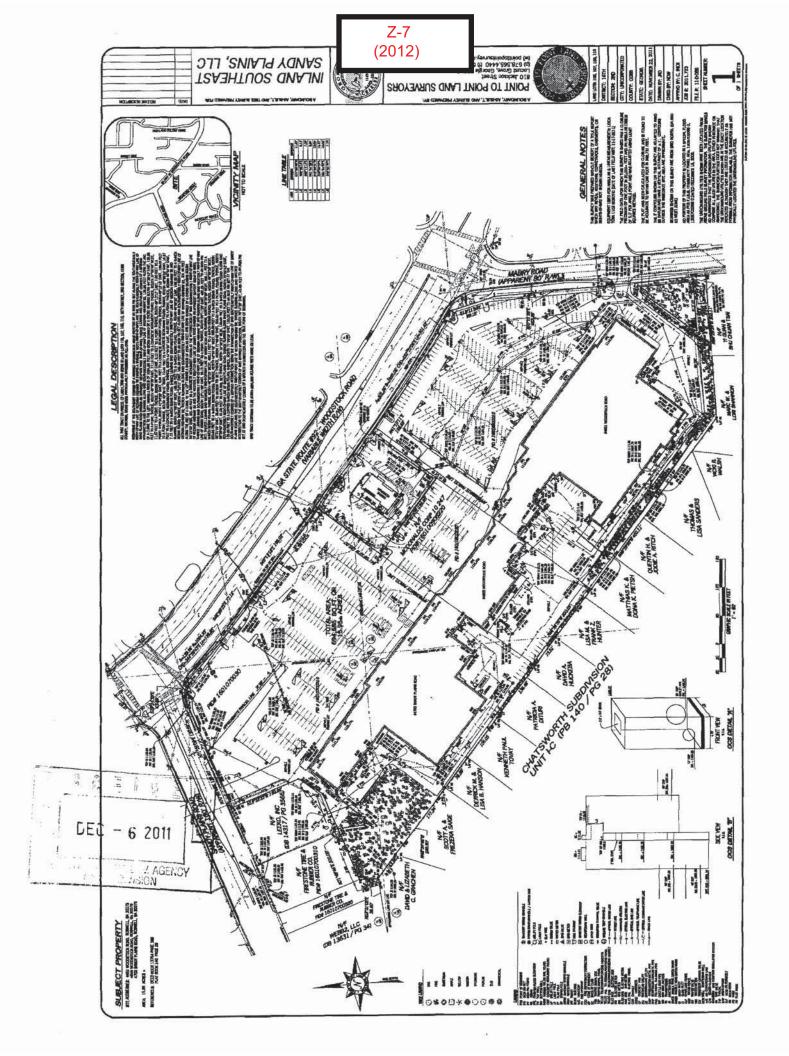

### Summary of Intent for Rezoning\*

|       | Proposed unit square-footage(s):                                                                                                                                                                      |
|-------|-------------------------------------------------------------------------------------------------------------------------------------------------------------------------------------------------------|
|       | Proposed building architecture:                                                                                                                                                                       |
|       | Proposed selling prices(s):                                                                                                                                                                           |
| a)    | List all requested variances:                                                                                                                                                                         |
| Non-r | esidential Rezoning Information (attach additional information if needed)  Proposed use(s): Two story office warehouse                                                                                |
| b)    | Proposed building architecture: Brick on the front of the building with elevations/renderings to be submitted under separate cover.                                                                   |
| c)    | Proposed hours/days of operation: Monday through Saturday, 8:00 a.m. until 6:00 p.m.                                                                                                                  |
| d)    | List all requested variances: N/A                                                                                                                                                                     |
| . Oth | er Pertinent Information (List or attach additional information if needed)                                                                                                                            |
| The s | subject property is located in an area denominated as Industrial Compatible (IC)                                                                                                                      |
| unde  | r Cobb County's Future Land Use Map. Therefore, the proposal by Property                                                                                                                              |
| Mast  | ers, Inc. to house its related businesses under one roof is entirely appropriate from a                                                                                                               |
| land  | use planning perspective.                                                                                                                                                                             |
|       |                                                                                                                                                                                                       |
|       | ny of the property included on the proposed site plan owned by the Local, State, or Federal Gover<br>se list all Right-of-Ways, Government owned lots, County owned parcels and/or remnants, etc., an |