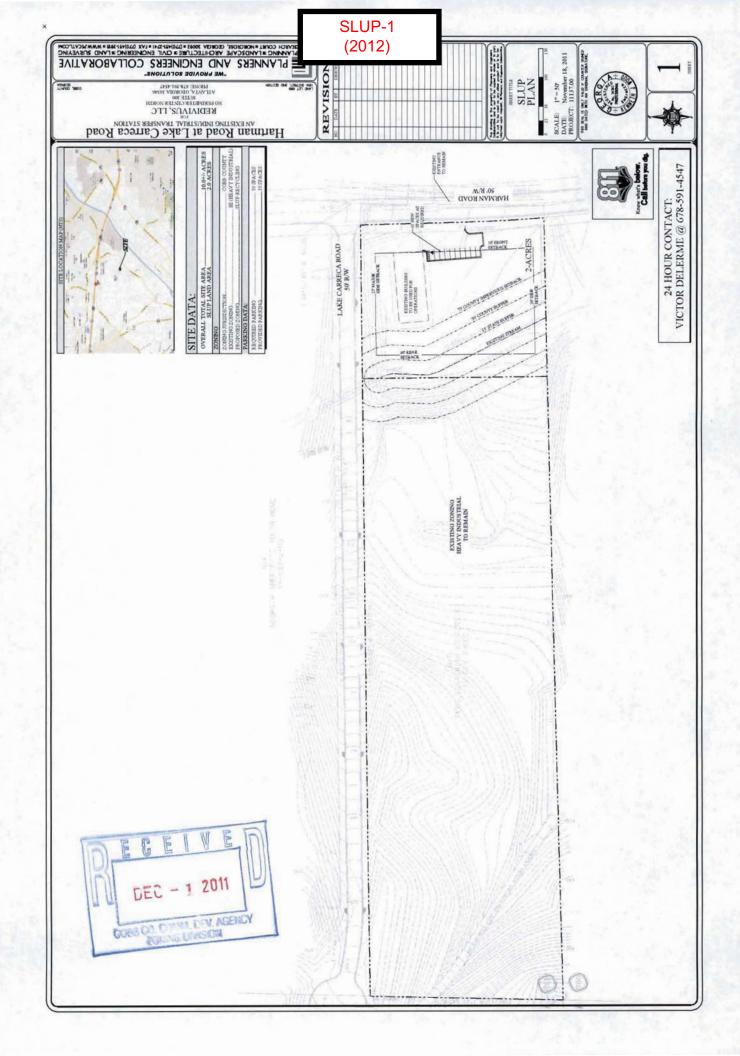

PETITION NO: Z-3 APPLICANT: Property Masters, Inc. **HEARING DATE (PC):** \_\_\_\_\_02-07-12 (678) 427-3536 **REPRESENTATIVE:** Garvis L. Sams, Jr., Esq. (770) 422-7016 **HEARING DATE (BOC):** 02-21-12 **PRESENT ZONING:** CRC and GC SAMS, LARKIN & HUFF, LLP **TITLEHOLDER:** 1420 Lockhart Holdings, LLC PROPOSED ZONING: HI **PROPERTY LOCATION:** West side of Canton Road, south of Shallowford Road, north of Fowler Drive **PROPOSED USE:** Office Warehouse ACCESS TO PROPERTY: Canton Road SIZE OF TRACT: 2.03 ac **DISTRICT:** \_\_\_\_\_16 LAND LOT(S): 132 PHYSICAL CHARACTERISTICS TO SITE: **PARCEL(S):** 8,9 TAXES: PAID X DUE \_\_\_\_\_ COMMISSION DISTRICT: 3 CONTIGUOUS ZONING/DEVELOPMENT GC NRC-R-20 LI R-20 GC <u>C</u> HΙ R-20 132 L 131 SITE R 0&1 H GC B NS A Canton Rd LI R R-20 LI Winfred Dr R-20 **CRC** Dover St R-20 **PSC** HI LI ш

RA-4

Application No. <u>Z-3</u>

Feb. 2012

DEC - 1 2011

DEV. AGENCY

### Summary of Intent for Rezoning\*

|       | Proposed unit square-footage(s):                                                                                                                                                                      |
|-------|-------------------------------------------------------------------------------------------------------------------------------------------------------------------------------------------------------|
|       | Proposed building architecture:                                                                                                                                                                       |
|       | Proposed selling prices(s):                                                                                                                                                                           |
| a)    | List all requested variances:                                                                                                                                                                         |
| Non-r | esidential Rezoning Information (attach additional information if needed)  Proposed use(s): Two story office warehouse                                                                                |
| b)    | Proposed building architecture: Brick on the front of the building with elevations/renderings to be submitted under separate cover.                                                                   |
| c)    | Proposed hours/days of operation: Monday through Saturday, 8:00 a.m. until 6:00 p.m.                                                                                                                  |
| d)    | List all requested variances: N/A                                                                                                                                                                     |
| . Oth | er Pertinent Information (List or attach additional information if needed)                                                                                                                            |
| The s | subject property is located in an area denominated as Industrial Compatible (IC)                                                                                                                      |
| unde  | r Cobb County's Future Land Use Map. Therefore, the proposal by Property                                                                                                                              |
| Mast  | ers, Inc. to house its related businesses under one roof is entirely appropriate from a                                                                                                               |
| land  | use planning perspective.                                                                                                                                                                             |
|       |                                                                                                                                                                                                       |
|       | ny of the property included on the proposed site plan owned by the Local, State, or Federal Gover<br>se list all Right-of-Ways, Government owned lots, County owned parcels and/or remnants, etc., an |