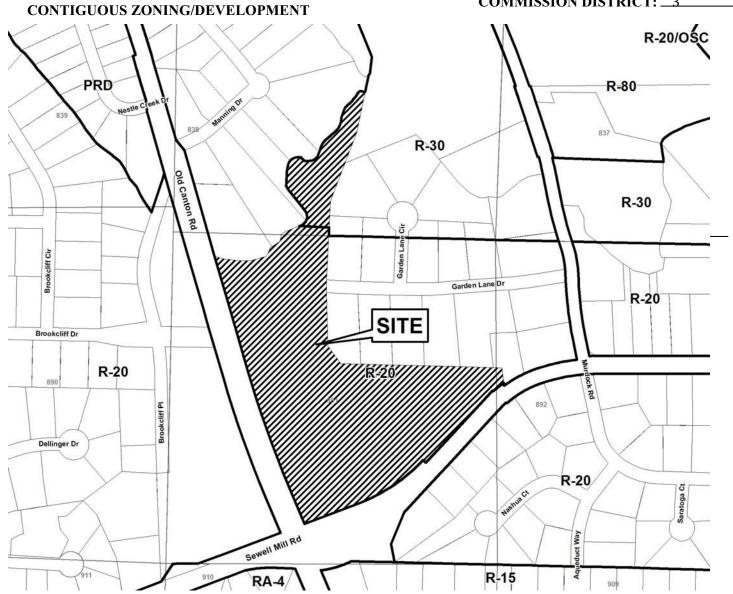

preliminary information provided therein at any time during the rezoning process.

| ADDITION To Continue Deal Estate Acquisitions LLC                                                                                                                                                                                                                                                                                                                                                                                                                                                                                                                                                                                                                                                                                                                                                                                                                                                                                                                                                                                                                                                                                                                                                                                                                                                                                                                                                                                                                                                                                                                                                                                                                                                                                                                                                                                                                                                                                                                                                                                                                                                                            | DETITION NO. 7.4                                                |
|------------------------------------------------------------------------------------------------------------------------------------------------------------------------------------------------------------------------------------------------------------------------------------------------------------------------------------------------------------------------------------------------------------------------------------------------------------------------------------------------------------------------------------------------------------------------------------------------------------------------------------------------------------------------------------------------------------------------------------------------------------------------------------------------------------------------------------------------------------------------------------------------------------------------------------------------------------------------------------------------------------------------------------------------------------------------------------------------------------------------------------------------------------------------------------------------------------------------------------------------------------------------------------------------------------------------------------------------------------------------------------------------------------------------------------------------------------------------------------------------------------------------------------------------------------------------------------------------------------------------------------------------------------------------------------------------------------------------------------------------------------------------------------------------------------------------------------------------------------------------------------------------------------------------------------------------------------------------------------------------------------------------------------------------------------------------------------------------------------------------------|-----------------------------------------------------------------|
| APPLICANT: Southeast Real Estate Acquisitions, LLC  (404) 395-5219                                                                                                                                                                                                                                                                                                                                                                                                                                                                                                                                                                                                                                                                                                                                                                                                                                                                                                                                                                                                                                                                                                                                                                                                                                                                                                                                                                                                                                                                                                                                                                                                                                                                                                                                                                                                                                                                                                                                                                                                                                                           |                                                                 |
|                                                                                                                                                                                                                                                                                                                                                                                                                                                                                                                                                                                                                                                                                                                                                                                                                                                                                                                                                                                                                                                                                                                                                                                                                                                                                                                                                                                                                                                                                                                                                                                                                                                                                                                                                                                                                                                                                                                                                                                                                                                                                                                              |                                                                 |
| REPRESENTATIVE: John H. Moore, Esq. (770) 429-1499                                                                                                                                                                                                                                                                                                                                                                                                                                                                                                                                                                                                                                                                                                                                                                                                                                                                                                                                                                                                                                                                                                                                                                                                                                                                                                                                                                                                                                                                                                                                                                                                                                                                                                                                                                                                                                                                                                                                                                                                                                                                           | PRESENT ZONING: R-20                                            |
|                                                                                                                                                                                                                                                                                                                                                                                                                                                                                                                                                                                                                                                                                                                                                                                                                                                                                                                                                                                                                                                                                                                                                                                                                                                                                                                                                                                                                                                                                                                                                                                                                                                                                                                                                                                                                                                                                                                                                                                                                                                                                                                              | FRESENT ZUNING: R-20                                            |
| TITLEHOLDER: Alice M. Bostic and John F. Bostic                                                                                                                                                                                                                                                                                                                                                                                                                                                                                                                                                                                                                                                                                                                                                                                                                                                                                                                                                                                                                                                                                                                                                                                                                                                                                                                                                                                                                                                                                                                                                                                                                                                                                                                                                                                                                                                                                                                                                                                                                                                                              | PROPOSED ZONING. D 15                                           |
| PROPERTY LOCATION: West side of Trickum Road, south of                                                                                                                                                                                                                                                                                                                                                                                                                                                                                                                                                                                                                                                                                                                                                                                                                                                                                                                                                                                                                                                                                                                                                                                                                                                                                                                                                                                                                                                                                                                                                                                                                                                                                                                                                                                                                                                                                                                                                                                                                                                                       | PROPOSED ZONING: R-15                                           |
| Eula Drive                                                                                                                                                                                                                                                                                                                                                                                                                                                                                                                                                                                                                                                                                                                                                                                                                                                                                                                                                                                                                                                                                                                                                                                                                                                                                                                                                                                                                                                                                                                                                                                                                                                                                                                                                                                                                                                                                                                                                                                                                                                                                                                   |                                                                 |
|                                                                                                                                                                                                                                                                                                                                                                                                                                                                                                                                                                                                                                                                                                                                                                                                                                                                                                                                                                                                                                                                                                                                                                                                                                                                                                                                                                                                                                                                                                                                                                                                                                                                                                                                                                                                                                                                                                                                                                                                                                                                                                                              |                                                                 |
| ACCESS TO PROPERTY: Trickum Road                                                                                                                                                                                                                                                                                                                                                                                                                                                                                                                                                                                                                                                                                                                                                                                                                                                                                                                                                                                                                                                                                                                                                                                                                                                                                                                                                                                                                                                                                                                                                                                                                                                                                                                                                                                                                                                                                                                                                                                                                                                                                             | SIZE OF TRACT: 5.42 ac                                          |
|                                                                                                                                                                                                                                                                                                                                                                                                                                                                                                                                                                                                                                                                                                                                                                                                                                                                                                                                                                                                                                                                                                                                                                                                                                                                                                                                                                                                                                                                                                                                                                                                                                                                                                                                                                                                                                                                                                                                                                                                                                                                                                                              | DISTRICT: 16                                                    |
| PHYSICAL CHARACTERISTICS TO SITE:                                                                                                                                                                                                                                                                                                                                                                                                                                                                                                                                                                                                                                                                                                                                                                                                                                                                                                                                                                                                                                                                                                                                                                                                                                                                                                                                                                                                                                                                                                                                                                                                                                                                                                                                                                                                                                                                                                                                                                                                                                                                                            |                                                                 |
|                                                                                                                                                                                                                                                                                                                                                                                                                                                                                                                                                                                                                                                                                                                                                                                                                                                                                                                                                                                                                                                                                                                                                                                                                                                                                                                                                                                                                                                                                                                                                                                                                                                                                                                                                                                                                                                                                                                                                                                                                                                                                                                              | PARCEL(S):5                                                     |
|                                                                                                                                                                                                                                                                                                                                                                                                                                                                                                                                                                                                                                                                                                                                                                                                                                                                                                                                                                                                                                                                                                                                                                                                                                                                                                                                                                                                                                                                                                                                                                                                                                                                                                                                                                                                                                                                                                                                                                                                                                                                                                                              | TAXES: PAID X DUE                                               |
| CONTIGUOUS ZONING/DEVELOPMENT                                                                                                                                                                                                                                                                                                                                                                                                                                                                                                                                                                                                                                                                                                                                                                                                                                                                                                                                                                                                                                                                                                                                                                                                                                                                                                                                                                                                                                                                                                                                                                                                                                                                                                                                                                                                                                                                                                                                                                                                                                                                                                | COMMISSION DISTRICT:3                                           |
| SITE  SITE  PRD  Conflored Ridge Dr R-15  PRD  Conflored Ridge Dr R-15  SITE  Single Dr R-20  Single Dr R-20 | R-20  Resty Mountain Rd  Stoney Ford Dr  R-20  R-20  R-20  R-20 |