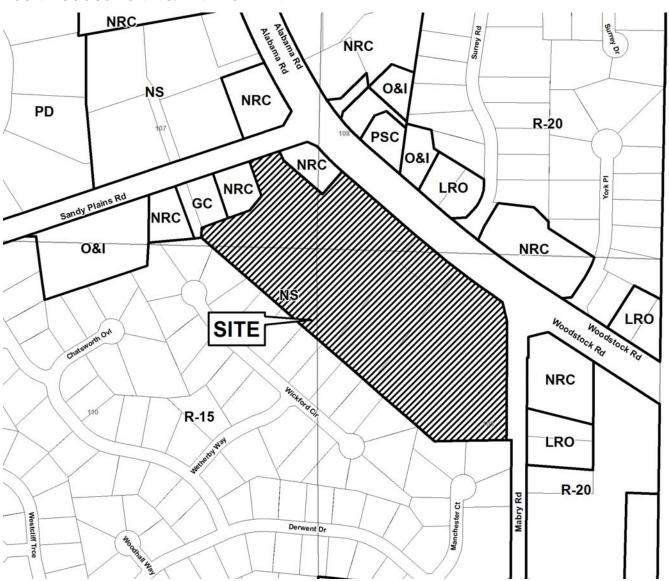

|                       |                  |
| ACCESS TO PROPERTY: Sandy Plains Road, Highway 92 and                 | SIZE OF TRACT:        | 15.95 acres      |
| Mabry Road                                                            | DISTRICT:             | 16               |
| PHYSICAL CHARACTERISTICS TO SITE:                                     | LAND LOT(S):          | 107,108,109, 110 |
|                                                                       | PARCEL(S):            | 1,30, 1,23       |
|                                                                       | TAXES: PAID X D       | UE               |
| CONTICUOUS ZONING/DEVELOPMENT                                         | COMMISSION DISTRICT   | : _3             |

#### CONTIGUOUS ZONING/DEVELOPMENT





## Application No. z-7

### Summary of Intent for Rezoning\*

| a)           | Proposed unit square-footage(s): Not Applicable.