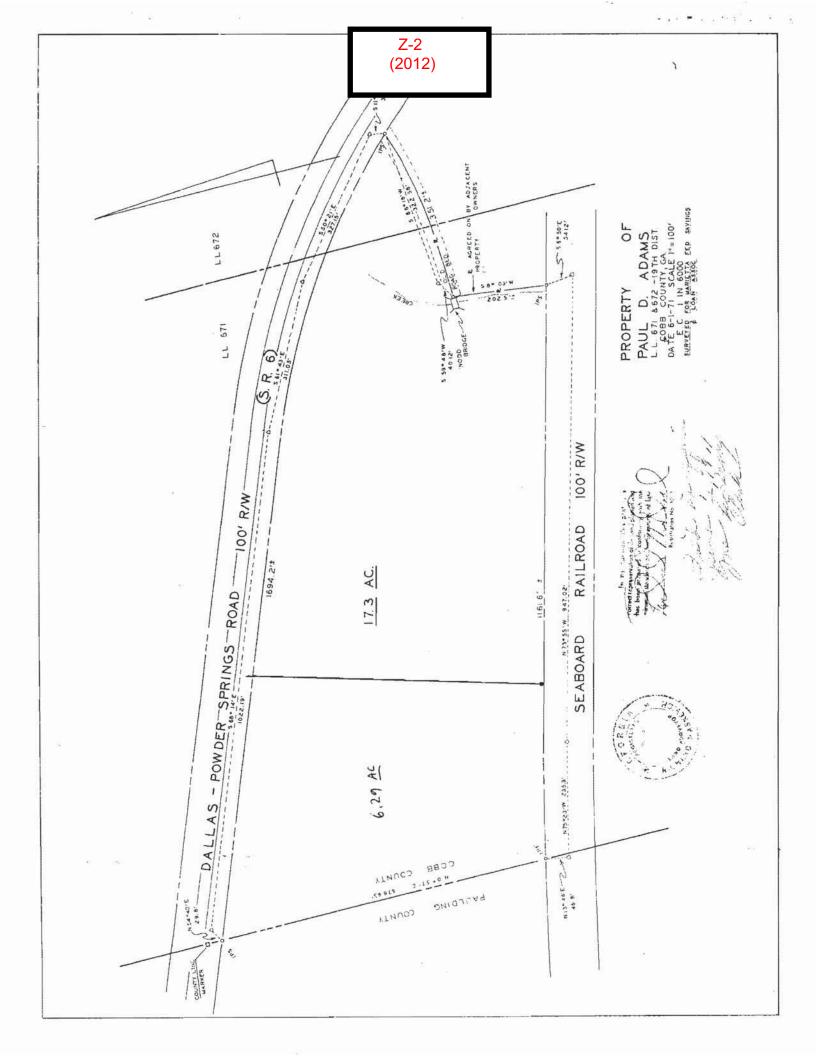

| APPLICANT: Lionel David Hobson, Jr.                              | PETITION NO: Z-2                   |
|------------------------------------------------------------------|------------------------------------|
| (770) 843-8779                                                   | <b>HEARING DATE (PC):</b> 02-07-12 |
| REPRESENTATIVE: James A. Balli, Esq. (770) 422-7016              |                                    |
| SAMS, LARKIN & HUFF                                              | PRESENT ZONING: NRC                |
| TITLEHOLDER: Lionel David Hobson, Jr.                            |                                    |
|                                                                  | PROPOSED ZONING: R-30              |
| PROPERTY LOCATION: South side of C.H. James Parkway,             |                                    |
| east side of Cobb County line, southwest of Sterlingbrooke Drive | PROPOSED USE: Residential          |
| ACCESS TO PROPERTY: C.H. James Parkway                           | SIZE OF TRACT: 6.29                |
|                                                                  | DISTRICT:                          |
| PHYSICAL CHARACTERISTICS TO SITE:                                | LAND LOT(S):671                    |
|                                                                  | PARCEL(S):5                        |
|                                                                  | TAXES: PAID X DUE                  |
| CONTICUOUS ZONING/DEVEL OPMENT                                   | COMMISSION DISTRICT: 4             |

### **Summary of Intent for Rezoning\***

|             | Proposed unit square-footage(s): 2500 and up                                                                                                                |
|-------------|-------------------------------------------------------------------------------------------------------------------------------------------------------------|
|             | Proposed building architecture: 4-sided brick                                                                                                               |
|             | Proposed selling prices(s): \$250,000 and up                                                                                                                |
| a)          | List all requested variances: None                                                                                                                          |
|             |                                                                                                                                                             |
| Non-r<br>a) | Proposed use(s): N/A N/A                                                                                                                                    |
| b)          | Proposed building architecture:                                                                                                                             |
| c)          | Proposed hours/days of operation:                                                                                                                           |
| d)          | List all requested variances:                                                                                                                               |
| . Oth       | ner Pertinent Information (List or attach additional information if needed)                                                                                 |
| 302311-07   |                                                                                                                                                             |
|             |                                                                                                                                                             |
|             | ny of the property included on the proposed site plan owned by the Local, State, or Federal Govern                                                          |
|             | se list all Right-of-Ways, Government owned lots, County owned parcels and/or remnants, etc., and clearly showing where those properties are located.)  N/A |
|             | A V A A                                                                                                                                                     |