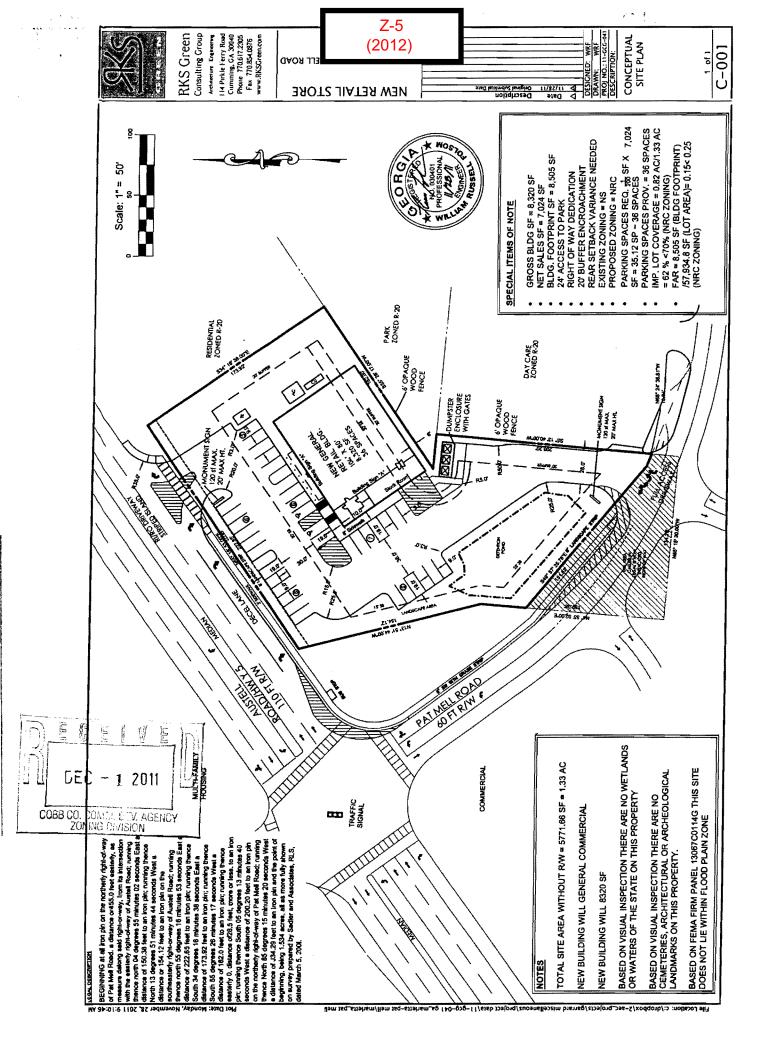

| (Pleas  | y of the property included on the propse list all Right-of-Ways, Government | oosed site plan owned by the Local, State, or Federal Gover<br>owned lots, County owned parcels and/or remnants, etc., are located). |

\*Applicant specifically reserves the right to amend any information set forth herein at any time during the rezoning process.



| APPLICANT: Garrard Development Services, LLC