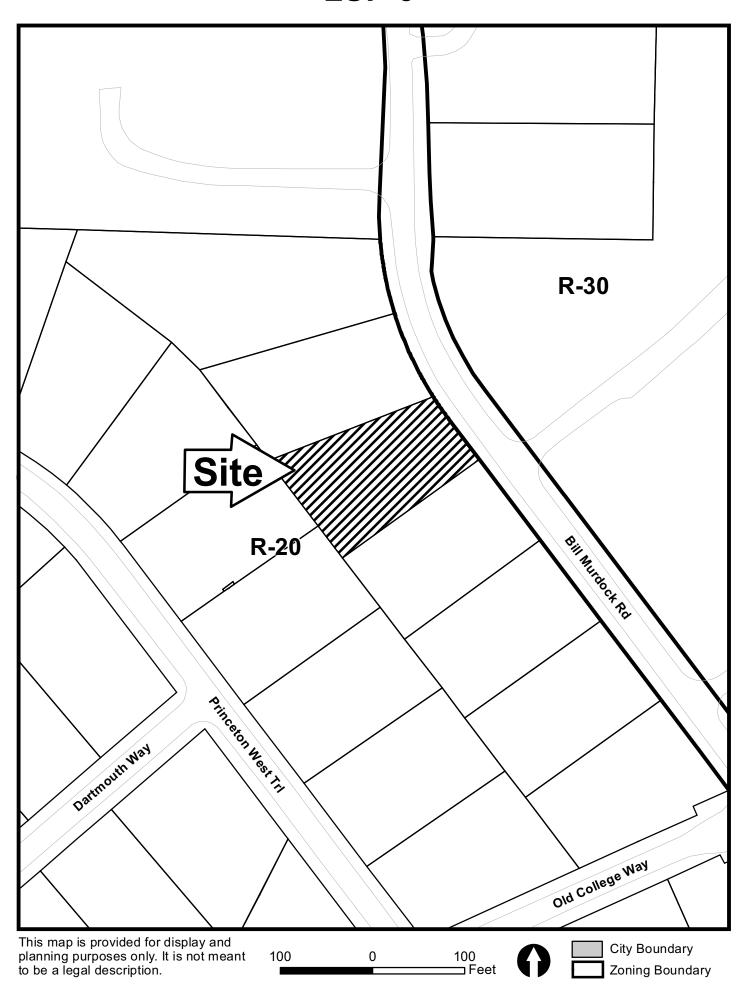

| APPLICANT: Thomas C. Hewett                              | PETITION NO:       | LUP- 3              |
|----------------------------------------------------------|--------------------|---------------------|
| (770)977-3295                                            | HEARING DATE (PC): | 02-07-12            |
| REPRESENTATIVE: Same                                     | HEARING DATE (BOC  | g): <u>02-21-12</u> |
| Same                                                     | PRESENT ZONING:    | R-20                |
| TITLEHOLDER: Thomas C. Hewett and Brenda Hewett          |                    |                     |
|                                                          | PROPOSED ZONING:   | Land Use Permit     |
| PROPERTY LOCATION: On the southwest side of Bill Murdock |                    |                     |
| Road, north of Old College Way                           | PROPOSED USE:      |                     |
| (1625 Bill Murdock Road).                                |                    |                     |
| ACCESS TO PROPERTY: Bill Murdock Road                    | SIZE OF TRACT:     | 0.44 acre           |
|                                                          | DISTRICT:          | 16                  |
| PHYSICAL CHARACTERISTICS TO SITE: Existing two-story     | LAND LOT(S):       | 834                 |
| residence                                                | PARCEL(S):         | 5                   |
|                                                          | TAXES: PAID X      | <b>DUE</b>          |
|                                                          | COMMISSION DISTRI  | CT: 3               |
| CONTIGUOUS ZONING/DEVELOPMENT                            |                    |                     |
|                                                          |                    |                     |

NORTH: R-20/ Princeton West Subdivision
SOUTH: R-20/ Princeton West Subdivision

**EAST:** R-30/ Walton High School

**WEST:** R-20/ Princeton West Subdivision

OPPOSITION: NO. OPPOSED\_\_\_PETITION NO:\_\_\_SPOKESMAN \_\_\_\_