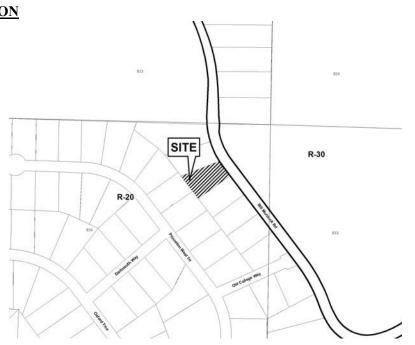

| APPLICANT: Thomas C. Hewett                              | PETITION NO:       | LUP- 3              |
|----------------------------------------------------------|--------------------|---------------------|
| (770)977-3295                                            | HEARING DATE (PC): | 02-07-12            |
| REPRESENTATIVE: Same                                     | HEARING DATE (BOC  | g): <u>02-21-12</u> |
| Same                                                     | PRESENT ZONING:    | R-20                |
| TITLEHOLDER: Thomas C. Hewett and Brenda Hewett          |                    |                     |
|                                                          | PROPOSED ZONING:   | Land Use Permit     |
| PROPERTY LOCATION: On the southwest side of Bill Murdock |                    |                     |
| Road, north of Old College Way                           | PROPOSED USE:      |                     |
| (1625 Bill Murdock Road).                                |                    |                     |
| ACCESS TO PROPERTY: Bill Murdock Road                    | SIZE OF TRACT:     | 0.44 acre           |
|                                                          | DISTRICT:          | 16                  |
| PHYSICAL CHARACTERISTICS TO SITE: Existing two-story     | LAND LOT(S):       | 834                 |
| residence                                                | PARCEL(S):         | 5                   |
|                                                          | TAXES: PAID X      | <b>DUE</b>          |
|                                                          | COMMISSION DISTRI  | CT: 3               |
| CONTIGUOUS ZONING/DEVELOPMENT                            |                    |                     |
|                                                          |                    |                     |

NORTH: R-20/ Princeton West Subdivision
SOUTH: R-20/ Princeton West Subdivision

**EAST:** R-30/ Walton High School

**WEST:** R-20/ Princeton West Subdivision

OPPOSITION: NO. OPPOSED\_\_\_PETITION NO:\_\_\_SPOKESMAN \_\_\_\_