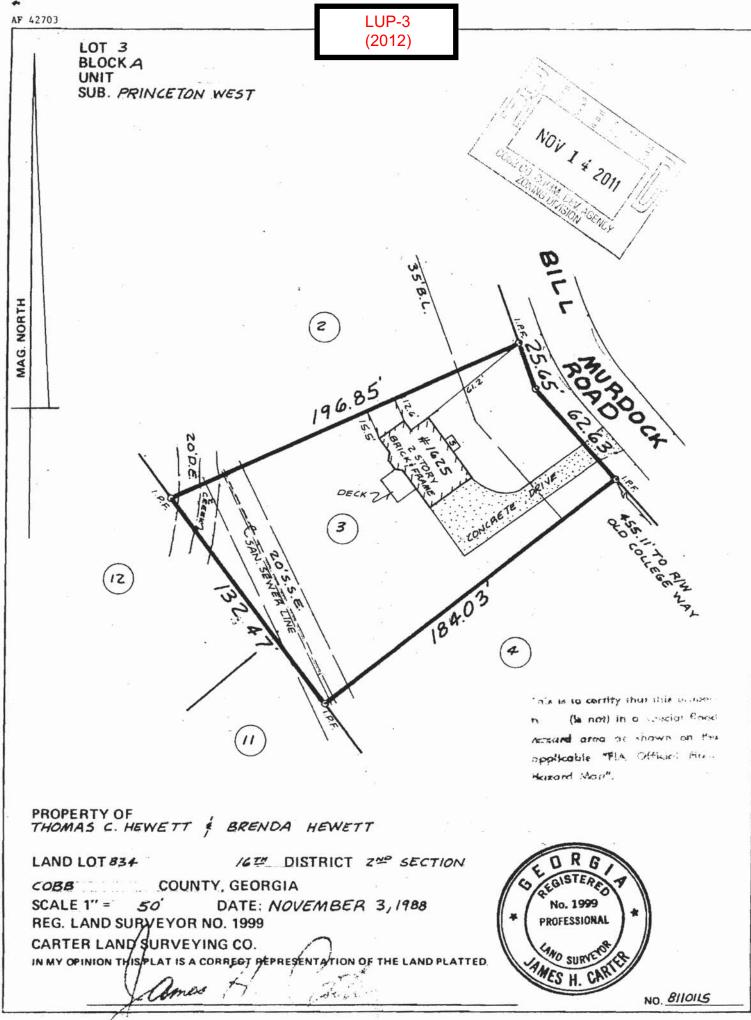

| APPLICANT: Thomas C. Hewett                              | PETITION NO:       | LUP- 3              |
|----------------------------------------------------------|--------------------|---------------------|
| (770)977-3295                                            | HEARING DATE (PC): | 02-07-12            |
| REPRESENTATIVE: Same                                     | HEARING DATE (BOC  | g): <u>02-21-12</u> |
| Same                                                     | PRESENT ZONING:    | R-20                |
| TITLEHOLDER: Thomas C. Hewett and Brenda Hewett          |                    |                     |
|                                                          | PROPOSED ZONING:   | Land Use Permit     |
| PROPERTY LOCATION: On the southwest side of Bill Murdock |                    |                     |
| Road, north of Old College Way                           | PROPOSED USE:      |                     |
| (1625 Bill Murdock Road).                                |                    |                     |
| ACCESS TO PROPERTY: Bill Murdock Road                    | SIZE OF TRACT:     | 0.44 acre           |
|                                                          | DISTRICT:          | 16                  |
| PHYSICAL CHARACTERISTICS TO SITE: Existing two-story     | LAND LOT(S):       | 834                 |
| residence                                                | PARCEL(S):         | 5                   |
|                                                          | TAXES: PAID X      | <b>DUE</b>          |
|                                                          | COMMISSION DISTRI  | CT: 3               |
| CONTIGUOUS ZONING/DEVELOPMENT                            |                    |                     |
|                                                          |                    |                     |

#### LUP-3 THOMAS C. HEWITT

The applicant is requesting a Temporary Land Use Permit (LUP) in order to operate a firearm refinishing business from his home. The applicant does not anticipate any clients or customers coming to the home and proposes no signs advertising the business on the property. Including regular USPS postal deliveries, the applicant supposes there may be one (1) to two (2) deliveries per day. While the applicant is requesting approval for 12 months, the property is zoned R-20 single-family residential district and located within a LDR low density residential future land use area. Based on the above analysis, and strict interpretation of the ordinance, Staff recommends **DENIAL** of the applicant's request.