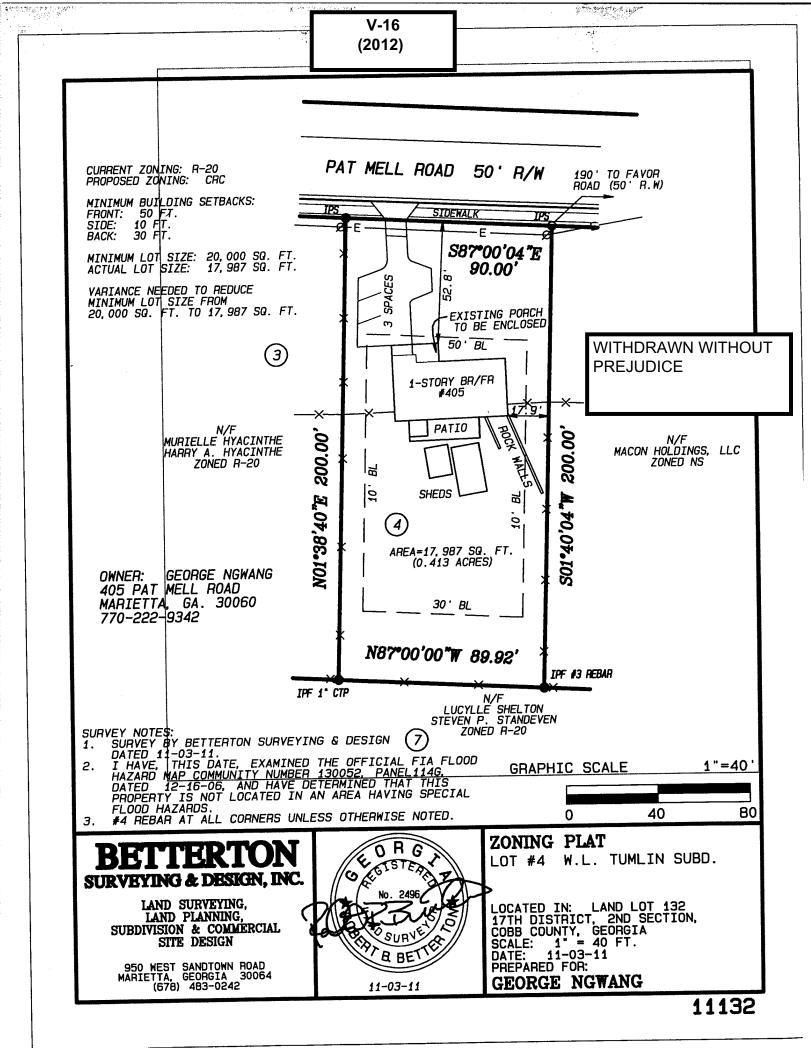

| APPLICANT: _                            | George Ngwang                                   | PETITIC            | ON NO.:                   | V-16                    |
|-----------------------------------------|-------------------------------------------------|--------------------|---------------------------|-------------------------|
| PHONE:                                  | 770-222-9342                                    | DATE O             | F HEARING:                | 02/08/12                |
| REPRESENTAT                             | IVE: same                                       | PRESEN             | T ZONING:                 | R-20                    |
| PHONE:                                  | same                                            |                    |                           |                         |
| TITLEHOLDER: George Ngwang              |                                                 | LAND L             | OT(S):                    | 132                     |
| PROPERTY LOCATION: On the south side of |                                                 | f DISTRIC          | CT:                       | 17                      |
| Pat Mell Road, wes                      | st of Favor Road                                | SIZE OF            | TRACT:                    | 0.413 acre              |
| (405 Pat Mell Road                      | d).                                             | COMMIS             | SSION DISTRICT:           | 2                       |
| TYPE OF VARIA                           | ANCE: Waive the lot size of apply for rezoning. | •                  | red 20,000 square-feet to | o 17,987 square-feet to |
| COMMENTS                                |                                                 |                    |                           |                         |
| TRAFFIC:                                |                                                 |                    |                           |                         |
| DEVELOPMENT                             | & INSPECTIONS:                                  |                    | WITHDRAWN<br>BY STAFF     |                         |
| SITE PLAN REV                           | IEW:                                            |                    |                           |                         |
| STORMWATER                              | MANAGEMENT:                                     |                    |                           |                         |
| HISTORIC PRES                           | SERVATION:                                      |                    |                           |                         |
| CEMETERY PR                             | ESERVATION:                                     |                    |                           |                         |
| WATER:                                  |                                                 |                    |                           |                         |
| SEWER:                                  |                                                 |                    |                           |                         |
| OPPOSITION: N                           | O. OPPOSEDPETITION                              | ON NOSPO           | KESMAN                    |                         |
| APPROVED<br>REJECTED                    | EALS DECISION MOTION BY SECONDED ARRIED         | GC January Res No. | R-20 NRC                  | RM-12                   |
|                                         |                                                 | GC B               | SITE NS R-20              | GC RM-12                |