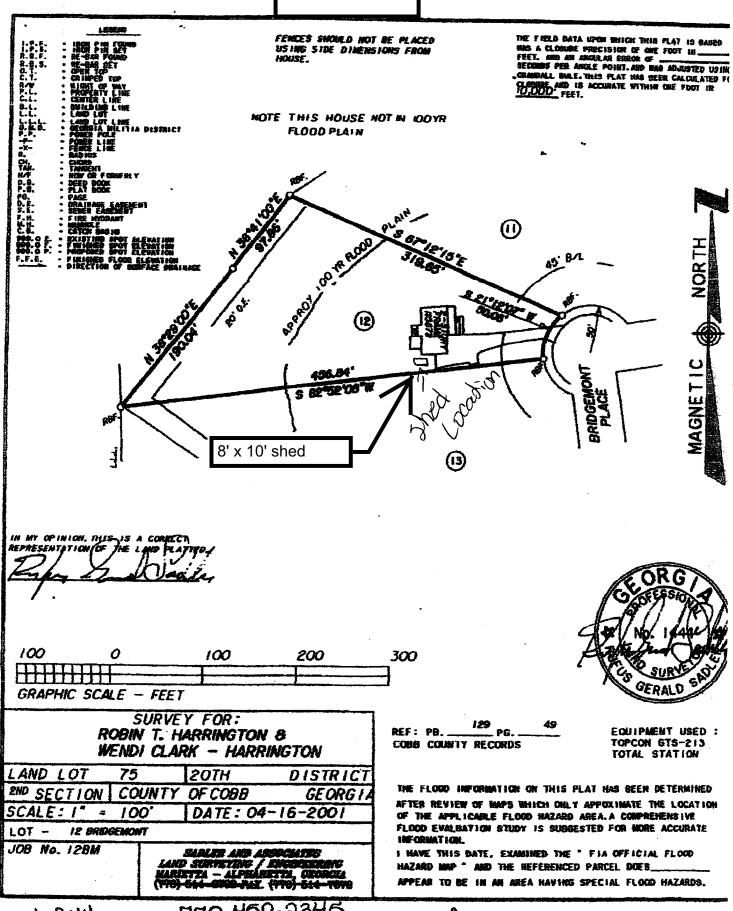

V-9 (2012)

1.244 acres

770-459-2345 170-459-0473 fox

beorge

| Wend                                                                                                  | li Clark                                 | PETITION NO.:                                                                                                                | V-9                                                                                                                                                                                                                                            |  |  |
|-------------------------------------------------------------------------------------------------------|------------------------------------------|------------------------------------------------------------------------------------------------------------------------------|------------------------------------------------------------------------------------------------------------------------------------------------------------------------------------------------------------------------------------------------|--|--|
| <b>PHONE:</b> 770-575-1679                                                                            |                                          | DATE OF HEARING:                                                                                                             | 02/08/12                                                                                                                                                                                                                                       |  |  |
| TVE:                                                                                                  | Richard Schmidt                          | PRESENT ZONING:                                                                                                              | R-30                                                                                                                                                                                                                                           |  |  |
|                                                                                                       | 770-529-0395                             | _                                                                                                                            |                                                                                                                                                                                                                                                |  |  |
| R:                                                                                                    | Wendi Clark Harrington                   | LAND LOT(S):                                                                                                                 | 75                                                                                                                                                                                                                                             |  |  |
| CATIO                                                                                                 | N: On the west side of                   | DISTRICT:                                                                                                                    | 20                                                                                                                                                                                                                                             |  |  |
| , west o                                                                                              | f Georgia Highway 92                     | SIZE OF TRACT:                                                                                                               | 1.244 acres                                                                                                                                                                                                                                    |  |  |
| t Place).                                                                                             |                                          | COMMISSION DISTRICT:                                                                                                         | 1                                                                                                                                                                                                                                              |  |  |
| TYPE OF VARIANCE: Allow an accessory structure (existing) to be to the side of the primary structure. |                                          |                                                                                                                              |                                                                                                                                                                                                                                                |  |  |
|                                                                                                       | 770-5 CIVE:  R: CATIO , west o t Place). | Richard Schmidt 770-529-0395  R: Wendi Clark Harrington  CATION: On the west side of , west of Georgia Highway 92  t Place). | 770-575-1679  DATE OF HEARING: PRESENT ZONING:  770-529-0395  R: Wendi Clark Harrington  CATION: On the west side of , west of Georgia Highway 92  t Place).  DATE OF HEARING: PRESENT ZONING:  DISTRICT:  SIZE OF TRACT: COMMISSION DISTRICT: |  |  |

#### **COMMENTS**

**TRAFFIC:** This request will not have an adverse impact on traffic.

**DEVELOPMENT & INSPECTIONS:** No comments.

**SITE PLAN REVIEW:** No comment.

**STORMWATER MANAGEMENT:** No adverse stormwater impacts are anticipated. This is a large lot and the existing shed location drains to the rear of the lot into the floodplain.

# **Application for Variance Cobb County**

|                                                                                                                       | (type or print clearly)                                                                                           | Application No.  Hearing Date: 2-8-2                                                                                                                                                                                                                                                                                                      |
|-----------------------------------------------------------------------------------------------------------------------|-------------------------------------------------------------------------------------------------------------------|-------------------------------------------------------------------------------------------------------------------------------------------------------------------------------------------------------------------------------------------------------------------------------------------------------------------------------------------|
| Applicant Wendi Clark                                                                                                 | Phone # <u>770575</u>                                                                                             | 1629-mail Dirdundcherschelka                                                                                                                                                                                                                                                                                                              |
| Archard Schmidt<br>(representative's name, printed)                                                                   | Address <u>5872</u>                                                                                               | BridgmontPlace reet, city, state and zip code)                                                                                                                                                                                                                                                                                            |
| (representative signature)                                                                                            | Phone #                                                                                                           | 75 E-mail birdixetlewebllant                                                                                                                                                                                                                                                                                                              |
| My commission expires:    BELINDA Ni   Notary Properties                                                              | ounty                                                                                                             | gned, sealed and delivered in presence of:  Notary Public                                                                                                                                                                                                                                                                                 |
| Titleholder Wendi Clark                                                                                               | Phone # 770585161                                                                                                 | 79 E-mail birdurathan belkach                                                                                                                                                                                                                                                                                                             |
| Signature (attach additional signatures, if nee                                                                       | Address: 55 (st                                                                                                   | 1372 Bridge mont / Hework<br>treet, city, state and zip code) GA30101                                                                                                                                                                                                                                                                     |
| My commission expires:  BELINDA Notary P Paulding ( State of G My Commission Expi                                     | ublic<br>County<br>eorale                                                                                         | gned, sealed and delivered in presence of:  Notary Public                                                                                                                                                                                                                                                                                 |
| Present Zoning of Property                                                                                            | [2                                                                                                                | 30                                                                                                                                                                                                                                                                                                                                        |
| Location 5872 Bridge                                                                                                  | t address, if applicable; nearest inters                                                                          | ACLDOIGH 6H 50 10                                                                                                                                                                                                                                                                                                                         |
| Land Lot(s) 007.5 077                                                                                                 |                                                                                                                   | Size of Tract 1.244 Acre(s)                                                                                                                                                                                                                                                                                                               |
| Please select the extraordinary and ex condition(s) must be peculiar to the piece                                     |                                                                                                                   | the piece of property in question. The                                                                                                                                                                                                                                                                                                    |
| Size of Property Shape of I                                                                                           | PropertyTopograp                                                                                                  | ohy of PropertyOther                                                                                                                                                                                                                                                                                                                      |
| Al There is not a level s<br>Linder a lease purchase<br>The shed is 13ft. from the low<br>never created a problem. It | Zoning Ordinance without ald be created by following to pot a she cot this time (3) line and has been with the ba | cobb County Board of Zoning Appeals must the variance would create an unnecessary the normal terms of the ordinance.  Let in back. The house is see atlached sheet I for Picture en in that location for lyears and tock of the house and matches the The septie system is in the over I t is. It has been you can not see it from nouse. |
| Revised: December 6, 2005                                                                                             | Sec                                                                                                               | Exhibit A for photos.                                                                                                                                                                                                                                                                                                                     |