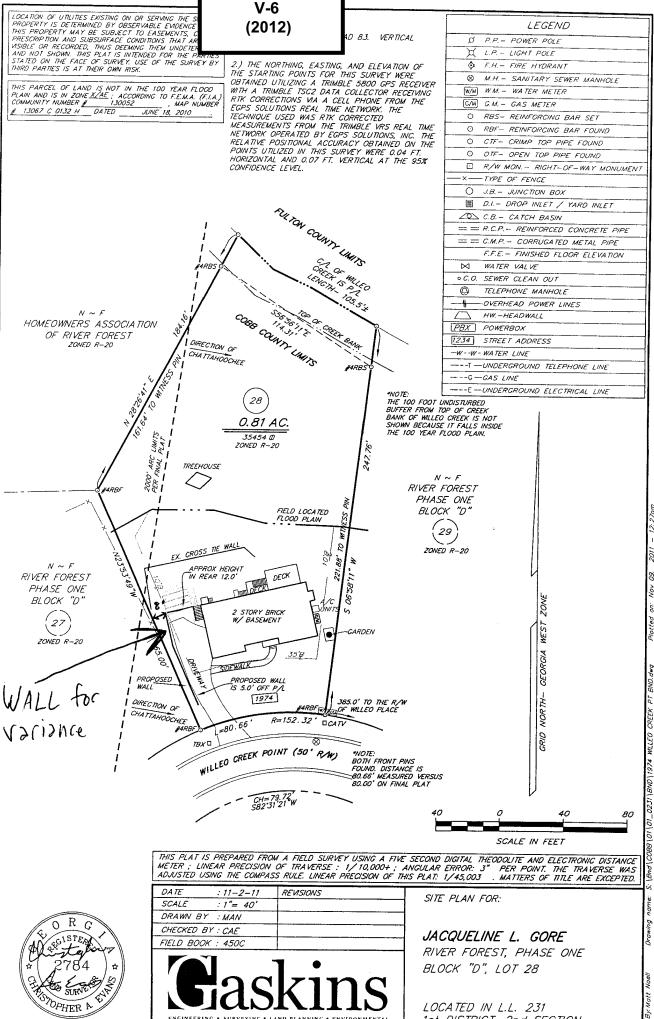

1266 Powder Springs Rd

LOCATED IN L.L. 231 1st DISTRICT, 2nd SECTION

COBB COUNTY. GA.

| APPLICANT:        | Jacqueline L. Gore                     | PETITION NO.:                      | V-6                       |
|-------------------|----------------------------------------|------------------------------------|---------------------------|
| PHONE:            | 678-754-8444                           | DATE OF HEARING:                   | 01-11-12                  |
| REPRESENTAT       | IVE: Michael Stoley                    | PRESENT ZONING:                    | R-15                      |
| PHONE:            | 404-384-5191                           |                                    |                           |
| TITLEHOLDER       | : David K. Gore and Jacqueline L. Gore | LAND LOT(S):                       | 231                       |
| PROPERTY LO       | CATION: On the north side of           | DISTRICT:                          | 1                         |
| Willeo Creek Poir | nt, north of Willeo Place              | SIZE OF TRACT:                     | 0.81 acre                 |
| (1974 Willeo Cree | ek Point).                             | COMMISSION DISTRICT:_              | 3                         |
| TYPE OF VARI      | ANCE: Waive the setback for a ret      | aining wall 12 feet in height from | the required 15 feet to 5 |

#### **COMMENTS**

**TRAFFIC:** This request will not have an adverse impact on traffic.

**DEVELOPMENT & INSPECTIONS:** If the variance is approved, a permit for the retaining wall will be required prior to commencing construction.

**SITE PLAN REVIEW:** A planting plan showing the size, location and type of evergreen screening material must be submitted along with the engineer's plan for the retaining wall if this wall is allowed to be permitted. No land disturbance activity can take place within 100 feet of the top-of-bank of Willeo Creek without a variance from Cobb County.

**STORMWATER MANAGEMENT:** No adverse stormwater impacts are anticipated. The existing drainage pattern will not be impacted. The proposed wall is needed to replace the existing railroad tie retaining wall which is failing.