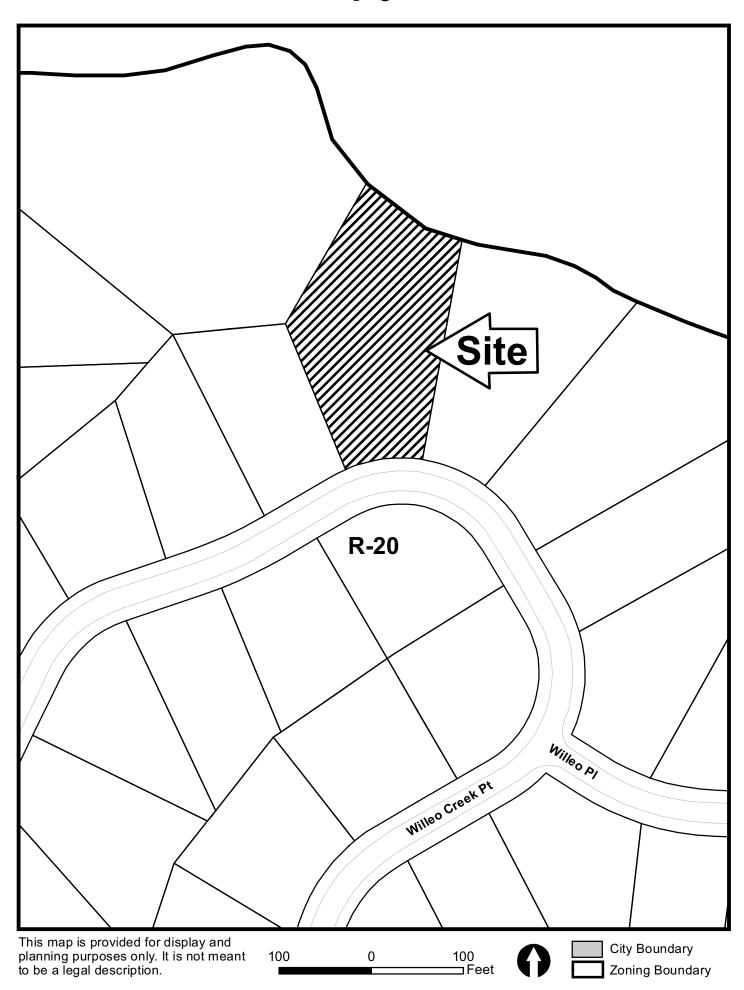

1266 Powder Springs Rd

LOCATED IN L.L. 231 1st DISTRICT, 2nd SECTION

COBB COUNTY. GA.

| APPLICANT:        | Jacqueline L. Gore                     | PETITION NO.:                      | V-6                       |
|-------------------|----------------------------------------|------------------------------------|---------------------------|
| PHONE:            | 678-754-8444                           | DATE OF HEARING:                   | 01-11-12                  |
| REPRESENTAT       | IVE: Michael Stoley                    | PRESENT ZONING:                    | R-15                      |
| PHONE:            | 404-384-5191                           |                                    |                           |
| TITLEHOLDER       | : David K. Gore and Jacqueline L. Gore | LAND LOT(S):                       | 231                       |
| PROPERTY LO       | CATION: On the north side of           | DISTRICT:                          | 1                         |
| Willeo Creek Poir | nt, north of Willeo Place              | SIZE OF TRACT:                     | 0.81 acre                 |
| (1974 Willeo Cree | ek Point).                             | COMMISSION DISTRICT:_              | 3                         |
| TYPE OF VARI      | ANCE: Waive the setback for a ret      | aining wall 12 feet in height from | the required 15 feet to 5 |