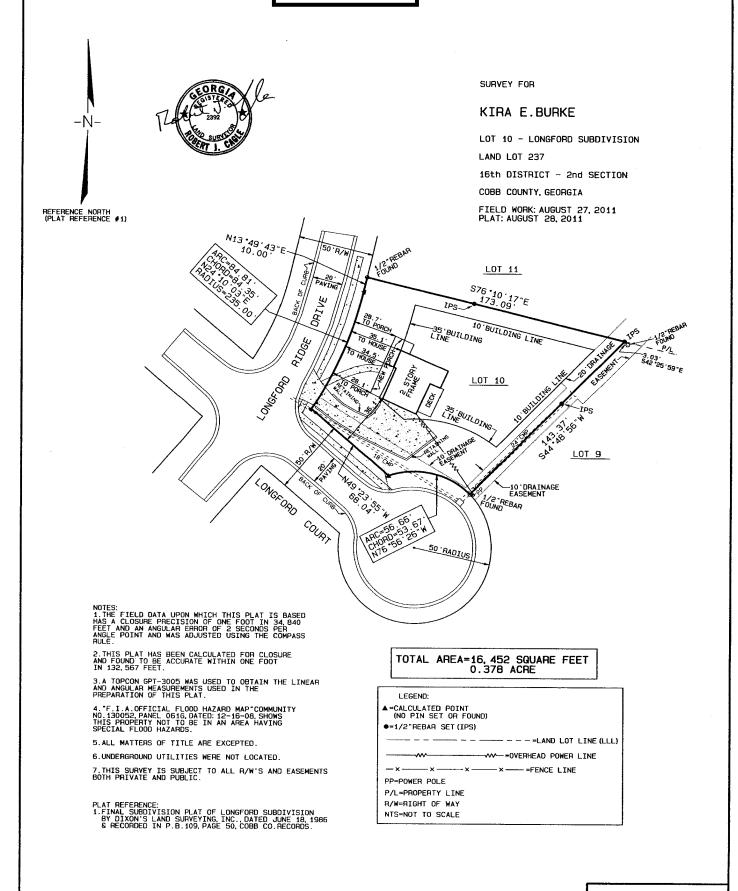

0 30 60 90

| APPLICANT:                                                                      | Kira Burke               | PETITION NO.:        | V-1        |  |  |  |
|---------------------------------------------------------------------------------|--------------------------|----------------------|------------|--|--|--|
| PHONE:                                                                          | 770-509-9450             | DATE OF HEARING:     | 01-11-12   |  |  |  |
| REPRESENTATIVE: same                                                            |                          | PRESENT ZONING:      | R-15       |  |  |  |
| PHONE:                                                                          | same                     |                      |            |  |  |  |
| TITLEHOLDER                                                                     | R: Kira Burke            | LAND LOT(S):         | 237        |  |  |  |
| PROPERTY LO                                                                     | CATION: At the northeast | DISTRICT:            | 16         |  |  |  |
| intersection of Longford Ridge Drive and Longford Court                         |                          | SIZE OF TRACT:       | 0.378 acre |  |  |  |
| (4090 Longford Ridge Drive).                                                    |                          | COMMISSION DISTRICT: | 3          |  |  |  |
| TYPE OF VARIANCE: Waive the front setback from the required 35 feet to 28 feet. |                          |                      |            |  |  |  |
| <del></del>                                                                     |                          |                      |            |  |  |  |

#### **COMMENTS**

**TRAFFIC:** This request will not have an adverse impact on traffic.

**DEVELOPMENT & INSPECTIONS:** Inspector rejected the footing inspection on 5/17/11 on permit 2010-002952 for possible encroachment into the setback and required a survey. If the variance is approved, permit setbacks will need to be revised and all required inspections will need to be requested prior to concealment. No framing inspection has been requested for this project. The zoning compliance inspection was never requested or approved as the setback encroachment was identified during the footing inspection.

**SITE PLAN REVIEW:** If this variance request is approved, a subdivision plat revision must be recorded prior to the issuance of the certificate of occupancy showing all improvements on the lot and referencing the variance case in the standard plat revision note. The surveyor must submit the plat to the Site Plan Review Section, Community Development Agency for review and approval prior to recording. Call 770-528-2147.