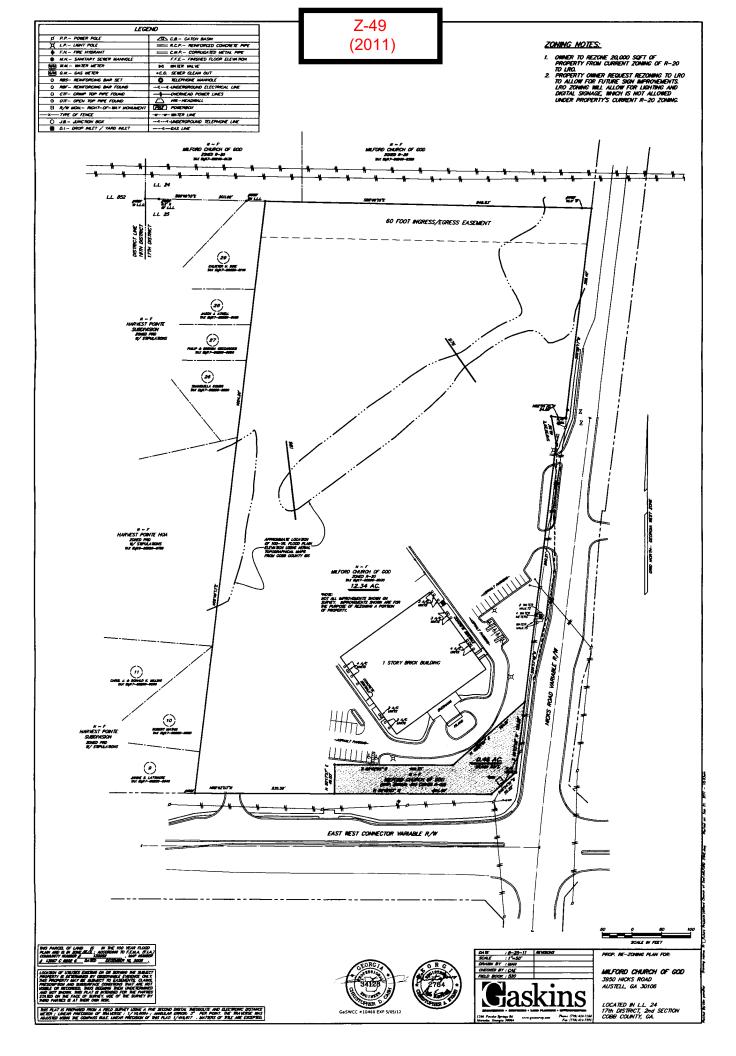

|
| Map.  |                                                                                                                                                                                                    |
| Map.  |                                                                                                                                                                                                    |
| Map.  | ny of the property included on the proposed site plan owned by the Local, State, or Federal Governeel ist all Right-of-Ways, Government owned lots, County owned parcels and/or remnants, etc., an |

preliminary information provided therein at any time during the rezoning process.



| ADDITION AND ACTOR TO THE COLUMN TO THE COLUMN THE COLU | DETERON NO                    | 7.40             |
|--------------------------------------------------------------------------------------------------------------------------------------------------------------------------------------------------------------------------------------------------------------------------------------------------------------------------------------------------------------------------------------------------------------------------------------------------------------------------------------------------------------------------------------------------------------------------------------------------------------------------------------------------------------------------------------------------------------