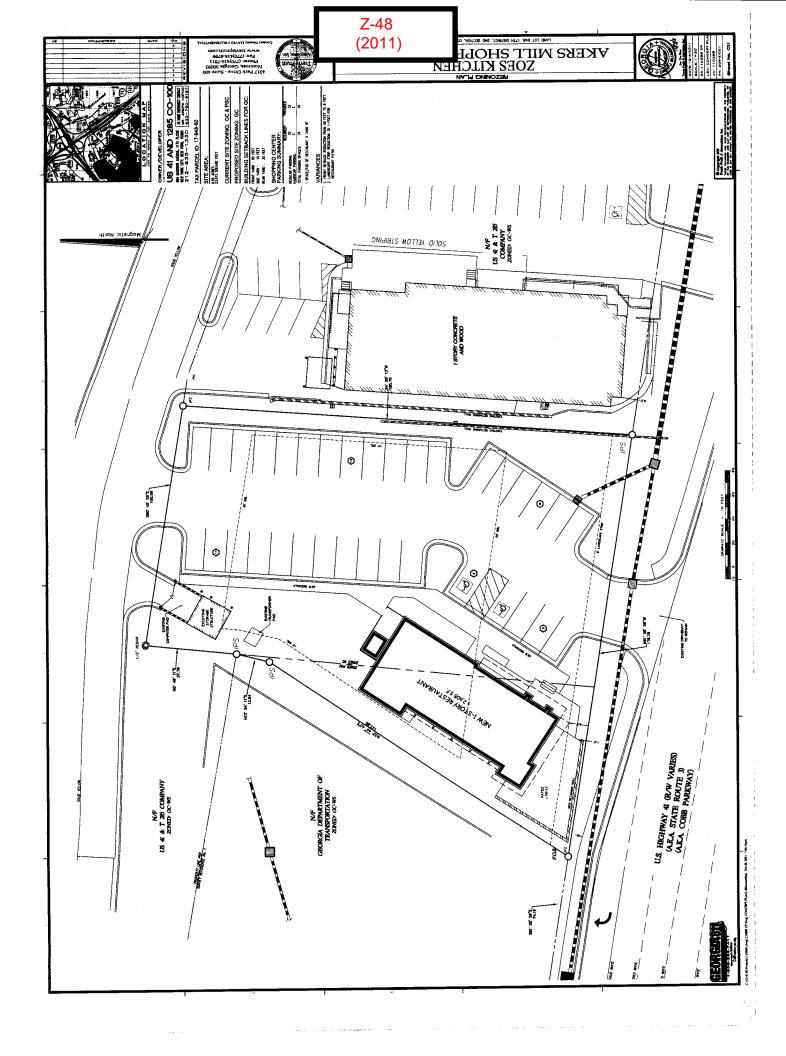

<sup>\*</sup>Applicant specifically reserves the right to amend any information set forth herein at any time during the rezoning process.

| DATE (BOC) CONING: ZONING: USE: Resta   | 0.55 acre 17 948 5 DUE                          |
|-----------------------------------------|-------------------------------------------------|
| ZONING:                                 | GC, PSC  GC  aurant  0.55 acre  17  948  5  DUE |
| ZONING: _  USE: Resta  ACT:  (S):  ID X | GC  aurant  0.55 acre  17  948  5  DUE          |
| ZONING: _  USE: Resta  ACT:  (S):  ID X | 0.55 acre 17 948 5 DUE                          |
| USE: Resta                              | 0.55 acre 17 948 5 DUE                          |
| USE: Resta                              | 0.55 acre 17 948 5 DUE                          |
| (S): ID X                               | 0.55 acre 17 948 5 DUE                          |
| (S):<br>:<br>ID <u>X</u>                | 17<br>948<br>5<br><b>DUE</b>                    |
| (S):<br>:<br>ID <u>X</u>                | 17<br>948<br>5<br><b>DUE</b>                    |
| (S):<br>:<br>ID <u>X</u>                | 948<br>5<br>DUE                                 |
| :<br>ID <u>X</u>                        | 5<br>DUE                                        |
| ID X                                    | DUE                                             |
|                                         |                                                 |
| ON DISTRIC                              | 7TD 0                                           |
|                                         | Z1: <u>-</u>                                    |
| 97                                      | 79                                              |
|                                         | 91                                              |

|       | Proposed unit square-footage(s):                                                                                                                                                                   |
|-------|----------------------------------------------------------------------------------------------------------------------------------------------------------------------------------------------------|
|       | Proposed building architecture:                                                                                                                                                                    |
|       | Proposed selling prices(s):                                                                                                                                                                        |
| a)    | List all requested variances:                                                                                                                                                                      |
|       |                                                                                                                                                                                                    |
| Non-r | esidential Rezoning Information (attach additional information if needed)                                                                                                                          |
| a)    | Proposed use(s): Zoës Kitchen Restaurant                                                                                                                                                           |
| b)    | Proposed building architecture: Attached as an Exhibit to the Application for Rezoning                                                                                                             |
| c)    | Proposed hours/days of operation: Sunday through Thursday, 10:30 a.m. to 9:00 p.m.,                                                                                                                |
| _     | Friday and Saturday, 10:30 a.m. to 10:00 p.m.                                                                                                                                                      |
| d)    | List all requested variances: Reflected on Site Plan                                                                                                                                               |
|       | er Pertinent Information (List or attach additional information if needed) subject property, formerly utilized as a Checkers Fast Food Restaurant, within the                                      |
|       | berland-Galleria Regional Activity Center under the Cobb County Future Land Use                                                                                                                    |
|       |                                                                                                                                                                                                    |
|       |                                                                                                                                                                                                    |
| Map.  |                                                                                                                                                                                                    |
| Map.  |                                                                                                                                                                                                    |
| Map.  | ny of the property included on the proposed site plan owned by the Local, State, or Federal Governeel ist all Right-of-Ways, Government owned lots, County owned parcels and/or remnants, etc., an |