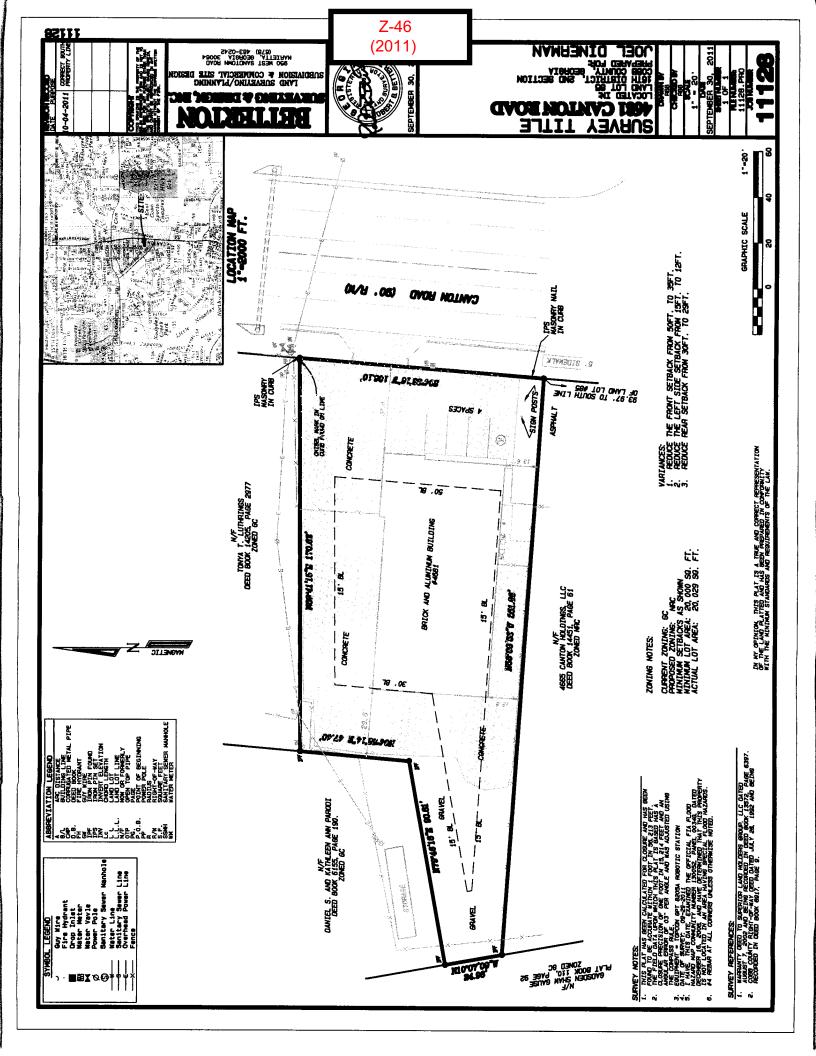

| APPLICANT: David Tribble                                                                                                                               | PETITION NO:          | Z-46          |
|--------------------------------------------------------------------------------------------------------------------------------------------------------|-----------------------|---------------|
| 770-722-0545                                                                                                                                           | HEARING DATE (PC):    | 12-05-11      |
| REPRESENTATIVE: Same                                                                                                                                   | HEARING DATE (BOC): _ | 12-13-11      |
| Same                                                                                                                                                   | PRESENT ZONING:       | GC            |
| TITLEHOLDER: Superior Land Holders Group, LLC                                                                                                          |                       |               |
|                                                                                                                                                        | PROPOSED ZONING:      | NRC           |
| PROPERTY LOCATION: On the west side of Canton Road, north                                                                                              |                       |               |
| of Shallowford Road.                                                                                                                                   | PROPOSED USE: Light   | t Auto Repair |
|                                                                                                                                                        |                       |               |
| ACCESS TO PROPERTY: Canton Road                                                                                                                        | SIZE OF TRACT:        | 0.46 acre     |
|                                                                                                                                                        | DISTRICT:             | 16            |
| PHYSICAL CHARACTERISTICS TO SITE:                                                                                                                      |                       |               |
|                                                                                                                                                        | PARCEL(S):            | 18            |
|                                                                                                                                                        | TAXES: PAID X DI      | UE            |
| CONTIGUOUS ZONING/DEVELOPMENT                                                                                                                          | COMMISSION DISTRICT   | :_3           |
| CRC  R-20  CId Noonday School House Rd  Cld Noonday School House Rd  R5  Ecten D7  GC  SITE  NRC  GC  R-20  GC  R-20  GC  R-20  R-20  R-20  R-20  R-20 | GC Lake Dr Lake Dr    | 131           |

# Application No. <u>Z-46</u> Dec. 2011

| a)       | ential Rezoning Information (attach additional information if needed)  Proposed unit square-footage(s): |
|----------|---------------------------------------------------------------------------------------------------------|
| b)       | Proposed building architecture:                                                                         |
| c)       | Proposed selling prices(s):                                                                             |
| d)       | List all requested variances:                                                                           |
|          |                                                                                                         |
|          |                                                                                                         |
|          |                                                                                                         |
|          |                                                                                                         |
| ••••     | ***************************************                                                                 |
|          | esidential Rezoning Information (attach additional information if needed)                               |
| 1)       | Proposed use(s): LIGHT AUTOMOTIVE & SMALL TRUCKS                                                        |
|          | AND VANS . REPAIR AND MAINTENANCE                                                                       |
| )        | Proposed building architecture: BRICK FRONT - FACING WITH 25                                            |
|          | IGH-6000 SQ Ft. STRUCTURE BEHIND. SEE ATTACHED                                                          |
| )        | Proposed hours/days Goperation: MONDAY THRU FRIDAY SAW T                                                |
|          | SATURDAY - 9 AM to 3 P.M.                                                                               |
| <b>)</b> | List all requested variances: NONE REQUIRED IR REQUEST                                                  |
|          |                                                                                                         |
|          |                                                                                                         |
|          |                                                                                                         |
|          |                                                                                                         |
|          | ***************************************                                                                 |
|          | er Pertinent Information (List or attach additional information if needed)                              |
|          | ASSITIONAL INFORMATION FOLLOWING                                                                        |
| R        | UILDING PHATA DAGE                                                                                      |
|          | J. J                                                                |
| -        |                                                                                                         |
|          |                                                                                                         |
|          | of the property included on the proposed site plan owned by the Local, State, or Federal Governme       |
|          | e list all Right-of-Ways, Government owned lots, County owned parcels and/or remnants, etc., and a      |
|          | early showing where these properties are located).                                                      |