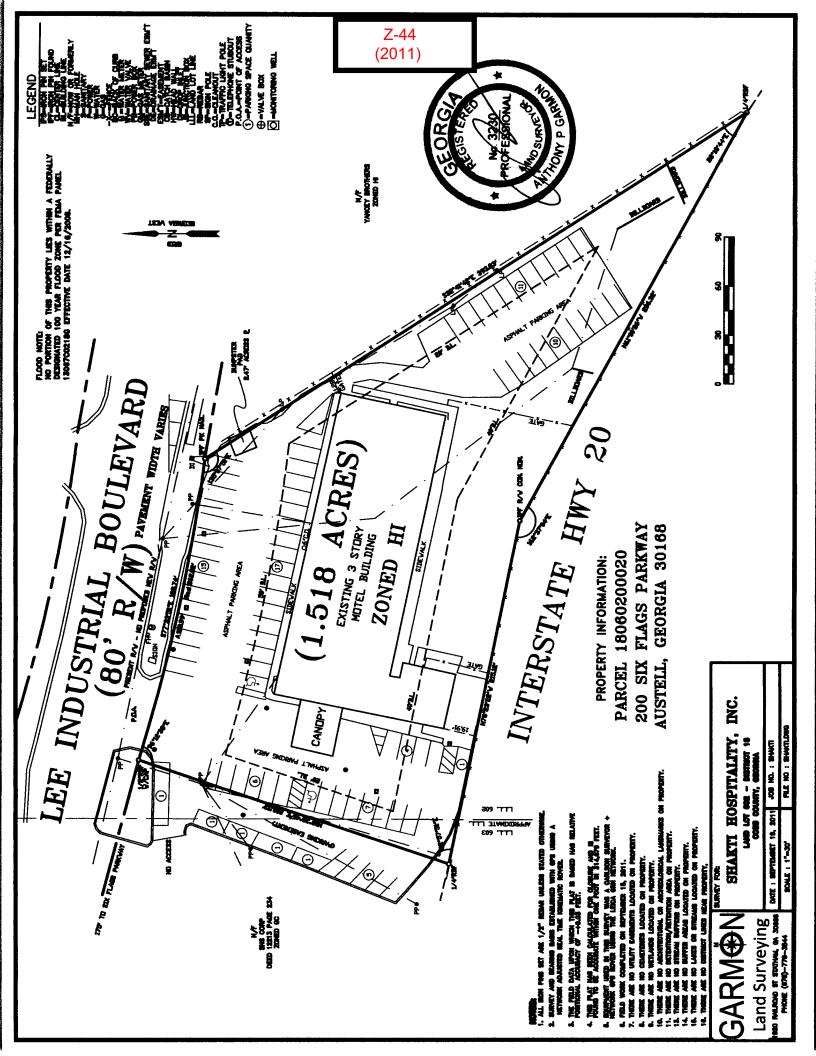

| APPLICANT: Shakti Hospitality, Inc.                            | PETITION NO:            | Z-44        |
|----------------------------------------------------------------|-------------------------|-------------|
| 770-941-2255                                                   |                         | 12-05-11    |
| REPRESENTATIVE: Harshad Patel                                  |                         |             |
| 404-324-3560                                                   |                         | HI          |
| TITLEHOLDER: Shakti Hospitality, Inc.                          |                         |             |
|                                                                | PROPOSED ZONING:        | GC          |
| PROPERTY LOCATION: On the south side of Lee Industrial         | _                       |             |
| Boulevard, east of Six Flags Parkway, and on the north side of | PROPOSED USE: Contin    | uation of   |
| Interstate 20                                                  | Existin                 | g Hotel     |
| ACCESS TO PROPERTY: Lee Industrial Boulevard                   | SIZE OF TRACT:          | 1.518 acres |
|                                                                | DICEDICE                |             |
| PHYSICAL CHARACTERISTICS TO SITE:                              |                         |             |
|                                                                | DADCEL (S).             |             |
|                                                                | TAXES: PAID X D         |             |
| CONTIGUOUS ZONING/DEVELOPMENT                                  | COMMISSION DISTRICT     | ·:_4        |
| R-20  Six Flags Dr  CRC  GC                                    | HI  Lee Industrial Blvd | 596         |
| TS South Service Rd GC HI                                      | HI 602                  | 601         |
| 690                                                            | 691                     | 692         |

## Application No. $\frac{Z-44}{0ec.2011}$ .

| Part 1. | Resid      | ential Rezoning Information (attach additional information if needed)                                     |
|---------|------------|-----------------------------------------------------------------------------------------------------------|
|         | a)         | Proposed unit square-footage(s):                                                                          |
|         | b)         | Proposed building architecture:                                                                           |
|         | c)         | Proposed selling prices(s):                                                                               |
|         | d)         | List all requested variances:                                                                             |
|         |            |                                                                                                           |
|         |            |                                                                                                           |
|         |            |                                                                                                           |
| ••••    | •••••      |                                                                                                           |
| Part 2. |            | esidential Rezoning Information (attach additional information if needed)                                 |
|         | a)         | Proposed use(s): Same as current use: Hotel/Motel                                                         |
|         | <b>b</b> ) | Proposed building architecture: N/A                                                                       |
|         |            |                                                                                                           |
|         | <b>c</b> ) | Proposed hours/days of operation: Same as existing: 24/7                                                  |
|         | <u>d)</u>  | List all requested variances:                                                                             |
|         |            |                                                                                                           |
|         |            |                                                                                                           |
|         |            |                                                                                                           |
| Part :  | 3. Oth     | er Pertinent Information (List or attach additional information if needed)                                |
|         | Rezo       | ning application is being filed for the sole purpose of changing the zoning classification                |
|         | to ref     | lect the existing use: Hotel/Motel. This rezoning application proposes no increase in                     |
|         | dens       | ity or additional development activities.                                                                 |
| Dowt 4  | Is on      | y of the property included on the proposed site plan owned by the Local, State, or Federal Government?    |
| 1 4114  |            | e list all Right-of-Ways, Government owned lots, County owned parcels and/or remnants, etc., and attach a |
|         |            | learly showing where these properties are located).                                                       |
|         |            |                                                                                                           |
|         | N          | U                                                                                                         |