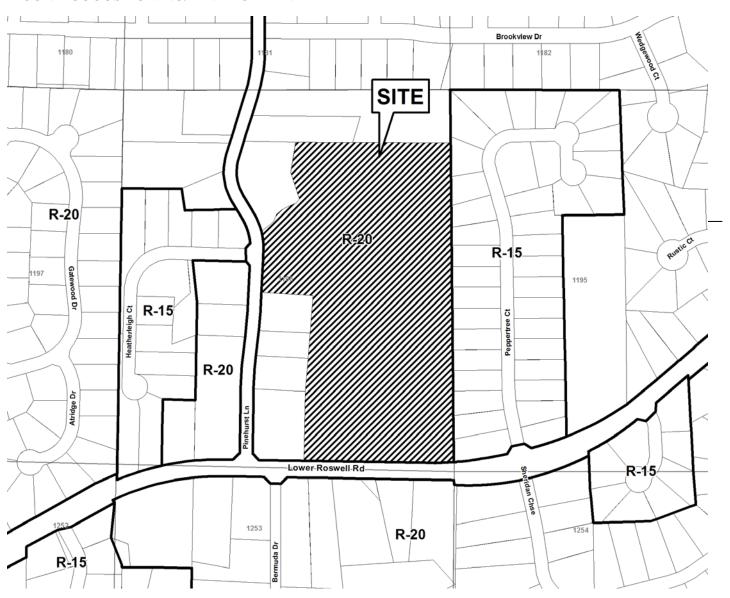

Cobb County...Expect the Best!

| <b>APPLICANT:</b> EAH Investments, LLC                                                                                                                                                                                                                                                                                                                                                                                                                                                                                                                                                                                                                                                                                                                                                                                                                                                                                                                                                                                                                                                                                                                                                                                                                                                                                                                                                                                                                                                                                                                                                                                                                                                                                                                                                                                                                                                                                                                                                                                                                                                                                         | PETITION NO: Z- 43                         |
|--------------------------------------------------------------------------------------------------------------------------------------------------------------------------------------------------------------------------------------------------------------------------------------------------------------------------------------------------------------------------------------------------------------------------------------------------------------------------------------------------------------------------------------------------------------------------------------------------------------------------------------------------------------------------------------------------------------------------------------------------------------------------------------------------------------------------------------------------------------------------------------------------------------------------------------------------------------------------------------------------------------------------------------------------------------------------------------------------------------------------------------------------------------------------------------------------------------------------------------------------------------------------------------------------------------------------------------------------------------------------------------------------------------------------------------------------------------------------------------------------------------------------------------------------------------------------------------------------------------------------------------------------------------------------------------------------------------------------------------------------------------------------------------------------------------------------------------------------------------------------------------------------------------------------------------------------------------------------------------------------------------------------------------------------------------------------------------------------------------------------------|--------------------------------------------|
| 770-541-5256                                                                                                                                                                                                                                                                                                                                                                                                                                                                                                                                                                                                                                                                                                                                                                                                                                                                                                                                                                                                                                                                                                                                                                                                                                                                                                                                                                                                                                                                                                                                                                                                                                                                                                                                                                                                                                                                                                                                                                                                                                                                                                                   |                                            |
| REPRESENTATIVE: Garvis L. Sams, Jr. 770-422-7016                                                                                                                                                                                                                                                                                                                                                                                                                                                                                                                                                                                                                                                                                                                                                                                                                                                                                                                                                                                                                                                                                                                                                                                                                                                                                                                                                                                                                                                                                                                                                                                                                                                                                                                                                                                                                                                                                                                                                                                                                                                                               |                                            |
| Sams, Larkin & Huff, LLP                                                                                                                                                                                                                                                                                                                                                                                                                                                                                                                                                                                                                                                                                                                                                                                                                                                                                                                                                                                                                                                                                                                                                                                                                                                                                                                                                                                                                                                                                                                                                                                                                                                                                                                                                                                                                                                                                                                                                                                                                                                                                                       |                                            |
|                                                                                                                                                                                                                                                                                                                                                                                                                                                                                                                                                                                                                                                                                                                                                                                                                                                                                                                                                                                                                                                                                                                                                                                                                                                                                                                                                                                                                                                                                                                                                                                                                                                                                                                                                                                                                                                                                                                                                                                                                                                                                                                                | FRESENT ZUNING: R-20                       |
| TITLEHOLDER: Beatrice Mabry, Alan Wallace Mabry, and Melinda  L. Mahara Bradley, Go. Trustage of the Bootsing Brown Mahara et al.                                                                                                                                                                                                                                                                                                                                                                                                                                                                                                                                                                                                                                                                                                                                                                                                                                                                                                                                                                                                                                                                                                                                                                                                                                                                                                                                                                                                                                                                                                                                                                                                                                                                                                                                                                                                                                                                                                                                                                                              | PROPOSED ZONING. D. 15 D. 4.5              |
| J. Mabry Bradley, Co-Trustees of the Beatrice Brown Mabry, et al.                                                                                                                                                                                                                                                                                                                                                                                                                                                                                                                                                                                                                                                                                                                                                                                                                                                                                                                                                                                                                                                                                                                                                                                                                                                                                                                                                                                                                                                                                                                                                                                                                                                                                                                                                                                                                                                                                                                                                                                                                                                              |                                            |
| PROPERTY LOCATION: On the east side of Holly Springs Road,                                                                                                                                                                                                                                                                                                                                                                                                                                                                                                                                                                                                                                                                                                                                                                                                                                                                                                                                                                                                                                                                                                                                                                                                                                                                                                                                                                                                                                                                                                                                                                                                                                                                                                                                                                                                                                                                                                                                                                                                                                                                     | PROPOSED LISE D: 14: 1 C                   |
| and on the north side of Post Oak Tritt Road.                                                                                                                                                                                                                                                                                                                                                                                                                                                                                                                                                                                                                                                                                                                                                                                                                                                                                                                                                                                                                                                                                                                                                                                                                                                                                                                                                                                                                                                                                                                                                                                                                                                                                                                                                                                                                                                                                                                                                                                                                                                                                  | PROPOSED USE: Residential Communities      |
| ACCESS TO PROPERTY: Holly Springs Road                                                                                                                                                                                                                                                                                                                                                                                                                                                                                                                                                                                                                                                                                                                                                                                                                                                                                                                                                                                                                                                                                                                                                                                                                                                                                                                                                                                                                                                                                                                                                                                                                                                                                                                                                                                                                                                                                                                                                                                                                                                                                         | SIZE OF TRACT: 33.54 acres                 |
|                                                                                                                                                                                                                                                                                                                                                                                                                                                                                                                                                                                                                                                                                                                                                                                                                                                                                                                                                                                                                                                                                                                                                                                                                                                                                                                                                                                                                                                                                                                                                                                                                                                                                                                                                                                                                                                                                                                                                                                                                                                                                                                                | <b>DISTRICT:</b> 16                        |
| PHYSICAL CHARACTERISTICS TO SITE:                                                                                                                                                                                                                                                                                                                                                                                                                                                                                                                                                                                                                                                                                                                                                                                                                                                                                                                                                                                                                                                                                                                                                                                                                                                                                                                                                                                                                                                                                                                                                                                                                                                                                                                                                                                                                                                                                                                                                                                                                                                                                              | LAND LOT(S):601                            |
|                                                                                                                                                                                                                                                                                                                                                                                                                                                                                                                                                                                                                                                                                                                                                                                                                                                                                                                                                                                                                                                                                                                                                                                                                                                                                                                                                                                                                                                                                                                                                                                                                                                                                                                                                                                                                                                                                                                                                                                                                                                                                                                                | <b>PARCEL(S):</b> 1 and 9                  |
|                                                                                                                                                                                                                                                                                                                                                                                                                                                                                                                                                                                                                                                                                                                                                                                                                                                                                                                                                                                                                                                                                                                                                                                                                                                                                                                                                                                                                                                                                                                                                                                                                                                                                                                                                                                                                                                                                                                                                                                                                                                                                                                                | TAXES: PAID X DUE                          |
| CONTIGUOUS ZONING/DEVELOPMENT  R-20  Alborto Dr.  B 20  B 20 | COMMISSION DISTRICT:3                      |
| R-15  R-15                                                                                                                                                                                                                                                                                                                                                                                                                                                                                                                                                                                                                                                                                                                                                                                                                                                                                                                                                                                                                                                                                                                                                                                                                                                                                                                                                                                                                                                                                                                                                                                                                                                                                                                                                                                                                                                                                                                                                                                                                                                                                                                     | Post Oak Tritt Rd  823 R-15 Kings Walk Ave |