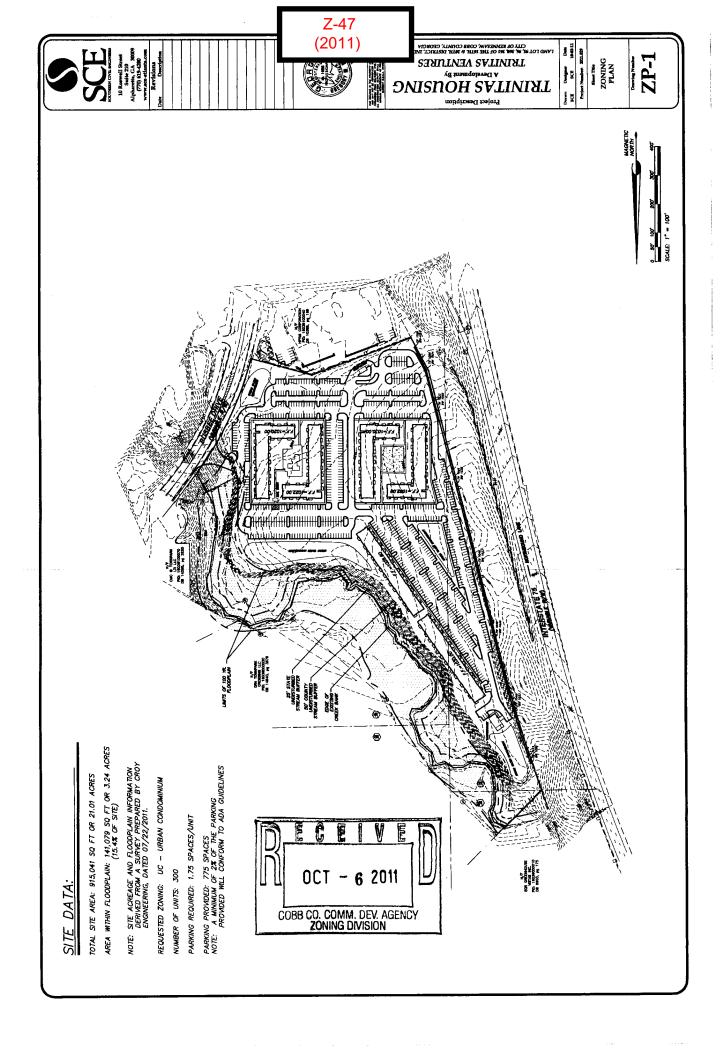

| APPLICANT: Trinitas Ventures, LLC                          | PETITION NO:          | Z-47           |
|------------------------------------------------------------|-----------------------|----------------|
| 770-464-2800                                               | HEARING DATE (PC):    | 12-05-11       |
| REPRESENTATIVE: John H. Moore 770-429-1499                 | HEARING DATE (BOC):   | 12-13-11       |
| Moore Ingram Johnson & Steele, LLP                         |                       |                |
| TITLEHOLDER: Argonaut Associates, LTD (L.P.)               |                       |                |
|                                                            |                       | UC             |
| PROPERTY LOCATION: On the west side of Busbee Drive, south |                       |                |
| of George Busbee Parkway.                                  | PROPOSED USE: Urban C | Condominiums   |
|                                                            |                       |                |
| ACCESS TO PROPERTY: Busbee Drive                           | SIZE OF TRACT:        | 21.01 acres    |
|                                                            | DISTRICT:             | 16, 20         |
| PHYSICAL CHARACTERISTICS TO SITE:                          | LAND LOT(S):36        | 0, 361, 95, 96 |
|                                                            | PARCEL(S):            | 2              |
|                                                            | TAXES: PAID X DU      | U <b>E</b>     |
| CONTIGUOUS ZONING/DEVELOPMENT                              | COMMISSION DISTRICT   | : 3            |
| O&I 360 RM-12                                              | GC GC GC GC           | 362            |

### Application No. z-47

| 11 1 1. | Reside     | ential Rezoning Information (attach a   | dditional information if needed)                              |
|---------|------------|-----------------------------------------|---------------------------------------------------------------|
|         | a)         | Proposed unit square-footage(s): _      | 700 - 1,600 square feet                                       |
|         | b)         | Proposed building architecture: _       | Traditional                                                   |
|         | c)         | Proposed selling prices(s):             |                                                               |
|         | d)         | List all requested variances:           | None known at this time                                       |
|         |            |                                         |                                                               |
| rt 2.   | Non-r      | esidential Rezoning Information (atta   | ch additional information if needed)                          |
|         | a)         | Proposed use(s):                        |                                                               |
|         | <b>b</b> ) | Proposed building architecture:         |                                                               |
|         | <b>c</b> ) | Proposed hours/days of operation:       |                                                               |
|         | <b>d</b> ) | List all requested variances:           |                                                               |
|         |            |                                         |                                                               |
|         |            |                                         |                                                               |
| Part 3  | 3. Oth     | er Pertinent Information (List or attac | ch additional information if needed)                          |
|         |            |                                         |                                                               |
|         |            | <del></del>                             |                                                               |
|         |            |                                         |                                                               |
| ••••    |            |                                         |                                                               |
|         |            |                                         | osed site plan owned by the Local, State, or Federal Governme |
|         | (Please    |                                         | owned lots, County owned parcels and/or remnants, etc., and a |