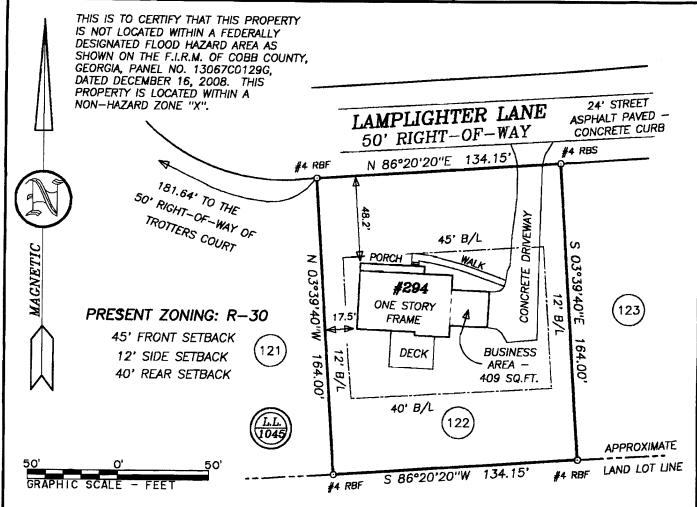

|
| week, and is the delive  Does the applicant live  Any outdoor storage?  is kept outside):  Length of time request                          | e in the house? Yes; No<br>No; Yes(If yes, please state what                                                   |
| week, and is the delive  Does the applicant live  Any outdoor storage?  is kept outside):  Length of time request  Any additional inform   | e in the house? Yes; No No; Yes(If yes, please state what ted: ation? (Please attach additional information if |
| eek, and is the delive<br>oes the applicant live<br>ny outdoor storage?<br>kept outside):<br>ength of time request<br>ny additional inform | e in the house? Yes; No<br>No; Yes(If yes, please state what                                                   |



#### **LEGEND**

RBS/F REBAR SET/FOUND DROP INLET DΙ OPEN TOP PIPE FND **OTPF** PORCH CONCRETE RIGHT-OF-WAY CONC  $R \setminus W$ BUILDING LINE DECK BL DΚ SSE SANITARY SEWER ESMT PAT PATIO DRAINAGE EASEMENT STOOP FENCE -X-UTILITY EASEMENT

THIS PROPERTY IS SUBJECT TO ANY ADDITIONAL EASEMENTS OR RESTRICTIONS OF RECORD. DIMENSIONS FROM HOUSE TO PROPERTY LINES SHOULD NOT BE USED TO ESTABLISH FENCES.

#### RESIDENCE AREA SQUARE FOOTAGE:

TOTAL AREA HOUSE: 2,096 SQ.FT.

AREA USED FOR BUSINESS — 409 SQ.FT.

PERCENTAGE USED FOR BUSINESS — 19.5%

LOT AREA: 22,001 SF — 0.505 ACRES

PLAT BOOK 57, PAGE 15

## JAMES H. CARTER LAND SURVEYING CO. 112 LONG POINT DRIVE ST. SIMONS ISLAND, GA. 31522 (404) 213-5706

THIS PLAT IS FOR EXCLUSIVE USE BY CLIENT.
USE BY THIRD PARTIES IS AT THEIR OWN RISK.
Equipm