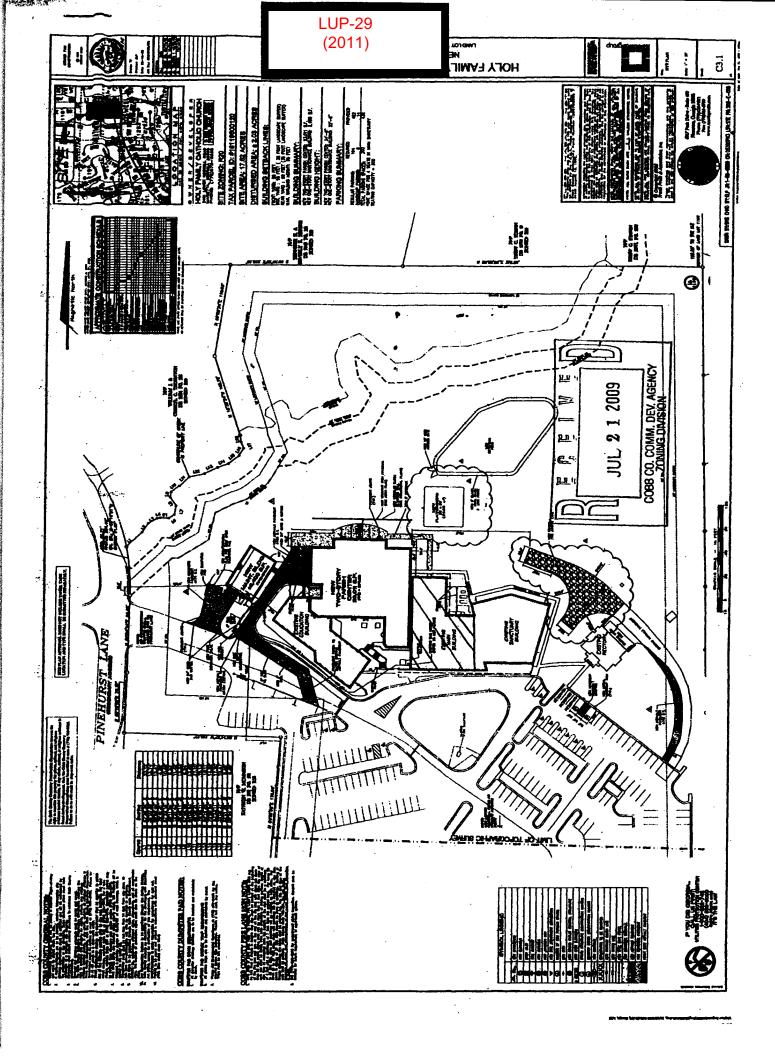

|



| APPLICANT: William A. Farrelly                            | PETITION NO:        | LUP-29      |
|-----------------------------------------------------------|---------------------|-------------|
| 770-973-0038                                              | HEARING DATE (PC):  | 12-05-11    |
| REPRESENTATIVE: William A. Farrelly                       | HEARING DATE (BOC): | 12-13-11    |
| 404-509-1112                                              | PRESENT ZONING:     | R-20        |
| TITLEHOLDER: Archbishop of the Roman Catholic Archdiocese |                     |             |
| of Atlanta                                                | PROPOSED ZONING: La |             |
| PROPERTY LOCATION: On the north side of Lower Roswell     |                     |             |
| Road and on