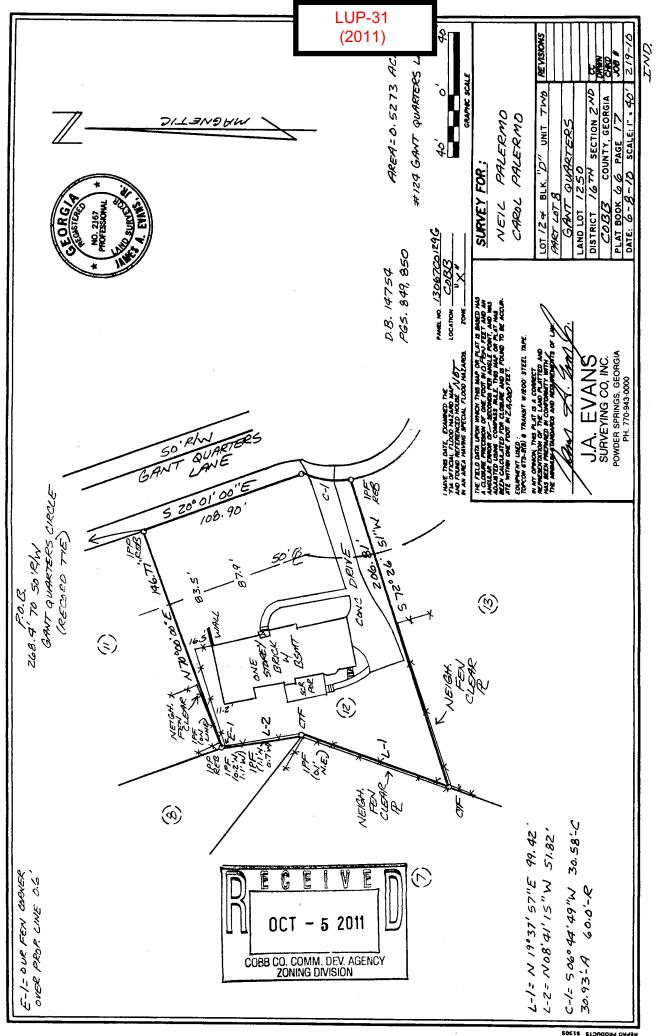

#### LUP-31 WADE GILL

The applicant is requesting a Temporary Land Use Permit (LUP) in order to allow three (3) unrelated adults to reside at the subject property. The property is zoned R-20 single-family residential and located within an area delineated as LDR low density residential on the *Cobb County Comprehensive Plan*. Per the *County Code*, no more than two (2) unrelated adults may reside within a dwelling unit. This application was spurred when the owner was cited by Code Enforcement officers in response to a complaint regarding many residents, vehicles and litter on the property. Based on the above analysis, and strict interpretation of the ordinance, Staff recommends **DENIAL** of the applicant's request