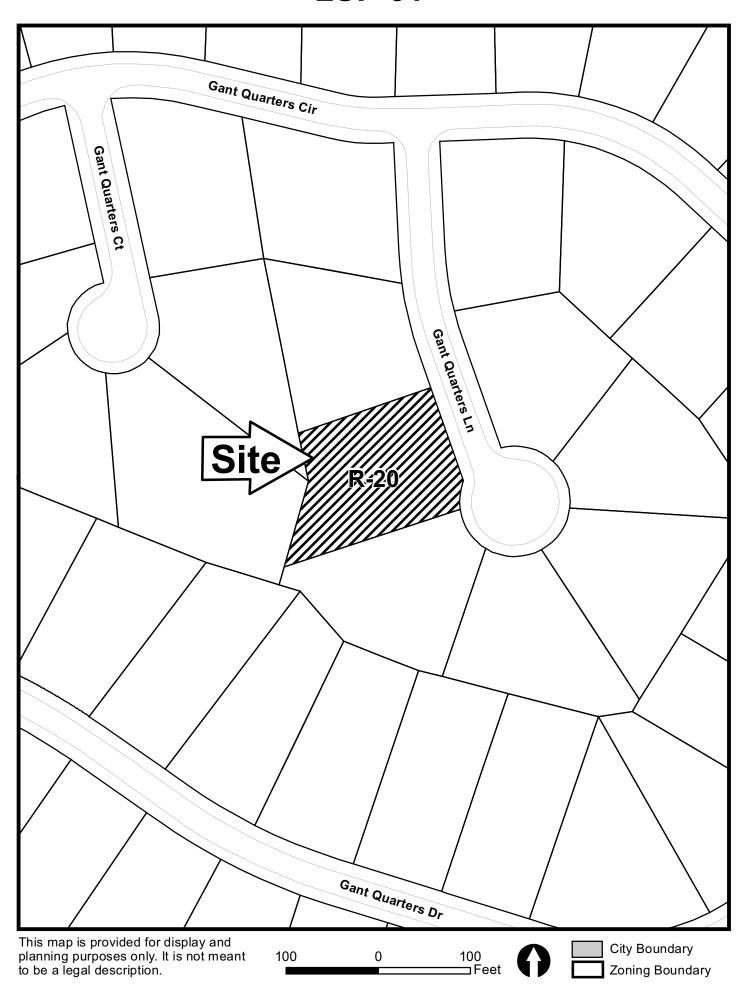

#### LUP-31 WADE GILL

The applicant is requesting a Temporary Land Use Permit (LUP) in order to allow three (3) unrelated adults to reside at the subject property. The property is zoned R-20 single-family residential and located within an area delineated as LDR low density residential on the *Cobb County Comprehensive Plan*. Per the *County Code*, no more than two (2) unrelated adults may reside within a dwelling unit. This application was spurred when the owner was cited by Code Enforcement officers in response to a complaint regarding many residents, vehicles and litter on the property. Based on the above analysis, and strict interpretation of the ordinance, Staff recommends **DENIAL** of the applicant's request