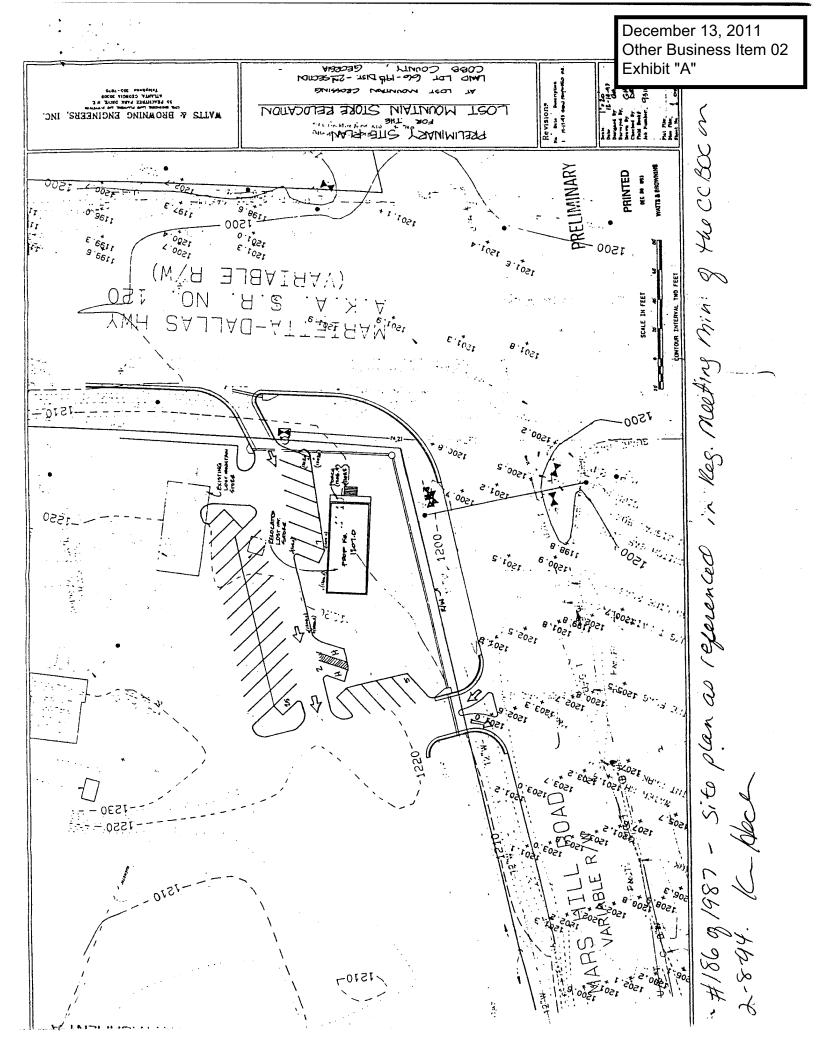

# **BACKGROUND**

The subject property was zoned to GC for a shopping center in 1987. The applicant is proposing to remove the portion of the shopping center that was occupied by a Blockbuster video store, and build a new freestanding Chase Bank branch building. In order to move the new development forward, the applicant needs to have the Board approve two items. First, the Board of Commissioners would need to approve a site plan amendment to allow the proposed free standing bank branch. The site plan amendment would create a 15 foot building setback for Chase, and a zero setback for the shopping center. There would be cross easements for parking, access and maintenance. Secondly, the building architecture would need to be approved by the Board of Commissioners, since this is on the same lot as the Lost Mountain Store. The Cobb County Historic Preservation Commission has reviewed the proposal and provided comments to the developer. If approved, all other zoning stipulations would remain in effect. The Board of Commissioners' decision is attached to the Other Business application.

#### **ATTACHMENTS**

Other Business Application and stipulations (Exhibit A) Proposed site plan (Exhibit B) Proposed building architecture (Exhibit C)

|                                                      | December 13, 201<br>Other Business Ite                                             |
|------------------------------------------------------|------------------------------------------------------------------------------------|
| Year 2011 Form                                       | Exhibit "A"                                                                        |
| Application for "Oth                                 | ner Business"                                                                      |
| Cobb County, Georgia                                 |                                                                                    |
| (Cobb County Zoning Division - 770-528-20            |                                                                                    |
| TP MORGAN<br>Applicant: CHASE DANK                   | Phone # 770 Que Culo C                                                             |
| (applicant's name printed)                           | Phone #: 770,910-5495                                                              |
|                                                      | WALK, MARIETTAE-Mail: Steve.d. FISCHER @ Chase<br>GA 30064                         |
| Steven D. LISCHER Ad                                 | Idress: 970 DENMEADE WALK, MARIETTA, 6A 30064                                      |
| (representative's name, printed)                     |                                                                                    |
| (representative's signature) Phone #:                | 770-910-5495E-Mail: Steve.d. Fischere chase .com                                   |
| Signed, sealed and delivered in presence of          | ETTIGREW                                                                           |
| Signed, scaled and denvered in presence of the       | NSSIDA CTAR, 2: DI                                                                 |
| Notary Public                                        | Myzommission expires: <u>7-22-2019</u>                                             |
|                                                      |                                                                                    |
|                                                      | $\frac{\sqrt{22,2}}{\sqrt{77,4}} = \frac{1}{\sqrt{22}} Phone #: (4/24) S75 - 3200$ |
| Address: 3715 Northside Phinay, #44                  | ∞, Atlanta, GA E-Mail:                                                             |
| ( Jahn                                               | 30327                                                                              |
| (Property owner's signature)                         |                                                                                    |
| Signed, sealed and delivered in presence of:         | MISTY MALDONADO<br>MY COMMISSION EXPIRES                                           |
| $\mathcal{A}$                                        | May 19, 2014                                                                       |
| Notary Public - Store my                             | My commission expires:                                                             |
| Commission District: 1                               | Zoning Case: Application #186 - Year 1987                                          |
|                                                      |                                                                                    |
| Date of Zoning Decision: 08/18/1987                  | Original Date of Hearing:unknown                                                   |
| Location: 5100 Dallas Highway- Shops                 |                                                                                    |
| (street address, if applicable; n<br>Land Lot(s): 19 | nearest intersection, etc.)<br>District(s): <sup>66</sup>                          |
|                                                      | District(s).                                                                       |
| State <u>specifically</u> the need or reason(        |                                                                                    |
| Original zoning case is site plan specific-          | we request to modify site plan                                                     |
| Setback variance- reduction to 0-feet on m           | nain parcel for existing building.                                                 |
| Rear setback variance- reduced from 30-fe            | eet to 15-feet on Chase parcel                                                     |