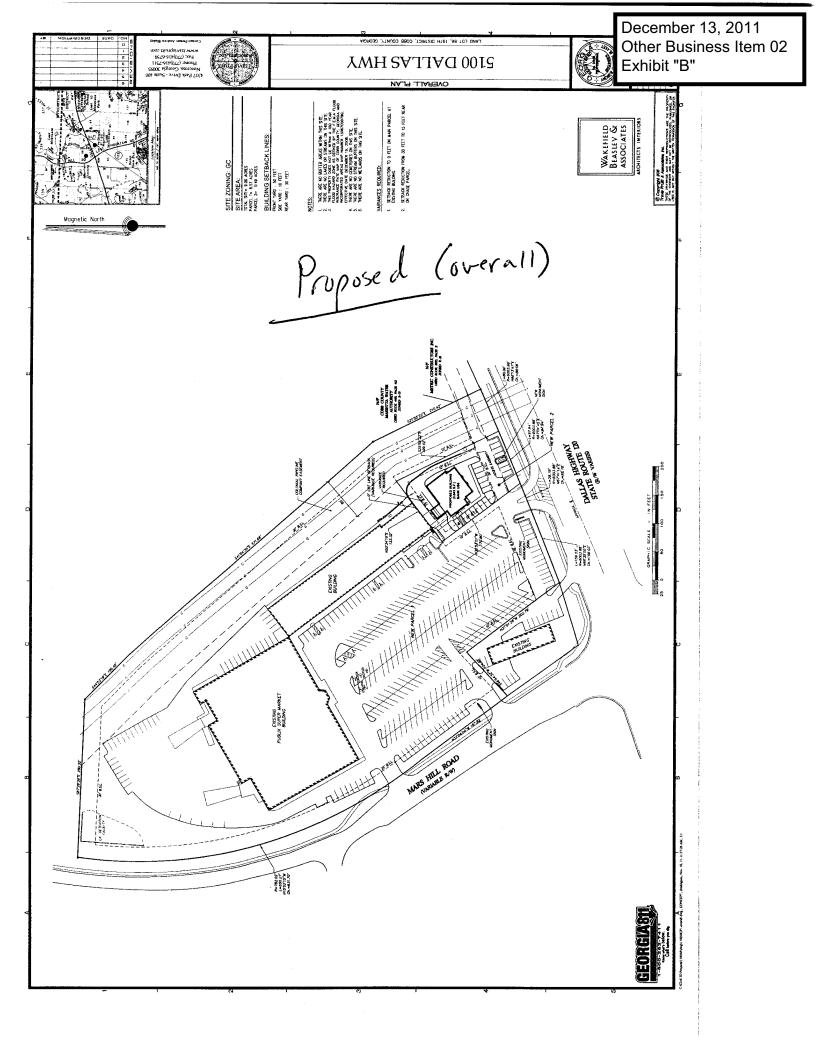

# **BACKGROUND**

The subject property was zoned to GC for a shopping center in 1987. The applicant is proposing to remove the portion of the shopping center that was occupied by a Blockbuster video store, and build a new freestanding Chase Bank branch building. In order to move the new development forward, the applicant needs to have the Board approve two items. First, the Board of Commissioners would need to approve a site plan amendment to allow the proposed free standing bank branch. The site plan amendment would create a 15 foot building setback for Chase, and a zero setback for the shopping center. There would be cross easements for parking, access and maintenance. Secondly, the building architecture would need to be approved by the Board of Commissioners, since this is on the same lot as the Lost Mountain Store. The Cobb County Historic Preservation Commission has reviewed the proposal and provided comments to the developer. If approved, all other zoning stipulations would remain in effect. The Board of Commissioners' decision is attached to the Other Business application.

#### **ATTACHMENTS**

Other Business Application and stipulations (Exhibit A) Proposed site plan (Exhibit B) Proposed building architecture (Exhibit C)

|                                                      | December 13, 201<br>Other Business Ite                                             |
|------------------------------------------------------|------------------------------------------------------------------------------------|
| Year 2011 Form                                       | Exhibit "A"                                                                        |
| Application for "Oth                                 | ner Business"                                                                      |
| Cobb County, Georgia                                 |                                                                                    |
| (Cobb County Zoning Division - 770-528-20            |                                                                                    |
| TP MORGAN<br>Applicant: CHASE DANK                   | Phone # 770 Que Culo C                                                             |
| (applicant's name printed)                           | Phone #: 770,910-5495                                                              |
|                                                      | WALK, MARIETTAE-Mail: Steve.d. FISCHER @ Chase<br>GA 30064                         |
| Steven D. LISCHER Ad                                 | Idress: 970 DENMEADE WALK, MARIETTA, 6A 30064                                      |
| (representative's name, printed)                     |                                                                                    |
| (representative's signature) Phone #:                | 770-910-5495E-Mail: Steve.d. Fischere chase .com                                   |
| Signed, sealed and delivered in presence of          | ETTIGREW                                                                           |
| Signed, scaled and denvered in presence of the       | NSSIDA CTAR, 2: DI                                                                 |
| Notary Public                                        | Myzommission expires: <u>7-22-2019</u>                                             |
|                                                      |                                                                                    |
|                                                      | $\frac{\sqrt{22,2}}{\sqrt{77,4}} = \frac{1}{\sqrt{22}} Phone #: (4/24) S75 - 3200$ |
| Address: 3715 Northside Phinay, #44                  | ∞, Atlanta, GA E-Mail:                                                             |
| ( Jahn                                               | 30327                                                                              |
| (Property owner's signature)                         |                                                                                    |
| Signed, sealed and delivered in presence of:         | MISTY MALDONADO<br>MY COMMISSION EXPIRES                                           |
| $\mathcal{A}$                                        | May 19, 2014                                                                       |
| Notary Public - Store my                             | My commission expires:                                                             |
| Commission District: 1                               | Zoning Case: Application #186 - Year 1987                                          |
|                                                      |                                                                                    |
| Date of Zoning Decision: 08/18/1987                  | Original Date of Hearing:unknown                                                   |
| Location: 5100 Dallas Highway- Shops                 |                                                                                    |
| (street address, if applicable; n<br>Land Lot(s): 19 | nearest intersection, etc.)<br>District(s): <sup>66</sup>                          |
|                                                      | District(s).                                                                       |
| State <u>specifically</u> the need or reason(        |                                                                                    |
| Original zoning case is site plan specific-          | we request to modify site plan                                                     |
| Setback variance- reduction to 0-feet on m           | nain parcel for existing building.                                                 |
| Rear setback variance- reduced from 30-fe            | eet to 15-feet on Chase parcel                                                     |