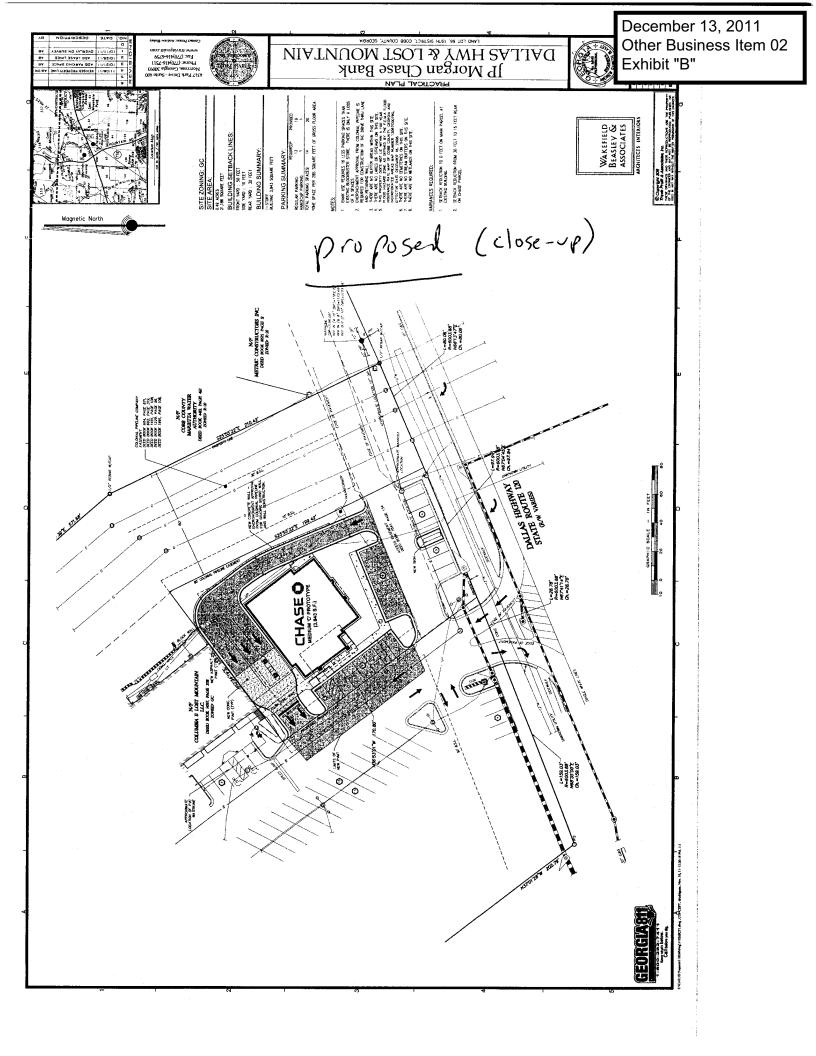

#### **ATTACHMENTS**

Other Business Application and stipulations (Exhibit A) Proposed site plan (Exhibit B) Proposed building architecture (Exhibit C)

|                                                      | December 13, 201<br>Other Business Ite                                             |
|------------------------------------------------------|------------------------------------------------------------------------------------|
| Year 2011 Form                                       | Exhibit "A"                                                                        |
| Application for "Oth                                 | ner Business"                                                                      |
| Cobb County, Georgia                                 |                                                                                    |
| (Cobb County Zoning Division - 770-528-20            |                                                                                    |
| TP MORGAN<br>Applicant: CHASE DANK                   | Phone # 770 Que Culo C                                                             |
| (applicant's name printed)                           | Phone #: 770,910-5495                                                              |
|                                                      | WALK, MARIETTAE-Mail: Steve.d. FISCHER @ Chase<br>GA 30064                         |
| Steven D. LISCHER Ad                                 | Idress: 970 DENMEADE WALK, MARIETTA, 6A 30064                                      |
| (representative's name, printed)                     |                                                                                    |
| (representative's signature) Phone #:                | 770-910-5495E-Mail: Steve.d. Fischere chase .com                                   |
| Signed, sealed and delivered in presence of          | ETTIGREW                                                                           |
| Signed, scaled and denvered in presence of the       | NSSIDA CTAR, 2: DI                                                                 |
| Notary Public                                        | Myzommission expires: <u>7-22-2019</u>                                             |
|                                                      |                                                                                    |
|                                                      | $\frac{\sqrt{22,2}}{\sqrt{77,4}} = \frac{1}{\sqrt{22}} Phone #: (4/24) S75 - 3200$ |
| Address: 3715 Northside Phinay, #44                  | ∞, Atlanta, GA E-Mail:                                                             |
| ( Jahn                                               | 30327                                                                              |
| (Property owner's signature)                         |                                                                                    |
| Signed, sealed and delivered in presence of:         | MISTY MALDONADO<br>MY COMMISSION EXPIRES                                           |
| $\mathcal{A}$                                        | May 19, 2014                                                                       |
| Notary Public - Store my                             | My commission expires:                                                             |
| Commission District: 1                               | Zoning Case: Application #186 - Year 1987                                          |
|                                                      |                                                                                    |
| Date of Zoning Decision: 08/18/1987                  | Original Date of Hearing:unknown                                                   |
| Location: 5100 Dallas Highway- Shops                 |                                                                                    |
| (street address, if applicable; n<br>Land Lot(s): 19 | nearest intersection, etc.)<br>District(s): <sup>66</sup>                          |
|                                                      | District(s).                                                                       |
| State <u>specifically</u> the need or reason(        |                                                                                    |
| Original zoning case is site plan specific-          | we request to modify site plan                                                     |
| Setback variance- reduction to 0-feet on m           | nain parcel for existing building.                                                 |
| Rear setback variance- reduced from 30-fe            | eet to 15-feet on Chase parcel                                                     |