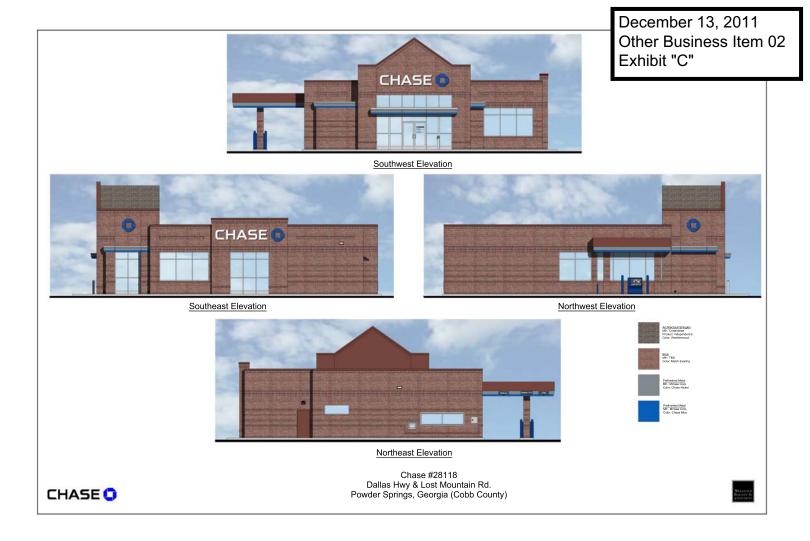

#### **ATTACHMENTS**

Other Business Application and stipulations (Exhibit A) Proposed site plan (Exhibit B) Proposed building architecture (Exhibit C)

|                                                      | December 13, 201<br>Other Business Ite                                             |
|------------------------------------------------------|------------------------------------------------------------------------------------|
| Year 2011 Form                                       | Exhibit "A"                                                                        |
| Application for "Oth                                 | ner Business"                                                                      |
| Cobb County, Georgia                                 |                                                                                    |
| (Cobb County Zoning Division - 770-528-20            |                                                                                    |
| TP MORGAN<br>Applicant: CHASE DANK                   | Phone # 770 Que Culo C                                                             |
| (applicant's name printed)                           | Phone #: 770,910-5495                                                              |
|                                                      | WALK, MARIETTAE-Mail: Steve.d. FISCHER @ Chase<br>GA 30064                         |
| Steven D. LISCHER Ad                                 | Idress: 970 DENMEADE WALK, MARIETTA, 6A 30064                                      |
| (representative's name, printed)                     |                                                                                    |
| (representative's signature) Phone #:                | 770-910-5495E-Mail: Steve.d. Fischere chase .com                                   |
| Signed, sealed and delivered in presence of          | ETTIGREW                                                                           |
| Signed, scaled and denvered in presence of the       | NSSIDA CTAR, 2: DI                                                                 |
| Notary Public                                        | Myzommission expires: <u>7-22-2019</u>                                             |
|                                                      |                                                                                    |
|                                                      | $\frac{\sqrt{22,2}}{\sqrt{77,4}} = \frac{1}{\sqrt{22}} Phone #: (4/24) S75 - 3200$ |
| Address: 3715 Northside Phinay, #44                  | ∞, Atlanta, GA E-Mail:                                                             |
| ( Jahn                                               | 30327                                                                              |
| (Property owner's signature)                         |                                                                                    |
| Signed, sealed and delivered in presence of:         | MISTY MALDONADO<br>MY COMMISSION EXPIRES                                           |
| $\mathcal{A}$                                        | May 19, 2014                                                                       |
| Notary Public - Store my                             | My commission expires:                                                             |
| Commission District: 1                               | Zoning Case: Application #186 - Year 1987                                          |
|                                                      |                                                                                    |
| Date of Zoning Decision: 08/18/1987                  | Original Date of Hearing:unknown                                                   |
| Location: 5100 Dallas Highway- Shops                 |                                                                                    |
| (street address, if applicable; n<br>Land Lot(s): 19 | nearest intersection, etc.)<br>District(s): <sup>66</sup>                          |
|                                                      | District(s).                                                                       |
| State <u>specifically</u> the need or reason(        |                                                                                    |
| Original zoning case is site plan specific-          | we request to modify site plan                                                     |
| Setback variance- reduction to 0-feet on m           | nain parcel for existing building.                                                 |
| Rear setback variance- reduced from 30-fe            | eet to 15-feet on Chase parcel                                                     |