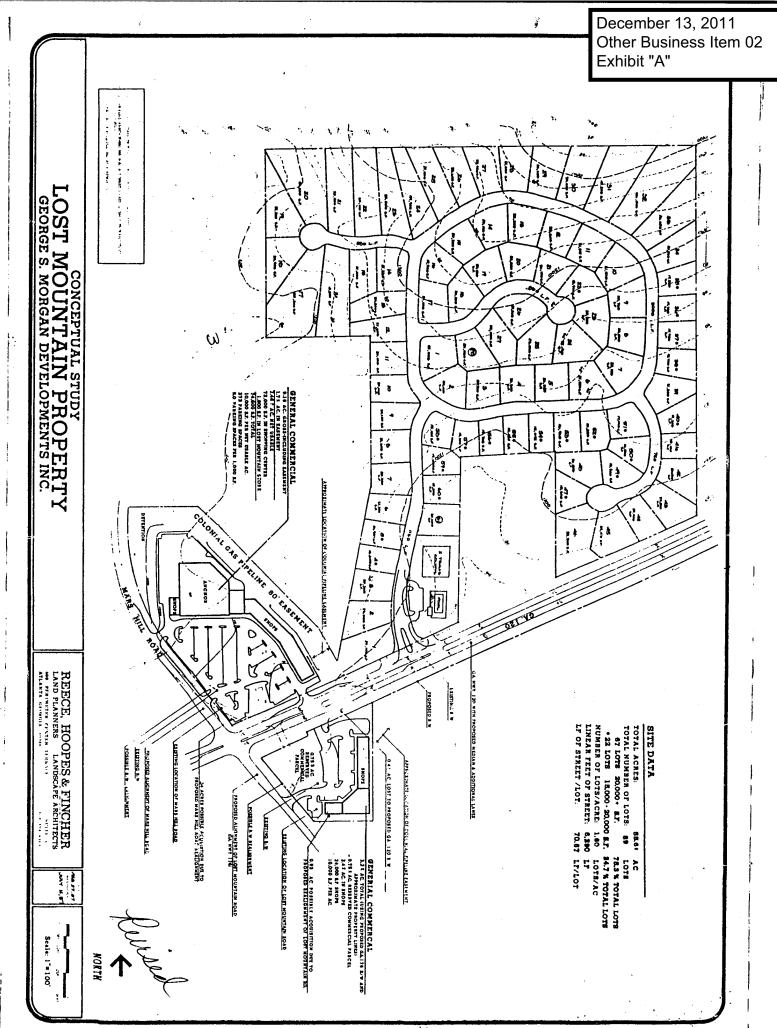

# **PURPOSE**

To consider a site plan amendment and proposed building architecture for JP Morgan Chase Bank regarding zoning application #66 of 1987 (George S. Morgan Development Company, Inc.), for property located on the north side of Dallas Highway, east of Mars Hill Road in Land Lot 66 of the 19<sup>th</sup> District.

# **BACKGROUND**

The subject property was zoned to GC for a shopping center in 1987. The applicant is proposing to remove the portion of the shopping center that was occupied by a Blockbuster video store, and build a new freestanding Chase Bank branch building. In order to move the new development forward, the applicant needs to have the Board approve two items. First, the Board of Commissioners would need to approve a site plan amendment to allow the proposed free standing bank branch. The site plan amendment would create a 15 foot building setback for Chase, and a zero setback for the shopping center. There would be cross easements for parking, access and maintenance. Secondly, the building architecture would need to be approved by the Board of Commissioners, since this is on the same lot as the Lost Mountain Store. The Cobb County Historic Preservation Commission has reviewed the proposal and provided comments to the developer. If approved, all other zoning stipulations would remain in effect. The Board of Commissioners' decision is attached to the Other Business application.

#### **ATTACHMENTS**

Other Business Application and stipulations (Exhibit A) Proposed site plan (Exhibit B) Proposed building architecture (Exhibit C)

|                                                      | December 13, 201<br>Other Business Ite                                             |
|------------------------------------------------------|------------------------------------------------------------------------------------|
| Year 2011 Form                                       | Exhibit "A"                                                                        |
| Application for "Oth                                 | ner Business"                                                                      |
| Cobb County, Georgia                                 |                                                                                    |
| (Cobb County Zoning Division - 770-528-20            |                                                                                    |
| TP MORGAN<br>Applicant: CHASE DANK                   | Phone # 770 Que Culo C                                                             |
| (applicant's name printed)                           | Phone #: 770,910-5495                                                              |
|                                                      | WALK, MARIETTAE-Mail: Steve.d. FISCHER @ Chase<br>GA 30064                         |
| Steven D. LISCHER Ad                                 | Idress: 970 DENMEADE WALK, MARIETTA, 6A 30064                                      |
| (representative's name, printed)                     |                                                                                    |
| (representative's signature) Phone #:                | 770-910-5495E-Mail: Steve.d. Fischere chase .com                                   |
| Signed, sealed and delivered in presence of          | ETTIGREW                                                                           |
| Signed, scaled and denvered in presence of the       | NSSIDA CTAR, 2: DI                                                                 |
| Notary Public                                        | Myzommission expires: <u>7-22-2019</u>                                             |
|                                                      |                                                                                    |
|                                                      | $\frac{\sqrt{22,2}}{\sqrt{77,4}} = \frac{1}{\sqrt{22}} Phone #: (4/24) S75 - 3200$ |
| Address: 3715 Northside Phinay, #44                  | ∞, Atlanta, GA E-Mail:                                                             |
| ( Jahn                                               | 30327                                                                              |
| (Property owner's signature)                         |                                                                                    |
| Signed, sealed and delivered in presence of:         | MISTY MALDONADO<br>MY COMMISSION EXPIRES                                           |
| $\mathcal{A}$                                        | May 19, 2014                                                                       |
| Notary Public - Store my                             | My commission expires:                                                             |
| Commission District: 1                               | Zoning Case: Application #186 - Year 1987                                          |
|                                                      |                                                                                    |
| Date of Zoning Decision: 08/18/1987                  | Original Date of Hearing:unknown                                                   |
| Location: 5100 Dallas Highway- Shops                 |                                                                                    |
| (street address, if applicable; n<br>Land Lot(s): 19 | nearest intersection, etc.)<br>District(s): <sup>66</sup>                          |
|                                                      | District(s).                                                                       |
| State <u>specifically</u> the need or reason(        |                                                                                    |
| Original zoning case is site plan specific-          | we request to modify site plan                                                     |
| Setback variance- reduction to 0-feet on m           | nain parcel for existing building.                                                 |
| Rear setback variance- reduced from 30-fe            | eet to 15-feet on Chase parcel                                                     |