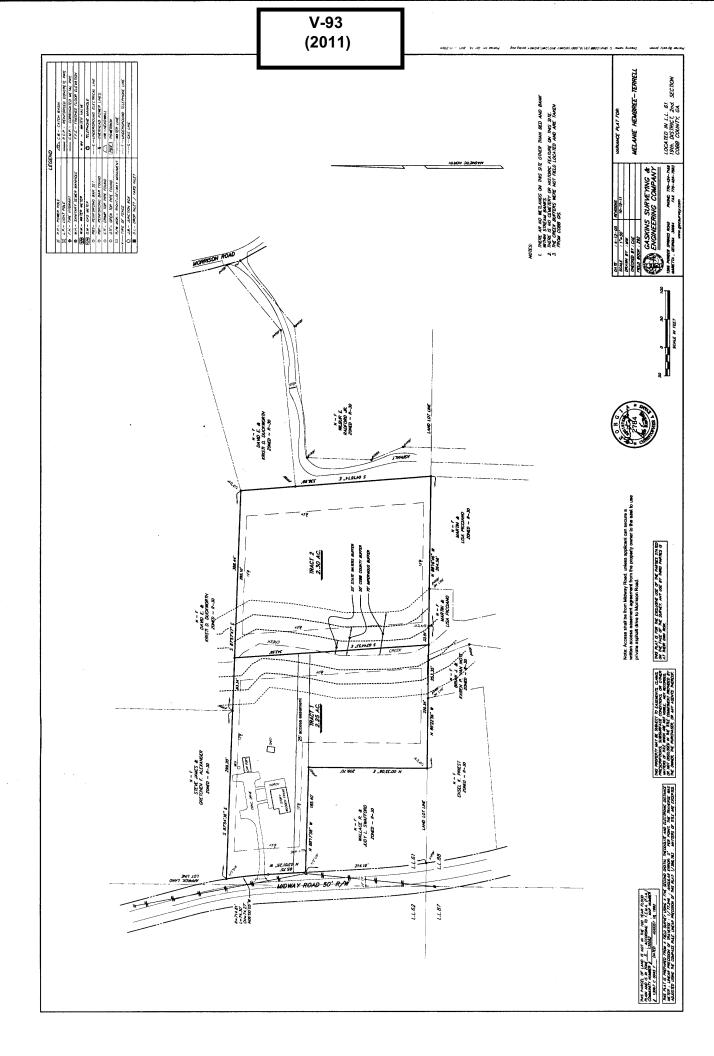

ft to tackle a tree house remodel — hence another reason for the Variance to eliminate additional financial hardships. Personally we would have liked to have been able to spend a portion of the tree house funds on a cruise celebrating our 45<sup>th</sup> Anniversary - but that wasn't Dad's wish. He was a former decorated Naval Commander and Oral Surgeon and, as an only child, I never challenged his orders.

We apologize if we innocently violated any zoning laws. That was never our heart or spirit and we truly thought we had gotten all required permissions. We humbly request a Variance to accommodate the tree house.

Flavia Mullen for the Mullen Family



V-92/2011 10.F2 View from our back porch.



View from Backyard



Ethibit B V-92/2011 2.f2

UPPER DRIVEWAY VIEW



Lower Driveway View



APPLICANT: Melanie Hembree Terrell PETITION NO.: V-93

PHONE: 770-537-4515 DATE OF HEARING: 12-14-11

REPRESENTATIVE: Melanie Hembree Terrell PRESENT ZONING: R-30

PHONE: 770-537-4515 LAND LOT(S): 61

PROPERTY LOCATION: Located on the east side of Midway Road, south of Dallas Highway SIZE OF TRACT: 4.55 acres

COMMISSION DISTRICT: 1

**TYPE OF VARIANCE:** 1) Waive the public road frontage to allow one lot off a private easement for Lot 2.



| OCT 1 3 2011  COBBICO, GOMMI, DEV. AGENCY ZONING BOWISION | In In | manuk | (2.15) | Filled   | Î    | V     |      | M      |   |
|-----------------------------------------------------------|-------|-------|--------|----------|------|-------|------|--------|---|
| COBBIGO COMMINITERY AGENCY                                |       | Q     | CŦ     |