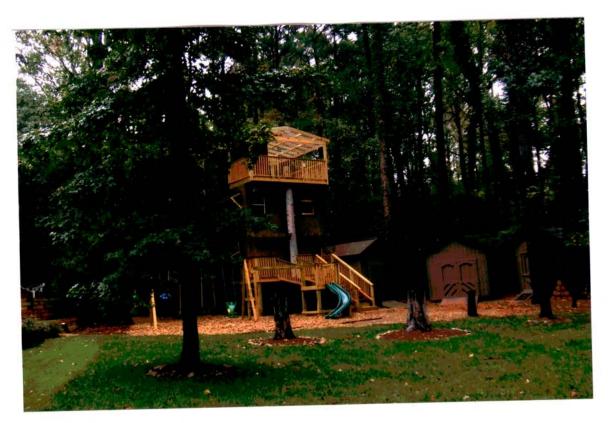

Revised: December 6, 2005

| <b>APPLICANT:</b>                             | Flav  | ia H. Mullen                    | PETITION NO.:        | V-92         |
|-----------------------------------------------|-------|---------------------------------|----------------------|--------------|
| PHONE:                                        | 404   | -310-0276                       | DATE OF HEARING:     | 12-14-11     |
| REPRESENTAT                                   | TIVE: | Flavia H. Mullen                | PRESENT ZONING:      | R-20         |
| PHONE:                                        |       | 404-310-0276                    | LAND LOT(S):         | 416          |
| PROPERTY LO                                   | CATIC | N: Located on the easterly side | DISTRICT:            | 16           |
| of Fawn Trail, southwesterly of Ebenezer Road |       |                                 | SIZE OF TRACT:       | 1.3377 acres |
| (3380 Fawn Trail)                             |       |                                 | COMMISSION DISTRICT: | 3            |

TYPE OF VARIANCE: 1) Waive the setback for an accessory structure over 650 square feet (proposed 675 square foot playhouse) from 100 feet off any property line to zero feet adjacent to the east property line and 45 feet off the south property line; 2) Waive the setback for accessory structures from 5 feet to zero feet for sheds 1-4; 3) Waive the rear setback for an accessory structure from 35 feet to 7 feet adjacent to the east property line and 10 feet adjacent to the south property line for shed 5; 4) Waive the setback for an accessory structure from 5 feet to 3 feet for shed 6