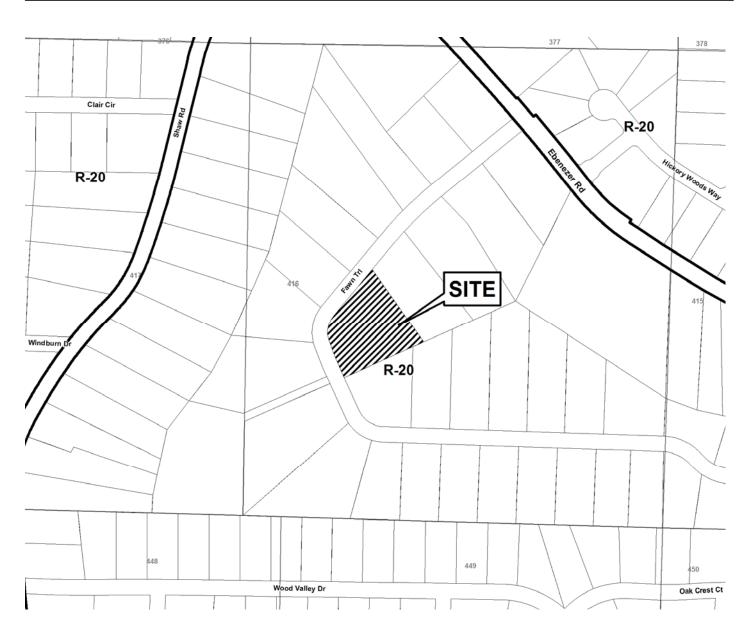

#### PRELIMINARY VARIANCE ANALYSIS

**HEARING DATE: December 14, 2011** 

**DUE DATE:** November 14, 2011

Distributed: October 20, 2011

| <b>APPLICANT:</b> | Denis    | e Rutland                       | PETITION NO.:        | V-88       |
|-------------------|----------|---------------------------------|----------------------|------------|
| PHONE:            | 404-3    | 76-6500                         | DATE OF HEARING:     | 12-14-11   |
| REPRESENTA        | ΓIVE:    | Jeff Rutland                    | PRESENT ZONING:      | R-20       |
| PHONE:            |          | 678-234-1905                    | LAND LOT(S):         | 1142, 1143 |
| PROPERTY LC       | CATIO    | ON: Located on the east side of | DISTRICT:            | 19         |
| Seayes Road, nor  | th of Cl | ay Road                         | SIZE OF TRACT:       | .465 acre  |
| (1626 Seaves Roa  | ad).     |                                 | COMMISSION DISTRICT: | 4          |

TYPE OF VARIANCE:

1) Waive the rear setback for an accessory structure over 144 square feet (proposed shed @ 168 square feet) from required 35 feet to 2 feet; and the side setback adjacent to the northern property line from required 10 feet to 5 feet; 2) allow a second accessory structure (existing) to the front of the primary structure;

(3) waive the side setback for an accessory structure from 5 feet to 1 foot.

| · ·                                                                                                         | CONN COM                                                                                                     | - J                                                                                                                                                                                     |
|-------------------------------------------------------------------------------------------------------------|--------------------------------------------------------------------------------------------------------------|-----------------------------------------------------------------------------------------------------------------------------------------------------------------------------------------|
|                                                                                                             | (type or print clearly)                                                                                      | Application No. V-VD Hearing Date: 12-14-11                                                                                                                                             |
| Applicant DENISE RUTLAND                                                                                    | _Phone # <u>404 -376</u>                                                                                     | 6560 E-mail BRADLEY 31490 @ comca<br>SEAYES RO MABLETON, GA. 3012                                                                                                                       |
| JEFF RUTLAND                                                                                                | /626<br>Address                                                                                              | SEATES RD MADLETON, GA. 3012                                                                                                                                                            |
| (representative's name, printed)                                                                            |                                                                                                              | (street, city, state and zip code)                                                                                                                                                      |
| MARTH                                                                                                       | Phone # 674-234                                                                                              | 1905 E-mail JEFFRUTZAND CYMAIL                                                                                                                                                          |
| (representative's signature)                                                                                |                                                                                                              | E-man 34 / No / 20 12 /                                                                                                                                                                 |
| JAN E SAILOF NOTARY PUBL COBB COUNT STATE OF GEOF My Commission Expires J                                   | LIC<br>Y<br>RIGA                                                                                             | Signed, sealed and delivered in presence of:  Notary Public                                                                                                                             |
| Titleholder NEWIGE AUD AUD                                                                                  | Phone # 444 37/-                                                                                             | 6500 E-mail BRADLET 31490 C COMCAS                                                                                                                                                      |
|                                                                                                             | •                                                                                                            |                                                                                                                                                                                         |
| Signature (attach additional signatures, if needed                                                          | Address: <u>/6</u> ,                                                                                         | 26 SWAMES R.D. MABLETON, GA. 301Z<br>(street, city, state and zip code)                                                                                                                 |
| JAN E SAILO                                                                                                 | *                                                                                                            | Signed, sealed and delivered in presence of:                                                                                                                                            |
| My commission expires:  NOTARY PUB COBB COUN STATE OF GEO My Commission Expires                             | ELIC<br>TY<br>PRIGA                                                                                          | Notary Public                                                                                                                                                                           |
|                                                                                                             |                                                                                                              | 70                                                                                                                                                                                      |
| Present Zoning of Property                                                                                  |                                                                                                              | 20                                                                                                                                                                                      |
| Location 1626 SEAYES RE                                                                                     | <u>).                                    </u>                                                                |                                                                                                                                                                                         |
| ,                                                                                                           | ddress, if applicable; nearest                                                                               |                                                                                                                                                                                         |
| Land Lot(s) //42///43                                                                                       | _District19                                                                                                  | Size of TractAcre(s)                                                                                                                                                                    |
| Please select the extraordinary and exce<br>condition(s) must be peculiar to the piece of                   |                                                                                                              | to the piece of property in question. The                                                                                                                                               |
| Size of Property Shape of Pro                                                                               | pertyTopo                                                                                                    | graphy of Property 5LDPING_Other                                                                                                                                                        |
| determine that applying the terms of the Zhardship. Please state what hardship would INTHE GRILL AREA THE E | n 134-94 states that th<br>oning Ordinance with<br>be created by following<br>EXISTIMG PAVEN<br>A PATIO, THE | ne Cobb County Board of Zoning Appeals must nout the variance would create an unnecessary ing the normal terms of the ordinance.  L PATIO AREA WOULD DECOMES SHED WOULD BE WITHIN 10-15 |
| istorpe of variance requested:  WALVE THE SETTS  STRUCTURE OVER  16850 FT) FROM  AND FROM SIDE FR           | LAREA, FIRSACK FORE 144 SOFT 12EQUINED 000 10FT T                                                            | NISHED POTTING SHED  AN ACCESSORY  (PROPOSED SITED &  35FT TO ZFT  O LIFT (2) ALLOW A                                                                                                   |