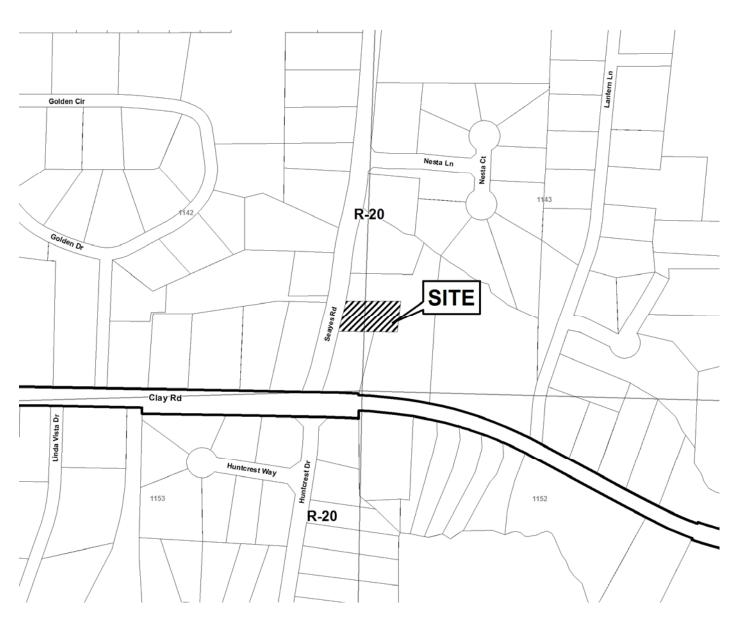

#### PRELIMINARY VARIANCE ANALYSIS

**HEARING DATE: December 14, 2011** 

**DUE DATE:** November 14, 2011

Distributed: October 20, 2011

| <b>APPLICANT:</b> | Denis    | e Rutland                       | PETITION NO.:        | V-88       |
|-------------------|----------|---------------------------------|----------------------|------------|
| PHONE:            | 404-3    | 76-6500                         | DATE OF HEARING:     | 12-14-11   |
| REPRESENTA        | ΓIVE:    | Jeff Rutland                    | PRESENT ZONING:      | R-20       |
| PHONE:            |          | 678-234-1905                    | LAND LOT(S):         | 1142, 1143 |
| PROPERTY LC       | CATIO    | ON: Located on the east side of | DISTRICT:            | 19         |
| Seayes Road, nor  | th of Cl | ay Road                         | SIZE OF TRACT:       | .465 acre  |
| (1626 Seaves Roa  | ad).     |                                 | COMMISSION DISTRICT: | 4          |

TYPE OF VARIANCE:

1) Waive the rear setback for an accessory structure over 144 square feet (proposed shed @ 168 square feet) from required 35 feet to 2 feet; and the side setback adjacent to the northern property line from required 10 feet to 5 feet; 2) allow a second accessory structure (existing) to the front of the primary structure;

(3) waive the side setback for an accessory structure from 5 feet to 1 foot.

| · ·                                                                                                         | CONN COM                                                                                                     | - J                                                                                                                                                                                     |
|-------------------------------------------------------------------------------------------------------------|--------------------------------------------------------------------------------------------------------------|-----------------------------------------------------------------------------------------------------------------------------------------------------------------------------------------|
|                                                                                                             | (type or print clearly)                                                                                      | Application No. V-VD Hearing Date: 12-14-11                                                                                                                                             |
| Applicant DENISE RUTLAND                                                                                    | _Phone # <u>404 -376</u>                                                                                     | 6560 E-mail BRADLEY 31490 @ comca<br>SEAYES RO MABLETON, GA. 3012                                                                                                                       |
| JEFF RUTLAND                                                                                                | /626<br>Address                                                                                              | SEATES RD MADLETON, GA. 3012                                                                                                                                                            |
| (representative's name, printed)                                                                            |                                                                                                              | (street, city, state and zip code)                                                                                                                                                      |
| MARTH                                                                                                       | Phone # 674-234                                                                                              | 1905 E-mail JEFFRUTZAND CYMAIL                                                                                                                                                          |
| (representative's signature)                                                                                |                                                                                                              | E-man 34 / No / 20 12 /                                                                                                                                                                 |
| JAN E SAILOF NOTARY PUBL COBB COUNT STATE OF GEOF My Commission Expires J                                   | LIC<br>Y<br>RIGA                                                                                             | Signed, sealed and delivered in presence of:  Notary Public                                                                                                                             |
| Titleholder NEWIGE AUD AUD                                                                                  | Phone # 444 37/-                                                                                             | 6500 E-mail BRADLET 31490 C COMCAS                                                                                                                                                      |
|                                                                                                             | •                                                                                                            |                                                                                                                                                                                         |
| Signature (attach additional signatures, if needed                                                          | Address: <u>/6</u> ,                                                                                         | 26 SWAMES R.D. MABLETON, GA. 301Z<br>(street, city, state and zip code)                                                                                                                 |
| JAN E SAILO                                                                                                 | *                                                                                                            | Signed, sealed and delivered in presence of:                                                                                                                                            |
| My commission expires:  NOTARY PUB COBB COUN STATE OF GEO My Commission Expires                             | ELIC<br>TY<br>PRIGA                                                                                          | Notary Public                                                                                                                                                                           |
|                                                                                                             |                                                                                                              | 70                                                                                                                                                                                      |
| Present Zoning of Property                                                                                  |                                                                                                              | 20                                                                                                                                                                                      |
| Location 1626 SEAYES RE                                                                                     | <u>).                                    </u>                                                                |                                                                                                                                                                                         |
| ,                                                                                                           | ddress, if applicable; nearest                                                                               |                                                                                                                                                                                         |
| Land Lot(s) //42///43                                                                                       | _District19                                                                                                  | Size of TractAcre(s)                                                                                                                                                                    |
| Please select the extraordinary and exce<br>condition(s) must be peculiar to the piece of                   |                                                                                                              | to the piece of property in question. The                                                                                                                                               |
| Size of Property Shape of Pro                                                                               | pertyTopo                                                                                                    | graphy of Property 5LDPING_Other                                                                                                                                                        |
| determine that applying the terms of the Zhardship. Please state what hardship would INTHE GRILL AREA THE E | n 134-94 states that th<br>oning Ordinance with<br>be created by following<br>EXISTIMG PAVEN<br>A PATIO, THE | ne Cobb County Board of Zoning Appeals must nout the variance would create an unnecessary ing the normal terms of the ordinance.  L PATIO AREA WOULD DECOMES SHED WOULD BE WITHIN 10-15 |
| istorpe of variance requested:  WALVE THE SETTS  STRUCTURE OVER  16850 FT) FROM  AND FROM SIDE FR           | LAREA, FIRSACK FORE 144 SOFT 12EQUINED 000 10FT T                                                            | NISHED POTTING SHED  AN ACCESSORY  (PROPOSED SITED &  35FT TO ZFT  O LIFT (2) ALLOW A                                                                                                   |