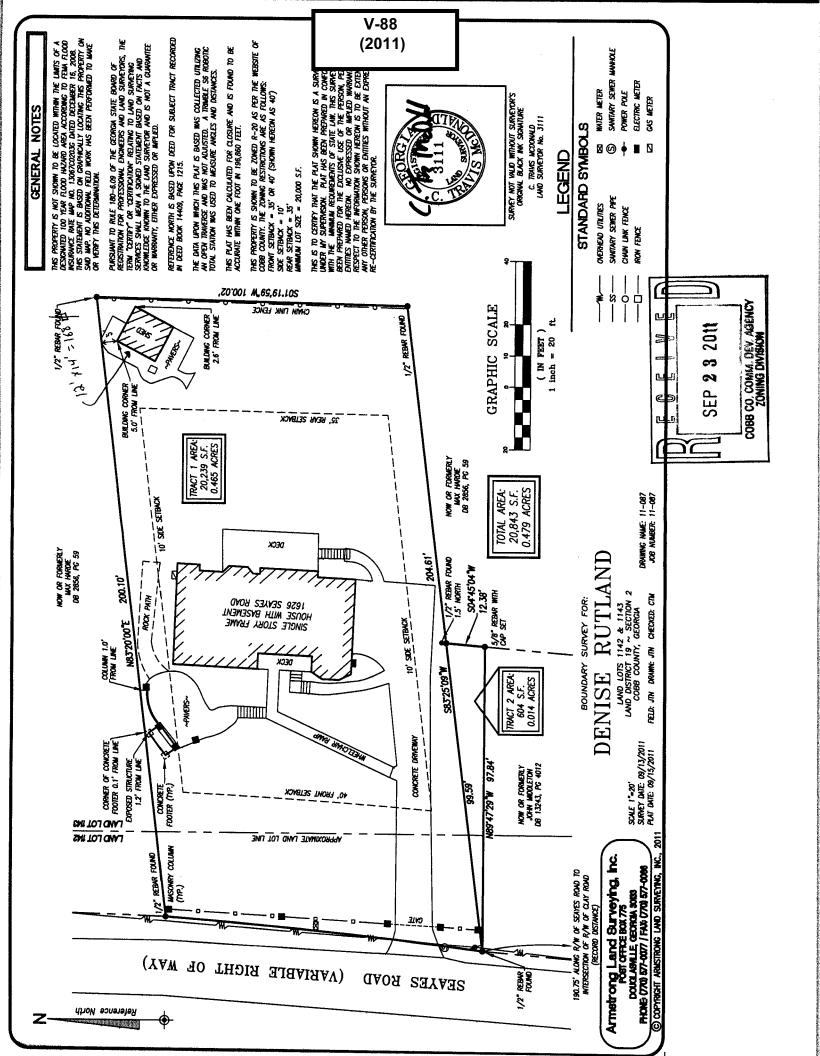

#### PRELIMINARY VARIANCE ANALYSIS

**HEARING DATE: December 14, 2011** 

**DUE DATE:** November 14, 2011

Distributed: October 20, 2011

| <b>APPLICANT:</b> | Denis    | e Rutland                       | PETITION NO.:        | V-88       |
|-------------------|----------|---------------------------------|----------------------|------------|
| PHONE:            | 404-3    | 76-6500                         | DATE OF HEARING:     | 12-14-11   |
| REPRESENTA        | ΓIVE:    | Jeff Rutland                    | PRESENT ZONING:      | R-20       |
| PHONE:            |          | 678-234-1905                    | LAND LOT(S):         | 1142, 1143 |
| PROPERTY LC       | CATIO    | ON: Located on the east side of | DISTRICT:            | 19         |
| Seayes Road, nor  | th of Cl | ay Road                         | SIZE OF TRACT:       | .465 acre  |
| (1626 Seaves Roa  | ad).     |                                 | COMMISSION DISTRICT: | 4          |

TYPE OF VARIANCE:

1) Waive the rear setback for an accessory structure over 144 square feet (proposed shed @ 168 square feet) from required 35 feet to 2 feet; and the side setback adjacent to the northern property line from required 10 feet to 5 feet; 2) allow a second accessory structure (existing) to the front of the primary structure;

(3) waive the side setback for an accessory structure from 5 feet to 1 foot.

| · ·                                                                                                         | CONN COM                                                                                                     | - J                                                                                                                                                                                     |
|-------------------------------------------------------------------------------------------------------------|--------------------------------------------------------------------------------------------------------------|-----------------------------------------------------------------------------------------------------------------------------------------------------------------------------------------|
|                                                                                                             | (type or print clearly)                                                                                      | Application No. V-VD Hearing Date: 12-14-11                                                                                                                                             |
| Applicant DENISE RUTLAND                                                                                    | _Phone # <u>404 -376</u>                                                                                     | 6560 E-mail BRADLEY 31490 @ comca<br>SEAYES RO MABLETON, GA. 3012                                                                                                                       |
| JEFF RUTLAND                                                                                                | /626<br>Address                                                                                              | SEATES RD MADLETON, GA. 3012                                                                                                                                                            |
| (representative's name, printed)                                                                            |                                                                                                              | (street, city, state and zip code)                                                                                                                                                      |
| MARTH                                                                                                       | Phone # 674-234                                                                                              | 1905 E-mail JEFFRUTZAND CYMAIL                                                                                                                                                          |
| (representative's signature)                                                                                |                                                                                                              | E-man 34 / No / 20 12 /                                                                                                                                                                 |
| JAN E SAILOF NOTARY PUBL COBB COUNT STATE OF GEOF My Commission Expires J                                   | LIC<br>Y<br>RIGA                                                                                             | Signed, sealed and delivered in presence of:  Notary Public                                                                                                                             |
| Titleholder NEWIGE AUD AUD                                                                                  | Phone # 444 37/-                                                                                             | 6500 E-mail BRADLET 31490 C COMCAS                                                                                                                                                      |
|                                                                                                             | •                                                                                                            |                                                                                                                                                                                         |
| Signature (attach additional signatures, if needed                                                          | Address: <u>/6</u> ,                                                                                         | 26 SWAMES R.D. MABLETON, GA. 301Z<br>(street, city, state and zip code)                                                                                                                 |
| JAN E SAILO                                                                                                 | *                                                                                                            | Signed, sealed and delivered in presence of:                                                                                                                                            |
| My commission expires:  NOTARY PUB COBB COUN STATE OF GEO My Commission Expires                             | ELIC<br>TY<br>PRIGA                                                                                          | Notary Public                                                                                                                                                                           |
|                                                                                                             |                                                                                                              | 70                                                                                                                                                                                      |
| Present Zoning of Property                                                                                  |                                                                                                              | 20                                                                                                                                                                                      |
| Location 1626 SEAYES RE                                                                                     | <u>).                                    </u>                                                                |                                                                                                                                                                                         |
| ,                                                                                                           | ddress, if applicable; nearest                                                                               |                                                                                                                                                                                         |
| Land Lot(s) //42///43                                                                                       | _District19                                                                                                  | Size of TractAcre(s)                                                                                                                                                                    |
| Please select the extraordinary and exce<br>condition(s) must be peculiar to the piece of                   |                                                                                                              | to the piece of property in question. The                                                                                                                                               |
| Size of Property Shape of Pro                                                                               | pertyTopo                                                                                                    | graphy of Property 5LDPING_Other                                                                                                                                                        |
| determine that applying the terms of the Zhardship. Please state what hardship would INTHE GRILL AREA THE E | n 134-94 states that th<br>oning Ordinance with<br>be created by following<br>EXISTIMG PAVEN<br>A PATIO, THE | ne Cobb County Board of Zoning Appeals must nout the variance would create an unnecessary ing the normal terms of the ordinance.  L PATIO AREA WOULD DECOMES SHED WOULD BE WITHIN 10-15 |
| istorpe of variance requested:  WALVE THE SETTS  STRUCTURE OVER  16850 FT) FROM  AND FROM SIDE FR           | LAREA, FIRSACK FORE 144 SOFT 12EQUINED 000 10FT T                                                            | NISHED POTTING SHED  AN ACCESSORY  (PROPOSED SITED &  35FT TO ZFT  O LIFT (2) ALLOW A                                                                                                   |