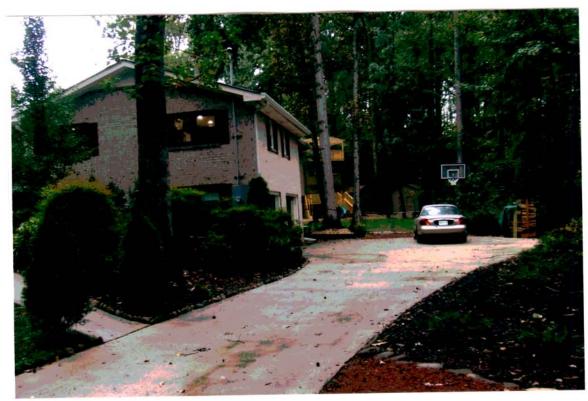

Revised: December 6, 2005

| <b>APPLICANT:</b>                             | Flav  | ia H. Mullen                    | PETITION NO.:        | V-92         |
|-----------------------------------------------|-------|---------------------------------|----------------------|--------------|
| PHONE:                                        | 404   | -310-0276                       | DATE OF HEARING:     | 12-14-11     |
| REPRESENTAT                                   | TIVE: | Flavia H. Mullen                | PRESENT ZONING:      | R-20         |
| PHONE:                                        |       | 404-310-0276                    | LAND LOT(S):         | 416          |
| PROPERTY LO                                   | CATIC | N: Located on the easterly side | DISTRICT:            | 16           |
| of Fawn Trail, southwesterly of Ebenezer Road |       |                                 | SIZE OF TRACT:       | 1.3377 acres |
| (3380 Fawn Trail)                             |       |                                 | COMMISSION DISTRICT: | 3            |

TYPE OF VARIANCE: 1) Waive the setback for an accessory structure over 650 square feet (proposed 675 square foot playhouse) from 100 feet off any property line to zero feet adjacent to the east property line and 45 feet off the south property line; 2) Waive the setback for accessory structures from 5 feet to zero feet for sheds 1-4; 3) Waive the rear setback for an accessory structure from 35 feet to 7 feet adjacent to the east property line and 10 feet adjacent to the south property line for shed 5; 4) Waive the setback for an accessory structure from 5 feet to 3 feet for shed 6