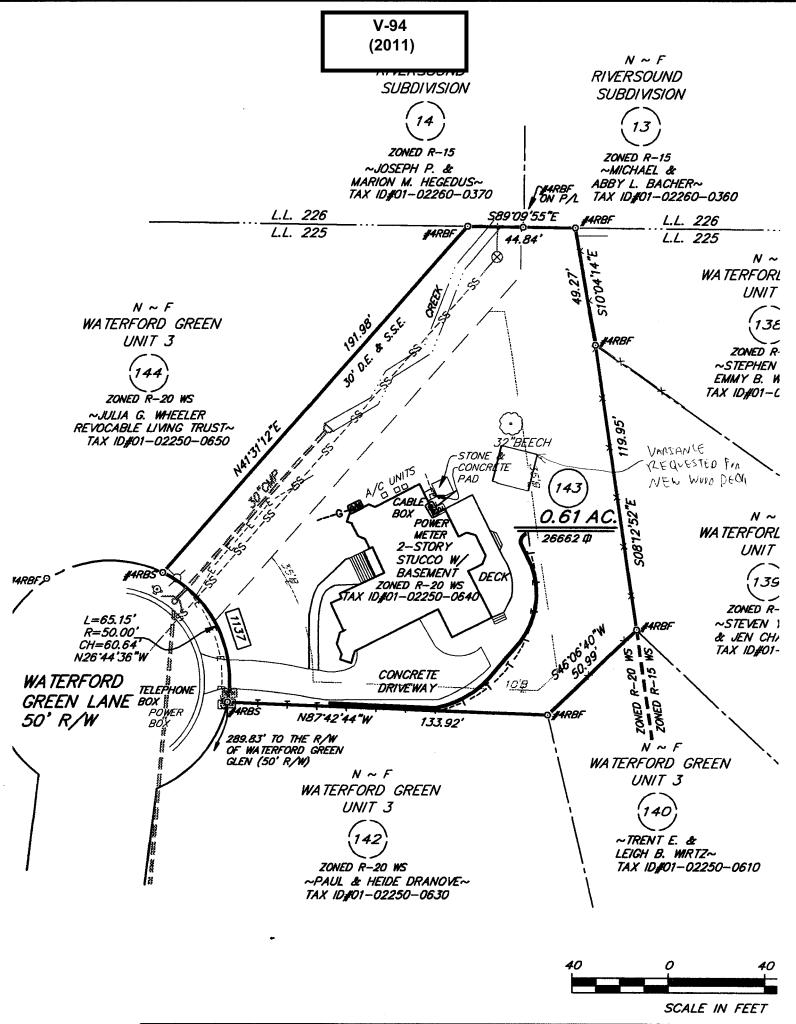

EFFECTIVE DATE: 8-18-92

JOB # 45266

NORTH

| <b>APPLICANT:</b>          | BARC Holdings, LLC                 | PETITION NO.:        | V-89     |
|----------------------------|------------------------------------|----------------------|----------|
| PHONE:                     | 770-241-8389                       | DATE OF HEARING:     | 12-14-11 |
| REPRESENTA                 | TIVE: Garvis L. Sams, Junior       | PRESENT ZONING:      | R-15     |
| PHONE:                     | 770-422-7016                       | LAND LOT(S):         | 681      |
| PROPERTY LO                | OCATION: Located on the south side | DISTRICT:            | 16       |
| of Chelsea Landi           | ng Way, east of Johnson Ferry Road | SIZE OF TRACT:       | .37 acre |
| (2370 Chelsea Landing Way) |                                    | COMMISSION DISTRICT: | 3        |

**TYPE OF VARIANCE:** Waive the rear setback on lot 6 from required 40 feet to 35 feet.

Application No. V- 2 (type or print clearly) Hearing Date: Applicant BARC Holdings, LLC Business Phone (770) 241-8389 E-mail: bbabcock@babcockrealtygroup.com SAMS, LARKIN & HUFF, LLP 376 Powder Springs Street, Suite 100 Garvis L. Sams, Jr. Address Marietta, GA 30064 (street, city, state and zip code)