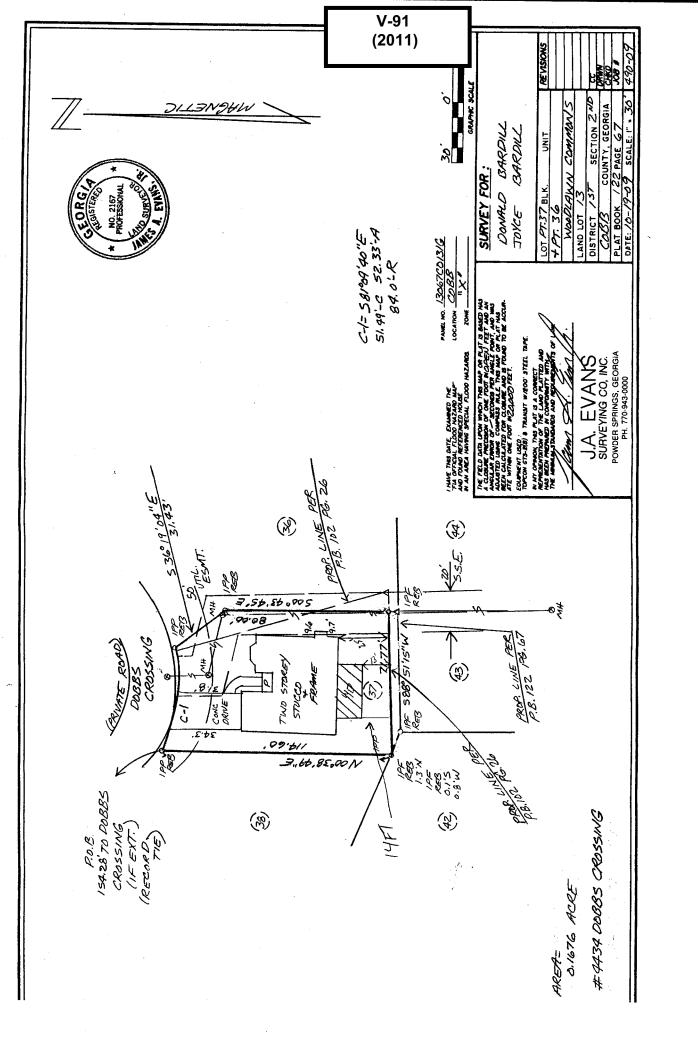

| <b>APPLICANT:</b> | Trustees | of the Bardill Revocable Living Trust | PETITION NO.:        | V-91       |
|-------------------|----------|---------------------------------------|----------------------|------------|
| PHONE:            | 770-69   | 93-1386                               | DATE OF HEARING:     | 12-14-11   |
| REPRESENTA        | TIVE:    | Norma & Donald Bardill                | PRESENT ZONING:      | RA-4       |
| PHONE:            |          | 770-695-1386                          | LAND LOT(S):         | 13         |
| PROPERTY LO       | OCATIO   | ON: Located on the south side         | DISTRICT:            | 1          |
| of Dobbs Crossii  | ng, west | of Woodlawn Road                      | SIZE OF TRACT:       | .1676 acre |
| (4434 Dobbs Cro   | ossing)  |                                       | COMMISSION DISTRICT: | 2          |