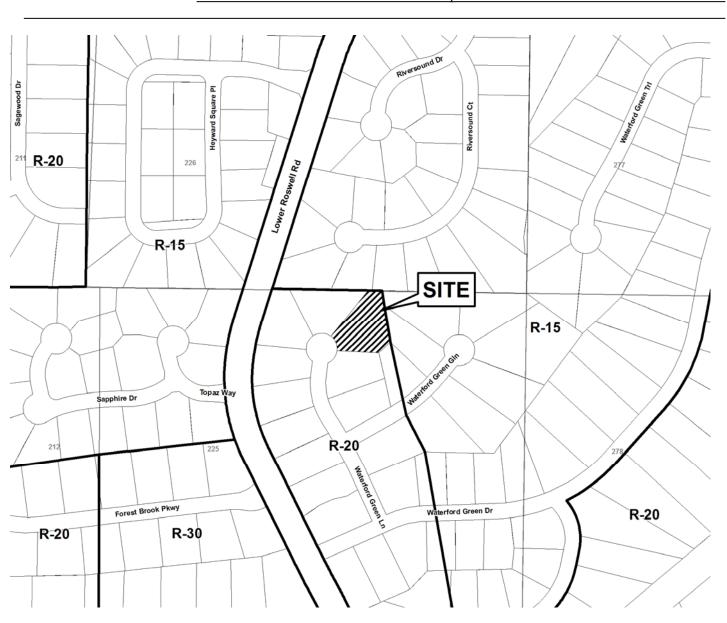

EFFECTIVE DATE: 8-18-92

JOB # 45266

NORTH

| <b>APPLICANT:</b>          | BARC Holdings, LLC                 | PETITION NO.:        | V-89     |
|----------------------------|------------------------------------|----------------------|----------|
| PHONE:                     | 770-241-8389                       | DATE OF HEARING:     | 12-14-11 |
| REPRESENTA                 | TIVE: Garvis L. Sams, Junior       | PRESENT ZONING:      | R-15     |
| PHONE:                     | 770-422-7016                       | LAND LOT(S):         | 681      |
| PROPERTY LO                | OCATION: Located on the south side | DISTRICT:            | 16       |
| of Chelsea Landi           | ng Way, east of Johnson Ferry Road | SIZE OF TRACT:       | .37 acre |
| (2370 Chelsea Landing Way) |                                    | COMMISSION DISTRICT: | 3        |

**TYPE OF VARIANCE:** Waive the rear setback on lot 6 from required 40 feet to 35 feet.

Application No. V- 2 (type or print clearly) Hearing Date: Applicant BARC Holdings, LLC Business Phone (770) 241-8389 E-mail: bbabcock@babcockrealtygroup.com SAMS, LARKIN & HUFF, LLP 376 Powder Springs Street, Suite 100 Garvis L. Sams, Jr. Address Marietta, GA 30064 (street, city, state and zip code)