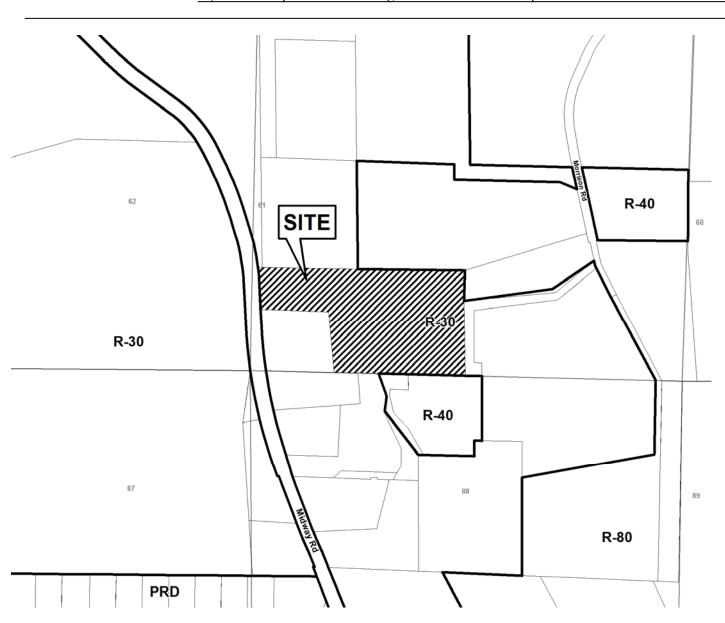

#### PRELIMINARY VARIANCE ANALYSIS

**HEARING DATE: December 14, 2011** 

**DUE DATE:** November 14, 2011

Distributed: October 20, 2011

| <b>APPLICANT:</b> | Denis    | e Rutland                       | PETITION NO.:        | V-88       |
|-------------------|----------|---------------------------------|----------------------|------------|
| PHONE:            | 404-3    | 76-6500                         | DATE OF HEARING:     | 12-14-11   |
| REPRESENTA        | ΓIVE:    | Jeff Rutland                    | PRESENT ZONING:      | R-20       |
| PHONE:            |          | 678-234-1905                    | LAND LOT(S):         | 1142, 1143 |
| PROPERTY LC       | CATIO    | ON: Located on the east side of | DISTRICT:            | 19         |
| Seayes Road, nor  | th of Cl | ay Road                         | SIZE OF TRACT:       | .465 acre  |
| (1626 Seaves Roa  | ad).     |                                 | COMMISSION DISTRICT: | 4          |

TYPE OF VARIANCE:

1) Waive the rear setback for an accessory structure over 144 square feet (proposed shed @ 168 square feet) from required 35 feet to 2 feet; and the side setback adjacent to the northern property line from required 10 feet to 5 feet; 2) allow a second accessory structure (existing) to the front of the primary structure;

(3) waive the side setback for an accessory structure from 5 feet to 1 foot.

| · ·                                                                                                         | CONN COM                                                                                                     | - J                                                                                                                                                                                     |
|-------------------------------------------------------------------------------------------------------------|--------------------------------------------------------------------------------------------------------------|-----------------------------------------------------------------------------------------------------------------------------------------------------------------------------------------|
|                                                                                                             | (type or print clearly)                                                                                      | Application No. V-VD Hearing Date: 12-14-11                                                                                                                                             |
| Applicant DENISE RUTLAND                                                                                    | _Phone # <u>404 -376</u>                                                                                     | 6560 E-mail BRADLEY 31490 @ comca<br>SEAYES RO MABLETON, GA. 3012                                                                                                                       |
| JEFF RUTLAND                                                                                                | /626<br>Address                                                                                              | SEATES RD MADLETON, GA. 3012                                                                                                                                                            |
| (representative's name, printed)                                                                            |                                                                                                              | (street, city, state and zip code)                                                                                                                                                      |
| MARTH                                                                                                       | Phone # 674-234                                                                                              | 1905 E-mail JEFFRUTZAND CYMAIL                                                                                                                                                          |
| (representative's signature)                                                                                |                                                                                                              | E-man 34 / No / 20 12 /                                                                                                                                                                 |
| JAN E SAILOF NOTARY PUBL COBB COUNT STATE OF GEOF My Commission Expires J                                   | LIC<br>Y<br>RIGA                                                                                             | Signed, sealed and delivered in presence of:  Notary Public                                                                                                                             |
| Titleholder NEWIGE AUD AUD                                                                                  | Phone # 444 37/-                                                                                             | 6500 E-mail BRADLET 31490 C COMCAS                                                                                                                                                      |
|                                                                                                             | •                                                                                                            |                                                                                                                                                                                         |
| Signature (attach additional signatures, if needed                                                          | Address: <u>/6</u> ,                                                                                         | 26 SWAMES R.D. MABLETON, GA. 301Z<br>(street, city, state and zip code)                                                                                                                 |
| JAN E SAILO                                                                                                 | *                                                                                                            | Signed, sealed and delivered in presence of:                                                                                                                                            |
| My commission expires:  NOTARY PUB COBB COUN STATE OF GEO My Commission Expires                             | ELIC<br>TY<br>PRIGA                                                                                          | Notary Public                                                                                                                                                                           |
|                                                                                                             |                                                                                                              | 70                                                                                                                                                                                      |
| Present Zoning of Property                                                                                  |                                                                                                              | 20                                                                                                                                                                                      |
| Location 1626 SEAYES RE                                                                                     | <u>).                                    </u>                                                                |                                                                                                                                                                                         |
| ,                                                                                                           | ddress, if applicable; nearest                                                                               |                                                                                                                                                                                         |
| Land Lot(s) //42///43                                                                                       | _District19                                                                                                  | Size of TractAcre(s)                                                                                                                                                                    |
| Please select the extraordinary and exce<br>condition(s) must be peculiar to the piece of                   |                                                                                                              | to the piece of property in question. The                                                                                                                                               |
| Size of Property Shape of Pro                                                                               | pertyTopo                                                                                                    | graphy of Property 5LDPING_Other                                                                                                                                                        |
| determine that applying the terms of the Zhardship. Please state what hardship would INTHE GRILL AREA THE E | n 134-94 states that th<br>oning Ordinance with<br>be created by following<br>EXISTIMG PAVEN<br>A PATIO, THE | ne Cobb County Board of Zoning Appeals must nout the variance would create an unnecessary ing the normal terms of the ordinance.  L PATIO AREA WOULD DECOMES SHED WOULD BE WITHIN 10-15 |
| istorpe of variance requested:  WALVE THE SETTS  STRUCTURE OVER  16850 FT) FROM  AND FROM SIDE FR           | LAREA, FIRSACK FORE 144 SOFT 12EQUINED 000 10FT T                                                            | NISHED POTTING SHED  AN ACCESSORY  (PROPOSED SITED &  35FT TO ZFT  O LIFT (2) ALLOW A                                                                                                   |