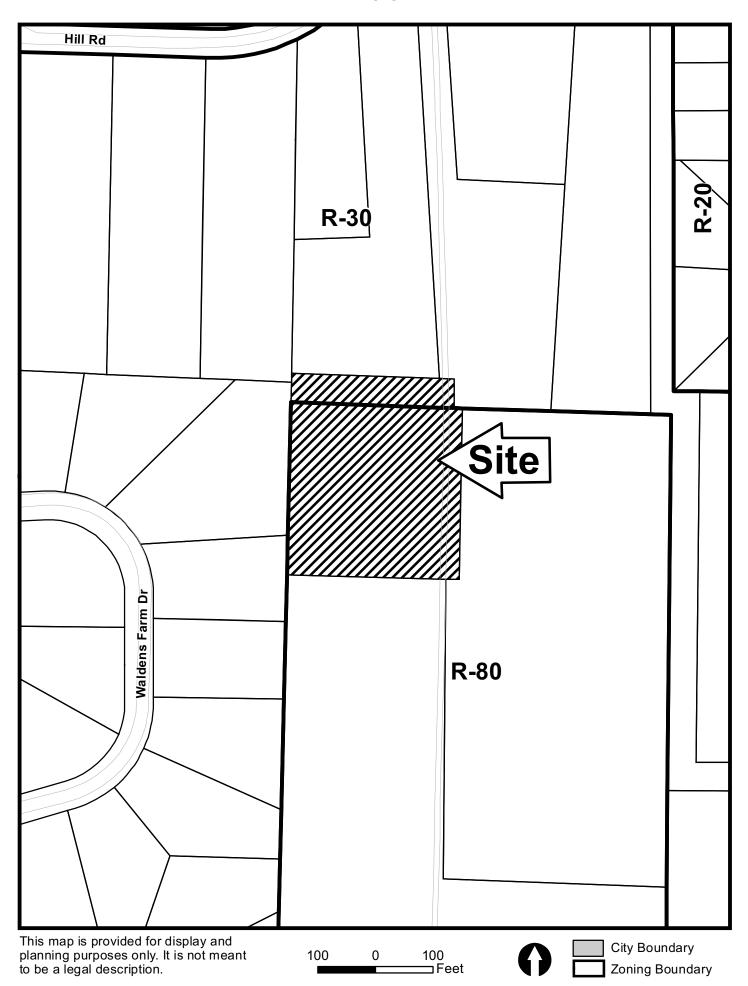

| <b>APPLICANT:</b>                            | Marsha Floyd                       | PETITION NO.:        | V-95     |
|----------------------------------------------|------------------------------------|----------------------|----------|
| PHONE:                                       | 770-222-1838                       | DATE OF HEARING:     | 12-14-11 |
| REPRESENTAT                                  | <b>TVE:</b> same                   | PRESENT ZONING:      | R-80     |
| PHONE:                                       | same                               | LAND LOT(S):         | 1043     |
| PROPERTY LOCATION: Off of a private easement |                                    | DISTRICT:            | 19       |
| on the south side of Hill Road               |                                    | SIZE OF TRACT:       | 2 acres  |
| (5505 Hill Road).                            |                                    | COMMISSION DISTRICT: | 4        |
| TYPE OF VARI                                 | ANCE: Allow a second meter on a re | esidential lot.      |          |

CEMETERY PRESERVATION: No comment.

WATER: No conflict.

**SEWER:** No conflict.

| OPPOSITION: NO. OPPOSED PET                                            | TITION NOSPOKESMAN |
|------------------------------------------------------------------------|--------------------|
| BOARD OF APPEALS DECISION                                              | R-20/OSC           |
| APPROVEDMOTION BY<br>REJECTEDSECONDED<br>HELDCARRIED<br>STIDUL ATIONS: | R-30               |
| STIPULATIONS:                                                          | Walden Fam Dr      |
|                                                                        | 1542 1943 R-80     |
|                                                                        | Vilaises Fam Q     |