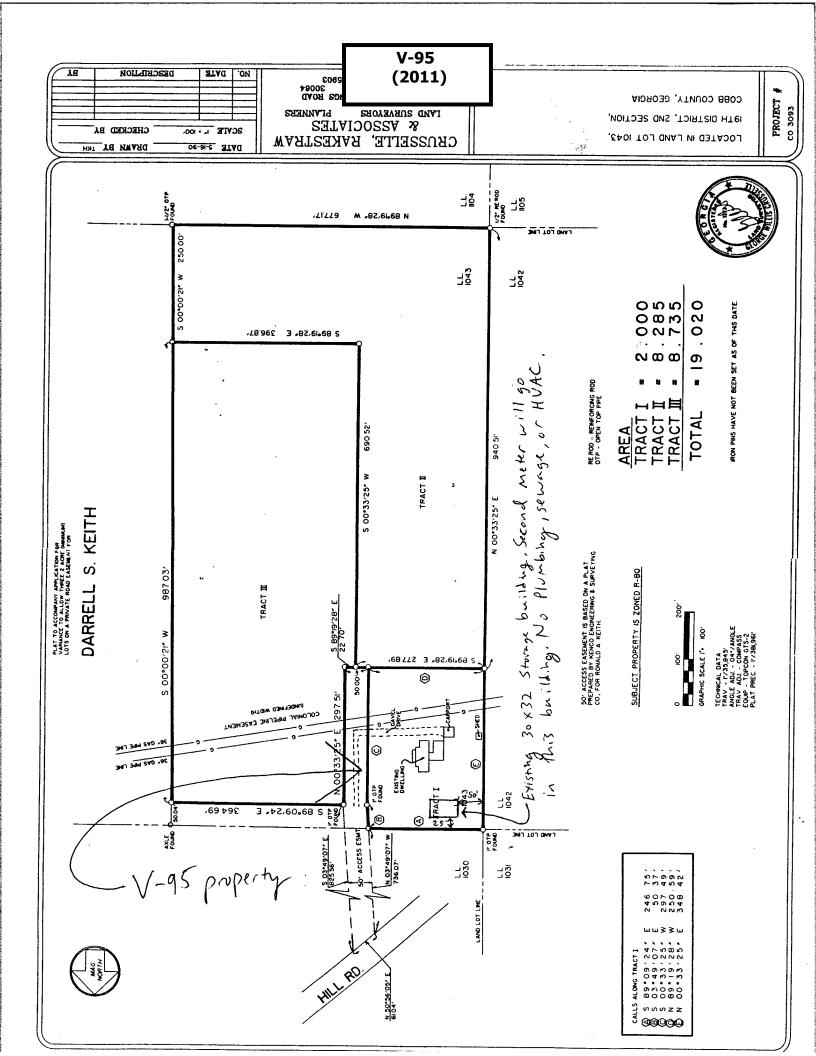

| <b>APPLICANT:</b>                            | Marsha Floyd                       | PETITION NO.:        | V-95     |
|----------------------------------------------|------------------------------------|----------------------|----------|
| PHONE:                                       | 770-222-1838                       | DATE OF HEARING:     | 12-14-11 |
| REPRESENTAT                                  | <b>TVE:</b> same                   | PRESENT ZONING:      | R-80     |
| PHONE:                                       | same                               | LAND LOT(S):         | 1043     |
| PROPERTY LOCATION: Off of a private easement |                                    | DISTRICT:            | 19       |
| on the south side of Hill Road               |                                    | SIZE OF TRACT:       | 2 acres  |
| (5505 Hill Road).                            |                                    | COMMISSION DISTRICT: | 4        |
| TYPE OF VARI                                 | ANCE: Allow a second meter on a re | esidential lot.      |          |

V-95

| OCT 1 7 2011                                                                                                                                                                                                                                                                                                         | Application for V<br>Cobb Count                                                                                                                                                                                                                                                                                           | ty                                                                                                                   |
|----------------------------------------------------------------------------------------------------------------------------------------------------------------------------------------------------------------------------------------------------------------------------------------------------------------------|---------------------------------------------------------------------------------------------------------------------------------------------------------------------------------------------------------------------------------------------------------------------------------------------------------------------------|----------------------------------------------------------------------------------------------------------------------|
| COBB CO. COMM. DEV. AGENCY                                                                                                                                                                                                                                                                                           | (type or print clearly)                                                                                                                                                                                                                                                                                                   | Application No. $V-95$<br>Hearing Date: $12-14-11$                                                                   |
| Applicant Marsha Floyd                                                                                                                                                                                                                                                                                               | Phone #770-222-3                                                                                                                                                                                                                                                                                                          | E-mail fmarsha@bellsouth.net                                                                                         |
| (representative's name, printed)                                                                                                                                                                                                                                                                                     | Address MHEA<br>Phone # 6 0000 C                                                                                                                                                                                                                                                                                          | (street, city, state and zip code)                                                                                   |
| (representative's signature)<br>My commission expires:                                                                                                                                                                                                                                                               | DOIU CONTRACTOR                                                                                                                                                                                                                                                                                                           | Sinnal, scaled and delivered in presence of:                                                                         |
| Titleholder Marsha Floyd<br>Signature (attach additional signa                                                                                                                                                                                                                                                       | Eland Statess                                                                                                                                                                                                                                                                                                             | Notary Public<br>1838 E-mail fmarsha@bellsouth.n<br>Hill Rd Powder Springs GA 302<br>thet, city, state and zip code) |
|                                                                                                                                                                                                                                                                                                                      |                                                                                                                                                                                                                                                                                                                           | Signed, sealed and delivered in presence of:                                                                         |
| My commission expires:                                                                                                                                                                                                                                                                                               | 1 DIL 5 SUNTY, GENIN                                                                                                                                                                                                                                                                                                      | KVA M. DOMOLON<br>Notary Public                                                                                      |
| Present Zoning of PropertyR                                                                                                                                                                                                                                                                                          | 21 0 L 30 00 00 00 00 00 00 00 00 00 00 00 00                                                                                                                                                                                                                                                                             | Kya M. Dernden                                                                                                       |
| Present Zoning of PropertyR                                                                                                                                                                                                                                                                                          | owder Springs GA 30127                                                                                                                                                                                                                                                                                                    | KWA M. DOMOLON<br>Notary Public                                                                                      |
| Present Zoning of PropertyR                                                                                                                                                                                                                                                                                          | · · · · · · · · · · · · · · · · · · ·                                                                                                                                                                                                                                                                                     | ersection, etc.)                                                                                                     |
| Present Zoning of Property <u>R</u><br>Location <u>5505 Hill Rd Po</u><br>Land Lot(s) <u>1043</u><br>Please select the extraordinar<br>condition(s) must be peculiar to                                                                                                                                              | owder Springs GA 30127<br>(street address, if applicable; nearest integration<br>District 19<br>y and exceptional condition(s) to<br>the piece of property involved.                                                                                                                                                      | ersection, etc.) Size of Tract Acre(s) the piece of property in question.                                            |
| Present Zoning of Property <u>R</u><br>Location <u>5505 Hill Rd Po</u><br>Land Lot(s) <u>1043</u><br>Please select the extraordinar<br>condition(s) must be peculiar to                                                                                                                                              | owder Springs GA 30127<br>(street address, if applicable; nearest integration<br>District 19<br>y and exceptional condition(s) to<br>the piece of property involved.                                                                                                                                                      | ersection, etc.) Size of Tract 2 Acre(s                                                                              |
| Present Zoning of Property <u>R</u><br>Location <u>5505 Hill Rd Po</u><br>Land Lot(s) <u>1043</u><br>Please select the extraordinary<br>condition(s) must be peculiar to<br>Size of Property <u>S</u><br>The <u>Cobb County Zoning Ordin</u><br>determine that applying the term<br>hardship. Please state what hard | owder Springs GA 30127<br>(street address, if applicable; nearest int<br>District19<br>y and exceptional condition(s) to<br>the piece of property involved.<br>Shape of PropertyTopogr<br><u>nance</u> Section 134-94 states that the<br>ms of the <u>Zoning Ordinance</u> without<br>dship would be created by following | ersection, etc.) Size of Tract 2 Acre(s) the piece of property in question. The                                      |