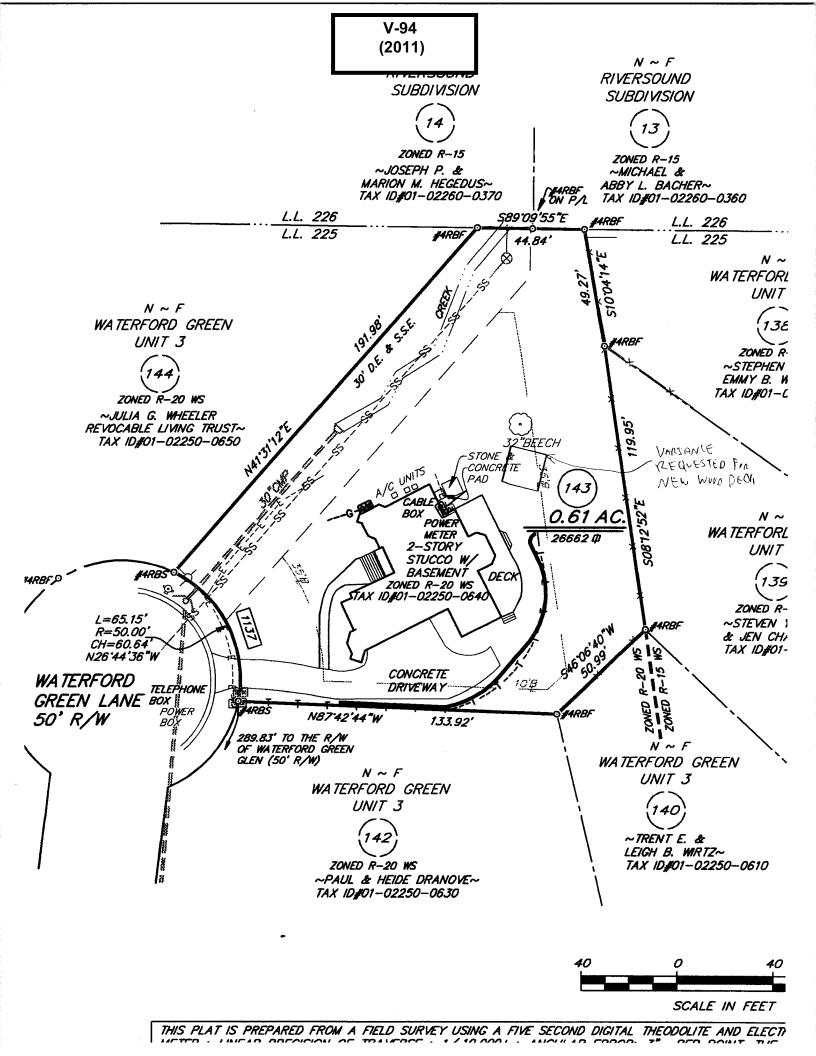

| .APPLICANT:                                                                               | Laura Cutter and Darren Cutter | PETITION NO.:        | V-94      |  |
|-------------------------------------------------------------------------------------------|--------------------------------|----------------------|-----------|--|
| PHONE:                                                                                    | 770-696-1448                   | DATE OF HEARING:     | 12-14-11  |  |
| REPRESENTAT                                                                               | TVE: Michael Staley            | PRESENT ZONING:      | R-20      |  |
| PHONE:                                                                                    | 770-509-5191                   | LAND LOT(S):         | 225       |  |
| PROPERTY LOCATION: On the east side of                                                    |                                | DISTRICT:            | 1         |  |
| Waterford Green Lane, north of Waterford Green Drive                                      |                                | SIZE OF TRACT:       | 0.61 acre |  |
| (1137 Waterford Green Lane).                                                              |                                | COMMISSION DISTRICT: | 3         |  |
| TYPE OF VARIANCE: Waive the rear setback on lot 143 from the required 35 feet to 29 feet. |                                |                      |           |  |

## **COMMENTS**

TRAFFIC: This request will not have an adverse impact on traffic.

**DEVELOPMENT & INSPECTIONS:** If the variance is approved, all applicable permits and inspections will be required on the new wood deck.