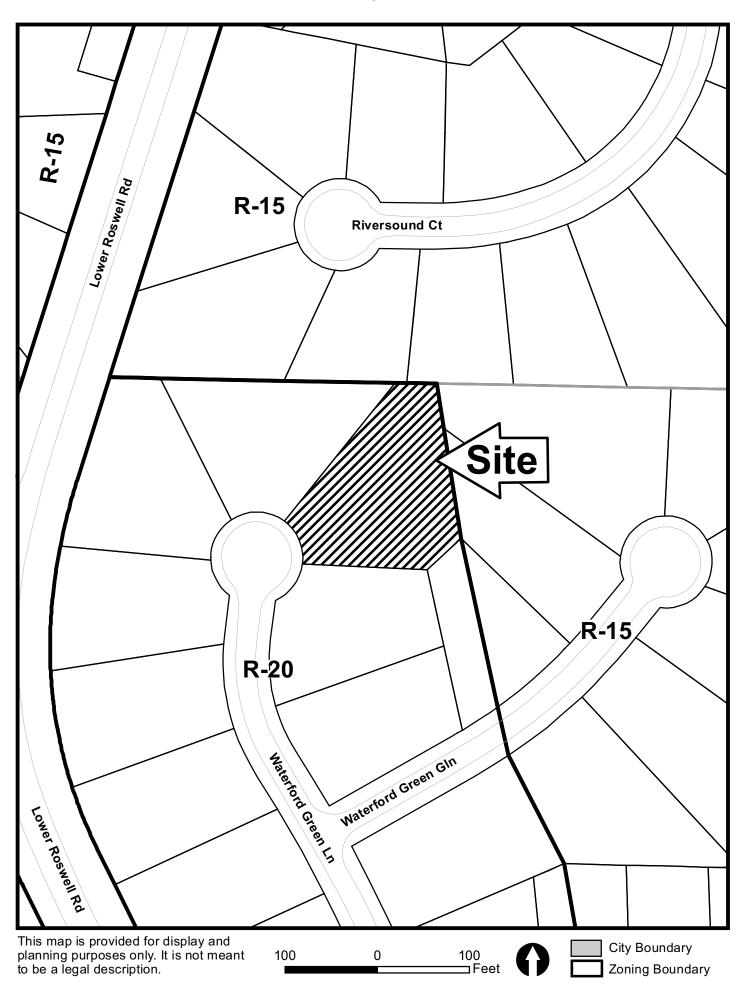

| .APPLICANT:                                                                               | Laura Cutter and Darren Cutter | PETITION NO.:        | V-94      |  |
|-------------------------------------------------------------------------------------------|--------------------------------|----------------------|-----------|--|
| PHONE:                                                                                    | 770-696-1448                   | DATE OF HEARING:     | 12-14-11  |  |
| REPRESENTAT                                                                               | TVE: Michael Staley            | PRESENT ZONING:      | R-20      |  |
| PHONE:                                                                                    | 770-509-5191                   | LAND LOT(S):         | 225       |  |
| PROPERTY LOCATION: On the east side of                                                    |                                | DISTRICT:            | 1         |  |
| Waterford Green Lane, north of Waterford Green Drive                                      |                                | SIZE OF TRACT:       | 0.61 acre |  |
| (1137 Waterford Green Lane).                                                              |                                | COMMISSION DISTRICT: | 3         |  |
| TYPE OF VARIANCE: Waive the rear setback on lot 143 from the required 35 feet to 29 feet. |                                |                      |           |  |