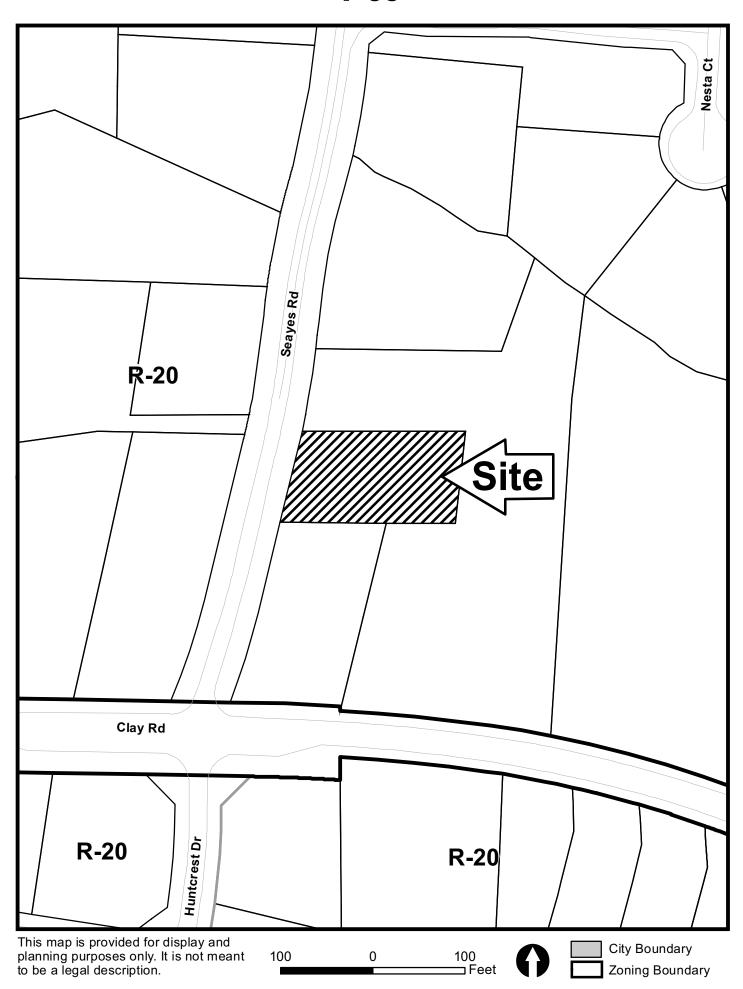

| <b>APPLICANT:</b>                             | T: Denise Rutland |                  | PETITION NO.:        | V-88       |
|-----------------------------------------------|-------------------|------------------|----------------------|------------|
| <b>PHONE:</b> 404-376-6500                    |                   | DATE OF HEARING: | 12-14-11             |            |
| REPRESENTATIVE: Jeff Rutland                  |                   | PRESENT ZONING:  | R-20                 |            |
| PHONE:                                        |                   | 678-234-1905     | LAND LOT(S):         | 1142, 1143 |
| PROPERTY LOCATION: On the east side of Seayes |                   |                  | DISTRICT:            | 19         |
| Road, north of Clay Road                      |                   |                  | SIZE OF TRACT:       | 0.465 acre |
| (1626 Seayes Road).                           |                   |                  | COMMISSION DISTRICT: | 4          |

**CEMETERY PRESERVATION:** No comment.

WATER: No conflict.

**SEWER:** No conflict.

| OPPOSITION: NO. OPPOSEDPE                                                                  | TITION NOSPOKESMAN                               |
|--------------------------------------------------------------------------------------------|--------------------------------------------------|
| BOARD OF APPEALS DECISION  APPROVEDMOTION BY  REJECTEDSECONDED  HELDCARRIED  STIPULATIONS: | R-20 SITE                                        |
|                                                                                            | Clay Rd  O B S S S S S S S S S S S S S S S S S S |