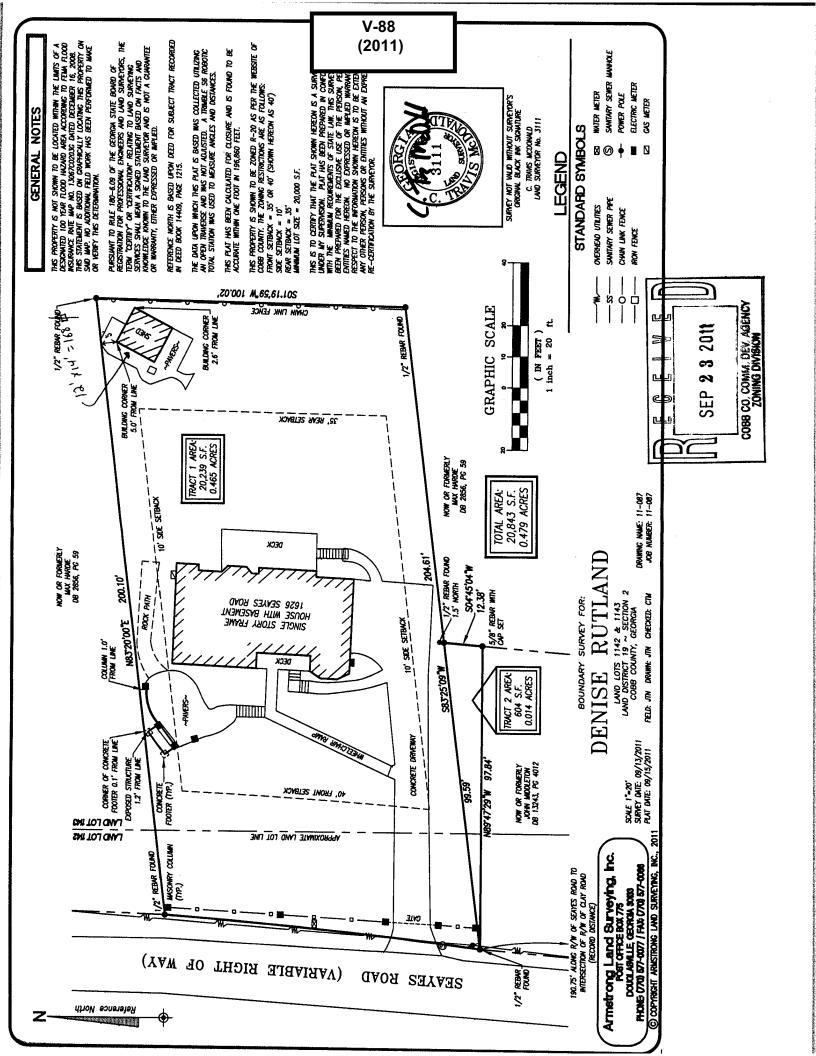

| <b>APPLICANT:</b>                             | T: Denise Rutland |                  | PETITION NO.:        | V-88       |
|-----------------------------------------------|-------------------|------------------|----------------------|------------|
| <b>PHONE:</b> 404-376-6500                    |                   | DATE OF HEARING: | 12-14-11             |            |
| REPRESENTATIVE: Jeff Rutland                  |                   | PRESENT ZONING:  | R-20                 |            |
| PHONE:                                        |                   | 678-234-1905     | LAND LOT(S):         | 1142, 1143 |
| PROPERTY LOCATION: On the east side of Seayes |                   |                  | DISTRICT:            | 19         |
| Road, north of Clay Road                      |                   |                  | SIZE OF TRACT:       | 0.465 acre |
| (1626 Seayes Road).                           |                   |                  | COMMISSION DISTRICT: | 4          |

TYPE OF VARIANCE:

1) Waive the rear setback for an accessory structure over 144 square-feet (proposed 168 square-foot shed) from the required 35 feet to 2 feet and the side setback adjacent to the northern property line from the required 10 feet to 5 feet; 2) allow a second accessory structure (existing) to the front of the primary structure; and 3) waive the side setback for an accessory structure from the required 5 feet to 1 foot.

## **COMMENTS**

**TRAFFIC:** This request will not have an adverse impact on traffic.

**DEVELOPMENT & INSPECTIONS:** On 8/29/11, a notice of violation was issued for building without a permit. If the variance is approved, applicable permits and inspections will be required on the structures. Structures located less than 5 feet off the property line require a one hour fire resistance rating. 2006 I.R.C. R 302.1.