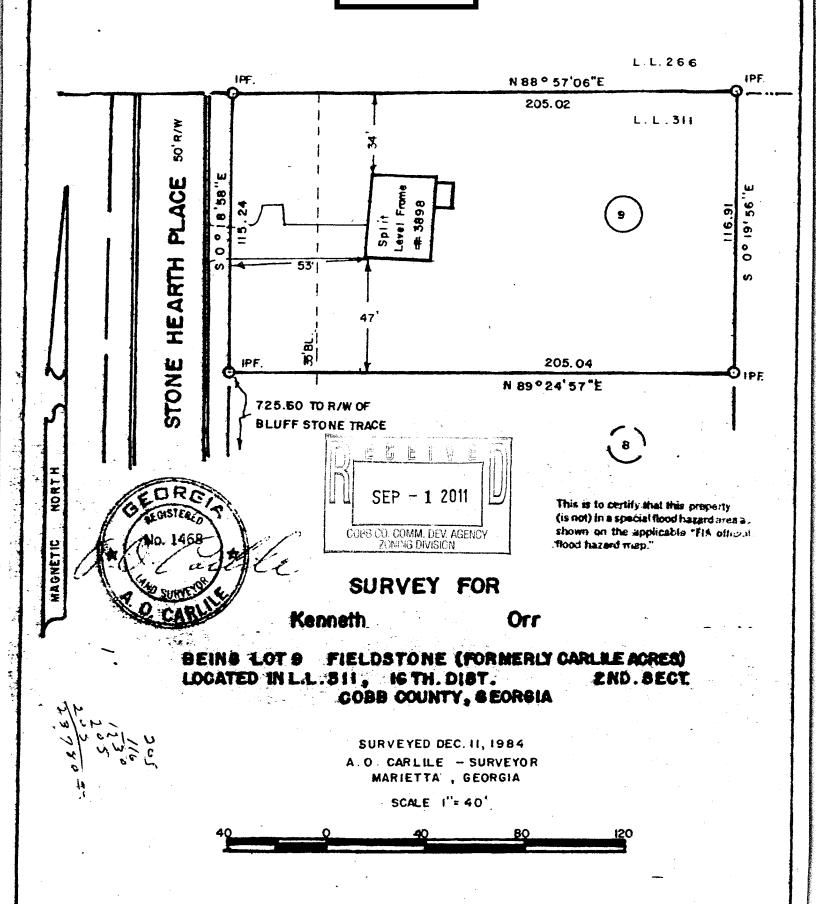

| APPLICANT: John Thomas Row, III and Patricia M. Row           | PETITION NO:                     | LUP-28     |  |
|---------------------------------------------------------------|----------------------------------|------------|--|
| (770) 924-4340 (404) 509-0411                                 | HEARING DATE (PC):               | 11-01-2011 |  |
| REPRESENTATIVE: John Thomas Row, III and Patricia M. Row      | HEARING DATE (BOC):              | 11-15-2011 |  |
| (770) 924-4340 (404) 509-0411                                 | PRESENT ZONING:                  | R-20       |  |
| TITLEHOLDER: John Thomas Row, III and Patricia M. Row         |                                  |            |  |
|                                                               | PROPOSED ZONING: La              | nd Use     |  |
| PROPERTY LOCATION: On the northeast side of Stone Hearth      | Pe                               | rmit       |  |
| Place, and the west side of Steinhauer Road, south of Straton | PROPOSED USE: Light Auto Repair, |            |  |
| Hall Way                                                      | Catering, Parking Cars           |            |  |
| ACCESS TO PROPERTY: Stone Hearth Place and Steinhauer         | SIZE OF TRACT: 2.48 ac           | eres       |  |
| Road                                                          | DISTRICT: 16                     |            |  |
| PHYSICAL CHARACTERISTICS TO SITE:                             | <b>LAND LOT(S):</b> 311          |            |  |
|                                                               | <b>PARCEL(S):</b> 1,8,18         | 3          |  |
|                                                               | TAXES: PAID X DU                 |            |  |
| CONTICUOUS ZONINC/DEVEL OPMENT                                | COMMISSION DISTRICT              | : 3        |  |

#### CONTIGUOUS ZONING/DEVELOPMENT

#### TEMPORARY LAND USE PERMIT WORKSHEET

| 1.         | Type of business? Parking catering light maintainance some                                                                                                         | sales |
|------------|--------------------------------------------------------------------------------------------------------------------------------------------------------------------|-------|
| 2.         | Number of employees?                                                                                                                                               |       |
| 3.         | Days of operation? 7 days                                                                                                                                          |       |
| 4.         | Hours of operation? 7 am - 10 pm                                                                                                                                   |       |
| 5.         | Number of clients, customers, or sales persons coming to the house                                                                                                 |       |
|            | per day?;Per week?                                                                                                                                                 |       |
| 6.         | Where do clients, customers and/or employees park?  Driveway:; Street:; Other (Explain): overflow  in field for 5chool                                             |       |
| 7.         | Signs? No:; Yes: (If yes, then how many, size, and location): temporary on stienhauter                                                                             |       |
| 8.         | Number of vehicles related to this request? (Please also state type of vehicle, i.e. dump truck, bobcat, trailer, etc.): 25 Auto    Small backhoe   large forklift |       |
| 9.         | Deliveries? No; Yes(If yes, then how many per day or week, and is the delivery via semi-truck, USPS, Fedex, UPS, etc.)                                             |       |
| 10.<br>11. | Does the applicant live in the house? Yes ;No; No; Yes; Yes; If yes, please state what is kept outside): Vehecles                                                  |       |
| 12.        | Length of time requested: 12 month 5                                                                                                                               |       |
| 13.        | Any additional information? (Please attach additional information if needed):                                                                                      |       |
|            |                                                                                                                                                                    |       |
|            | Applicant signature: Date: 30 AV6 1                                                                                                                                |       |
|            | Applicant name (printed): John T. Row III                                                                                                                          |       |