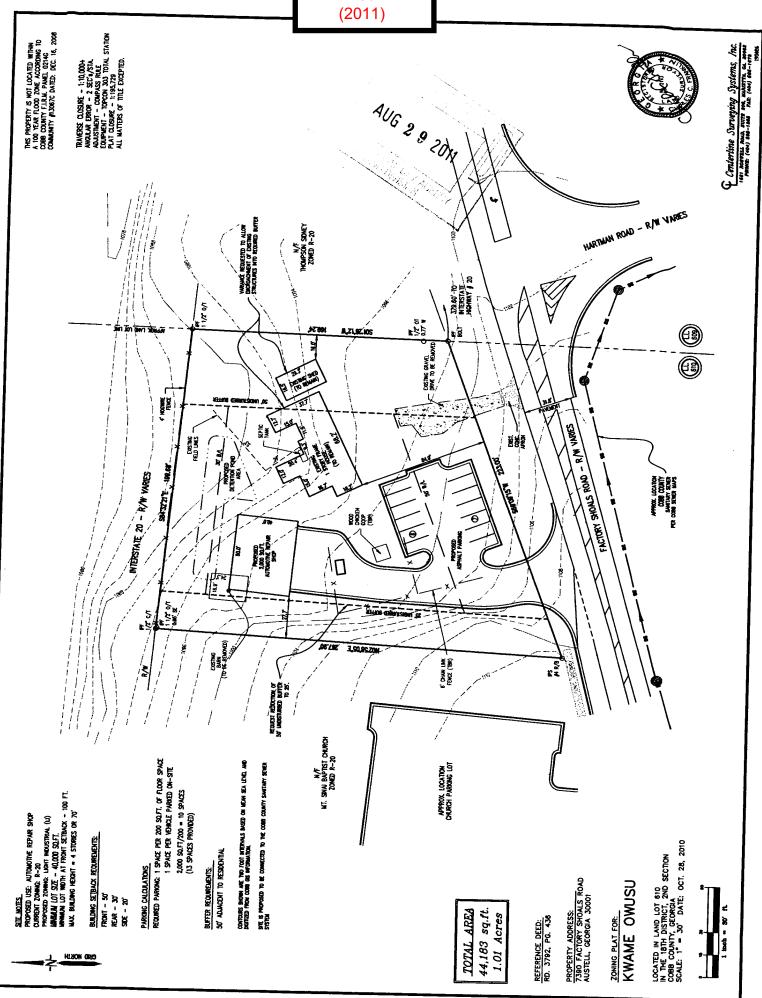

Cobb County...Expect the Best!

| APPLICANT: Evelyn Owusu and Kwame Owusu               | PETITION NO: Z-39           |
|-------------------------------------------------------|-----------------------------|
| (770) 948-8892 (Home)                                 |                             |
| REPRESENTATIVE: Kwame Owusu                           |                             |
| (770) 745-0230 (Business)                             |                             |
| TITLEHOLDER: Evelyn Owusu and Kwame Owusu             |                             |
|                                                       |                             |
| PROPERTY LOCATION: On the northwest side of Factory   |                             |
| Shoals Road, northwest of Hartman Road, south of I-20 | PROPOSED USE: Mechanic Shop |
|                                                       |                             |
| ACCESS TO PROPERTY: Factory Shoals Road               | SIZE OF TRACT: 1.01 acres   |
|                                                       | DISTRICT:18                 |
| PHYSICAL CHARACTERISTICS TO SITE:                     |                             |
|                                                       | PARCEL(S):3                 |
|                                                       | TAXES: PAID X DUE           |
| CONTIGUOUS ZONING/DEVELOPMENT                         | COMMISSION DISTRICT: _4     |
| PRD RM-12                                             | 588 R-20 O&I                |
| R-20  Factory Shoals Rd  R-20                         | R-20                        |

Application No.  $\frac{Z-39}{Nov-2011}$ 