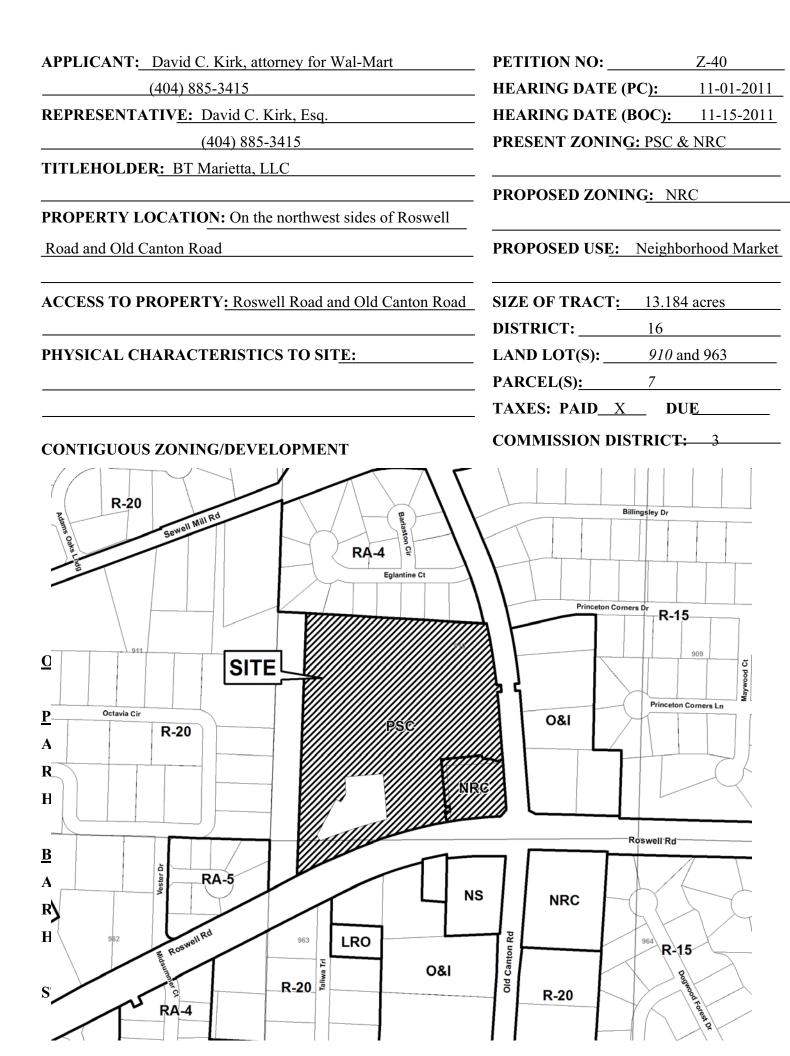

**Z-40** MARIETT BY: WAL BENTON (2011)6/9/# 7- 60' Wolverton & Associates Consulting Engineers . Lend Surveyors Walmart > K NEICHBORHODD MARKET #3069-00 eltiT toelor9 FOR PERMIT ONLY FLOOR AREA RATIO
TOTAL BUILDING AREA: 101908 S.F. 2.34 A.C.
TOTAL PROPERTY: 13.19 ACRES
FLOOR AREA RATIO: 13.19 - 0.777 EXISTING ZONING: NRC & PSC PROPOSED ZONING: NRC PER COBB COUNTY CODE BASED ON USE, BOX OF BURDING. IS TRETAL' USE, 20% OF BURDING AREA IS 'STORAGE' USE. SITE PLAN GRAPHIC SCALE TOTAL PARKING PROVIDED RATIO PROVIDED TOTAL SITE AREA TOTAL PARKING REQUIRED\* 1 9 7 SEP - 1 2011 COBB CO. COMM, DEV. AGE ZONING DIVISION 5 

# Application No. $\frac{2-40}{N_{ov}}$

# **\$ummary of Intent for Rezoning**

| rt 1.  | Reside   | ntial Rezoning Information (attach ad  | ditional information if needed)                                                     |
|--------|----------|----------------------------------------|-------------------------------------------------------------------------------------|
|        | a)       | Proposed unit square-footage(s):       | N/A                                                                                 |
|        | b)       | Proposed building architecture:        | N/A                                                                                 |
|        | c)       | Proposed selling prices(s):            | N/A                                                                                 |
|        | d)       | List all requested variances:          | N/A                                                                                 |
|        | *******  |                                        |                                                                                     |
| t 2. ] | Non-res  | sidential Rezoning Information (attach | a additional information if needed)                                                 |
|        | a)       |                                        | ghborhood Market and relocation of                                                  |
|        |          | fitness center.                        | 2727022201 VI                                                                       |
|        | b)       | Proposed building architecture:        | See Exhibit "C" attached hereto                                                     |
| (      | c)       | Proposed hours/days of operation:      | To be determined.                                                                   |
| •      | d)       | List all requested variances:          | None at this time.                                                                  |
| -      |          |                                        |                                                                                     |
| rt 3.  |          | Pertinent Information (List or attach  |                                                                                     |
| -      |          |                                        |                                                                                     |
|        |          | of the property included on the propos | sed site plan owned by the Local, State, or Federal Government                      |
| t 4. ] | Is any o |                                        |                                                                                     |
|        |          |                                        | wned lots, County owned parcels and/or remnants, etc., and att                      |
| Ø      | Please   |                                        | wned lots, County owned parcels and/or remnants, etc., and att<br>re located).  No. |