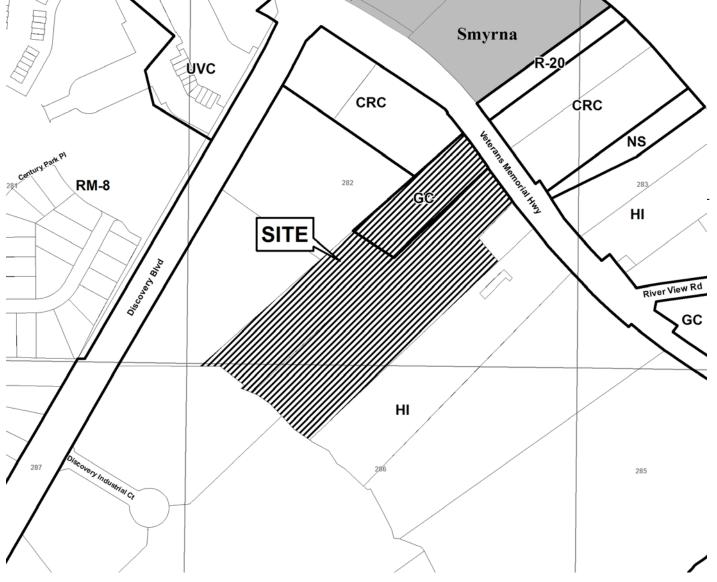

herein at any time during the rezoning process.

| APPLICANT: Bankhead C & D Transfer Station, LLC        | PETITION NO: Z-42                     |
|--------------------------------------------------------|---------------------------------------|
| (678) 296-1888                                         | <b>HEARING DATE (PC):</b> 11-01-2011  |
| REPRESENTATIVE: Garvis L. Sams, Jr. (770) 422-7016     | <b>HEARING DATE (BOC):</b> 11-15-2011 |
| Sams, Larkin & Huff, LLP                               | PRESENT ZONING: GC                    |
| TITLEHOLDER: Bankhead C & D Transfer Station, LLC      | _                                     |
|                                                        | PROPOSED ZONING: HI                   |
| PROPERTY LOCATION: On the southwest side of            |                                       |
| Veterans Memorial Highway, east of Discovery Boulevard | PROPOSED USE: Transfer Station        |
| ACCESS TO PROPERTY: Veterans Memorial Highway          | SIZE OF TRACT: 0.30 acre              |
|                                                        | DISTRICT:18                           |
| PHYSICAL CHARACTERISTICS TO SITE:                      | LAND LOT(S):                          |
|                                                        | PARCEL(S): 8 (GC portion)             |
|                                                        | TAXES: PAID X DUE                     |
| CONTIGUOUS ZONING/DEVELOPMENT                          | COMMISSION DISTRICT: 4                |

## **Summary of Intent for Rezoning\***

|                                   | dential Rezoning Information (attach additional information if needed)                                                                                                                           |
|-----------------------------------|--------------------------------------------------------------------------------------------------------------------------------------------------------------------------------------------------|
|                                   | Proposed unit square-footage(s):                                                                                                                                                                 |
|                                   |                                                                                                                                                                                                  |
|                                   |                                                                                                                                                                                                  |
|                                   | Proposed building architecture:                                                                                                                                                                  |
|                                   |                                                                                                                                                                                                  |
|                                   | Proposed selling prices(s):                                                                                                                                                                      |
| a)                                | List all requested variances:                                                                                                                                                                    |
|                                   | ***************************************                                                                                                                                                          |
| Non-                              | residential Rezoning Information (attach additional information if needed)                                                                                                                       |
| a)                                | Proposed use(s): Continuation and addition of property to an existing transfer                                                                                                                   |
|                                   | station.                                                                                                                                                                                         |
| b)                                | Proposed building architecture: As-built on-site buildings.                                                                                                                                      |
| <u>c)</u>                         | Proposed hours/days of operation: Monday - Friday 7:00 a.m. to 7:00 p.m.                                                                                                                         |
| <del>d)</del>                     | List all requested variances: None, in view of the fact that this parcel will be assembled                                                                                                       |
|                                   | with the existing transfer station parcel.                                                                                                                                                       |
| 3. Oth                            | ner Pertinent Information (List or attach additional information if needed)                                                                                                                      |
| The                               | subject property is located in an area that is denominated as industrial on Cobb                                                                                                                 |
| Cour                              | nty's Future Land Use Map. Additionally, an existing Special Land Use Permit was                                                                                                                 |
|                                   | oved for the property in 2004 (No. SLUP-9); however, that application did not                                                                                                                    |
| appro                             |                                                                                                                                                                                                  |
|                                   | de this GC parcel.                                                                                                                                                                               |
|                                   | de this GC parcel.                                                                                                                                                                               |
| inclu                             | ny of the property included on the proposed site plan owned by the Local, State, or Federal Gov<br>se list all Right-of-Ways, Government owned lots, County owned parcels and/or remnants, etc., |
| inclu<br>I. Is a<br>( <u>Plea</u> | ny of the property included on the proposed site plan owned by the Local, State, or Federal Gov                                                                                                  |