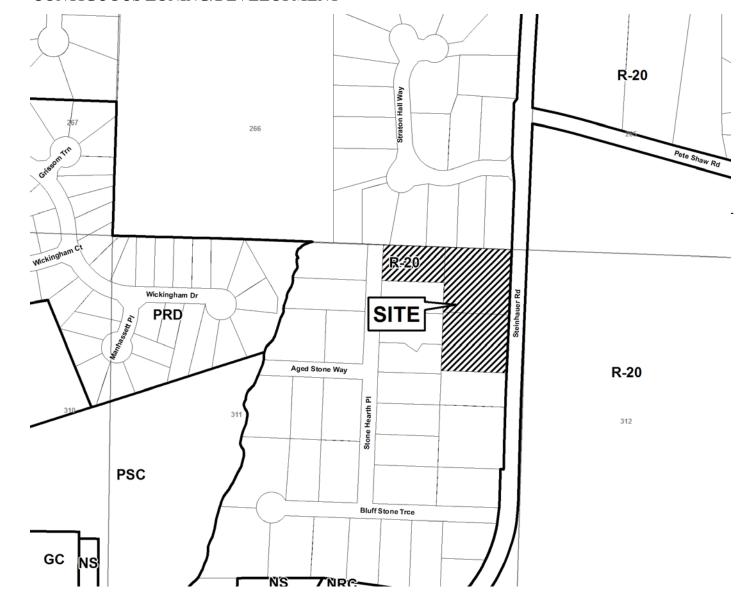

| APPLICANT: John Thomas Row, III and Patricia M. Row           | PETITION NO:                     | LUP-28     |  |
|---------------------------------------------------------------|----------------------------------|------------|--|
| (770) 924-4340 (404) 509-0411                                 | HEARING DATE (PC):               | 11-01-2011 |  |
| REPRESENTATIVE: John Thomas Row, III and Patricia M. Row      | HEARING DATE (BOC):              | 11-15-2011 |  |
| (770) 924-4340 (404) 509-0411                                 | PRESENT ZONING:                  | R-20       |  |
| TITLEHOLDER: John Thomas Row, III and Patricia M. Row         |                                  |            |  |
|                                                               | PROPOSED ZONING: La              | nd Use     |  |
| PROPERTY LOCATION: On the northeast side of Stone Hearth      | Pe                               | rmit       |  |
| Place, and the west side of Steinhauer Road, south of Straton | PROPOSED USE: Light Auto Repair, |            |  |
| Hall Way                                                      | Catering, Parking Cars           |            |  |
| ACCESS TO PROPERTY: Stone Hearth Place and Steinhauer         | SIZE OF TRACT: 2.48 ac           | eres       |  |
| Road                                                          | DISTRICT: 16                     |            |  |
| PHYSICAL CHARACTERISTICS TO SITE:                             | <b>LAND LOT(S):</b> 311          |            |  |
|                                                               | <b>PARCEL(S):</b> 1,8,18         | 3          |  |
|                                                               | TAXES: PAID X DU                 |            |  |
| CONTICUOUS ZONINC/DEVEL OPMENT                                | COMMISSION DISTRICT              | : 3        |  |

#### CONTIGUOUS ZONING/DEVELOPMENT