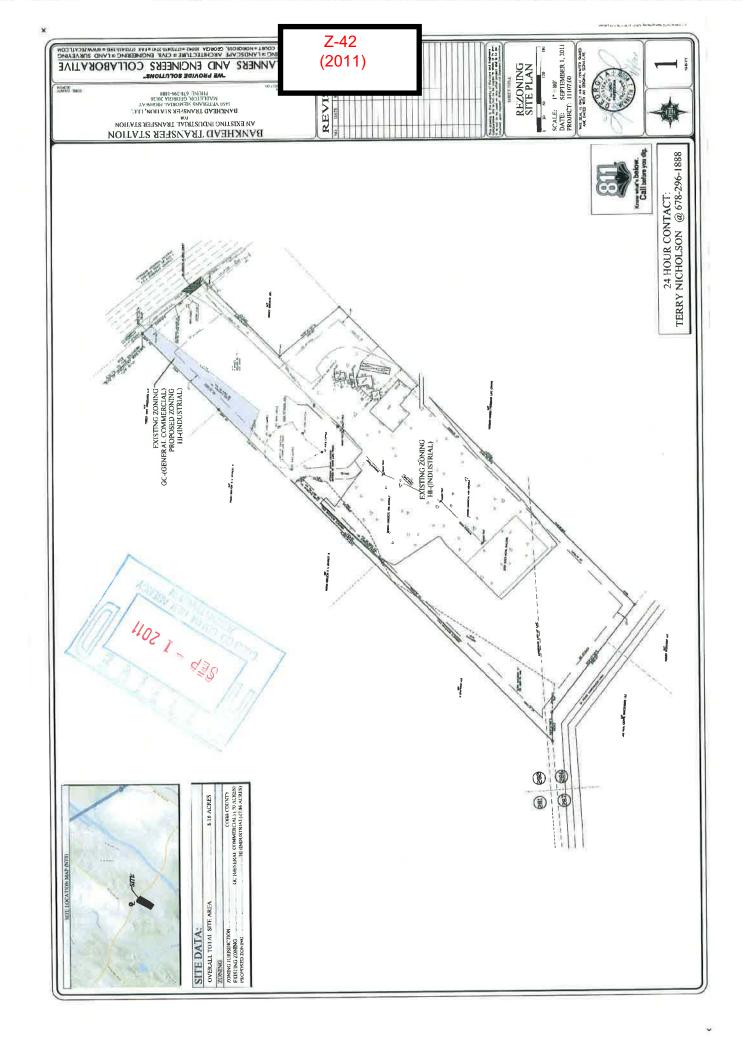

herein at any time during the rezoning process.

| APPLICANT: Bankhead C & D Transfer Station, LLC        | PETITION NO: Z-42                     |
|--------------------------------------------------------|---------------------------------------|
| (678) 296-1888                                         | <b>HEARING DATE (PC):</b> 11-01-2011  |
| REPRESENTATIVE: Garvis L. Sams, Jr. (770) 422-7016     | <b>HEARING DATE (BOC):</b> 11-15-2011 |
| Sams, Larkin & Huff, LLP                               | PRESENT ZONING: GC                    |
| TITLEHOLDER: Bankhead C & D Transfer Station, LLC      | _                                     |
|                                                        | PROPOSED ZONING: HI                   |
| PROPERTY LOCATION: On the southwest side of            |                                       |
| Veterans Memorial Highway, east of Discovery Boulevard | PROPOSED USE: Transfer Station        |
| ACCESS TO PROPERTY: Veterans Memorial Highway          | SIZE OF TRACT: 0.30 acre              |
|                                                        | DISTRICT:18                           |
| PHYSICAL CHARACTERISTICS TO SITE:                      | LAND LOT(S):                          |
|                                                        | PARCEL(S): 8 (GC portion)             |
|                                                        | TAXES: PAID X DUE                     |
| CONTIGUOUS ZONING/DEVELOPMENT                          | COMMISSION DISTRICT: 4                |

## **Summary of Intent for Rezoning\***

|                                   | dential Rezoning Information (attach additional information if needed)                                                                                                                           |
|-----------------------------------|--------------------------------------------------------------------------------------------------------------------------------------------------------------------------------------------------|
|                                   | Proposed unit square-footage(s):                                                                                                                                                                 |
|                                   |                                                                                                                                                                                                  |
|                                   |                                                                                                                                                                                                  |
|                                   | Proposed building architecture:                                                                                                                                                                  |
|                                   |                                                                                                                                                                                                  |
|                                   | Proposed selling prices(s):                                                                                                                                                                      |
| a)                                | List all requested variances:                                                                                                                                                                    |
|                                   | ***************************************                                                                                                                                                          |
| Non-                              | residential Rezoning Information (attach additional information if needed)                                                                                                                       |
| a)                                | Proposed use(s): Continuation and addition of property to an existing transfer                                                                                                                   |
|                                   | station.                                                                                                                                                                                         |
| b)                                | Proposed building architecture: As-built on-site buildings.                                                                                                                                      |
| <u>c)</u>                         | Proposed hours/days of operation: Monday - Friday 7:00 a.m. to 7:00 p.m.                                                                                                                         |
| <del>d)</del>                     | List all requested variances: None, in view of the fact that this parcel will be assembled                                                                                                       |
|                                   | with the existing transfer station parcel.                                                                                                                                                       |
| 3. Oth                            | ner Pertinent Information (List or attach additional information if needed)                                                                                                                      |
| The                               | subject property is located in an area that is denominated as industrial on Cobb                                                                                                                 |
| Cour                              | nty's Future Land Use Map. Additionally, an existing Special Land Use Permit was                                                                                                                 |
|                                   | oved for the property in 2004 (No. SLUP-9); however, that application did not                                                                                                                    |
| appro                             |                                                                                                                                                                                                  |
|                                   | de this GC parcel.                                                                                                                                                                               |
|                                   | de this GC parcel.                                                                                                                                                                               |
| inclu                             | ny of the property included on the proposed site plan owned by the Local, State, or Federal Gov<br>se list all Right-of-Ways, Government owned lots, County owned parcels and/or remnants, etc., |
| inclu<br>I. Is a<br>( <u>Plea</u> | ny of the property included on the proposed site plan owned by the Local, State, or Federal Gov                                                                                                  |