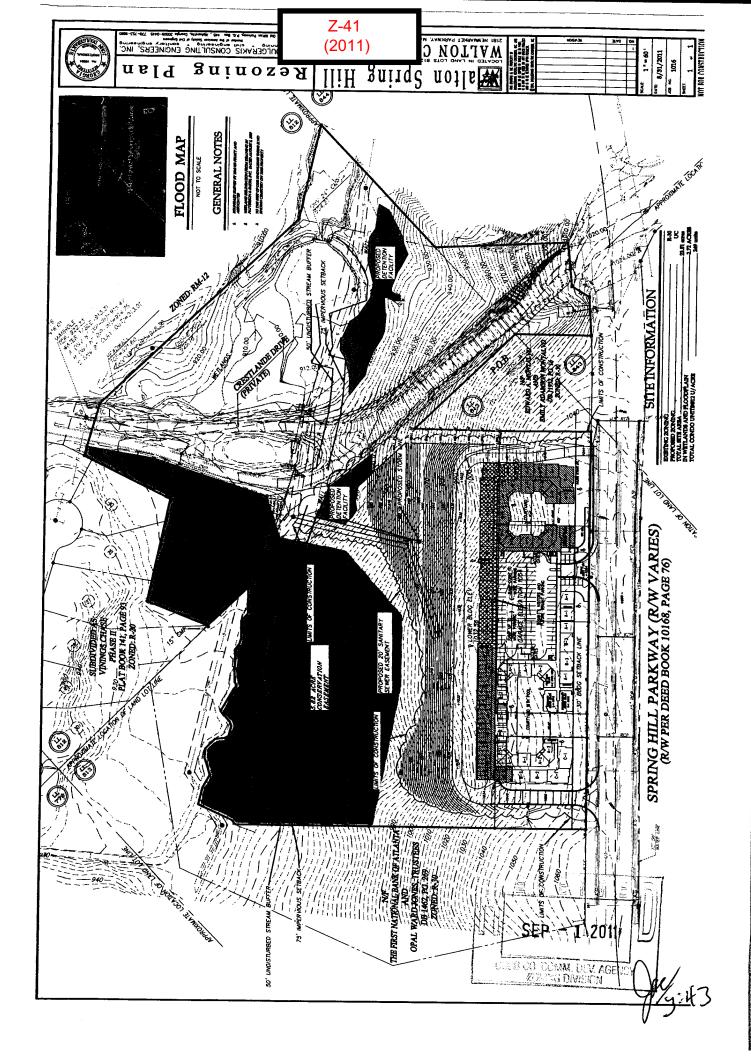

| APPLICANT: Walton Communities, LLC                        | PETITION NO:                                  | Z-41               |
|-----------------------------------------------------------|-----------------------------------------------|--------------------|
| (678) 303-4100                                            | HEARING DATE (PC):                            | 11-01-2011         |
| REPRESENTATIVE: John H. Moore (770) 429-1499              | HEARING DATE (BOC)                            | 11-15-2011         |
| Moore Ingram Johnson & Steele, LLP                        | PRESENT ZONING: RM                            | I-8, RM-12,        |
| TITLEHOLDER: Teague Investments, L.P.; Teague             | R                                             | 2-15 and R-30      |
| Spring Hill, L.L.C.; and Teague-Morris/Zimmerman, LLC     | PROPOSED ZONING: U                            | JC                 |
| PROPERTY LOCATION: On the northwesterly side of           |                                               |                    |
| Spring Hill Parkway; Southwesterly of the intersection of | PROPOSED USE: Reside                          | ential Condominium |
| Mt. Wilkinson Parkway and Spring Hill Parkway             |                                               |                    |
| ACCESS TO PROPERTY: Spring Hill Parkway                   | SIZE OF TRACT: 23.51                          | acres              |
|                                                           | <b>DISTRICT:</b> 17                           |                    |
| PHYSICAL CHARACTERISTICS TO SITE:                         | <b>LAND LOT(S):</b> 813 and                   | d 834              |
|                                                           | PARCEL(S): 2,3,4,8,20,2                       | 1 & 2              |
|                                                           | TAXES: PAID X                                 | DUE                |
| CONTIGUOUS ZONING/DEVELOPMENT                             | COMMISSION DISTRIC                            | CT: 2              |
| 772 R-30 813                                              | RM  Sumboriance  RM  Mount Wilking  R-30  843 | CRC                |
| SITE                                                      | RMR                                           |                    |

Valley Vista Dr

| SF  | Þ | _ | 1 | 201 | l |
|-----|---|---|---|-----|---|
| > F | 2 | _ | L | 201 | ŧ |

# Application No. <u>z-4</u>

| Bummary | of | Intent | for | Rezoni | ing* |
|---------|----|--------|-----|--------|------|
| Mists   |    |        |     |        | 8    |

|               | Proposed unit square-footage(s):        | 700 - 1,300 square feet              |
|---------------|-----------------------------------------|--------------------------------------|
| b)            | Proposed building architecture:         | Traditional                          |
| c)            | Proposed selling prices(s):             |                                      |
| d)            |                                         | None known at this time              |
|               |                                         |                                      |
|               |                                         |                                      |
| *****         |                                         |                                      |
| Non-r         | esidential Rezoning Information (attac  | ch additional information if needed) |
| a)            | Proposed use(s):                        | Not Applicable                       |
|               |                                         |                                      |
| b)            | Proposed building architecture:         |                                      |
| <del>c)</del> | Proposed hours/days of operation:       |                                      |
| <b>C)</b>     | 1 toposed nours/days of operation:      |                                      |
| d)            | List all requested variances:           |                                      |
|               | <u> </u>                                | ,                                    |
|               |                                         |                                      |
|               |                                         |                                      |
|               |                                         |                                      |
| •             | *************************************** |                                      |
| . Othe        | er Pertinent Information (List or attac | ch additional information if needed) |
|               |                                         |                                      |
|               |                                         |                                      |
|               |                                         |                                      |
|               |                                         |                                      |