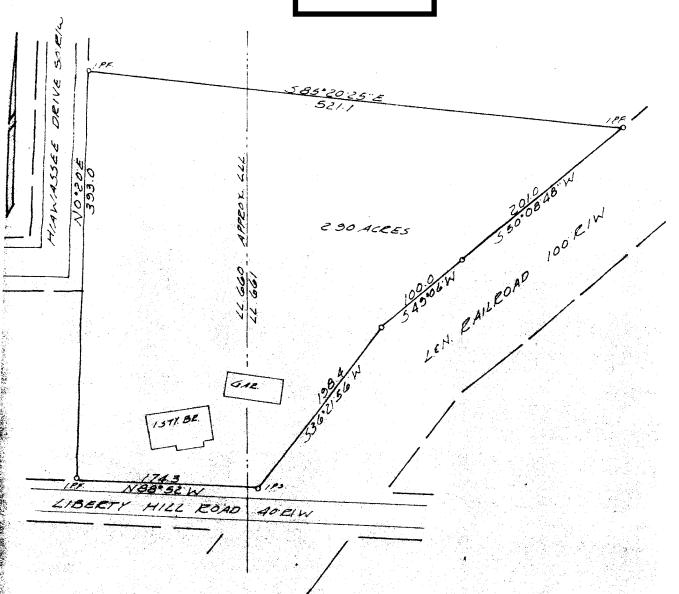

SCALE: 1:500

plat is a correct
the land platted and
land in comornity with

| APPLICANT: M6 Auto Group                                       | _ PETITION NO:            | LUP-27     |  |
|----------------------------------------------------------------|---------------------------|------------|--|
| (678) 283-0592                                                 | HEARING DATE (PC):        | 11-01-2011 |  |
| REPRESENTATIVE: J. Paul Mosier                                 | _ HEARING DATE (BOC):     | 11-15-2011 |  |
| (678) 283-0592                                                 | PRESENT ZONING:           | R-20       |  |
| TITLEHOLDER: Edward A. Sheasby and Toni S. Sheasby             |                           |            |  |
|                                                                | _ PROPOSED ZONING: La     | and Use    |  |
| PROPERTY LOCATION: On the north side of Liberty Hill           | Pe                        | ermit      |  |
| Road, west of railroad, east side of Jewell Drive at Hiawassee | PROPOSED USE: Auto Broker |            |  |
| Drive                                                          | _                         |            |  |
| ACCESS TO PROPERTY: Liberty Hill Road and corner of            | _ SIZE OF TRACT: 2.9 ac   | res        |  |
| Hiawassee Drive and Jewell Drive                               | <b>DISTRICT:</b> 16       |            |  |
| PHYSICAL CHARACTERISTICS TO SITE:                              | _ LAND LOT(S):661,6       | 660        |  |
|                                                                | PARCEL(S): 3              |            |  |
|                                                                | _ TAXES: PAID_X_ D        | UE         |  |
| CONTIGUOUS ZONING/DEVELOPMENT                                  | COMMISSION DISTRICT       |            |  |