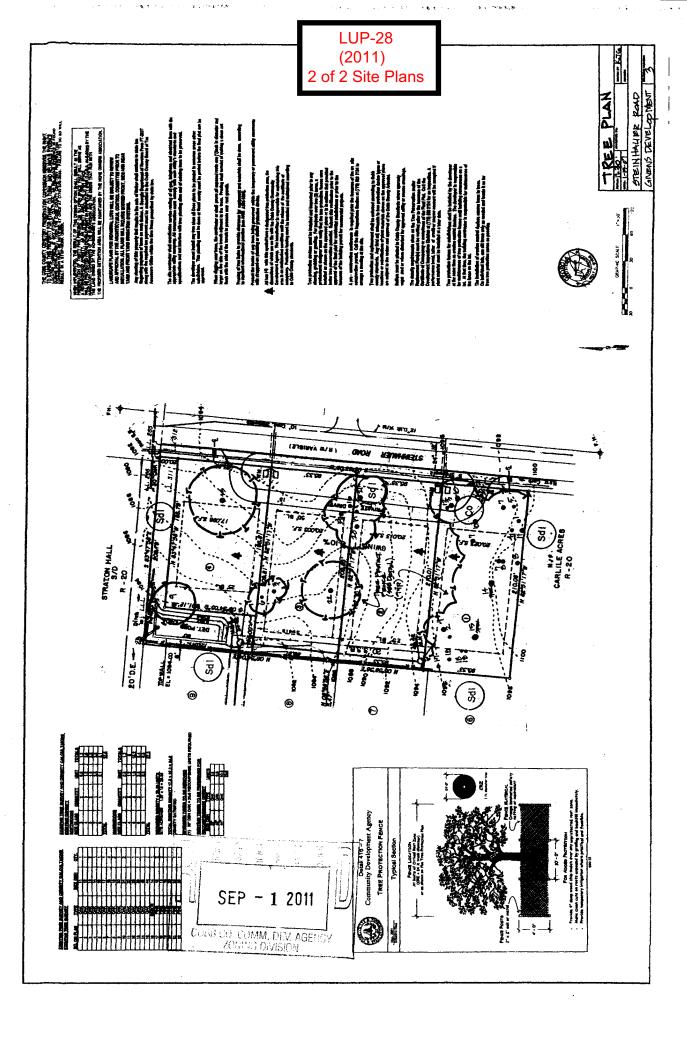

| APPLICANT: John Thomas Row, III and Patricia M. Row           | PETITION NO:                     | LUP-28     |  |
|---------------------------------------------------------------|----------------------------------|------------|--|
| (770) 924-4340 (404) 509-0411                                 | HEARING DATE (PC):               | 11-01-2011 |  |
| REPRESENTATIVE: John Thomas Row, III and Patricia M. Row      | HEARING DATE (BOC):              | 11-15-2011 |  |
| (770) 924-4340 (404) 509-0411                                 | PRESENT ZONING:                  | R-20       |  |
| TITLEHOLDER: John Thomas Row, III and Patricia M. Row         |                                  |            |  |
|                                                               | PROPOSED ZONING: La              | nd Use     |  |
| PROPERTY LOCATION: On the northeast side of Stone Hearth      | Pe                               | rmit       |  |
| Place, and the west side of Steinhauer Road, south of Straton | PROPOSED USE: Light Auto Repair, |            |  |
| Hall Way                                                      | Catering, Parking Cars           |            |  |
| ACCESS TO PROPERTY: Stone Hearth Place and Steinhauer         | SIZE OF TRACT: 2.48 ac           | eres       |  |
| Road                                                          | DISTRICT: 16                     |            |  |
| PHYSICAL CHARACTERISTICS TO SITE:                             | <b>LAND LOT(S):</b> 311          |            |  |
|                                                               | <b>PARCEL(S):</b> 1,8,18         | 3          |  |
|                                                               | TAXES: PAID X DU                 |            |  |
| CONTICUOUS ZONINC/DEVEL OPMENT                                | COMMISSION DISTRICT              | : 3        |  |

#### CONTIGUOUS ZONING/DEVELOPMENT