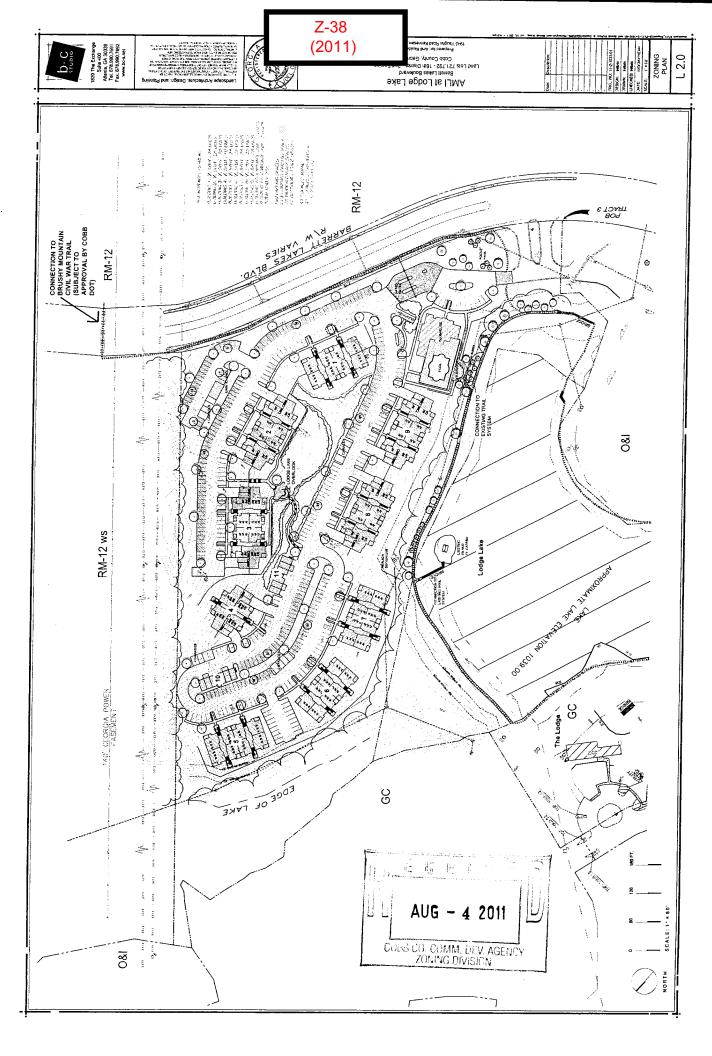

| APPLICANT: AMLI Residential Properties, L.P.        | PETITION NO: Z-38                     |
|-----------------------------------------------------|---------------------------------------|
| 770-281-3300                                        | HEARING DATE (PC):10-04-2011          |
| REPRESENTATIVE: Collette V. Jones                   | HEARING DATE (BOC): 10-18-2011        |
| 770-281-3312                                        | PRESENT ZONING: NS O&I                |
| TITLEHOLDER: AMLI Residential Properties, L.P.      |                                       |
|                                                     | PROPOSED ZONING: UC                   |
| PROPERTY LOCATION: On the northwest side of Barrett |                                       |
| Lakes Boulevard, east of Greers Chapel Road         | PROPOSED USE: Multifamily Residential |
|                                                     |                                       |
| ACCESS TO PROPERTY: Barrett Lakes Boulevard         | SIZE OF TRACT: 15.48 acres            |
|                                                     | DISTRICT:16                           |
| PHYSICAL CHARACTERISTICS TO SITE:                   | LAND LOT(S): 721, 792                 |
|                                                     | PARCEL(S):3                           |
|                                                     | _ TAXES: PAID X DUE                   |
| CONTIGUOUS ZONING/DEVELOPMENT                       | COMMISSION DISTRICT:1                 |
| GC G            | RM-12 RM-12 RM-12 RM-12               |

#### Part 1. Residential Rezoning Information

- a) Proposed Unit Square Footage: The units will range from approximately 635 to 1,180 square feet per unit.
- b) Proposed Building Architecture: The project will have maximum 4 story buildings with a combination of stone, stucco and cement fiber hardboard siding. It will be complementary to, yet different from, the architecture of adjacent AMLI at Barrett Walk and across the street from AMLI at Barrett Lakes.
- c) Proposed Selling Price: The units will not be for sale until our lender requires it. If they were for sale when finished, we project a sale price of \$150 per square foot. On a rental basis, we project an average starting rent of \$1,075/month.
- d) Requested Variances: None at this time.