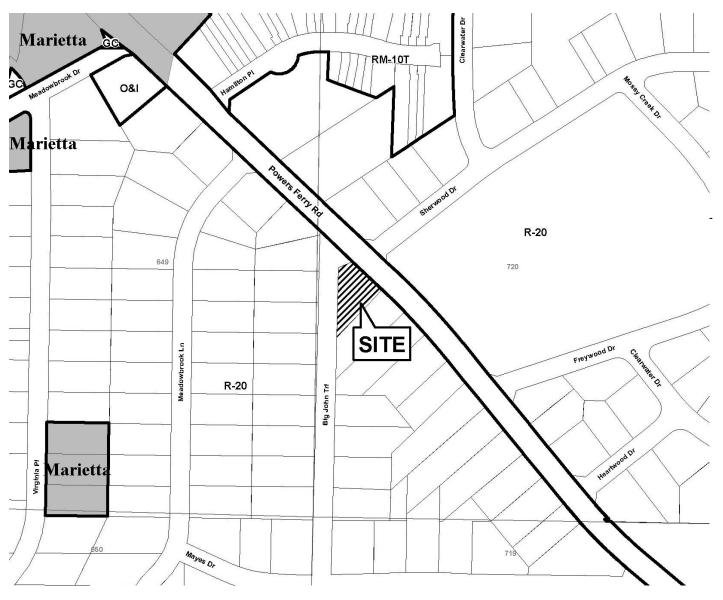

outheast corner of Powers | Use Permit                       |
| Ferry Road and Big John Trail                        | PROPOSED USE: Parking Four       |
|                                                      | Vehicles                         |
| ACCESS TO PROPERTY: Powers Ferry Road                | SIZE OF TRACT: 0.33 ac           |
|                                                      | DISTRICT: 17                     |
| PHYSICAL CHARACTERISTICS TO SITE:                    |                                  |
|                                                      | PARCEL(S): 24                    |
|                                                      | TAXES: PAID X DUE                |
| CONTIGUOUS ZONING/DEVELOPMENT                        | COMMISSION DISTRICT:2            |



JUL 1 3 2011



Application #: <u>LUP-24</u>
PC Hearing Date: <u>10-4-11</u>
BOC Hearing Date: <u>10-18-11</u>

# COLUMN DE VAGES OF THE PROPERTY LAND USE PERMIT WORKSHEET

| Type of business? <u>N/A</u><br>Tumber of employees? <u>N/A</u>                                      |                                          |
|------------------------------------------------------------------------------------------------------|------------------------------------------|
| Days of operation? $N/A$                                                                             |                                          |
| Hours of operation? $N/A$                                                                            |                                          |
| Number of clients, customers, o