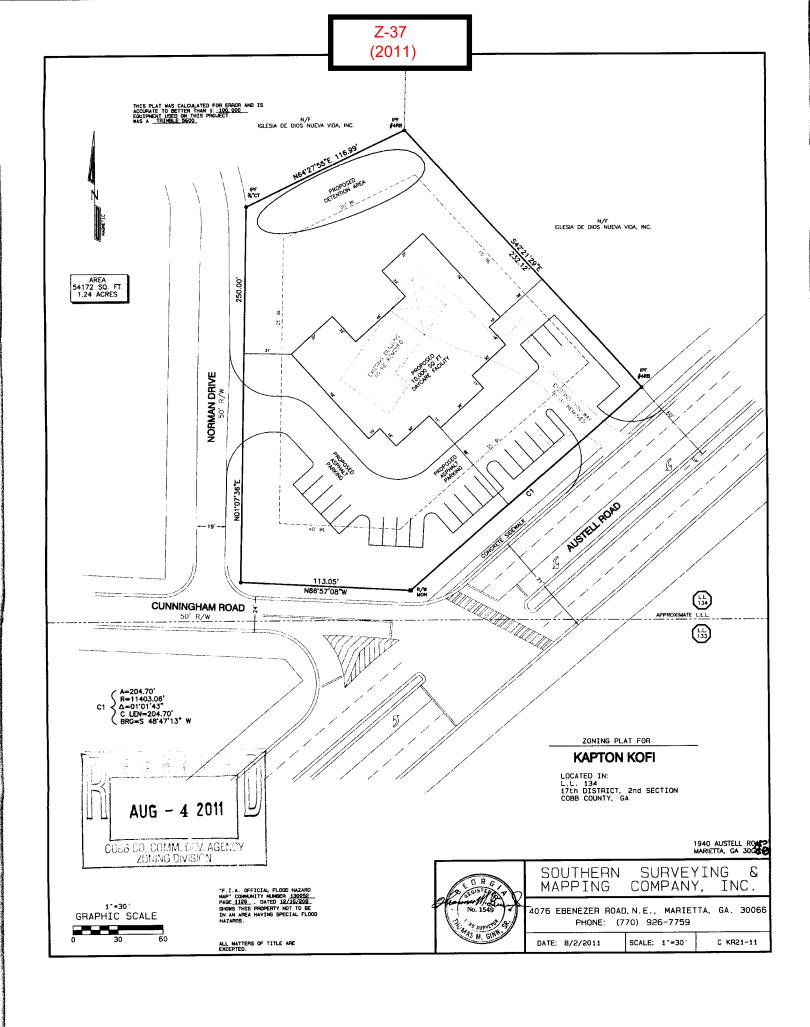

| APPLICANT: Kapton Kofi                                                 |                        | Z-37            |
|------------------------------------------------------------------------|------------------------|-----------------|
| 404-680-2301                                                           | HEARING DATE (PC):     | 10-04-2011      |
| REPRESENTATIVE: Kapton Kofi                                            | HEARING DATE (BOC): _  | 10-18-2011      |
| 404-680-2301                                                           | PRESENT ZONING:        | NS              |
| TITLEHOLDER: Kapton Kofi                                               |                        |                 |
|                                                                        | PROPOSED ZONING:       | NRC             |
| PROPERTY LOCATION: On the northeast corner of Austell                  |                        |                 |
| Road, Cunningham Road and Norman Drive                                 | PROPOSED USE: Daycar   | re Center       |
|                                                                        |                        |                 |
| ACCESS TO PROPERTY: Austell Road and Norman Drive                      | SIZE OF TRACT: 1.24 ac | cres            |
|                                                                        | <b>DISTRICT:</b> 17    |                 |
| PHYSICAL CHARACTERISTICS TO SITE:                                      | LAND LOT(S):134        | 1               |
|                                                                        | PARCEL(S):2            |                 |
|                                                                        | TAXES: PAID X D        | UE              |
| CONTIGUOUS ZONING/DEVELOPMENT                                          | COMMISSION DISTRICT    | : 2             |
| R-20 PRD  NRC  SITI  Cunningham Rd  R-20 NS  R-20 NS  R-20 NS  R-20 NS | 0&1                    | NS NS R-20 RA-5 |

# Application No. Z-37 Oct. Rezoning 2011.

Summary of Intent for Rezoning

| a)        | Proposed unit square-footage(s):                                                                                                                                                                                                                                  |
|-----------|-------------------------------------------------------------------------------------------------------------------------------------------------------------------------------------------------------------------------------------------------------------------|
| b)        | Proposed building architecture:                                                                                                                                                                                                                                   |
| c)        | Proposed selling prices(s):                                                                                                                                                                                                                                       |
| d)        | List all requested variances:                                                                                                                                                                                                                                     |
|           |                                                                                                                                                                                                                                                                   |
| 2. Noi    | r-residential Rezoning Information (attach additional information if needed)                                                                                                                                                                                      |
| a)        | Proposed use(s): PAT UME LEWIER.                                                                                                                                                                                                                                  |
| b)        | Proposed building architecture: SINGLE STOLY - BRICK SIDMY  BABIE POOF  Proposed hours/days of operation: 6AM - 6PM - HONDAY - FRIDAY                                                                                                                             |
| c)        | Proposed hours/days of operation: 6AM - 6PM - HOWDAY - FRIDAY                                                                                                                                                                                                     |
| <u>d)</u> | List all requested variances:                                                                                                                                                                                                                                     |
|           |                                                                                                                                                                                                                                                                   |
|           |                                                                                                                                                                                                                                                                   |
|           |                                                                                                                                                                                                                                                                   |
| t 3. Ot   | her Pertinent Information (List or attach additional information if needed)                                                                                                                                                                                       |
|           |                                                                                                                                                                                                                                                                   |
|           |                                                                                                                                                                                                                                                                   |
|           |                                                                                                                                                                                                                                                                   |
|           | ***************************************                                                                                                                                                                                                                           |
| l. Is an  | y of the property included on the proposed site plan owned by the Local, State, or Federal Government                                                                                                                                                             |
| (Plea     | y of the property included on the proposed site plan owned by the Local, State, or Federal Government? se_list all Right-of-Ways, Government owned lots, County owned parcels and/or remnants, etc., and attallearly showing where these properties are located). |