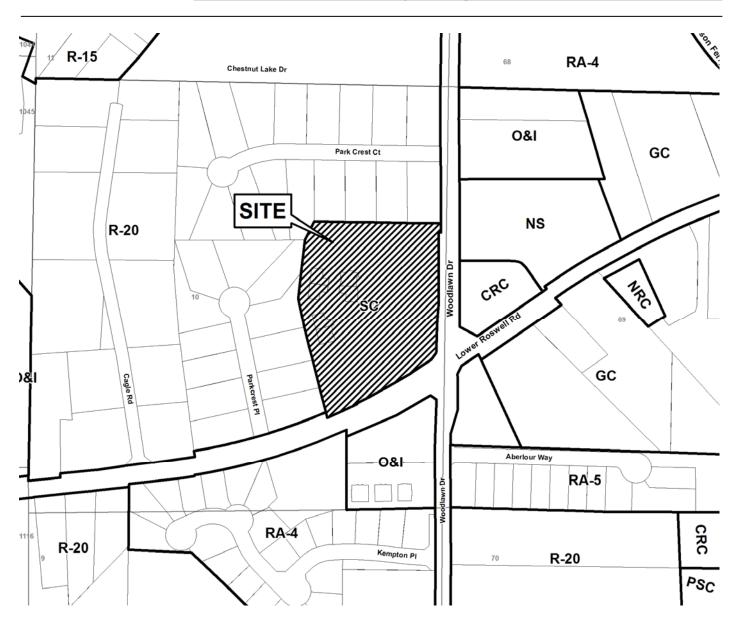

#### V-73/2011 Exhibit A 3 of 3

| APPLICANT:                                           | Wood         | llawn Roswell, LLC          | PETITION NO.:        | V-74     |
|------------------------------------------------------|--------------|-----------------------------|----------------------|----------|
| PHONE:                                               | 770-9        | 996-2400                    | DATE OF HEARING:     | 10-12-11 |
| REPRESENTAT                                          | <b>FIVE:</b> | Michelle Horstemeyer        | PRESENT ZONING:      | SC       |
| PHONE:                                               |              | 770-996-2400                | LAND LOT(S):         | 10       |
| PROPERTY LO                                          | CATIO        | <b>DN:</b> At the northwest | DISTRICT:            | 1        |
| intersection of Lower Roswell Road & Woodlawn Drive. |              | SIZE OF TRACT:              | 5.36 acres           |          |
|                                                      |              |                             | COMMISSION DISTRICT: | 2        |

 TYPE OF VARIANCE:
 Allow one additional monument sign of 30 square-feet.

| (type or print clearly) Application No. $\frac{V-74}{10-12-11}$                                                                                                                                                                                                                                                                                                                                                                                                                                                                                                                 |
|---------------------------------------------------------------------------------------------------------------------------------------------------------------------------------------------------------------------------------------------------------------------------------------------------------------------------------------------------------------------------------------------------------------------------------------------------------------------------------------------------------------------------------------------------------------------------------|
| Applicant Wooplawn Roswen, UC Phone # 770-996 2400 E-mail michelle. horstemeyer                                                                                                                                                                                                                                                                                                                                                                                                                                                                                                 |
| Applicant Wooplawn Roswen, UC Phone # 70-996-2400 E-mail michelle. hop-stemeyer<br>@ jwhomes. com<br>MICHEUE HORSTEMEYER Address <u>4125 ATLANTA Ro. 5E, SMTRNA, GA. 30080</u><br>(representative's name, printed)<br>(street, city, state and zip code)                                                                                                                                                                                                                                                                                                                        |
| (répresentative s signature)                                                                                                                                                                                                                                                                                                                                                                                                                                                                                                                                                    |
| My commission expires: 3/10/15 2 00 0TA94 Signed, sealed and delivered in presence of:<br>UNULL DOUL<br>Notary Public                                                                                                                                                                                                                                                                                                                                                                                                                                                           |
| Titleholder NoopLawn Roswey, Wallingthe # 720-996-2400 E-mail rob. Parker C<br>jwhomes. com                                                                                                                                                                                                                                                                                                                                                                                                                                                                                     |
| Address: <u>4126 Atlanta 16, 5E, 5mtizua, 30080</u><br>(street, city, state and zip code)<br>F-ROPUT, PATILON MARGEN                                                                                                                                                                                                                                                                                                                                                                                                                                                            |
| My commission expires: 3/0/15 Signed, sealed and delivered in presence of:<br>Notary Public                                                                                                                                                                                                                                                                                                                                                                                                                                                                                     |
| Present Zoning of Property GC - GUBURIZAN CONDOMINIUM RESIDENTIAN DISTRICT                                                                                                                                                                                                                                                                                                                                                                                                                                                                                                      |
| Location WOODAWN DRIVE AND LOWER ROSWEL RD.<br>(street address, if applicable; nearest intersection, etc.)                                                                                                                                                                                                                                                                                                                                                                                                                                                                      |
| Land Lot(s) District Size of Tract $5.36$ Acre(s)                                                                                                                                                                                                                                                                                                                                                                                                                                                                                                                               |
| Please select the extraordinary and exceptional condition(s) to the piece of property in question. The condition(s) must be peculiar to the piece of property involved.                                                                                                                                                                                                                                                                                                                                                                                                         |
| Size of Property Shape of Property Topography of Property Other                                                                                                                                                                                                                                                                                                                                                                                                                                                                                                                 |
| The <u>Cobb County Zoning Ordinance</u> Section 134-94 states that the Cobb County Board of Zoning Appeals must<br>determine that applying the terms of the <u>Zoning Ordinance</u> without the variance would create an unnecessary<br>hardship. Please state what hardship would be created by following the normal terms of the ordinance.<br><u>RESIDENTS ARE HAVING DIFFICULTY WITH GUESTS AND</u><br><u>DELIVERY COMPANIES FINDING THE NEIGHBOIRHOOD. THEY</u><br><u>ARE CONCERNED THAT EMERGENCY SEIZVICES MAY HAVE</u><br><u>DIFFICULTY FINDING THE NEIGHBOIRHOOD</u> . |
| List type of variance requested: <u>ALOW INSTALLATION OF ADDITIONAL 305.F.</u><br>I.D. MONUMENT. THERE ARE TWO EXISTING 30 S.F. I.D.<br>MONUMENTS AT THE ENTRANCE.                                                                                                                                                                                                                                                                                                                                                                                                              |
| SEE Exhibit "A" for sign rendering.                                                                                                                                                                                                                                                                                                                                                                                                                                                                                                                                             |