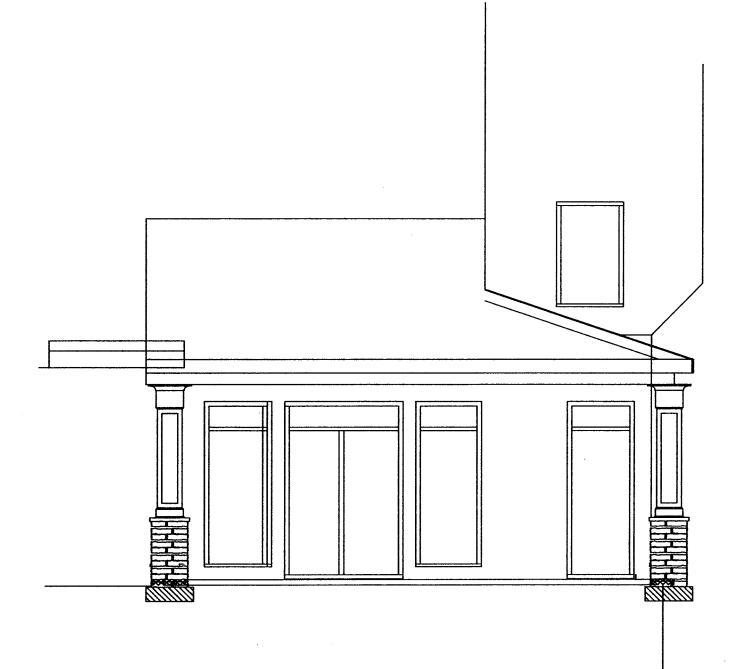

**TYPE OF VARIANCE:** 1) Waive the rear setback from the required 40 feet to 26 feet on lot 21; and 2) waive the side setbacks from the required 5 feet to 4.9 feet adjacent to the east and west property lines.

|                                                                                           | (type or print clearly)                                                                   | Application No.                                                                                              | V-73                                                |
|-------------------------------------------------------------------------------------------|-------------------------------------------------------------------------------------------|--------------------------------------------------------------------------------------------------------------|-----------------------------------------------------|
|                                                                                           |                                                                                           |                                                                                                              |                                                     |
| Applicant Gerard F. Dreil<br>Gerand F. Dreil                                              | NG<br>Phone # <u>770-56</u>                                                               | Hearing Date:<br><u>5-688°</u> E-mail <u>gerrydr</u>                                                         | ciling Ocomcast.                                    |
| FRANK L. Prestuano<br>(representative's name, printed)                                    | _Address <u>318</u>                                                                       | De Chaire Way<br>(street, city, state and zip code)                                                          | Marietta Net                                        |
| Genel & Dily                                                                              | Phone # 404 5                                                                             | 97-4108-mail Franke                                                                                          | pritubard                                           |
| OS NOTAS                                                                                  |                                                                                           | Signed, sealed and delivered in pres                                                                         |                                                     |
| My commission expires:                                                                    |                                                                                           | Forme & On                                                                                                   | Jer<br>Notary Public                                |
| Titleholder Gerard F Dronning                                                             | Phone # 770-5                                                                             | 65-688° E-mail gerrydr                                                                                       | eiling@ comcast.                                    |
| Signature <u>Geral</u> (attach additional signatures if news                              | Address: 3                                                                                | (street, city, state and zip code)                                                                           | rietta Ga 300 Net                                   |
| My commission expires:<br>My Commission Exp<br>October 31, 2011                           | iree                                                                                      | Signed, sealed and delivered in pres                                                                         | Notary Public                                       |
| Present Zoning of Property RF                                                             | -4                                                                                        |                                                                                                              |                                                     |
| Location 318 DeCLaire Wa                                                                  | ~ Marietta                                                                                | GA 30067                                                                                                     |                                                     |
| (street a                                                                                 | ddress, if applicable; neares                                                             | t intersection, etc.)                                                                                        | 2 2 11 2 7 7 7                                      |
| Land Lot(s) $8 \neq 7$                                                                    | _District <u>1</u> ST                                                                     | 2ND +20x52<br>SectionSize of Tract                                                                           | Acre(s)                                             |
| Please select the extraordinary and exce<br>condition(s) must be peculiar to the piece of |                                                                                           | to the piece of property i                                                                                   | n question. The                                     |
| Size of Property Shape of Pro                                                             | pertyTop                                                                                  | ography of Property                                                                                          | Other                                               |
| _                                                                                         | oning Ordinance with<br>be created by follow<br><i>QN AWNIN</i><br>This NEW<br>PRESENT WE | hout the variance would creating the normal terms of the or<br><b>5</b> That was DAM<br><u>COVERING</u> WILL | te an unnecessary<br>rdinance.<br>AGEV = N<br>b = A |
| AS IT HAS NO COVERI                                                                       | <u>~                                    </u>                                              |                                                                                                              |                                                     |
| List type of variance requested: <b>Relu</b>                                              | u terr so                                                                                 | Marche from 40                                                                                               | +26.5'                                              |
|                                                                                           | <i>.</i>                                                                                  |                                                                                                              |                                                     |
| Revised: December 6, 2005                                                                 | See this                                                                                  | tit A for arch                                                                                               | it to the trenderinge                               |

V-73/2011 Exhibit A 2 of 3