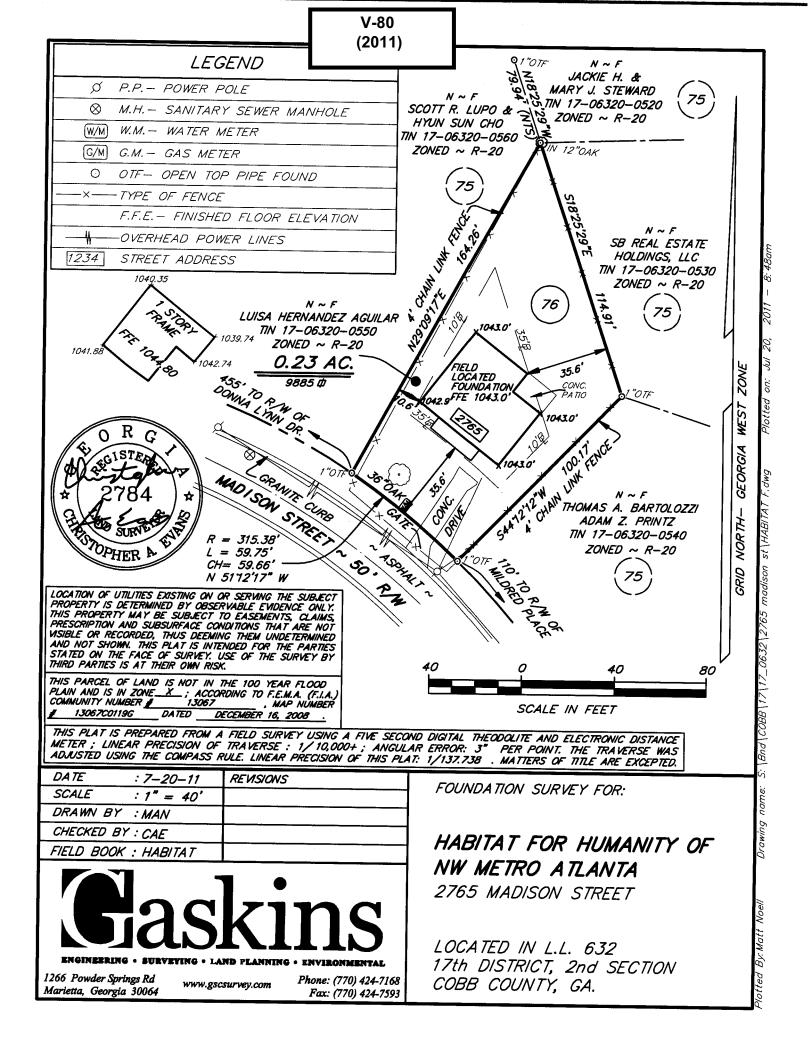

| Exhibit "A"                                                                                                                                                                                                                   |







| <b>APPLICANT:</b>       | Habitat for Humanity         | PETITION NO.:          | V-80      |
|-------------------------|------------------------------|------------------------|-----------|
| PHONE:                  | 770-432-7954                 | DATE OF HEARING:       | 10-12-11  |
| REPRESENTAT             | <b>IVE:</b> J. Kevin Moore   | PRESENT ZONING:        | R-20      |
| PHONE:                  | 770-432-7954                 | LAND LOT(S):           | 632       |
| PROPERTY LO             | CATION: On the north side of | DISTRICT:              | 17        |
| Madison Street, e       | ast of Donna Lynn Drive      | SIZE OF TRACT:         | 0.23 acre |
| <u>(2765 Madison St</u> | treet).                      | _ COMMISSION DISTRICT: | 2         |

 TYPE OF VARIANCE:
 Waive the