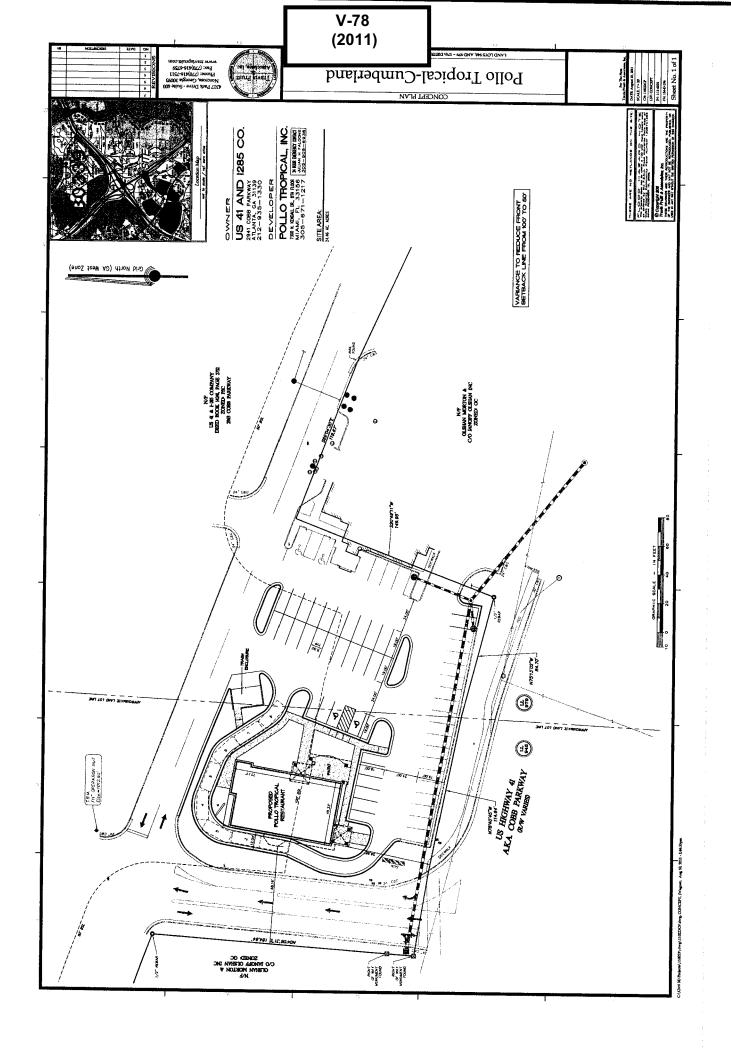

| property owners because                           |
| See Exhibit "A"                                                                                                                                                                                                                 | they take the opposite                            |

V-77/2011 Ethibit A"

IN ADDITION TO THE DEFINITION GARAGE BEING LOCATED IN FRONT OF THE FRONT DOR THE POTINTIAL TOTAL SOF THE STRUCTURE WILL BE OVER THE ALLOWED BOD SOF. IF THE ATTIC WERE TO BE FINISHED. AT PRESENT THERE AFR NO PLANS TO FINISHED. AT PRESENT THERE ARE NO PLANS TO FINISHED. AT PRESENT THERE AFF FXTHEOR STEPS THAT LEAD NP TO THE ATTIC. SO & WOULD ASK THET THE THIS WOULD BE APPROVED AS WELL,



| <b>APPLICANT:</b>       | Julian H. Falgons                | PETITION NO.:       | V-78                    |
|-------------------------|----------------------------------|---------------------|-------------------------|
| PHONE:                  | 305-905-6936                     | _ DATE OF HEARING:  | 10-12-11                |
| REPRESENTAT             | <b>FIVE:</b> Garvis L. Sams, Jr. | PRESENT ZONING:     | PSC                     |
| PHONE:                  | 770-422-7016                     | _ LAND LOT(S):      | 947, 948, 978, 979, 980 |
| PROPERTY LO             | CATION: On the north side of     | _ DISTRICT:         | 17                      |
| Highway 41, east        | of Akers Mill Road               | SIZE OF TRACT:      | 23.67 acres             |
| <u>(2955 Cobb Parky