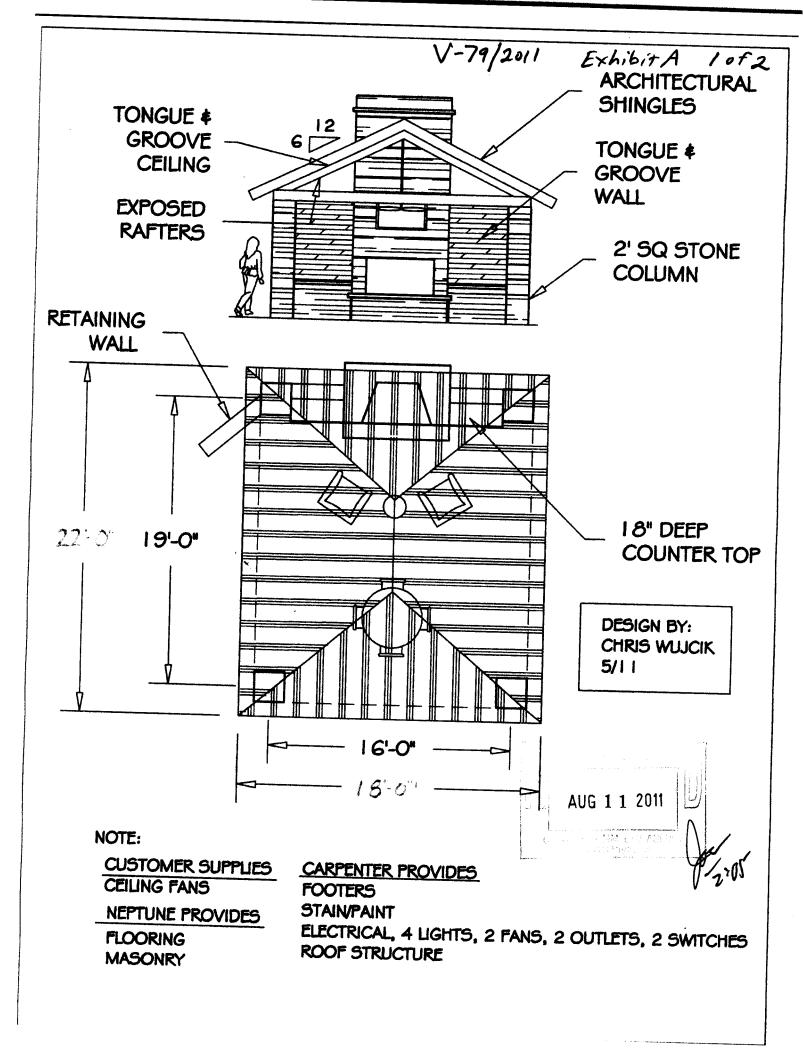

| Exhibit "A"                                                                                                                                                                                                                   |







| <b>APPLICANT:</b>       | Habitat for Humanity         | PETITION NO.:          | V-80      |
|-------------------------|------------------------------|------------------------|-----------|
| PHONE:                  | 770-432-7954                 | DATE OF HEARING:       | 10-12-11  |
| REPRESENTAT             | <b>IVE:</b> J. Kevin Moore   | PRESENT ZONING:        | R-20      |
| PHONE:                  | 770-432-7954                 | LAND LOT(S):           | 632       |
| PROPERTY LO             | CATION: On the north side of | DISTRICT:              | 17        |
| Madison Street, e       | ast of Donna Lynn Drive      | SIZE OF TRACT:         | 0.23 acre |
| <u>(2765 Madison St</u> | treet).                      | _ COMMISSION DISTRICT: | 2         |

 TYPE OF VARIANCE:
 Waive