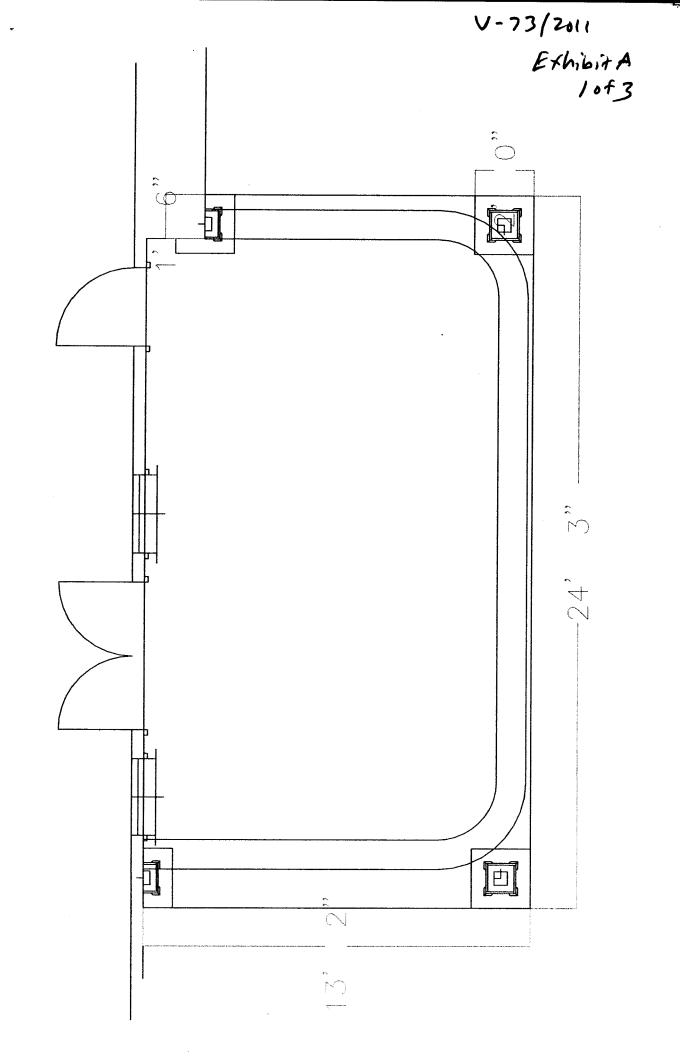

**TYPE OF VARIANCE:** 1) Waive the rear setback from the required 40 feet to 26 feet on lot 21; and 2) waive the side setbacks from the required 5 feet to 4.9 feet adjacent to the east and west property lines.

|                                                                                           | (type or print clearly)                                                                   | Application No.                                                                                              | V-73                                                |
|-------------------------------------------------------------------------------------------|-------------------------------------------------------------------------------------------|--------------------------------------------------------------------------------------------------------------|-----------------------------------------------------|
|                                                                                           |                                                                                           |                                                                                                              |                                                     |
| Applicant Gerard F. Dreil<br>Gerand F. Dreil                                              | NG<br>Phone # <u>770-56</u>                                                               | Hearing Date:<br><u>5-688°</u> E-mail <u>gerrydr</u>                                                         | ciling Ocomcast.                                    |
| FRANK L. Prestuano<br>(representative's name, printed)                                    | _Address <u>318</u>                                                                       | De Chaire Way<br>(street, city, state and zip code)                                                          | Marietta Net                                        |
| Genel & Dily                                                                              | Phone # 404 5                                                                             | 97-4108-mail Franke                                                                                          | pritubard                                           |
| OS NOTAS                                                                                  |                                                                                           | Signed, sealed and delivered in pres                                                                         |                                                     |
| My commission expires:                                                                    |                                                                                           | Forme & On                                                                                                   | Jer<br>Notary Public                                |
| Titleholder Gerard F Dronning                                                             | Phone # 770-5                                                                             | 65-688° E-mail gerrydr                                                                                       | eiling@ comcast.                                    |
| Signature <u>Geral</u> (attach additional signatures if news                              | Address: 3                                                                                | (street, city, state and zip code)                                                                           | rietta Ga 300 Net                                   |
| My commission expires:<br>My Commission Exp<br>October 31, 2011                           | iree                                                                                      | Signed, sealed and delivered in pres                                                                         | Notary Public                                       |
| Present Zoning of Property RF                                                             | -4                                                                                        |                                                                                                              |                                                     |
| Location 318 DeCLaire Wa                                                                  | ~ Marietta                                                                                | GA 30067                                                                                                     |                                                     |
| (street a                                                                                 | ddress, if applicable; neares                                                             | t intersection, etc.)                                                                                        | 2 2 11 2 7 7 7                                      |
| Land Lot(s) $8 \neq 7$                                                                    | _District <u>1</u> ST                                                                     | 2ND +20x52<br>SectionSize of Tract                                                                           | Acre(s)                                             |
| Please select the extraordinary and exce<br>condition(s) must be peculiar to the piece of |                                                                                           | to the piece of property i                                                                                   | n question. The                                     |
| Size of Property Shape of Pro                                                             | pertyTop                                                                                  | ography of Property                                                                                          | Other                                               |
| _                                                                                         | oning Ordinance with<br>be created by follow<br><i>QN AWNIN</i><br>This NEW<br>PRESENT WE | hout the variance would creating the normal terms of the or<br><b>5</b> That was DAM<br><u>COVERING</u> WILL | te an unnecessary<br>rdinance.<br>AGEV = N<br>b = A |
| AS IT HAS NO COVERI                                                                       | <u>~                                    </u>                                              |                                                                                                              |                                                     |
| List type of variance requested: <b>Relu</b>                                              | u terr so                                                                                 | Marche from 40                                                                                               | +26.5'                                              |
|                                                                                           | <i>.</i>                                                                                  |                                                                                                              |                                                     |
| Revised: December 6, 2005                                                                 | See this                                                                                  | tit A for arch                                                                                               | it to the trenderinge                               |

V-73/2011 Exhibit A 2 of 3