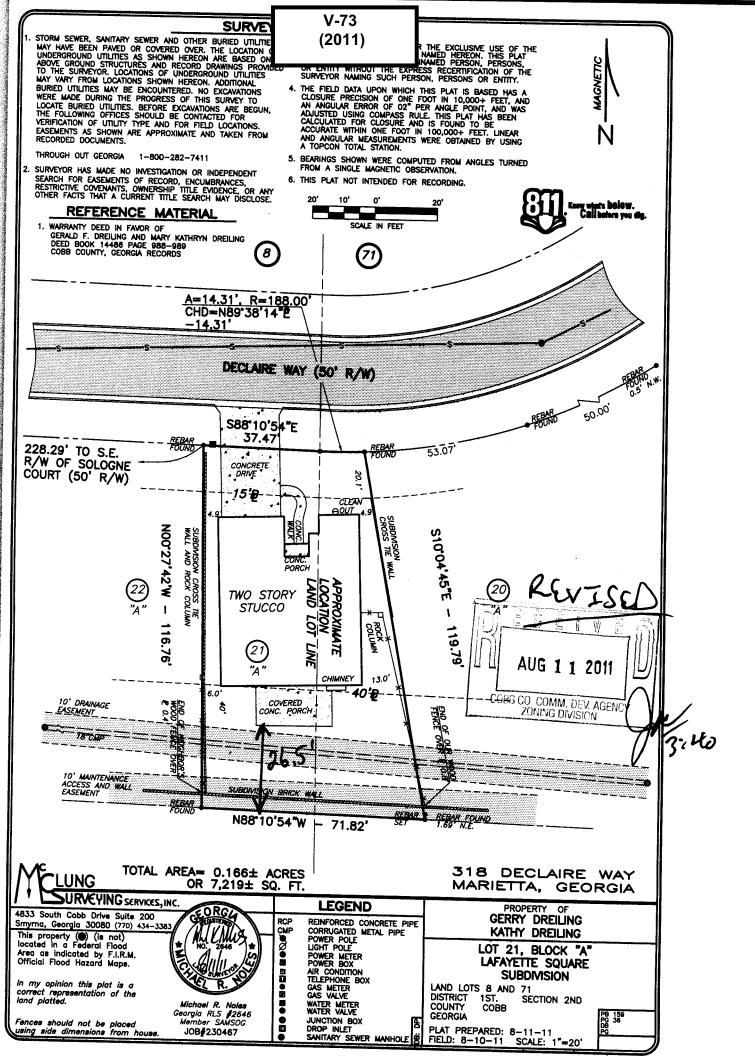

٠

| <b>APPLICANT:</b>                    | Gerard F. & Frank L. Dreiling | PETITION NO.:          | V-73      |
|--------------------------------------|-------------------------------|------------------------|-----------|
| PHONE:                               | 770-565-6880                  | DATE OF HEARING:       | 10-12-11  |
| REPRESENTAT                          | FIVE:   same                  | PRESENT ZONING:        | RA-4      |
| PHONE:                               | same                          | LAND LOT(S):           | 8 & 71    |
| PROPERTY LO                          | CATION: On the south side of  | DISTRICT:              | 1         |
| Declaire Way, east of Woodlawn Drive |                               | SIZE OF TRACT:         | 0.16 acre |
| (318 Declaire Way).                  |                               | _ COMMISSION DISTRICT: | 2         |

**TYPE OF VARIANCE:** 1) Waive the rear setback from the required 40 feet to 26 feet on lot 21; and 2) waive the side setbacks from the required 5 feet to 4.9 feet adjacent to the east and west property lines.