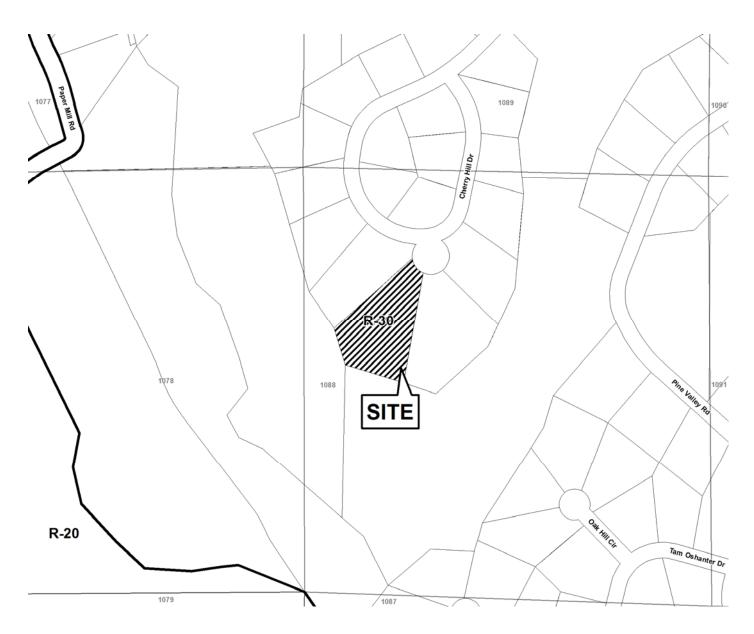

| APPLICANT:                              | Fiona Harris                 | PETITION NO.:          | V-75      |
|-----------------------------------------|------------------------------|------------------------|-----------|
| PHONE:                                  | 678-576-2933                 | _ DATE OF HEARING:     | 10-12-11  |
| REPRESENTAT                             | TVE: same                    | PRESENT ZONING:        | R-15      |
| PHONE:                                  | same                         | _ LAND LOT(S):         | 928       |
| PROPERTY LO                             | CATION: On the north side of | DISTRICT:              | 17        |
| Pine Grove Court, east of Grove Parkway |                              | SIZE OF TRACT:         | 0.38 acre |
| (2895 Pine Grove Court).                |                              | _ COMMISSION DISTRICT: | 2         |

 TYPE OF VARIANCE:
 Waive the setback for an accessory structure over 650 square-feet (659 square-foot pool house) from the required 100 feet off any property line to 5 feet off the eastern property line, 36 feet off the north property line and 69 feet off the west property line.