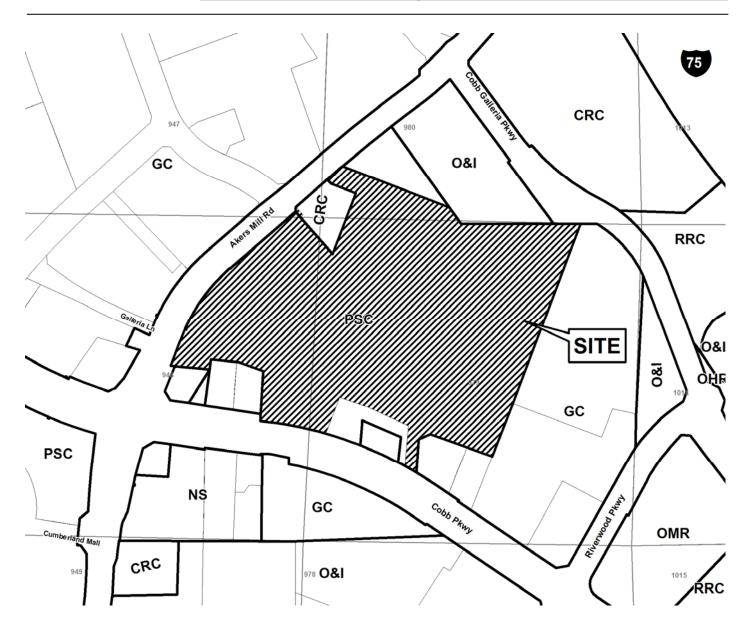

_ DATE OF HEARING:  | 10-12-11                |
| REPRESENTAT             | <b>FIVE:</b> Garvis L. Sams, Jr. | PRESENT ZONING:     | PSC                     |
| PHONE:                  | 770-422-7016                     | _ LAND LOT(S):      | 947, 948, 978, 979, 980 |
| PROPERTY LO             | CATION: On the north side of     | _ DISTRICT:         | 17                      |
| Highway 41, east        | of Akers Mill Road               | SIZE OF TRACT:      | 23.67 acres             |
| <u>(2955 Cobb Parky</u> | way).                            | _ COMMISSION DISTRI | CT:2                    |
|                         |                                  |                     |                         |

 TYPE OF VARIANCE:
 Waive the front setback from the required 100 feet to 50 feet.



|                                                                                               |                                                                                                                                                                                                                                                          | (type or print                                                                                                        | clearly)                                                                                                                         | Application No/                                                                                                                                    | V-78