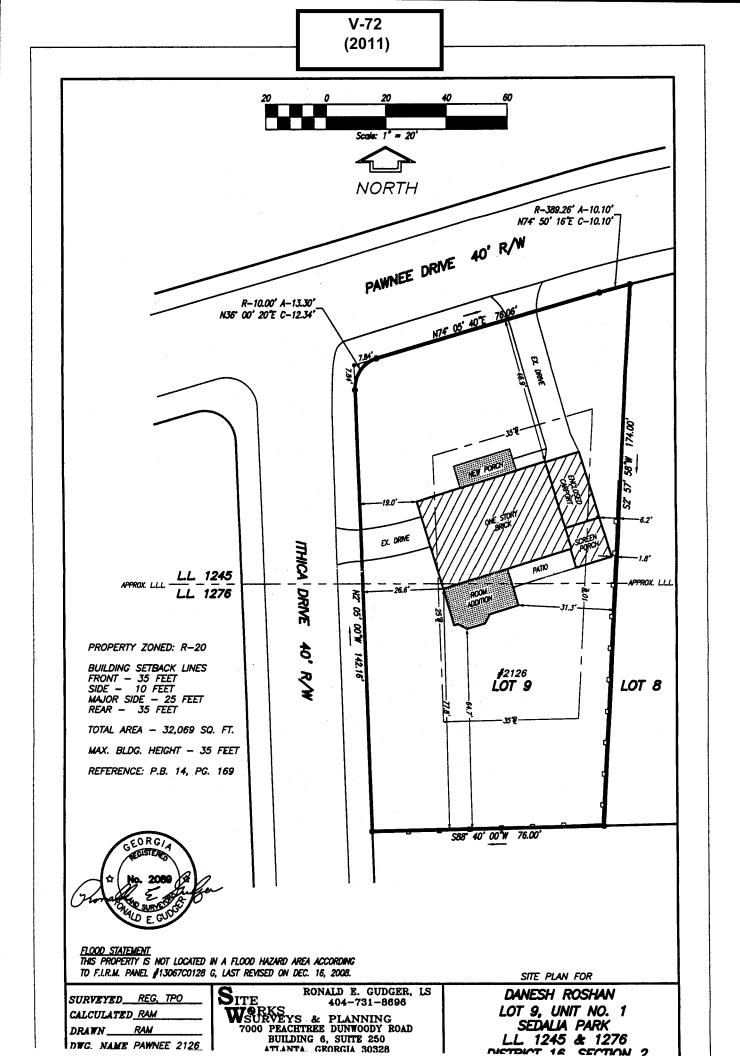

#### **PRELIMINARY VARIANCE ANALYSIS**

HEARING DATE: October 12, 2011

**DUE DATE:** September 12, 2011

Distributed: August 17, 2011

| APPLICANT:                     | Danesh & Sahar Roshan                 | PETITION NO.:        | V-72       |
|--------------------------------|---------------------------------------|----------------------|------------|
| PHONE:                         | 404-409-2044                          | DATE OF HEARING:     | 10-12-11   |
| REPRESENTAT                    | TIVE: same                            | PRESENT ZONING:      | R-20       |
| PHONE:                         | same                                  | LAND LOT(S):         | 1245, 1276 |
| PROPERTY LO                    | CATION: At the southeast intersection | DISTRICT:            | 16         |
| of Pawnee Drive & Ithica Drive |                                       | SIZE OF TRACT:       | 0.279 acre |
| (2126 Pawnee Dri               | ive).                                 | COMMISSION DISTRICT: | 2          |

**TYPE OF VARIANCE:** 1) Waive the side setback adjacent to the western property line from the required 25 feet to 19 feet; and 2) waive the side setback adjacent to the eastern property from the required 10 feet to 1 foot on lot 9