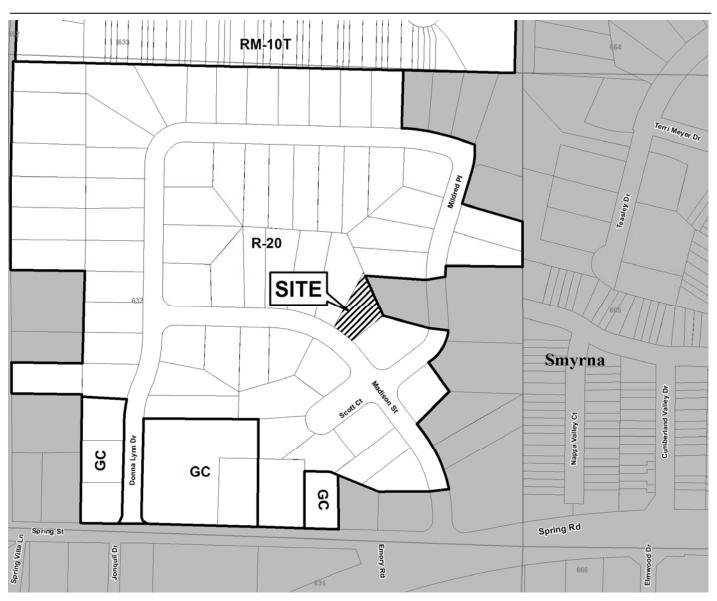

| PETITION NO.:          | V-80      |
|-------------------------|------------------------------|------------------------|-----------|
| PHONE:                  | 770-432-7954                 | DATE OF HEARING:       | 10-12-11  |
| REPRESENTAT             | <b>IVE:</b> J. Kevin Moore   | PRESENT ZONING:        | R-20      |
| PHONE:                  | 770-432-7954                 | LAND LOT(S):           | 632       |
| PROPERTY LO             | CATION: On the north side of | DISTRICT:              | 17        |
| Madison Street, e       | ast of Donna Lynn Drive      | SIZE OF TRACT:         | 0.23 acre |
| <u>(2765 Madison St</u> | treet).                      | _ COMMISSION DISTRICT: | 2         |

 TYPE OF VARIANCE:
 Waive the rear setback from the required 35 feet to 30 feet.



|                                                                                                                                                                      | (type or print clearly)                                                   |                                                                                                                                |
|----------------------------------------------------------------------------------------------------------------------------------------------------------------------|---------------------------------------------------------------------------|--------------------------------------------------------------------------------------------------------------------------------|
| Habitat for Humonity