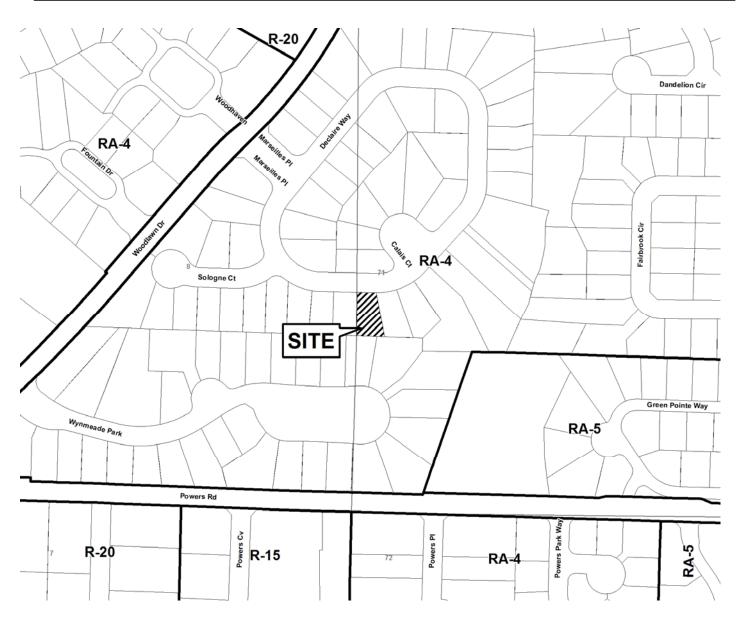

٠

| <b>APPLICANT:</b>                    | Gerard F. & Frank L. Dreiling | PETITION NO.:          | V-73      |
|--------------------------------------|-------------------------------|------------------------|-----------|
| PHONE:                               | 770-565-6880                  | DATE OF HEARING:       | 10-12-11  |
| REPRESENTAT                          | FIVE:   same                  | PRESENT ZONING:        | RA-4      |
| PHONE:                               | same                          | LAND LOT(S):           | 8 & 71    |
| PROPERTY LO                          | CATION: On the south side of  | DISTRICT:              | 1         |
| Declaire Way, east of Woodlawn Drive |                               | SIZE OF TRACT:         | 0.16 acre |
| (318 Declaire Way).                  |                               | _ COMMISSION DISTRICT: | 2         |

**TYPE OF VARIANCE:** 1) Waive the rear setback from the required 40 feet to 26 feet on lot 21; and 2) waive the side setbacks from the required 5 feet to 4.9 feet adjacent to the east and west property lines.