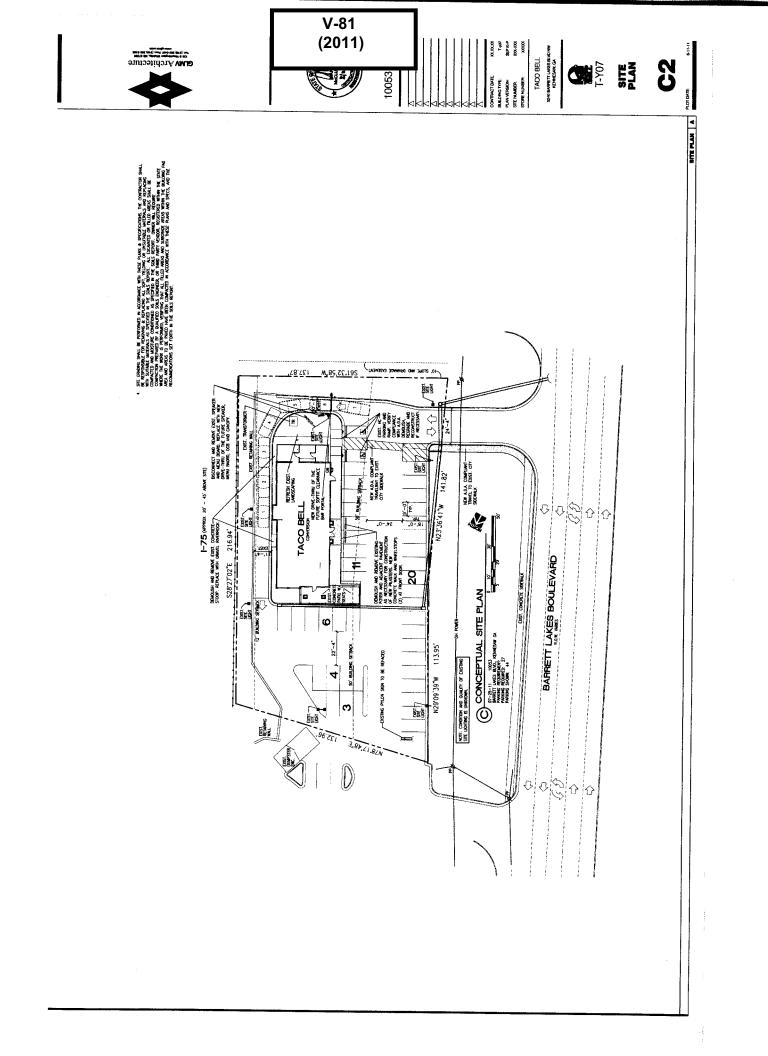

#### **PRELIMINARY VARIANCE ANALYSIS**

HEARING DATE: October 12, 2011

**DUE DATE:** September 12, 2011

Distributed: August 17, 2011

| APPLICANT:                     | Danesh & Sahar Roshan                 | PETITION NO.:        | V-72       |
|--------------------------------|---------------------------------------|----------------------|------------|
| PHONE:                         | 404-409-2044                          | DATE OF HEARING:     | 10-12-11   |
| REPRESENTAT                    | TIVE: same                            | PRESENT ZONING:      | R-20       |
| PHONE:                         | same                                  | LAND LOT(S):         | 1245, 1276 |
| PROPERTY LO                    | CATION: At the southeast intersection | DISTRICT:            | 16         |
| of Pawnee Drive & Ithica Drive |                                       | SIZE OF TRACT:       | 0.279 acre |
| (2126 Pawnee Dri               | ive).                                 | COMMISSION DISTRICT: | 2          |