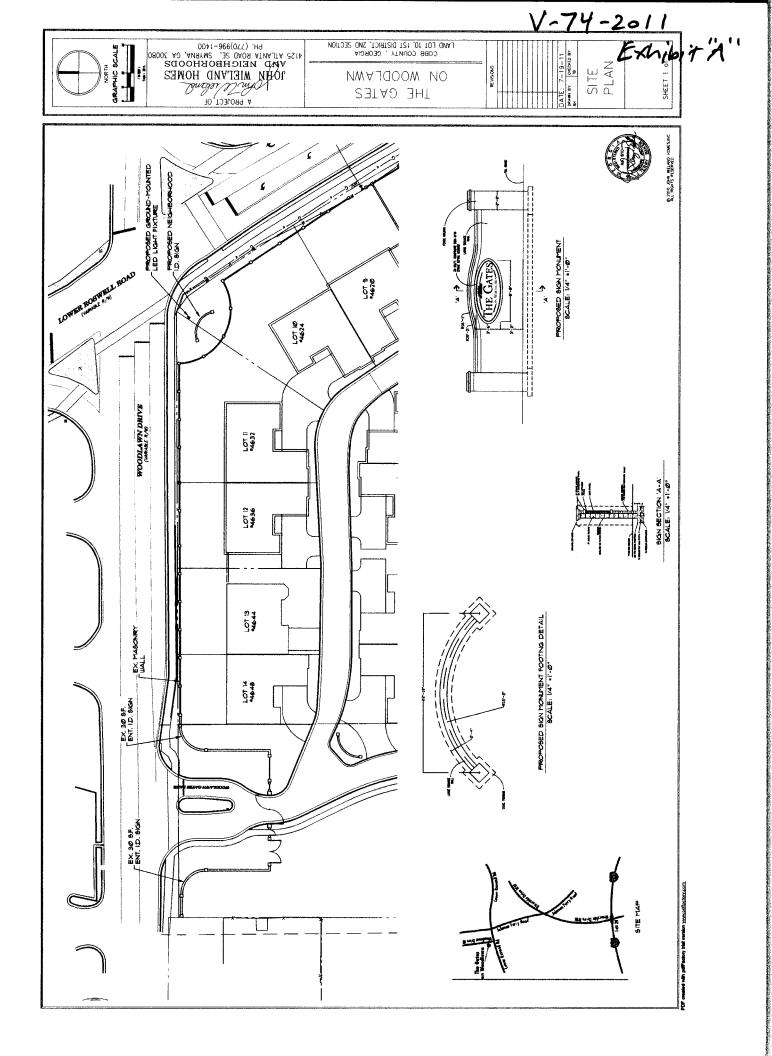

#### V-73/2011 Exhibit A 3 of 3

| APPLICANT:                                           | Wood         | llawn Roswell, LLC          | PETITION NO.:        | V-74     |
|------------------------------------------------------|--------------|-----------------------------|----------------------|----------|
| PHONE:                                               | 770-9        | 996-2400                    | DATE OF HEARING:     | 10-12-11 |
| REPRESENTAT                                          | <b>FIVE:</b> | Michelle Horstemeyer        | PRESENT ZONING:      | SC       |
| PHONE:                                               |              | 770-996-2400                | LAND LOT(S):         | 10       |
| PROPERTY LO                                          | CATIO        | <b>DN:</b> At the northwest | DISTRICT:            | 1        |
| intersection of Lower Roswell Road & Woodlawn Drive. |              | SIZE OF TRACT:              | 5.36 acres           |          |
|                                                      |              |                             | COMMISSION DISTRICT: | 2        |

 TYPE OF VARIANCE:
 Allow one additional monument sign of 30 square-feet.

| (type or print clearly) Application No. $\frac{V-74}{10-12-11}$                                                                                                                                                                                                                                                                                                                                                                                                                                                                                                                 |
|---------------------------------------------------------------------------------------------------------------------------------------------------------------------------------------------------------------------------------------------------------------------------------------------------------------------------------------------------------------------------------------------------------------------------------------------------------------------------------------------------------------------------------------------------------------------------------|
| Applicant Wooplawn Roswen, UC Phone # 770-996 2400 E-mail michelle. horstemeyer                                                                                                                                                                                                                                                                                                                                                                                                                                                                                                 |
| Applicant Wooplawn Roswen, UC Phone # 70-996-2400 E-mail michelle. hop-stemeyer<br>@ jwhomes. com<br>MICHEUE HORSTEMEYER Address <u>4125 ATLANTA Ro. 5E, SMTRNA, GA. 30080</u><br>(representative's name, printed)<br>(street, city, state and zip code)                                                                                                                                                                                                                                                                                                                        |
| (répresentative s signature)                                                                                                                                                                                                                                                                                                                                                                                                                                                                                                                                                    |
| My commission expires: 3/10/15 2 00 0TA94 Signed, sealed and delivered in presence of:<br>UNULL DOUL<br>Notary Public                                                                                                                                                                                                                                                                                                                                                                                                                                                           |
| Titleholder NoopLawn Roswey, Wallingthe # 720-996-2400 E-mail rob. Parker C<br>jwhomes. com                                                                                                                                                                                                                                                                                                                                                                                                                                                                                     |
| Address: <u>4126 Atlanta 16, 5E, 5mtizua, 30080</u><br>(street, city, state and zip code)<br>F-ROPUT, PATILON MARGEN                                                                                                                                                                                                                                                                                                                                                                                                                                                            |
| My commission expires: 3/0/15 Signed, sealed and delivered in presence of:<br>Notary Public                                                                                                                                                                                                                                                                                                                                                                                                                                                                                     |
| Present Zoning of Property GC - GUBURIZAN CONDOMINIUM RESIDENTIAN DISTRICT                                                                                                                                                                                                                                                                                                                                                                                                                                                                                                      |
| Location WOODAWN DRIVE AND LOWER ROSWEL RD.<br>(street address, if applicable; nearest intersection, etc.)                                                                                                                                                                                                                                                                                                                                                                                                                                                                      |
| Land Lot(s) District Size of Tract $5.36$ Acre(s)                                                                                                                                                                                                                                                                                                                                                                                                                                                                                                                               |
| Please select the extraordinary and exceptional condition(s) to the piece of property in question. The condition(s) must be peculiar to the piece of property involved.                                                                                                                                                                                                                                                                                                                                                                                                         |
| Size of Property Shape of Property Topography of Property Other                                                                                                                                                                                                                                                                                                                                                                                                                                                                                                                 |
| The <u>Cobb County Zoning Ordinance</u> Section 134-94 states that the Cobb County Board of Zoning Appeals must<br>determine that applying the terms of the <u>Zoning Ordinance</u> without the variance would create an unnecessary<br>hardship. Please state what hardship would be created by following the normal terms of the ordinance.<br><u>RESIDENTS ARE HAVING DIFFICULTY WITH GUESTS AND</u><br><u>DELIVERY COMPANIES FINDING THE NEIGHBOIRHOOD. THEY</u><br><u>ARE CONCERNED THAT EMERGENCY SEIZVICES MAY HAVE</u><br><u>DIFFICULTY FINDING THE NEIGHBOIRHOOD</u> . |
| List type of variance requested: <u>ALOW INSTALLATION OF ADDITIONAL 305.F.</u><br>I.D. MONUMENT. THERE ARE TWO EXISTING 30 S.F. I.D.<br>MONUMENTS AT THE ENTRANCE.                                                                                                                                                                                                                                                                                                                                                                                                              |
| SEE Exhibit "A" for sign rendering.                                                                                                                                                                                                                                                                                                                                                                                                                                                                                                                                             |