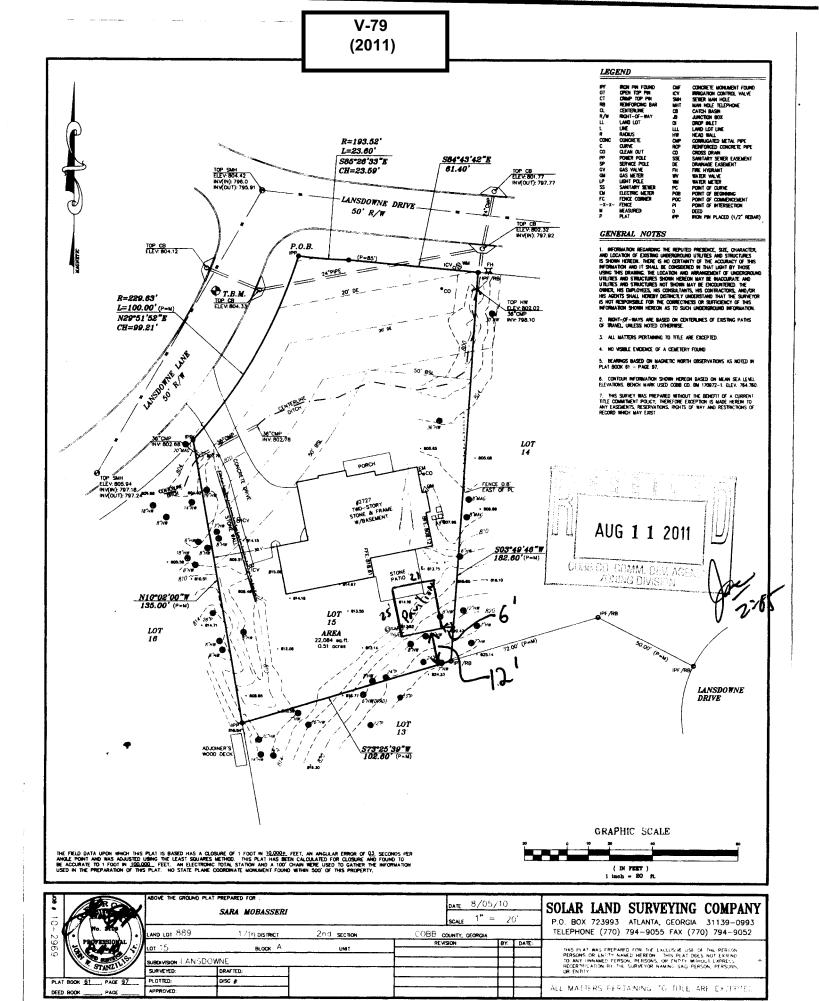

| Relief from the front s                                                                                                                                                                                                                                  |                                                                                                                       |                                                                                                                                  |                                                                                                                                                    | HRED                                                                                                                                           |



----

-----

| APPLICANT:      | Cesar    | Egoavil                                 | PETITION NO.:        | V-79       |
|-----------------|----------|-----------------------------------------|----------------------|------------|
| PHONE:          | 770-4    | 432-9880                                | DATE OF HEARING:     | 10-12-11   |
| REPRESENTAT     | TIVE:    | John Lea                                | PRESENT ZONING:      | R-30       |
| PHONE:          |          | 770-480-2794                            | LAND LOT(S):         | 889        |
| PROPERTY LO     | CATIO    | N: <u>At the southeast intersection</u> | DISTRICT:            | 17         |
| of Lansdowne La | ne & Lai | nsdowne Drive                           | SIZE OF TRACT:       | 0.501 acre |
| (2727 Lansdowne | La