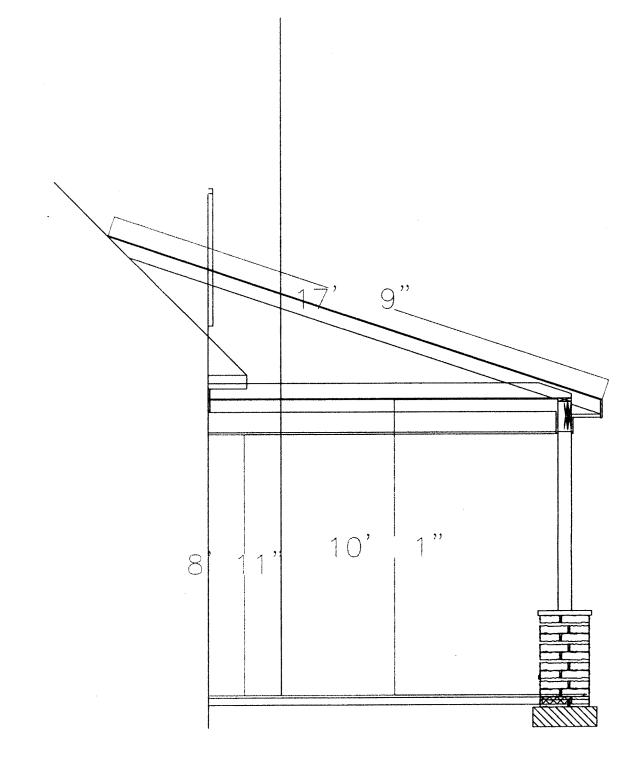

**TYPE OF VARIANCE:** 1) Waive the rear setback from the required 40 feet to 26 feet on lot 21; and 2) waive the side setbacks from the required 5 feet to 4.9 feet adjacent to the east and west property lines.

|                                                                                           | (type or print clearly)                                                                   | Application No.                                                                                              | V-73                                                |
|-------------------------------------------------------------------------------------------|-------------------------------------------------------------------------------------------|--------------------------------------------------------------------------------------------------------------|-----------------------------------------------------|
|                                                                                           |                                                                                           |                                                                                                              |                                                     |
| Applicant Gerard F. Dreil<br>Gerand F. Dreil                                              | NG<br>Phone # <u>770-56</u>                                                               | Hearing Date:<br><u>5-688°</u> E-mail <u>gerrydr</u>                                                         | ciling Ocomcast.                                    |
| FRANK L. Prestuano<br>(representative's name, printed)                                    | _Address <u>318</u>                                                                       | De Chaire Way<br>(street, city, state and zip code)                                                          | Marietta Net                                        |
| Genel & Dily                                                                              | Phone # 404 5                                                                             | 97-4108-mail Franke                                                                                          | pritubard                                           |
| OS NOTAS                                                                                  |                                                                                           | Signed, sealed and delivered in pres                                                                         |                                                     |
| My commission expires:                                                                    |                                                                                           | Forme & On                                                                                                   | Jer<br>Notary Public                                |
| Titleholder Gerard F Dronning                                                             | Phone # 770-5                                                                             | 65-688° E-mail gerrydr                                                                                       | eiling@ comcast.                                    |
| Signature <u>Geral</u> (attach additional signatures if news                              | Address: 3                                                                                | (street, city, state and zip code)                                                                           | rietta Ga 300 Net                                   |
| My commission expires:<br>My Commission Exp<br>October 31, 2011                           | iree                                                                                      | Signed, sealed and delivered in pres                                                                         | Notary Public                                       |
| Present Zoning of Property RF                                                             | -4                                                                                        |                                                                                                              |                                                     |
| Location 318 DeCLaire Wa                                                                  | ~ Marietta                                                                                | GA 30067                                                                                                     |                                                     |
| (street a                                                                                 | ddress, if applicable; neares                                                             | t intersection, etc.)                                                                                        | 2 2 11 2 7 7 7                                      |
| Land Lot(s) $8 \neq 7$                                                                    | _District <u>1</u> ST                                                                     | 2ND +20x52<br>SectionSize of Tract                                                                           | Acre(s)                                             |
| Please select the extraordinary and exce<br>condition(s) must be peculiar to the piece of |                                                                                           | to the piece of property i                                                                                   | n question. The                                     |
| Size of Property Shape of Pro                                                             | pertyTop                                                                                  | ography of Property                                                                                          | Other                                               |
| _                                                                                         | oning Ordinance with<br>be created by follow<br><i>QN AWNIN</i><br>This NEW<br>PRESENT WE | hout the variance would creating the normal terms of the or<br><b>5</b> That was DAM<br><u>COVERING</u> WILL | te an unnecessary<br>rdinance.<br>AGEV = N<br>b = A |
| AS IT HAS NO COVERI                                                                       | <u>~                                    </u>                                              |                                                                                                              |                                                     |
| List type of variance requested: <b>Relu</b>                                              | u terr so                                                                                 | Marche from 40                                                                                               | +26.5'                                              |
|                                                                                           | <i>.</i>                                                                                  |                                                                                                              |                                                     |
| Revised: December 6, 2005                                                                 | See this                                                                                  | tit A for arch                                                                                               | it to the trenderinge                               |

V-73/2011 Exhibit A 2 of 3