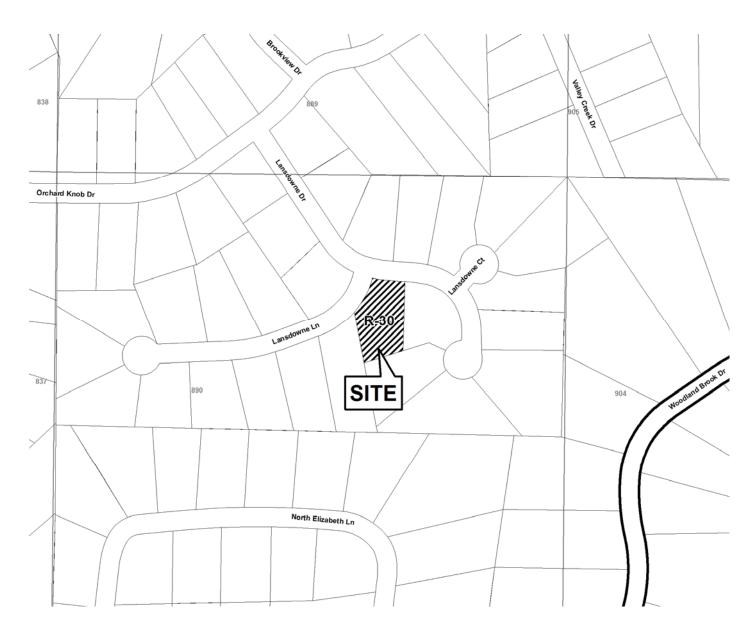

ENT ZONING:      | R-30       |
| PHONE:          |          | 770-480-2794                            | LAND LOT(S):         | 889        |
| PROPERTY LO     | CATIO    | N: <u>At the southeast intersection</u> | DISTRICT:            | 17         |
| of Lansdowne La | ne & Lai | nsdowne Drive                           | SIZE OF TRACT:       | 0.501 acre |
| (2727 Lansdowne | Lane).   |                                         | COMMISSION DISTRICT: | 2          |

**TYPE OF VARIANCE:** <u>1) Waive the side setback adjacent to the eastern property line from the required 12 feet</u> to 6 feet for an accessory structure over 144 square-feet (525 square-foot proposed pavilion); and 2) waive the rear setback from the required 40 feet to 12 feet for an accessory structure over 144 square-feet.



| JOHN LEA.     Address 3605 54       (representative's name, printed)     (st.       (representative's signature)     PUBLIC