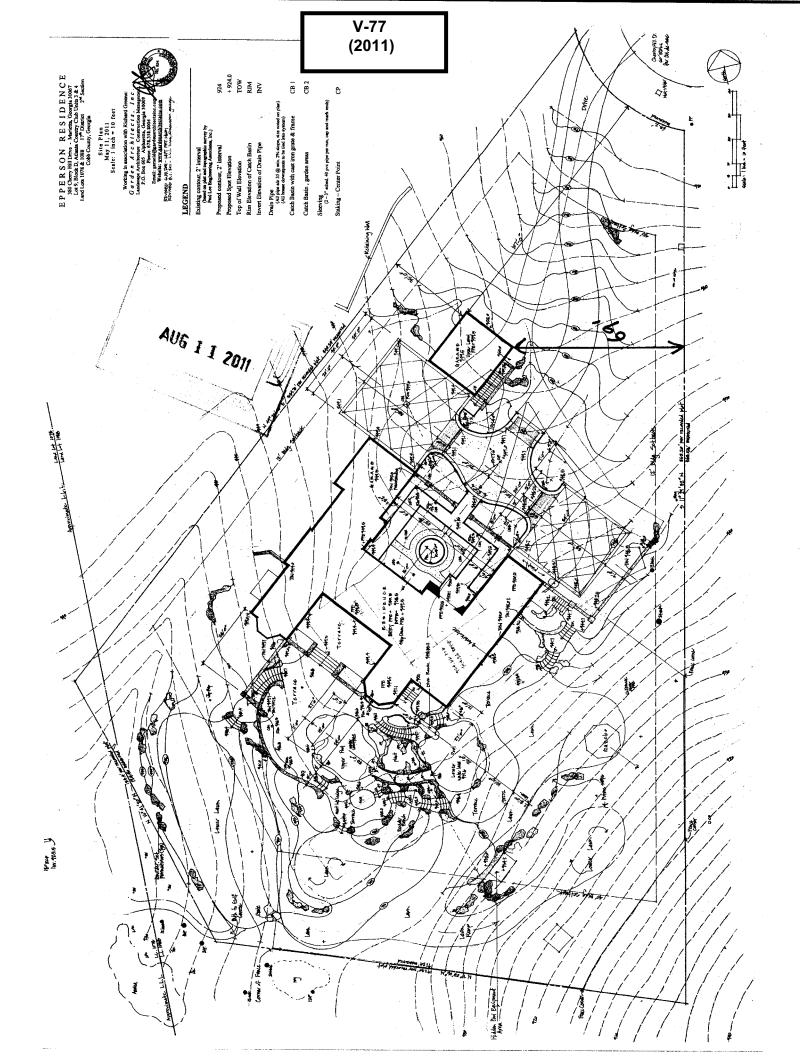

| APPLICANT:                              | Fiona Harris                 | PETITION NO.:          | V-75      |
|-----------------------------------------|------------------------------|------------------------|-----------|
| PHONE:                                  | 678-576-2933                 | _ DATE OF HEARING:     | 10-12-11  |
| REPRESENTAT                             | TVE: same                    | PRESENT ZONING:        | R-15      |
| PHONE:                                  | same                         | _ LAND LOT(S):         | 928       |
| PROPERTY LO                             | CATION: On the north side of | DISTRICT:              | 17        |
| Pine Grove Court, east of Grove Parkway |                              | SIZE OF TRACT:         | 0.38 acre |
| (2895 Pine Grove Court).                |                              | _ COMMISSION DISTRICT: | 2         |

 TYPE OF VARIANCE:
 Waive the setback for an accessory structure over 650 square-feet (659 square-foot pool house) from the required 100 feet off any property line to 5 feet off the eastern property line, 36 feet off the north property line and 69 feet off the west property line.