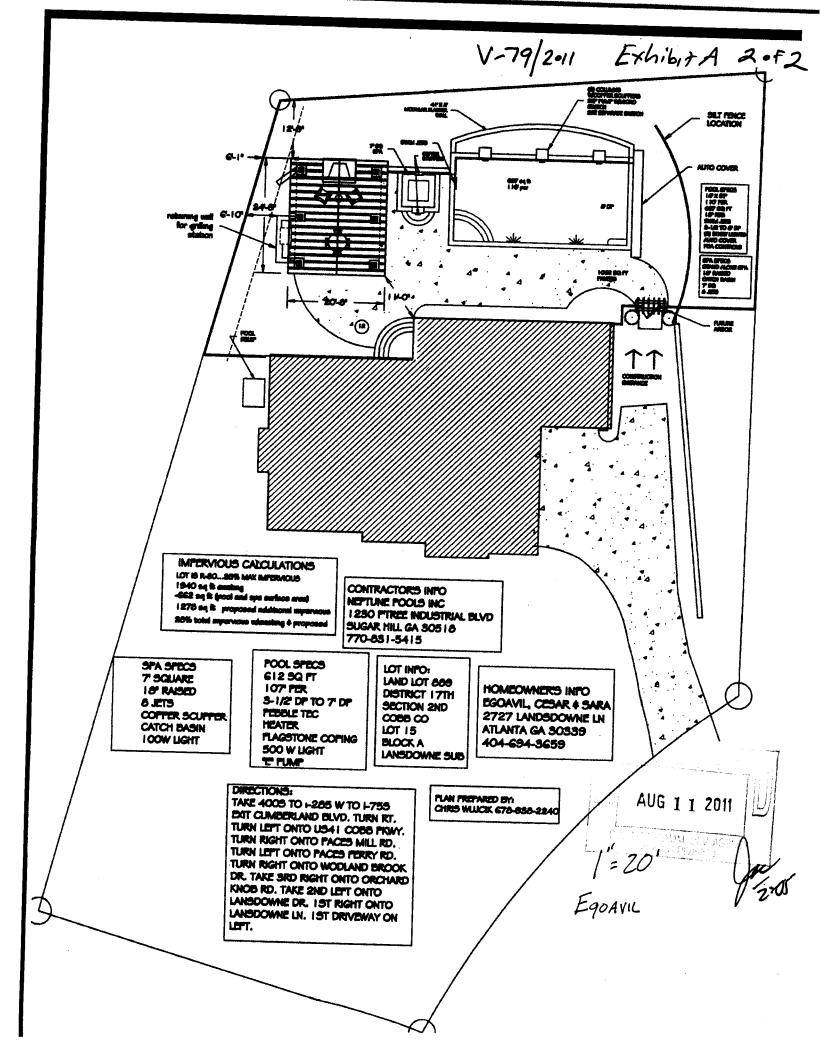

| Exhibit "A"                                                                                                                                                                                                                   |







| <b>APPLICANT:</b>       | Habitat for Humanity         | PETITION NO.:          | V-80      |
|-------------------------|------------------------------|------------------------|-----------|
| PHONE:                  | 770-432-7954                 | DATE OF HEARING:       | 10-12-11  |
| REPRESENTAT             | <b>IVE:</b> J. Kevin Moore   | PRESENT ZONING:        | R-20      |
| PHONE:                  | 770-432-7954                 | LAND LOT(S):           | 632       |
| PROPERTY LO             | CATION: On the north side of | DISTRICT:              | 17        |
| Madison Street, e       | ast of Donna Lynn Drive      | SIZE OF TRACT:         | 0.23 acre |
| <u>(2765 Madison St</u> | treet).                      | _ COMMISSION DISTRICT: | 2         |

 TYPE OF VARIANCE:
 Waive t