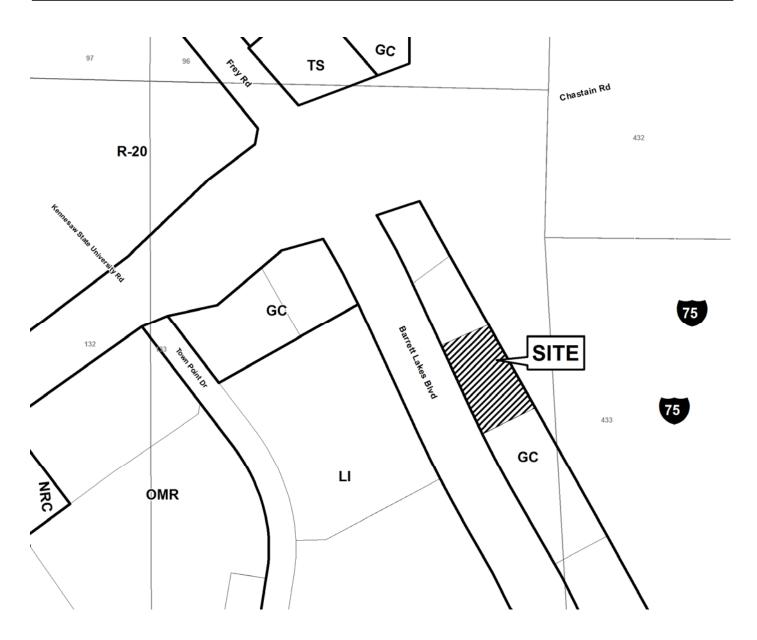

#### **PRELIMINARY VARIANCE ANALYSIS**

HEARING DATE: October 12, 2011

**DUE DATE:** September 12, 2011

Distributed: August 17, 2011

| APPLICANT:                     | Danesh & Sahar Roshan                 | PETITION NO.:        | V-72       |
|--------------------------------|---------------------------------------|----------------------|------------|
| PHONE:                         | 404-409-2044                          | DATE OF HEARING:     | 10-12-11   |
| REPRESENTAT                    | TIVE: same                            | PRESENT ZONING:      | R-20       |
| PHONE:                         | same                                  | LAND LOT(S):         | 1245, 1276 |
| PROPERTY LO                    | CATION: At the southeast intersection | DISTRICT:            | 16         |
| of Pawnee Drive & Ithica Drive |                                       | SIZE OF TRACT:       | 0.279 acre |
| (2126 Pawnee Dri               | ive).                                 | COMMISSION DISTRICT: | 2          |