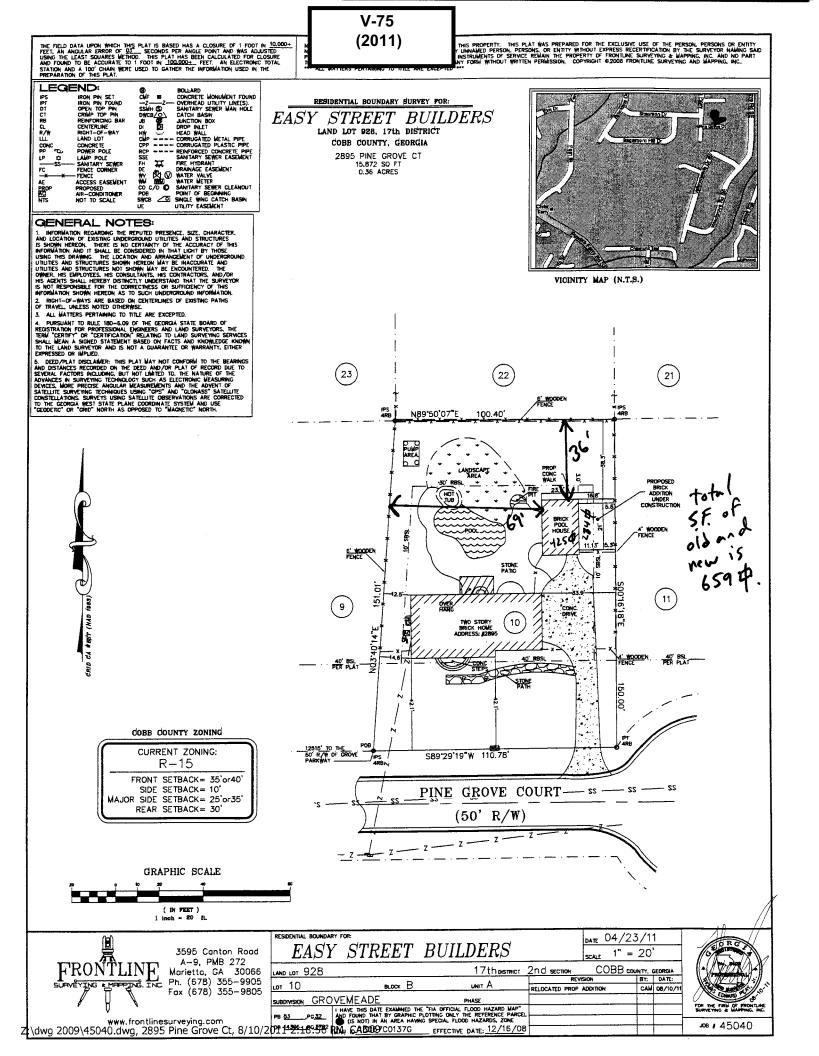

| APPLICANT:                              | Fiona Harris                 | PETITION NO.:          | V-75      |
|-----------------------------------------|------------------------------|------------------------|-----------|
| PHONE:                                  | 678-576-2933                 | _ DATE OF HEARING:     | 10-12-11  |
| REPRESENTAT                             | TVE: same                    | PRESENT ZONING:        | R-15      |
| PHONE:                                  | same                         | _ LAND LOT(S):         | 928       |
| PROPERTY LO                             | CATION: On the north side of | DISTRICT:              | 17        |
| Pine Grove Court, east of Grove Parkway |                              | SIZE OF TRACT:         | 0.38 acre |
| (2895 Pine Grove Court).                |                              | _ COMMISSION DISTRICT: | 2         |

 TYPE OF VARIANCE:
 Waive the setback for an accessory structure over 650 square-feet (659 square-foot pool house) from the required 100 feet off any property line to 5 feet off the eastern property line, 36 feet off the north property line and 69 feet off the west property line.