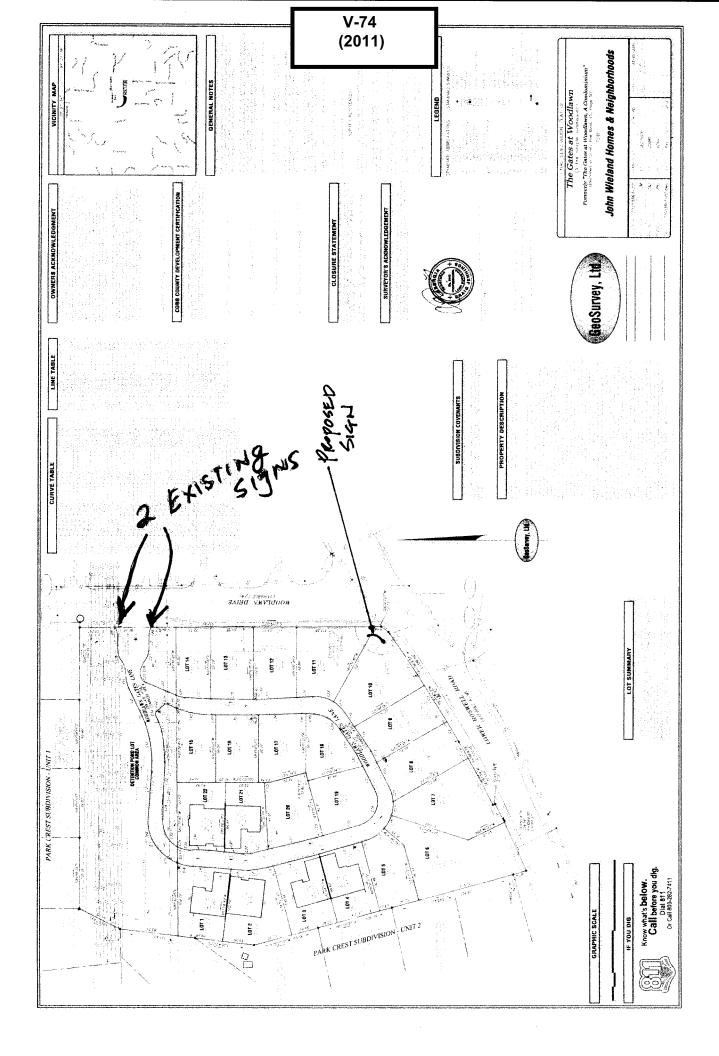

#### V-73/2011 Exhibit A 3 of 3

| APPLICANT:                                           | Wood         | llawn Roswell, LLC          | PETITION NO.:        | V-74     |
|------------------------------------------------------|--------------|-----------------------------|----------------------|----------|
| PHONE:                                               | 770-9        | 996-2400                    | DATE OF HEARING:     | 10-12-11 |
| REPRESENTAT                                          | <b>FIVE:</b> | Michelle Horstemeyer        | PRESENT ZONING:      | SC       |
| PHONE:                                               |              | 770-996-2400                | LAND LOT(S):         | 10       |
| PROPERTY LO                                          | CATIO        | <b>DN:</b> At the northwest | DISTRICT:            | 1        |
| intersection of Lower Roswell Road & Woodlawn Drive. |              | SIZE OF TRACT:              | 5.36 acres           |          |
|                                                      |              |                             | COMMISSION DISTRICT: | 2        |

 TYPE OF VARIANCE:
 Allow one additional monument sign of 30 square-feet.

| (type or print clearly) Application No. $\frac{V-74}{10-12-11}$                                                                                                                                                                                                                                                                                                                                                                                                                                                                                                                 |
|---------------------------------------------------------------------------------------------------------------------------------------------------------------------------------------------------------------------------------------------------------------------------------------------------------------------------------------------------------------------------------------------------------------------------------------------------------------------------------------------------------------------------------------------------------------------------------|
| Applicant Wooplawn Roswen, UC Phone # 770-996 2400 E-mail michelle. horstemeyer                                                                                                                                                                                                                                                                                                                                                                                                                                                                                                 |
| Applicant Wooplawn Roswen, UC Phone # 70-996-2400 E-mail michelle. hop-stemeyer<br>@ jwhomes. com<br>MICHEUE HORSTEMEYER Address <u>4125 ATLANTA Ro. 5E, SMTRNA, GA. 30080</u><br>(representative's name, printed)<br>(street, city, state and zip code)                                                                                                                                                                                                                                                                                                                        |
| (répresentative s signature)                                                                                                                                                                                                                                                                                                                                                                                                                                                                                                                                                    |
| My commission expires: 3/10/15 2 00 0TA94 Signed, sealed and delivered in presence of:<br>UNULL DOUL<br>Notary Public                                                                                                                                                                                                                                                                                                                                                                                                                                                           |
| Titleholder NoopLawn Roswey, Wallingthe # 720-996-2400 E-mail rob. Parker C<br>jwhomes. com                                                                                                                                                                                                                                                                                                                                                                                                                                                                                     |
| Address: <u>4126 Atlanta 16, 5E, 5mtizua, 30080</u><br>(street, city, state and zip code)<br>F-ROPUT, PATILON MARGEN                                                                                                                                                                                                                                                                                                                                                                                                                                                            |
| My commission expires: 3/0/15 Signed, sealed and delivered in presence of:<br>Notary Public                                                                                                                                                                                                                                                                                                                                                                                                                                                                                     |
| Present Zoning of Property GC - GUBURIZAN CONDOMINIUM RESIDENTIAN DISTRICT                                                                                                                                                                                                                                                                                                                                                                                                                                                                                                      |
| Location WOODAWN DRIVE AND LOWER ROSWEL RD.<br>(street address, if applicable; nearest intersection, etc.)                                                                                                                                                                                                                                                                                                                                                                                                                                                                      |
| Land Lot(s) District Size of Tract $5.36$ Acre(s)                                                                                                                                                                                                                                                                                                                                                                                                                                                                                                                               |
| Please select the extraordinary and exceptional condition(s) to the piece of property in question. The condition(s) must be peculiar to the piece of property involved.                                                                                                                                                                                                                                                                                                                                                                                                         |
| Size of Property Shape of Property Topography of Property Other                                                                                                                                                                                                                                                                                                                                                                                                                                                                                                                 |
| The <u>Cobb County Zoning Ordinance</u> Section 134-94 states that the Cobb County Board of Zoning Appeals must<br>determine that applying the terms of the <u>Zoning Ordinance</u> without the variance would create an unnecessary<br>hardship. Please state what hardship would be created by following the normal terms of the ordinance.<br><u>RESIDENTS ARE HAVING DIFFICULTY WITH GUESTS AND</u><br><u>DELIVERY COMPANIES FINDING THE NEIGHBOIRHOOD. THEY</u><br><u>ARE CONCERNED THAT EMERGENCY SEIZVICES MAY HAVE</u><br><u>DIFFICULTY FINDING THE NEIGHBOIRHOOD</u> . |
| List type of variance requested: <u>ALOW INSTALLATION OF ADDITIONAL 305.F.</u><br>I.D. MONUMENT. THERE ARE TWO EXISTING 30 S.F. I.D.<br>MONUMENTS AT THE ENTRANCE.                                                                                                                                                                                                                                                                                                                                                                                                              |
| SEE Exhibit "A" for sign rendering.                                                                                                                                                                                                                                                                                                                                                                                                                                                                                                                                             |