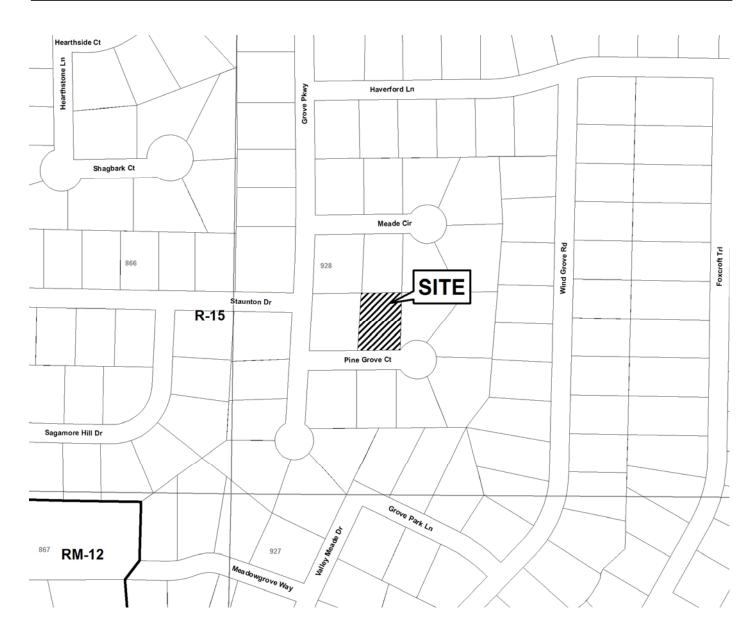

| APPLICANT:                              | Fiona Harris                 | PETITION NO.:          | V-75      |
|-----------------------------------------|------------------------------|------------------------|-----------|
| PHONE:                                  | 678-576-2933                 | _ DATE OF HEARING:     | 10-12-11  |
| REPRESENTAT                             | TVE: same                    | PRESENT ZONING:        | R-15      |
| PHONE:                                  | same                         | _ LAND LOT(S):         | 928       |
| PROPERTY LO                             | CATION: On the north side of | DISTRICT:              | 17        |
| Pine Grove Court, east of Grove Parkway |                              | SIZE OF TRACT:         | 0.38 acre |
| (2895 Pine Grove Court).                |                              | _ COMMISSION DISTRICT: | 2         |

 TYPE OF VARIANCE:
 Waive the setback for an accessory structure over 650 square-feet (659 square-foot pool house) from the required 100 feet off any property line to 5 feet off the eastern property line, 36 feet off the north property line and 69 feet off the west property line.