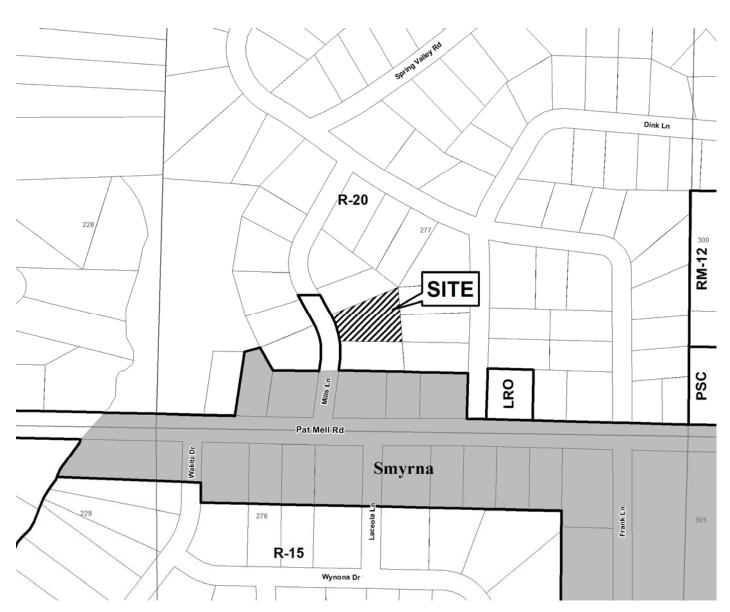

|                                                                                                                                                        | (type or print clearly)                                                                                                                                                                                                                                                                                                                     | Application No.<br>Hearing Date:                                                                                                                                                                                                                                                                                                                                                                                                                                                                                                                                                                                                                                                                                                                                                                                                                                                                                                                                                                                                                                                                                                                                                                                                                                                                                                                                                                                                                                                                                                                                                                                                                                                                                                                                                                                                                                                                                                                                                                                                                                                                                                    | 1-75                                                                   |
|--------------------------------------------------------------------------------------------------------------------------------------------------------|---------------------------------------------------------------------------------------------------------------------------------------------------------------------------------------------------------------------------------------------------------------------------------------------------------------------------------------------|-------------------------------------------------------------------------------------------------------------------------------------------------------------------------------------------------------------------------------------------------------------------------------------------------------------------------------------------------------------------------------------------------------------------------------------------------------------------------------------------------------------------------------------------------------------------------------------------------------------------------------------------------------------------------------------------------------------------------------------------------------------------------------------------------------------------------------------------------------------------------------------------------------------------------------------------------------------------------------------------------------------------------------------------------------------------------------------------------------------------------------------------------------------------------------------------------------------------------------------------------------------------------------------------------------------------------------------------------------------------------------------------------------------------------------------------------------------------------------------------------------------------------------------------------------------------------------------------------------------------------------------------------------------------------------------------------------------------------------------------------------------------------------------------------------------------------------------------------------------------------------------------------------------------------------------------------------------------------------------------------------------------------------------------------------------------------------------------------------------------------------------|------------------------------------------------------------------------|
| Applicant FIONA HARRIS                                                                                                                                 | _Phone # <u>678 57</u>                                                                                                                                                                                                                                                                                                                      | 62933E-mail FIONA. MARR                                                                                                                                                                                                                                                                                                                                                                                                                                                                                                                                                                                                                                                                                                                                                                                                                                                                                                                                                                                                                                                                                                                                                                                                                                                                                                                                                                                                                                                                                                                                                                                                                                                                                                                                                                                                                                                                                                                                                                                                                                                                                                             | REOPRARIE. Com                                                         |
| (representative's name, printed)                                                                                                                       | _Address <u>28 75 P.</u><br>_Phone #_ <u>678</u> 5                                                                                                                                                                                                                                                                                          | (street, city, state and zip code)<br>162933 FlowA.HARAL<br>E-mail                                                                                                                                                                                                                                                                                                                                                                                                                                                                                                                                                                                                                                                                                                                                                                                                                                                                                                                                                                                                                                                                                                                                                                                                                                                                                                                                                                                                                                                                                                                                                                                                                                                                                                                                                                                                                                                                                                                                                                                                                                                                  | PRESPRAIRIE. COM                                                       |
| My commission expires: <u><i>L</i></u> <u>July</u> JS, JU                                                                                              |                                                                                                                                                                                                                                                                                                                                             | Signed, sealed and delivered in prove                                                                                                                                                                                                                                                                                                                                                                                                                                                                                                                                                                                                                                                                                                                                                                                                                                                                                                                                                                                                                                                                                                                                                                                                                                                                                                                                                                                                                                                                                                                                                                                                                                                                                                                                                                                                                                                                                                                                                                                                                                                                                               | Notary Molic                                                           |
| Titleholder FIONA HARRIS                                                                                                                               | Phone # <u>678 576</u>                                                                                                                                                                                                                                                                                                                      | 2933 E-mail <u>SAME 45</u>                                                                                                                                                                                                                                                                                                                                                                                                                                                                                                                                                                                                                                                                                                                                                                                                                                                                                                                                                                                                                                                                                                                                                                                                                                                                                                                                                                                                                                                                                                                                                                                                                                                                                                                                                                                                                                                                                                                                                                                                                                                                                                          | ASYTH COULT                                                            |
| Titleholder $F_{IONA}$ HARRIS<br>Signature $4777777777777777777777777777777777777$                                                                     | Address: <u>~8</u>                                                                                                                                                                                                                                                                                                                          | <u>95 PINE GROVE CRF</u><br>(street, city, state and zip code)                                                                                                                                                                                                                                                                                                                                                                                                                                                                                                                                                                                                                                                                                                                                                                                                                                                                                                                                                                                                                                                                                                                                                                                                                                                                                                                                                                                                                                                                                                                                                                                                                                                                                                                                                                                                                                                                                                                                                                                                                                                                      | MARIETTA, 30067                                                        |
| My commission expires: $\cancel{F}_{My} \mathcal{H}_{J} \mathcal{H}_{J}$                                                                               |                                                                                                                                                                                                                                                                                                                                             | Signed, sealed and delivered in present                                                                                                                                                                                                                                                                                                                                                                                                                                                                                                                                                                                                                                                                                                                                                                                                                                                                                                                                                                                                                                                                                                                                                                                                                                                                                                                                                                                                                                                                                                                                                                                                                                                                                                                                                                                                                                                                                                                                                                                                                                                                                             |                                                                        |
| $\sim$                                                                                                                                                 |                                                                                                                                                                                                                                                                                                                                             |                                                                                                                                                                                                                                                                                                                                                                                                                                                                                                                                                                                                                                                                                                                                                                                                                                                                                                                                                                                                                                                                                                                                                                                                                                                                                                                                                                                                                                                                                                                                                                                                                                                                                                                                                                                                                                                                                                                                                                                                                                                                                                                                     |                                                                        |
| Present Zoning of Property                                                                                                                             | 5                                                                                                                                                                                                                                                                                                                                           |                                                                                                                                                                                                                                                                                                                                                                                                                                                                                                                                                                                                                                                                                                                                                                                                                                                                                                                                                                                                                                                                                                                                                                                                                                                                                                                                                                                                                                                                                                                                                                                                                                                                                                                                                                                                                                                                                                                                                                                                                                                                                                                                     | Por JULY RO                                                            |
| Location 2895 PINE                                                                                                                                     | GROVE                                                                                                                                                                                                                                                                                                                                       |                                                                                                                                                                                                                                                                                                                                                                                                                                                                                                                                                                                                                                                                                                                                                                                                                                                                                                                                                                                                                                                                                                                                                                                                                                                                                                                                                                                                                                                                                                                                                                                                                                                                                                                                                                                                                                                                                                                                                                                                                                                                                                                                     | TH COUNT                                                               |
| Location 2895 PINE                                                                                                                                     | dress, if applicable; nearest in                                                                                                                                                                                                                                                                                                            |                                                                                                                                                                                                                                                                                                                                                                                                                                                                                                                                                                                                                                                                                                                                                                                                                                                                                                                                                                                                                                                                                                                                                                                                                                                                                                                                                                                                                                                                                                                                                                                                                                                                                                                                                                                                                                                                                                                                                                                                                                                                                                                                     | Acre(s)                                                                |
| Location 2895 PINE                                                                                                                                     | dress, if applicable; nearest in<br>District                                                                                                                                                                                                                                                                                                | ntersection, etc.)<br>Size of Tract _ Ø                                                                                                                                                                                                                                                                                                                                                                                                                                                                                                                                                                                                                                                                                                                                                                                                                                                                                                                                                                                                                                                                                                                                                                                                                                                                                                                                                                                                                                                                                                                                                                                                                                                                                                                                                                                                                                                                                                                                                                                                                                                                                             |                                                                        |
| Location $2895$ PINE<br>(street ad<br>Land Lot(s) $928$<br>Please select the extraordinary and except                                                  | dress, if applicable; nearest in<br>District                                                                                                                                                                                                                                                                                                | Size of Tract $$ $$ Size of tract $$                                                                                                                                                                                                                                                                                                                                                                                                                                                                                                                                                                                                                                                                                                                                                                                                                                                                                                                                                                                                                                                                                                                                                                                                                                                                                                                                                                                                                                                                                                                                                                                                                                                                                                                                                                                                                                                                                                                                                                                                                                                                                                |                                                                        |
| Location $2895$ PINE<br>(street ad<br>Land Lot(s) $928$<br>Please select the extraordinary and except<br>condition(s) must be peculiar to the piece of | dress, if applicable; nearest in<br>District $/$<br>ptional condition(s) to<br>property involved.<br>pertyTopogen<br>134-94 states that the<br>pring Ordinance with<br>be created by following<br>$\sqrt{2}$ $\sqrt{2}$ $\sqrt{2}$ $\sqrt{2}$<br>$\sqrt{2}$ $\sqrt{2}$ $\sqrt{2}$ $\sqrt{2}$<br>$\sqrt{2}$ $\sqrt{2}$ $\sqrt{2}$ $\sqrt{2}$ | ntersection, etc.)<br>Size of Tract $_{0}$<br>so the piece of property in<br>raphy of Property<br>e Cobb County Board of Zonin<br>but the variance would create<br>in the normal terms of the ord<br>$_{0}$ $_{1}$ $_{1}$ $_{2}$ $_{2}$ $_{2}$ $_{2}$ $_{2}$ $_{2}$ $_{2}$ $_{2}$ $_{2}$ $_{2}$ $_{2}$ $_{2}$ $_{2}$ $_{2}$ $_{2}$ $_{2}$ $_{2}$ $_{2}$ $_{2}$ $_{2}$ $_{2}$ $_{2}$ $_{2}$ $_{2}$ $_{2}$ $_{2}$ $_{2}$ $_{2}$ $_{2}$ $_{2}$ $_{2}$ $_{2}$ $_{2}$ $_{2}$ $_{2}$ $_{2}$ $_{2}$ $_{2}$ $_{2}$ $_{2}$ $_{2}$ $_{2}$ $_{2}$ $_{2}$ $_{2}$ $_{2}$ $_{2}$ $_{2}$ $_{2}$ $_{2}$ $_{2}$ $_{2}$ $_{2}$ $_{2}$ $_{2}$ $_{2}$ $_{2}$ $_{2}$ $_{2}$ $_{2}$ $_{2}$ $_{2}$ $_{2}$ $_{2}$ $_{2}$ $_{2}$ $_{2}$ $_{2}$ $_{2}$ $_{2}$ $_{2}$ $_{2}$ $_{2}$ $_{2}$ $_{2}$ $_{2}$ $_{2}$ $_{2}$ $_{2}$ $_{2}$ $_{2}$ $_{2}$ $_{2}$ $_{2}$ $_{2}$ $_{2}$ $_{2}$ $_{2}$ $_{2}$ $_{2}$ $_{2}$ $_{2}$ $_{2}$ $_{2}$ $_{2}$ $_{2}$ $_{2}$ $_{2}$ $_{2}$ $_{2}$ $_{2}$ $_{2}$ $_{2}$ $_{2}$ $_{2}$ $_{2}$ $_{2}$ $_{2}$ $_{2}$ $_{2}$ $_{2}$ $_{2}$ $_{2}$ $_{2}$ $_{2}$ $_{2}$ $_{2}$ $_{2}$ $_{2}$ $_{2}$ $_{2}$ $_{2}$ $_{2}$ $_{2}$ $_{2}$ $_{2}$ $_{2}$ $_{2}$ $_{2}$ $_{2}$ $_{2}$ $_{2}$ $_{2}$ $_{2}$ $_{2}$ $_{2}$ $_{2}$ $_{2}$ $_{2}$ $_{2}$ $_{2}$ $_{2}$ $_{2}$ $_{2}$ $_{2}$ $_{2}$ $_{2}$ $_{2}$ $_{2}$ $_{2}$ $_{2}$ $_{2}$ $_{2}$ $_{2}$ $_{2}$ $_{2}$ $_{2}$ $_{2}$ $_{2}$ $_{2}$ $_{2}$ $_{2}$ $_{2}$ $_{2}$ $_{2}$ $_{2}$ $_{2}$ $_{2}$ $_{2}$ $_{2}$ $_{2}$ $_{2}$ $_{2}$ $_{2}$ $_{2}$ $_{2}$ $_{2}$ $_{2}$ $_{2}$ $_{2}$ $_{2}$ $_{2}$ $_{2}$ $_{2}$ $_{2}$ $_{2}$ $_{2}$ $_{2}$ $_{2}$ $_{2}$ $_{2}$ $_{2}$ $_{2}$ $_{2}$ $_{2}$ $_{2}$ $_{2}$ $_{2}$ $_{2}$ $_{2}$ $_{2}$ $_{2}$ $_{2}$ $_{2}$ $_{2}$ $_{2}$ $_{2}$ $_{2}$ $_{2}$ $_{2}$ $_{2}$ $_{2}$ $_{2}$ $_{2}$ $_{2}$ $_{2}$ $_{2}$ $_{2}$ $_{2}$ $_{2}$ $_{2}$ $_{2}$ $_{2}$ $_{2}$ $_{2}$ $_{2}$ $_{2}$ $_{2}$ $_{2}$ $_{2}$ $_{2}$ $_{2}$ $_{2}$ $_{2}$ $_{2}$ $_{2}$ $_{2}$ $_{2}$ $_{2}$ $_{2}$ $_{2}$ $_{2}$ $_{2}$ $_{2}$ $_{2}$ $_{2}$ $_{2}$ $_{2}$ $_{2}$ $_{2}$ $_{2}$ $_{2}$ $_{2}$ $_{2}$ $_{2}$ $_{2}$ $_{2}$ $_{2}$ $_{2}$ $_{2}$ $_{2}$ $_{2}$ | question. The<br>Other<br>ng Appeals must<br>an unnecessary<br>inance. |

| <b>APPLICANT:</b> | Mark Beebe                  | PETITION NO.:          | V-76      |
|-------------------|-----------------------------|------------------------|-----------|
| PHONE:            | 770-435-6586                | DATE OF HEARING:       | 10-12-11  |
| REPRESENTAT       | TIVE: same                  | PRESENT ZONING:        | R-20      |
| PHONE:            | same                        | _ LAND LOT(S):         | 277       |
| PROPERTY LO       | CATION: On the east side of | DISTRICT:              | 17        |
| Mills Lane, north | of Pat Mell Road            | SIZE OF TRACT:         | 0.42 acre |
| (2069 Mills Lane) | ).                          | _ COMMISSION DISTRICT: | 4         |

 TYPE OF VARIANCE:
 Waive the setback for an accessory structure over 144 square-feet from the required 35 feet to 10 feet on lot 11.

|                                                                                                                                                                         | (type or print clearly)                                                                      | Application No. V-76<br>Hearing Date: <u>10-12-11</u>                                                                                                                                               |            |
|-------------------------------------------------------------------------------------------------------------------------------------------------------------------------|----------------------------------------------------------------------------------------------|-----------------------------------------------------------------------------------------------------------------------------------------------------------------------------------------------------|------------|
| Applicant Mark Beebe                                                                                                                                                    | _Phone # _770,435.                                                                           | 6586 E-mail beebe hive@bellsouth.n                                                                                                                                                                  | et         |
| Mark Beebe<br>(representative's name, printed)                                                                                                                          | _Address _2069                                                                               | Mills Lane, S.E. Marietta, GA3<br>(street, city, state and zip code)                                                                                                                                | 060        |
| Mark Beele                                                                                                                                                              |                                                                                              | 6586 E-mail beebehive@bellscuth.                                                                                                                                                                    |            |
| (representative's signature)                                                                                                                                            |                                                                                              | Signed, sealed and delivered in presence of:                                                                                                                                                        |            |
| My commission expires:                                                                                                                                                  |                                                                                              | Signed, sealed and delivered in presence of:<br><u><u><u></u></u><u><u></u><u><u></u><u></u><u></u><u></u><u></u><u></u><u></u><u></u><u></u><u></u><u></u><u></u><u></u><u></u><u></u></u></u></u> |            |
| Titleholder Mark Beene Cou                                                                                                                                              | Phone # 770.0435                                                                             | .6586 E-mail beebehive abellsouth on                                                                                                                                                                | ret        |
| Signature Mark B Signature (attach additional signatures of needed                                                                                                      | Address: <u>201</u>                                                                          | 69 Mills Lane, S.E. Marietta, GA 3006<br>(street, city, state and zip code)                                                                                                                         | 0          |
| Notary                                                                                                                                                                  |                                                                                              | Signed, sealed and delivered in presence of:                                                                                                                                                        |            |
| My commission expires: Public                                                                                                                                           |                                                                                              | Jo ann Clark<br>Notary Public                                                                                                                                                                       |            |
| Present Zoning of Property                                                                                                                                              | R - 20                                                                                       |                                                                                                                                                                                                     |            |
| Location 2069 Mills Lane                                                                                                                                                | $E S_i E_i / \Lambda e$                                                                      | ar the intersection of Patimell R<br>tersection etc.)                                                                                                                                               | ane        |
| 0                                                                                                                                                                       | ······································                                                       | Size of TractAcre(s)                                                                                                                                                                                |            |
| Please select the extraordinary and except condition(s) must be peculiar to the piece of                                                                                |                                                                                              | the piece of property in question. The                                                                                                                                                              |            |
| Size of Property Shape of Pro                                                                                                                                           | pertyTopogr                                                                                  | raphy of PropertyOther                                                                                                                                                                              |            |
| determine that applying the terms of the <u>Zc</u><br>hardship. Please state what hardship would<br><u>Large</u> trees in a pr<br>to be cut and tem<br>Would teduce the | oning Ordinance witho<br>be created by following<br>esent on the<br>over the<br>Value of the | he property would have<br>removed of the trees.<br>e property and would be                                                                                                                          |            |
|                                                                                                                                                                         | om 4 to 5<br>antan a 35 b                                                                    | flon, the grand surface<br>feet making it difficult to<br>after and still install a shedon a lev                                                                                                    | rd<br>Gee. |
| Reduced butter al                                                                                                                                                       | ong property                                                                                 | Inen Request butter                                                                                                                                                                                 | -          |
| boundary.                                                                                                                                                               | eet to lot                                                                                   | and northern                                                                                                                                                                                        |            |