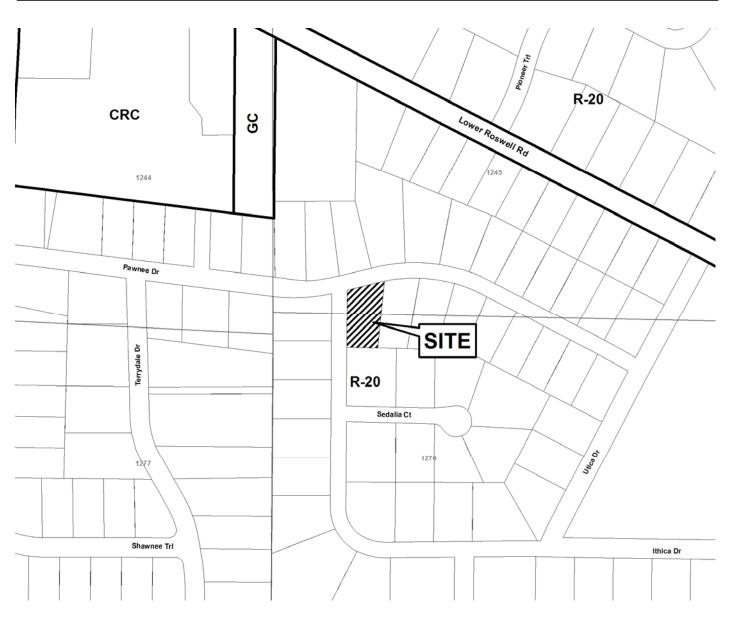

#### **PRELIMINARY VARIANCE ANALYSIS**

HEARING DATE: October 12, 2011

**DUE DATE:** September 12, 2011

Distributed: August 17, 2011

| APPLICANT:                     | Danesh & Sahar Roshan                 | PETITION NO.:        | V-72       |
|--------------------------------|---------------------------------------|----------------------|------------|
| PHONE:                         | 404-409-2044                          | DATE OF HEARING:     | 10-12-11   |
| REPRESENTAT                    | TIVE: same                            | PRESENT ZONING:      | R-20       |
| PHONE:                         | same                                  | LAND LOT(S):         | 1245, 1276 |
| PROPERTY LO                    | CATION: At the southeast intersection | DISTRICT:            | 16         |
| of Pawnee Drive & Ithica Drive |                                       | SIZE OF TRACT:       | 0.279 acre |
| (2126 Pawnee Dri               | ive).                                 | COMMISSION DISTRICT: | 2          |

**TYPE OF VARIANCE:** 1) Waive the side setback adjacent to the western property line from the required 25 feet to 19 feet; and 2) waive the side setback adjacent to the eastern property from the required 10 feet to 1 foot on lot 9