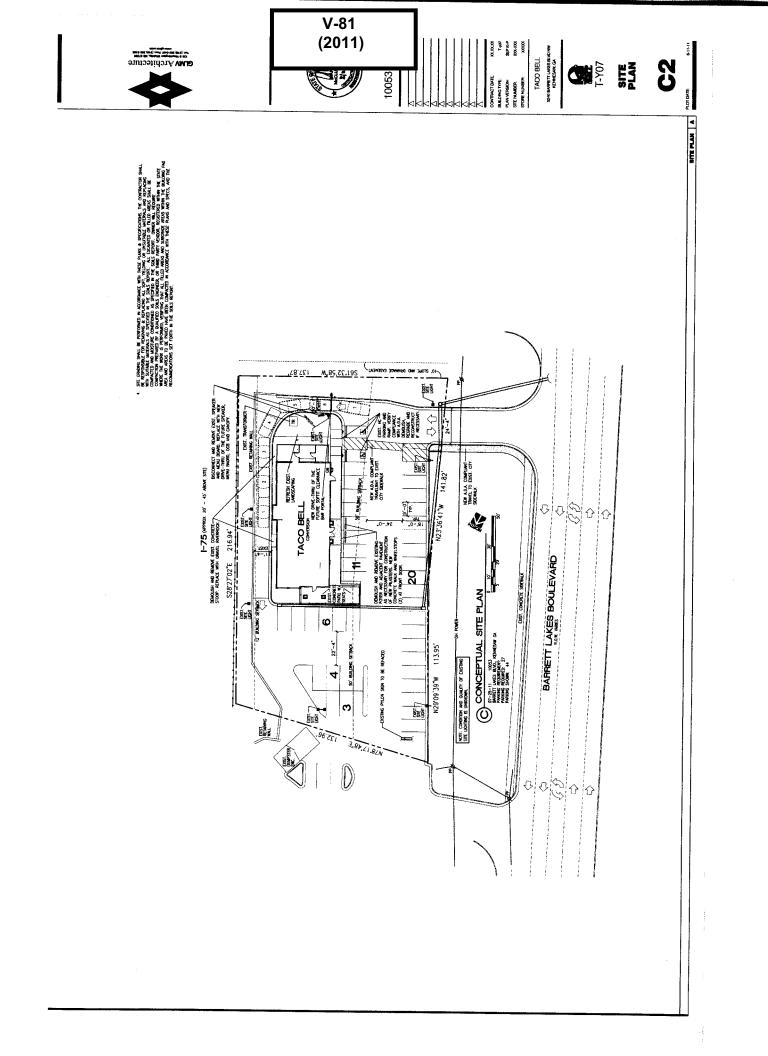

| APPLICANT:                                                | Taco Bell America, Inc. |               | PETITION NO.:        | V-81       |
|-----------------------------------------------------------|-------------------------|---------------|----------------------|------------|
| PHONE:                                                    | 678-469-3307            |               | DATE OF HEARING:     | 10-12-11   |
| REPRESENTAT                                               | TIVE:                   | David Bohanon | PRESENT ZONING:      | GC         |
| PHONE:                                                    |                         | 678-469-3307  | LAND LOT(S):         | 133        |
| PROPERTY LOCATION: On the east side of                    |                         |               | DISTRICT:            | 20         |
| Barrett Lakes Boulevard, east of I -75, south of Chastian |                         |               | SIZE OF TRACT:       | 0.703 acre |
| Road (3420 Barrett Lakes Boulevard).                      |                         |               | COMMISSION DISTRICT: | 1          |
|                                                           |                         |               |                      |            |

 TYPE OF VARIANCE:
 1) Waive the depth of parking spaces from the required 19 feet to 18 feet; and 2) waive

 the parking isle depth from the required 24 feet to 22 feet.