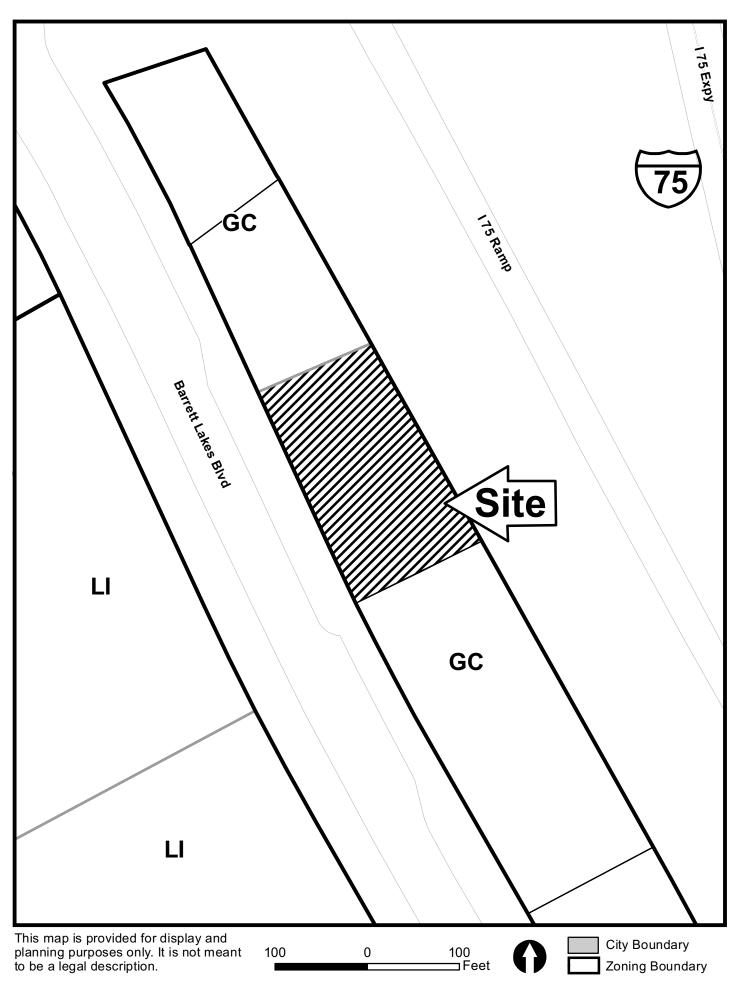

| APPLICANT:                                                | Taco Bell America, Inc. |               | PETITION NO.:        | V-81       |
|-----------------------------------------------------------|-------------------------|---------------|----------------------|------------|
| PHONE:                                                    | 678-469-3307            |               | DATE OF HEARING:     | 10-12-11   |
| REPRESENTAT                                               | TIVE:                   | David Bohanon | PRESENT ZONING:      | GC         |
| PHONE:                                                    |                         | 678-469-3307  | LAND LOT(S):         | 133        |
| PROPERTY LOCATION: On the east side of                    |                         |               | DISTRICT:            | 20         |
| Barrett Lakes Boulevard, east of I -75, south of Chastian |                         |               | SIZE OF TRACT:       | 0.703 acre |
| Road (3420 Barrett Lakes Boulevard).                      |                         |               | COMMISSION DISTRICT: | 1          |
|                                                           |                         |               |                      |            |