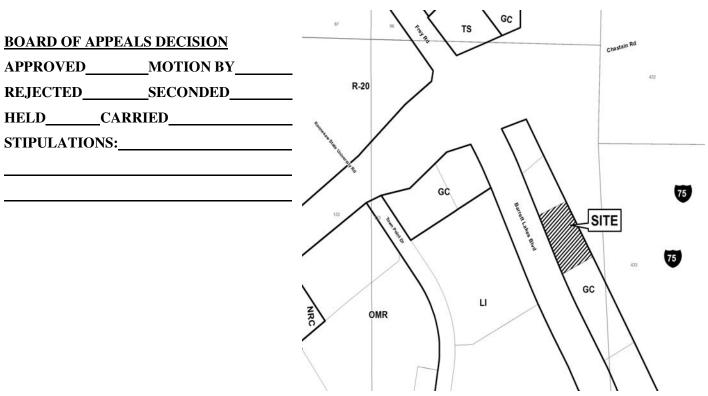

| APPLICANT:                                                | Taco Bell America, Inc. |               | PETITION NO.:        | V-81       |
|-----------------------------------------------------------|-------------------------|---------------|----------------------|------------|
| PHONE:                                                    | 678-469-3307            |               | DATE OF HEARING:     | 10-12-11   |
| REPRESENTAT                                               | TIVE:                   | David Bohanon | PRESENT ZONING:      | GC         |
| PHONE:                                                    |                         | 678-469-3307  | LAND LOT(S):         | 133        |
| PROPERTY LOCATION: On the east side of                    |                         |               | DISTRICT:            | 20         |
| Barrett Lakes Boulevard, east of I -75, south of Chastian |                         |               | SIZE OF TRACT:       | 0.703 acre |
| Road (3420 Barrett Lakes Boulevard).                      |                         |               | COMMISSION DISTRICT: | 1          |
|                                                           |                         |               |                      |            |