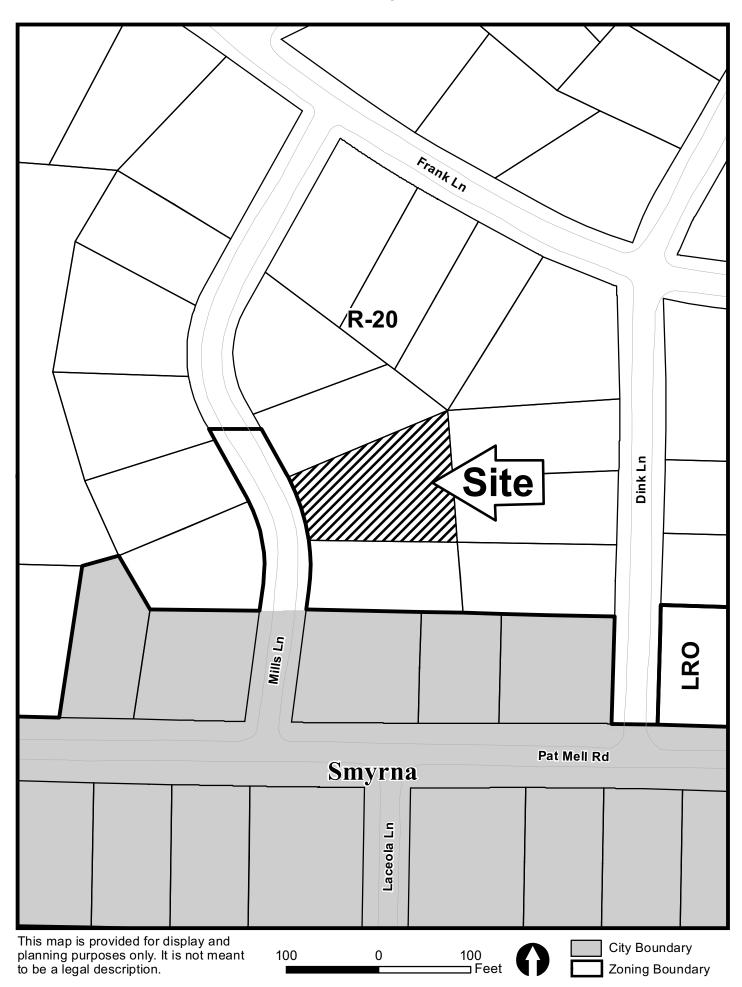

| <b>APPLICANT:</b>                      | Mark Beebe   | PETITION NO.:        | V-76      |
|----------------------------------------|--------------|----------------------|-----------|
| PHONE:                                 | 770-435-6586 | DATE OF HEARING:     | 10-12-11  |
| REPRESENTAT                            | FIVE: same   | PRESENT ZONING:      | R-20      |
| PHONE:                                 | same         | LAND LOT(S):         | 277       |
| PROPERTY LOCATION: On the east side of |              | DISTRICT:            | 17        |
| Mills Lane, north of Pat Mell Road     |              | SIZE OF TRACT:       | 0.42 acre |
| (2069 Mills Lane).                     |              | COMMISSION DISTRICT: | 4         |
|                                        |              | <del>-</del>         |           |

**TYPE OF VARIANCE:** Waive the setback for an accessory structure over 144 square feet (192 square-foot shed) from the required 35 feet to 10 feet on lot 11.