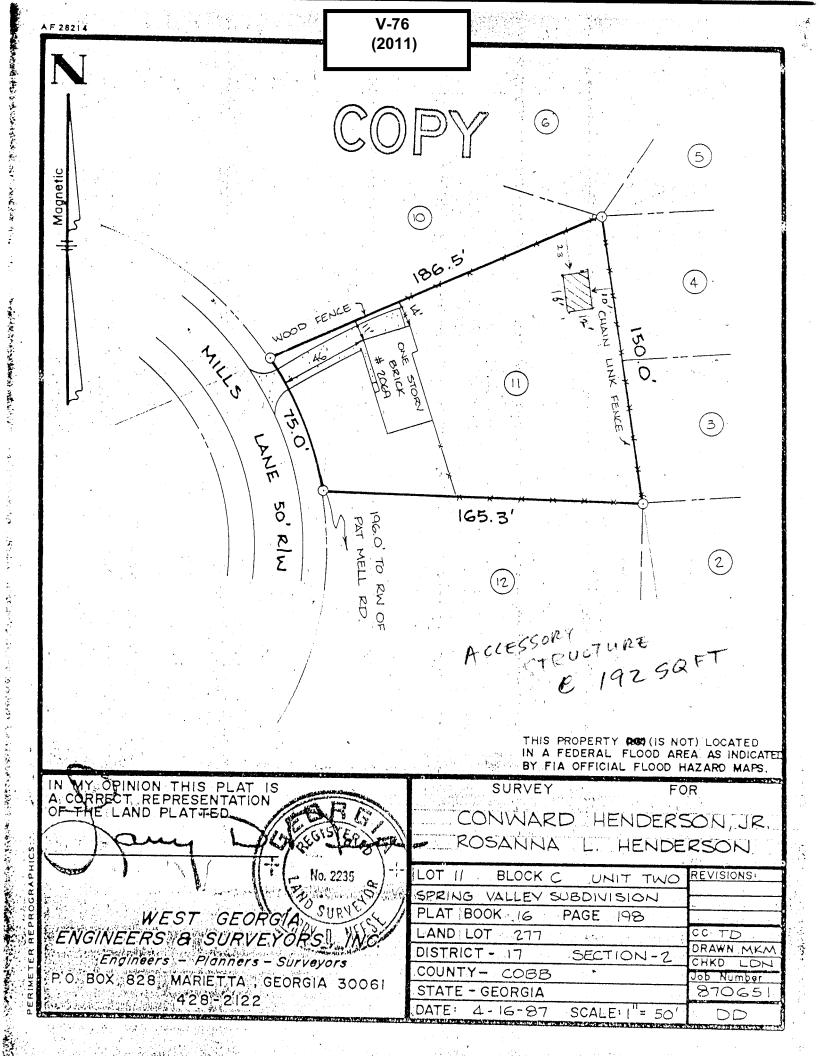

| <b>APPLICANT:</b>                      | Mark Beebe   | PETITION NO.:        | V-76      |
|----------------------------------------|--------------|----------------------|-----------|
| PHONE:                                 | 770-435-6586 | DATE OF HEARING:     | 10-12-11  |
| REPRESENTAT                            | FIVE: same   | PRESENT ZONING:      | R-20      |
| PHONE:                                 | same         | LAND LOT(S):         | 277       |
| PROPERTY LOCATION: On the east side of |              | DISTRICT:            | 17        |
| Mills Lane, north of Pat Mell Road     |              | SIZE OF TRACT:       | 0.42 acre |
| (2069 Mills Lane).                     |              | COMMISSION DISTRICT: | 4         |
|                                        |              | <del>-</del>         |           |

**TYPE OF VARIANCE:** Waive the setback for an accessory structure over 144 square feet (192 square-foot shed) from the required 35 feet to 10 feet on lot 11.

**STORMWATER MANAGEMENT:** No apparent adverse stormwater impacts are anticipated. The current structure location is the only level area in the rear yard.

**HISTORIC PRESERVATION:** After examining Civil War trench maps, Cobb County historic property surveys, county maps, and various other resources, staff has no comments regarding the impact or treatment of historic and/or archaeological resources.