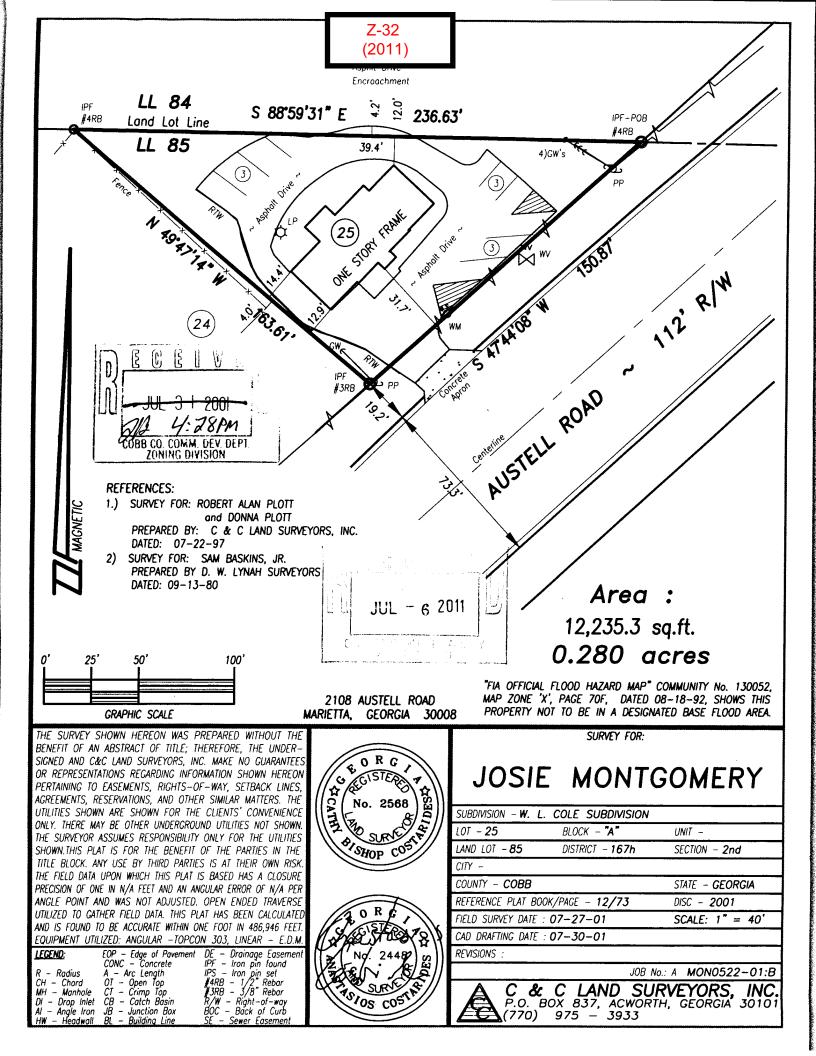

| <b>APPLICANT:</b>   | Sam Baskin, Jr.                     | <b>PETITION NO:</b>          | Z-32                                                                                                                                                                                                                                                                                                                                                                                                                                                                                                                                                                                                                                                                                                                                                                                                                                                                                                                                                                                                                                                                                                                                                                                                                                                                                                                                                                                                                                                                                                                                                                                                                                                                                                                                                                                                                                                                                                                                                                                                                                                                                                                           |
|---------------------|-------------------------------------|------------------------------|--------------------------------------------------------------------------------------------------------------------------------------------------------------------------------------------------------------------------------------------------------------------------------------------------------------------------------------------------------------------------------------------------------------------------------------------------------------------------------------------------------------------------------------------------------------------------------------------------------------------------------------------------------------------------------------------------------------------------------------------------------------------------------------------------------------------------------------------------------------------------------------------------------------------------------------------------------------------------------------------------------------------------------------------------------------------------------------------------------------------------------------------------------------------------------------------------------------------------------------------------------------------------------------------------------------------------------------------------------------------------------------------------------------------------------------------------------------------------------------------------------------------------------------------------------------------------------------------------------------------------------------------------------------------------------------------------------------------------------------------------------------------------------------------------------------------------------------------------------------------------------------------------------------------------------------------------------------------------------------------------------------------------------------------------------------------------------------------------------------------------------|
|                     | 404-925-3972                        | HEARING DATE (PC):           | 09-08-2011                                                                                                                                                                                                                                                                                                                                                                                                                                                                                                                                                                                                                                                                                                                                                                                                                                                                                                                                                                                                                                                                                                                                                                                                                                                                                                                                                                                                                                                                                                                                                                                                                                                                                                                                                                                                                                                                                                                                                                                                                                                                                                                     |
| REPRESENTA          | TIVE: Sam Baskin, Jr.               | HEARING DATE (BOC):          | 09-20-2011                                                                                                                                                                                                                                                                                                                                                                                                                                                                                                                                                                                                                                                                                                                                                                                                                                                                                                                                                                                                                                                                                                                                                                                                                                                                                                                                                                                                                                                                                                                                                                                                                                                                                                                                                                                                                                                                                                                                                                                                                                                                                                                     |
|                     | 404-925-3972                        | PRESENT ZONING:              | LRO                                                                                                                                                                                                                                                                                                                                                                                                                                                                                                                                                                                                                                                                                                                                                                                                                                                                                                                                                                                                                                                                                                                                                                                                                                                                                                                                                                                                                                                                                                                                                                                                                                                                                                                                                                                                                                                                                                                                                                                                                                                                                                                            |
| TITLEHOLDE          | R: Sam Baskin, Jr.                  |                              |                                                                                                                                                                                                                                                                                                                                                                                                                                                                                                                                                                                                                                                                                                                                                                                                                                                                                                                                                                                                                                                                                                                                                                                                                                                                                                                                                                                                                                                                                                                                                                                                                                                                                                                                                                                                                                                                                                                                                                                                                                                                                                                                |
|                     |                                     | PROPOSED ZONING:             | CRC                                                                                                                                                                                                                                                                                                                                                                                                                                                                                                                                                                                                                                                                                                                                                                                                                                                                                                                                                                                                                                                                                                                                                                                                                                                                                                                                                                                                                                                                                                                                                                                                                                                                                                                                                                                                                                                                                                                                                                                                                                                                                                                            |
| PROPERTY LO         | <b>DCATION:</b> Northwest side of A | Austell Road,                |                                                                                                                                                                                                                                                                                                                                                                                                                                                                                                                                                                                                                                                                                                                                                                                                                                                                                                                                                                                                                                                                                                                                                                                                                                                                                                                                                                                                                                                                                                                                                                                                                                                                                                                                                                                                                                                                                                                                                                                                                                                                                                                                |
| northeast of Char   | nberlain Circle                     | PROPOSED USE: Comm           | unity Thrift Store                                                                                                                                                                                                                                                                                                                                                                                                                                                                                                                                                                                                                                                                                                                                                                                                                                                                                                                                                                                                                                                                                                                                                                                                                                                                                                                                                                                                                                                                                                                                                                                                                                                                                                                                                                                                                                                                                                                                                                                                                                                                                                             |
|                     |                                     |                              |                                                                                                                                                                                                                                                                                                                                                                                                                                                                                                                                                                                                                                                                                                                                                                                                                                                                                                                                                                                                                                                                                                                                                                                                                                                                                                                                                                                                                                                                                                                                                                                                                                                                                                                                                                                                                                                                                                                                                                                                                                                                                                                                |
| ACCESS TO PI        | <b>ROPERTY:</b> Austell Road        | SIZE OF TRACT:               | 0.280 acre                                                                                                                                                                                                                                                                                                                                                                                                                                                                                                                                                                                                                                                                                                                                                                                                                                                                                                                                                                                                                                                                                                                                                                                                                                                                                                                                                                                                                                                                                                                                                                                                                                                                                                                                                                                                                                                                                                                                                                                                                                                                                                                     |
|                     |                                     | DISTRICT:                    | 17                                                                                                                                                                                                                                                                                                                                                                                                                                                                                                                                                                                                                                                                                                                                                                                                                                                                                                                                                                                                                                                                                                                                                                                                                                                                                                                                                                                                                                                                                                                                                                                                                                                                                                                                                                                                                                                                                                                                                                                                                                                                                                                             |
| PHYSICAL CH         | ARACTERISTICS TO SITE:              | Existing office LAND LOT(S): | 85                                                                                                                                                                                                                                                                                                                                                                                                                                                                                                                                                                                                                                                                                                                                                                                                                                                                                                                                                                                                                                                                                                                                                                                                                                                                                                                                                                                                                                                                                                                                                                                                                                                                                                                                                                                                                                                                                                                                                                                                                                                                                                                             |
| use in a converte   | d house                             | PARCEL(S):                   | 2                                                                                                                                                                                                                                                                                                                                                                                                                                                                                                                                                                                                                                                                                                                                                                                                                                                                                                                                                                                                                                                                                                                                                                                                                                                                                                                                                                                                                                                                                                                                                                                                                                                                                                                                                                                                                                                                                                                                                                                                                                                                                                                              |
|                     |                                     | TAXES: PAID                  | DUE                                                                                                                                                                                                                                                                                                                                                                                                                                                                                                                                                                                                                                                                                                                                                                                                                                                                                                                                                                                                                                                                                                                                                                                                                                                                                                                                                                                                                                                                                                                                                                                                                                                                                                                                                                                                                                                                                                                                                                                                                                                                                                                            |
| FUTURE LANI         | <b>D USE MAP:</b> Community Activ   |                              |                                                                                                                                                                                                                                                                                                                                                                                                                                                                                                                                                                                                                                                                                                                                                                                                                                                                                                                                                                                                                                                                                                                                                                                                                                                                                                                                                                                                                                                                                                                                                                                                                                                                                                                                                                                                                                                                                                                                                                                                                                                                                                                                |
| CONTIGUOUS          | ZONING/DEVELOPMENT                  | COMMISSION DISTRIC           | <b>Γ:</b> <u>4</u>                                                                                                                                                                                                                                                                                                                                                                                                                                                                                                                                                                                                                                                                                                                                                                                                                                                                                                                                                                                                                                                                                                                                                                                                                                                                                                                                                                                                                                                                                                                                                                                                                                                                                                                                                                                                                                                                                                                                                                                                                                                                                                             |
|                     |                                     |                              |                                                                                                                                                                                                                                                                                                                                                                                                                                                                                                                                                                                                                                                                                                                                                                                                                                                                                                                                                                                                                                                                                                                                                                                                                                                                                                                                                                                                                                                                                                                                                                                                                                                                                                                                                                                                                                                                                                                                                                                                                                                                                                                                |
| NORTH               | R-20/Single-family house on ad      | creage                       |                                                                                                                                                                                                                                                                                                                                                                                                                                                                                                                                                                                                                                                                                                                                                                                                                                                                                                                                                                                                                                                                                                                                                                                                                                                                                                                                                                                                                                                                                                                                                                                                                                                                                                                                                                                                                                                                                                                                                                                                                                                                                                                                |
| SOUTH:              | GC/Retail and Auto Sales            |                              |                                                                                                                                                                                                                                                                                                                                                                                                                                                                                                                                                                                                                                                                                                                                                                                                                                                                                                                                                                                                                                                                                                                                                                                                                                                                                                                                                                                                                                                                                                                                                                                                                                                                                                                                                                                                                                                                                                                                                                                                                                                                                                                                |
| EAST:               | GC/Convenience Store                |                              |                                                                                                                                                                                                                                                                                                                                                                                                                                                                                                                                                                                                                                                                                                                                                                                                                                                                                                                                                                                                                                                                                                                                                                                                                                                                                                                                                                                                                                                                                                                                                                                                                                                                                                                                                                                                                                                                                                                                                                                                                                                                                                                                |
| WEST:               | GC/Bail Bond Office                 |                              |                                                                                                                                                                                                                                                                                                                                                                                                                                                                                                                                                                                                                                                                                                                                                                                                                                                                                                                                                                                                                                                                                                                                                                                                                                                                                                                                                                                                                                                                                                                                                                                                                                                                                                                                                                                                                                                                                                                                                                                                                                                                                                                                |
|                     |                                     |                              |                                                                                                                                                                                                                                                                                                                                                                                                                                                                                                                                                                                                                                                                                                                                                                                                                                                                                                                                                                                                                                                                                                                                                                                                                                                                                                                                                                                                                                                                                                                                                                                                                                                                                                                                                                                                                                                                                                                                                                                                                                                                                                                                |
| <b>OPPOSITION</b> : | No. OPPOSED: PETITI                 | ON No.: SPOKESMAN:           |                                                                                                                                                                                                                                                                                                                                                                                                                                                                                                                                                                                                                                                                                                                                                                                                                                                                                                                                                                                                                                                                                                                                                                                                                                                                                                                                                                                                                                                                                                                                                                                                                                                                                                                                                                                                                                                                                                                                                                                                                                                                                                                                |
|                     |                                     |                              |                                                                                                                                                                                                                                                                                                                                                                                                                                                                                                                                                                                                                                                                                                                                                                                                                                                                                                                                                                                                                                                                                                                                                                                                                                                                                                                                                                                                                                                                                                                                                                                                                                                                                                                                                                                                                                                                                                                                                                                                                                                                                                                                |
| PLANNING CO         | OMMISSION RECOMMENDA                | TION                         |                                                                                                                                                                                                                                                                                                                                                                                                                                                                                                                                                                                                                                                                                                                                                                                                                                                                                                                                                                                                                                                                                                                                                                                                                                                                                                                                                                                                                                                                                                                                                                                                                                                                                                                                                                                                                                                                                                                                                                                                                                                                                                                                |
| APPROVED            | MOTION BY                           |                              |                                                                                                                                                                                                                                                                                                                                                                                                                                                                                                                                                                                                                                                                                                                                                                                                                                                                                                                                                                                                                                                                                                                                                                                                                                                                                                                                                                                                                                                                                                                                                                                                                                                                                                                                                                                                                                                                                                                                                                                                                                                                                                                                |
| REJECTED            | SECONDED                            | RM-12                        |                                                                                                                                                                                                                                                                                                                                                                                                                                                                                                                                                                                                                                                                                                                                                                                                                                                                                                                                                                                                                                                                                                                                                                                                                                                                                                                                                                                                                                                                                                                                                                                                                                                                                                                                                                                                                                                                                                                                                                                                                                                                                                                                |
| HELD                | CARRIED                             | R.                           | 20                                                                                                                                                                                                                                                                                                                                                                                                                                                                                                                                                                                                                                                                                                                                                                                                                                                                                                                                                                                                                                                                                                                                                                                                                                                                                                                                                                                                                                                                                                                                                                                                                                                                                                                                                                                                                                                                                                                                                                                                                                                                                                                             |
|                     |                                     | 41 R-15 44 GC                | The state of the second |
| <b>BOARD OF CO</b>  | <b>DMMISSIONERS DECISION</b>        | R-20                         | GC NS R-20                                                                                                                                                                                                                                                                                                                                                                                                                                                                                                                                                                                                                                                                                                                                                                                                                                                                                                                                                                                                                                                                                                                                                                                                                                                                                                                                                                                                                                                                                                                                                                                                                                                                                                                                                                                                                                                                                                                                                                                                                                                                                                                     |
| APPROVED            | MOTION BY                           | SITE                         | Parmerica                                                                                                                                                                                                                                                                                                                                                                                                                                                                                                                                                                                                                                                                                                                                                                                                                                                                                                                                                                                                                                                                                                                                                                                                                                                                                                                                                                                                                                                                                                                                                                                                                                                                                                                                                                                                                                                                                                                                                                                                                                                                                                                      |
|                     | SECONDED                            | CF GC                        |                                                                                                                                                                                                                                                                                                                                                                                                                                                                                                                                                                                                                                                                                                                                                                                                                                                                                                                                                                                                                                                                                                                                                                                                                                                                                                                                                                                                                                                                                                                                                                                                                                                                                                                                                                                                                                                                                                                                                                                                                                                                                                                                |
|                     | CARRIED                             | Characteria Cr               |                                                                                                                                                                                                                                                                                                                                                                                                                                                                                                                                                                                                                                                                                                                                                                                                                                                                                                                                                                                                                                                                                                                                                                                                                                                                                                                                                                                                                                                                                                                                                                                                                                                                                                                                                                                                                                                                                                                                                                                                                                                                                                                                |
|                     |                                     | R-20<br>a                    | CRC R-20                                                                                                                                                                                                                                                                                                                                                                                                                                                                                                                                                                                                                                                                                                                                                                                                                                                                                                                                                                                                                                                                                                                                                                                                                                                                                                                                                                                                                                                                                                                                                                                                                                                                                                                                                                                                                                                                                                                                                                                                                                                                                                                       |
| STIPULATION         | JS:                                 |                              | 48 mees                                                                                                                                                                                                                                                                                                                                                                                                                                                                                                                                                                                                                                                                                                                                                                                                                                                                                                                                                                                                                                                                                                                                                                                                                                                                                                                                                                                                                                                                                                                                                                                                                                                                                                                                                                                                                                                                                                                                                                                                                                                                                                                        |
|                     |                                     | Kurb NS R20                  | 74-                                                                                                                                                                                                                                                                                                                                                                                                                                                                                                                                                                                                                                                                                                                                                                                                                                                                                                                                                                                                                                                                                                                                                                                                                                                                                                                                                                                                                                                                                                                                                                                                                                                                                                                                                                                                                                                                                                                                                                                                                                                                                                                            |
|                     |                                     | NS                           |                                                                                                                                                                                                                                                                                                                                                                                                                                                                                                                                                                                                                                                                                                                                                                                                                                                                                                                                                                                                                                                                                                                                                                                                                                                                                                                                                                                                                                                                                                                                                                                                                                                                                                                                                                                                                                                                                                                                                                                                                                                                                                                                |