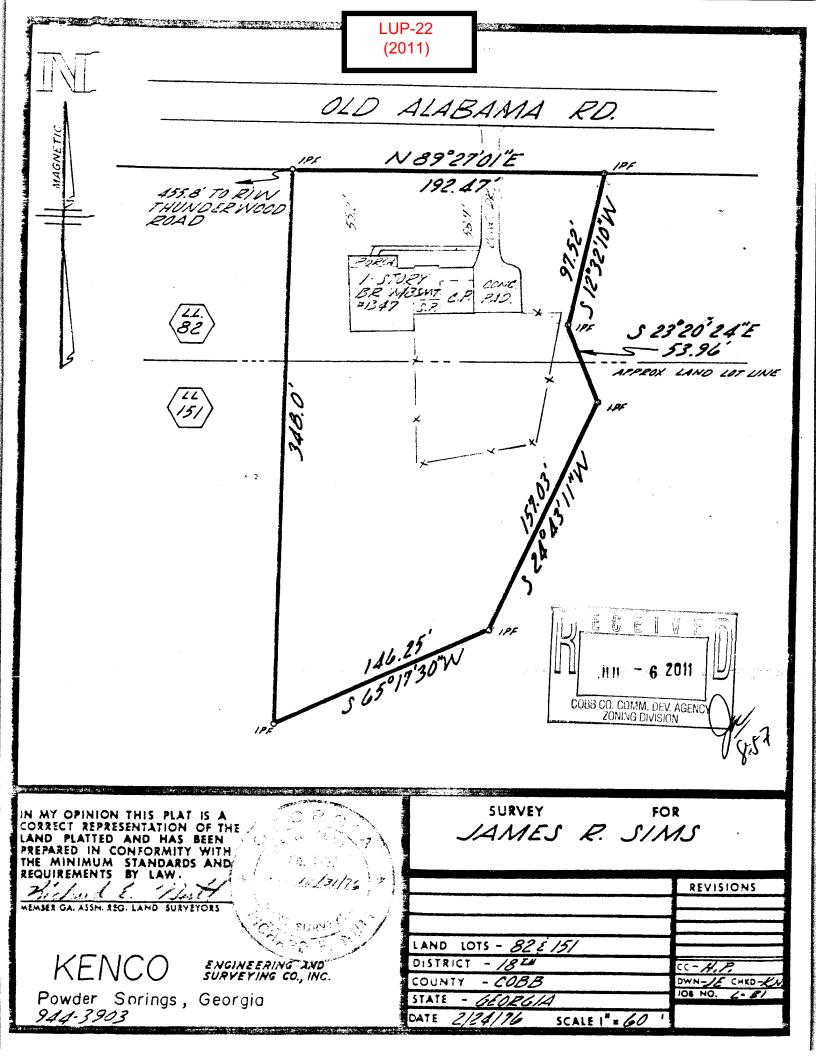

# 1347 OLD ALABAMA RD 18015100240

Project Name:

Cobb

Date Acquired:

8/7/01

Land Use Code: 101

Maintenance Code: N

| PAGE 2 OF 2 |  |
|-------------|--|
|-------------|--|