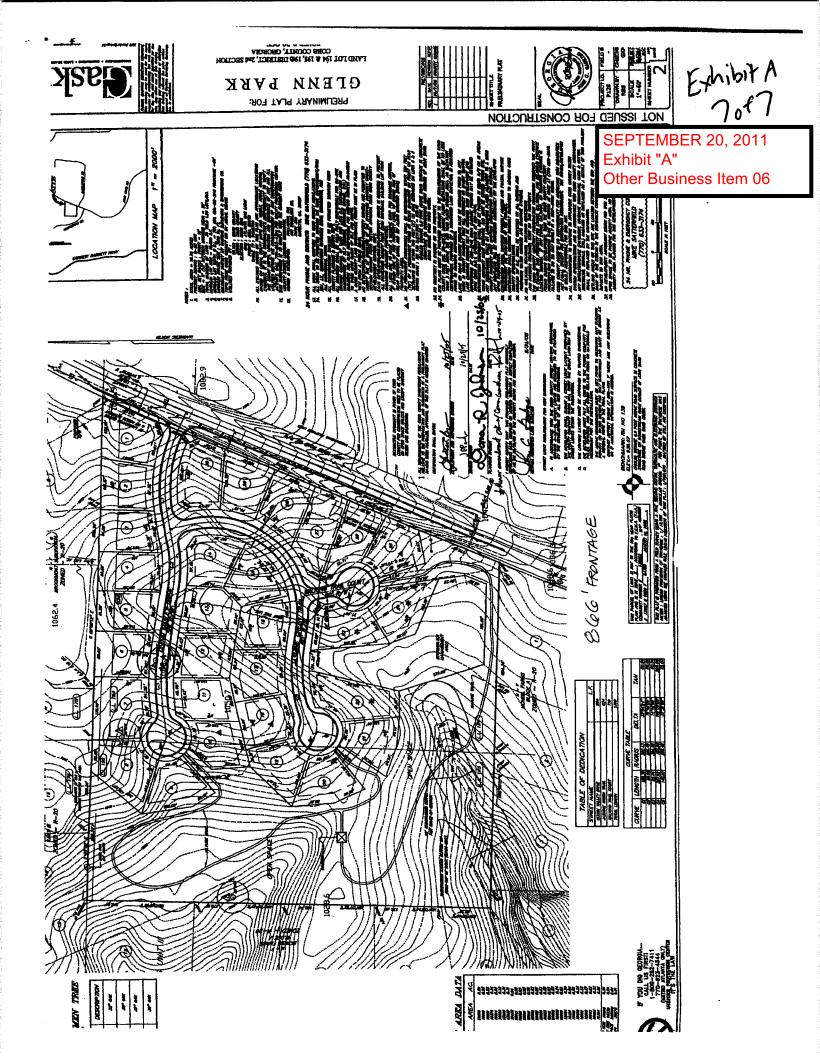

# **PURPOSE**

To consider a stipulation amendment in order to clarify zoning stipulations for Morris Property Enterprises, LLC regarding rezoning application OSC 05-12 of 2005 (Palladian, Inc.), for property located on the west side of John Ward Road, south of Brookmont Trace in Land Lots 194 and 195 of the 19<sup>th</sup> District.

# BACKGROUND

The subject property was zoned R-20 OSC with stipulations for an open space subdivision. The applicant has submitted this application in order to clarify the zoning stipulations regarding the house architecture. The original developer had submitted photographs of the proposed houses that became part of the zoning stipulations. The original developer is no longer involved with this subdivision. The new owner has their own builders that have their own house plans. The new owner has submitted an agreement (Exhibit B) signed by all the parties within the subdivision outlining the specifications for any new house built in the subdivision. The applicant has submitted proposed house plans, which are attached as Exhibit C. If approved, all other zoning stipulations would remain in effect. The Board of Commissioners' decision is attached.

#### <u>ITEM #9</u>

Exhibit A 1.7

To consider approval of an R-20 Open Space Community Overlay application for Palladian, Inc. regarding Application OSC 05-12 filed June 06, 2005, for property located on John Ward Road in Land Lots 194 and 195 of the 19<sup>th</sup> District, Cobb County, Georgia.

#### WITNESSETH:

WHEREAS, Glenn Park is a residential subdivision lying and being in Land Lot 195, of the 19<sup>th</sup> District, 2<sup>nd</sup> Section, Cobb County, Georgia, said subdivision having a total of thirty (30) residential lots and being more particularly described on that certain subdivision plat recorded in Plat Book 261, page 5, Records of Cobb County, Georgia; a reduced copy of said plat being attached hereto as Exhibit "A" and incorporated herein and made a part hereof by reference. The subdivision is hereinafter referred to as "Glenn Park"; and