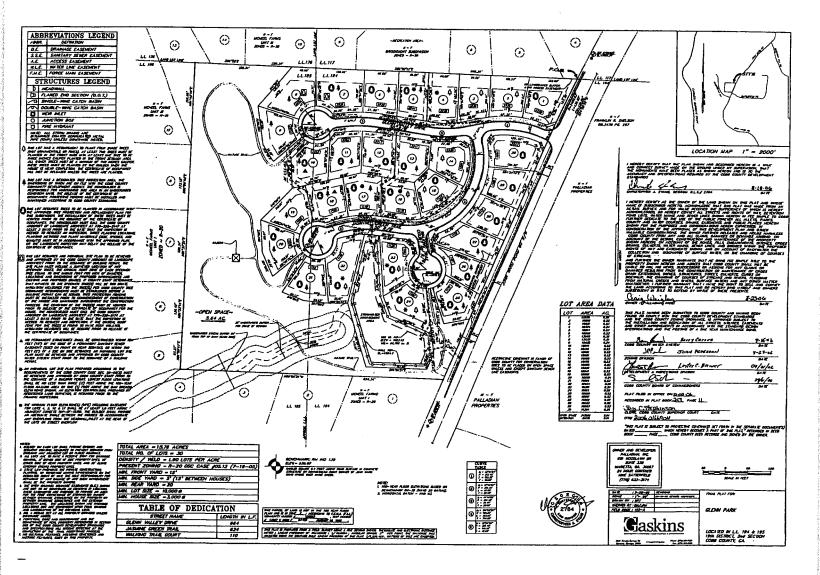

#### WITNESSETH:

WHEREAS, Glenn Park is a residential subdivision lying and being in Land Lot 195, of the 19<sup>th</sup> District, 2<sup>nd</sup> Section, Cobb County, Georgia, said subdivision having a total of thirty (30) residential lots and being more particularly described on that certain subdivision plat recorded in Plat Book 261, page 5, Records of Cobb County, Georgia; a reduced copy of said plat being attached hereto as Exhibit "A" and incorporated herein and made a part hereof by reference. The subdivision is hereinafter referred to as "Glenn Park"; and

WHEREAS, Morris Property Enterprises, LLC is the owner of Lots 1, 2, 3, 4, 16, 17, 18, 19, and 21 of Glenn Park; and

WHEREAS, Piedmont Residential, LLC is the owner of Lots 5, 6, 9, 10, and 11 of Glenn Park; and

WHEREAS, Kerley Family Homes, LLC is the owner of Lots 8, 12, 13, 14, and 15 of Glenn Park; and

WHEREAS, Cheryl S. Morris is the owner of Lots 22, 23, 24, 25, 26, 27, 28, 29, and 30 of Glenn Park; and

WHEREAS, KIMBERLY E. GARY and THOMAS WEST GARY, IV are the owners of Lot 7 of Glenn Park; and

WHEREAS, TAB D. SIEGRIST is the owner of Lot 20 of Glenn Park; and

WHEREAS, the parties to this Agreement wish to establish certain terms and conditions which shall apply to any and all homes to be constructed within Glenn Park.