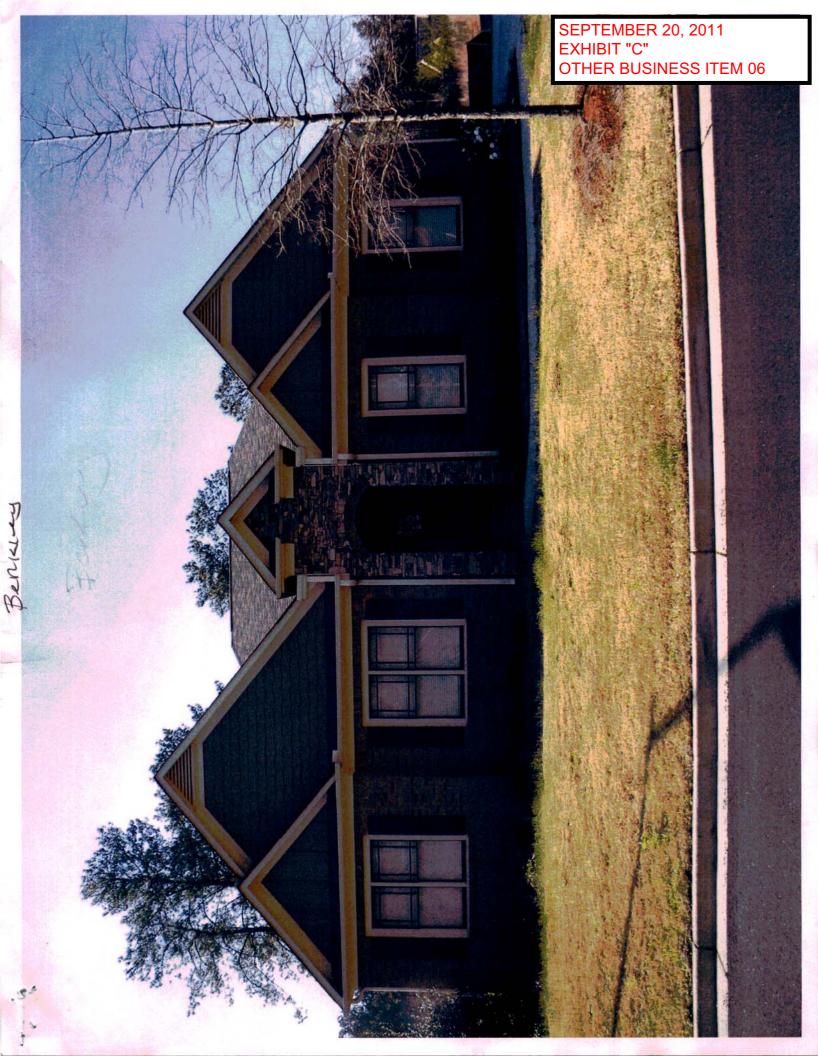

# BACKGROUND

The subject property was zoned R-20 OSC with stipulations for an open space subdivision. The applicant has submitted this application in order to clarify the zoning stipulations regarding the house architecture. The original developer had submitted photographs of the proposed houses that became part of the zoning stipulations. The original developer is no longer involved with this subdivision. The new owner has their own builders that have their own house plans. The new owner has submitted an agreement (Exhibit B) signed by all the parties within the subdivision outlining the specifications for any new house built in the subdivision. The applicant has submitted proposed house plans, which are attached as Exhibit C. If approved, all other zoning stipulations would remain in effect. The Board of Commissioners' decision is attached.

the homes will begin in the high \$400s and range upwards. Enclosed are copies of photographs representing the types of homes to be constructed within this development.

Thank you for your continued assistance in this Application. If you should have any questions or require additional information concerning the pending Application, please contact me at your earliest opportunity. We look forward to confirmation of the placement of the Application for hearing by the Board of Commissioners on the July 19, 2005, Zoning Hearing agenda.

1

2.

The parties hereby establish and agree that the following terms and conditions shall bind all future homes constructed within Glenn Park:

- (a) Where in conflict, the stipulations and conditions set forth herein shall replace and supersede in full any and all prior stipulations and conditions, in whatsoever form, which are currently in place as to Glenn Park.
- (b) Residences to be constructed within Glenn Park shall have a minimum of 2,800 square feet of finished, heated and cooled, living space. Finished basements shall not count toward minimum square footage required.
- (c) Residences to be constructed within the Glenn Park shall be craftsman or traditional in styling and architecture and shall contain a minimum of a two-car front load or side load garages. The front elevations shall have varied roof lines and multiple gables or hips to match the architectural styling of each residence.
- (d) The front elevation exterior facades of the proposed residences shall have brick, stone, field painted or stained shake, field painted fiber cement board vertical siding or field painted fiber cement board horizontal siding with a minimum of three of the five mentioned materials. The side and rear elevation exterior facades of the proposed residences shall have field painted fiber cement board horizontal siding as a minimum. There shall be no pre-finished siding permitted.
- (e) All roofing shall be a minimum of a 30 year architectural style asphalt or fiberglass shingle, color to match existing homes in the community. There shall be no 3-in-1 tab shingles permitted.
- (f) All front and rear doors shall be wood or fiberglass to be stained or painted to match the architectural styling for each residence. There shall be no metal doors permitted.
- (g) All windows shall be wood or vinyl. The front elevation shall have a grid pattern on the top sash and no grid pattern on the bottom sash to match the architectural styling for each residence. There shall be no metal windows permitted.
- (h) All garage doors shall be carriage style doors with applied trim to match the architectural styling for each residence. There shall be no 16 foot wide garage

Exhibit B 4 of 9

doors. All garage doors are to be 8 feet in width with a separation between garage doors.

- (i) All shutters shall be solid wood or solid synthetic material to match the architectural styling for each residence. There shall be no hollow vinyl shutters permitted.
- (j) All exterior porch columns shall be solid synthetic material a minimum of 10 inches to match the architectural styling for each residence. When used, all tapered exterior porch columns shall match the existing homes in the community and the architectural styling for each residence.
- (k) All cornice material on the front elevation shall require a fascia board and freeze board with crown mold to match the architectural styling for each residence. All cornice material on the side and rear elevation shall require a fascia board and bed mold. All soffet/gable overhangs shall be a minimum of one foot.
- (1) All wood burning fireplace caps shall match the existing homes in the community. Direct vent fireplaces are permitted.
- (m) All front, side, and rear yards shall be sodded.
- (n) All landscape packages, at a minimum, shall match the existing homes in the community.
- (o) All mail boxes shall match the existing homes in the community.
- (p) All exterior colors shall be commensurate with the existing homes in the community.
- (q) All front elevations shall have a minimum of two (2) coach lights either side of the garage door and a minimum of one (1) porch light to match the architectural styling of each residence.