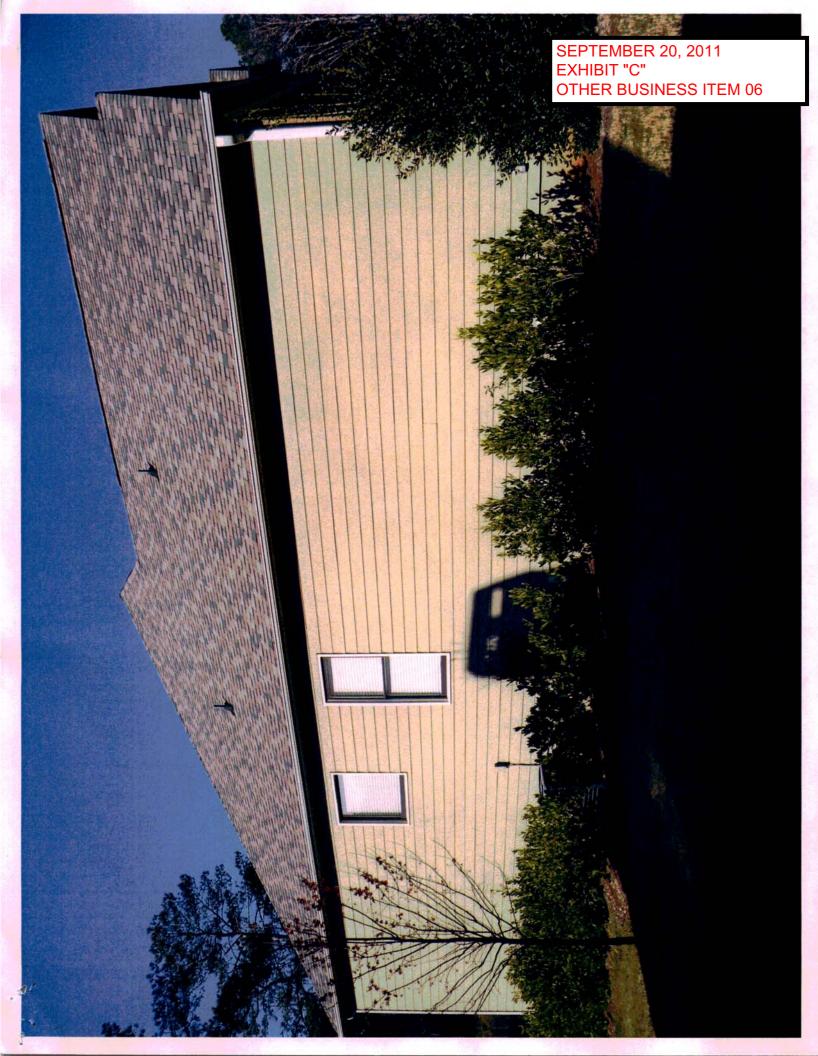

# BACKGROUND

The subject property was zoned R-20 OSC with stipulations for an open space subdivision. The applicant has submitted this application in order to clarify the zoning stipulations regarding the house architecture. The original developer had submitted photographs of the proposed houses that became part of the zoning stipulations. The original developer is no longer involved with this subdivision. The new owner has their own builders that have their own house plans. The new owner has submitted an agreement (Exhibit B) signed by all the parties within the subdivision outlining the specifications for any new house built in the subdivision. The applicant has submitted proposed house plans, which are attached as Exhibit C. If approved, all other zoning stipulations would remain in effect. The Board of Commissioners' decision is attached.

the homes will begin in the high \$400s and range upwards. Enclosed are copies of photographs representing the types of homes to be constructed within this development.

Thank you for your continued assistance in this Application. If you should have any questions or require additional information concerning the pending Application, please contact me at your earliest opportunity. We look forward to confirmation of the placement of the Application for hearing by the Board of Commissioners on the July 19, 2005, Zoning Hearing agenda.

1

2.

The parties hereby establish and agree that the following terms and conditions shall bind all future homes constructed within Glenn Park:

- (a) Where in conflict, the stipulations and conditions set forth herein shall replace and supersede in full any and all prior stipulations and conditions, in whatsoever form, which are currently in place as to Glenn Park.
- (b) Residences to be constructed within Glenn Park shall have a minimum of 2,800 square feet of finished, heated and cooled, living space. Finished basements shall not count toward minimum square footage required.
- (c) Residences to be constructed within the Glenn Park shall be craftsman or traditional in styling and architecture and shall contain a minimum of a two-car front load or side load garages. The front elevations shall have varied roof lines and multiple gables or hips to match the architectural styling of each residence.
- (d) The front elevation exterior facades of the proposed residences shall have brick, stone, field painted or stained shake, field painted fiber cement board vertical siding or field painted fiber cement board horizontal siding with a minimum of three of the five mentioned materials. The side and rear elevation exterior facades of the proposed residences shall have field painted fiber cement board horizontal siding as a minimum. There shall be no pre-finished siding permitted.
- (e) All roofing shall be a minimum of a 30 year architectural style asphalt or fiberglass shingle, color to match existing homes in the community. There shall be no 3-in-1 tab shingles permitted.
- (f) All front and rear doors shall be wood or fiberglass to be stained or painted to match the architectural styling for each residence. There shall be no metal doors permitted.
- (g) All windows shall be wood or vinyl. The front elevation shall have a grid pattern on the top sash and no grid pattern on the bottom sash to match the architectural styling for each residence. There shall be no metal windows permitted.
- (h) All garage doors shall be carriage style doors with applied trim to match the architectural styling for each residence. There shall be no 16 foot wide garage

Exhibit B 4 of 9

doors. All garage doors are to be 8 feet in width with a separation between garage doors.

- (i) All shutters shall be solid wood or solid synthetic material to match the architectural styling for each residence. There shall be no hollow vinyl shutters permitted.
- (j) All exterior porch columns shall be solid synthetic material a minimum of 10 inches to match the architectural styling for each residence. When used, all tapered exterior porch columns shall match the existing homes in the community and the architectural styling for each residence.
- (k) All cornice material on the front elevation shall require a fascia board and freeze board with crown mold to match the architectural styling for each residence. All cornice material on the side and rear elevation shall require a fascia board and bed mold. All soffet/gable overhangs shall be a minimum of one foot.
- (1) All wood burning fireplace caps shall match the existing homes in the community. Direct vent fireplaces are permitted.
- (m) All front, side, and rear yards shall be sodded.
- (n) All landscape packages, at a minimum, shall match the existing homes in the community.
- (o) All mail boxes shall match the existing homes in the community.
- (p) All exterior colors shall be commensurate with the existing homes in the community.
- (q) All front elevations shall have a minimum of two (2) coach lights either side of the garage door and a minimum of one (1) porch light to match the architectural styling of each residence.