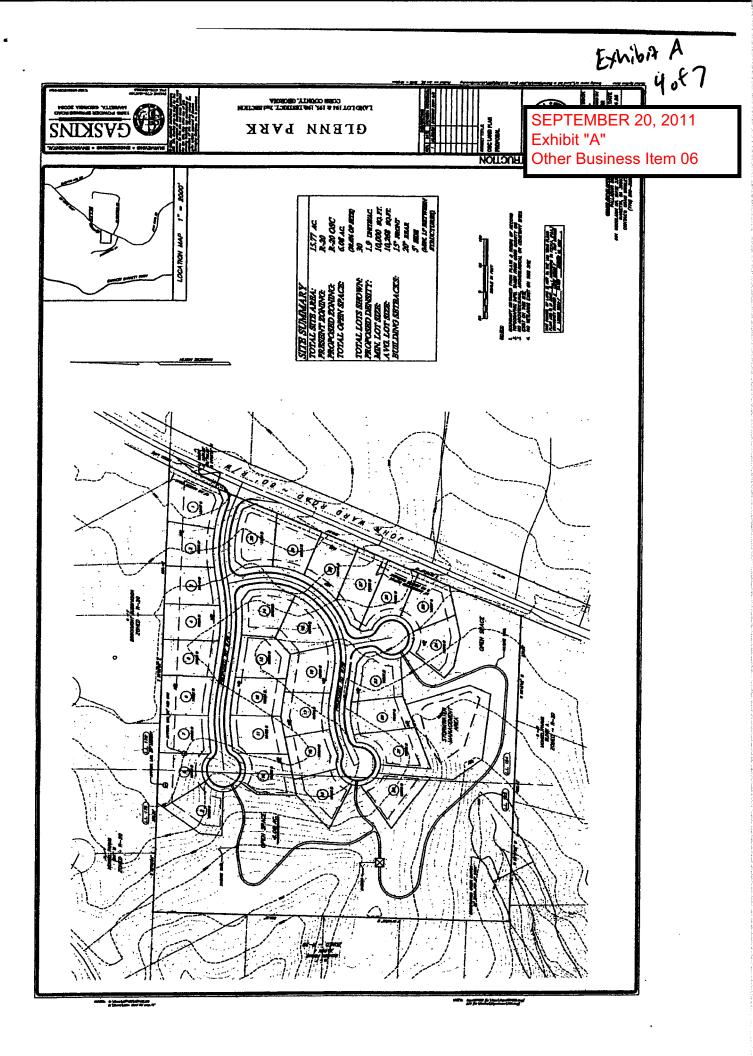

# **PURPOSE**

To consider a stipulation amendment in order to clarify zoning stipulations for Morris Property Enterprises, LLC regarding rezoning application OSC 05-12 of 2005 (Palladian, Inc.), for property located on the west side of John Ward Road, south of Brookmont Trace in Land Lots 194 and 195 of the 19<sup>th</sup> District.

# BACKGROUND

The subject property was zoned R-20 OSC with stipulations for an open space subdivision. The applicant has submitted this application in order to clarify the zoning stipulations regarding the house architecture. The original developer had submitted photographs of the proposed houses that became part of the zoning stipulations. The original developer is no longer involved with this subdivision. The new owner has their own builders that have their own house plans. The new owner has submitted an agreement (Exhibit B) signed by all the parties within the subdivision outlining the specifications for any new house built in the subdivision. The applicant has submitted proposed house plans, which are attached as Exhibit C. If approved, all other zoning stipulations would remain in effect. The Board of Commissioners' decision is attached.

#### WITNESSETH:

WHEREAS, Glenn Park is a residential subdivision lying and being in Land Lot 195, of the 19<sup>th</sup> District, 2<sup>nd</sup> Section, Cobb County, Georgia, said subdivision having a total of thirty (30) residential lots and being more particularly described on that certain subdivision plat recorded in Plat Book 261, page 5, Records of Cobb County, Georgia; a reduced copy of said plat being attached hereto as Exhibit "A" and incorporated herein and made a part hereof by reference. The subdivision is hereinafter referred to as "Glenn Park"; and