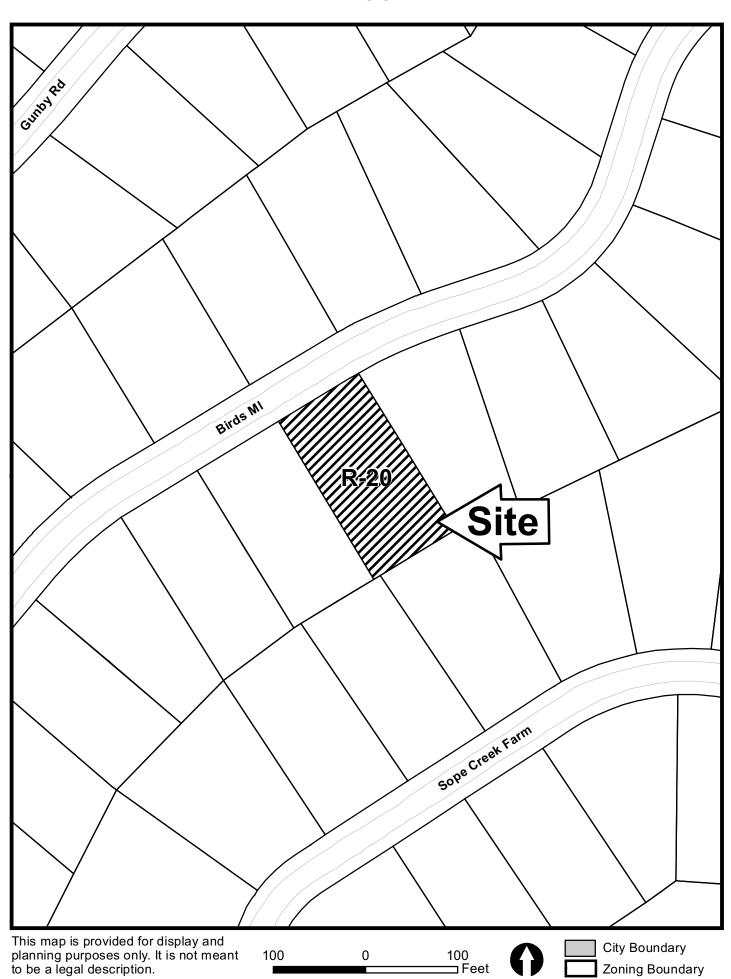

DATE: 1-7-9.3

574092

| <b>APPLICANT:</b> | Clyde Lowell Ball and Suzann D. Ball | PETITION NO.:                       | V-68                      |  |
|-------------------|--------------------------------------|-------------------------------------|---------------------------|--|
| PHONE:            | 770-715-0299                         | DATE OF HEARING:                    | 09-14-11                  |  |
| REPRESENTA        | TIVE: Clyde L. Ball                  | PRESENT ZONING:                     | R-20                      |  |
| PHONE:            | 770-715-0299                         | LAND LOT(S):                        | 17                        |  |
| PROPERTY LO       | OCATION: On the south side of Birds  | DISTRICT:                           | 1041, 1048, 1049          |  |
| Mill, west of Sha | arp Mountain Creek                   | SIZE OF TRACT:                      | 0.46 acre                 |  |
| (878 Birds Mill). |                                      | COMMISSION DISTRICT:                | 2                         |  |
| TYPE OF VAR       |                                      | on lot 84 from the required 10 feet | to 6 feet adjacent to the |  |
|                   |                                      |                                     |                           |  |