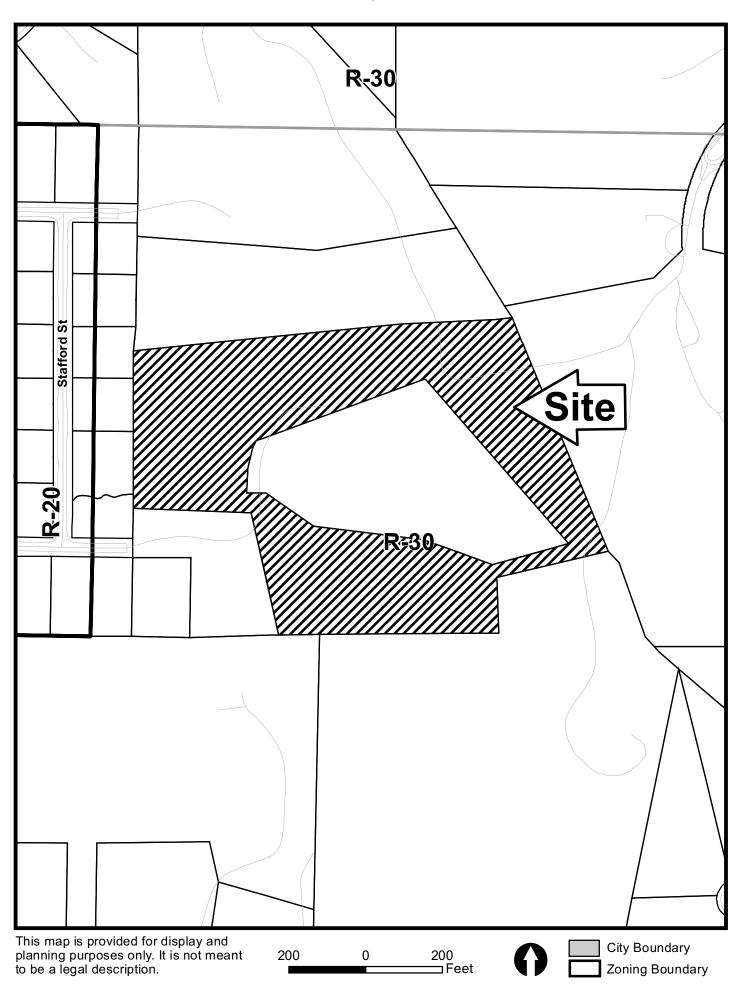

| <b>APPLICANT:</b>                                   | Patrick Gahan and Madelyn Gahan | PETITION NO.:        | V-67        |  |
|-----------------------------------------------------|---------------------------------|----------------------|-------------|--|
| PHONE:                                              | 678-290-0937                    | DATE OF HEARING:     | 09-14-11    |  |
| REPRESENTATIVE: Tim Aycock                          |                                 | PRESENT ZONING:      | R-30        |  |
| PHONE:                                              | 678-618-0425                    | LAND LOT(S):         | 19, 20      |  |
| PROPERTY LOCATION: Off of a private easement,       |                                 | DISTRICT:            | 19          |  |
| east of Somerset Drive                              |                                 | SIZE OF TRACT:       | 11.96 acres |  |
| (3660 Somerset Drive).                              |                                 | COMMISSION DISTRICT: | 1           |  |
| TYPE OF VARIANCE: Allow a second meter on this lot. |                                 |                      |             |  |