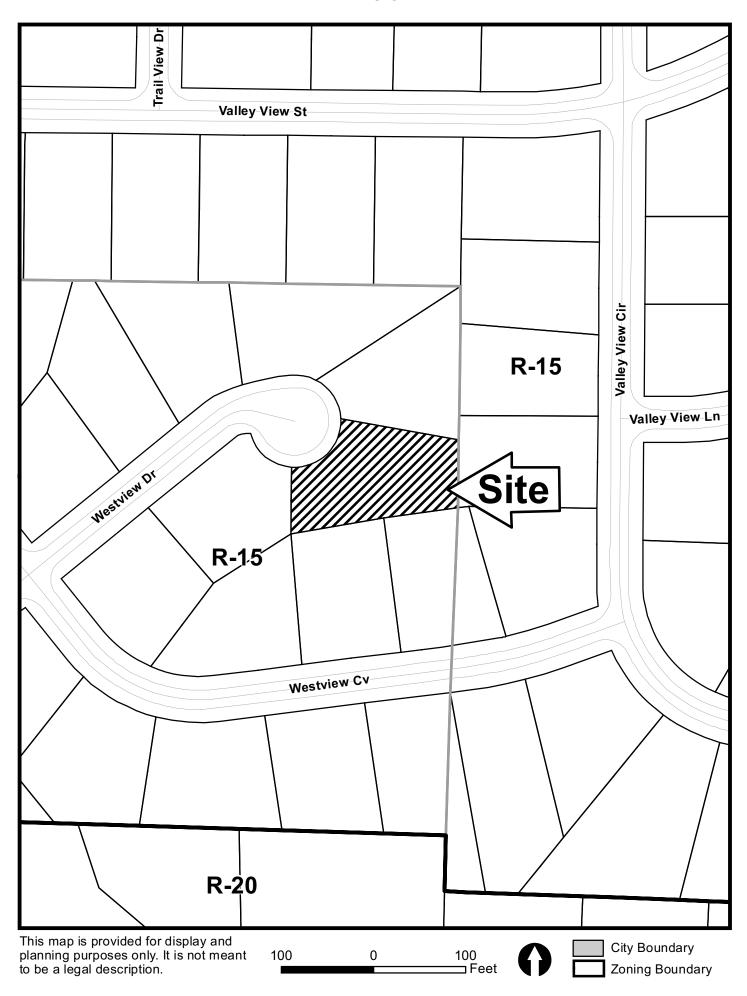

WATER MAINS =

BAL \* BUILDINGLINE \* RW = RIGHT OF WAY

| APPLICANT:                                                                                | John M. Mattingly     | _ PETITION NO.:        | V-66      |  |  |  |
|-------------------------------------------------------------------------------------------|-----------------------|------------------------|-----------|--|--|--|
| PHONE:                                                                                    | 770-943-4402          | _ DATE OF HEARING:     | 09-14-11  |  |  |  |
| REPRESENTAT                                                                               | FIVE: same            | PRESENT ZONING:        | R-15      |  |  |  |
| PHONE:                                                                                    | same                  | _ LAND LOT(S):         | 687       |  |  |  |
| PROPERTY LOCATION: On the east side of                                                    |                       | _ DISTRICT:            | 19        |  |  |  |
| Westview Drive,                                                                           | east of Westview Cove | SIZE OF TRACT:         | 0.38 acre |  |  |  |
| (3011 Westview                                                                            | Drive).               | _ COMMISSION DISTRICT: | 4         |  |  |  |
| TYPE OF VARIANCE: Waive the rear setback on lot 153 from the required 30 feet to 10 feet. |                       |                        |           |  |  |  |