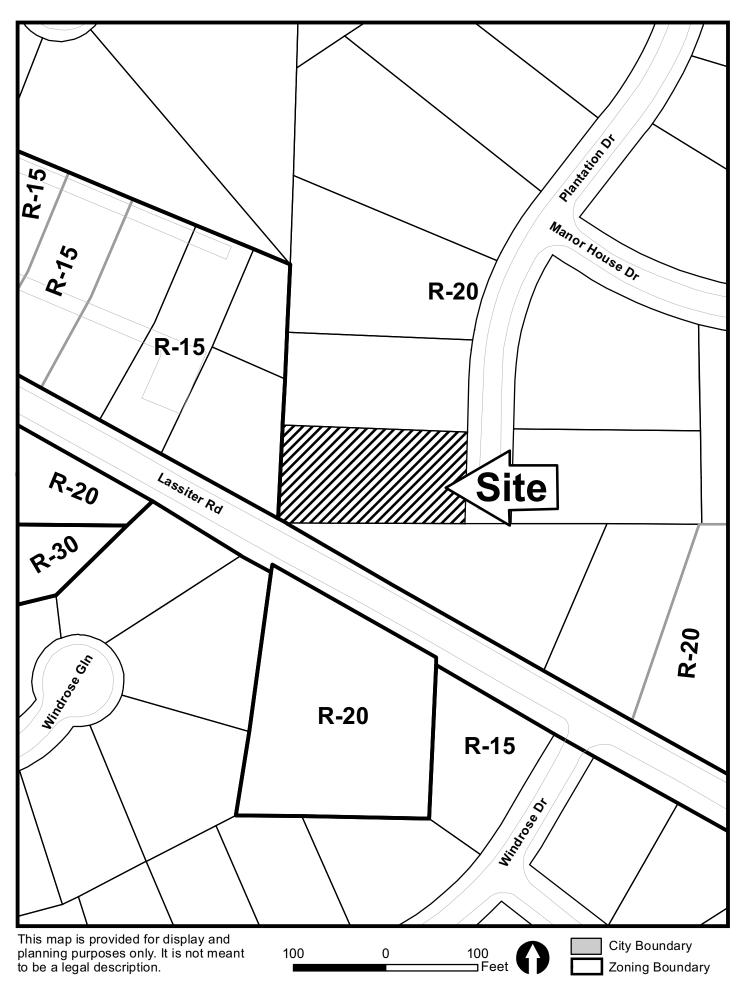

| +APPLICANT:                              | Joseph Pond  | PETITION NO.:          | V-65      |
|------------------------------------------|--------------|------------------------|-----------|
| PHONE:                                   | 770-649-8052 | DATE OF HEARING:       | 09-14-11  |
| REPRESENTATIVE: same                     |              | PRESENT ZONING:        | R-20      |
| PHONE:                                   | same         | _ LAND LOT(S):         | 472       |
| PROPERTY LOCATION: On the west side of   |              | DISTRICT:              | 16        |
| Plantation Drive, north of Lassiter Road |              | SIZE OF TRACT:         | 0.47 acre |
| (4112 Plantation Drive).                 |              | _ COMMISSION DISTRICT: | 3         |