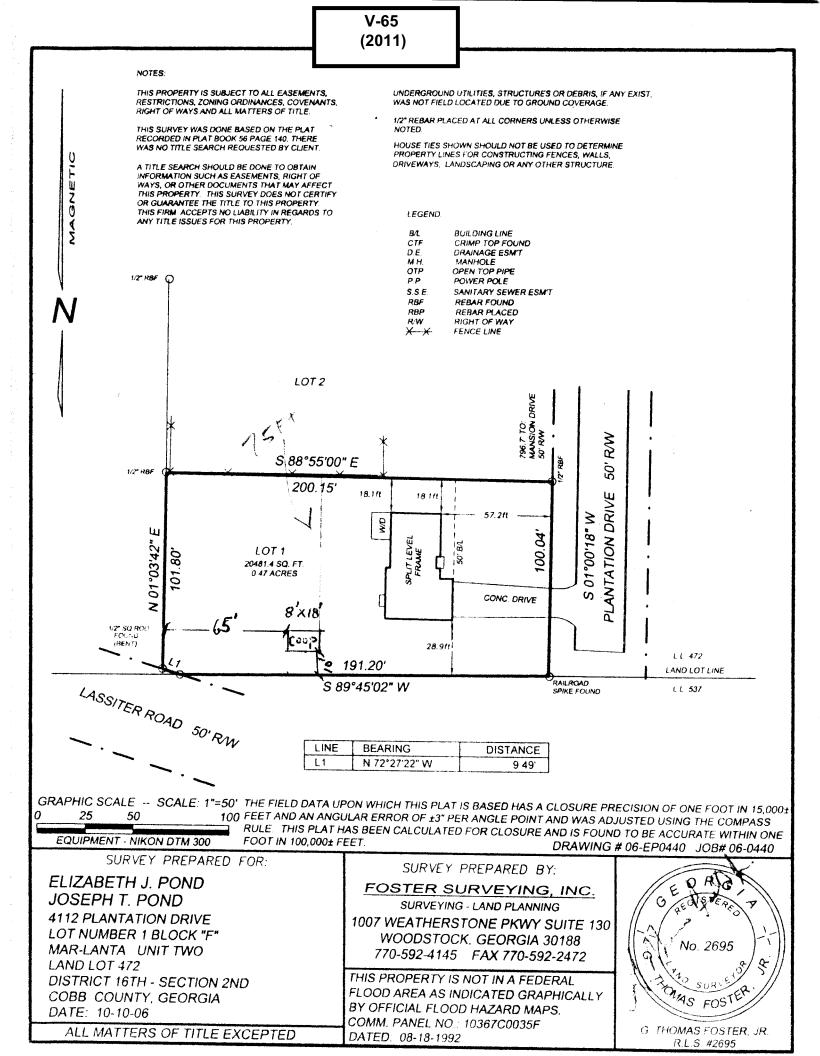

| +APPLICANT:                              | Joseph Pond  | PETITION NO.:          | V-65      |
|------------------------------------------|--------------|------------------------|-----------|
| PHONE:                                   | 770-649-8052 | DATE OF HEARING:       | 09-14-11  |
| REPRESENTATIVE: same                     |              | PRESENT ZONING:        | R-20      |
| PHONE:                                   | same         | _ LAND LOT(S):         | 472       |
| PROPERTY LOCATION: On the west side of   |              | DISTRICT:              | 16        |
| Plantation Drive, north of Lassiter Road |              | SIZE OF TRACT:         | 0.47 acre |
| (4112 Plantation Drive).                 |              | _ COMMISSION DISTRICT: | 3         |

**TYPE OF VARIANCE:** 1) Allow livestock (chickens) to be on a lot with less than 2 acres; 2) waive the setback for a building associated with the animals from the required 100 feet to 10 feet adjacent to the southern property line, 65 feet adjacent to the western property line and 75 feet adjacent to the northern property line; and 3) allow animals to be maintained up to the property line.