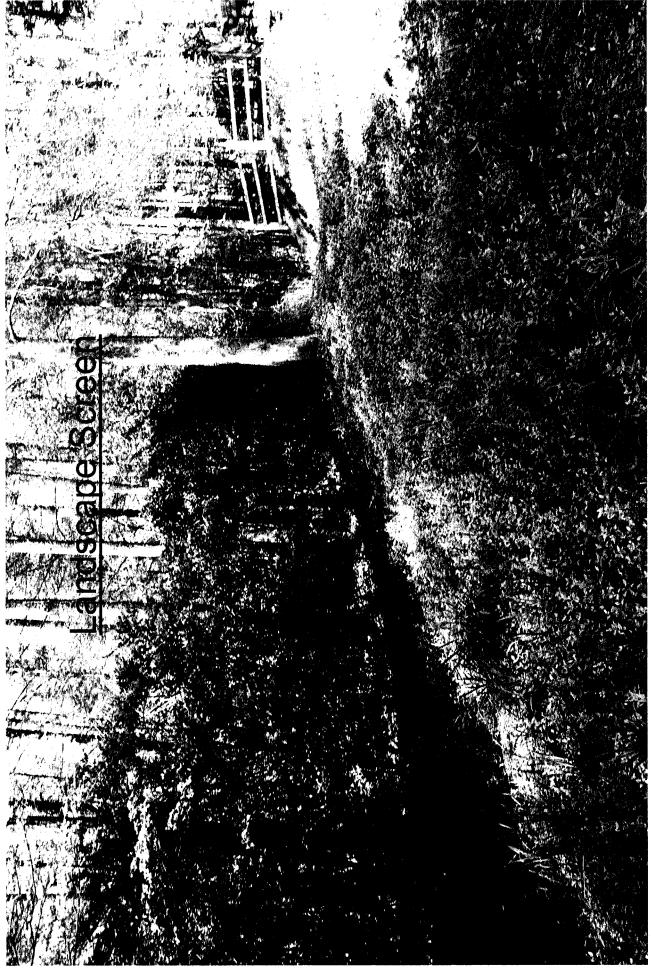

#### **Dear Board Members:**

I respectfully submit an application for a variance to be granted for the purpose of constructing a typical sized, two car, detached garage on my property at 2203 Cloud Land Drive, Kennesaw, Georgia 30152. The proposed location for the detached garage is at the back corner of the existing attached garage and ten feet from the adjacent property line. The proposed location will, when viewed from the street, appear that the new structure is located in line with the rear of my house. Locating the proposed garage ten feet off the adjacent property line is not an issue with the adjoining property owner, Dennis Sturdthoff. His house is located at the extreme west end of his property. The area of his property where my proposed garage would be located is heavily wooded with no site lines from his house. The west end of the proposed garage location has an existing landscape screen that blocks the site line from the Sturdthoff residence to the rear of my house.

### I ask for a variance for the following reasons:

- 1. To locate the proposed structure at the rear of my house would require that the landscape screen be removed, which would impact the privacy that is currently enjoyed by both the Strudthoff residence and myself, see attached photo.
- 2. The rear of my property is on a downward slope and locating the proposed structure would require a higher foundation wall and increase in backfill materials, resulting in an increase in the cost of construction.
- 3. The field lines for the septic tank system for my house are located in the back yard and would be in conflict with constructing the proposed garage at the rear of my house. The Cobb County Health Department has already reviewed the proposed location for the detached garage and given their approval, see attached.
- 4. To locate the proposed structure within the current side yard setback requirements would result in the structure being longer in the direction to the rear. This would involve the issues stated above in Items 1 and 2.