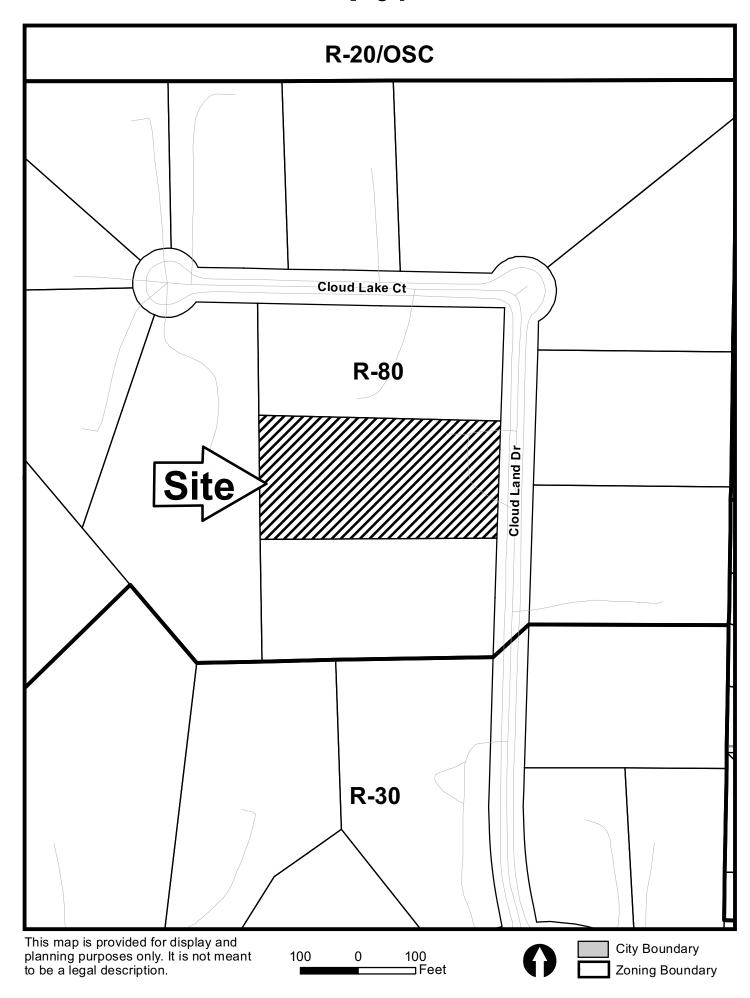

## PHIL RUTLEDGE

LAND LOT 181
20th DISTRICT, 2nd SECTION
COBB COUNTY, GEORGIA
VALLEY HILLS ESTATE SUBDIVISION
UNIT 2, LOT 19

| <b>APPLICANT:</b>                      | Phillip L. Rutledge          | PETITION NO.:        | V-64      |
|----------------------------------------|------------------------------|----------------------|-----------|
| PHONE:                                 | 404-867-9839                 | DATE OF HEARING:     | 09-14-11  |
| REPRESENTAT                            | ΓΙVE: same                   | PRESENT ZONING:      | R-80      |
| PHONE:                                 | same                         | LAND LOT(S):         | 181       |
| PROPERTY LOCATION: On the west side of |                              | DISTRICT:            | 20        |
| Cloud Land Drive                       | e, north of Valley Hill Road | SIZE OF TRACT:       | 1.9 acres |
| (2203 Cloud Land                       | d Drive).                    | COMMISSION DISTRICT: | 1         |
|                                        |                              |                      |           |

TYPE OF VARIANCE: 1) Allow an accessory structure to the side of the primary structure; and 2) waive the side setback for an accessory structure over 144 square feet (proposed 500 square-foot garage) from the required 25 feet to 10 feet adjacent to the northern property line on lot 19.

#### **Dear Board Members:**

I respectfully submit an application for a variance to be granted for the purpose of constructing a typical sized, two car, detached garage on my property at 2203 Cloud Land Drive, Kennesaw, Georgia 30152. The proposed location for the detached garage is at the back corner of the existing attached garage and ten feet from the adjacent property line. The proposed location will, when viewed from the street, appear that the new structure is located in line with the rear of my house. Locating the proposed garage ten feet off the adjacent property line is not an issue with the adjoining property owner, Dennis Sturdthoff. His house is located at the extreme west end of his property. The area of his property where my proposed garage would be located is heavily wooded with no site lines from his house. The west end of the proposed garage location has an existing landscape screen that blocks the site line from the Sturdthoff residence to the rear of my house.