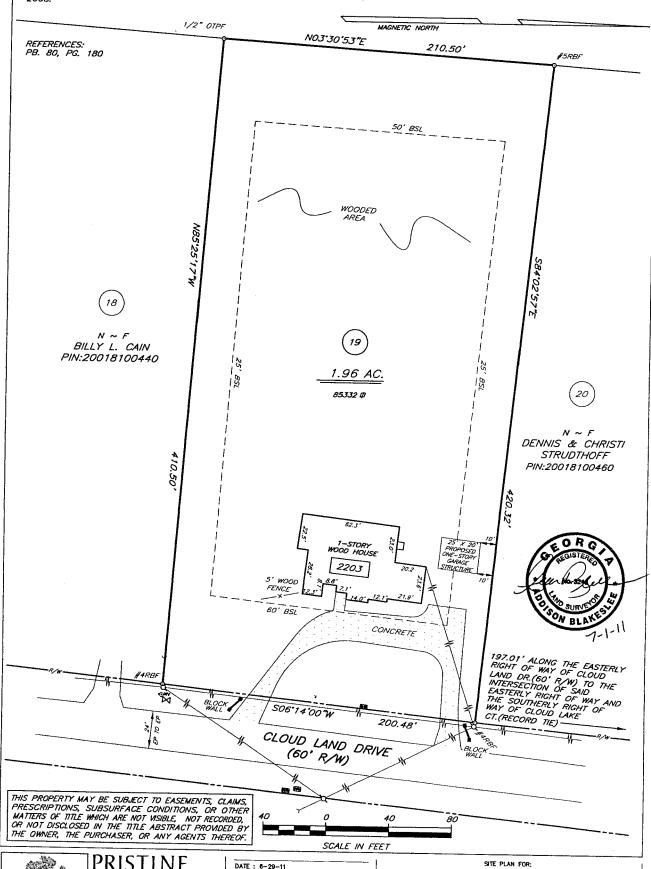

## PHIL RUTLEDGE

LAND LOT 181
20th DISTRICT, 2nd SECTION
COBB COUNTY, GEORGIA
VALLEY HILLS ESTATE SUBDIVISION
UNIT 2, LOT 19

| <b>APPLICANT:</b>                      | Phillip L. Rutledge          | PETITION NO.:        | V-64      |
|----------------------------------------|------------------------------|----------------------|-----------|
| PHONE:                                 | 404-867-9839                 | DATE OF HEARING:     | 09-14-11  |
| REPRESENTAT                            | ΓΙVE: same                   | PRESENT ZONING:      | R-80      |
| PHONE:                                 | same                         | LAND LOT(S):         | 181       |
| PROPERTY LOCATION: On the west side of |                              | DISTRICT:            | 20        |
| Cloud Land Drive                       | e, north of Valley Hill Road | SIZE OF TRACT:       | 1.9 acres |
| (2203 Cloud Land                       | d Drive).                    | COMMISSION DISTRICT: | 1         |
|                                        |                              |                      |           |

TYPE OF VARIANCE: 1) Allow an accessory structure to the side of the primary structure; and 2) waive the side setback for an accessory structure over 144 square feet (proposed 500 square-foot garage) from the required 25 feet to 10 feet adjacent to the northern property line on lot 19.

#### **Dear Board Members:**

I respectfully submit an application for a variance to be granted for the purpose of constructing a typical sized, two car, detached garage on my property at 2203 Cloud Land Drive, Kennesaw, Georgia 30152. The proposed location for the detached garage is at the back corner of the existing attached garage and ten feet from the adjacent property line. The proposed location will, when viewed from the street, appear that the new structure is located in line with the rear of my house. Locating the proposed garage ten feet off the adjacent property line is not an issue with the adjoining property owner, Dennis Sturdthoff. His house is located at the extreme west end of his property. The area of his property where my proposed garage would be located is heavily wooded with no site lines from his house. The west end of the proposed garage location has an existing landscape screen that blocks the site line from the Sturdthoff residence to the rear of my house.

### I ask for a variance for the following reasons:

- 1. To locate the proposed structure at the rear of my house would require that the landscape screen be removed, which would impact the privacy that is currently enjoyed by both the Strudthoff residence and myself, see attached photo.
- 2. The rear of my property is on a downward slope and locating the proposed structure would require a higher foundation wall and increase in backfill materials, resulting in an increase in the cost of construction.
- 3. The field lines for the septic tank system for my house are located in the back yard and would be in conflict with constructing the proposed garage at the rear of my house. The Cobb County Health Department has already reviewed the proposed location for the detached garage and given their approval, see attached.
- 4. To locate the proposed structure within the current side yard setback requirements would result in the structure being longer in the direction to the rear. This would involve the issues stated above in Items 1 and 2.