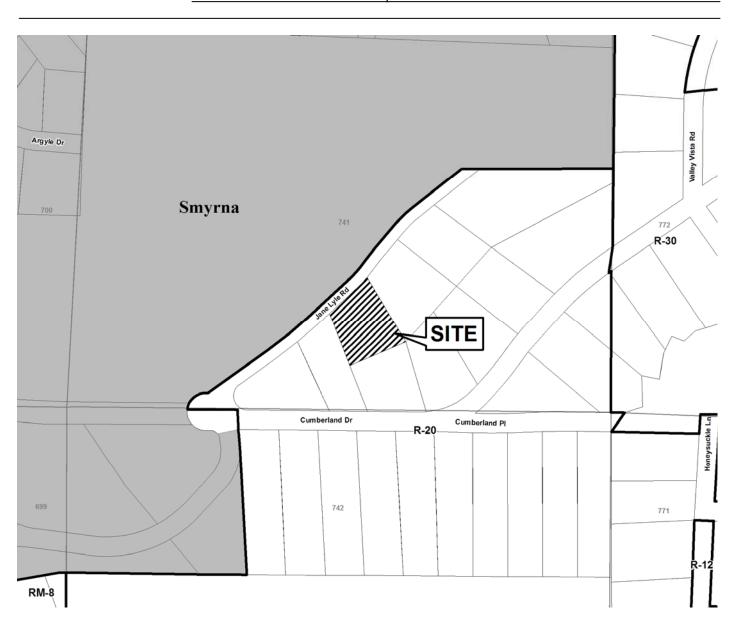

GARY W. YOUNG

LAND LOT 1090 17TH DISTRICT 2ND SECTION COBB COUNTY. GEORGIA SCALE: 1"= 50"

COBB COUNTY. SCALE: 1"= 50"

COMP. ЮВ

| <b>APPLICANT:</b>                               | Gary Young          | PETITION NO.:        | V-56      |
|-------------------------------------------------|---------------------|----------------------|-----------|
| PHONE:                                          | 770-422-7016        | DATE OF HEARING:     | 08-10-11  |
| REPRESENTAT                                     | TIVE: Parks F. Huff | PRESENT ZONING:      | R-30      |
| PHONE:                                          | 770-422-7016        | LAND LOT(S):         | 1090      |
| PROPERTY LOCATION: Located on the east side     |                     | DISTRICT:            | 17        |
| of Cherry Hill Drive, east of Pine Valley Drive |                     | SIZE OF TRACT:       | .756 acre |
| (150 Cherry Hill I                              | Orive).             | COMMISSION DISTRICT: | 2         |