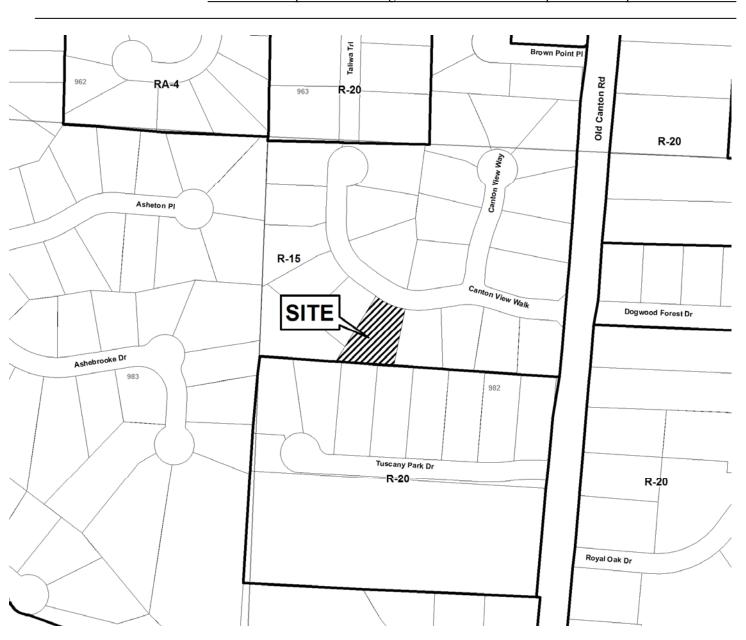

#### DAVID H. AND KIMBERLY J. DUPUY

3920 CANTON VIEW WALK LOT 5, CANTON GLEN SUBDIVISION LAND LOT 982, 16th DISTRICT, COBB COUNTY, GEORGIA TAX PARCEL No. 15098200470

| <b>APPLICANT:</b>                            | David & Kimberly Dupuy | PETITION NO.:        | V-57      |
|----------------------------------------------|------------------------|----------------------|-----------|
| PHONE:                                       | 770-509-9229           | DATE OF HEARING:     | 08-10-11  |
| REPRESENTA                                   | TIVE: Sean Cash        | PRESENT ZONING:      | R-15      |
| PHONE:                                       | 678-662-6462           | LAND LOT(S):         | 982       |
| PROPERTY LOCATION: Located on the south side |                        | DISTRICT:            | 16        |
| of Canton View Walk, west of Old Canton Road |                        | SIZE OF TRACT:       | .406 acre |
| (3020 Canton Vie                             | ew Walk).              | COMMISSION DISTRICT: | 2         |