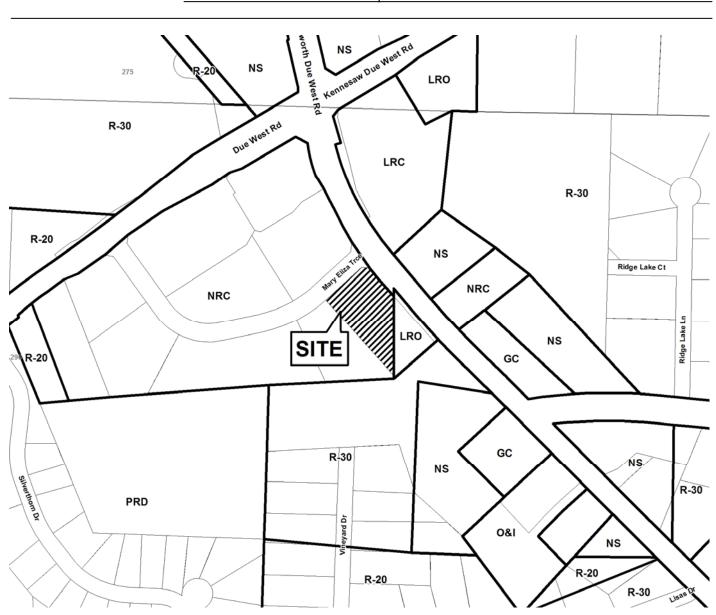

GARY W. YOUNG

LAND LOT 1090 17TH DISTRICT 2ND SECTION COBB COUNTY. GEORGIA SCALE: 1"= 50"

COBB COUNTY. SCALE: 1"= 50"

COMP. ЮВ

| <b>APPLICANT:</b>                               | Gary Young          | PETITION NO.:        | V-56      |
|-------------------------------------------------|---------------------|----------------------|-----------|
| PHONE:                                          | 770-422-7016        | DATE OF HEARING:     | 08-10-11  |
| REPRESENTAT                                     | TIVE: Parks F. Huff | PRESENT ZONING:      | R-30      |
| PHONE:                                          | 770-422-7016        | LAND LOT(S):         | 1090      |
| PROPERTY LOCATION: Located on the east side     |                     | DISTRICT:            | 17        |
| of Cherry Hill Drive, east of Pine Valley Drive |                     | SIZE OF TRACT:       | .756 acre |
| (150 Cherry Hill I                              | Orive).             | COMMISSION DISTRICT: | 2         |