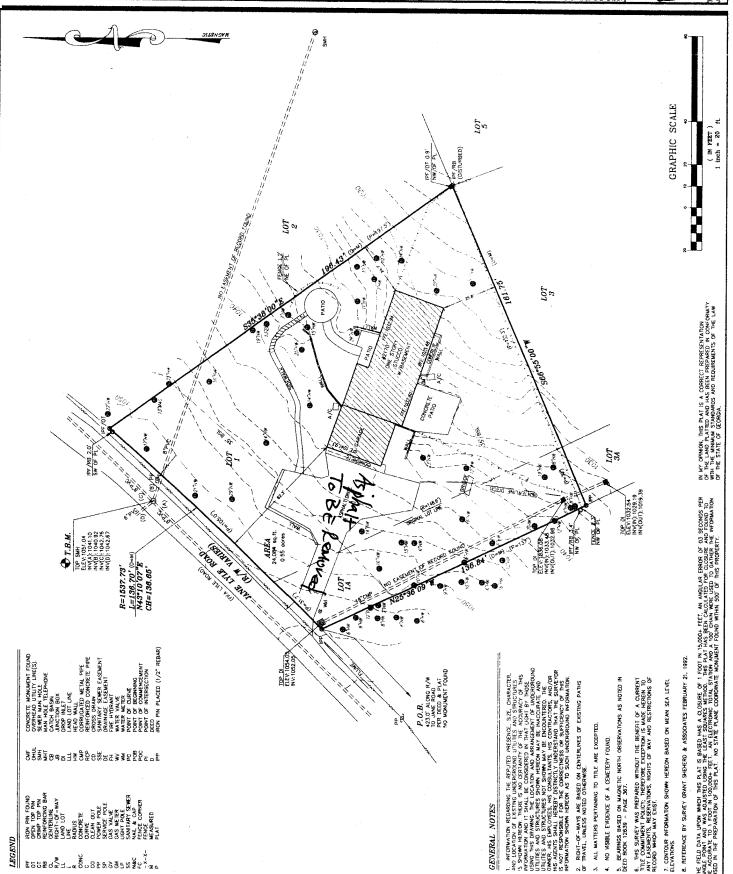

ALL BEARINGS ARE CALCULATED FROM ANGLES TURNED, BASED ON SINGLE MAGNETIC OBSERVATION

1. OWNER: GARY YOUNG GENERAL NOTES:

- 150 CHERRY HILL DRIVE MARIETTA, GA. 30067
- 2. PROPERTY ZONED R 30 TO REMAIN 3. ALL IMPROVEMENTS SHOWN EXIST
- 4. THERE ARE NO LAKES OR STREAMS, CEMETERIES, OR WETLANDS ON THIS LOT.
  - A) AMEND REAR SETBACK 12.5' SOUTH TO 5. PROPOSED VARIANCES:
- CLEAR THE COVERED PORCH.
  B) ALLOW 43.5% IMPERVIUOS COVERAGE AS SHOWN.

NIF ATLANTA COUNTRY CLUB GOLF COURSE P.B. 111 PG. 57

SITE ADDRESS: 150 CHERRY HILL DR MARIETTA, GEORGIA 30067

ACATION OF THE STATE OF THE STA

PAUL LEE CONSULTING ENGINEERING ASSOCIATES, INC.

PLANNING - ENGINEERING - LAND SURVEYING 3982 AUSTELL-POWDER SPRINGS ROAD - POWDER SPRINGS, GEORGIA 30127 Ph. (770) 435-2376 - Fax (770) 943-6912

GARY W. YOUNG

LAND LOT 1090 17TH DISTRICT 2ND SECTION COBB COUNTY. GEORGIA SCALE: 1"= 50"

COBB COUNTY. SCALE: 1"= 50"

COMP. ЮВ

| <b>APPLICANT:</b>                               | Gary Young          | PETITION NO.:        | V-56      |
|-------------------------------------------------|---------------------|----------------------|-----------|
| PHONE:                                          | 770-422-7016        | DATE OF HEARING:     | 08-10-11  |
| REPRESENTAT                                     | TIVE: Parks F. Huff | PRESENT ZONING:      | R-30      |
| PHONE:                                          | 770-422-7016        | LAND LOT(S):         | 1090      |
| PROPERTY LOCATION: Located on the east side     |                     | DISTRICT:            | 17        |
| of Cherry Hill Drive, east of Pine Valley Drive |                     | SIZE OF TRACT:       | .756 acre |
| (150 Cherry Hill I                              | Orive).             | COMMISSION DISTRICT: | 2         |