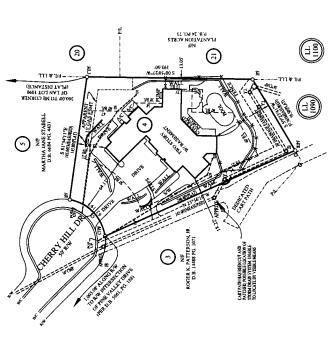

#### PRELIMINARY VARIANCE ANALYSIS

**HEARING DATE: August 10, 2011** 

**DUE DATE:** July 11, 2011

Distributed: June 14, 2011

TRACT AREA = 0.756 ACRES (32,949.130 S.F.)

CURVE RADIUS ARC CHORD CHORD BEARING C1 \$0.00' 63.19' 59.07' N 45°58'37"E

ALL BEARINGS ARE CALCULATED FROM ANGLES TURNED, BASED ON SINGLE MAGNETIC OBSERVATION

1. OWNER: GARY YOUNG GENERAL NOTES:

- 150 CHERRY HILL DRIVE MARIETTA, GA. 30067
- 2. PROPERTY ZONED R 30 TO REMAIN 3. ALL IMPROVEMENTS SHOWN EXIST
- 4. THERE ARE NO LAKES OR STREAMS, CEMETERIES, OR WETLANDS ON THIS LOT.
  - A) AMEND REAR SETBACK 12.5' SOUTH TO 5. PROPOSED VARIANCES:
- CLEAR THE COVERED PORCH.
  B) ALLOW 43.5% IMPERVIUOS COVERAGE AS SHOWN.

NIF ATLANTA COUNTRY CLUB GOLF COURSE P.B. 111 PG. 57

SITE ADDRESS: 150 CHERRY HILL DR MARIETTA, GEORGIA 30067

ACATION OF THE STATE OF THE STA

PAUL LEE CONSULTING ENGINEERING ASSOCIATES, INC.

PLANNING - ENGINEERING - LAND SURVEYING 3982 AUSTELL-POWDER SPRINGS ROAD - POWDER SPRINGS, GEORGIA 30127 Ph. (770) 435-2376 - Fax (770) 943-6912

GARY W. YOUNG

LAND LOT 1090 17TH DISTRICT 2ND SECTION COBB COUNTY. GEORGIA SCALE: 1"= 50"

COBB COUNTY. SCALE: 1"= 50"

COMP. ЮВ

| <b>APPLICANT:</b>                               | Gary Young          | PETITION NO.:        | V-56      |
|-------------------------------------------------|---------------------|----------------------|-----------|
| PHONE:                                          | 770-422-7016        | DATE OF HEARING:     | 08-10-11  |
| REPRESENTAT                                     | TIVE: Parks F. Huff | PRESENT ZONING:      | R-30      |
| PHONE:                                          | 770-422-7016        | LAND LOT(S):         | 1090      |
| PROPERTY LOCATION: Located on the east side     |                     | DISTRICT:            | 17        |
| of Cherry Hill Drive, east of Pine Valley Drive |                     | SIZE OF TRACT:       | .756 acre |
| (150 Cherry Hill I                              | Orive).             | COMMISSION DISTRICT: | 2         |