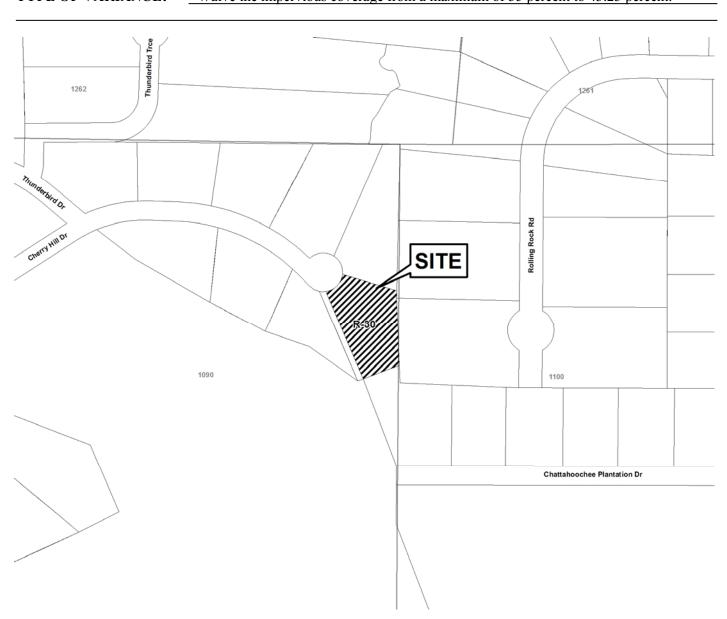

V-57

ISSUE DESCRIPTEM SCALE HONGE INVO AUREAGE HANNO LANG LOTES; YES 4534.44 R 2 Across to about Proposed more and 2,3,71 DISTRICT APPROVED CAM 11.144

1670 SACKETTS DR LAWPENCEVILLE GA 30043

HOUSE AND LOT SURVEY FOR:

#### DAVID H. AND KIMBERLY J. DUPUY

3920 CANTON VIEW WALK LOT 5, CANTON GLEN SUBDIVISION LAND LOT 982, 16th DISTRICT, COBB COUNTY, GEORGIA TAX PARCEL No. 15098200470

| <b>APPLICANT:</b>                            | David & Kimberly Dupuy | PETITION NO.:        | V-57      |
|----------------------------------------------|------------------------|----------------------|-----------|
| PHONE:                                       | 770-509-9229           | DATE OF HEARING:     | 08-10-11  |
| REPRESENTA                                   | TIVE: Sean Cash        | PRESENT ZONING:      | R-15      |
| PHONE:                                       | 678-662-6462           | LAND LOT(S):         | 982       |
| PROPERTY LOCATION: Located on the south side |                        | DISTRICT:            | 16        |
| of Canton View Walk, west of Old Canton Road |                        | SIZE OF TRACT:       | .406 acre |
| (3020 Canton Vie                             | ew Walk).              | COMMISSION DISTRICT: | 2         |