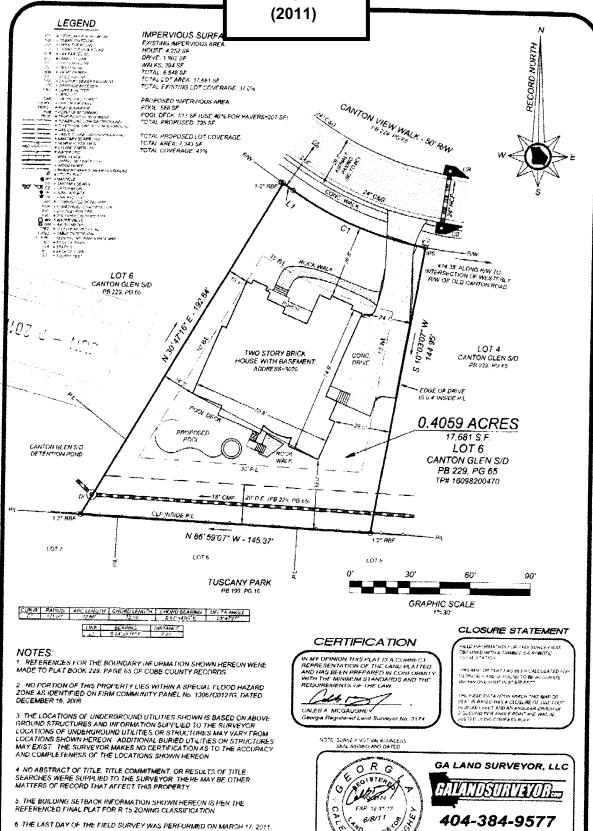

#### DAVID H. AND KIMBERLY J. DUPUY

3920 CANTON VIEW WALK LOT 5, CANTON GLEN SUBDIVISION LAND LOT 982, 16th DISTRICT, COBB COUNTY, GEORGIA TAX PARCEL No. 15098200470

| <b>APPLICANT:</b>                            | David & Kimberly Dupuy | PETITION NO.:        | V-57      |
|----------------------------------------------|------------------------|----------------------|-----------|
| PHONE:                                       | 770-509-9229           | DATE OF HEARING:     | 08-10-11  |
| REPRESENTA                                   | TIVE: Sean Cash        | PRESENT ZONING:      | R-15      |
| PHONE:                                       | 678-662-6462           | LAND LOT(S):         | 982       |
| PROPERTY LOCATION: Located on the south side |                        | DISTRICT:            | 16        |
| of Canton View Walk, west of Old Canton Road |                        | SIZE OF TRACT:       | .406 acre |
| (3020 Canton Vie                             | ew Walk).              | COMMISSION DISTRICT: | 2         |